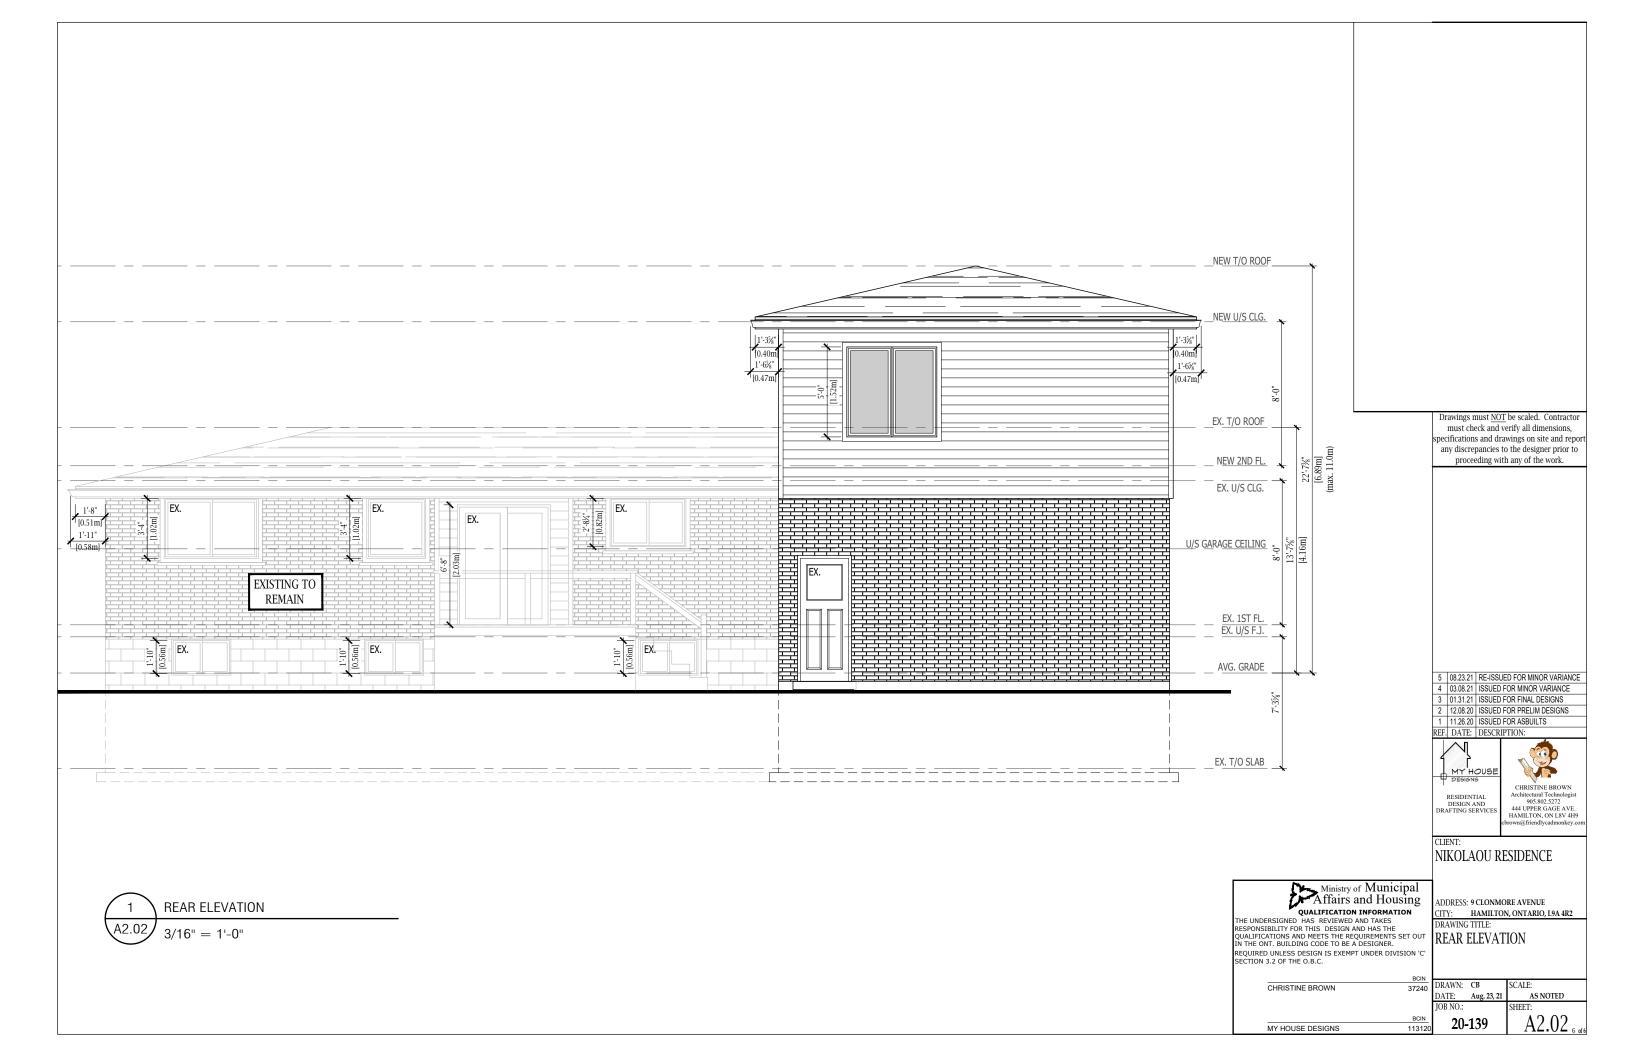

**PROPOSAL:** To permit the construction of a 3.16m  $(10'4\frac{1}{2}")$  x 9.0m  $(29'6\frac{1}{4}")$  "L-

shaped" one storey northerly addition and a 6.68m (21'111/8") x 11.27m (36'113/4") second storey northerly addition onto the existing

single family dwelling notwithstanding that:

- 1. A minimum rear yard of 6.0m shall be provided instead of the minimum required rear yard depth of 7.5m.
- 2. The parking spaces in the attached garage shall be permitted to be obstructed by the parking spaces in the driveway in order to allow tandem parking instead of the requirement that sufficient space additional to required parking space shall be provided and maintained on the same lot on which the parking space is located, in such a manner as to enable each and every parking space to be unobstructed and freely and readily accessible from within the lot, without moving any vehicle on the lot or encroaching on any designated parking space.
- 3. The manoeuvring spaces for the parking spaces in the attached garage shall be permitted to be obstructed by the parking spaces in the driveway in order to allow tandem parking instead of the requirement that all manoeuvring spaces shall be maintained free and clear of all obstructions to permit unobstructed access to and egress from required parking spaces.
- 4. No onsite manoeuvring shall be provided for the two parking spaces in the driveway instead of the minimum required 6.0m manoeuvring aisle width and the requirement that a manoeuvring space shall be provided and maintained on the lot.

#### NOTE:

- i) The rooms within the second floor addition are not considered a dwelling unit as it does not contain a kitchen.
- ii) This is a corner lot. The lot line along Fieldway Drive was previously considered the front lot line. As such, the following are the lot line determinations: