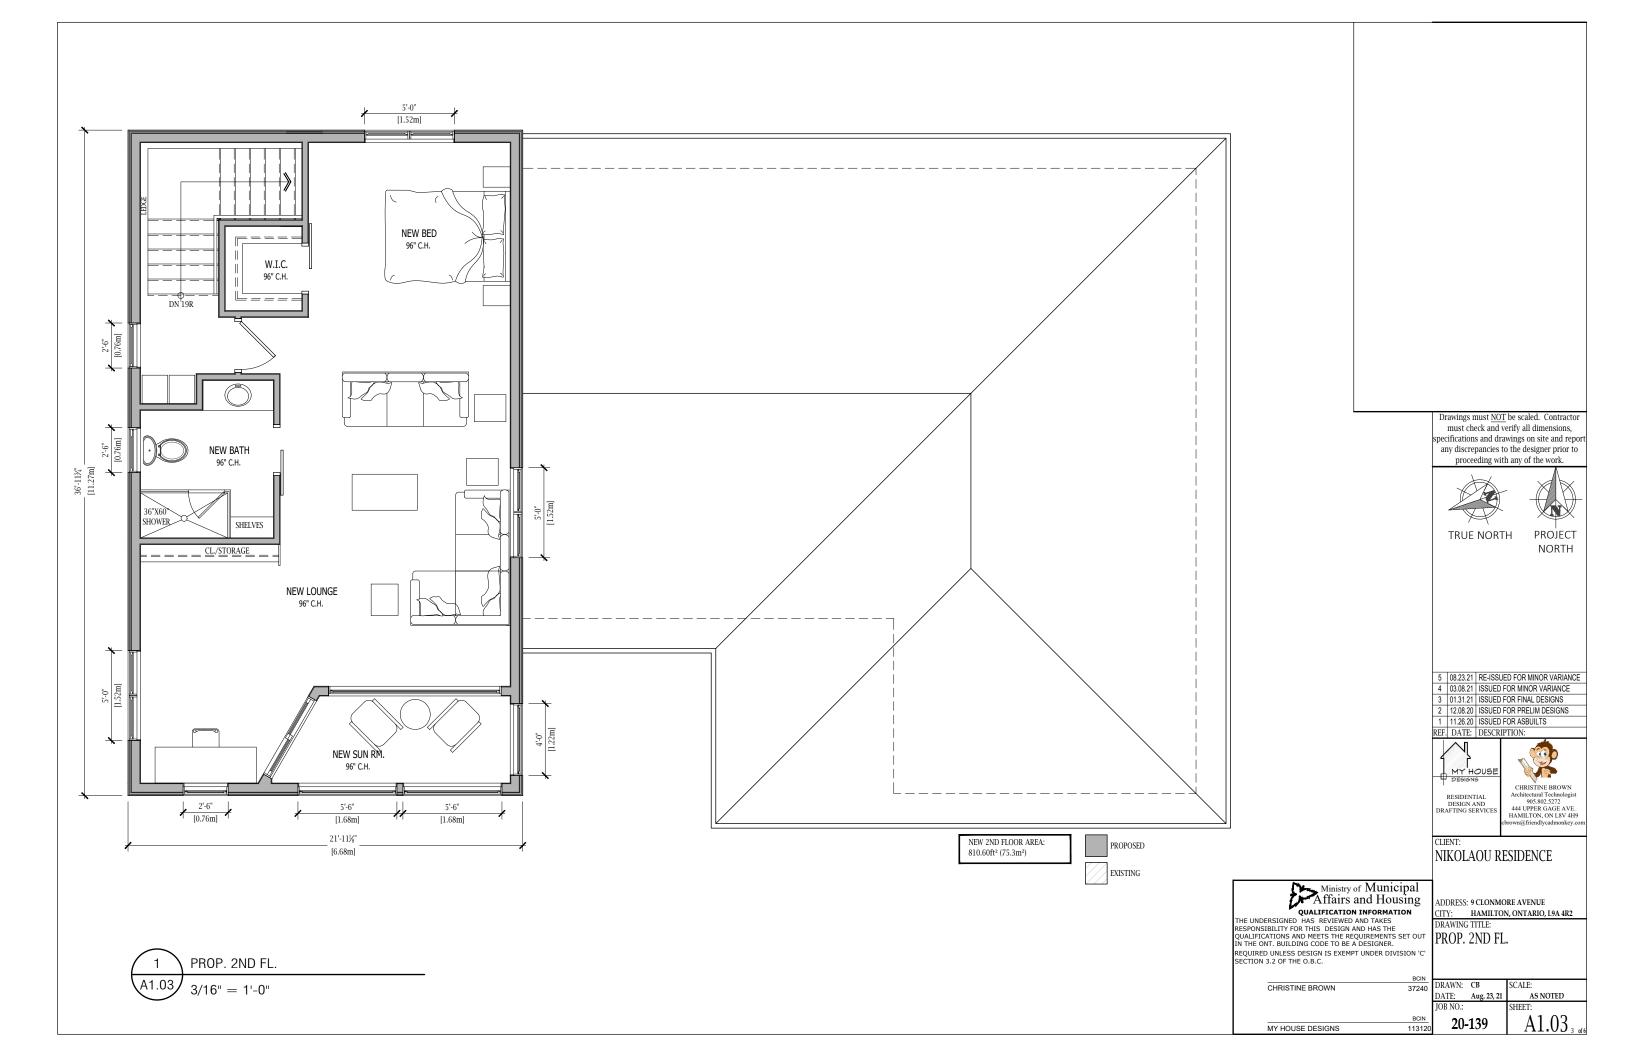

**PROPOSAL:** To permit the construction of a 3.16m  $(10'4\frac{1}{2}")$  x 9.0m  $(29'6\frac{1}{4}")$  "L-

shaped" one storey northerly addition and a 6.68m (21'111/8") x 11.27m (36'113/4") second storey northerly addition onto the existing

#### NOTE:

- i) The rooms within the second floor addition are not considered a dwelling unit as it does not contain a kitchen.
- ii) This is a corner lot. The lot line along Fieldway Drive was previously considered the front lot line. As such, the following are the lot line determinations: