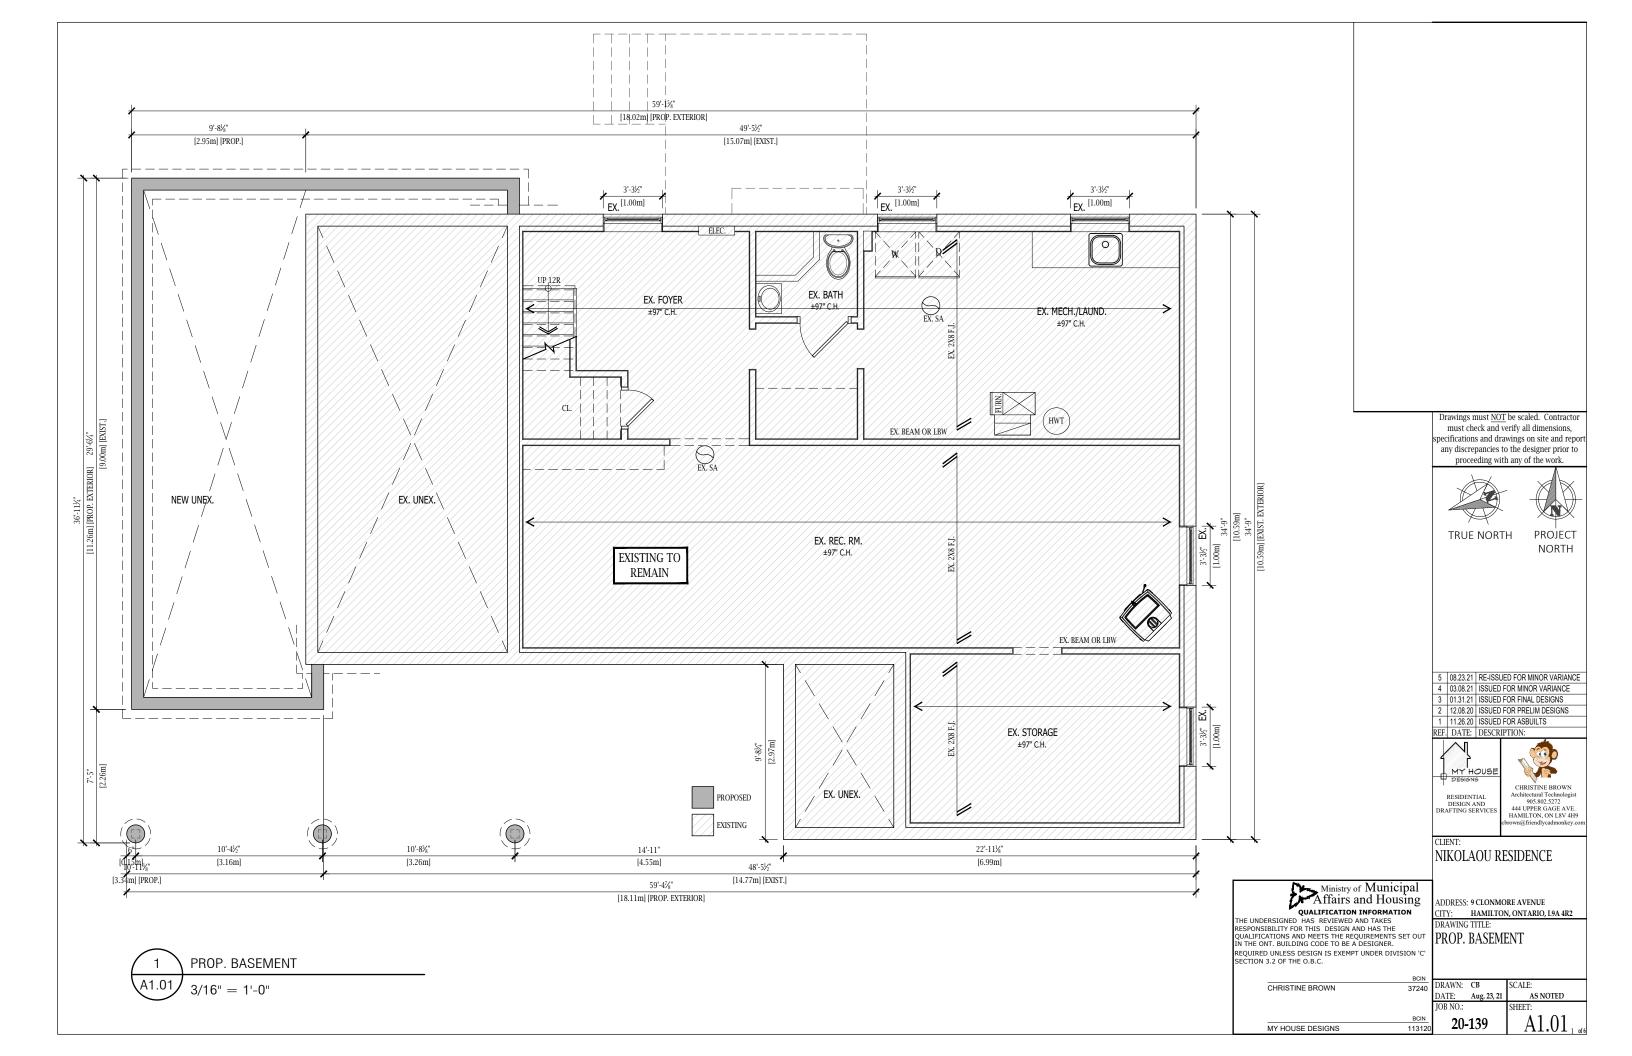

**PROPOSAL:** To permit the construction of a 3.16m  $(10'4\frac{1}{2}")$  x 9.0m  $(29'6\frac{1}{4}")$  "L-

shaped" one storey northerly addition and a 6.68m (21'111/8") x 11.27m (36'113/4") second storey northerly addition onto the existing

single family dwelling notwithstanding that:

- 1. A minimum rear yard of 6.0m shall be provided instead of the minimum required rear yard depth of 7.5m.
- 2. The parking spaces in the attached garage shall be permitted to be obstructed by the parking spaces in the driveway in order to allow tandem parking instead of the requirement that sufficient space additional to required parking space shall be provided and maintained on the same lot on which the parking space is located, in such a manner as to enable each and every parking space to be unobstructed and freely and readily accessible from within the lot, without moving any vehicle on the lot or encroaching on any designated parking space.
- 3. The manoeuvring spaces for the parking spaces in the attached garage shall be permitted to be obstructed by the parking spaces in the driveway in order to allow tandem parking instead of the requirement that all manoeuvring spaces shall be maintained free and clear of all obstructions to permit unobstructed access to and egress from required parking spaces.
- 4. No onsite manoeuvring shall be provided for the two parking spaces in the driveway instead of the minimum required 6.0m manoeuvring aisle width and the requirement that a manoeuvring space shall be provided and maintained on the lot.

#### NOTE:

- i) The rooms within the second floor addition are not considered a dwelling unit as it does not contain a kitchen.
- ii) This is a corner lot. The lot line along Fieldway Drive was previously considered the front lot line. As such, the following are the lot line determinations: