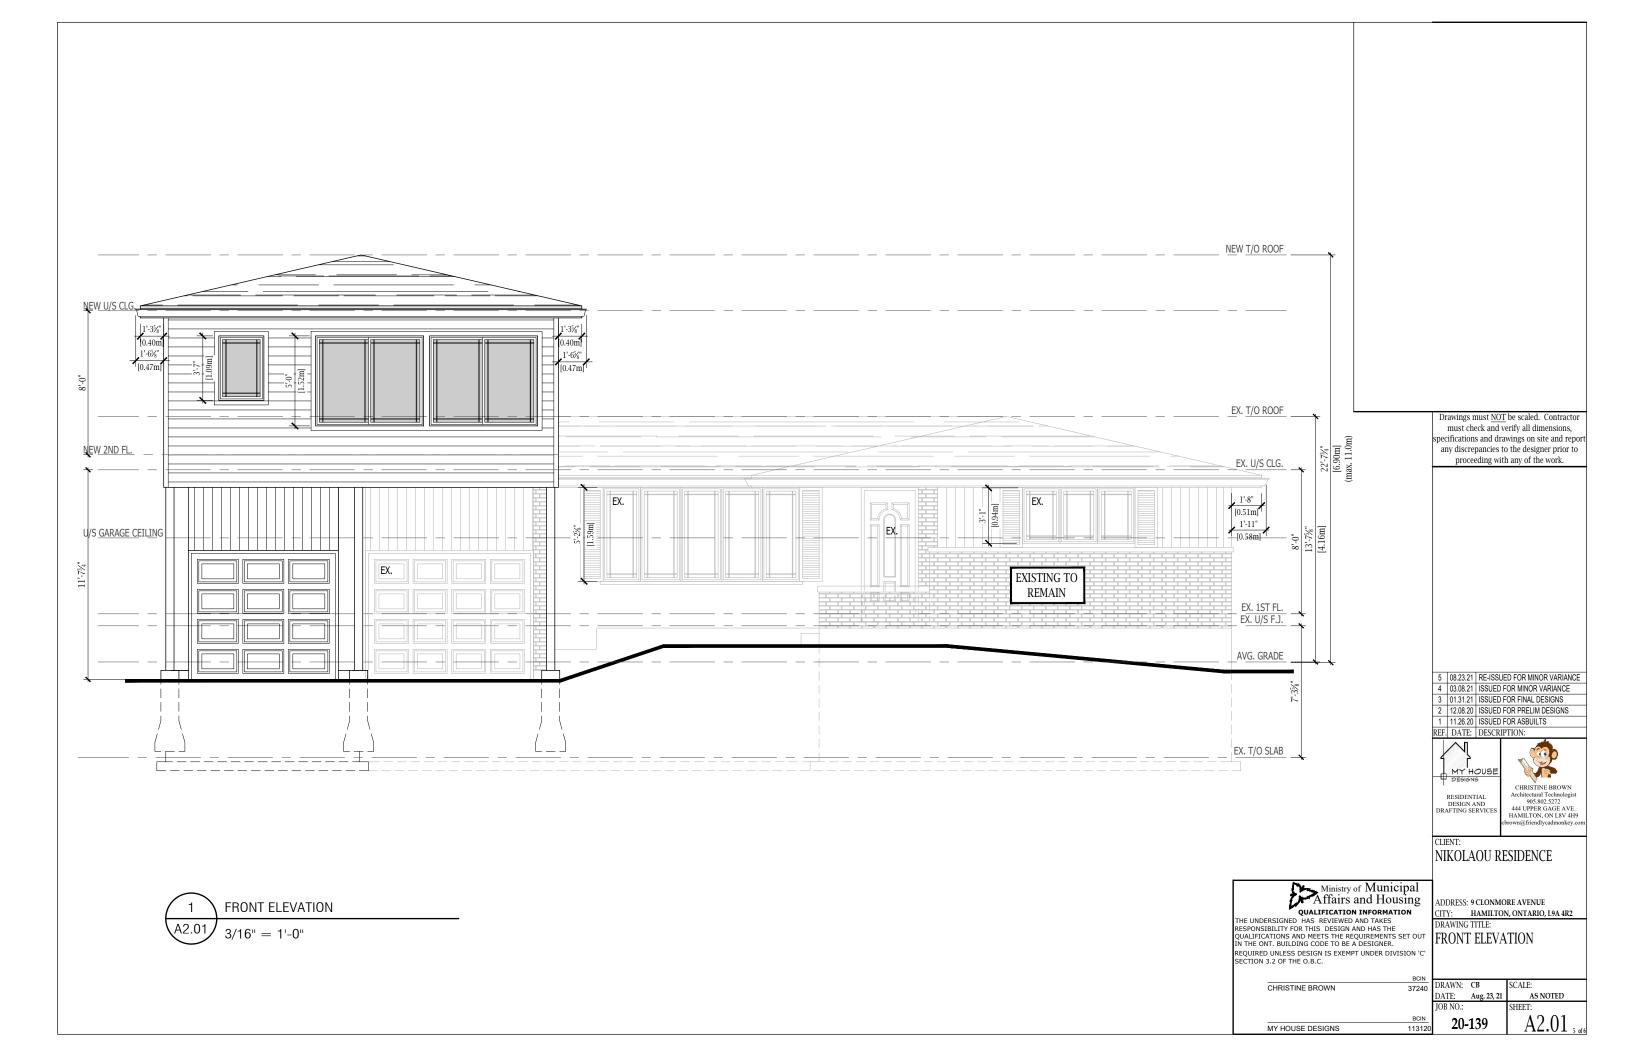

**PROPOSAL:** To permit the construction of a 3.16m  $(10'4\frac{1}{2}")$  x 9.0m  $(29'6\frac{1}{4}")$  "L-

shaped" one storey northerly addition and a 6.68m (21'111/8") x 11.27m (36'113/4") second storey northerly addition onto the existing

single family dwelling notwithstanding that:

- 1. A minimum rear yard of 6.0m shall be provided instead of the minimum required rear yard depth of 7.5m.
- 2. The parking spaces in the attached garage shall be permitted to be obstructed by the parking spaces in the driveway in order to allow tandem parking instead of the requirement that sufficient space additional to required parking space shall be provided and maintained on the same lot on which the parking space is located, in such a manner as to enable each and every parking space to be unobstructed and freely and readily accessible from within the lot, without moving any vehicle on the lot or encroaching on any designated parking space.
- 3. The manoeuvring spaces for the parking spaces in the attached garage shall be permitted to be obstructed by the parking spaces in the driveway in order to allow tandem parking instead of the requirement that all manoeuvring spaces shall be maintained free and clear of all obstructions to permit unobstructed access to and egress from required parking spaces.
- 4. No onsite manoeuvring shall be provided for the two parking spaces in the driveway instead of the minimum required 6.0m manoeuvring aisle width and the requirement that a manoeuvring space shall be provided and maintained on the lot.

#### NOTE:

- i) The rooms within the second floor addition are not considered a dwelling unit as it does not contain a kitchen.
- ii) This is a corner lot. The lot line along Fieldway Drive was previously considered the front lot line. As such, the following are the lot line determinations: