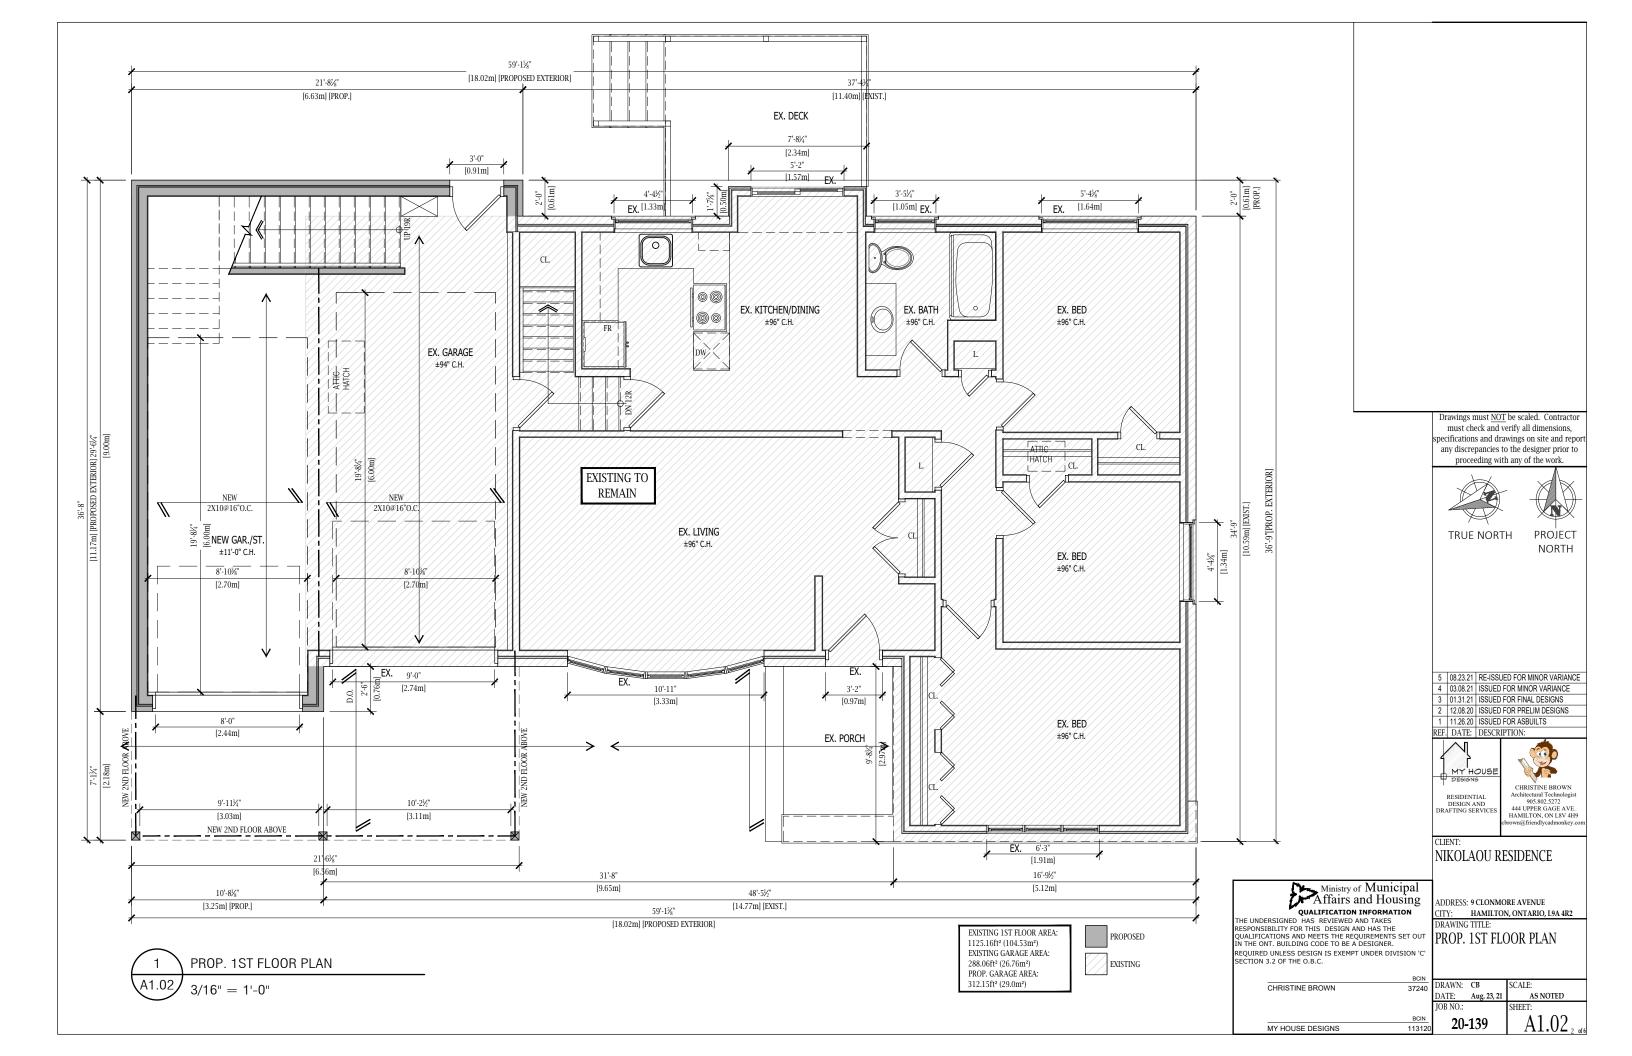

**PROPOSAL:** To permit the construction of a 3.16m  $(10'4\frac{1}{2}")$  x 9.0m  $(29'6\frac{1}{4}")$  "L-

shaped" one storey northerly addition and a 6.68m (21'111/8") x 11.27m (36'113/4") second storey northerly addition onto the existing

single family dwelling notwithstanding that:

- 1. A minimum rear yard of 6.0m shall be provided instead of the minimum required rear yard depth of 7.5m.
- 2. The parking spaces in the attached garage shall be permitted to be obstructed by the parking spaces in the driveway in order to allow tandem parking instead of the requirement that sufficient space additional to required parking space shall be provided and maintained on the same lot on which the parking space is located, in such a manner as to enable each and every parking space to be unobstructed and freely and readily accessible from within the lot, without moving any vehicle on the lot or encroaching on any designated parking space.
- 3. The manoeuvring spaces for the parking spaces in the attached garage shall be permitted to be obstructed by the parking spaces in the driveway in order to allow tandem parking instead of the requirement that all manoeuvring spaces shall be maintained free and clear of all obstructions to permit unobstructed access to and egress from required parking spaces.
- 4. No onsite manoeuvring shall be provided for the two parking spaces in the driveway instead of the minimum required 6.0m manoeuvring aisle width and the requirement that a manoeuvring space shall be provided and maintained on the lot.

#### NOTE:

- i) The rooms within the second floor addition are not considered a dwelling unit as it does not contain a kitchen.
- ii) This is a corner lot. The lot line along Fieldway Drive was previously considered the front lot line. As such, the following are the lot line determinations: