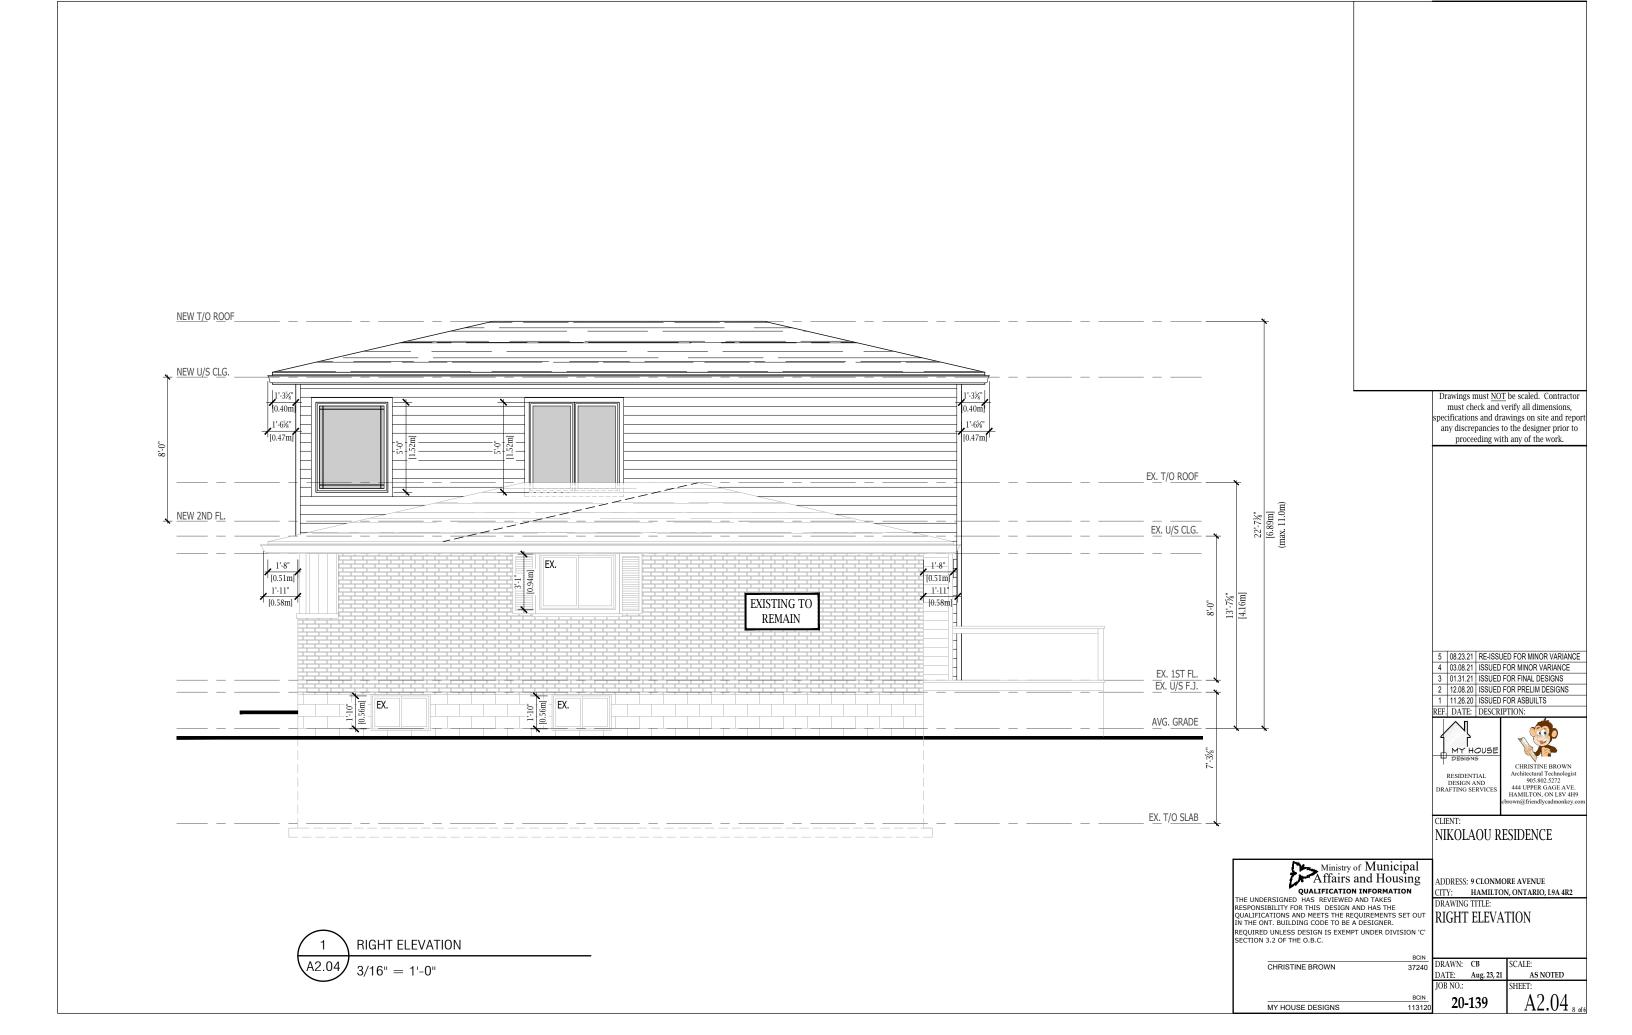

**PROPOSAL:** To permit the construction of a 3.16m  $(10'4\frac{1}{2}")$  x 9.0m  $(29'6\frac{1}{4}")$  "L-

shaped" one storey northerly addition and a 6.68m (21'111/8") x 11.27m (36'113/4") second storey northerly addition onto the existing

single family dwelling notwithstanding that:

- 1. A minimum rear yard of 6.0m shall be provided instead of the minimum required rear yard depth of 7.5m.
- 2. The parking spaces in the attached garage shall be permitted to be obstructed by the parking spaces in the driveway in order to allow tandem parking instead of the requirement that sufficient space additional to required parking space shall be provided and maintained on the same lot on which the parking space is located, in such a manner as to enable each and every parking space to be unobstructed and freely and readily accessible from within the lot, without moving any vehicle on the lot or encroaching on any designated parking space.
- 3. The manoeuvring spaces for the parking spaces in the attached garage shall be permitted to be obstructed by the parking spaces in the driveway in order to allow tandem parking instead of the requirement that all manoeuvring spaces shall be maintained free and clear of all obstructions to permit unobstructed access to and egress from required parking spaces.
- 4. No onsite manoeuvring shall be provided for the two parking spaces in the driveway instead of the minimum required 6.0m manoeuvring aisle width and the requirement that a manoeuvring space shall be provided and maintained on the lot.

#### NOTE:

- i) The rooms within the second floor addition are not considered a dwelling unit as it does not contain a kitchen.
- ii) This is a corner lot. The lot line along Fieldway Drive was previously considered the front lot line. As such, the following are the lot line determinations: