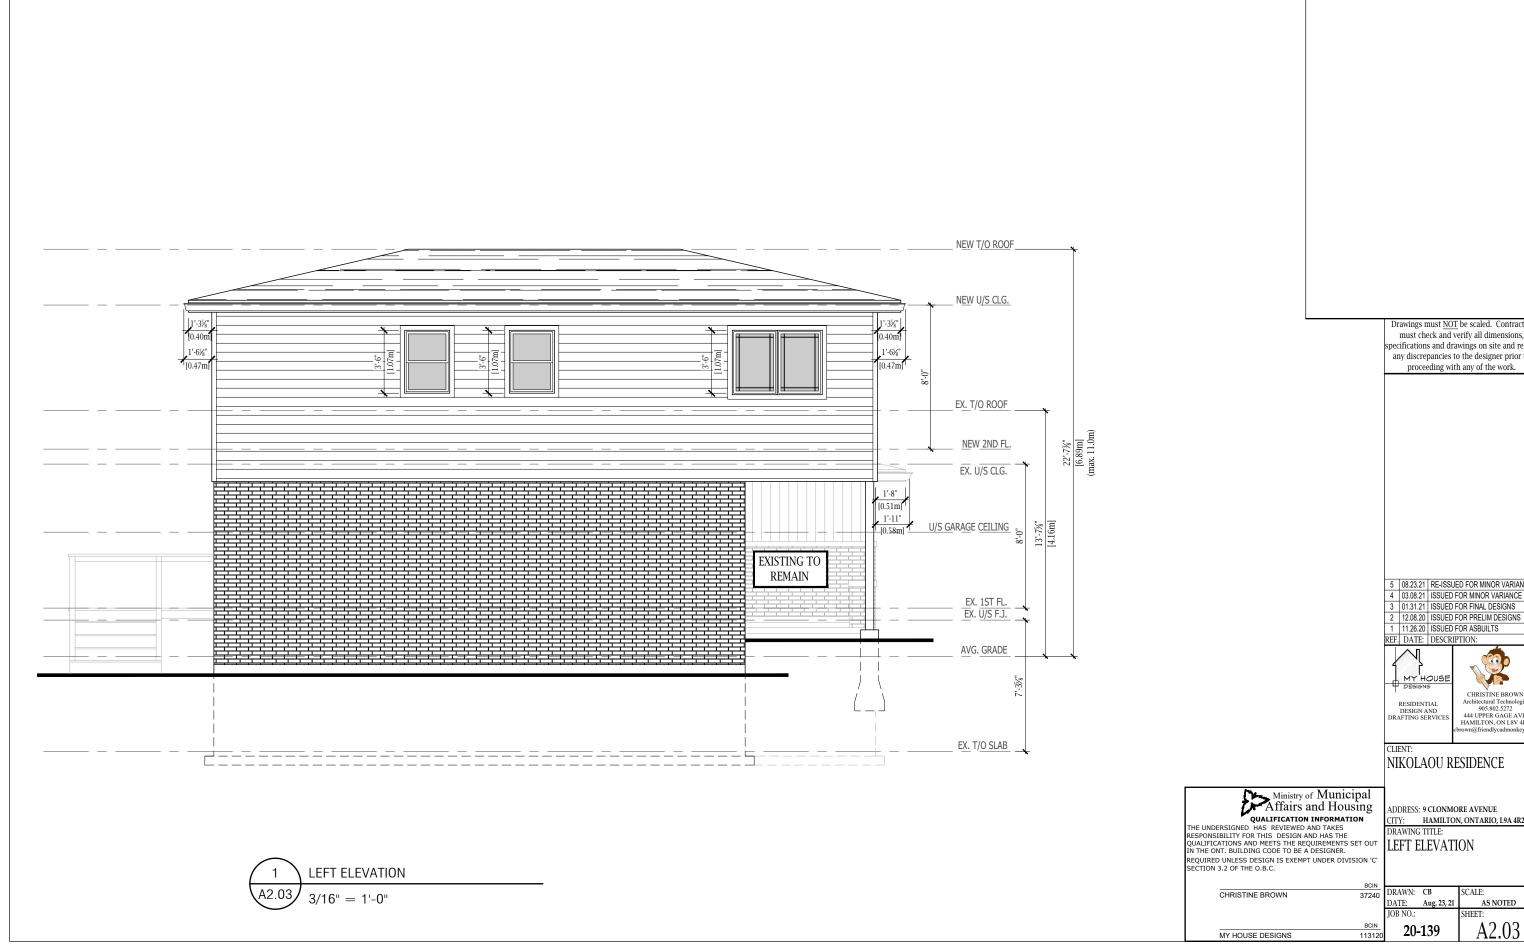

**PROPOSAL:** To permit the construction of a 3.16m  $(10'4\frac{1}{2}")$  x 9.0m  $(29'6\frac{1}{4}")$  "L-

shaped" one storey northerly addition and a 6.68m (21'111/8") x 11.27m (36'113/4") second storey northerly addition onto the existing

single family dwelling notwithstanding that:

- 1. A minimum rear yard of 6.0m shall be provided instead of the minimum required rear yard depth of 7.5m.
- 2. The parking spaces in the attached garage shall be permitted to be obstructed by the parking spaces in the driveway in order to allow tandem parking instead of the requirement that sufficient space additional to required parking space shall be provided and maintained on the same lot on which the parking space is located, in such a manner as to enable each and every parking space to be unobstructed and freely and readily accessible from within the lot, without moving any vehicle on the lot or encroaching on any designated parking space.
- 3. The manoeuvring spaces for the parking spaces in the attached garage shall be permitted to be obstructed by the parking spaces in the driveway in order to allow tandem parking instead of the requirement that all manoeuvring spaces shall be maintained free and clear of all obstructions to permit unobstructed access to and egress from required parking spaces.
- 4. No onsite manoeuvring shall be provided for the two parking spaces in the driveway instead of the minimum required 6.0m manoeuvring aisle width and the requirement that a manoeuvring space shall be provided and maintained on the lot.

#### NOTE:

- i) The rooms within the second floor addition are not considered a dwelling unit as it does not contain a kitchen.
- ii) This is a corner lot. The lot line along Fieldway Drive was previously considered the front lot line. As such, the following are the lot line determinations: