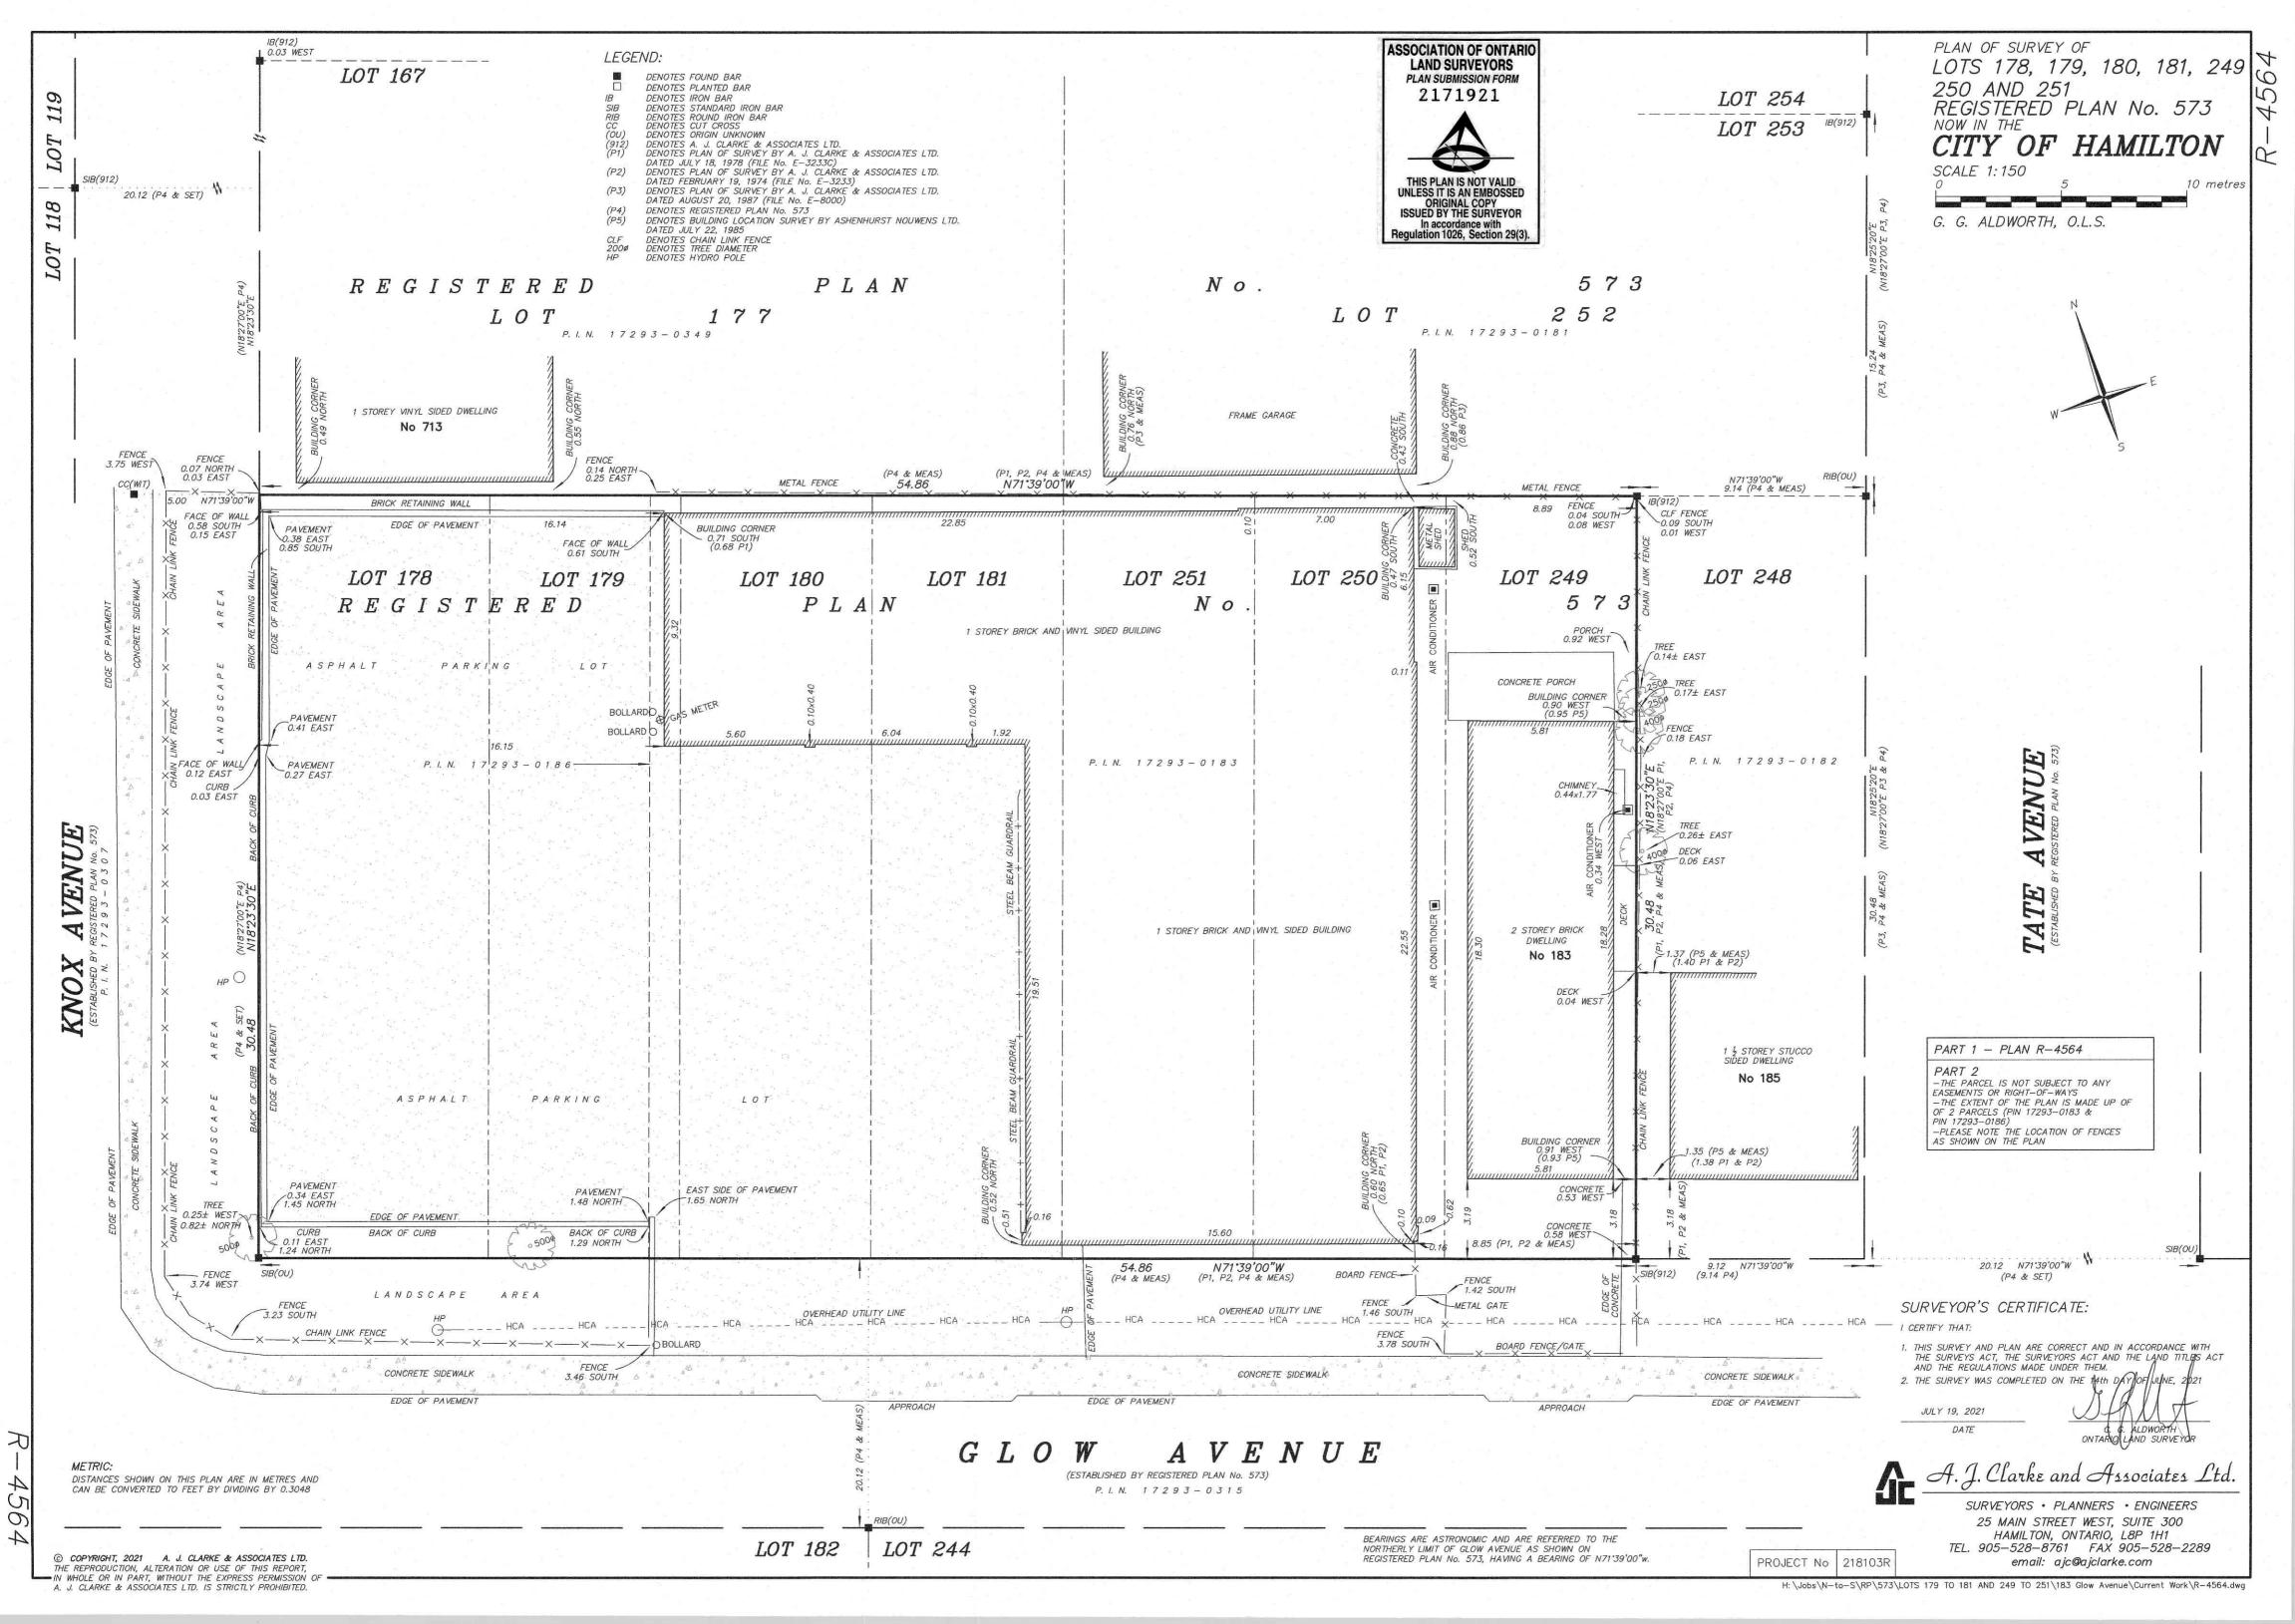

# **Application for Consent/Land Severance**

**APPLICATION NUMBER: HM/B-21:89** 

SUBJECT PROPERTY: 171-183 Glow Ave., Hamilton

APPLICANT(S): Agent A.J. Clarke & Associates c/o Stephen Fraser

Owner Joseph Farah

PURPOSE OF APPLICATION: To permit the conveyance of a parcel of land

containing and existing dwelling and to retain a parcel

of land containing an existing commercial

establishment and parking.

Severed lands:

7.6m<sup>±</sup> x 30.48m<sup>±</sup> and an area of 232.5m<sup>2±</sup>

**Retained lands:** 

30.48m<sup>±</sup> x 47.24m<sup>±</sup> and an area of 1,439.9m<sup>2±</sup>

181,

249

R-4564A

573

Ltd.

G. G. ALDWORTH ONTARIO LAND SURVEYOR

Committee of Adjustment City Hall, 5<sup>th</sup> Floor, 71 Main St. W.,

Hamilton, ON L8P4Y5