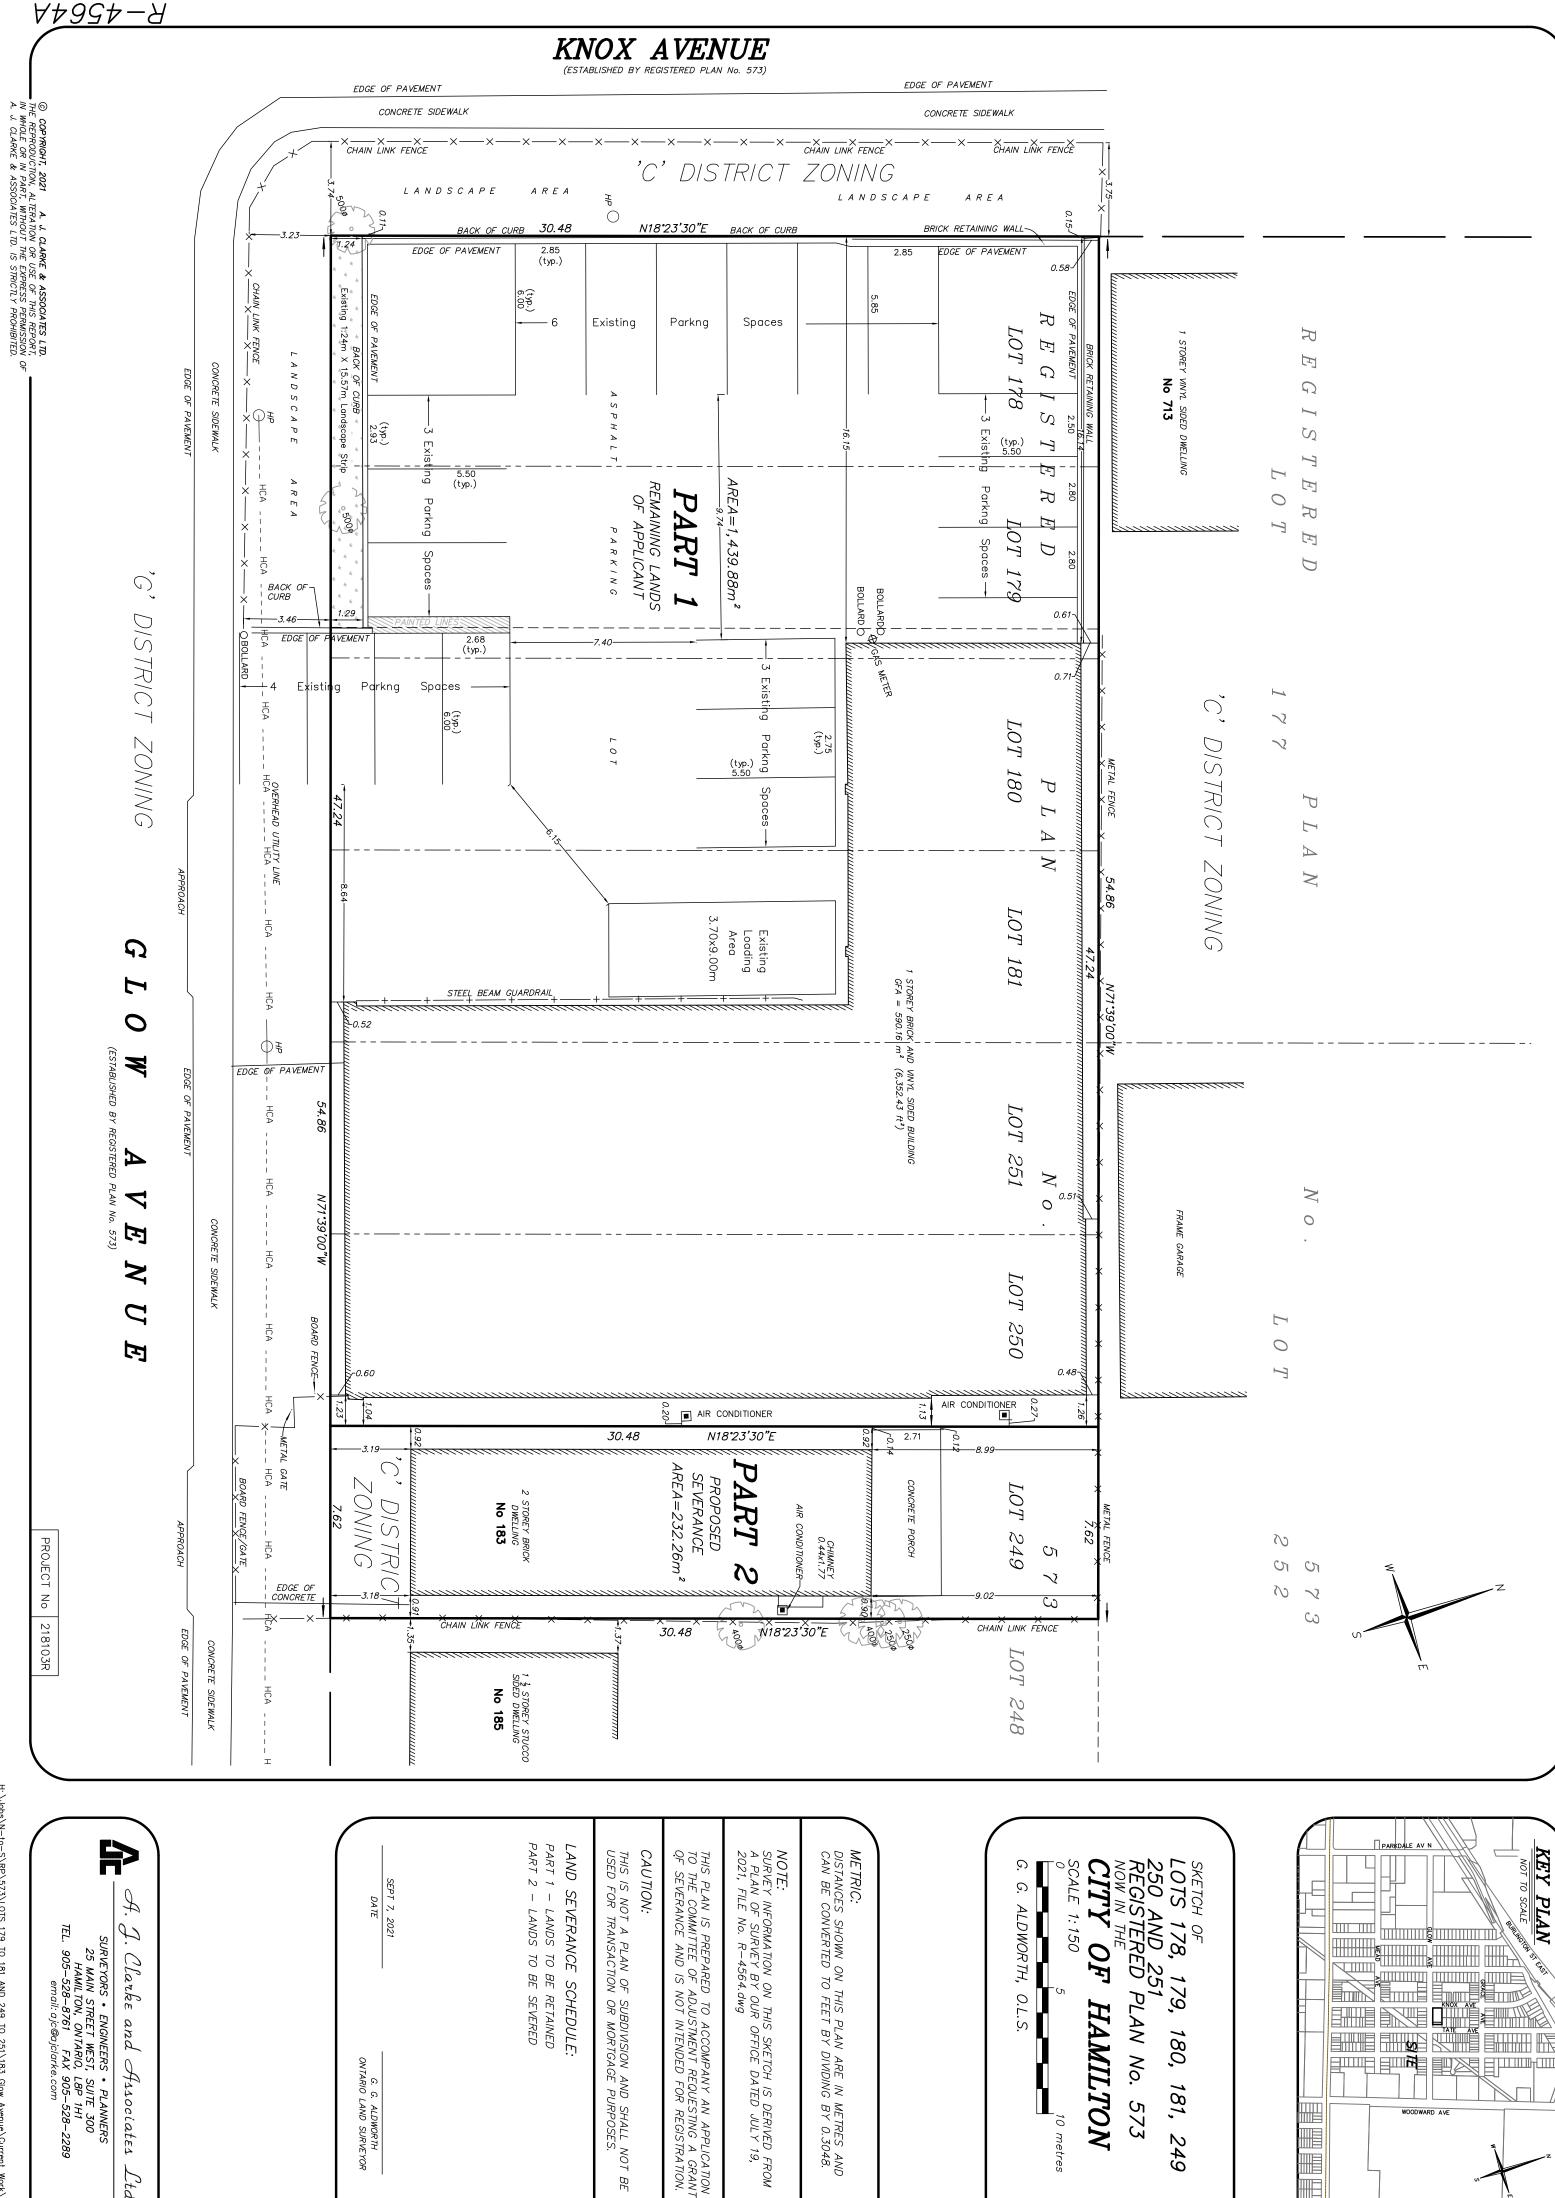

# **Application for Consent/Land Severance**

**APPLICATION NUMBER: HM/B-21:89** 

SUBJECT PROPERTY: 171-183 Glow Ave., Hamilton

APPLICANT(S): Agent A.J. Clarke & Associates c/o Stephen Fraser

Owner Joseph Farah

PURPOSE OF APPLICATION: To permit the conveyance of a parcel of land

containing and existing dwelling and to retain a parcel

of land containing an existing commercial

establishment and parking.

Severed lands:

7.6m<sup>±</sup> x 30.48m<sup>±</sup> and an area of 232.5m<sup>2±</sup>

**Retained lands:** 

30.48m<sup>±</sup> x 47.24m<sup>±</sup> and an area of 1,439.9m<sup>2±</sup>

This application will be heard in conjunction with

Minor Variance Application HM/A-21:355

The Committee of Adjustment will hear this application on:

DATE: Thursday, October 21st, 2021

TIME: 2:20 p.m.

PLACE: Via video link or call in (see attached sheet for

181,

249

R-4564A

573

Ltd.

G. G. ALDWORTH ONTARIO LAND SURVEYOR

Committee of Adjustment City Hall, 5<sup>th</sup> Floor, 71 Main St. W.,

Hamilton, ON L8P4Y5