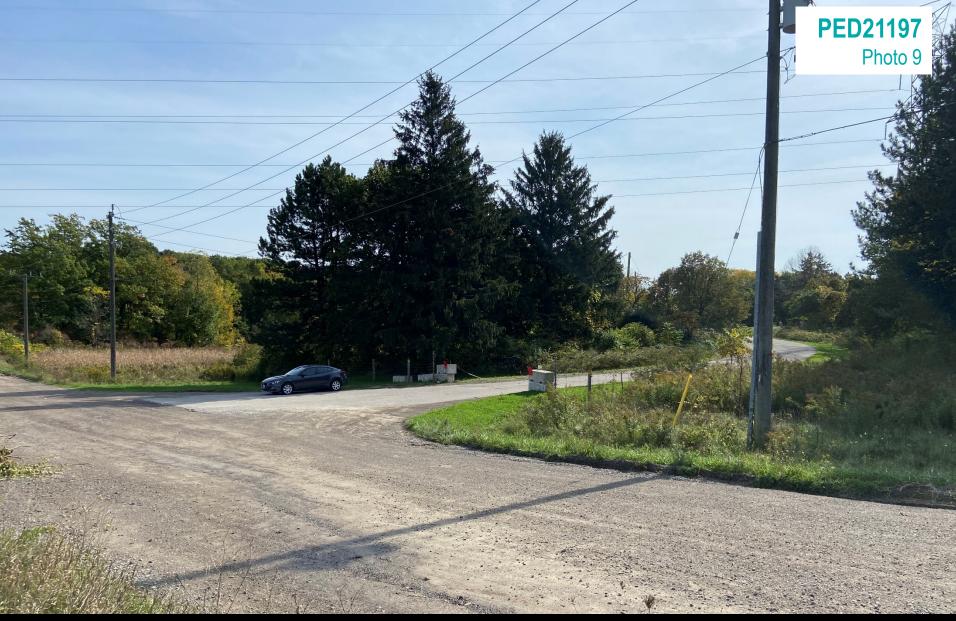

**SUBJECT PROPERTY** 

1173 & 1203 Old Golf Links Road, Ancaster

Subject lands from the north

**Streetscape of Stone Church** 

Commercial uses to the west