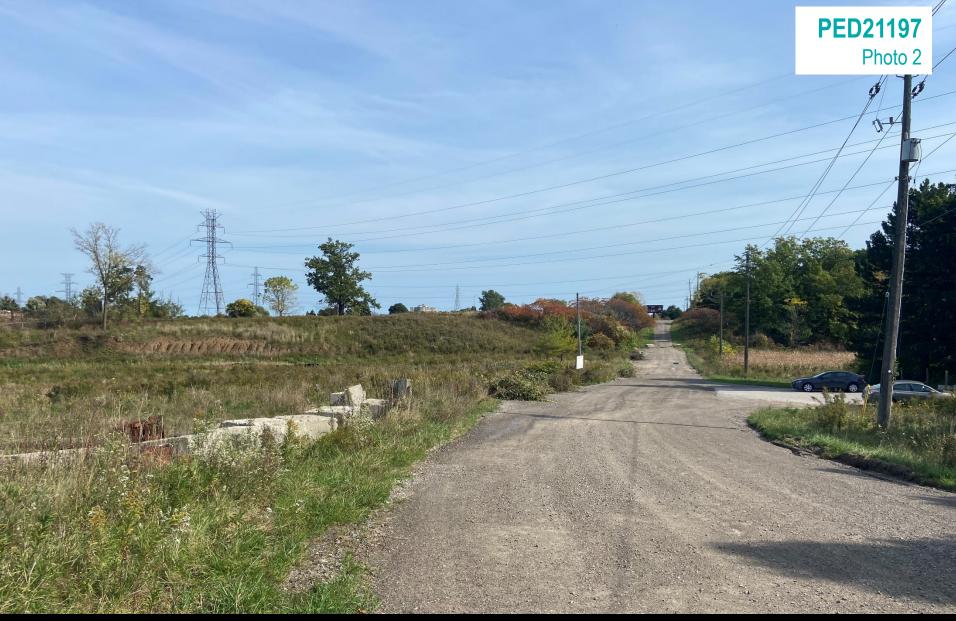

**SUBJECT PROPERTY** 

1173 & 1203 Old Golf Links Road, Ancaster

Subject lands from the north

**Streetscape of Stone Church** 

Commercial uses to the west