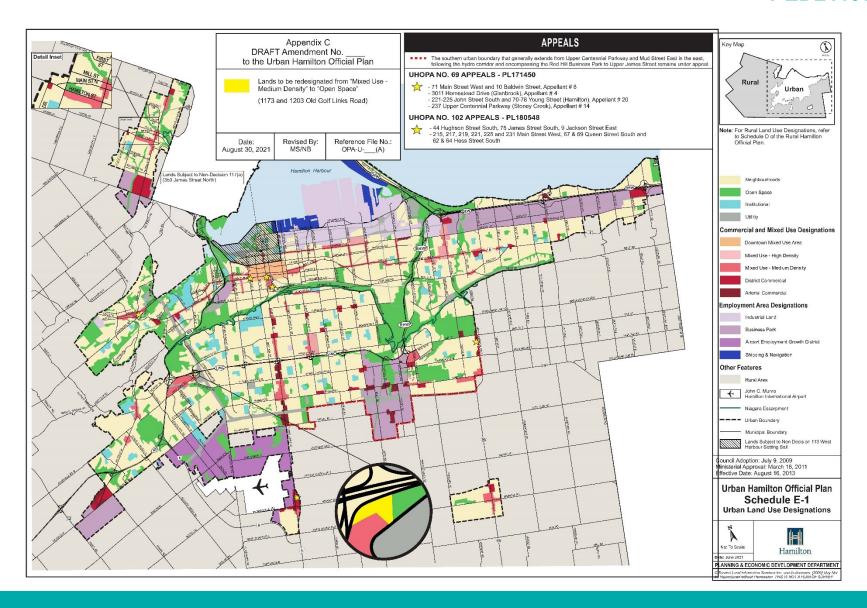

## PED21197 - (ZAC-19-002 & UHOPA-19-002)

Applications to Amend the Urban Hamilton Official Plan and Hamilton Zoning By-law No. 05-200 for Lands Located at 1173 & 1203 Old Golf Links Road, Ancaster

Presented by: Melanie Schneider

#### LINCOLN M. ALEXANDER PY. WB P-242 A-286 MOHAWK RD P-242 P-242 **C5 C5** Site Location **Location Map** Hamilton PLANNING AND ECONOMIC DEVELOPMENT DEPARTMENT File Name/Number: ZAC-19-002 & UHOPA-19-002 September 22, 2021 Scale: Planner/Technician: Appendix "A" N.T.S Subject Property 1173 & 1203 Old Golf Links Road Change in zoning from the Mixed Use Medium Density (C5, 329, H86) Zone to Conservation / Hazard Lands (P5) Zone //// \*\*\* Lands to remain in Mixed Used Medium Density (C5, 329, H86) Zone Key Map - Ward 12