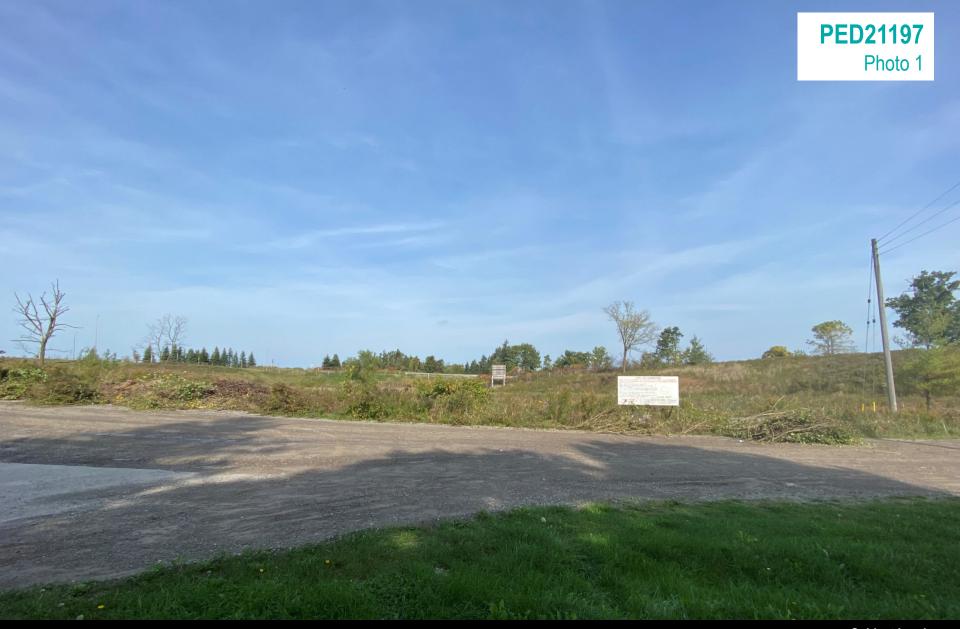

**SUBJECT PROPERTY** 

1173 & 1203 Old Golf Links Road, Ancaster

Subject lands from the north

**Streetscape of Stone Church** 

Commercial uses to the west