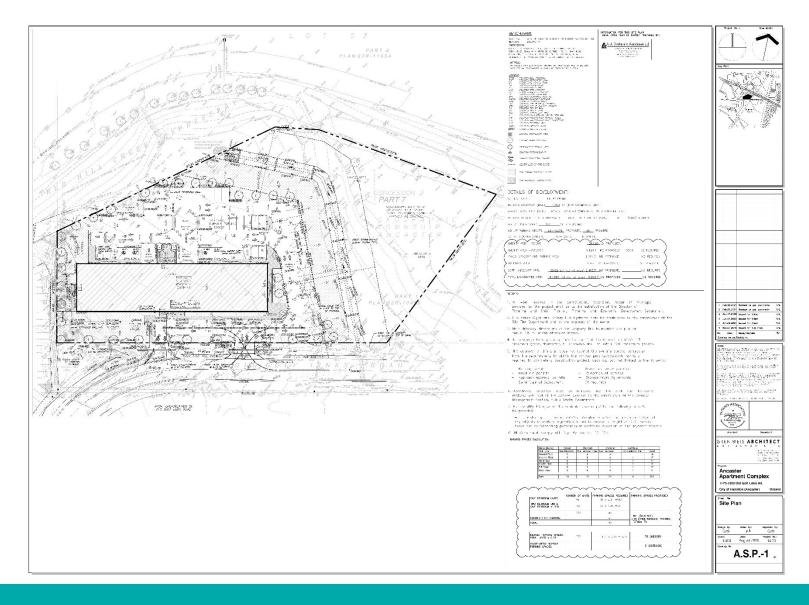

## PED21197 - (ZAC-19-002 & UHOPA-19-002)

Applications to Amend the Urban Hamilton Official Plan and Hamilton Zoning By-law No. 05-200 for Lands Located at 1173 & 1203 Old Golf Links Road, Ancaster

Presented by: Melanie Schneider

**SUBJECT PROPERTY** 

1173 & 1203 Old Golf Links Road, Ancaster

Subject lands from the north

**Streetscape of Stone Church** 

Commercial uses to the west