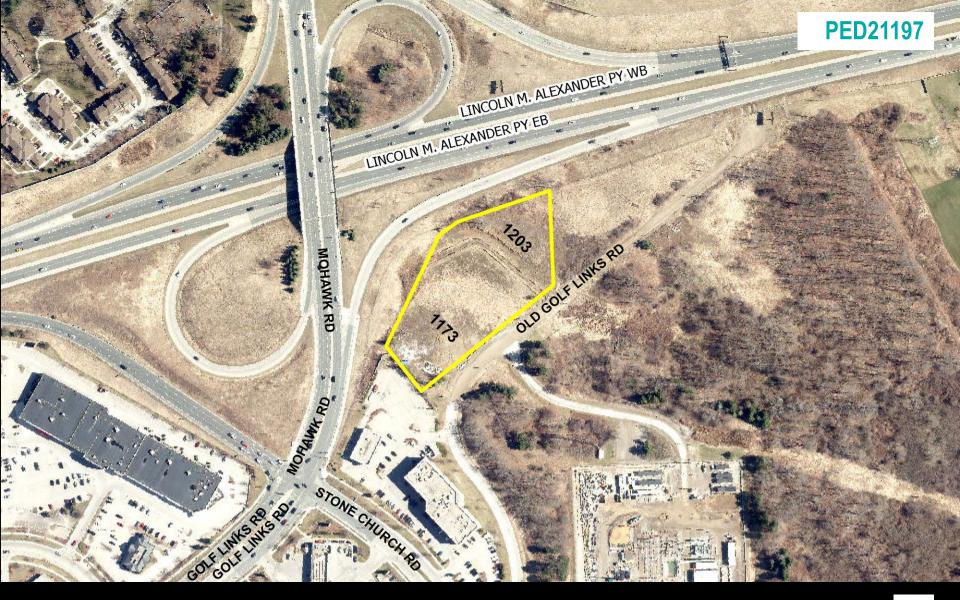

## PED21197 - (ZAC-19-002 & UHOPA-19-002)

Applications to Amend the Urban Hamilton Official Plan and Hamilton Zoning By-law No. 05-200 for Lands Located at 1173 & 1203 Old Golf Links Road, Ancaster

Presented by: Melanie Schneider

#### LINCOLN M. ALEXANDER PY. WB P-242 A-286 MOHAWK RD P-242 P-242 **C5 C5** Site Location **Location Map** Hamilton PLANNING AND ECONOMIC DEVELOPMENT DEPARTMENT File Name/Number: ZAC-19-002 & UHOPA-19-002 September 22, 2021 Scale: Planner/Technician: Appendix "A" N.T.S Subject Property 1173 & 1203 Old Golf Links Road Change in zoning from the Mixed Use Medium Density (C5, 329, H86) Zone to Conservation / Hazard Lands (P5) Zone //// \*\*\* Lands to remain in Mixed Used Medium Density (C5, 329, H86) Zone Key Map - Ward 12