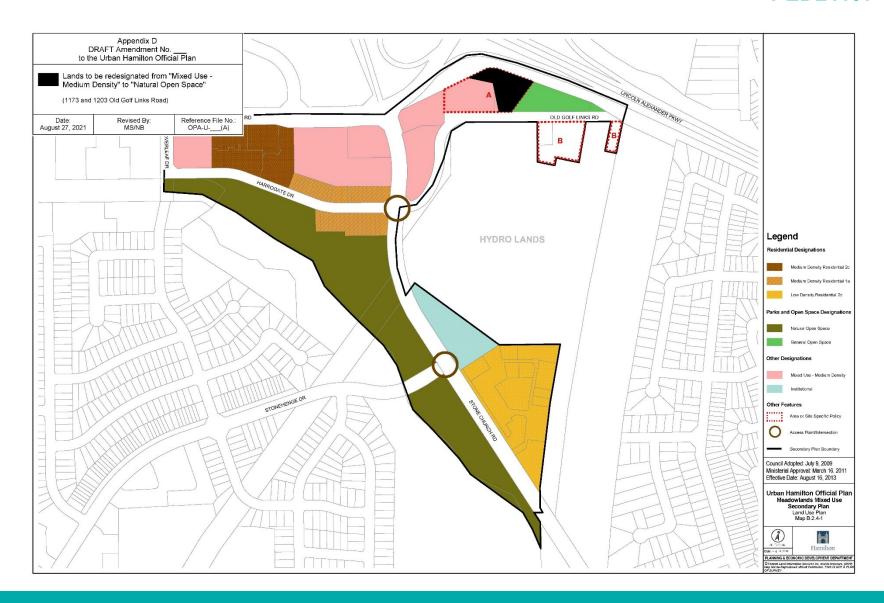

## PED21197 - (ZAC-19-002 & UHOPA-19-002)

Applications to Amend the Urban Hamilton Official Plan and Hamilton Zoning By-law No. 05-200 for Lands Located at 1173 & 1203 Old Golf Links Road, Ancaster

Presented by: Melanie Schneider

**SUBJECT PROPERTY** 

1173 & 1203 Old Golf Links Road, Ancaster

Subject lands from the north

**Streetscape of Stone Church** 

Commercial uses to the west