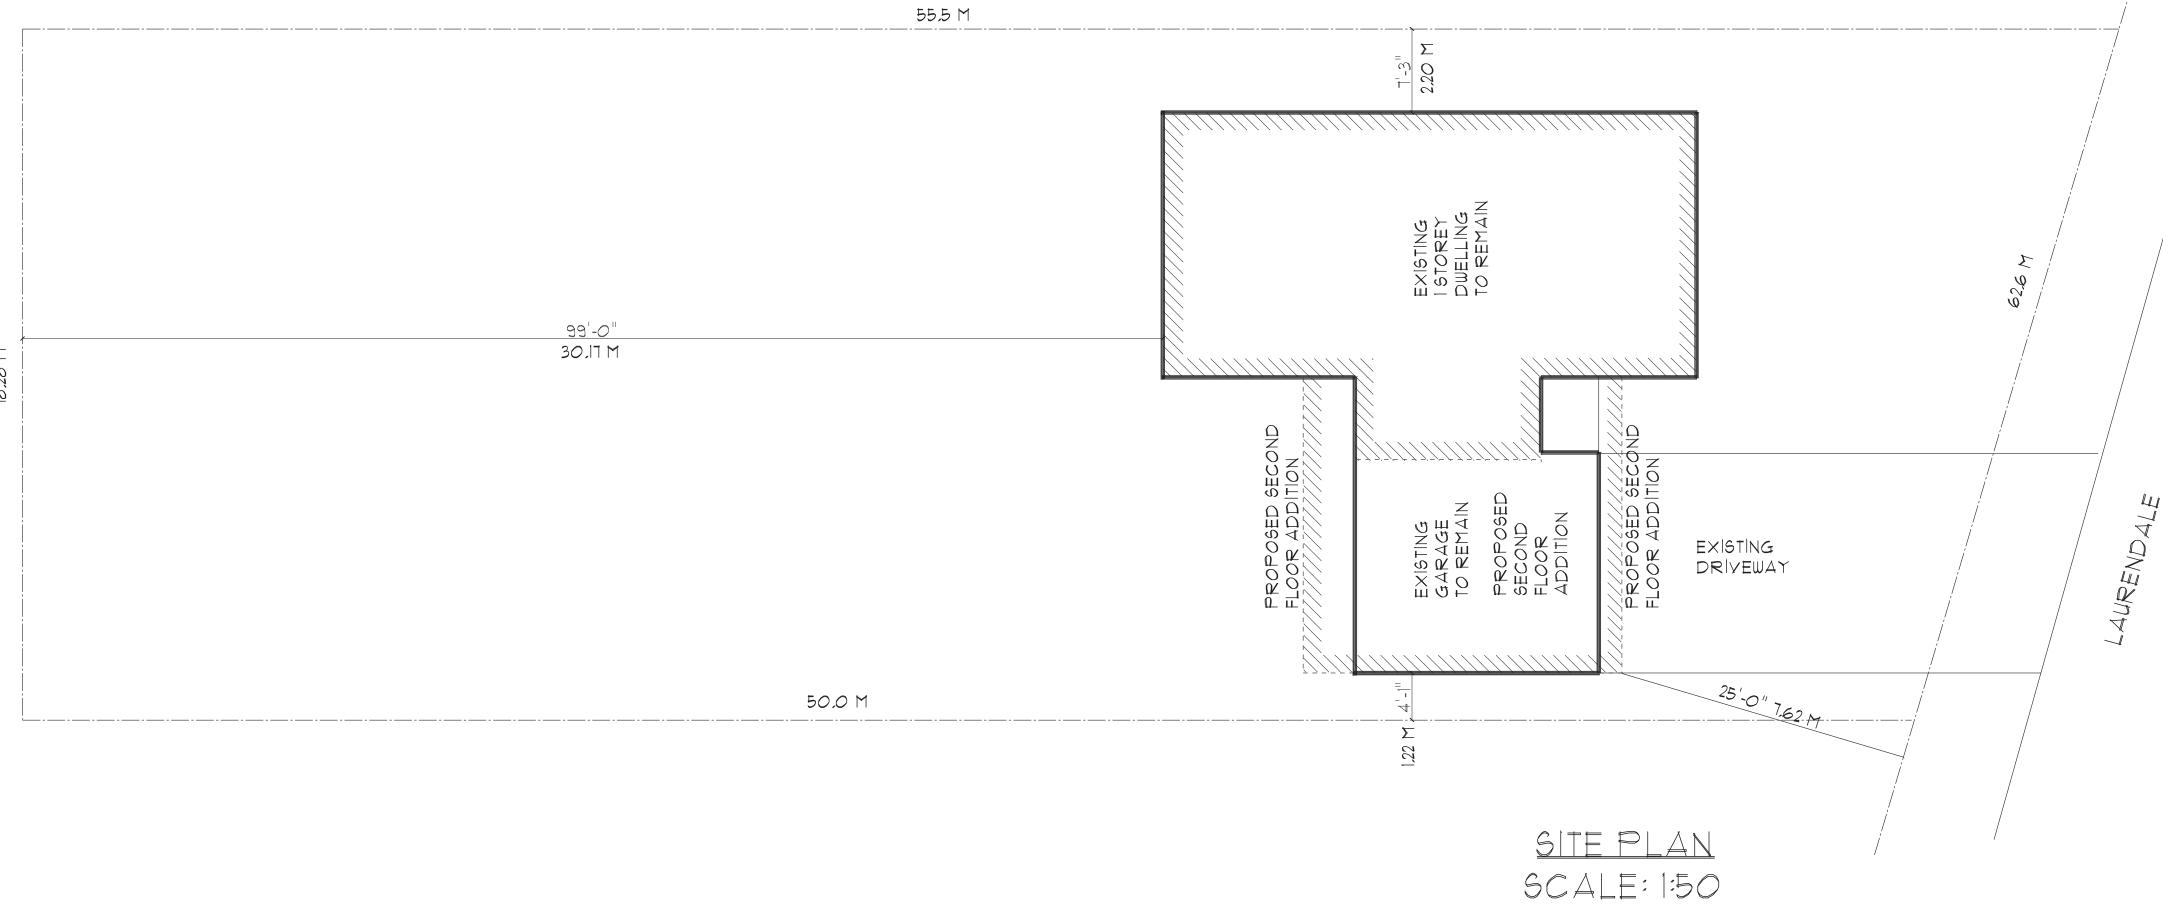

| APPLICATION NO.:  | FL/A-21:360                                                                            |
|-------------------|----------------------------------------------------------------------------------------|
| APPLICANTS:       | Agent Kevin Webster<br>Owner Roland Carre                                              |
| SUBJECT PROPERTY: | Municipal address 19 Laurendale Ave., Flamborough                                      |
| ZONING BY-LAW:    | Zoning By-law 90-145-Z, as Amended                                                     |
| ZONING:           | "CM and R1" (Conservation Management and Urban Residential) (Single Detached) district |

**PROPOSAL:** To permit the construction of a 223 square metre second-storey addition to the existing single family dwelling notwithstanding that:

1. A minimum 1.2 metre southerly interior side yard setback, and a minimum 2.2 metre northerly interior side yard setback shall be permitted, instead of the minimum 7.5 metre interior side yard setback required.

## SITE STATISTICS: ZONING: RI CM FLAMBOROUGH LOT AREA: 972,52 SQ, M EXISTING COVERAGE: EXISTING 146,41 SQ. M 15,05% PROPOSED 164,81 SQ. M 16,94% EXISTING HEIGHT: 5,18 M PROPOSED HEIGHT: 1,50 M SIDE YARD SETBACKS: REQUIRED 1.20 M PROPOSED 1.22 M & 2.20 M REAR YARD SETBACK: REQUIRED 1,5 M PROPOSED 30,11 M FRONT YARD SETBACK: REQUIRED 1.5 M PROPOSED 1.62