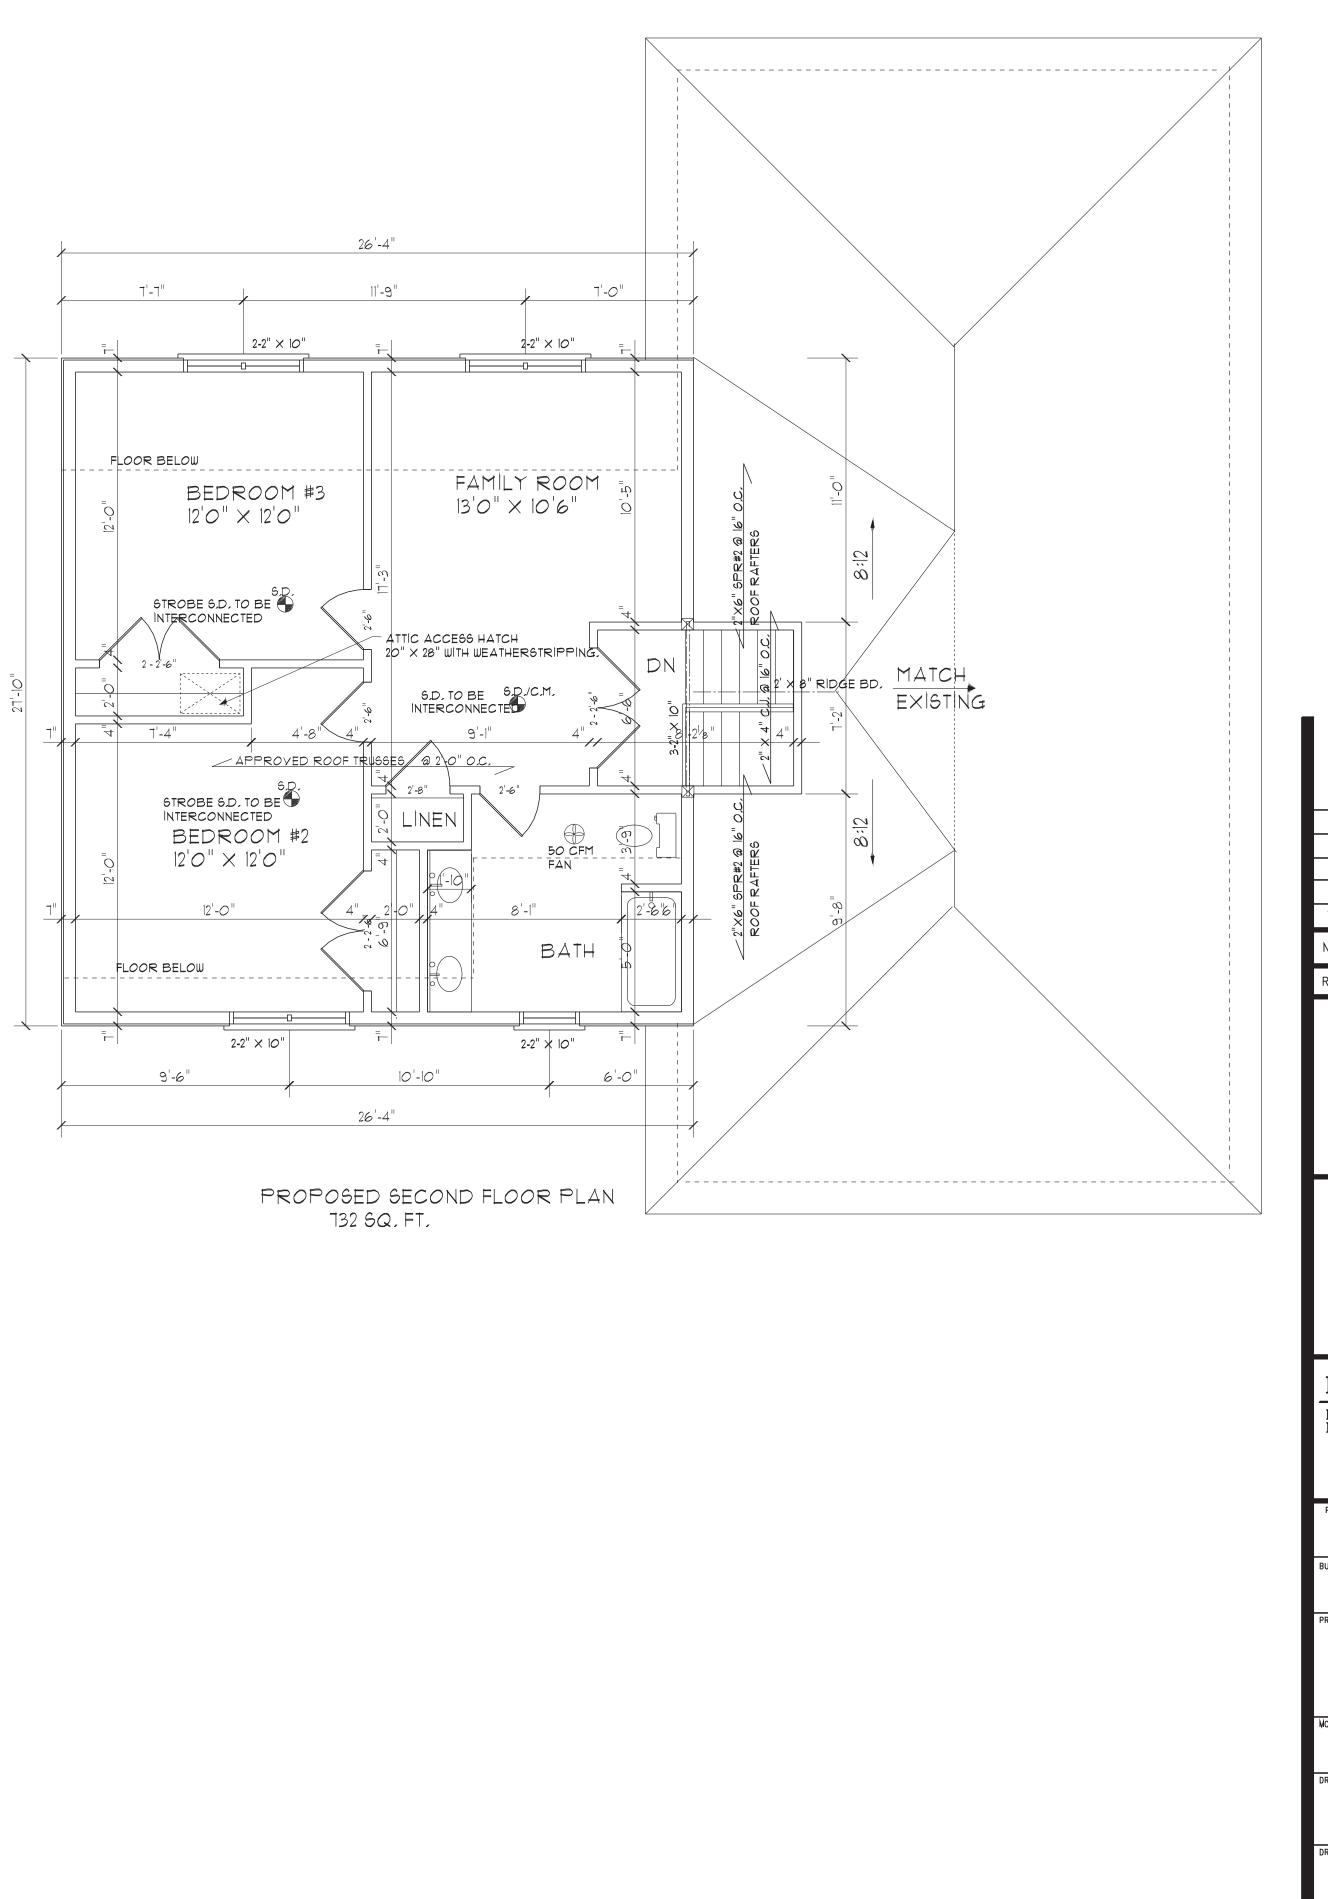

| l                                                                         |                                 |                                |                     |  |  |
|---------------------------------------------------------------------------|---------------------------------|--------------------------------|---------------------|--|--|
|                                                                           |                                 |                                |                     |  |  |
|                                                                           |                                 |                                |                     |  |  |
|                                                                           |                                 |                                |                     |  |  |
| 1                                                                         | 166UED FOR PRICING              | 03/25                          | 5/21 KW             |  |  |
| NO.                                                                       | DESCRIPTION                     | DATE                           | BY                  |  |  |
| REVISI                                                                    | DNS                             |                                |                     |  |  |
| Kevin Webster Designs Inc.<br>RESIDENTIAL & COMMERCIAL                    |                                 |                                |                     |  |  |
| 68 ℕ<br>(905                                                              | orth Valley Dr., We<br>639-2009 | elland, Ontario L<br>Fax (905) | .3c 7L6<br>689-9773 |  |  |
| PROJEC                                                                    | т NO.<br>202115                 | date:<br>MAR 202               | 1                   |  |  |
| BUILDER:                                                                  |                                 |                                |                     |  |  |
| PROJECT NAME:<br>CARRE RESIDENCE<br>19 LAURENDALE AVE.<br>WATERDOWN, ONT. |                                 |                                |                     |  |  |
| WODEL :                                                                   |                                 |                                |                     |  |  |
| DRAWING:<br>PROPOSED SECOND FLOOR PLAN                                    |                                 |                                |                     |  |  |
| DRAWN B                                                                   | v:<br>K.₩.                      | CHECKED BY:<br>K.              | ₩.                  |  |  |
| scale:<br>1                                                               | /4" = 1'0"                      | PAGE :                         |                     |  |  |

**PROPOSAL:** To permit the construction of a 223 square metre second-storey addition to the existing single family dwelling notwithstanding that:

1. A minimum 1.2 metre southerly interior side yard setback, and a minimum 2.2 metre northerly interior side yard setback shall be permitted, instead of the minimum 7.5 metre interior side yard setback required.

## NOTE:

1. Specific details regarding the projection of eaves/gutters of the proposed addition were not indicated on the submitted site plan. Please note that should the variance requested to Section 28.2(g) to permit reduced interior side yard setbacks be approved, eaves and gutters shall be permitted to project into the new minimum side yard(s) a distance of not more than 0.65 metres. Additional variances may be required if compliance with Section 5.30 is not possible.