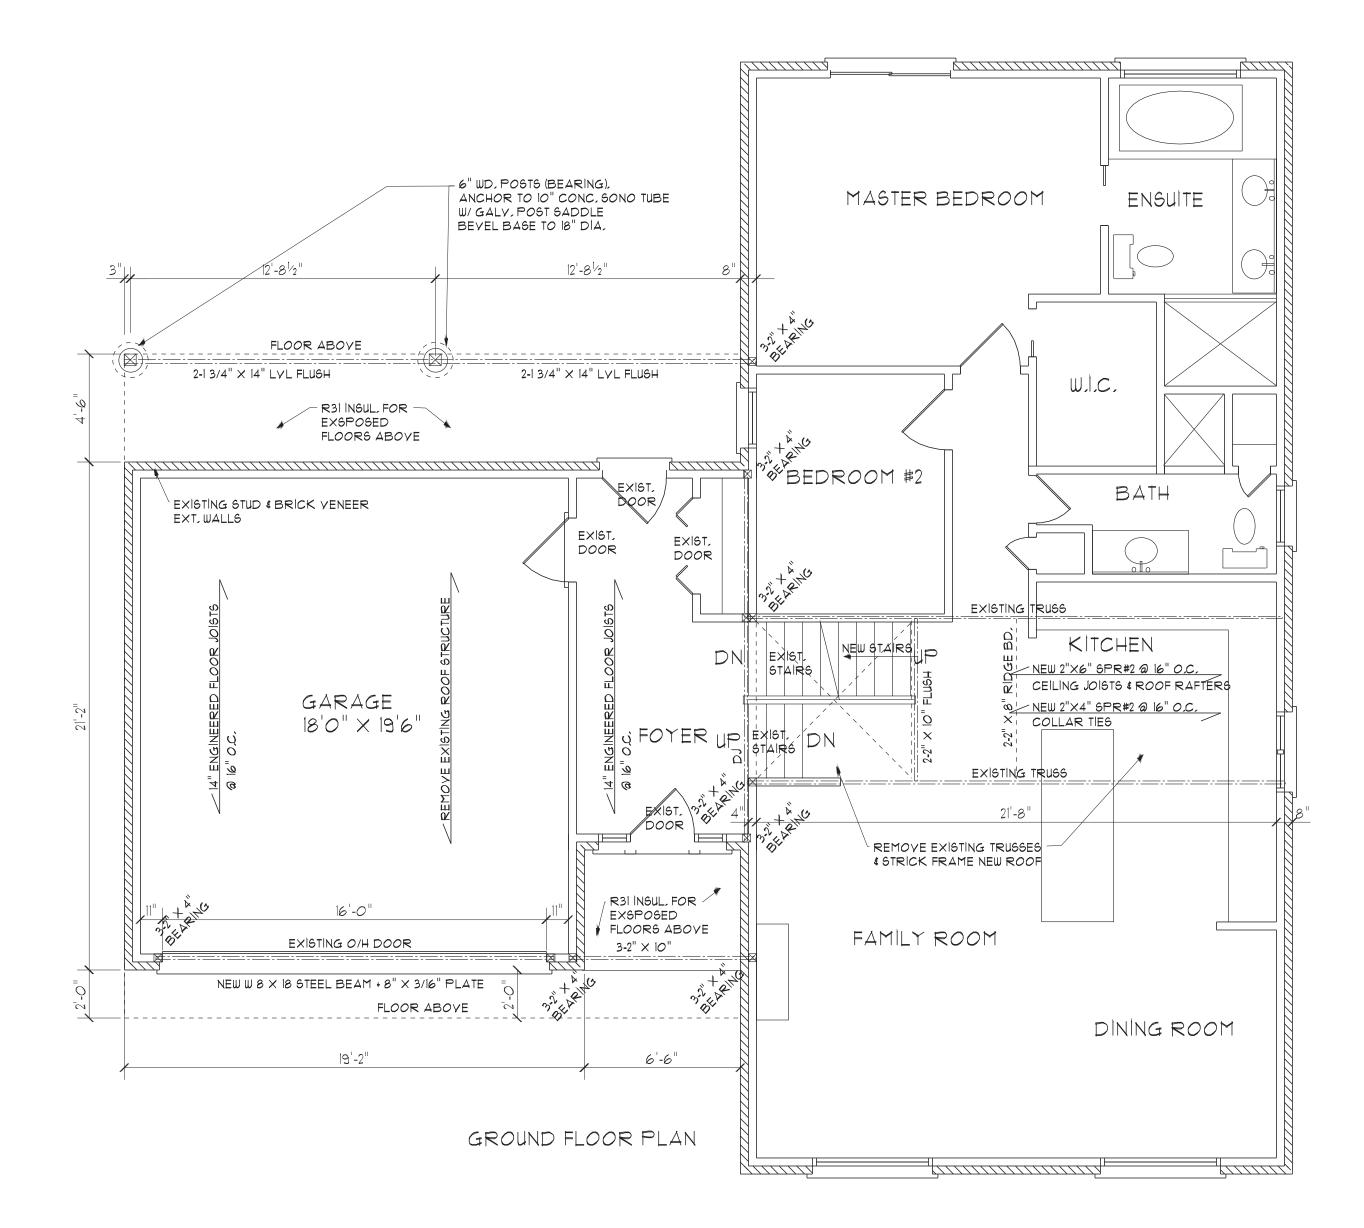

| K.W.         Description         Date         BY           Revision         03/25/21         K.W           NO.         DESCRPTION         DATE         BY           REVISIONS         VIE         BY           REVISIONS         VIE         BY                                                                                                                                                                                                                                                                                                                                             |         |                                                          |             |                          |             |  |  |
|---------------------------------------------------------------------------------------------------------------------------------------------------------------------------------------------------------------------------------------------------------------------------------------------------------------------------------------------------------------------------------------------------------------------------------------------------------------------------------------------------------------------------------------------------------------------------------------------|---------|----------------------------------------------------------|-------------|--------------------------|-------------|--|--|
| NO.     DESCRIPTION     DATE     BY       REVISIONS           REVISIONS           MAR     VILLOR          RESIDENTIAL & COMMERCIAL<br>DESION, DRAFTING & CONSULTING          68 North Valley Dr., Welland, Ontario L3c 7L6<br>(905)639-2009     DATE:<br>MAR 2021        PROJECT NO.<br>202115     DATE:<br>MAR 2021        BUILDER:         PROJECT NO.<br>202115     DATE:<br>MAR 2021        BUILDER:         PROJECT NO.<br>202115     DATE:<br>MAR 2021        BUILDER:         PROJECT NO.<br>202115     DATE:<br>MAR 2021       DRAWING:         GROUND FLOOR PLAN                   |         |                                                          |             |                          |             |  |  |
| NO.     DESCRIPTION     DATE     BY       REVISIONS           REVISIONS           Kevin Webster Designs Inc.          RESIDENTIAL & COMMERCIAL DESIGN, DRAFTING & CONSULTING         68 North Valley Dr., Welland, Ontario L3c 7L6 (905)689-9773     PATE:        PROJECT NO.     DATE:        202115     DATE:        PROJECT NO.     DATE:        202115     DATE:        PROJECT NO.     DATE:        WAR 2021     DATE:        PROJECT NO.     DATE:        CARRE RESIDENCE     19 LAURENDALE AVE. WATERDOWN, ONT.        MODEL:     GROUND FLOOR PLAN        DRAWN BY:     CHECKED BY: |         |                                                          |             |                          |             |  |  |
| NO.     DESCRIPTION     DATE     BY       REVISIONS           REVISIONS           Kevin Webster Designs Inc.          RESIDENTIAL & COMMERCIAL DESIGN, DRAFTING & CONSULTING         68 North Valley Dr., Welland, Ontario L3c 7L6 (905)689-9773     PATE:        PROJECT NO.     DATE:        202115     DATE:        PROJECT NO.     DATE:        202115     DATE:        PROJECT NO.     DATE:        WAR 2021     DATE:        PROJECT NO.     DATE:        CARRE RESIDENCE     19 LAURENDALE AVE. WATERDOWN, ONT.        MODEL:     GROUND FLOOR PLAN        DRAWN BY:     CHECKED BY: |         |                                                          |             |                          |             |  |  |
| NO.     DESCRIPTION     DATE     BY       REVISIONS           REVISIONS           MAR     VILLOR          RESIDENTIAL & COMMERCIAL<br>DESION, DRAFTING & CONSULTING          68 North Valley Dr., Welland, Ontario L3c 7L6<br>(905)639-2009     DATE:<br>MAR 2021        PROJECT NO.<br>202115     DATE:<br>MAR 2021        BUILDER:         PROJECT NO.<br>202115     DATE:<br>MAR 2021        BUILDER:         PROJECT NO.<br>202115     DATE:<br>MAR 2021        BUILDER:         PROJECT NO.<br>202115     DATE:<br>MAR 2021       DRAWING:         GROUND FLOOR PLAN                   |         |                                                          |             |                          |             |  |  |
| NO.     DESCRIPTION     DATE     BY       REVISIONS                                                                                                                                              <                                                                                                                                                                                                                                                                                                                                                                                          |         |                                                          |             |                          |             |  |  |
| NO.       DESCRIPTION       DATE       BY         REVISIONS                                                                                                                                                                                                                                                                                                                                                                                                                                                                                                                                 | 1       | 1664ED FOR PRICING                                       |             | 03/25/21                 | κw          |  |  |
| REVISIONS<br>REVISIONS<br>Kevin Webster Designs Inc.<br>Residential & commercial<br>Design, drafting & consulting<br>68 North Valley Dr., Welland, Ontario L3c 7L6<br>(905)639-2009<br>PROJECT NO.<br>202115<br>PROJECT NO.<br>202115<br>DATE:<br>CARRE RESIDENCE<br>19 LAURENDALE AVE.<br>WATERDOWN, ONT.<br>MODEL:<br>DRAWING:<br>GROUND FLOOR PLAN                                                                                                                                                                                                                                       |         |                                                          |             |                          |             |  |  |
| Kevin Webster Designs Inc.         RESIDENTIAL & COMMERCIAL         DESIGN, DRAFTING & CONSULTING         68 North Valley Dr., Welland, Ontario L3c 7L6         6905/639-2009         PROJECT NO.         202115         DATE:         202115         BUILDER:         PROJECT NAME:         CARRE RESIDENCE         19 LAURENDALE AVE.         WATERDOWN, ONT.         WODEL:         DRAWING:         GROUND FLOOR PLAN         DRAWN BY:                                                                                                                                                 |         |                                                          |             |                          |             |  |  |
| (905)639-2009       Fax (905)689-9773         PROJECT NO.       DATE:         202115       MAR 2021         BUILDER:       PROJECT NAME:         CARRE RESIDENCE       19 LAURENDALE AVE.         WATERDOWN, ONT.       WODEL:         DRAWING:       GROUND FLOOR PLAN         DRAWN BY:       CHECKED BY:                                                                                                                                                                                                                                                                                 | RES     | RESIDENTIAL & COMMERCIAL                                 |             |                          |             |  |  |
| 202115 WAR 2021 BUILDER: PROJECT NAME: CARRE RESIDENCE 19 LAURENDALE AVE. WATERDOWN, ONT. MODEL: DRAWING: DRAWN BY: CHECKED BY:                                                                                                                                                                                                                                                                                                                                                                                                                                                             | (905    | )639-2009                                                | Fax         | tario L3c 7<br>(905)689- | 7L6<br>9773 |  |  |
| PROJECT NAME:<br>CARRE RESIDENCE<br>19 LAURENDALE AVE.<br>WATERDOWN, ONT.<br>MODEL:<br>DRAWING:<br>CHECKED BY:                                                                                                                                                                                                                                                                                                                                                                                                                                                                              |         | 202115                                                   |             | 2021                     |             |  |  |
| CARRE RESIDENCE<br>19 LAURENDALE AVE.<br>WATERDOWN, ONT.<br>MODEL:<br>DRAWING:<br>GROUND FLOOR PLAN<br>DRAWN BY:<br>CHECKED BY:                                                                                                                                                                                                                                                                                                                                                                                                                                                             |         | BUILDER:                                                 |             |                          |             |  |  |
| DRAWING:<br>GROUND FLOOR PLAN<br>DRAWN BY:<br>CHECKED BY:                                                                                                                                                                                                                                                                                                                                                                                                                                                                                                                                   |         | CARRE RESIDENCE<br>19 LAURENDALE AVE.<br>WATERDOWN, ONT. |             |                          |             |  |  |
| GROUND FLOOR PLAN DRAWN BY: CHECKED BY:                                                                                                                                                                                                                                                                                                                                                                                                                                                                                                                                                     |         |                                                          |             |                          |             |  |  |
|                                                                                                                                                                                                                                                                                                                                                                                                                                                                                                                                                                                             |         |                                                          |             |                          |             |  |  |
|                                                                                                                                                                                                                                                                                                                                                                                                                                                                                                                                                                                             | DRAWN B |                                                          | CHECKED BY: |                          |             |  |  |
| SCALE: $1/4" = 1'0"$                                                                                                                                                                                                                                                                                                                                                                                                                                                                                                                                                                        |         | /4" = 1'0"                                               | PAGE :      | 4                        |             |  |  |

CONSTRUCTION NOTES (UNLESS OTHERWISE NOTED) ALL CONSTRUCTION TO CONFORM TO THE ONTARIO BUILDING CODES AND ALL OTHER CODES AND LOCAL AUTHORITIES HAVING JURISDICTION. ALL DIMENSIONS GIVEN FIRST IN METRIC 7/16" ASPENITE, 2"X6" STUDS

(MM) FOLLOWED BY IMPERIAL.

(1.) <u>ROOF CONSTRUCTION</u> NO.210(30.5KG/M2)ASPHALT SHINGLES, 1/2" SPRUCE PLYWOOD SHEATHING WITH "H" CLIPS, APPROVED WOOD TRUSSES @ 16" O.C. APPROVED EAVES PROTECTION TO EXTEND 750MM BEYOND INNER FACE OF EXTERIOR WALL 2"X4" TRUSS BRACING 7'-0" O.C. AT BOTTOM CHORD, METAL EAVESTROUGH ON ALUM.  $\langle 4 \rangle$  <u>interior stud partitions</u> FASCIA & VENTED SOFFIT, ATTIC VENTILATION 1:300 OF INSULATED

CEILING AREA WITH 50% AT EAVES.

{2 } FRAME WALL CONSTRUCTION SIDING AS PER ELEVATION TYVEK AIR BARRIER, 2 X 6 STUDS @ 16" O.C., R19+R5 CI INSUL. AND VAPOUR BARRIER, 1/2" INT. DRYWALL FINISH.

(3.) <u>BRICK VENEER CONSTRUCTION</u> 4" FACE BRICK, 1" AIR SPACE, 1"X7"X22GA. METAL TIES @ 16" O.C. HORIZONTAL, 24" O.C. VERTICAL NO.15(0.7KG/M2)BLDG.PAPER, 24" O.C., R19+R5 CI AND 6MIL VAPOUR BARRIER, 1/2" INT. DRYWALL FINISH. PROVIDE WEEP HOLES @ 30" O.C. BOTTOM COURSE ONLY AND OVER OPENINGS. PROVIDE BASE FLASHING UP MIN. 6" BEHIND SHEATHING PAPER.

2"X4" @ 16" O.C. BEARING, 1/2" INT. DRYWALL BOTH SIDES, 2"X4" BOTTOM PLATE 2/2"X4" TOP PLATE.

 $\langle 5 \rangle$  foundation Wall/footings 10" POURED CONC. FDTN. WALL BITUMINOUS DAMPPROOFING AND DRAINAGE LAYER ON 24" X 6" CONTINUOUS KEYED CONC.FTG. OR AS PER SOIL REPORT. BACKFILL WITH NON-FROST SUSCEPTIBLE SOIL. C/W DRAINAGE LAYER