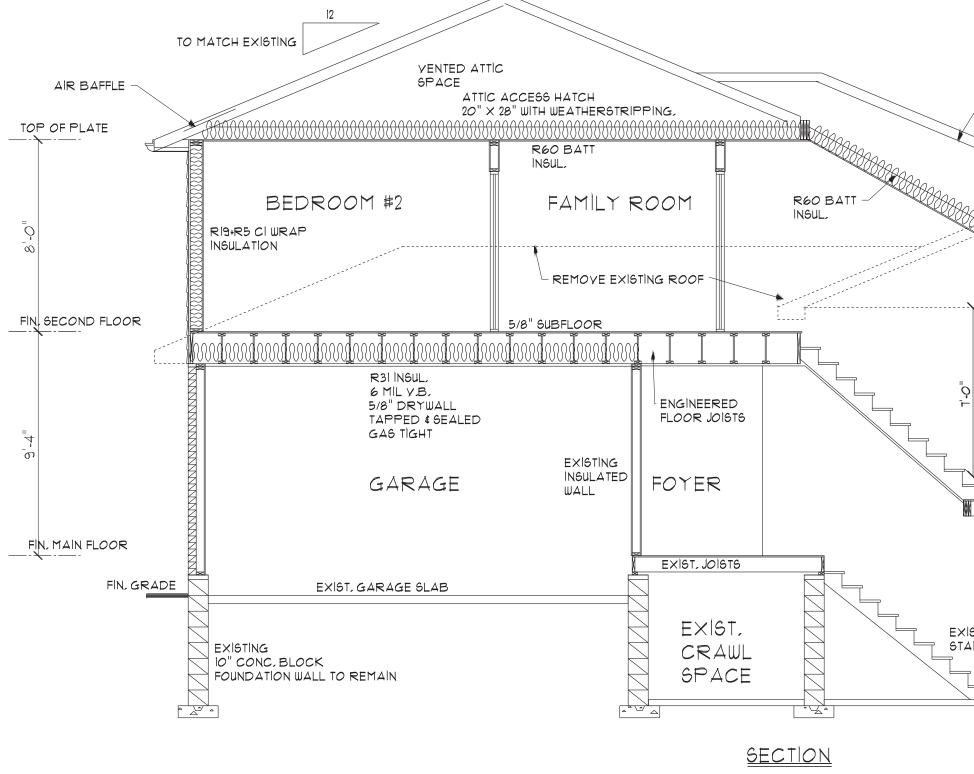

CONSTRUCTION NOTES (UNLESS OTHERWISE NOTED) ALL CONSTRUCTION TO CONFORM TO THE ONTARIO BUILDING CODES AND ALL OTHER CODES AND LOCAL AUTHORITIES HAVING JURISDICTION. ALL DIMENSIONS GIVEN FIRST IN METRIC 7/16" ASPENITE, 2"X6" STUDS

(MM) FOLLOWED BY IMPERIAL.

(1.) <u>ROOF CONSTRUCTION</u> NO.210(30.5KG/M2)ASPHALT SHINGLES, 1/2" SPRUCE PLYWOOD SHEATHING WITH "H" CLIPS, APPROVED WOOD TRUSSES @ 16" O.C. APPROVED EAVES PROTECTION TO EXTEND 750MM BEYOND INNER FACE OF EXTERIOR WALL 2"X4" TRUSS BRACING 7'-0" O.C. AT BOTTOM CHORD, METAL EAVESTROUGH ON ALUM.  $\langle 4 \rangle$  <u>interior stud partitions</u> FASCIA & VENTED SOFFIT, ATTIC VENTILATION 1:300 OF INSULATED

CEILING AREA WITH 50% AT EAVES.

{2 } FRAME WALL CONSTRUCTION SIDING AS PER ELEVATION TYVEK AIR BARRIER, 2 X 6 STUDS @ 16" O.C., R19+R5 CI INSUL. AND VAPOUR BARRIER, 1/2" INT. DRYWALL FINISH.

(3.) <u>BRICK VENEER CONSTRUCTION</u> 4" FACE BRICK, 1" AIR SPACE, 1"X7"X22GA. METAL TIES @ 16" O.C. HORIZONTAL, 24" O.C. VERTICAL NO.15(0.7KG/M2)BLDG.PAPER, 24" O.C., R19+R5 CI AND 6MIL VAPOUR BARRIER, 1/2" INT. DRYWALL FINISH. PROVIDE WEEP HOLES @ 30" O.C. BOTTOM COURSE ONLY AND OVER OPENINGS. PROVIDE BASE FLASHING UP MIN. 6" BEHIND SHEATHING PAPER.

 $\langle 22 \rangle$  CAPPED DRYER VENT.

- 23).ATTIC ACCESS HATCH 20"X28" WITH WEATHERSTRIPPING.
- (24). TOP OF FIREPLACE CHIMNEYS SHALL BE 915(3'-0") ABOVE HIGHEST POINT THE ROOF AND 610(2'-0") ABOVE ROOF SURFACE WITHIN A HORIZONTAL DISTANCE OF 3050(10'-0") FROM THE CHIMNEY.
- (25).LINEN CLOSET 4 SHELVES MIN. 350(1'-2") DEEP.
- $\langle 26 \rangle$ . WASHROOMS TO BE MECHANICALLY VENTED TO PROVIDE AT LEAST ONE AIR CHANGE PER HOUR.
- $\langle 27 \rangle$ . Joists and beams to be staggered MIN. 100MM(4") AT PARTY WALL.
- $\langle 28 \rangle$ .U.L.C. RATED CLASS "B" VENT 610 (2'-0")HIGH FROM POINT IN CONTACT WITH ROOF FOR SLOPES UP TO 9/12 THAN 9/12.
- (29.) 140X140(6"X6") WOOD COL. ON METAL BASE SHOE AND 12.7(1/2") DIA. BOLT, 610x610x155(24"x24"x6") CONC. FTG.