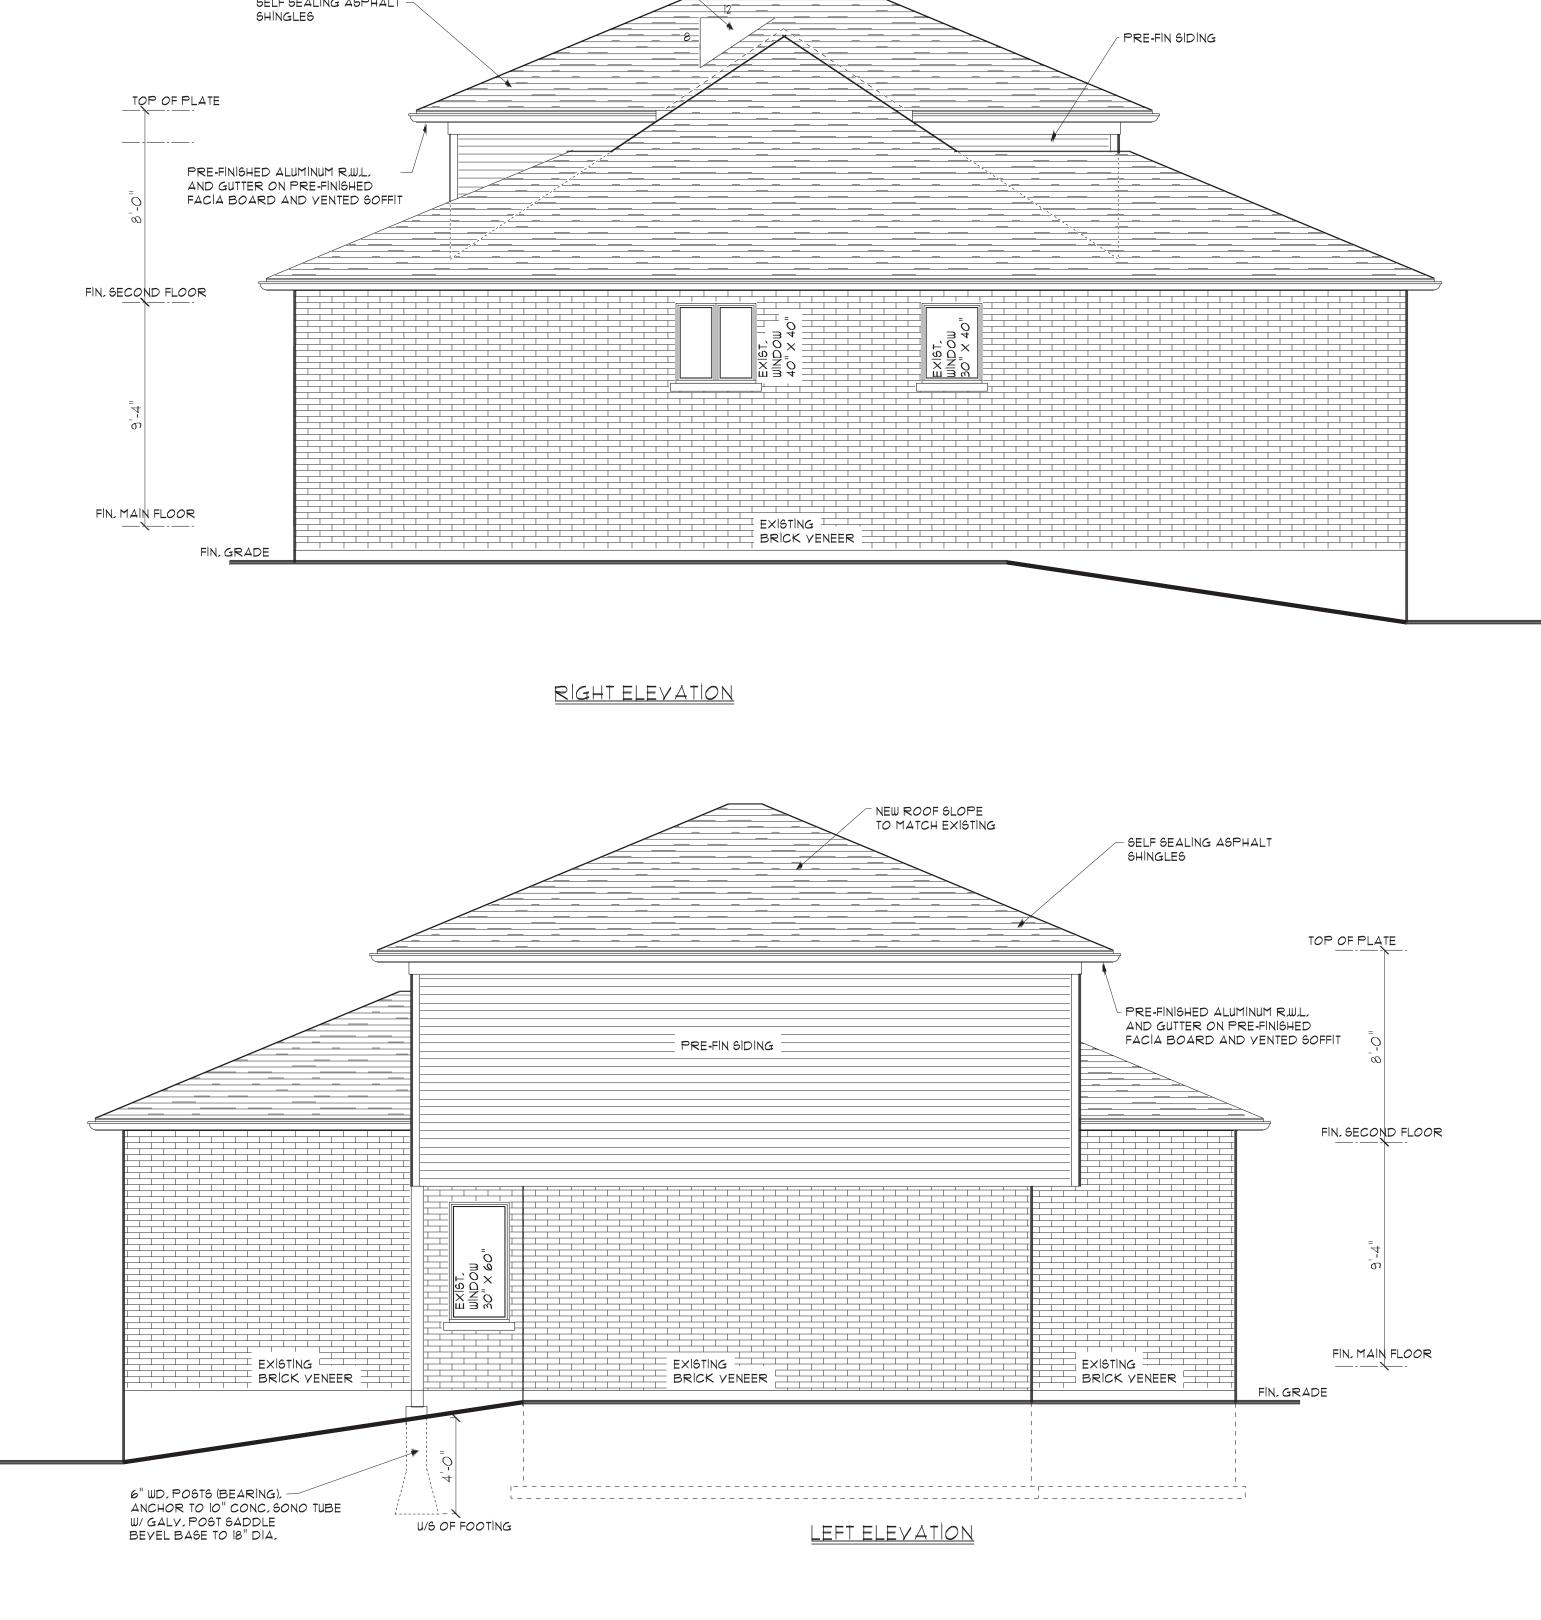

| 1                                                                                       | 166UED FOR PRICING                    |                  | 03/25/21                 | κw          |  |
|-----------------------------------------------------------------------------------------|---------------------------------------|------------------|--------------------------|-------------|--|
| NO.                                                                                     | DESCRIPTION                           |                  | DATE                     | BY          |  |
| Kevin Webster Designs Inc.<br>RESIDENTIAL & COMMERCIAL<br>DESIGN, DRAFTING & CONSULTING |                                       |                  |                          |             |  |
| 68 N<br>(905                                                                            | orth Valley Dr., We<br>)639-2009      | lland, On<br>Fax | tario L3c 2<br>(905)689- | 7L6<br>9773 |  |
| PROJEC                                                                                  | т мо,<br>202115                       | date:<br>MAR     | 2021                     |             |  |
| BUILDER                                                                                 | :                                     |                  |                          |             |  |
| PROJECT NAWE:<br>CARRE RESIDENCE<br>19 LAURENDALE AVE.<br>WATERDOWN, ONT.               |                                       |                  |                          |             |  |
| MODEL :                                                                                 |                                       |                  |                          |             |  |
| DRAWING:<br>EXTERIOR ELEVATIONS                                                         |                                       |                  |                          |             |  |
| DRAWN B                                                                                 | drawn by:<br>K.W. Checked by:<br>K.W. |                  |                          |             |  |
| scale :<br>1                                                                            | /4" = 1'0"                            | PAGE :           |                          |             |  |
|                                                                                         |                                       |                  |                          |             |  |

|                                                          | L                                 |                   | <b></b>                    |             |  |
|----------------------------------------------------------|-----------------------------------|-------------------|----------------------------|-------------|--|
|                                                          |                                   |                   |                            |             |  |
|                                                          |                                   |                   |                            |             |  |
| 1                                                        | 166UED FOR PRICING                |                   | 03/25/21                   | κw          |  |
| NO.                                                      | DESCRIPTION                       |                   | DATE                       | BY          |  |
| REVISI                                                   | UNS                               |                   |                            |             |  |
|                                                          |                                   |                   |                            |             |  |
|                                                          |                                   |                   |                            |             |  |
|                                                          |                                   |                   |                            |             |  |
|                                                          |                                   |                   |                            |             |  |
|                                                          |                                   |                   |                            |             |  |
|                                                          | vin Webster                       |                   |                            | c           |  |
| RES<br>DES                                               | IDENTIAL & COM<br>IGN, DRAFTING & | CONSUL            | L<br>LTING                 |             |  |
|                                                          | forth Valley Dr., We<br>)639-2009 | elland, On<br>Fax | tario L3c (<br>1 (905)689- | 7L6<br>9773 |  |
| PROJEC<br>Z                                              | ст NO.<br>202115                  | date:<br>MAR      | 2021                       |             |  |
| BUILDER:                                                 |                                   |                   |                            |             |  |
| PROJECT NAME:                                            |                                   |                   |                            |             |  |
| CARRE RESIDENCE<br>19 LAURENDALE AVE.<br>WATERDOWN, ONT. |                                   |                   |                            |             |  |
| WODEL :                                                  |                                   |                   |                            |             |  |
| DRAWING:<br>EXTERIOR ELEVATIONS                          |                                   |                   |                            |             |  |
| DRAWN B                                                  | Υ:<br>Κ.₩.                        | CHECKED BY:       | К.₩.                       |             |  |
| scale:<br>1                                              | /4" = 1'0"                        | PAGE:             |                            |             |  |

(MM) FOLLOWED BY IMPERIAL.

(1.) <u>ROOF CONSTRUCTION</u> NO.210(30.5KG/M2)ASPHALT SHINGLES, 1/2" SPRUCE PLYWOOD SHEATHING WITH "H" CLIPS, APPROVED WOOD TRUSSES @ 16" O.C. APPROVED EAVES PROTECTION TO EXTEND 750MM BEYOND INNER FACE OF EXTERIOR WALL 2"X4" TRUSS BRACING 7'-0" O.C. AT BOTTOM CHORD, METAL EAVESTROUGH ON ALUM.  $\langle 4 \rangle$  <u>interior stud partitions</u> FASCIA & VENTED SOFFIT, ATTIC VENTILATION 1:300 OF INSULATED

CEILING AREA WITH 50% AT EAVES.

{2 } FRAME WALL CONSTRUCTION SIDING AS PER ELEVATION TYVEK AIR BARRIER, 2 X 6 STUDS @ 16" O.C., R19+R5 CI INSUL. AND VAPOUR BARRIER, 1/2" INT. DRYWALL FINISH.

(3.) <u>BRICK VENEER CONSTRUCTION</u> 4" FACE BRICK, 1" AIR SPACE, 1"X7"X22GA. METAL TIES @ 16" O.C. HORIZONTAL, 24" O.C. VERTICAL NO.15(0.7KG/M2)BLDG.PAPER, 24" O.C., R19+R5 CI AND 6MIL VAPOUR BARRIER, 1/2" INT. DRYWALL FINISH. PROVIDE WEEP HOLES @ 30" O.C. BOTTOM COURSE ONLY AND OVER OPENINGS. PROVIDE BASE FLASHING UP MIN. 6" BEHIND SHEATHING PAPER.