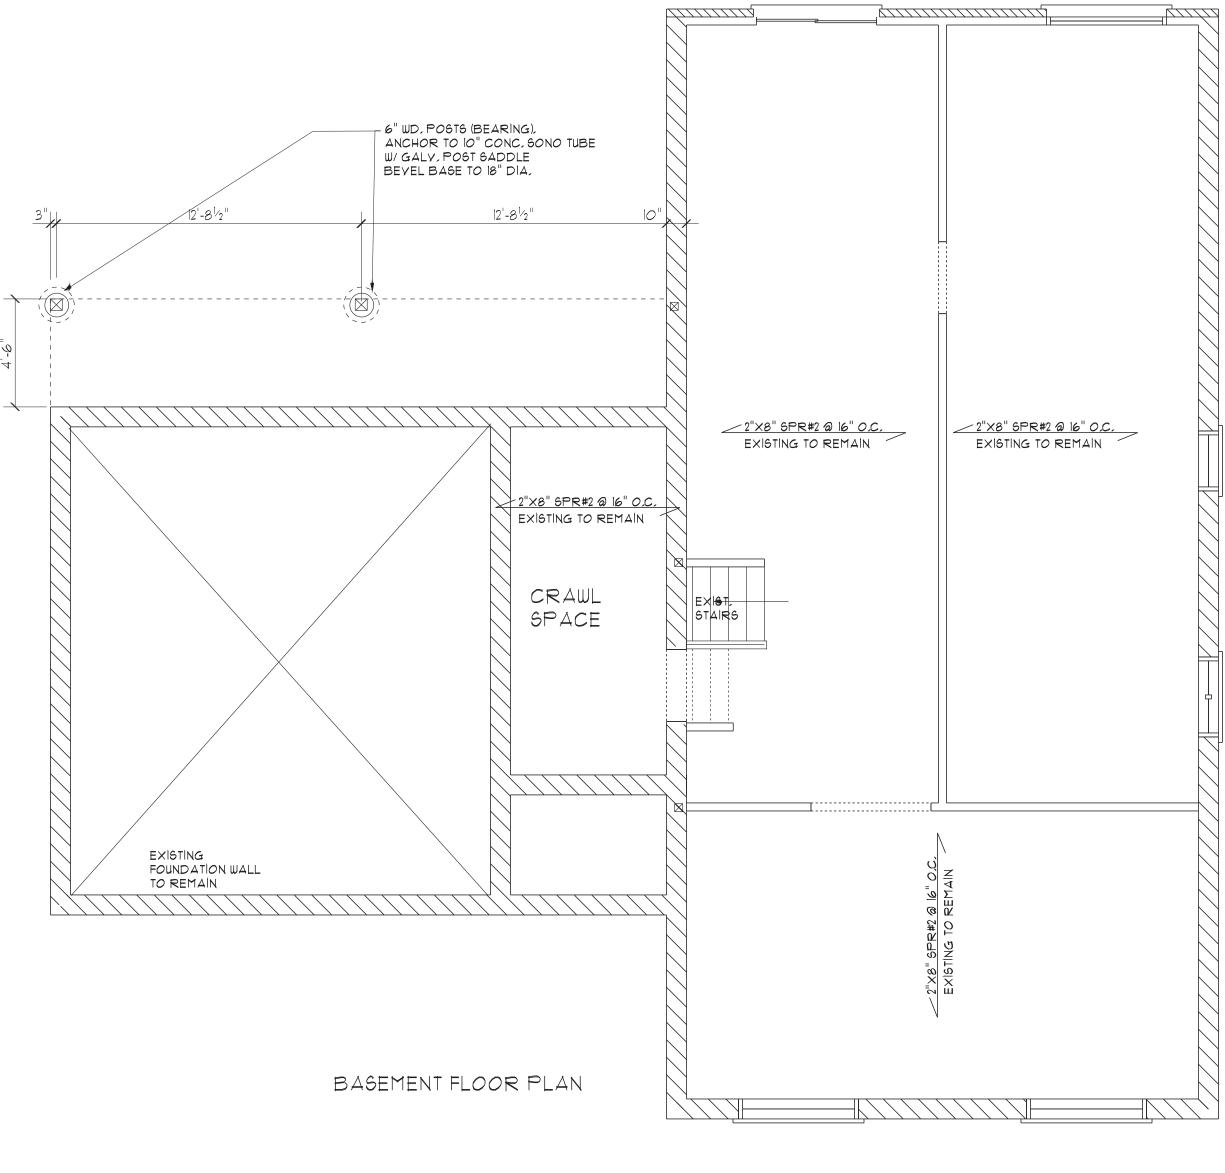

| 1                                                        | 166UED FOR PRICING                                                                      |                   | 03/25/21                 | κw   |  |  |
|----------------------------------------------------------|-----------------------------------------------------------------------------------------|-------------------|--------------------------|------|--|--|
| NO.                                                      | DESCRIPTION                                                                             |                   | DATE                     | BY   |  |  |
| REVIS                                                    | ONS                                                                                     |                   |                          |      |  |  |
| RES<br>DES                                               | Kevin Webster Designs Inc.<br>RESIDENTIAL & COMMERCIAL<br>DESIGN, DRAFTING & CONSULTING |                   |                          |      |  |  |
| 08 1<br>(905<br>PROJE                                    | North Valley Dr., We<br>()639-2009                                                      | Elland, On<br>Fax | tario L30 /<br>(905)689- | 9773 |  |  |
|                                                          | 202115                                                                                  |                   | 2021                     |      |  |  |
| BUILDEF                                                  | ?:                                                                                      | 1                 |                          |      |  |  |
| PROJECI                                                  | NAME:                                                                                   |                   |                          |      |  |  |
| CARRE RESIDENCE<br>19 LAURENDALE AVE.<br>WATERDOWN, ONT. |                                                                                         |                   |                          |      |  |  |
| MODEL:                                                   |                                                                                         |                   |                          |      |  |  |
| DRAWING:                                                 |                                                                                         |                   |                          |      |  |  |
| EXISTING/PROPOSED BASEMENT                               |                                                                                         |                   |                          |      |  |  |
| DRAWN E                                                  | κ.ψ.                                                                                    | CHECKED BY:       | K.₩.                     |      |  |  |
| SCALE :                                                  | I/4" = 1'0"                                                                             | PAGE :            | (End)                    |      |  |  |