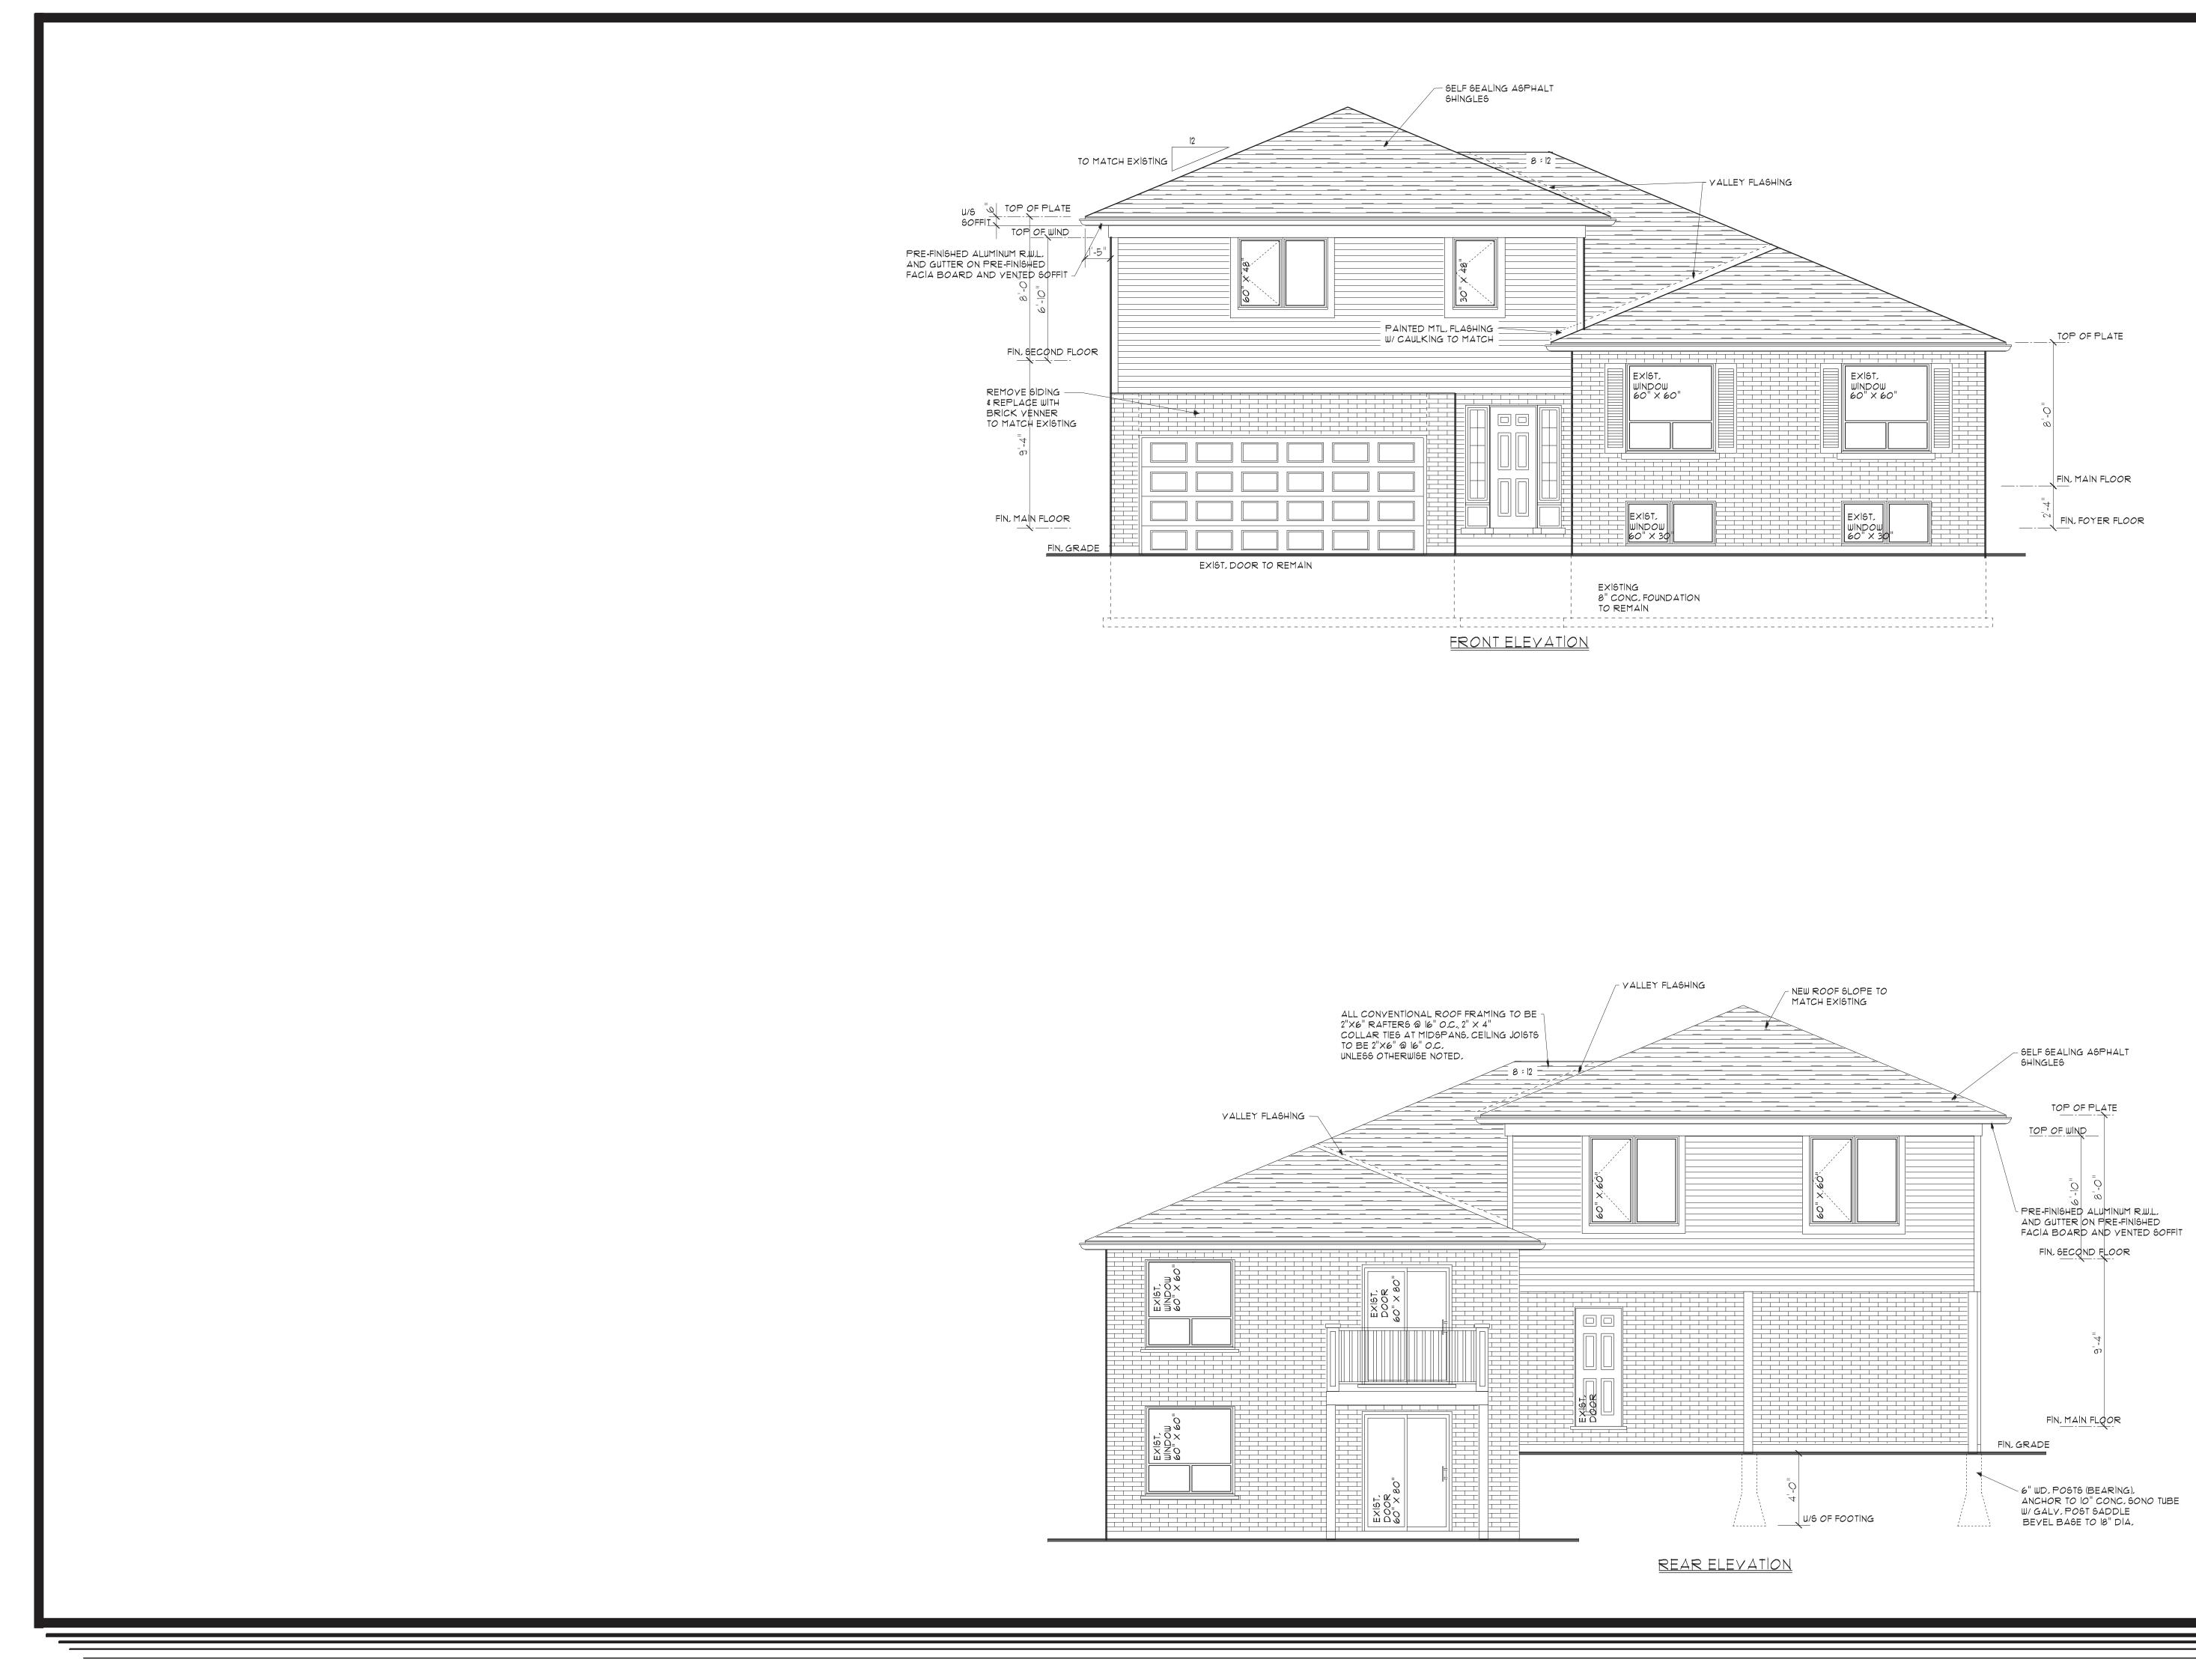

| 1                                                                                       | 166UED FOR PRICING                    |                  | 03/25/21                 | κw          |  |
|-----------------------------------------------------------------------------------------|---------------------------------------|------------------|--------------------------|-------------|--|
| NO.                                                                                     | DESCRIPTION                           |                  | DATE                     | BY          |  |
| Kevin Webster Designs Inc.<br>RESIDENTIAL & COMMERCIAL<br>DESIGN, DRAFTING & CONSULTING |                                       |                  |                          |             |  |
| 68 N<br>(905                                                                            | orth Valley Dr., We<br>)639-2009      | lland, On<br>Fax | tario L3c 2<br>(905)689- | 7L6<br>9773 |  |
| PROJEC                                                                                  | т мо,<br>202115                       | date:<br>MAR     | 2021                     |             |  |
| BUILDER                                                                                 | :                                     |                  |                          |             |  |
| PROJECT NAWE:<br>CARRE RESIDENCE<br>19 LAURENDALE AVE.<br>WATERDOWN, ONT.               |                                       |                  |                          |             |  |
| MODEL :                                                                                 |                                       |                  |                          |             |  |
| DRAWING:<br>EXTERIOR ELEVATIONS                                                         |                                       |                  |                          |             |  |
| DRAWN B                                                                                 | drawn by:<br>K.W. Checked by:<br>K.W. |                  |                          |             |  |
| scale :<br>1                                                                            | /4" = 1'0"                            | PAGE :           |                          |             |  |
|                                                                                         |                                       |                  |                          |             |  |