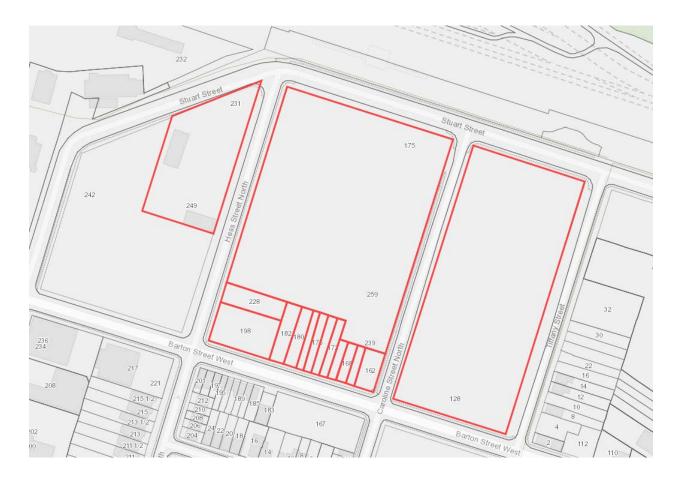

nd construct Media Industry Hub (Film and TV Studio District) at its sole cost and expense, including all approvals</li> <li>Development design and work will be completed to current municipal standards and subject to all requisite municipal processes and approvals, to be obtained by the Studios</li> <li>City to obtain the requisite zoning approvals that would permit the contemplated film studio use on the subject lands</li> <li>Studios to acquire and assemble City owned and any other requisite privately-owned lands contained with the Barton-Tiffany area at its sole cost and expense</li> <li>Studios are granted permission to enter on the City-owned lands for the purposes of site inspection, testing, and development planning</li> <li>Any transactions/lega</li></ul> |

**City-Owned Lands**