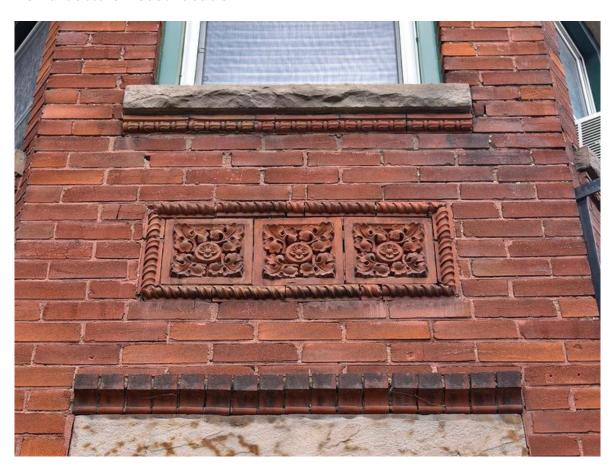

### Key Reasons for Recommendation:

537 King Street East, formerly known as Rebels Rock Tavern, is a unique example of late Victorian residential architecture with Queen Anne influences. Its hexagonal tower is not found on any neighbouring houses or in close proximity to this residence. It displays rare artistic adornments, notably, terra cotta inserts above and below most windows, in brick courses and below the upper windows arranged in a decorative panel. The building also has an unusual window opening with the chimney on the east side.

537 King street east, formerly known as Rebels Rock Tavern is a unique example of Late Victorian with Queen Anne influences. The hexagonal tower is not found on any neighbouring structures or in close proximity to the home. The home displays rare artistic adornments by having terra cotta inserts above and below most windows, in brick courses and below the upper windows arranged in a decorative panel. The home also has an unusual widow opening with the chimney on the east side. This unique home merits protection by being placed on the Heritage Register and the Designation Work Plan

Terra Cotta on east facade

Terra Cotta Panel on south side of tower

Window opening within chimney.

East Facade

West side window with Voussoirs