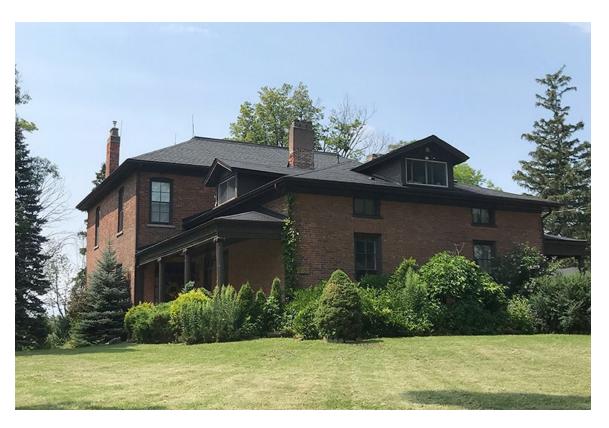

### Key Reasons for Recommendation:

537 King Street East, formerly known as Rebels Rock Tavern, is a unique example of late Victorian residential architecture with Queen Anne influences. Its hexagonal tower is not found on any neighbouring houses or in close proximity to this residence. It displays rare artistic adornments, notably, terra cotta inserts above and below most windows, in brick courses and below the upper windows arranged in a decorative panel. The building also has an unusual window opening with the chimney on the east side.

537 King street east, formerly known as Rebels Rock Tavern is a unique example of Late Victorian with Queen Anne influences. The hexagonal tower is not found on any neighbouring structures or in close proximity to the home. The home displays rare artistic adornments by having terra cotta inserts above and below most windows, in brick courses and below the upper windows arranged in a decorative panel. The home also has an unusual widow opening with the chimney on the east side. This unique home merits protection by being placed on the Heritage Register and the Designation Work Plan

Terra Cotta on east facade

Terra Cotta Panel on south side of tower

Window opening within chimney.

East Facade

West side window with Voussoirs