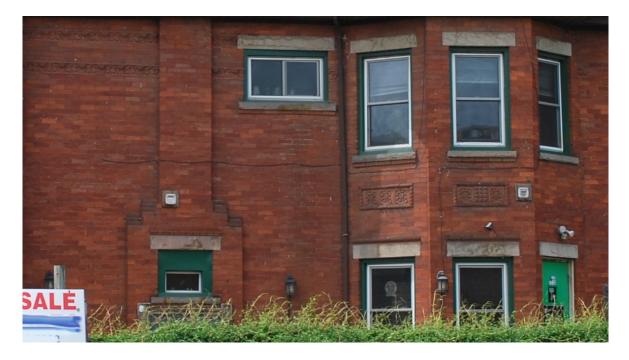

### Key Reasons for Recommendation:

537 King Street East, formerly known as Rebels Rock Tavern, is a unique example of late Victorian residential architecture with Queen Anne influences. Its hexagonal tower is not found on any neighbouring houses or in close proximity to this residence. It displays rare artistic adornments, notably, terra cotta inserts above and below most windows, in brick courses and below the upper windows arranged in a decorative panel. The building also has an unusual window opening with the chimney on the east side.

537 King street east, formerly known as Rebels Rock Tavern is a unique example of Late Victorian with Queen Anne influences. The hexagonal tower is not found on any neighbouring structures or in close proximity to the home. The home displays rare artistic adornments by having terra cotta inserts above and below most windows, in brick courses and below the upper windows arranged in a decorative panel. The home also has an unusual widow opening with the chimney on the east side. This unique home merits protection by being placed on the Heritage Register and the Designation Work Plan

Terra Cotta on east facade

Terra Cotta Panel on south side of tower

Window opening within chimney.

East Facade

West side window with Voussoirs