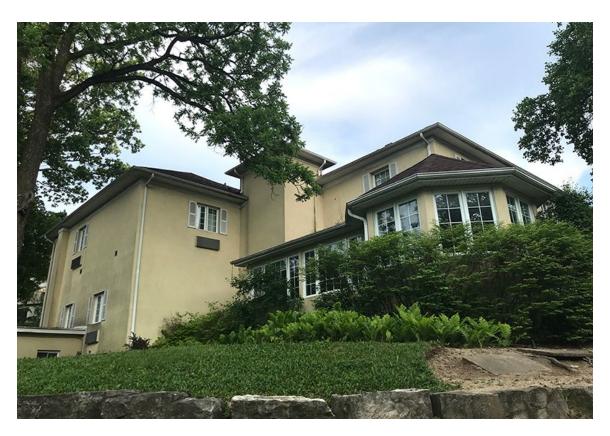

### Key Reasons for Recommendation:

The Greening Wire Works was founded in 1853 by Timothy (1816–1900) and Nathaniel (1828–1919) Greening as a small operation fabricating wire mesh on Hatt Street in Dundas. The site at the north-east corner of Creighton Road (now #99) and Governor's Road was its third location, where a small factory, allegedly the first concrete building in Dundas, was erected around 1875. The business, by then known as the T. Greening Wire Works and later Timothy Greening and Sons, remained in Dundas until 1894 when it relocated to Chatham. The Dundas operation was a small-scale offshoot of the much larger B. Greening Wireworks established in 1859 by Timothy's brother Benjamin Greening in Hamilton. By the mid-20<sup>th</sup> century, this wire-manufacturing facility had grown into one of the city's major industries, offering a wide range of wire products including rope and screens, with branch plants in Midland and Oshawa.

The key historical figure connecting the Dundas and Hamilton operations was John Maw (1841–1920). In 1865, he and James Littler established the firm of Littler, Maw and Co. to manufacture iron and woodworking machinery; their factory was known as the Dundas Tool Works. This business ended with John Maw as the sole proprietor around 1887–88 after which he was employed by the B. Greening Wireworks as superintendent. John Maw acquired the T. Greening Wire Works property around 1904, after which he converted the factory into two residential units, which in more recent years has served as a retirement residence. His own home, a substantial late 19<sup>th</sup> century brick residence, survives today at 223 Governor's Road and is situated at the top of the hill overlooking 99 Creighton Road.

The building at 99 Creighton Road is historically important due to its association with an important local business, the T. Greening Wire Works, and John Maw, a prominent Dundas entrepreneur with later connections to the B. Greening Wireworks. The former factory may have architectural significance if the claim that it was the first concrete building in Dundas could be substantiated. The property is linked historically with its surroundings through the connection of John Maw to both the building at 99 Creighton Road and the residence owned for many years by the Maw family at 223 Governor's Road.