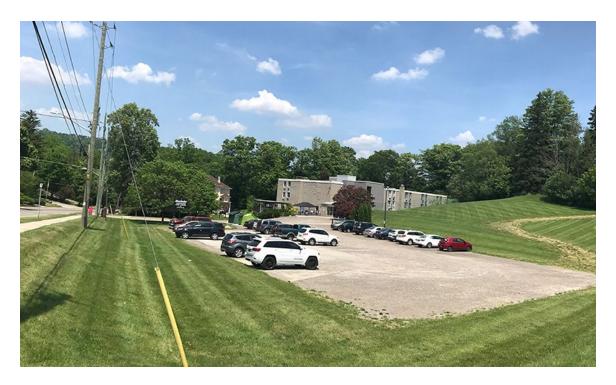

### 5. Heritage Register Request – 537 King Street East, Hamilton (Graham)

BACKGROUND: On August 15, 2021, a message was sent by Devy Thomson to Amber Knowles to request that this property be added to the Heritage Register. It is a 2½ storey late Victorian (Queen Anne style) brick residence featuring an unusual hexagonal corner tower and distinctive terra cotta detailing. The building housed the Rebel's Rock Irish Pub for about 20 years; however, the owners retired in July and the business was closed. The property was subsequently sold to a developer, leading Devyn to express concern that the intent may be to demolish the residence, as was the case with two other houses located nearby on King Street East. Graham Carroll and Janice Brown subsequently visited and photographed the property.

Graham presented his completed Built Heritage Inventory Form and Preliminary Evaluation and showed the group numerous photos, making a strong case that this property was both worthy of listing on the Heritage Register and OHA designation. He noted that houses with turrets were rare in the east end of Hamilton, and had so far found only five, all located in the Gage Park area. In contrast, they were much more common in the wealthier neighbourhoods, such as Durand, notable for its grand mansions, a number of which feature impressive turrets.