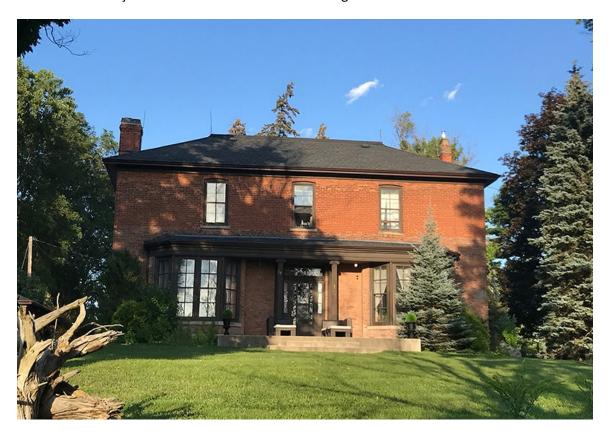

### Key Reasons for Recommendation:

537 King Street East, formerly known as Rebels Rock Tavern, is a unique example of late Victorian residential architecture with Queen Anne influences. Its hexagonal tower is not found on any neighbouring houses or in close proximity to this residence. It displays rare artistic adornments, notably, terra cotta inserts above and below most windows, in brick courses and below the upper windows arranged in a decorative panel. The building also has an unusual window opening with the chimney on the east side.

537 King street east, formerly known as Rebels Rock Tavern is a unique example of Late Victorian with Queen Anne influences. The hexagonal tower is not found on any neighbouring structures or in close proximity to the home. The home displays rare artistic adornments by having terra cotta inserts above and below most windows, in brick courses and below the upper windows arranged in a decorative panel. The home also has an unusual widow opening with the chimney on the east side. This unique home merits protection by being placed on the Heritage Register and the Designation Work Plan

Terra Cotta on east facade

Terra Cotta Panel on south side of tower

Window opening within chimney.

East Facade

West side window with Voussoirs