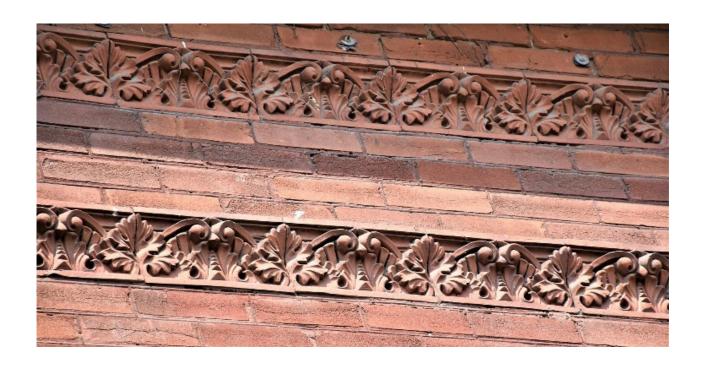

### Key Reasons for Recommendation:

537 King Street East, formerly known as Rebels Rock Tavern, is a unique example of late Victorian residential architecture with Queen Anne influences. Its hexagonal tower is not found on any neighbouring houses or in close proximity to this residence. It displays rare artistic adornments, notably, terra cotta inserts above and below most windows, in brick courses and below the upper windows arranged in a decorative panel. The building also has an unusual window opening with the chimney on the east side.

537 King street east, formerly known as Rebels Rock Tavern is a unique example of Late Victorian with Queen Anne influences. The hexagonal tower is not found on any neighbouring structures or in close proximity to the home. The home displays rare artistic adornments by having terra cotta inserts above and below most windows, in brick courses and below the upper windows arranged in a decorative panel. The home also has an unusual widow opening with the chimney on the east side. This unique home merits protection by being placed on the Heritage Register and the Designation Work Plan

Terra Cotta on east facade

Terra Cotta Panel on south side of tower

Window opening within chimney.

East Facade

West side window with Voussoirs