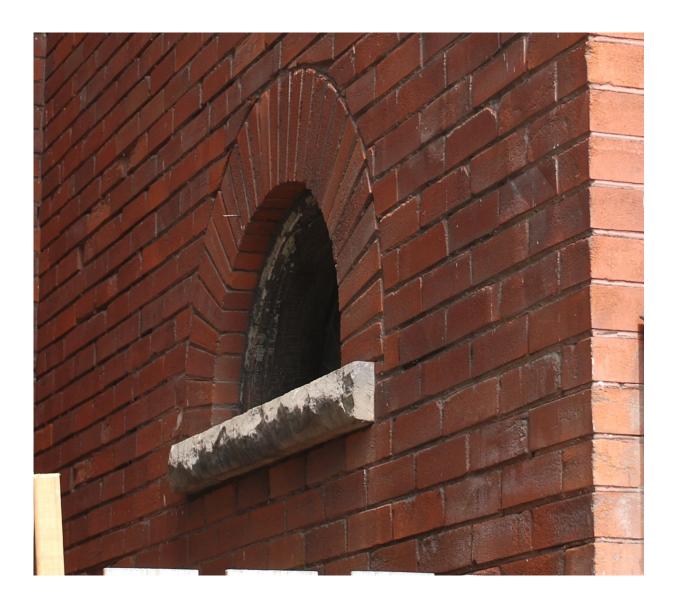

### Key Reasons for Recommendation:

537 King Street East, formerly known as Rebels Rock Tavern, is a unique example of late Victorian residential architecture with Queen Anne influences. Its hexagonal tower is not found on any neighbouring houses or in close proximity to this residence. It displays rare artistic adornments, notably, terra cotta inserts above and below most windows, in brick courses and below the upper windows arranged in a decorative panel. The building also has an unusual window opening with the chimney on the east side.

537 King street east, formerly known as Rebels Rock Tavern is a unique example of Late Victorian with Queen Anne influences. The hexagonal tower is not found on any neighbouring structures or in close proximity to the home. The home displays rare artistic adornments by having terra cotta inserts above and below most windows, in brick courses and below the upper windows arranged in a decorative panel. The home also has an unusual widow opening with the chimney on the east side. This unique home merits protection by being placed on the Heritage Register and the Designation Work Plan

Terra Cotta on east facade

Terra Cotta Panel on south side of tower

Window opening within chimney.

East Facade

West side window with Voussoirs