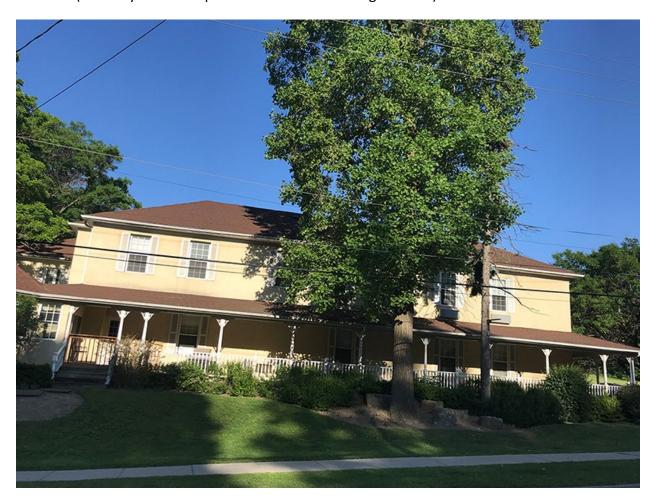

### Key Reasons for Recommendation:

The Greening Wire Works was founded in 1853 by Timothy (1816–1900) and Nathaniel (1828–1919) Greening as a small operation fabricating wire mesh on Hatt Street in Dundas. The site at the north-east corner of Creighton Road (now #99) and Governor's Road was its third location, where a small factory, allegedly the first concrete building in Dundas, was erected around 1875. The business, by then known as the T. Greening Wire Works and later Timothy Greening and Sons, remained in Dundas until 1894 when it relocated to Chatham. The Dundas operation was a small-scale offshoot of the much larger B. Greening Wireworks established in 1859 by Timothy's brother Benjamin Greening in Hamilton. By the mid-20<sup>th</sup> century, this wire-manufacturing facility had grown into one of the city's major industries, offering a wide range of wire products including rope and screens, with branch plants in Midland and Oshawa.

The key historical figure connecting the Dundas and Hamilton operations was John Maw (1841–1920). In 1865, he and James Littler established the firm of Littler, Maw and Co. to manufacture iron and woodworking machinery; their factory was known as the Dundas Tool Works. This business ended with John Maw as the sole proprietor around 1887–88 after which he was employed by the B. Greening Wireworks as superintendent. John Maw acquired the T. Greening Wire Works property around 1904, after which he converted the factory into two residential units, which in more recent years has served as a retirement residence. His own home, a substantial late 19<sup>th</sup> century brick residence, survives today at 223 Governor's Road and is situated at the top of the hill overlooking 99 Creighton Road.

The building at 99 Creighton Road is historically important due to its association with an important local business, the T. Greening Wire Works, and John Maw, a prominent Dundas entrepreneur with later connections to the B. Greening Wireworks. The former factory may have architectural significance if the claim that it was the first concrete building in Dundas could be substantiated. The property is linked historically with its surroundings through the connection of John Maw to both the building at 99 Creighton Road and the residence owned for many years by the Maw family at 223 Governor's Road.