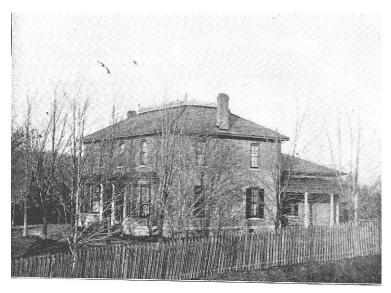

### Key Reasons for Recommendation:

537 King Street East, formerly known as Rebels Rock Tavern, is a unique example of late Victorian residential architecture with Queen Anne influences. Its hexagonal tower is not found on any neighbouring houses or in close proximity to this residence. It displays rare artistic adornments, notably, terra cotta inserts above and below most windows, in brick courses and below the upper windows arranged in a decorative panel. The building also has an unusual window opening with the chimney on the east side.

### 5. Heritage Register Request – 537 King Street East, Hamilton (Graham)

BACKGROUND: On August 15, 2021, a message was sent by Devy Thomson to Amber Knowles to request that this property be added to the Heritage Register. It is a 2½ storey late Victorian (Queen Anne style) brick residence featuring an unusual hexagonal corner tower and distinctive terra cotta detailing. The building housed the Rebel's Rock Irish Pub for about 20 years; however, the owners retired in July and the business was closed. The property was subsequently sold to a developer, leading Devyn to express concern that the intent may be to demolish the residence, as was the case with two other houses located nearby on King Street East. Graham Carroll and Janice Brown subsequently visited and photographed the property.

Graham presented his completed Built Heritage Inventory Form and Preliminary Evaluation and showed the group numerous photos, making a strong case that this property was both worthy of listing on the Heritage Register and OHA designation. He noted that houses with turrets were rare in the east end of Hamilton, and had so far found only five, all located in the Gage Park area. In contrast, they were much more common in the wealthier neighbourhoods, such as Durand, notable for its grand mansions, a number of which feature impressive turrets.

537 King street east, formerly known as Rebels Rock Tavern is a unique example of Late Victorian with Queen Anne influences. The hexagonal tower is not found on any neighbouring structures or in close proximity to the home. The home displays rare artistic adornments by having terra cotta inserts above and below most windows, in brick courses and below the upper windows arranged in a decorative panel. The home also has an unusual widow opening with the chimney on the east side. This unique home merits protection by being placed on the Heritage Register and the Designation Work Plan