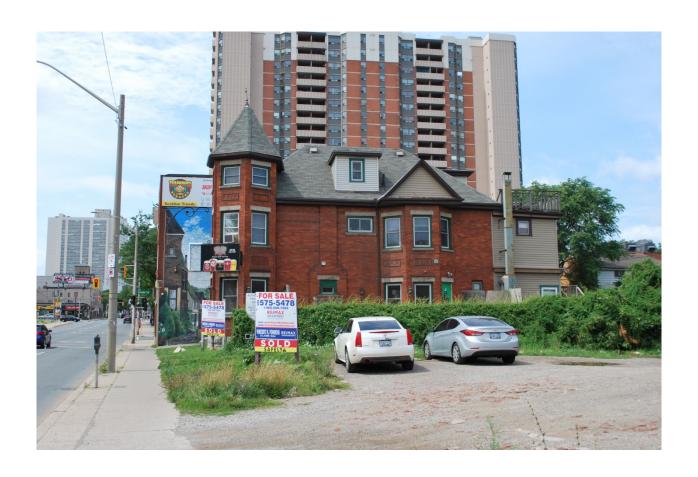

### Key Reasons for Recommendation:

537 King Street East, formerly known as Rebels Rock Tavern, is a unique example of late Victorian residential architecture with Queen Anne influences. Its hexagonal tower is not found on any neighbouring houses or in close proximity to this residence. It displays rare artistic adornments, notably, terra cotta inserts above and below most windows, in brick courses and below the upper windows arranged in a decorative panel. The building also has an unusual window opening with the chimney on the east side.

### 5. Heritage Register Request – 537 King Street East, Hamilton (Graham)

BACKGROUND: On August 15, 2021, a message was sent by Devy Thomson to Amber Knowles to request that this property be added to the Heritage Register. It is a 2½ storey late Victorian (Queen Anne style) brick residence featuring an unusual hexagonal corner tower and distinctive terra cotta detailing. The building housed the Rebel's Rock Irish Pub for about 20 years; however, the owners retired in July and the business was closed. The property was subsequently sold to a developer, leading Devyn to express concern that the intent may be to demolish the residence, as was the case with two other houses located nearby on King Street East. Graham Carroll and Janice Brown subsequently visited and photographed the property.

Graham presented his completed Built Heritage Inventory Form and Preliminary Evaluation and showed the group numerous photos, making a strong case that this property was both worthy of listing on the Heritage Register and OHA designation. He noted that houses with turrets were rare in the east end of Hamilton, and had so far found only five, all located in the Gage Park area. In contrast, they were much more common in the wealthier neighbourhoods, such as Durand, notable for its grand mansions, a number of which feature impressive turrets.

537 King street east, formerly known as Rebels Rock Tavern is a unique example of Late Victorian with Queen Anne influences. The hexagonal tower is not found on any neighbouring structures or in close proximity to the home. The home displays rare artistic adornments by having terra cotta inserts above and below most windows, in brick courses and below the upper windows arranged in a decorative panel. The home also has an unusual widow opening with the chimney on the east side. This unique home merits protection by being placed on the Heritage Register and the Designation Work Plan