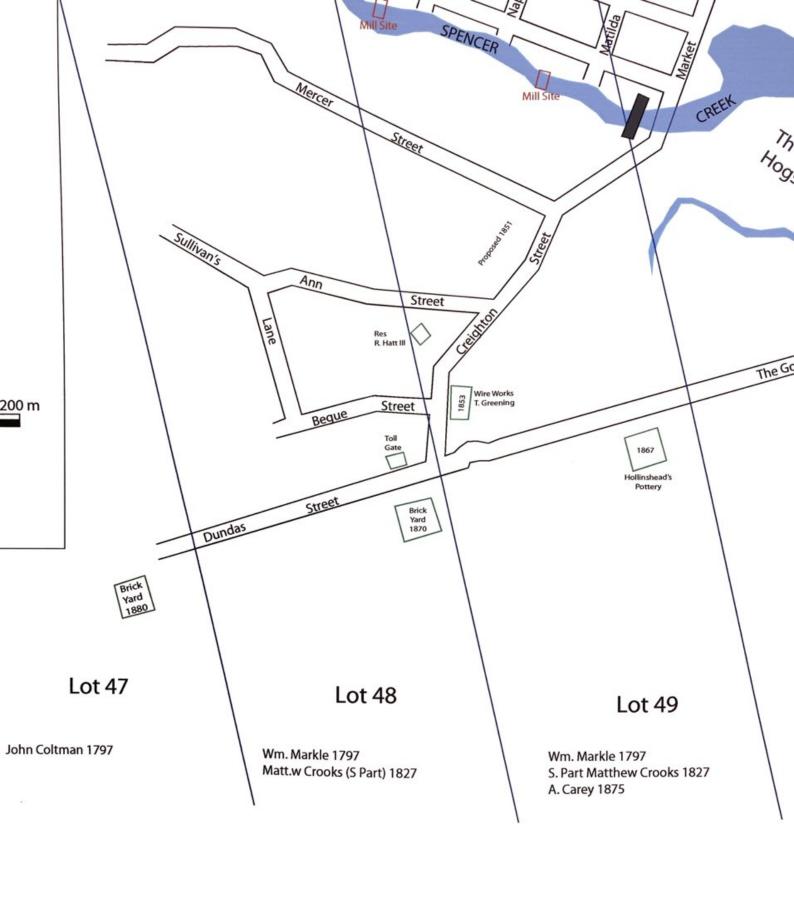

### 2. 99 CREIGHTON ROAD, DUNDAS

The IRWG recommends that **99 Creighton Road**, **Dundas** be added to the Municipal Heritage Register.

The following represents a summary of the key reasons for our recommendation.

### Key Reasons for Recommendation:

The Greening Wire Works was founded in 1853 by Timothy (1816–1900) and Nathaniel (1828–1919) Greening as a small operation fabricating wire mesh on Hatt Street in Dundas. The site at the north-east corner of Creighton Road (now #99) and Governor's Road was its third location, where a small factory, allegedly the first concrete building in Dundas, was erected around 1875. The business, by then known as the T. Greening Wire Works and later Timothy Greening and Sons, remained in Dundas until 1894 when it relocated to Chatham. The Dundas operation was a small-scale offshoot of the much larger B. Greening Wireworks established in 1859 by Timothy's brother Benjamin Greening in Hamilton. By the mid-20<sup>th</sup> century, this wire-manufacturing facility had grown into one of the city's major industries, offering a wide range of wire products including rope and screens, with branch plants in Midland and Oshawa.

The key historical figure connecting the Dundas and Hamilton operations was John Maw (1841–1920). In 1865, he and James Littler established the firm of Littler, Maw and Co. to manufacture iron and woodworking machinery; their factory was known as the Dundas Tool Works. This business ended with John Maw as the sole proprietor around 1887–88 after which he was employed by the B. Greening Wireworks as superintendent. John Maw acquired the T. Greening Wire Works property around 1904, after which he converted the factory into two residential units, which in more recent years has served as a retirement residence. His own home, a substantial late 19<sup>th</sup> century brick residence, survives today at 223 Governor's Road and is situated at the top of the hill overlooking 99 Creighton Road.

The building at 99 Creighton Road is historically important due to its association with an important local business, the T. Greening Wire Works, and John Maw, a prominent Dundas entrepreneur with later connections to the B. Greening Wireworks. The former factory may have architectural significance if the claim that it was the first concrete building in Dundas could be substantiated. The property is linked historically with its surroundings through the connection of John Maw to both the building at 99 Creighton Road and the residence owned for many years by the Maw family at 223 Governor's Road.