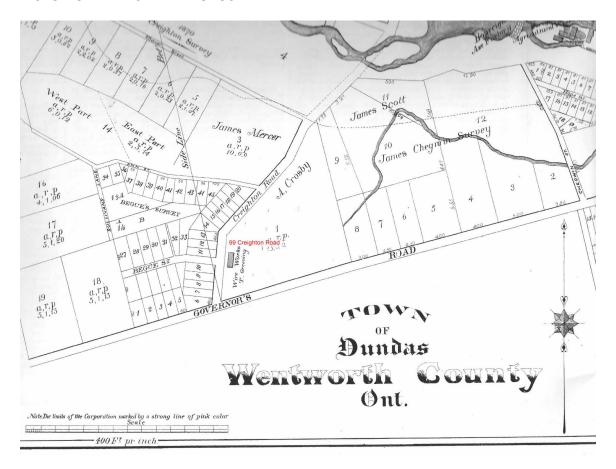

### 2. 99 CREIGHTON ROAD, DUNDAS

The IRWG recommends that **99 Creighton Road**, **Dundas** be added to the Municipal Heritage Register.

The following represents a summary of the key reasons for our recommendation.

### Key Reasons for Recommendation:

The Greening Wire Works was founded in 1853 by Timothy (1816–1900) and Nathaniel (1828–1919) Greening as a small operation fabricating wire mesh on Hatt Street in Dundas. The site at the north-east corner of Creighton Road (now #99) and Governor's Road was its third location, where a small factory, allegedly the first concrete building in Dundas, was erected around 1875. The business, by then known as the T. Greening Wire Works and later Timothy Greening and Sons, remained in Dundas until 1894 when it relocated to Chatham. The Dundas operation was a small-scale offshoot of the much larger B. Greening Wireworks established in 1859 by Timothy's brother Benjamin Greening in Hamilton. By the mid-20<sup>th</sup> century, this wire-manufacturing facility had grown into one of the city's major industries, offering a wide range of wire products including rope and screens, with branch plants in Midland and Oshawa.

The key historical figure connecting the Dundas and Hamilton operations was John Maw (1841–1920). In 1865, he and James Littler established the firm of Littler, Maw and Co. to manufacture iron and woodworking machinery; their factory was known as the Dundas Tool Works. This business ended with John Maw as the sole proprietor around 1887–88 after which he was employed by the B. Greening Wireworks as superintendent. John Maw acquired the T. Greening Wire Works property around 1904, after which he converted the factory into two residential units, which in more recent years has served as a retirement residence. His own home, a substantial late 19<sup>th</sup> century brick residence, survives today at 223 Governor's Road and is situated at the top of the hill overlooking 99 Creighton Road.

The building at 99 Creighton Road is historically important due to its association with an important local business, the T. Greening Wire Works, and John Maw, a prominent Dundas entrepreneur with later connections to the B. Greening Wireworks. The former factory may have architectural significance if the claim that it was the first concrete building in Dundas could be substantiated. The property is linked historically with its surroundings through the connection of John Maw to both the building at 99 Creighton Road and the residence owned for many years by the Maw family at 223 Governor's Road.