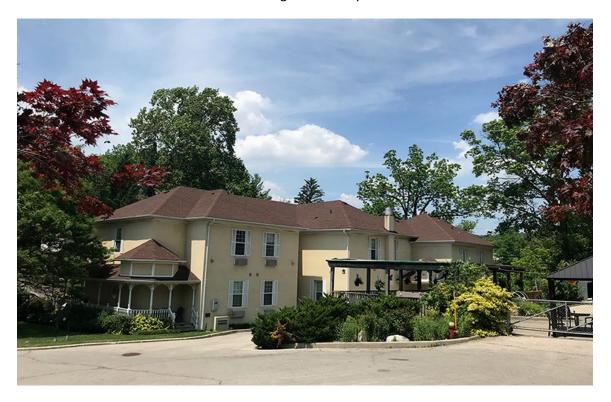

### Key Reasons for Recommendation:

The Greening Wire Works was founded in 1853 by Timothy (1816–1900) and Nathaniel (1828–1919) Greening as a small operation fabricating wire mesh on Hatt Street in Dundas. The site at the north-east corner of Creighton Road (now #99) and Governor's Road was its third location, where a small factory, allegedly the first concrete building in Dundas, was erected around 1875. The business, by then known as the T. Greening Wire Works and later Timothy Greening and Sons, remained in Dundas until 1894 when it relocated to Chatham. The Dundas operation was a small-scale offshoot of the much larger B. Greening Wireworks established in 1859 by Timothy's brother Benjamin Greening in Hamilton. By the mid-20<sup>th</sup> century, this wire-manufacturing facility had grown into one of the city's major industries, offering a wide range of wire products including rope and screens, with branch plants in Midland and Oshawa.

The key historical figure connecting the Dundas and Hamilton operations was John Maw (1841–1920). In 1865, he and James Littler established the firm of Littler, Maw and Co. to manufacture iron and woodworking machinery; their factory was known as the Dundas Tool Works. This business ended with John Maw as the sole proprietor around 1887–88 after which he was employed by the B. Greening Wireworks as superintendent. John Maw acquired the T. Greening Wire Works property around 1904, after which he converted the factory into two residential units, which in more recent years has served as a retirement residence. His own home, a substantial late 19<sup>th</sup> century brick residence, survives today at 223 Governor's Road and is situated at the top of the hill overlooking 99 Creighton Road.

The building at 99 Creighton Road is historically important due to its association with an important local business, the T. Greening Wire Works, and John Maw, a prominent Dundas entrepreneur with later connections to the B. Greening Wireworks. The former factory may have architectural significance if the claim that it was the first concrete building in Dundas could be substantiated. The property is linked historically with its surroundings through the connection of John Maw to both the building at 99 Creighton Road and the residence owned for many years by the Maw family at 223 Governor's Road.