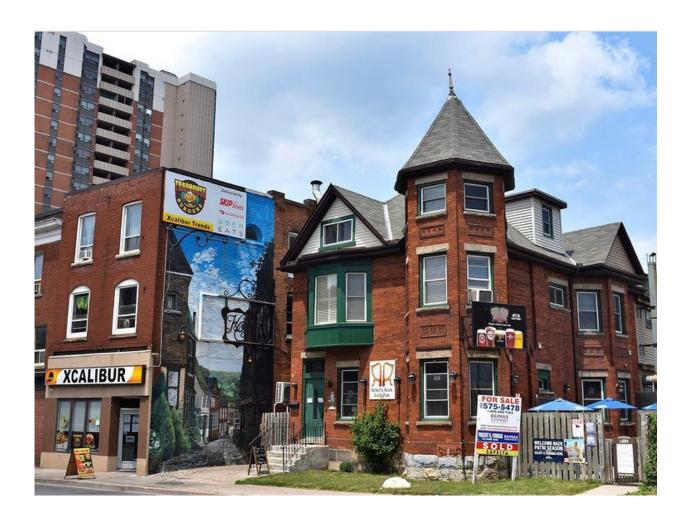

### Key Reasons for Recommendation:

537 King Street East, formerly known as Rebels Rock Tavern, is a unique example of late Victorian residential architecture with Queen Anne influences. Its hexagonal tower is not found on any neighbouring houses or in close proximity to this residence. It displays rare artistic adornments, notably, terra cotta inserts above and below most windows, in brick courses and below the upper windows arranged in a decorative panel. The building also has an unusual window opening with the chimney on the east side.

### 5. Heritage Register Request – 537 King Street East, Hamilton (Graham)

BACKGROUND: On August 15, 2021, a message was sent by Devy Thomson to Amber Knowles to request that this property be added to the Heritage Register. It is a 2½ storey late Victorian (Queen Anne style) brick residence featuring an unusual hexagonal corner tower and distinctive terra cotta detailing. The building housed the Rebel's Rock Irish Pub for about 20 years; however, the owners retired in July and the business was closed. The property was subsequently sold to a developer, leading Devyn to express concern that the intent may be to demolish the residence, as was the case with two other houses located nearby on King Street East. Graham Carroll and Janice Brown subsequently visited and photographed the property.

Graham presented his completed Built Heritage Inventory Form and Preliminary Evaluation and showed the group numerous photos, making a strong case that this property was both worthy of listing on the Heritage Register and OHA designation. He noted that houses with turrets were rare in the east end of Hamilton, and had so far found only five, all located in the Gage Park area. In contrast, they were much more common in the wealthier neighbourhoods, such as Durand, notable for its grand mansions, a number of which feature impressive turrets.

537 King street east, formerly known as Rebels Rock Tavern is a unique example of Late Victorian with Queen Anne influences. The hexagonal tower is not found on any neighbouring structures or in close proximity to the home. The home displays rare artistic adornments by having terra cotta inserts above and below most windows, in brick courses and below the upper windows arranged in a decorative panel. The home also has an unusual widow opening with the chimney on the east side. This unique home merits protection by being placed on the Heritage Register and the Designation Work Plan