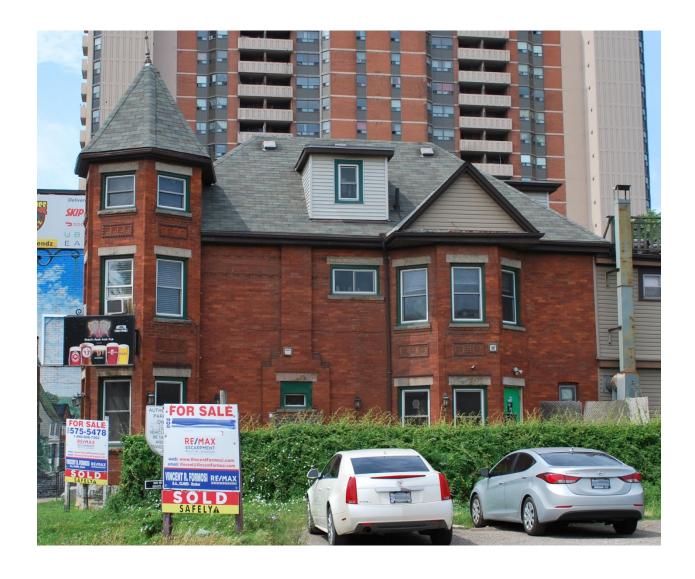

### 5. Heritage Register Request – 537 King Street East, Hamilton (Graham)

BACKGROUND: On August 15, 2021, a message was sent by Devy Thomson to Amber Knowles to request that this property be added to the Heritage Register. It is a 2½ storey late Victorian (Queen Anne style) brick residence featuring an unusual hexagonal corner tower and distinctive terra cotta detailing. The building housed the Rebel's Rock Irish Pub for about 20 years; however, the owners retired in July and the business was closed. The property was subsequently sold to a developer, leading Devyn to express concern that the intent may be to demolish the residence, as was the case with two other houses located nearby on King Street East. Graham Carroll and Janice Brown subsequently visited and photographed the property.

Graham presented his completed Built Heritage Inventory Form and Preliminary Evaluation and showed the group numerous photos, making a strong case that this property was both worthy of listing on the Heritage Register and OHA designation. He noted that houses with turrets were rare in the east end of Hamilton, and had so far found only five, all located in the Gage Park area. In contrast, they were much more common in the wealthier neighbourhoods, such as Durand, notable for its grand mansions, a number of which feature impressive turrets.