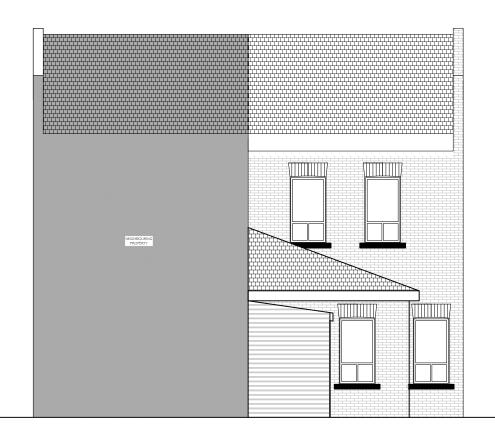

#### NORTH ELEVATION

| THIS DRAWING IS NOT EMITTED FOR CONSTRUCTION |
|----------------------------------------------|
| PURPOSES. THE CONTRACTOR IS RESPONSIBLE TO   |
| VERIFY ALL MEASUREMENTS & DETAILS PRIOR TO   |
| EXECUTION OF WORK ON SITE.                   |

WEST ELEVATION

PROJECT NAME: 234 MACNAB ST N

PROJECT SITE: 234 MACNAB ST N HAMILTON, ON

CLIENT NAME: Geordie Machester

DRAWN BY: GEORDIE MANCHESTER

REVISION DATE: October 7, 2021

DRAWING REVISION: WELL-126-MACNAB-RO3 DRAWING SCALE:

 $\frac{1}{8}$ " = 1'O"

DRAWING NAME: PROPOSED ELEVATIONS

| WALL LEGEND |                              |  |
|-------------|------------------------------|--|
|             | Existing walls to remain     |  |
|             | Existing walls to be removed |  |
|             | New walls                    |  |