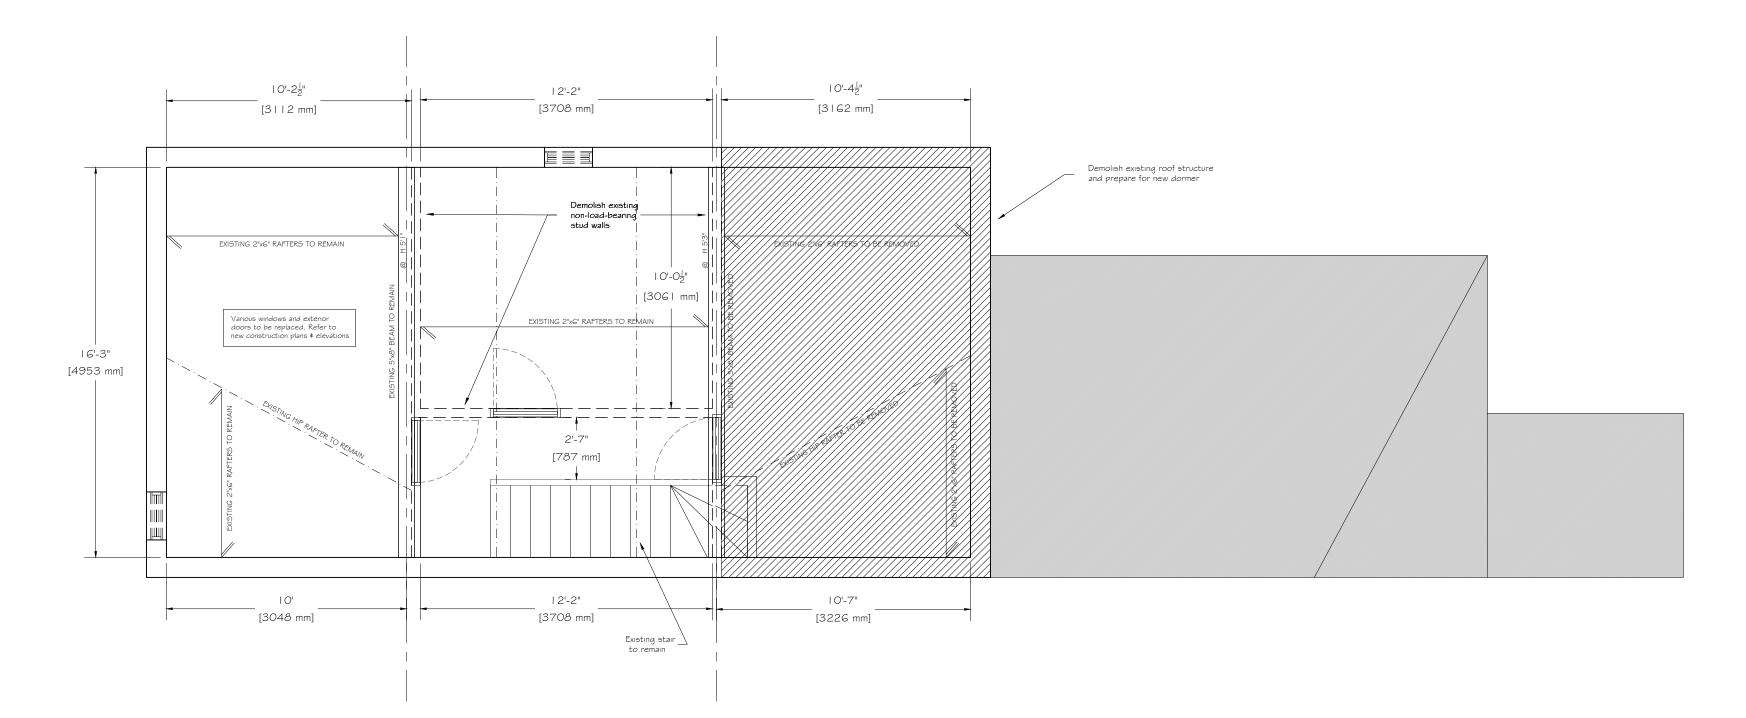

 $\frac{1}{4}$ " = 1'O"

DRAWING NAME: DEMOLITION PLAN - 3RD FLOOR

THE CONSTRUCTION MUST CONFORM TO THE NATIONAL

EAST ELEVATION