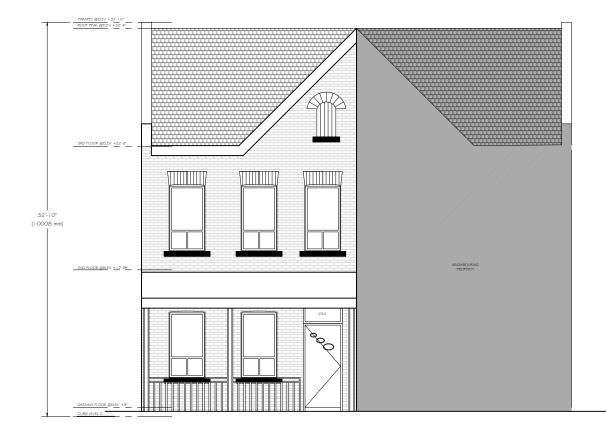

EAST ELEVATION

PROJECT NAME: 234 MACNAB ST N

PROJECT SITE: 234 MACNAB ST N HAMILTON, ON

CLIENT NAME: Geordie Machester

DRAWN BY: GEORDIE MANCHESTER

REVISION DATE: October 7, 2021

DRAWING REVISION: WELL-126-MACNAB-RO3 DRAWING SCALE:

 $\frac{3}{32}$ " = |'O"

DRAWING NAME: EXISTING ELEVATIONS

| WALL LEGEND |                              |
|-------------|------------------------------|
|             | Existing walls to remain     |
|             | Existing walls to be removed |
|             | New walls                    |