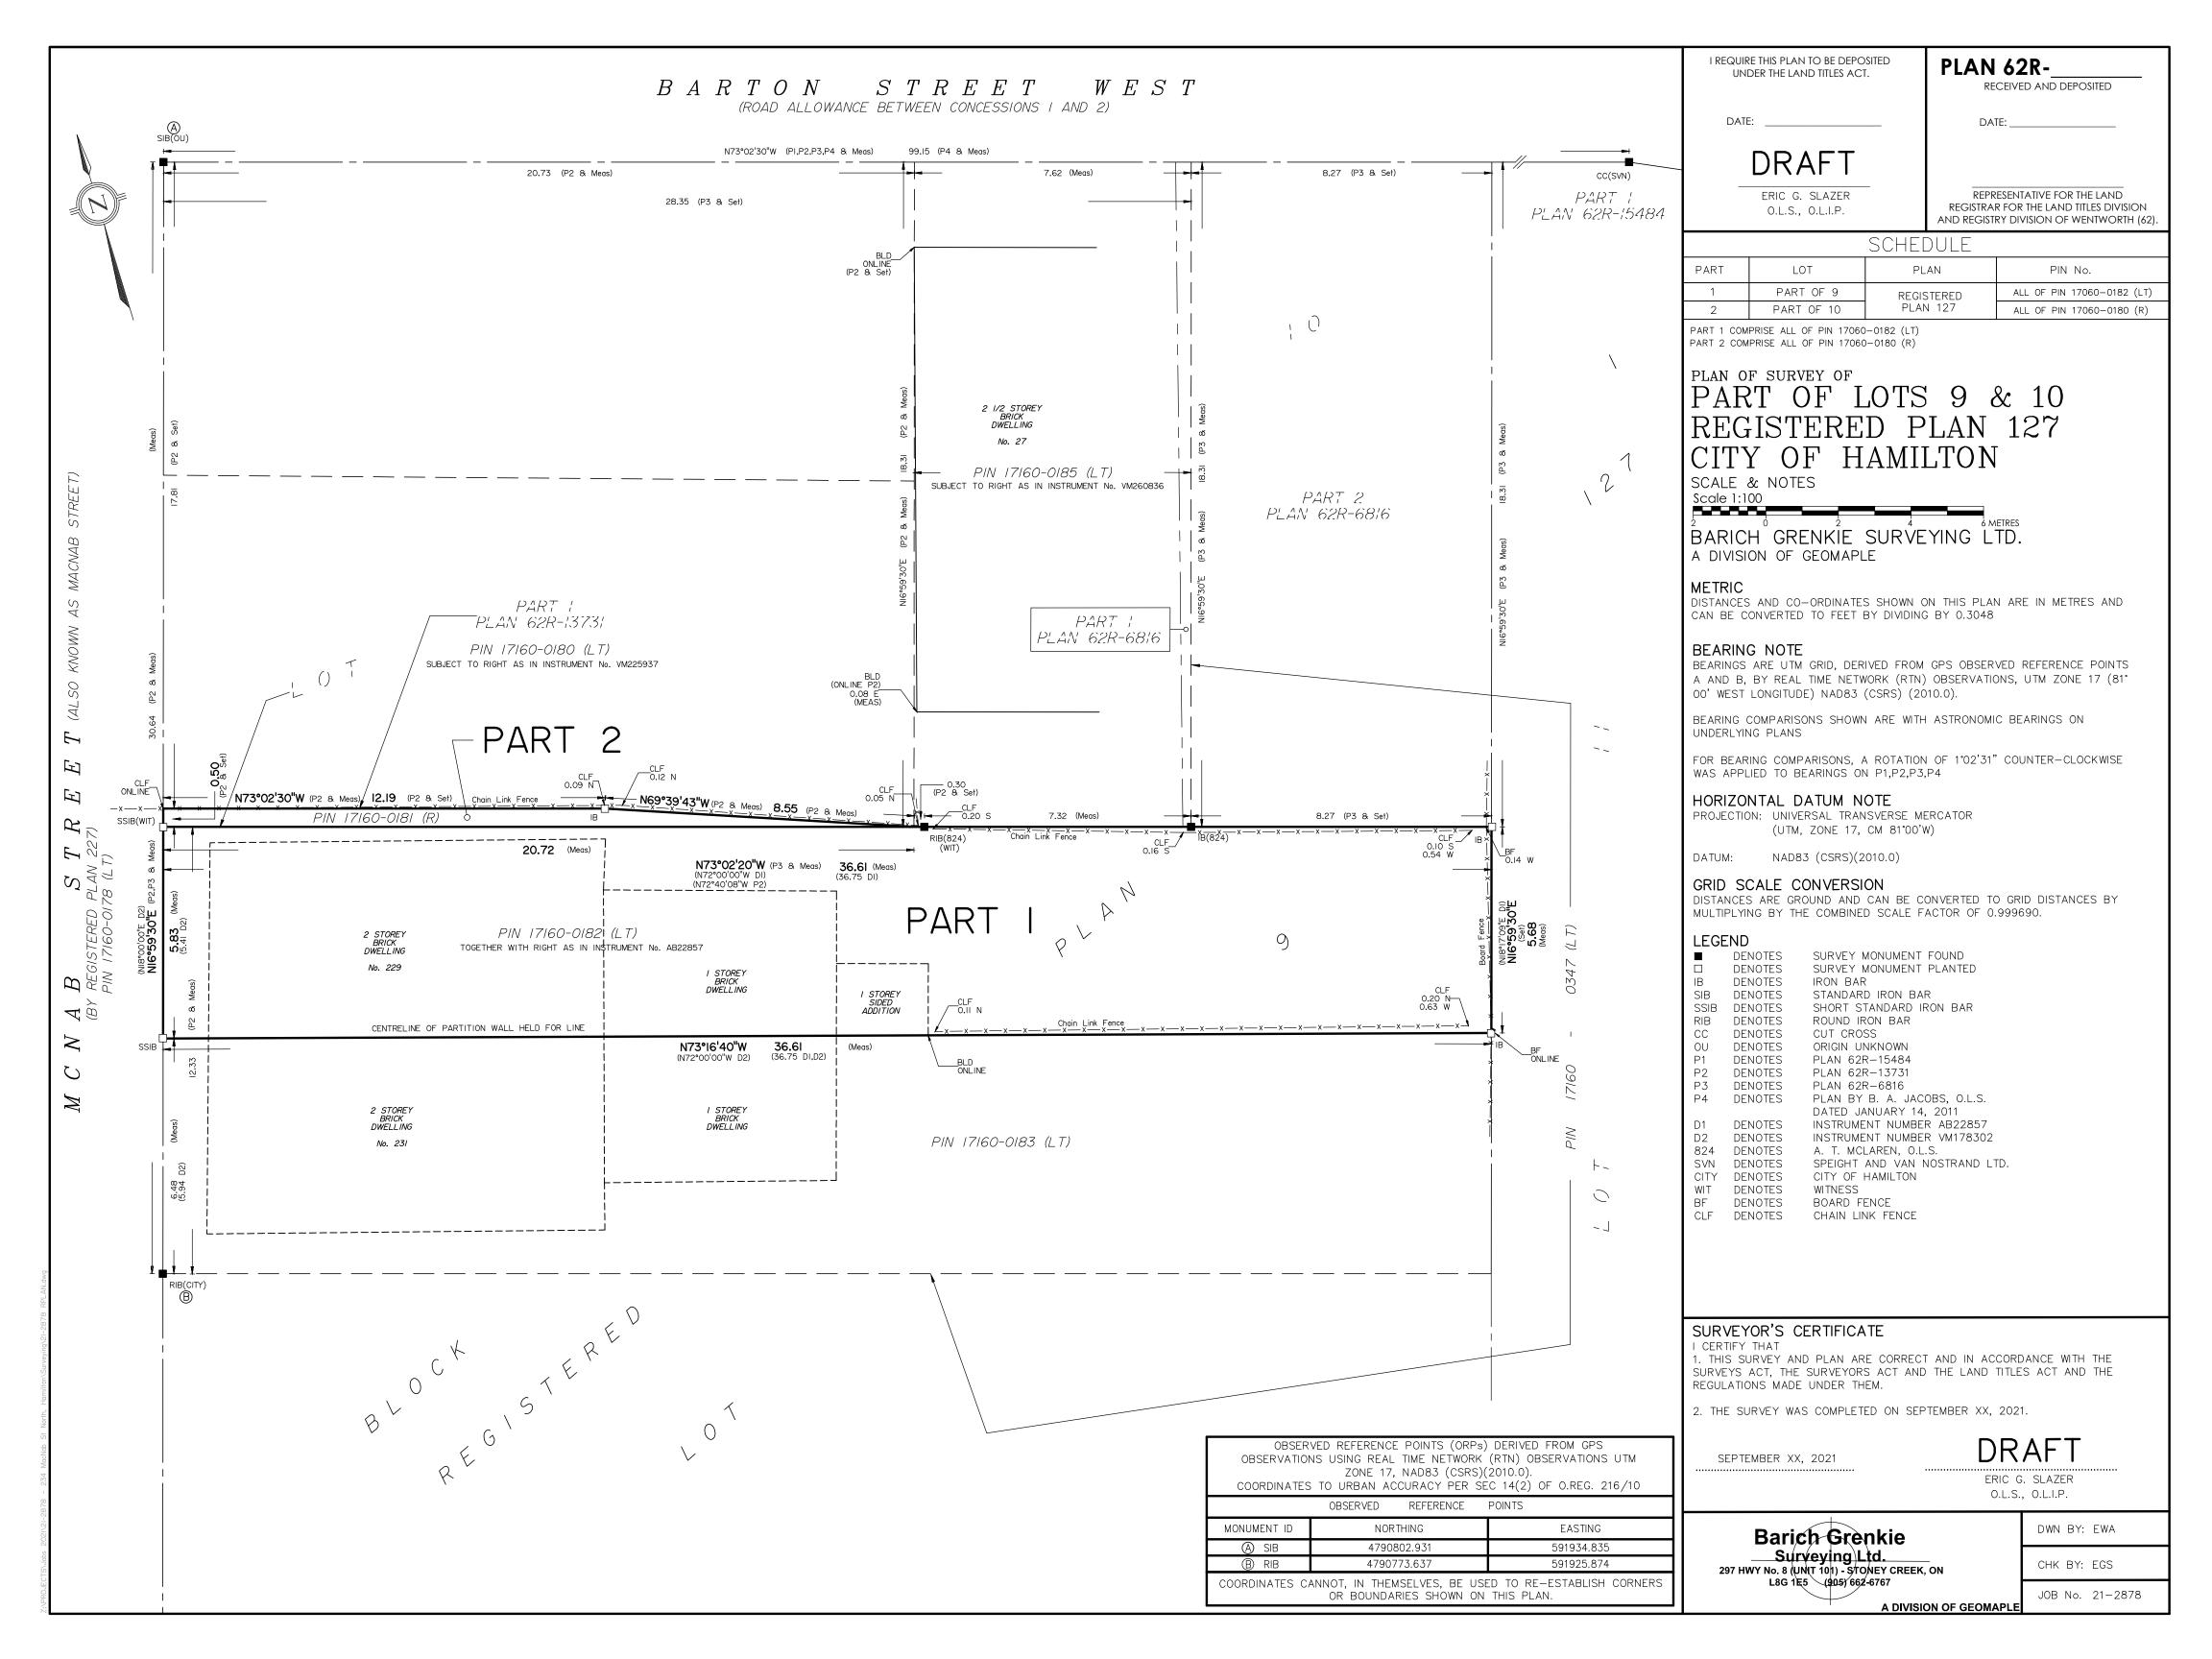

| LOCATION        | I 23 MacNab St, Hamilton, ON (Ward X) |
|-----------------|---------------------------------------|
| BUILDING TYPE   | Semi Detached Dwelling                |
|                 |                                       |
| PLAN DOCUMENT   | DESIGNATION                           |
| By-Law No. 6593 | "D" - Urban Protected Residential     |

| ZONING SCHEDULE   |                   |                   |
|-------------------|-------------------|-------------------|
| DESCRIPTION       | EXISTING          | PROPOSED          |
| Lot Area          | 218 square meters | 218 square meters |
| Lot Frontage      | 6.33 m            | 6.33 m            |
| Lot Coverage Area | 75 square meters  | No change         |
| Lot Coverage %    | 34.4%             | 34.4%             |
| Floor Area (GFA)  | 142 square meters | 163 square meters |
| Max. Height       | IO m              | No change         |

| SETBACKS                               | EXISTING                 | APPROVED | PROPOSED                        |
|----------------------------------------|--------------------------|----------|---------------------------------|
| Front Yard                             | l.25 m                   | 6 m      | l.25 m<br>(on existing walls)   |
| Northerly Side Yard<br>@2 storey       | 0.84 m                   | 1.2 m    | 0.84 m<br>(on existing walls)   |
| North-Easterly Sıde Yard<br>@ I storey | 1.90 m                   | 1.2 m    | l .90 m<br>(on existing walls)  |
| South Side Yard                        | 0.0 m<br>(on party wall) | -        | 0.0 m<br>(on party wall)        |
| Rear Yard                              | 18.02 m                  | 7.5 m    | l 8.05 m<br>(on existing walls) |