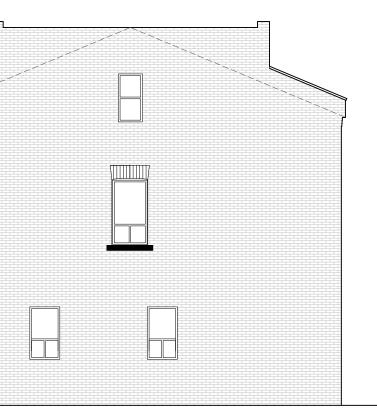

DRAWING REVISION: WELL-126-MACNAB-RO3 DRAWING SCALE:

 $\frac{3}{32}$ " = |'O"

DRAWING NAME: EXISTING SITE PLAN

WEST ELEVATION

NORTH ELEVATION

THIS DRAWING IS NOT EMITTED FOR CONSTRUCTION PURPOSES. THE CONTRACTOR IS RESPONSIBLE TO VERIFY ALL MEASUREMENTS & DETAILS PRIOR TO EXECUTION OF WORK ON SITE.

 $\frac{3}{32}$ " = |'O"

DRAWING NAME: EXISTING ELEVATIONS

| WALL LEGEND |                              |
|-------------|------------------------------|
|             | Existing walls to remain     |
|             | Existing walls to be removed |
|             | New walls                    |