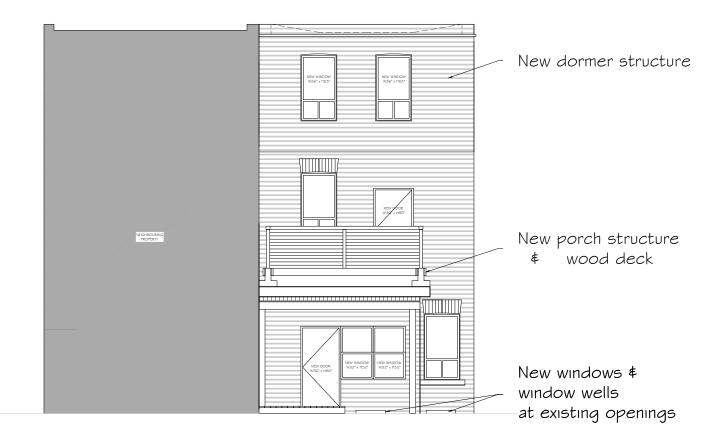

 $\frac{1}{8}$ " = 1'O"

DRAWING NAME: PROPOSED ELEVATIONS

| WALL LEGEND |                              |  |
|-------------|------------------------------|--|
|             | Existing walls to remain     |  |
|             | Existing walls to be removed |  |
|             | New walls                    |  |