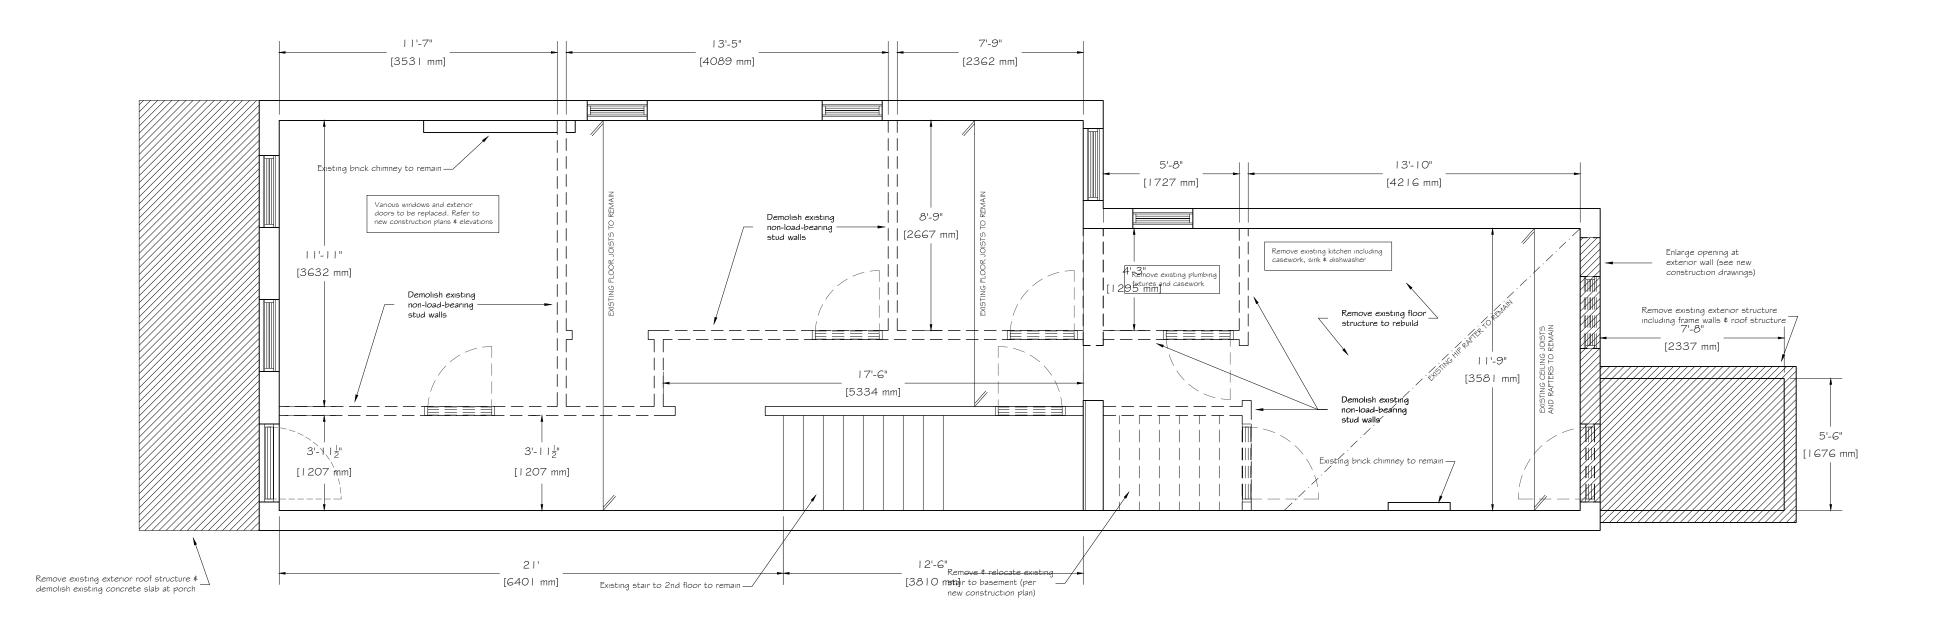

 $\frac{1}{4}$ " = 1'O"

DRAWING NAME: DEMOLITION PLAN - GROUND FLOOR

| WALL LEGEND |                              |
|-------------|------------------------------|
|             | Existing walls to remain     |
|             | Existing walls to be removed |
|             | New walls                    |