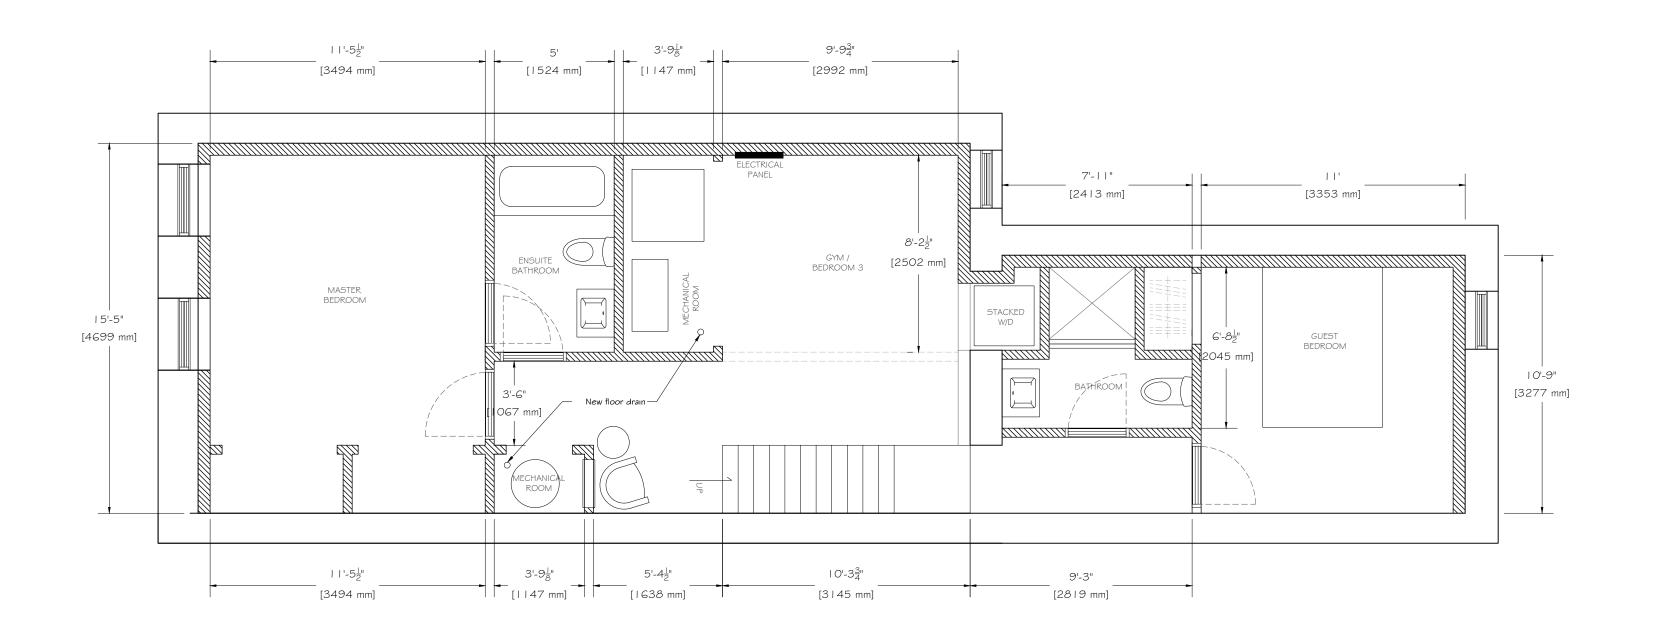

 $\frac{1}{4}$ " = 1'O"

DRAWING NAME:

PROPOSED BASEMENT PLAN (UNIT I)

| WALL LEGEND |                              |
|-------------|------------------------------|
|             | Existing walls to remain     |
|             | Existing walls to be removed |
|             | New walls                    |