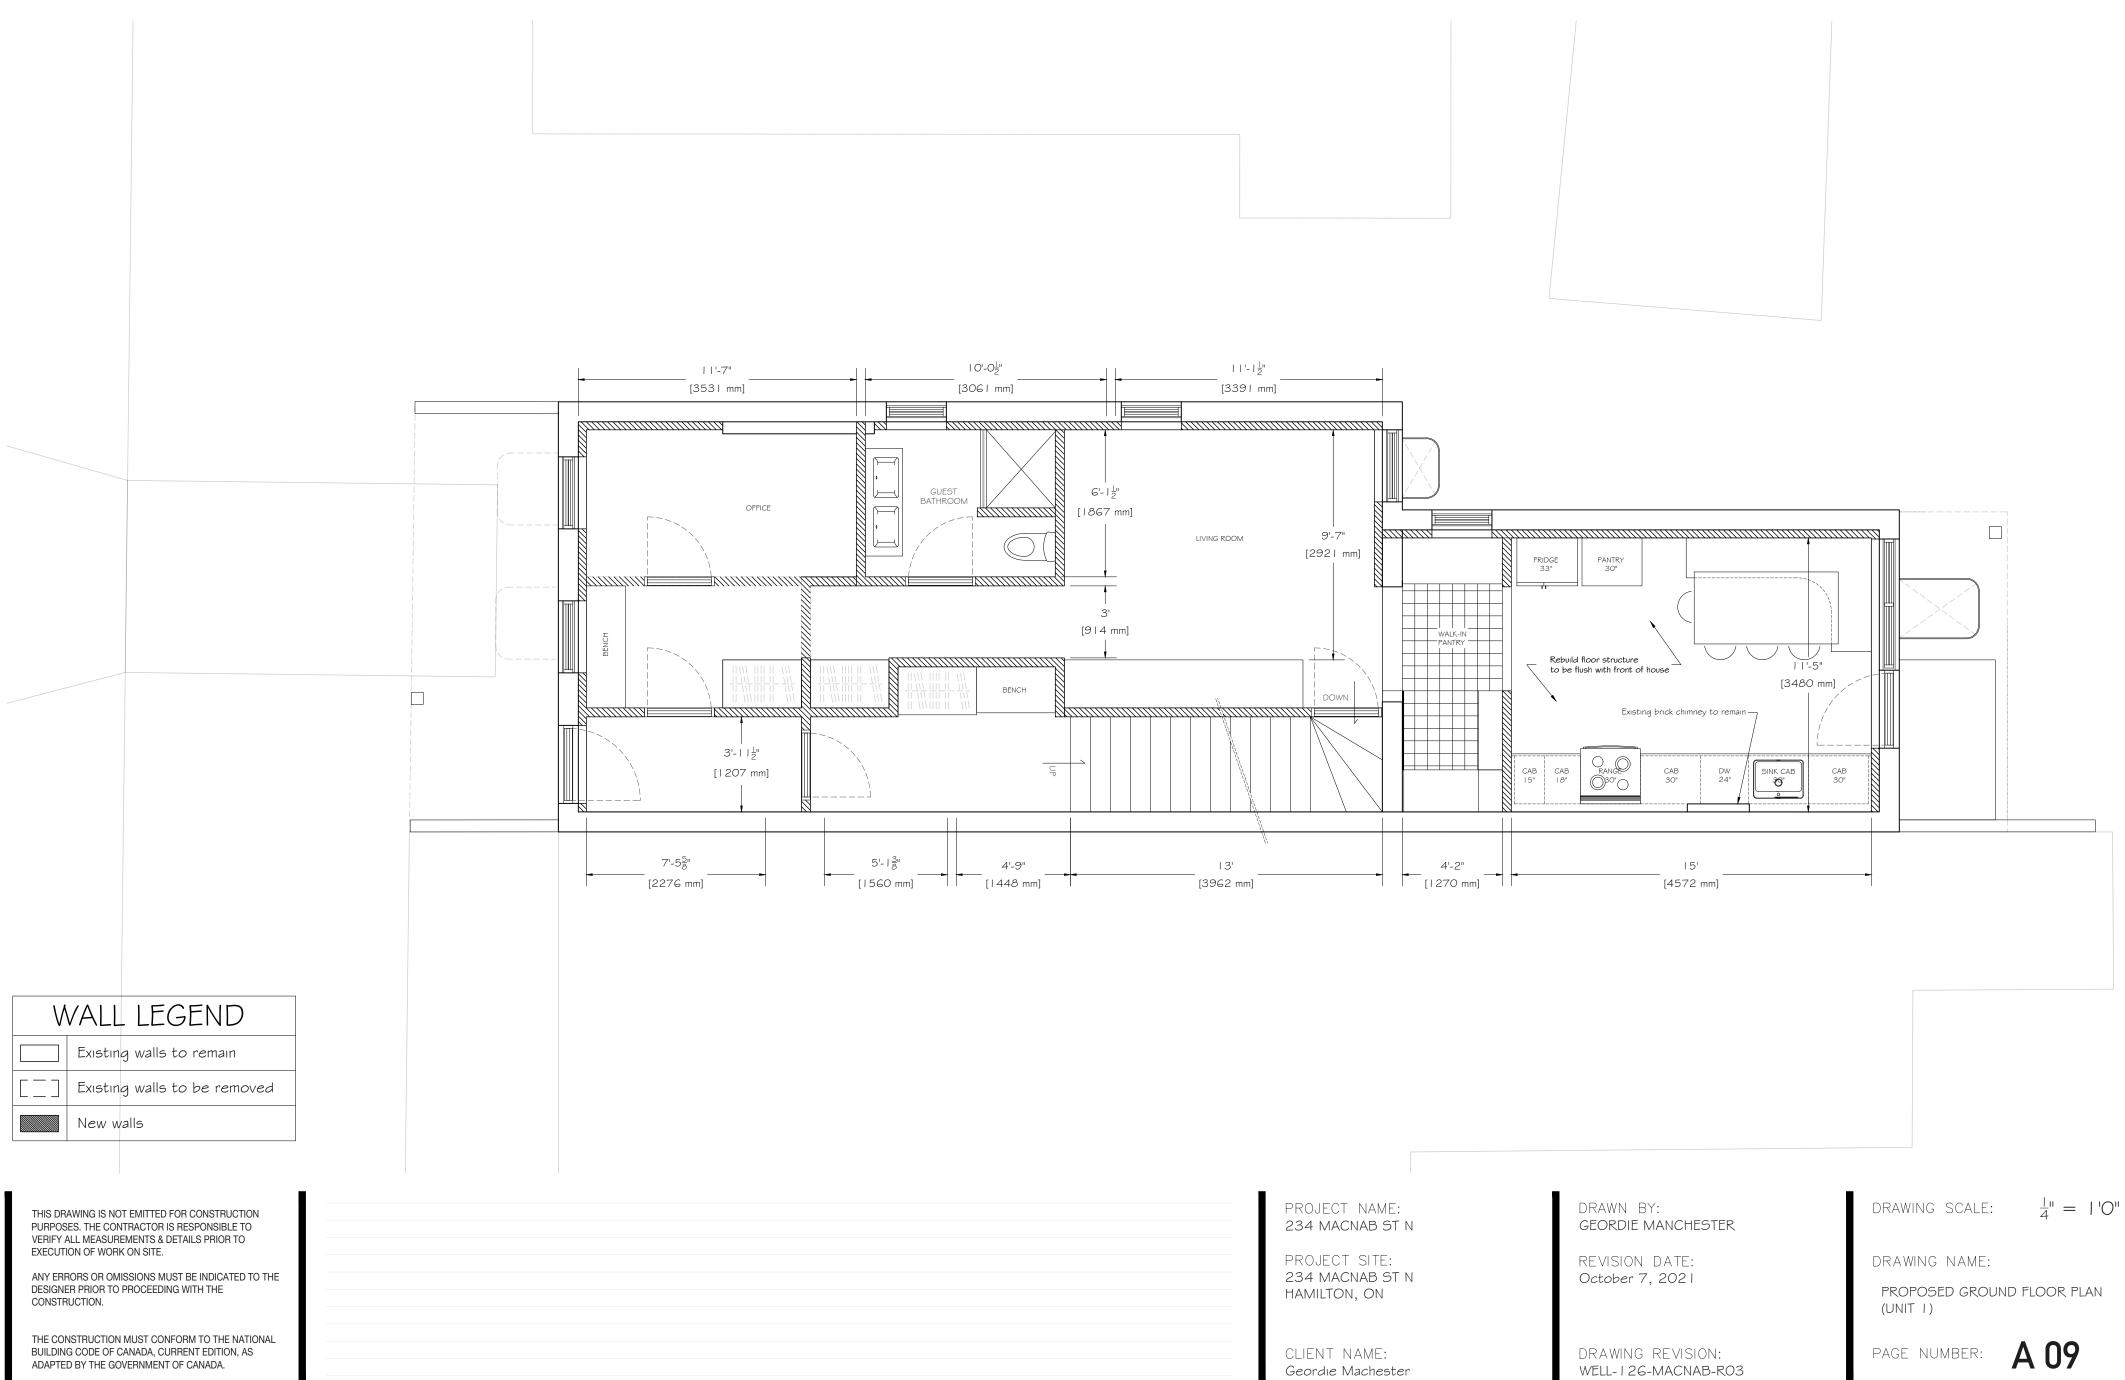

 $\frac{1}{4}$ " = 1'O"

DRAWING NAME: DEMOLITION PLAN - GROUND FLOOR

| WALL LEGEND |                              |
|-------------|------------------------------|
|             | Existing walls to remain     |
|             | Existing walls to be removed |
|             | New walls                    |