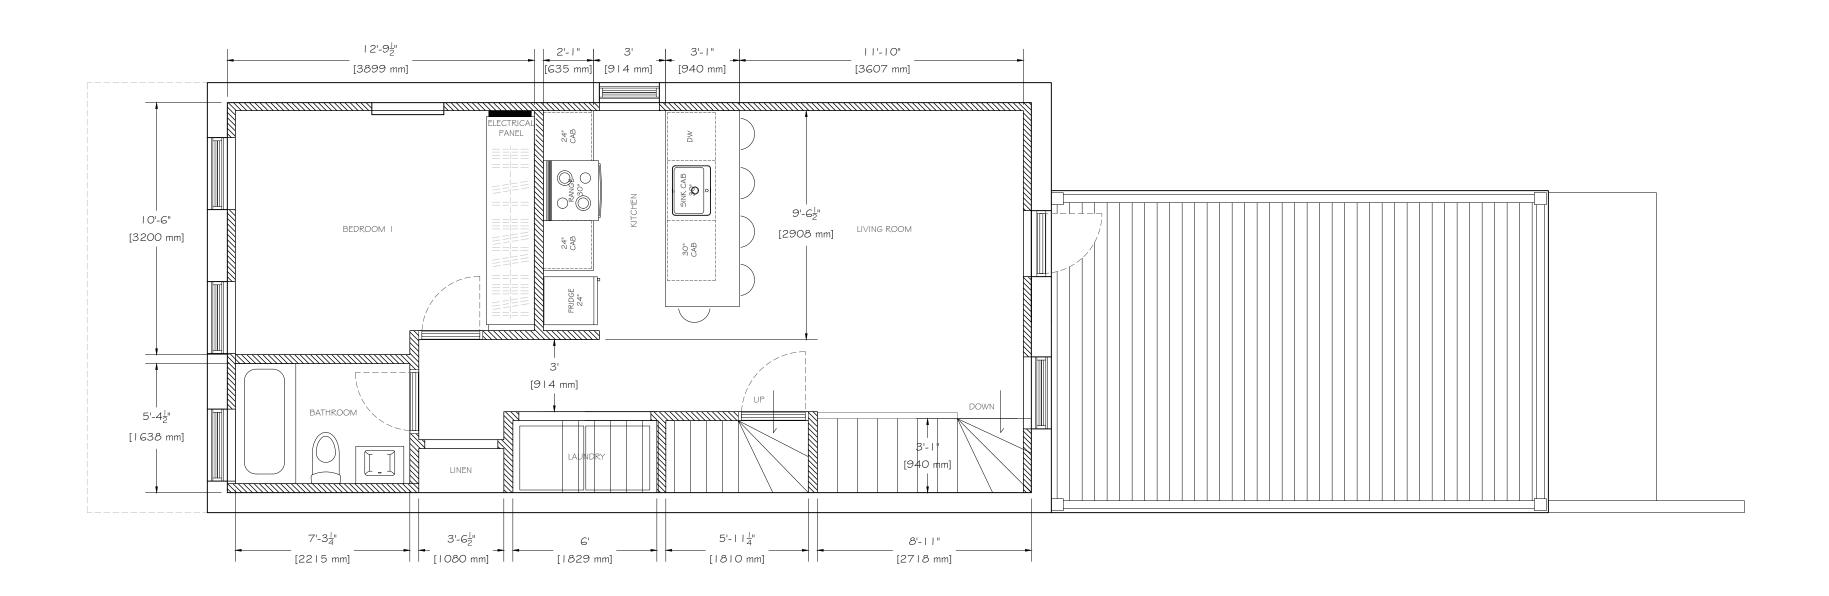

 $\frac{1}{4}$ " = 1'O"

DRAWING NAME:

PROPOSED BASEMENT PLAN (UNIT I)

| WALL LEGEND |                              |
|-------------|------------------------------|
|             | Existing walls to remain     |
|             | Existing walls to be removed |
|             | New walls                    |

 $\frac{1}{4}$ " = 1'O"

DRAWING NAME:

PROPOSED 2ND FLOOR PLAN (UNIT 2)

| WALL LEGEND |                              |  |
|-------------|------------------------------|--|
|             | Existing walls to remain     |  |
|             | Existing walls to be removed |  |
|             | New walls                    |  |