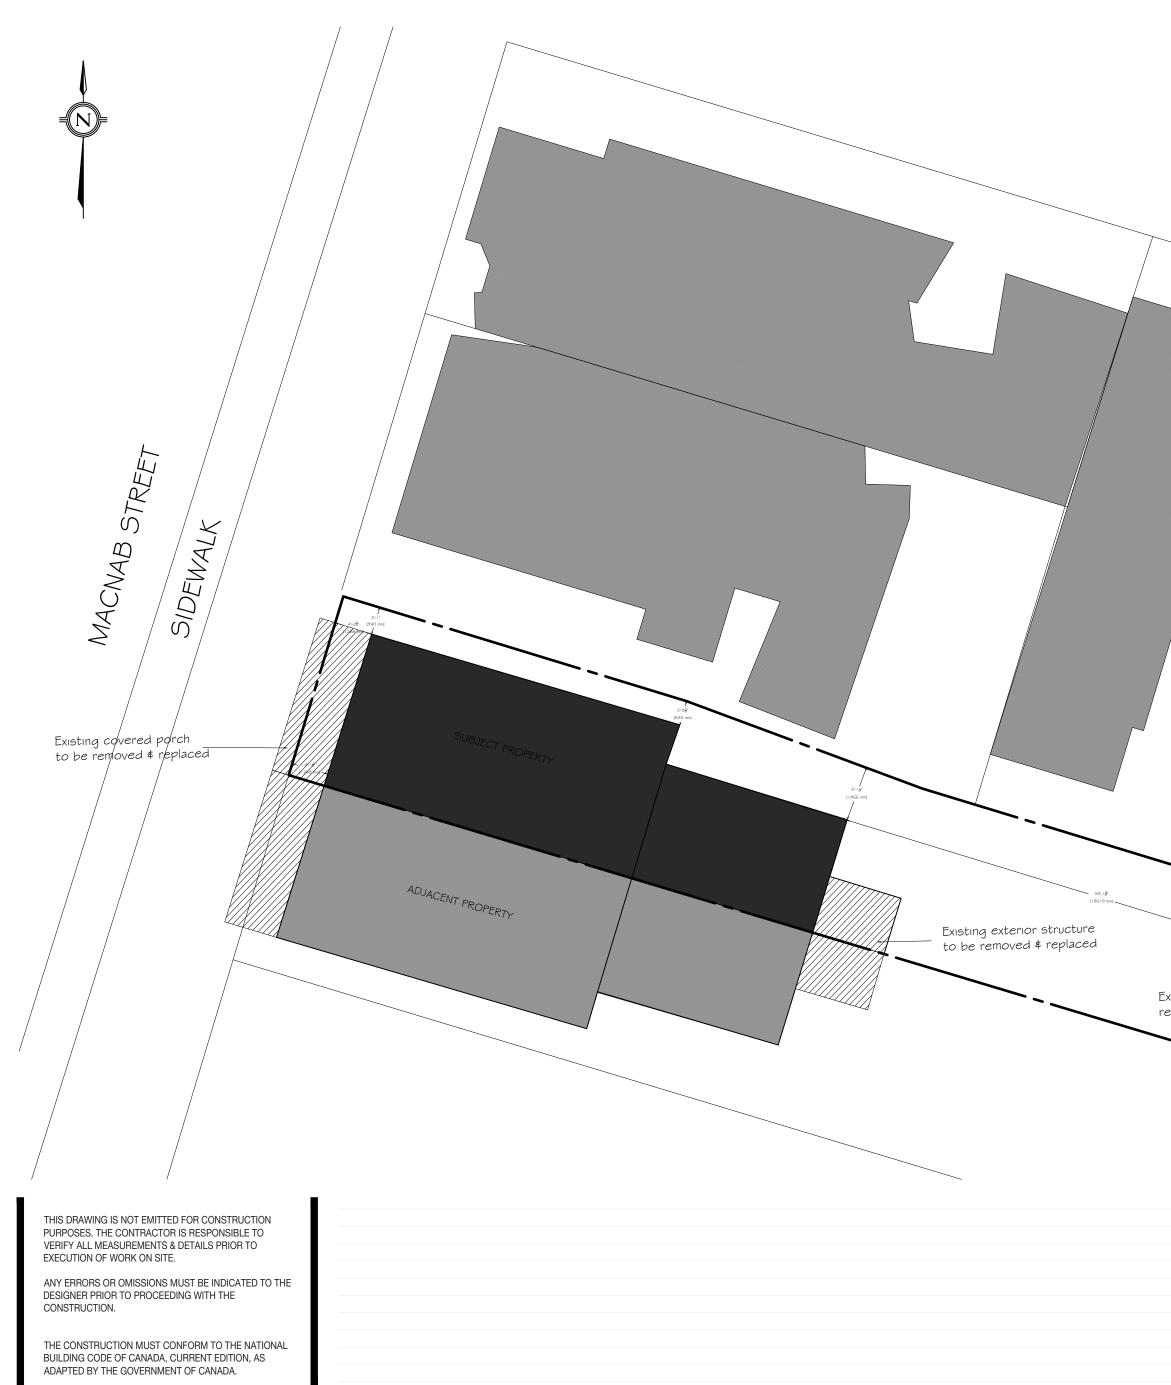

ucture

Existing fence to be

removed & replaced

PROJECT NAME: 234 MACNAB ST N

PROJECT SITE: 234 MACNAB ST N HAMILTON, ON

CLIENT NAME: Geordie Machester DRAWN BY: GEORDIE MANCHESTER

REVISION DATE: October 7, 2021

DRAWING REVISION: WELL-126-MACNAB-RO3 DRAWING SCALE:

 $\frac{3}{32}$ " = |'O"

DRAWING NAME: EXISTING SITE PLAN

WEST ELEVATION

NORTH ELEVATION

THIS DRAWING IS NOT EMITTED FOR CONSTRUCTION PURPOSES. THE CONTRACTOR IS RESPONSIBLE TO VERIFY ALL MEASUREMENTS & DETAILS PRIOR TO EXECUTION OF WORK ON SITE.