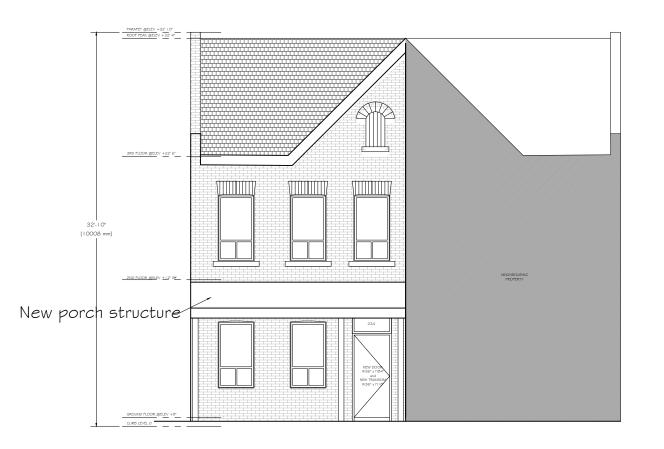

**ZONING:** D district (Urban Protected Residential)

**PROPOSAL:** To permit the construction of a new third storey dormer addition, a new roofed-over unenclosed porch in the front and rear yards and to convert the semi-detached dwelling to contain a Secondary Dwelling Unit notwithstanding that:

3. The roofed-over unenclosed porch shall be permitted to project a maximum of 6.0m into the required front yard and provide a minimum setback of 0.0m from the front lot line instead of the maximum 3.0m projection permitted and minimum 1.5m setback required from the front lot line.

| SETBACKS                               | EXISTING                 | APPROVED | PROPOSED                        |
|----------------------------------------|--------------------------|----------|---------------------------------|
| Front Yard                             | l.25 m                   | 6 m      | l.25 m<br>(on existing walls)   |
| Northerly Side Yard<br>@2 storey       | 0.84 m                   | 1.2 m    | 0.84 m<br>(on existing walls)   |
| North-Easterly Sıde Yard<br>@ I storey | 1.90 m                   | 1.2 m    | l .90 m<br>(on existing walls)  |
| South Side Yard                        | 0.0 m<br>(on party wall) | -        | 0.0 m<br>(on party wall)        |
| Rear Yard                              | 18.02 m                  | 7.5 m    | l 8.05 m<br>(on existing walls) |