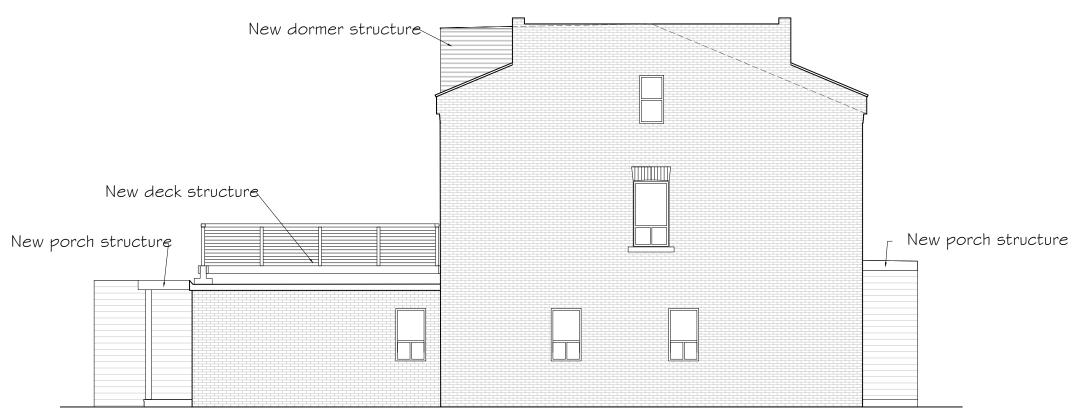

**ZONING:** D district (Urban Protected Residential)

**PROPOSAL:** To permit the construction of a new third storey dormer addition, a new roofed-over unenclosed porch in the front and rear yards and to convert the semi-detached dwelling to contain a Secondary Dwelling Unit notwithstanding that:

3. The roofed-over unenclosed porch shall be permitted to project a maximum of 6.0m into the required front yard and provide a minimum setback of 0.0m from the front lot line instead of the maximum 3.0m projection permitted and minimum 1.5m setback required from the front lot line.