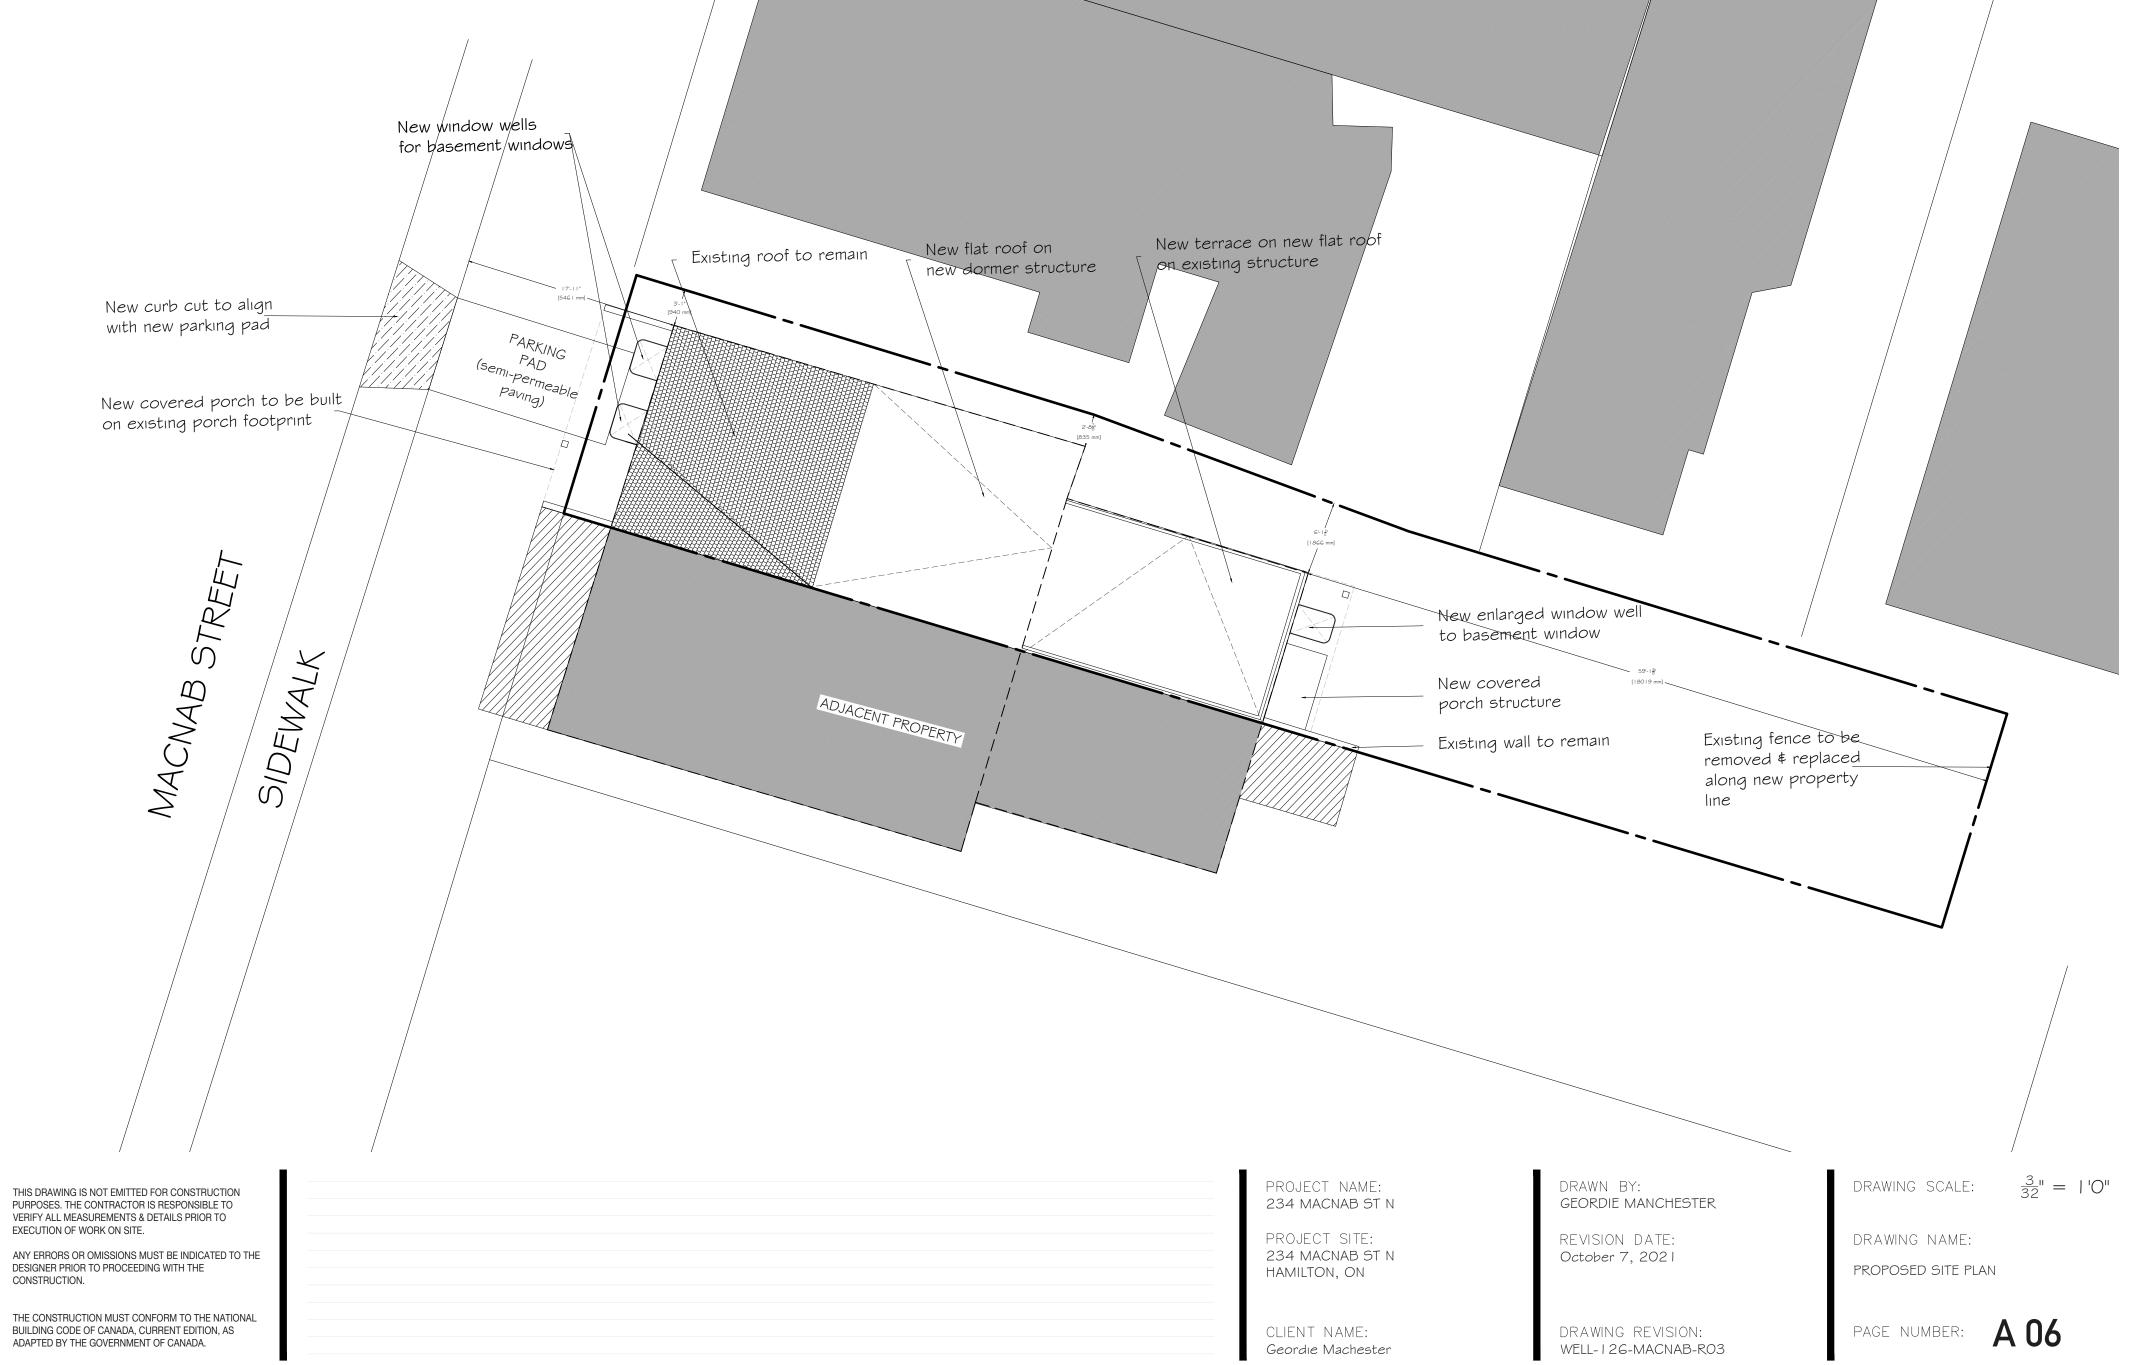

| SETBACKS                               | EXISTING                 | APPROVED | PROPOSED                        |
|----------------------------------------|--------------------------|----------|---------------------------------|
| Front Yard                             | l.25 m                   | 6 m      | l.25 m<br>(on existing walls)   |
| Northerly Side Yard<br>@2 storey       | 0.84 m                   | 1.2 m    | 0.84 m<br>(on existing walls)   |
| North-Easterly Sıde Yard<br>@ I storey | 1.90 m                   | 1.2 m    | l .90 m<br>(on existing walls)  |
| South Side Yard                        | 0.0 m<br>(on party wall) | -        | 0.0 m<br>(on party wall)        |
| Rear Yard                              | 18.02 m                  | 7.5 m    | l 8.05 m<br>(on existing walls) |

ucture

Existing fence to be

removed & replaced

PROJECT NAME: 234 MACNAB ST N

PROJECT SITE: 234 MACNAB ST N HAMILTON, ON

CLIENT NAME: Geordie Machester DRAWN BY: GEORDIE MANCHESTER

REVISION DATE: October 7, 2021

DRAWING REVISION: WELL-126-MACNAB-RO3 DRAWING SCALE:

 $\frac{3}{32}$ " = |'O"

DRAWING NAME: EXISTING SITE PLAN

WEST ELEVATION

NORTH ELEVATION

THIS DRAWING IS NOT EMITTED FOR CONSTRUCTION PURPOSES. THE CONTRACTOR IS RESPONSIBLE TO VERIFY ALL MEASUREMENTS & DETAILS PRIOR TO EXECUTION OF WORK ON SITE.