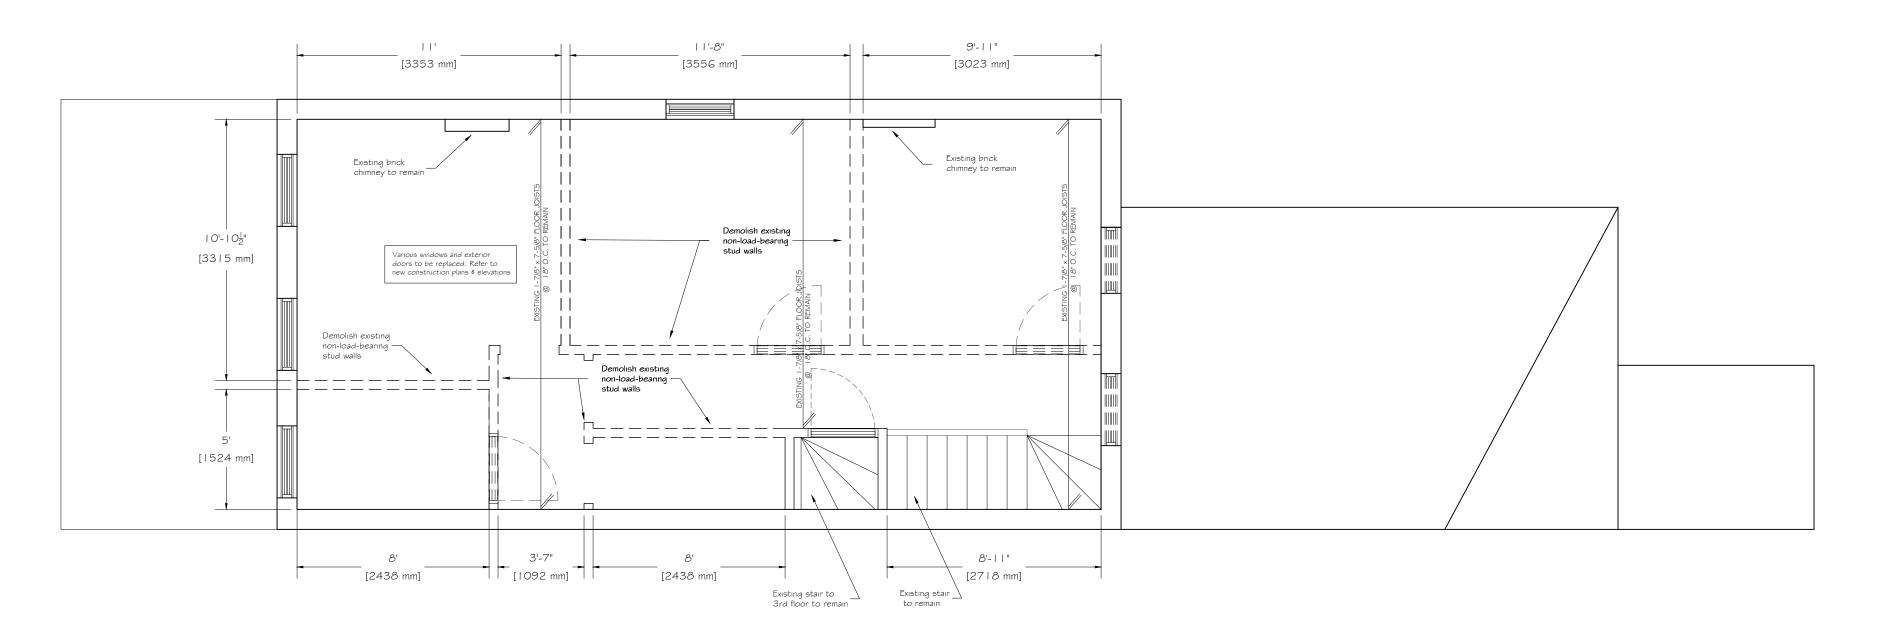

 $\frac{1}{4}$ " = 1'O"

DRAWING NAME: DEMOLITION PLAN - GROUND FLOOR

| WALL LEGEND |                              |
|-------------|------------------------------|
|             | Existing walls to remain     |
|             | Existing walls to be removed |
|             | New walls                    |

 $\frac{1}{4}$ " = 1'O"

DRAWING NAME: DEMOLITION PLAN - 2ND FLOOR

| WALL LEGEND |                              |  |
|-------------|------------------------------|--|
|             | Existing walls to remain     |  |
|             | Existing walls to be removed |  |
|             | New walls                    |  |