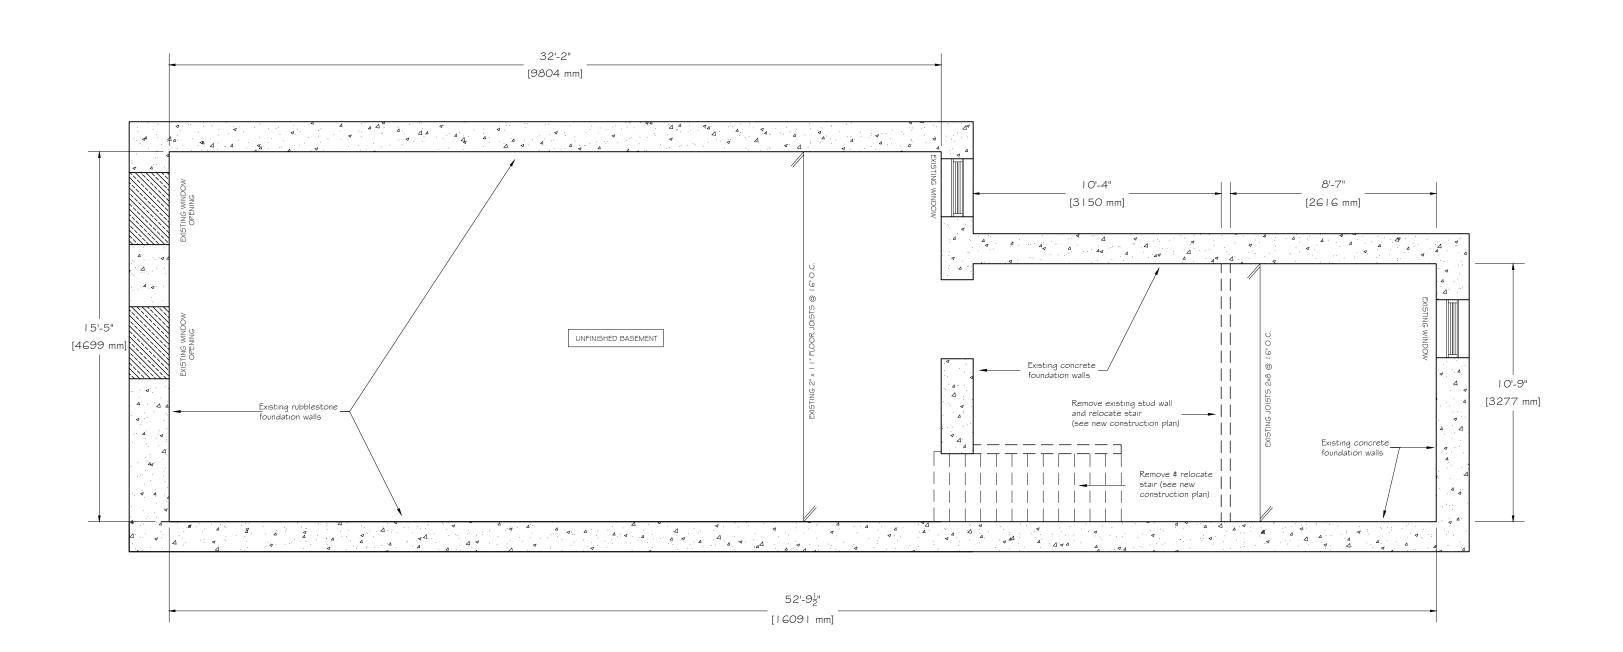

 $\frac{1}{4}$ " = 1'O"

DRAWING NAME: DEMOLITION PLAN - BASEMENT

| WALL LEGEND |                              |  |
|-------------|------------------------------|--|
|             | Existing walls to remain     |  |
|             | Existing walls to be removed |  |
|             | New walls                    |  |