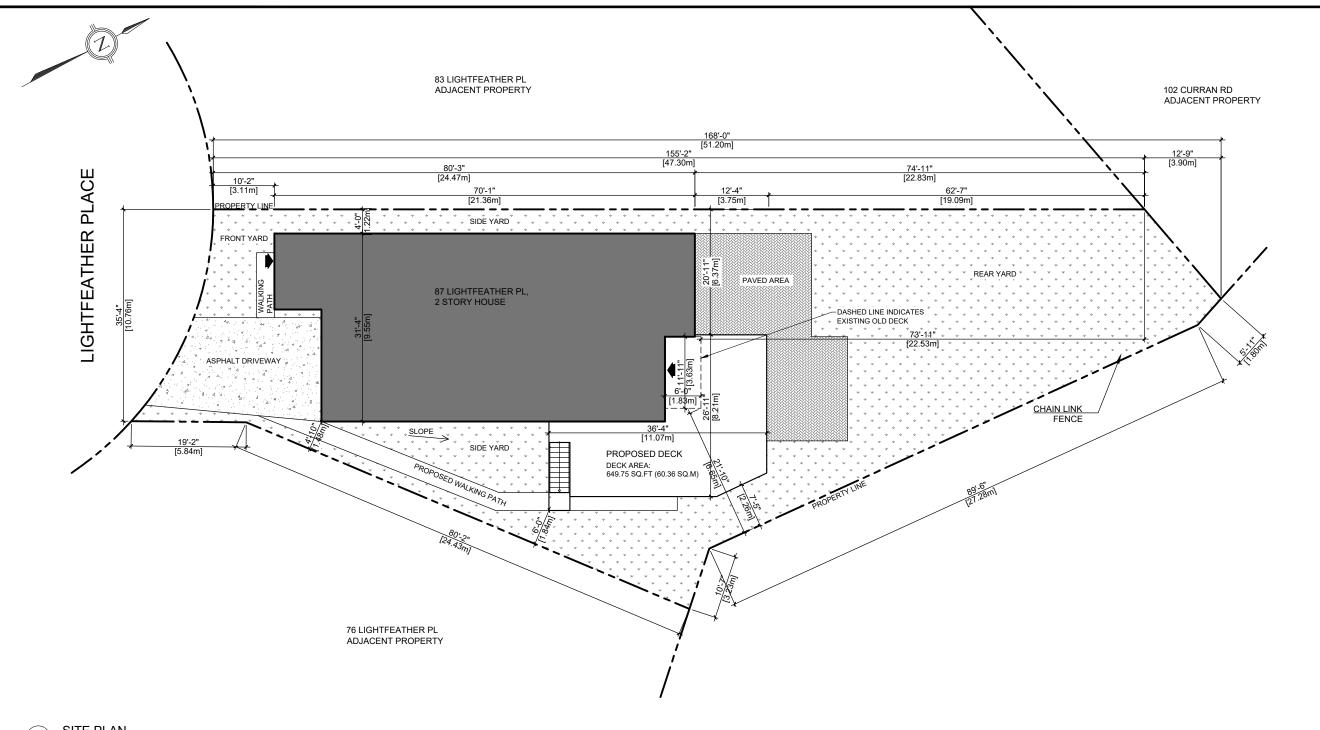

Based on the definitions, the rear lot lines for the subject property are those which have measurements which are shown on the site plan as 24.43m; 3.23.; 27.28m; 1.8m and 5.9m (farthest from the front lot line but not identified). The side lot lines for the subject property are those which have measurements which are shown on the site plan as 5.84m and 51.2m.

| BUILDING STATISTICS |                   |  |  |
|---------------------|-------------------|--|--|
| FRONT SETBACKS      | 3.11 m (EXISTING) |  |  |
| REAR SETBACKS       | 26.7 m (EXISTING) |  |  |
| EAST SIDE SETBACKS  | 1.22 m (EXISTING) |  |  |
| WEST SIDE SETBACKS  | 1.48 m (EXISTING) |  |  |
| FOOTPRINT           | ~183.92 m²        |  |  |
| WIDTH               | 9.55 m            |  |  |
| LENGTH              | 21.36 m           |  |  |

|                   | REAR DECK STATISTICS |          |              |  |  |  |  |
|-------------------|----------------------|----------|--------------|--|--|--|--|
|                   | 1                    |          |              |  |  |  |  |
|                   | EXISTING             | PROPOSED | REQUIRED     |  |  |  |  |
| REAR SETBACK      | 22.53 m              | 19.09 m  |              |  |  |  |  |
| EAST SIDE SETBACK | 6.65 m               | 1.84 m   |              |  |  |  |  |
| WEST SIDE SETBACK | N/A                  | 6.37 m   |              |  |  |  |  |
| HEIGHT            | 3.02 m               | 3.02 m   |              |  |  |  |  |
| AREA              | 6.64 m²              | 60.36 m² | 40m² MAXIMUM |  |  |  |  |
| WIDTH             | 1.83 m               | 8.21 m   |              |  |  |  |  |
| LENGTH            | 3.63 m               | 11.07 m  |              |  |  |  |  |

|                    | REVISIONS                                    |              |  |  |
|--------------------|----------------------------------------------|--------------|--|--|
| PROJECT<br>ADDRESS | 87 LIGHTFEATHER PL.,<br>ANCASTER, ON L9K 0H6 |              |  |  |
| SCALE              | AS NOTED                                     |              |  |  |
| DATE               | OCT. 2021                                    |              |  |  |
| PAGE TITLE         | SITE PLAN                                    |              |  |  |
| PROJECT NO.        | DRAWING NO.                                  |              |  |  |
| RR37-2021          |                                              | 0            |  |  |
| DDAMAI DV          | SP1.01                                       |              |  |  |
| DRAWN BY EH        |                                              |              |  |  |
| REVIEWED BY RK     |                                              | PAGE 2 OF 10 |  |  |