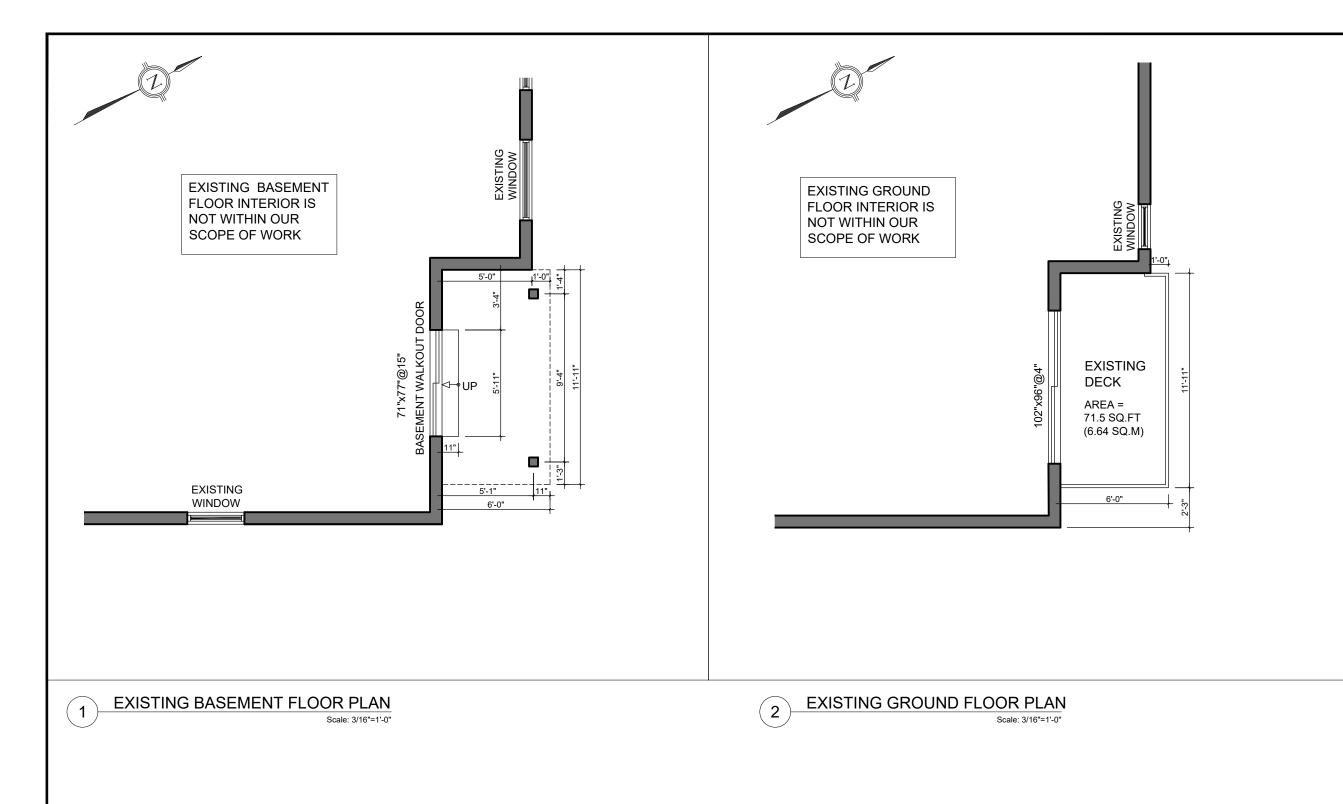

# NOTES:

1. The Zoning By-law defines "deck" as follows:

"Deck means a platform or series of platforms, accessory to a dwelling unit, exceeding a height of 60 cm measured from the lowest point of grade at the platform perimeter to the floor of the platform. Decks may be free-standing or attached to a dwelling and are intended for use as an outdoor living area. Decks may be roofed over with a trellis or trellis-like structure only, screened-in and enclosed by a hand rail not exceeding a height of 122 cm above the platform floor, otherwise a deck shall not be enclosed. Any and all stairs, as measured to the exterior parameters of the framing structure, shall be considered to constitute part of the deck with respect to all relevant setbacks and lot coverage regulations. Any decking less than 60 cm in height shall not be considered to be a deck for the purpose of this by-law, but rather, shall be considered as landscaping material only".

As such, the proposed expanded 61 square metre deck with stairs that is accessible from the second floor of the dwelling is considered to meet the definition of a deck. If there were no stairs or supports, it would be considered to be a balcony rather than a deck. However, the term "balcony" is not defined in the Ancaster Zoning By-law.

2. The Zoning By-law defines "Lot Coverage" as "the percentage of the lot covered by all buildings but shall not include swimming pools and decks". Therefore, the area proposed for decks would be excluded from the calculation for lot coverage.

Based on the definitions, the rear lot lines for the subject property are those which have measurements which are shown on the site plan as 24.43m; 3.23.; 27.28m; 1.8m and 5.9m (farthest from the front lot line but not identified). The side lot lines for the subject property are those which have measurements which are shown on the site plan as 5.84m and 51.2m.