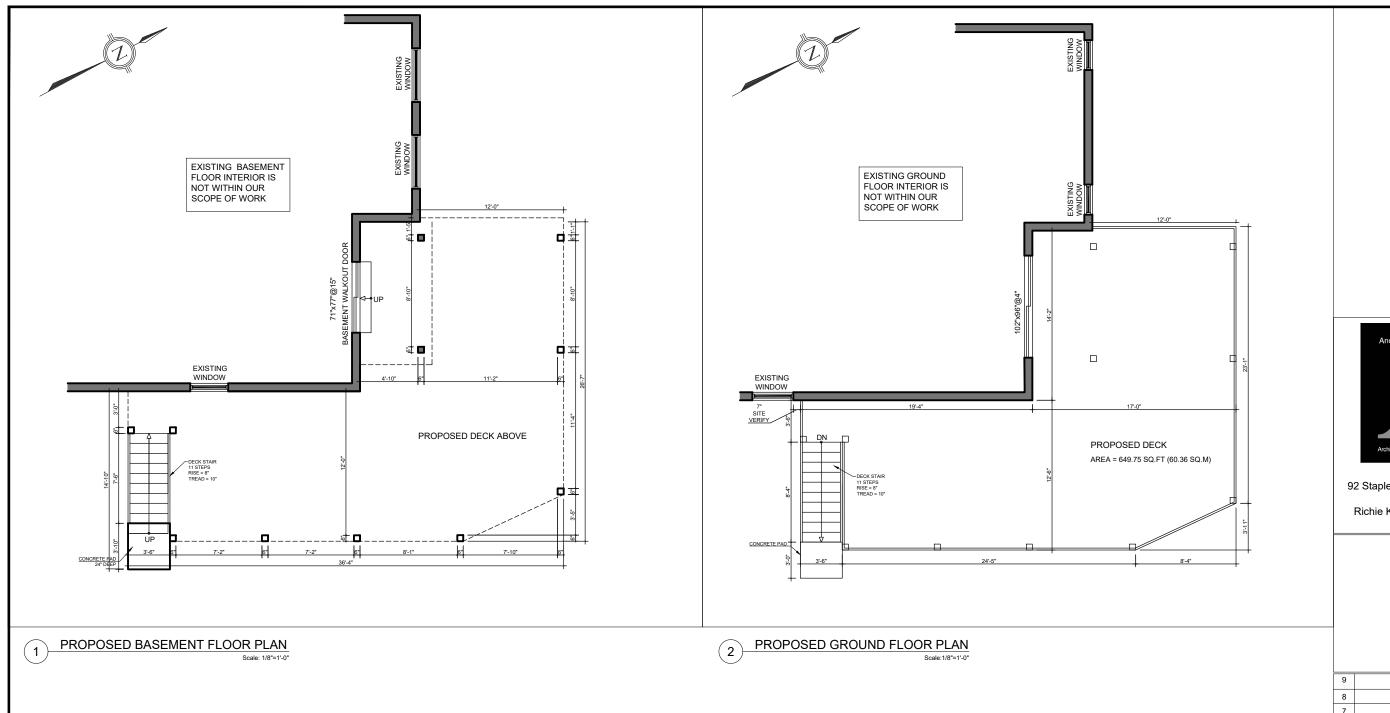

**ZONING:** "R4-612" (Residential) district

**PROPOSAL:** To permit the expansion of a 3.02 metre high rear deck with stairs for

a single detached dwelling, notwithstanding that:

- 1. A deck shall comprise a maximum area of 61 square metres instead of 40 square metres.
- 2. A deck with an area greater than 15 square metres shall be permitted to be setback a minimum distance of 1.8 metres from a rear lot line instead of the minimum required 6.0 metre setback from a rear lot line:

# NOTES:

1. The Zoning By-law defines "deck" as follows:

"Deck means a platform or series of platforms, accessory to a dwelling unit, exceeding a height of 60 cm measured from the lowest point of grade at the platform perimeter to the floor of the platform. Decks may be free-standing or attached to a dwelling and are intended for use as an outdoor living area. Decks may be roofed over with a trellis or trellis-like structure only, screened-in and enclosed by a hand rail not exceeding a height of 122 cm above the platform floor, otherwise a deck shall not be enclosed. Any and all stairs, as measured to the exterior parameters of the framing structure, shall be considered to constitute part of the deck with respect to all relevant setbacks and lot coverage regulations. Any decking less than 60 cm in height shall not be considered to be a deck for the purpose of this by-law, but rather, shall be considered as landscaping material only".

As such, the proposed expanded 61 square metre deck with stairs that is accessible from the second floor of the dwelling is considered to meet the definition of a deck. If there were no stairs or supports, it would be considered to be a balcony rather than a deck. However, the term "balcony" is not defined in the Ancaster Zoning By-law.

|                   | REAR DECK STATISTICS |          |              |  |  |  |  |
|-------------------|----------------------|----------|--------------|--|--|--|--|
|                   | 1                    |          |              |  |  |  |  |
|                   | EXISTING             | PROPOSED | REQUIRED     |  |  |  |  |
| REAR SETBACK      | 22.53 m              | 19.09 m  |              |  |  |  |  |
| EAST SIDE SETBACK | 6.65 m               | 1.84 m   |              |  |  |  |  |
| WEST SIDE SETBACK | N/A                  | 6.37 m   |              |  |  |  |  |
| HEIGHT            | 3.02 m               | 3.02 m   |              |  |  |  |  |
| AREA              | 6.64 m²              | 60.36 m² | 40m² MAXIMUM |  |  |  |  |
| WIDTH             | 1.83 m               | 8.21 m   |              |  |  |  |  |
| LENGTH            | 3.63 m               | 11.07 m  |              |  |  |  |  |

Note:

Unless otherwise requested all communications will be sent to the agent, if any.

3. Names and addresses of any mortgagees, holders of charges or other encumbrances:

Additional sheets can be submitted if there is not sufficient room to answer the following questions. Additional sheets must be clearly labelled Nature and extent of relief applied for: 4. Rear deck area =60.36m2, required maximum 40m2. Reconstruction of Existing Dwelling Secondary Dwelling Unit Why it is not possible to comply with the provisions of the By-law? 5. Existing conditions Legal description and Address of subject lands (registered plan number and lot number or 6. other legal description and where applicable, street and street number): 87 LIGHTFEATHER PL., ANCASTER, ON L9K 0H6 Zone "R4-612" PREVIOUS USE OF PROPERTY 7. Industrial Commercial Residential Vacant Other Agricultural Other If Industrial or Commercial, specify use 8.1 Has the grading of the subject land been changed by adding earth or other material, i.e. 8.2 has filling occurred? Unknown No (•) Has a gas station been located on the subject land or adjacent lands at any time? 8.3 No ( ) Unknown Yes Has there been petroleum or other fuel stored on the subject land or adjacent lands? 8.4 No (•) Unknown Are there or have there ever been underground storage tanks or buried waste on the 8.5 subject land or adjacent lands? Unknown No ( ) Yes ( Have the lands or adjacent lands ever been used as an agricultural operation where 8.6 cyanide products may have been used as pesticides and/or sewage sludge was applied to the lands? Unknown No 🕑 Yes Have the lands or adjacent lands ever been used as a weapon firing range? 8.7 Unknown Yes

| Date of construction of all buildings and structures on subject lands:  June 18, 2018                              |
|--------------------------------------------------------------------------------------------------------------------|
| Existing uses of the subject property (single family, duplex, retail, factory etc.):                               |
| residential, single family                                                                                         |
| Existing uses of abutting properties (single family, duplex, retail, factory etc.):                                |
| residential, single family                                                                                         |
| Length of time the existing uses of the subject property have continued: since the beginning                       |
| Municipal services available: (check the appropriate space or spaces)  Water Connected Connected Connected         |
| Storm Sewers  Present Official Plan/Secondary Plan provisions applying to the land:                                |
| Present Restricted Area By-law (Zoning By-law) provisions applying to the land:                                    |
| Zone "R4-612", BY-LAW 87-57 ANCASTER, 11-014                                                                       |
| Has the owner previously applied for relief in respect of the subject property?  Yes  No  V                        |
| If the answer is yes, describe briefly.                                                                            |
|                                                                                                                    |
| Is the subject property the subject of a current application for consent under Section 5 the <i>Planning Act</i> ? |
|                                                                                                                    |
| Yes O No O                                                                                                         |
| Yes O No •                                                                                                         |
|                                                                                                                    |