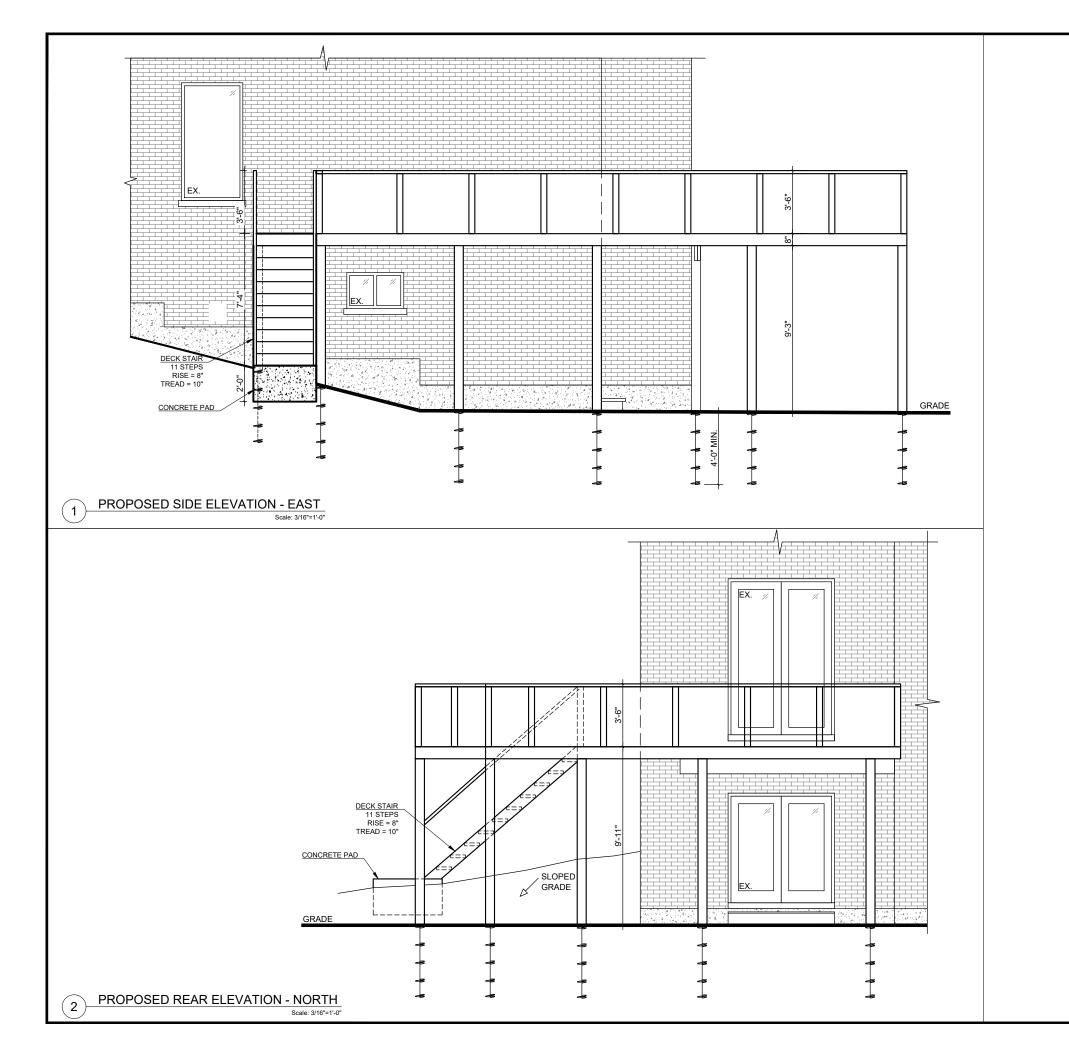

**ZONING:** "R4-612" (Residential) district

**PROPOSAL:** To permit the expansion of a 3.02 metre high rear deck with stairs for

a single detached dwelling, notwithstanding that:

- 1. A deck shall comprise a maximum area of 61 square metres instead of 40 square metres.
- 2. A deck with an area greater than 15 square metres shall be permitted to be setback a minimum distance of 1.8 metres from a rear lot line instead of the minimum required 6.0 metre setback from a rear lot line:

|                   | REAR DECK STATISTICS |          |              |  |  |  |  |
|-------------------|----------------------|----------|--------------|--|--|--|--|
|                   | 1                    |          |              |  |  |  |  |
|                   | EXISTING             | PROPOSED | REQUIRED     |  |  |  |  |
| REAR SETBACK      | 22.53 m              | 19.09 m  |              |  |  |  |  |
| EAST SIDE SETBACK | 6.65 m               | 1.84 m   |              |  |  |  |  |
| WEST SIDE SETBACK | N/A                  | 6.37 m   |              |  |  |  |  |
| HEIGHT            | 3.02 m               | 3.02 m   |              |  |  |  |  |
| AREA              | 6.64 m²              | 60.36 m² | 40m² MAXIMUM |  |  |  |  |
| WIDTH             | 1.83 m               | 8.21 m   |              |  |  |  |  |
| LENGTH            | 3.63 m               | 11.07 m  |              |  |  |  |  |

| Date of construction of all buildings and structures on subject lands:  June 18, 2018                              |
|--------------------------------------------------------------------------------------------------------------------|
| Existing uses of the subject property (single family, duplex, retail, factory etc.):                               |
| residential, single family                                                                                         |
| Existing uses of abutting properties (single family, duplex, retail, factory etc.):                                |
| residential, single family                                                                                         |
| Length of time the existing uses of the subject property have continued: since the beginning                       |
| Municipal services available: (check the appropriate space or spaces)  Water Connected Connected Connected         |
| Storm Sewers  Present Official Plan/Secondary Plan provisions applying to the land:                                |
| Present Restricted Area By-law (Zoning By-law) provisions applying to the land:                                    |
| Zone "R4-612", BY-LAW 87-57 ANCASTER, 11-014                                                                       |
| Has the owner previously applied for relief in respect of the subject property?  Yes  No  V                        |
| If the answer is yes, describe briefly.                                                                            |
|                                                                                                                    |
| Is the subject property the subject of a current application for consent under Section 5 the <i>Planning Act</i> ? |
|                                                                                                                    |
| Yes O No O                                                                                                         |
| Yes O No •                                                                                                         |
|                                                                                                                    |