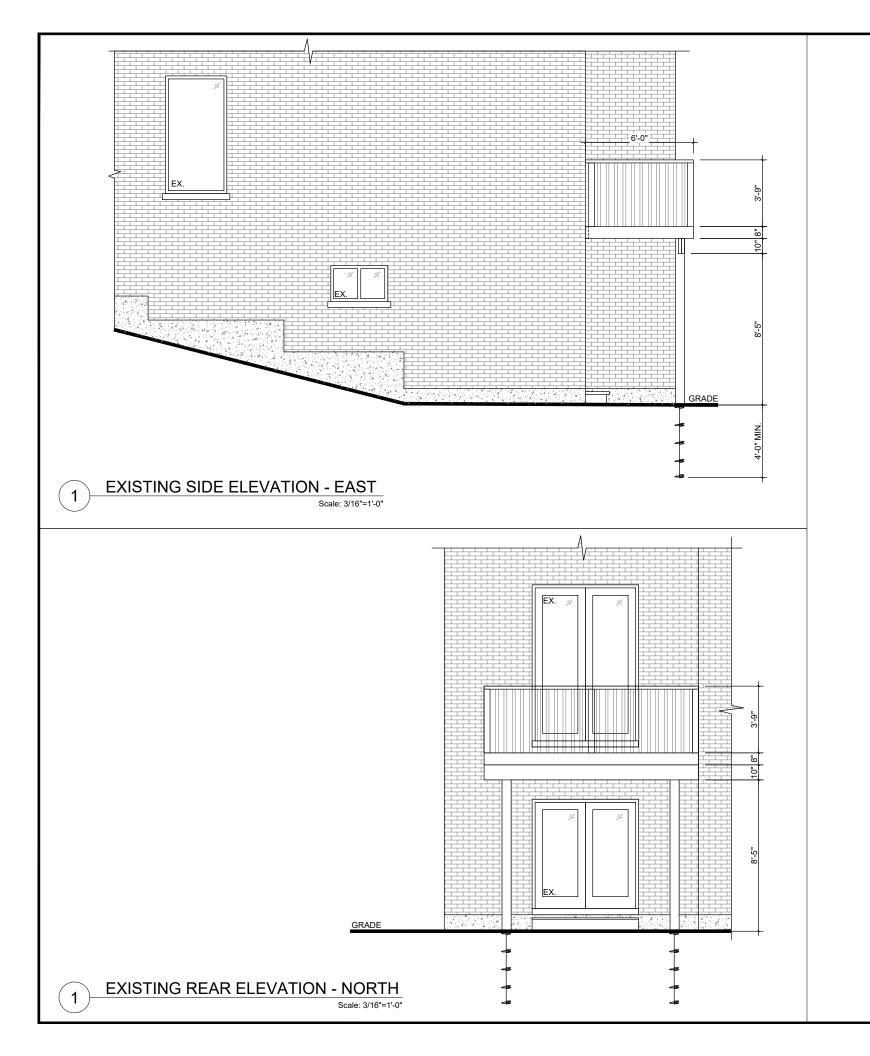

| BUILDING STATISTICS |                   |  |  |
|---------------------|-------------------|--|--|
| FRONT SETBACKS      | 3.11 m (EXISTING) |  |  |
| REAR SETBACKS       | 26.7 m (EXISTING) |  |  |
| EAST SIDE SETBACKS  | 1.22 m (EXISTING) |  |  |
| WEST SIDE SETBACKS  | 1.48 m (EXISTING) |  |  |
| FOOTPRINT           | ~183.92 m²        |  |  |
| WIDTH               | 9.55 m            |  |  |
| LENGTH              | 21.36 m           |  |  |

|                   | REAR DECK STATISTICS |          |              |  |  |  |  |
|-------------------|----------------------|----------|--------------|--|--|--|--|
|                   | 1                    |          |              |  |  |  |  |
|                   | EXISTING             | PROPOSED | REQUIRED     |  |  |  |  |
| REAR SETBACK      | 22.53 m              | 19.09 m  |              |  |  |  |  |
| EAST SIDE SETBACK | 6.65 m               | 1.84 m   |              |  |  |  |  |
| WEST SIDE SETBACK | N/A                  | 6.37 m   |              |  |  |  |  |
| HEIGHT            | 3.02 m               | 3.02 m   |              |  |  |  |  |
| AREA              | 6.64 m²              | 60.36 m² | 40m² MAXIMUM |  |  |  |  |
| WIDTH             | 1.83 m               | 8.21 m   |              |  |  |  |  |
| LENGTH            | 3.63 m               | 11.07 m  |              |  |  |  |  |