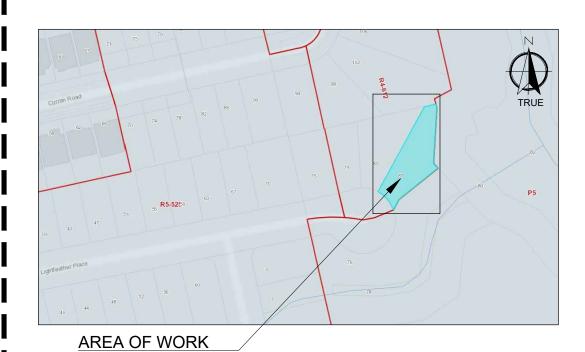

AREA OF WORK

ARCHITECTURAL

**KEY MAP** 

| SITE STATISTICS |                                 |  |  |
|-----------------|---------------------------------|--|--|
| SITE LOT        | 0.17 ACRE (684.8 m²) (EXISTING) |  |  |
| FRONTAGE        | 10.7 m (EXISTING)               |  |  |
| DEPTH           | 51.2 m (EXISTING)               |  |  |
| ZONING CODE     | R4-612                          |  |  |
| ZONING MAP      | ANCASTER                        |  |  |
| PARENT BY-LAW   | 87-57 ANCASTER, 11-014          |  |  |
|                 |                                 |  |  |