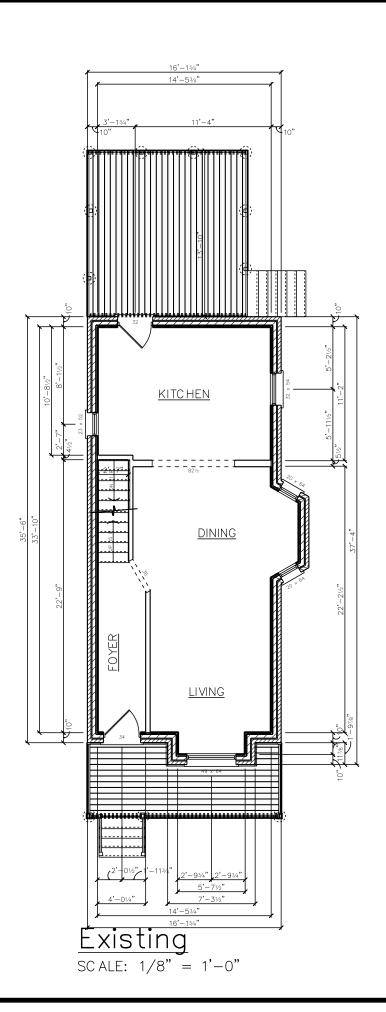

| AREA SCHEDULE              |             |  |  |  |  |  |
|----------------------------|-------------|--|--|--|--|--|
| NAME                       | AREA        |  |  |  |  |  |
| Existing GFA               | 1606 sq ft. |  |  |  |  |  |
| Existing Ground Floor Area | 507 sq ft.  |  |  |  |  |  |
| Proposed GFA               | 1977 sq ft. |  |  |  |  |  |
| Proposed Ground Floor Area | 740 sq ft.  |  |  |  |  |  |

| GENERAL NOTES |                                                                                                                  |  |  |  |
|---------------|------------------------------------------------------------------------------------------------------------------|--|--|--|
| TYPE          | DESCRIPTION                                                                                                      |  |  |  |
| DIMENSIONS    | SITE PLAN IS METRIC.<br>ALL OTHER DRAWINGS ARE IMPERIAL<br>ALL DIMENSIONS ARE TO THE WOOD STUD, UNLESS TO BRICK. |  |  |  |
| AREAS         | GROSS FLOOR AREA IS TO THE EXTERIOR OF WALLS.<br>ALL OTHER AREAS ARE TO THE INTERIOR OF WALLS.                   |  |  |  |

Existing
SCALE: 1/8" = 1'-0"

 $\frac{\text{Proposed}}{\text{SC ALE: } 1/8" = 1'-0"}$ 

BCIN Stamp:

The undersigned has reviewed and takes responsibility for this design, and has the qualifications and meets the requirements set out in the Ontario Building Code to be a designer.