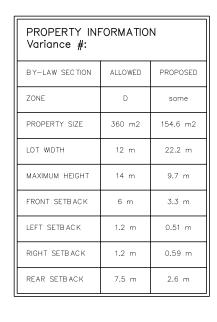

**ZONING:** "D" (Urban Protected Residential - One and Two Family

Dwellings) district

**PROPOSAL:** To permit the construction of a 3rd storey dormer addition along with

the increase in the roof height and a 1 storey rear addition to the existing 2½ storey single-family dwelling notwithstanding that;

- 1. A minimum front yard depth of 3.3 m shall be provided instead of the minimum required front yard depth of 6.0 m; and
- 2. A minimum side yard width of 0.21 m shall be provided on the northerly side lot line instead of the minimum required side yard width of 2.7 m; and
- 3. A minimum side yard width of 0.8 m shall be provided on the southerly side lot line instead of the minimum required side yard width of 2.7 m; and
- 4. A minimum rear yard depth of 2.5 m shall be provided instead of the minimum required rear yard depth of 10.5 m; and
- 5. Eaves and gutters shall be permitted to encroach the entire width of the northerly side lot line instead of the maximum permitted encroachment of one half of the required side yard.
- 6. No parking spaces shall be provided on site instead of the minimum required 3 parking spaces for a total of 10 habitable rooms

#### Notes:

Please note that if variance for the southerly side yard is approved then the eave and gutter encroachment will be in compliance.

Eaves and gutters may project into a required rear yard not more than 1.5 m. No details provided; therefore, further variances may be required.