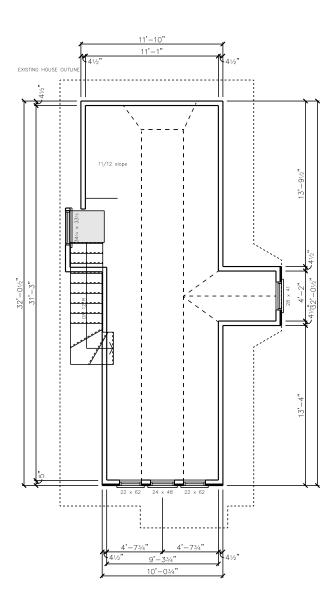

 $\overline{\mathcal{O}}$ 

10/12/2021

0.0

 $\Box$ 

 $\frac{Proposed}{SCALE: 1/8" = 1'-0"}$ 

BCIN Stamp:

The undersigned has reviewed and takes responsibility for this design, and has the qualifications and meets the requirements set out in the Ontario Building Code to be a designer.

| As Not     | 18 T     |
|------------|----------|
| 10/12/2021 | NO no    |
| 0.0        | Hamilton |

deMan

445 Catharine St N

 $\frac{Proposed}{SCALE: 1/8" = 1'-0"}$ 

BCIN Stamp:

The undersigned has reviewed and takes responsibility for this design, and has the qualifications and meets the requirements set out in the Ontario Building Code to be a designer.