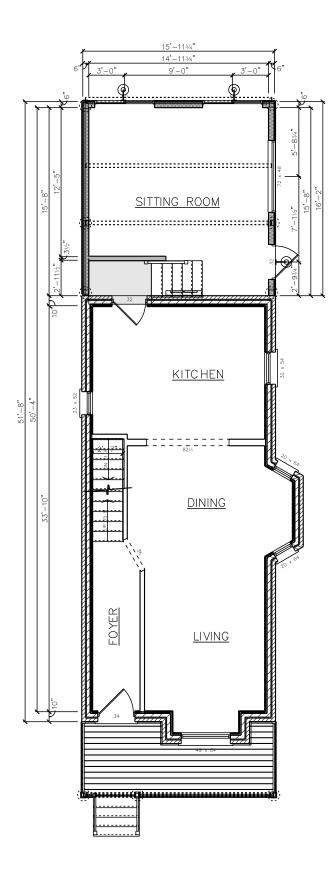

| AREA SCHEDULE              |             |  |  |  |  |  |
|----------------------------|-------------|--|--|--|--|--|
| NAME                       | AREA        |  |  |  |  |  |
| Existing GFA               | 1606 sq ft. |  |  |  |  |  |
| Existing Ground Floor Area | 507 sq ft.  |  |  |  |  |  |
| Proposed GFA               | 1977 sq ft. |  |  |  |  |  |
| Proposed Ground Floor Area | 740 sq ft.  |  |  |  |  |  |

| GENERAL NOTES |                                                                                                                  |  |  |  |
|---------------|------------------------------------------------------------------------------------------------------------------|--|--|--|
| TYPE          | DESCRIPTION                                                                                                      |  |  |  |
| DIMENSIONS    | SITE PLAN IS METRIC.<br>ALL OTHER DRAWINGS ARE IMPERIAL<br>ALL DIMENSIONS ARE TO THE WOOD STUD, UNLESS TO BRICK. |  |  |  |
| AREAS         | GROSS FLOOR AREA IS TO THE EXTERIOR OF WALLS.<br>ALL OTHER AREAS ARE TO THE INTERIOR OF WALLS.                   |  |  |  |

 $\frac{\text{Proposed}}{\text{SCALE: } 1/8" = 1'-0"}$ 

3CIN Stamp:

The undersigned has reviewed and takes responsibility for this design, and has the qualifications and meets the requirements set out in the Ontario Building Code to be a designer.

Existing
SCALE: 1/8" = 1'-0"

 $\frac{\text{Proposed}}{\text{SC ALE: } 1/8" = 1'-0"}$ 

BCIN Stamp:

The undersigned has reviewed and takes responsibility for this design, and has the qualifications and meets the requirements set out in the Ontario Building Code to be a designer.