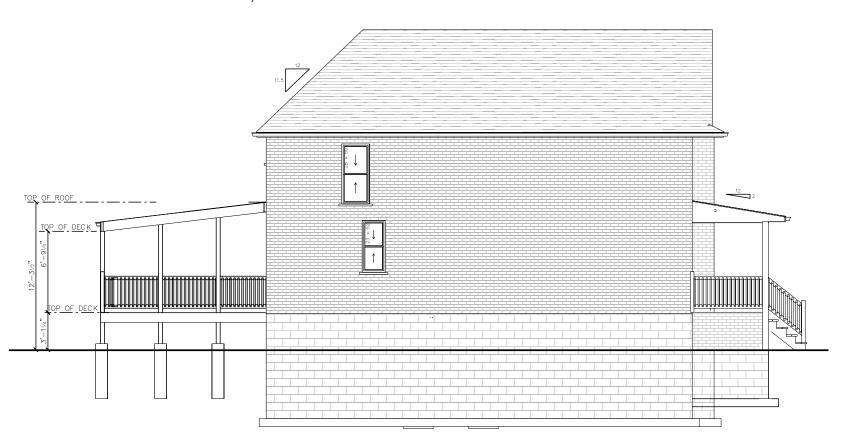

# Right Elevation

SC ALE: 1/8" = 1'-0"

Left Elevation  $\frac{}{\text{SC ALE: } 1/8" = 1'-0"}$ 

The undersigned has reviewed and takes responsibility for this design, and has the qualifications and meets the requirements et out in the Ontario Building Code to