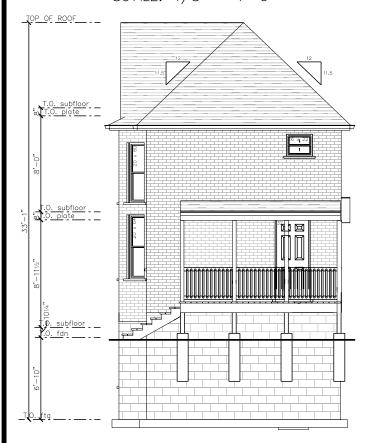

Rear Elevation SC ALE: 1/8" = 1'-0"

# Right Elevation

SC ALE: 1/8" = 1'-0"

Left Elevation  $\frac{}{\text{SC ALE: } 1/8" = 1'-0"}$ 

The undersigned has reviewed and takes responsibility for this design, and has the qualifications and meets the requirements et out in the Ontario Building Code to