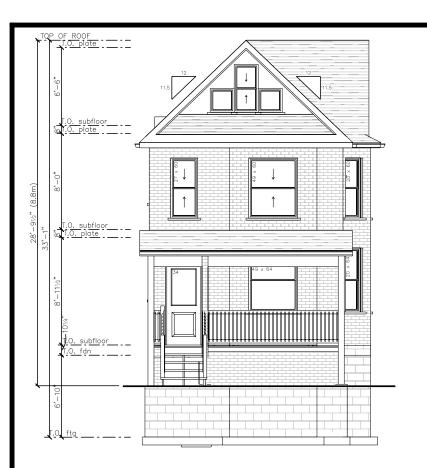

Rear Elevation SC ALE: 1/8" = 1'-0"

# Right Elevation

SC ALE: 1/8" = 1'-0"

Left Elevation  $\frac{}{\text{SC ALE: } 1/8" = 1'-0"}$ 

The undersigned has reviewed and takes responsibility for this design, and has the qualifications and meets the requirements et out in the Ontario Building Code to