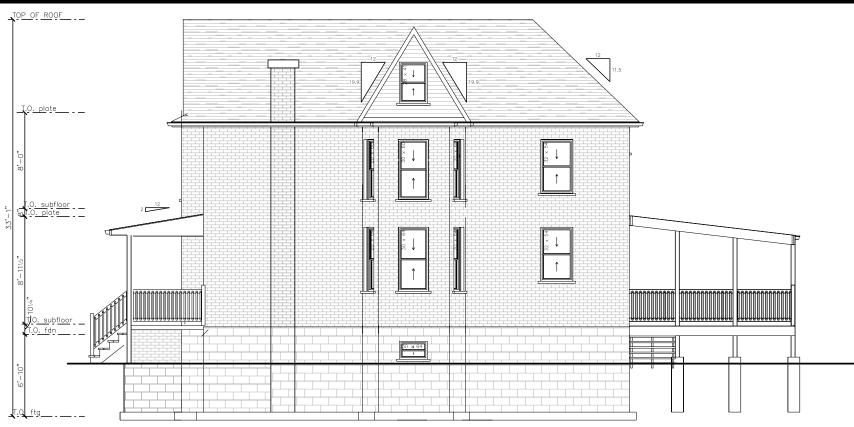

# Right Elevation

SC ALE: 1/8" = 1'-0"

Left Elevation  $\frac{}{\text{SC ALE: } 1/8" = 1'-0"}$ 

The undersigned has reviewed and takes responsibility for this design, and has the qualifications and meets the requirements et out in the Ontario Building Code to