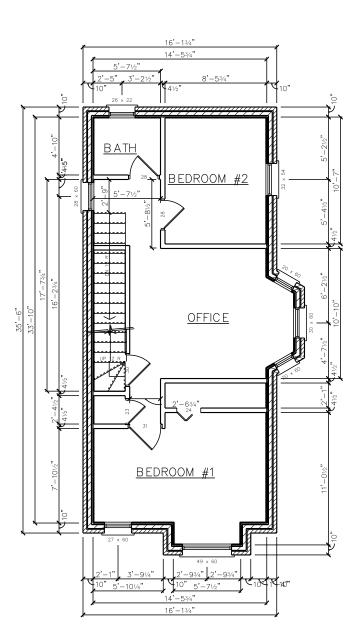

| AREA SCHEDULE              |             |  |  |  |  |  |
|----------------------------|-------------|--|--|--|--|--|
| NAME                       | AREA        |  |  |  |  |  |
| Existing GFA               | 1606 sq ft. |  |  |  |  |  |
| Existing Ground Floor Area | 507 sq ft.  |  |  |  |  |  |
| Proposed GFA               | 1977 sq ft. |  |  |  |  |  |
| Proposed Ground Floor Area | 740 sq ft.  |  |  |  |  |  |

| GENERAL NOTES |                                                                                                                  |  |  |  |
|---------------|------------------------------------------------------------------------------------------------------------------|--|--|--|
| TYPE          | DESCRIPTION                                                                                                      |  |  |  |
| DIMENSIONS    | SITE PLAN IS METRIC.<br>ALL OTHER DRAWINGS ARE IMPERIAL<br>ALL DIMENSIONS ARE TO THE WOOD STUD, UNLESS TO BRICK. |  |  |  |
| AREAS         | GROSS FLOOR AREA IS TO THE EXTERIOR OF WALLS.<br>ALL OTHER AREAS ARE TO THE INTERIOR OF WALLS.                   |  |  |  |

Qualification Information required under Div. C, Part 3 of the 2012 OBC

46597 White Willow Designs, Inc.

439 Bay St N Hamilton, ON | L8L 1N2 C: 905-220-9419

| E:                   | daniel@whitewillowdesign.co |                       |  |  |  |
|----------------------|-----------------------------|-----------------------|--|--|--|
| No.                  | DATE:                       | Issue / Revision      |  |  |  |
| 1                    | 2021.10.12                  | MV App                |  |  |  |
|                      |                             |                       |  |  |  |
|                      |                             |                       |  |  |  |
| 7<br>(<br>+          | 7.17                        | -<br>t                |  |  |  |
| scale:               | AS Noted                    | 7<br>2<br>1           |  |  |  |
| SC OC                |                             | 5                     |  |  |  |
| date:<br>  10 /10 /0 | ON IN AT                    |                       |  |  |  |
| approved by:         |                             | =<br>=<br>=<br>=<br>= |  |  |  |
|                      |                             | $\sim$                |  |  |  |
| drawn by:            |                             | 2 Level               |  |  |  |
| by:                  |                             | 2 L                   |  |  |  |