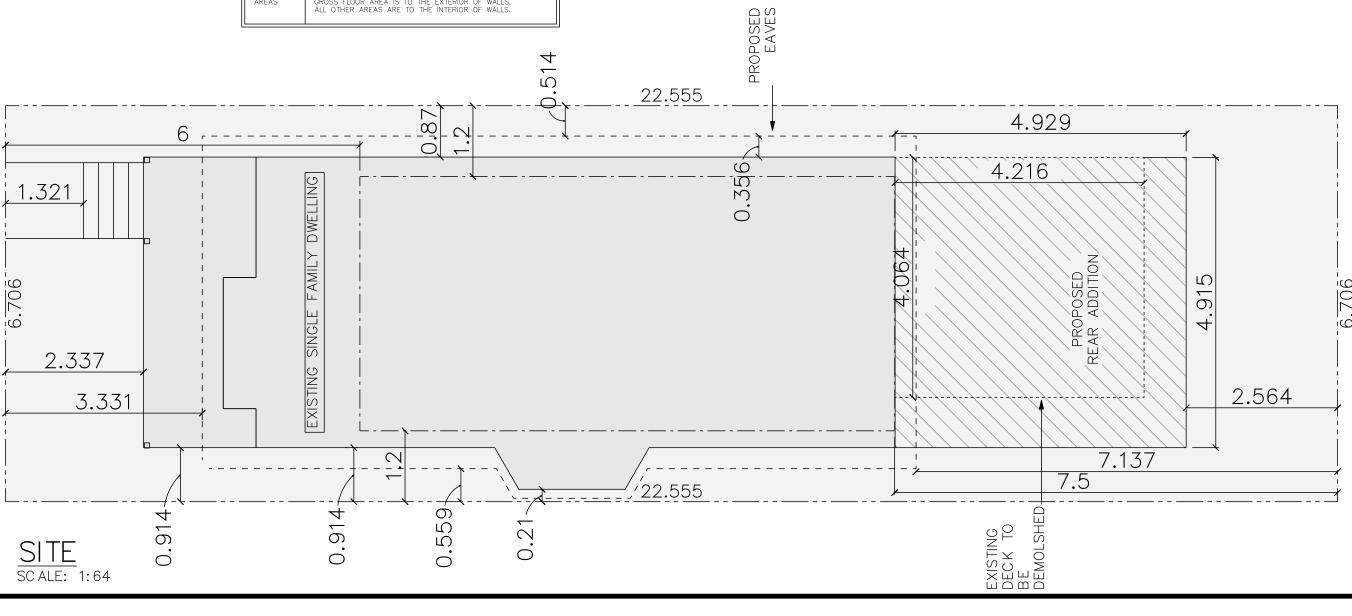

**ZONING:** "D" (Urban Protected Residential - One and Two Family

Dwellings) district

**PROPOSAL:** To permit the construction of a 3rd storey dormer addition along with

the increase in the roof height and a 1 storey rear addition to the existing 2½ storey single-family dwelling notwithstanding that;

- 1. A minimum front yard depth of 3.3 m shall be provided instead of the minimum required front yard depth of 6.0 m; and
- 2. A minimum side yard width of 0.21 m shall be provided on the northerly side lot line instead of the minimum required side yard width of 2.7 m; and
- 3. A minimum side yard width of 0.8 m shall be provided on the southerly side lot line instead of the minimum required side yard width of 2.7 m; and
- 4. A minimum rear yard depth of 2.5 m shall be provided instead of the minimum required rear yard depth of 10.5 m; and
- 5. Eaves and gutters shall be permitted to encroach the entire width of the northerly side lot line instead of the maximum permitted encroachment of one half of the required side yard.
- 6. No parking spaces shall be provided on site instead of the minimum required 3 parking spaces for a total of 10 habitable rooms

#### Notes:

Please note that if variance for the southerly side yard is approved then the eave and gutter encroachment will be in compliance.

Eaves and gutters may project into a required rear yard not more than 1.5 m. No details provided; therefore, further variances may be required.

Applicant shall ensure that eaves and gutters do not encroach beyond the property line. If

HM/A-21:384 Page 2

so, applicant shall be required to enter into an encroachment agreement and establish the necessary maintenance easements, which must be properly registered on title with the abutting neighbor.

It appears based on the site plan submitted that the front yard setback is taken from the lot line to the eaves and gutters; therefore, there is no encroachments.

This application will be heard by the Committee as shown below:

| AREA SCHEDULE              |             |  |  |  |  |  |
|----------------------------|-------------|--|--|--|--|--|
| NAME                       | AREA        |  |  |  |  |  |
| Existing GFA               | 1606 sq ft. |  |  |  |  |  |
| Existing Ground Floor Area | 507 sq ft.  |  |  |  |  |  |
| Proposed GFA               | 1977 sq ft. |  |  |  |  |  |
| Proposed Ground Floor Area | 740 sq ft.  |  |  |  |  |  |