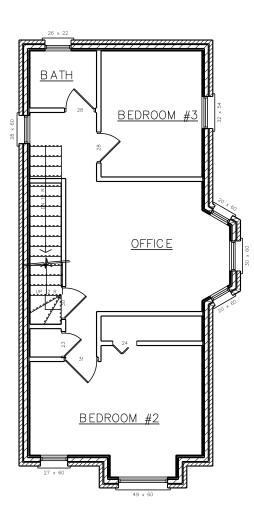

 $\frac{\text{Proposed}}{\text{SCALE: } 1/8" = 1'-0"}$ 

3CIN Stamp:

The undersigned has reviewed and takes responsibility for this design, and has the qualifications and meets the requirements set out in the Ontario Building Code to be a designer.

Qualification Information required under Div. C, Part 3 of the 2012 OBC

46597 White Willow Designs, Inc.

439 Bay St N Hamilton, ON | L8L 1N2 C: 905-220-9419

| E:                   | daniel@whitewillowdesign.co |                       |  |  |  |
|----------------------|-----------------------------|-----------------------|--|--|--|
| No.                  | DATE:                       | Issue / Revision      |  |  |  |
| 1                    | 2021.10.12                  | MV App                |  |  |  |
|                      |                             |                       |  |  |  |
|                      |                             |                       |  |  |  |
| 7<br>(<br>+          | 7.17                        | -<br>t                |  |  |  |
| scale:               | AS Noted                    | 7<br>2<br>1           |  |  |  |
| SC OC                |                             | 5                     |  |  |  |
| date:<br>  10 /10 /0 | ON IN AT                    |                       |  |  |  |
| approved by:         |                             | =<br>=<br>=<br>=<br>= |  |  |  |
|                      |                             | $\sim$                |  |  |  |
| drawn by:            |                             | 2 Level               |  |  |  |
| by:                  |                             | 2 L                   |  |  |  |