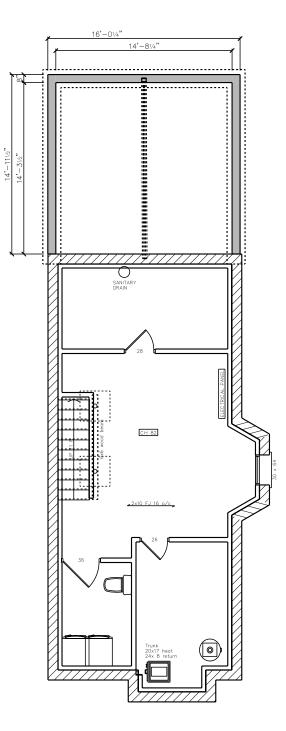

| AREA SCHEDULE              |             |  |  |  |  |  |
|----------------------------|-------------|--|--|--|--|--|
| NAME                       | AREA        |  |  |  |  |  |
| Existing GFA               | 1606 sq ft. |  |  |  |  |  |
| Existing Ground Floor Area | 507 sq ft.  |  |  |  |  |  |
| Proposed GFA               | 1977 sq ft. |  |  |  |  |  |
| Proposed Ground Floor Area | 740 sq ft.  |  |  |  |  |  |

| GENERAL NOTES |                                                                                                                  |  |  |  |
|---------------|------------------------------------------------------------------------------------------------------------------|--|--|--|
| TYPE          | DESCRIPTION                                                                                                      |  |  |  |
| DIMENSIONS    | SITE PLAN IS METRIC.<br>ALL OTHER DRAWINGS ARE IMPERIAL<br>ALL DIMENSIONS ARE TO THE WOOD STUD, UNLESS TO BRICK. |  |  |  |
| AREAS         | GROSS FLOOR AREA IS TO THE EXTERIOR OF WALLS.<br>ALL OTHER AREAS ARE TO THE INTERIOR OF WALLS.                   |  |  |  |

Existing
SCALE: 1/8" = 1'-0"

 $\frac{\text{Proposed}}{\text{SC ALE: } 1/8" = 1'-0"}$ 

BCIN Stamp:

The undersigned has reviewed and takes responsibility for this design, and has the qualifications and meets the requirements set out in the Ontario Building Code to be a designer.