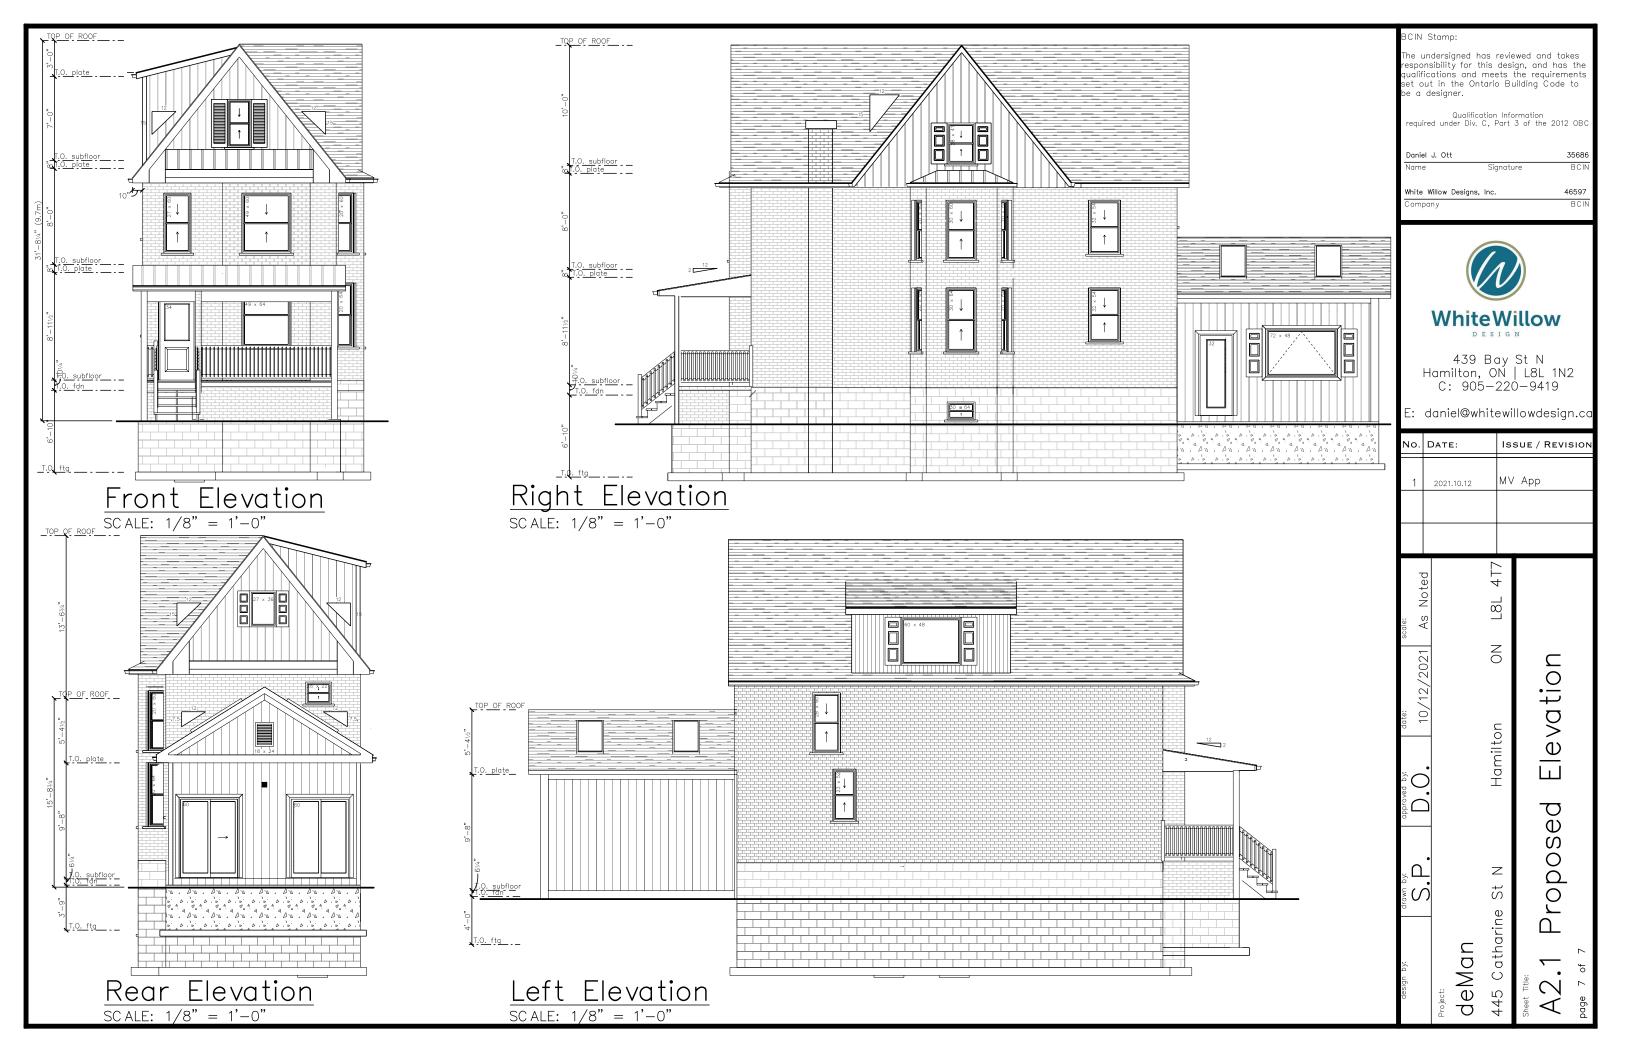

Rear Elevation SC ALE: 1/8" = 1'-0"

# Right Elevation

SC ALE: 1/8" = 1'-0"

Left Elevation  $\frac{}{\text{SC ALE: } 1/8" = 1'-0"}$ 

The undersigned has reviewed and takes responsibility for this design, and has the qualifications and meets the requirements et out in the Ontario Building Code to