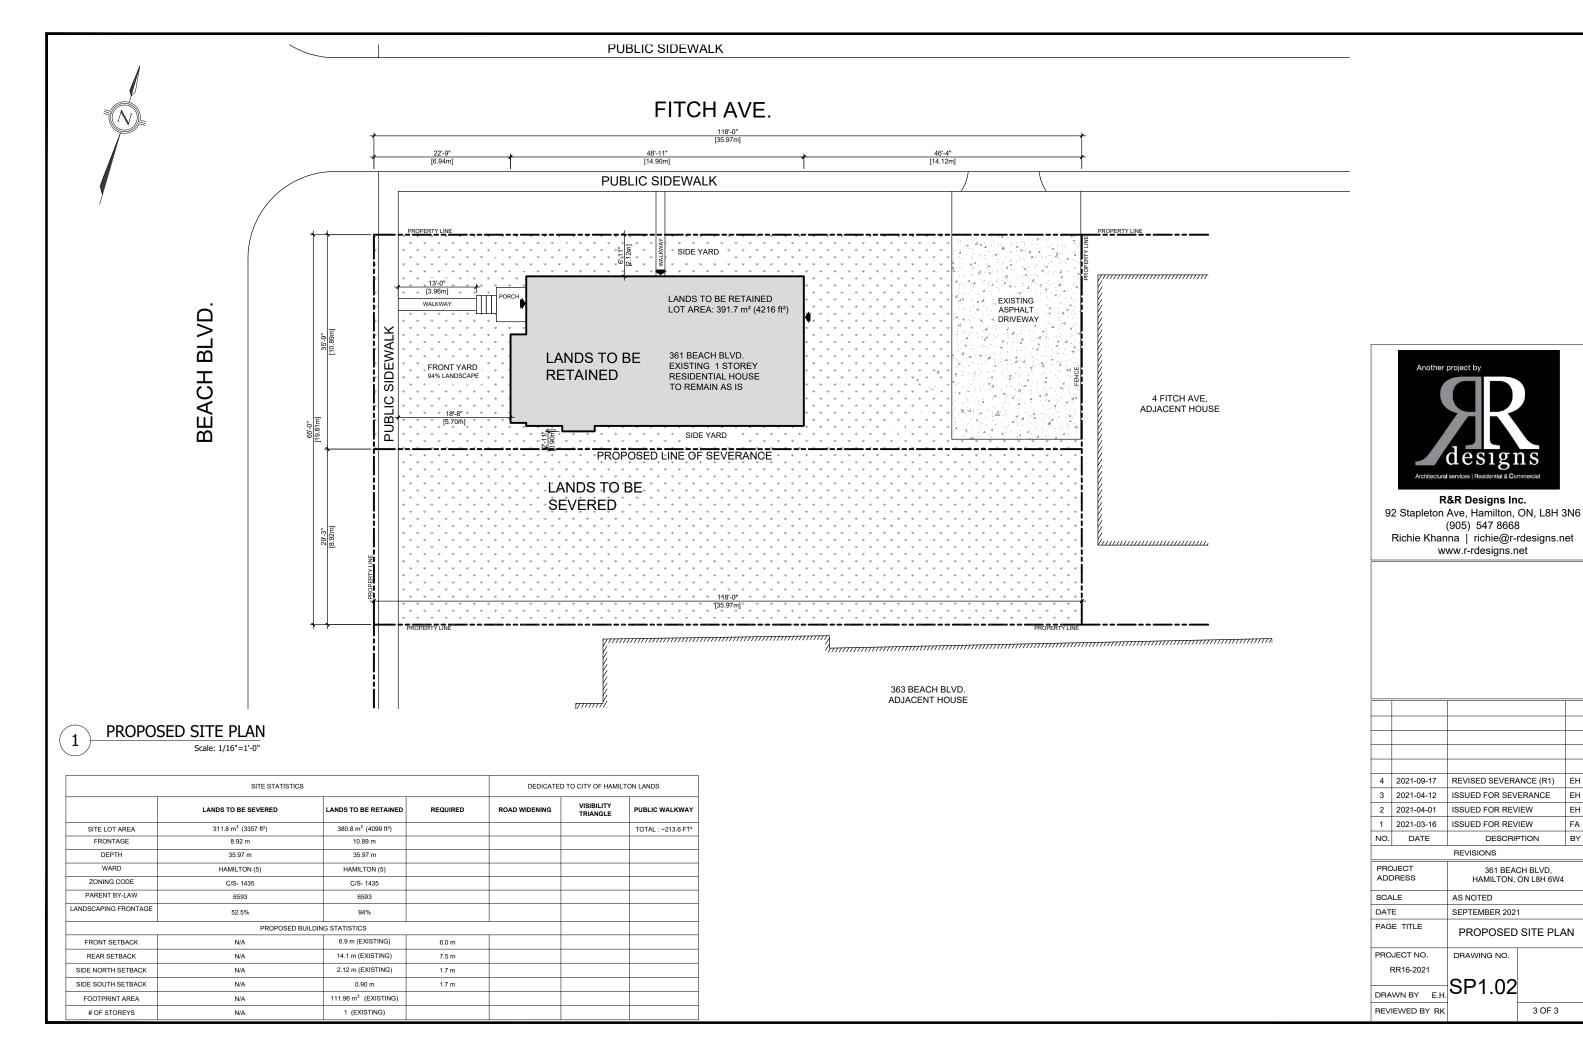

**APPLICANT(S):** Agent R. & R. Designs

Owner Anthony Esposto

PURPOSE OF APPLICATION: To permit the conveyance of a parcel of land and to

retain a parcel of land for residential purposes.

Severed lands:

8.92m<sup>±</sup> x 35.97m<sup>±</sup> and an area of 311.8m<sup>2±</sup>

**Retained lands:** 

10.89m<sup>±</sup> x 35.97m<sup>±</sup> and an area of 380.8m<sup>2±</sup>

The Committee of Adjustment will hear this application on:

DATE: Thursday, December 9th , 2021

TIME: 4:10 p.m.