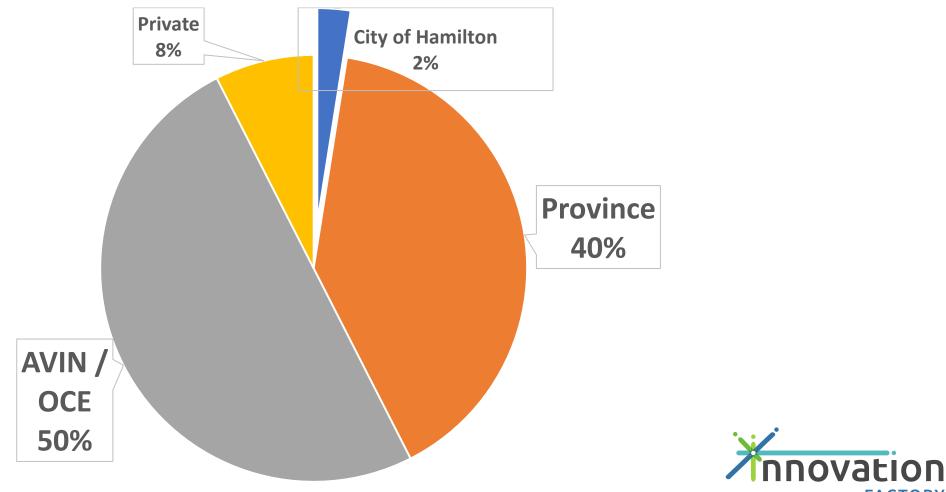

## Funding in more detail

| If Funding         | Amount      |       |
|--------------------|-------------|-------|
| Province           | \$850,000   | 38.2% |
| Partners           | \$200,000   | 9.0%  |
| City of Hamilton   | \$50,000    | 2.2%  |
| Town of Norfolk    | \$24,000    | 1.1%  |
| Project for MEDJCT | \$100,000   | 4.5%  |
| AVIN               | \$1,000,000 | 45.0% |
|                    | \$2,224,000 |       |