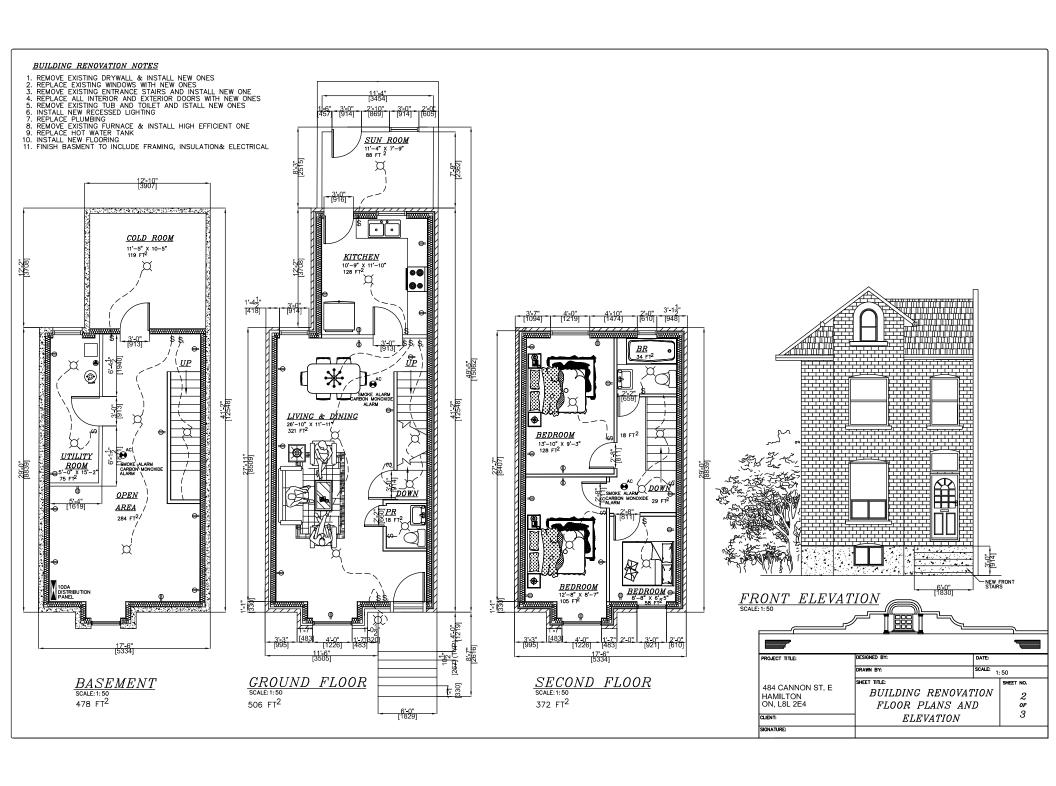

APPLICATION NO.: HM/A-21:420

**APPLICANTS:** Owner Musse Kahin

Agent M. Akindolire

SUBJECT PROPERTY: Municipal address 484 Cannon St. E., Hamilton

**ZONING BY-LAW:** Zoning By-law 6593, as Amended

**ZONING:** D district (Urban Protected Residential - One and Two Family

Dwellings, etc.)

**PROPOSAL:** To permit the construction of an uncovered front porch with stairs at

the first storey onto one (1) half of an existing semi-detached dwelling

notwithstanding that:

1. The uncovered front porch with stairs at the first storey shall be permitted to be 0.0m from the westerly side lot line and 0.0m from the Cannon Street East street line instead of the requirement that an uncovered porch which does not extend more than 1.0 metre above the floor level of the first storey, may project into a required yard, if distant at least 0.5 metres from the nearest side lot line and at least 1.5 metres from the nearest street line.