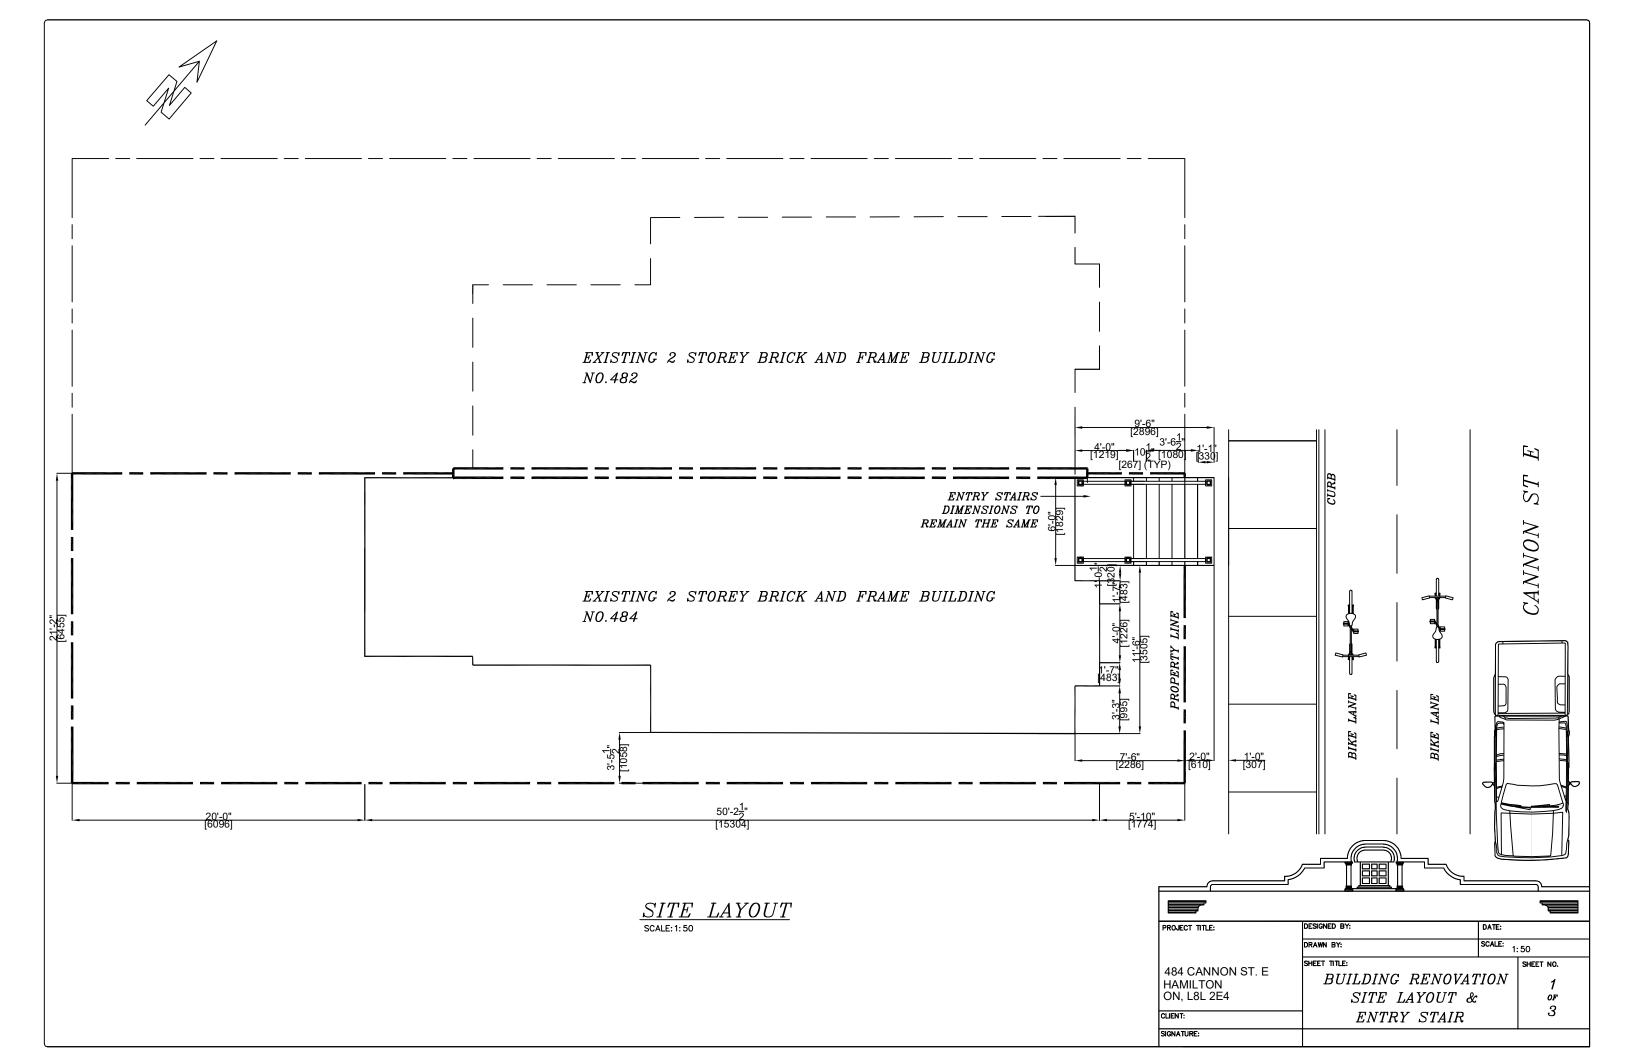

APPLICATION NO.: HM/A-21:420

**APPLICANTS:** Owner Musse Kahin

Agent M. Akindolire

SUBJECT PROPERTY: Municipal address 484 Cannon St. E., Hamilton

**ZONING BY-LAW:** Zoning By-law 6593, as Amended

**ZONING:** D district (Urban Protected Residential - One and Two Family

Dwellings, etc.)

**PROPOSAL:** To permit the construction of an uncovered front porch with stairs at

the first storey onto one (1) half of an existing semi-detached dwelling

notwithstanding that:

1. The uncovered front porch with stairs at the first storey shall be permitted to be 0.0m from the westerly side lot line and 0.0m from the Cannon Street East street line instead of the requirement that an uncovered porch which does not extend more than 1.0 metre above the floor level of the first storey, may project into a required yard, if distant at least 0.5 metres from the nearest side lot line and at least 1.5 metres from the nearest street line.

#### NOTE:

- The variances are based on the Site Plan submitted.
- ii) An Encroachment Agreement with the Public Works Division is required for the uncovered front porch and stairs which project onto the Cannon Street East road allowance.