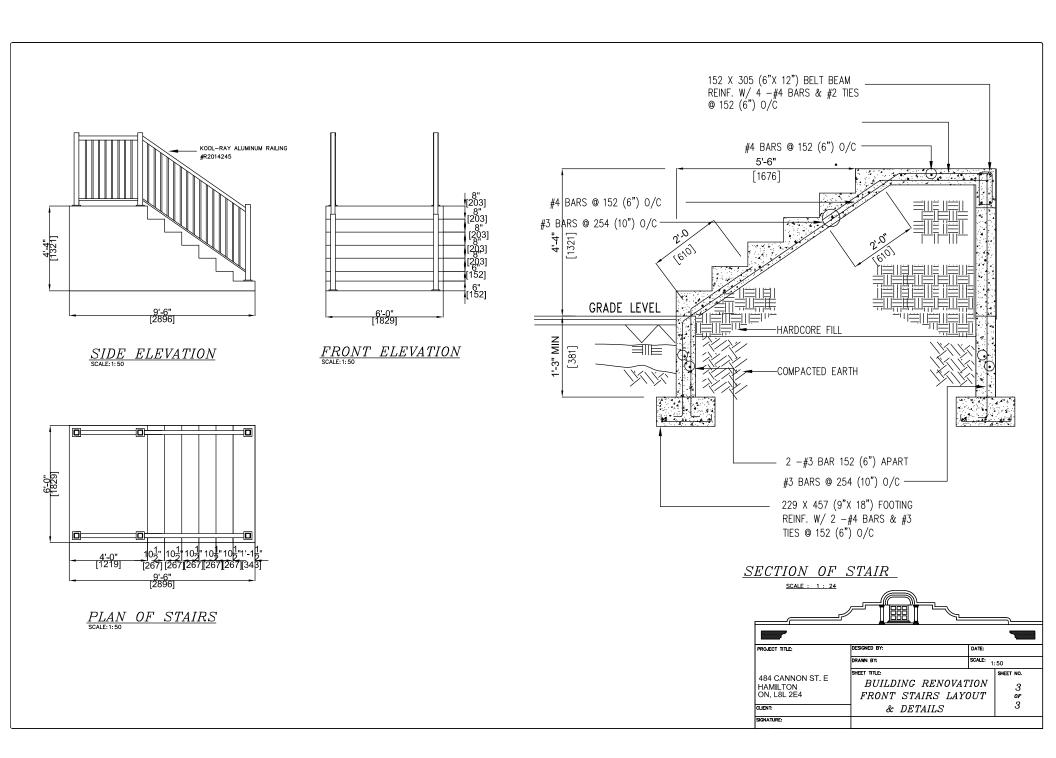

Dwellings, etc.)

**PROPOSAL:** To permit the construction of an uncovered front porch with stairs at

the first storey onto one (1) half of an existing semi-detached dwelling

notwithstanding that:

1. The uncovered front porch with stairs at the first storey shall be permitted to be 0.0m from the westerly side lot line and 0.0m from the Cannon Street East street line instead of the requirement that an uncovered porch which does not extend more than 1.0 metre above the floor level of the first storey, may project into a required yard, if distant at least 0.5 metres from the nearest side lot line and at least 1.5 metres from the nearest street line.