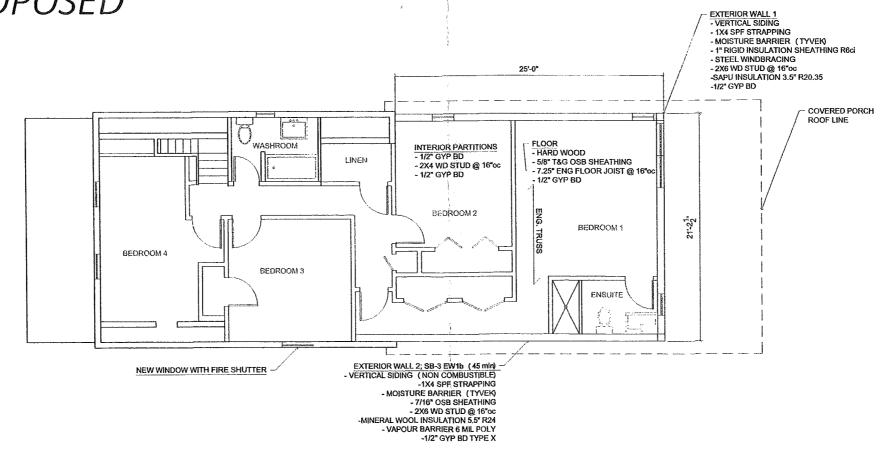

## **PROPOSED**

S. CHRISTIAN HOLLINGSHEAD OBC DESIGNER BCIN 42965/37310 SMALL BUILDINGS, STRUCTURAL, PLUMBING

63 STANLEY AVENUE HAMILTON, ONTARIO L8P 2L2 (905) 975-8765 hollingsheaddesigner@gmail.co

#### NOTES:

- NOTE 1 - NOTE 2

DRAWING TITLE:

A1.01

PLAN -FLOOR 1

DRAWING SCALE : 1/4" = 1'-0"

DATE: 10/19/2021 DRAWN BY ; SCH CHECKED BY: SCH

**ZONING:** D district (Urban Protected Residential - One and Two Family

Dwellings etc.)

**PROPOSAL:** To permit the construction of a two (2) storey rear addition

comprising 90 square metres of gross floor area, and a 23.33 square metre roofed over rear deck for an existing 1.5 storey single family

dwelling, notwithstanding that:

- 1. The minimum westerly side yard width shall be 0.35 metres instead of the minimum required 1.2 metre side yard for a building not over two and a half storeys;
- 2. The eaves projection shall be permitted to be 0.0m from the westerly side lot line instead of the requirement for the eaves and gutter to not project into a required side yard more than one half of the width of the side yard or 0.17m.
- 3. A single family dwelling containing ten (10) habitable rooms shall require 2 parking spaces instead of the minimum required 3 parking spaces.