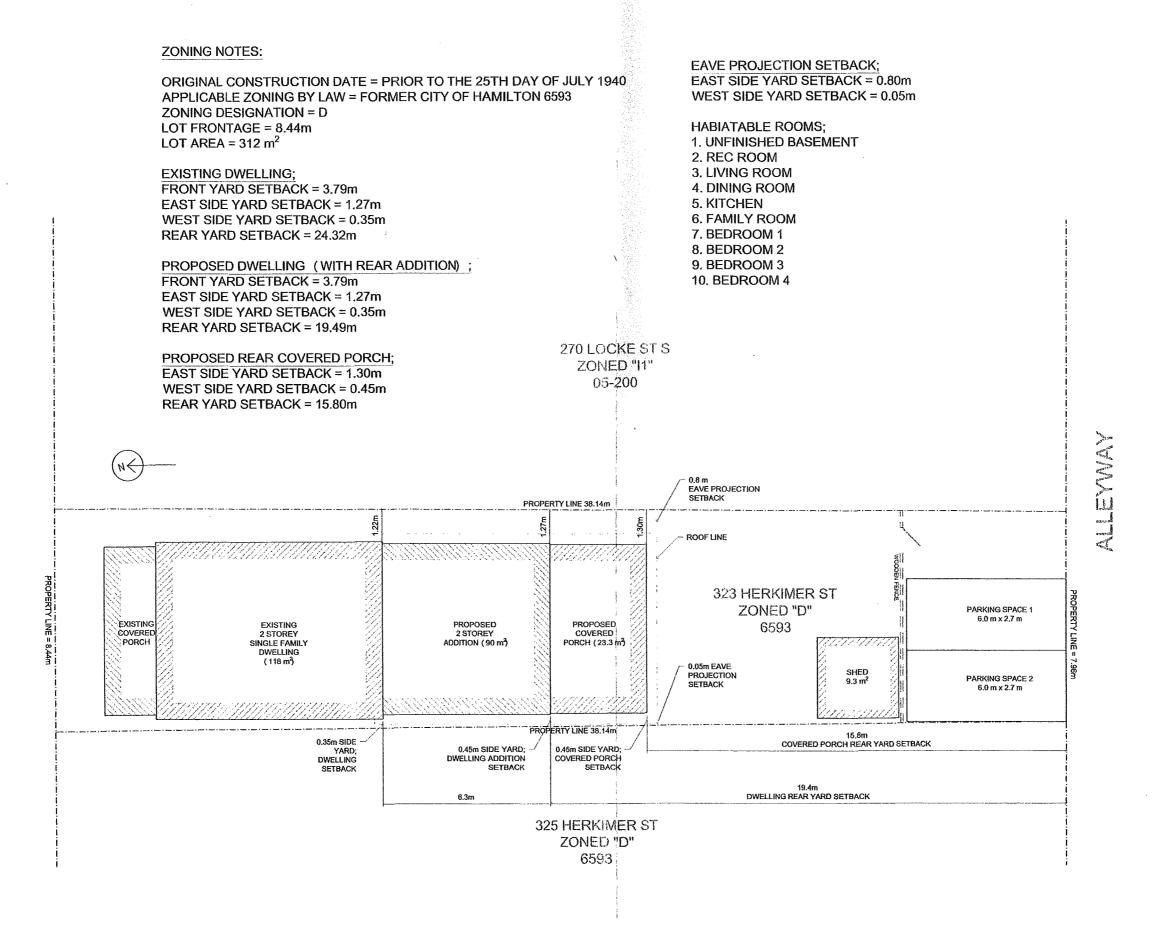

**ZONING:** D district (Urban Protected Residential - One and Two Family

Dwellings etc.)

**PROPOSAL:** To permit the construction of a two (2) storey rear addition

comprising 90 square metres of gross floor area, and a 23.33 square metre roofed over rear deck for an existing 1.5 storey single family

dwelling, notwithstanding that:

- 1. The minimum westerly side yard width shall be 0.35 metres instead of the minimum required 1.2 metre side yard for a building not over two and a half storeys;
- 2. The eaves projection shall be permitted to be 0.0m from the westerly side lot line instead of the requirement for the eaves and gutter to not project into a required side yard more than one half of the width of the side yard or 0.17m.
- 3. A single family dwelling containing ten (10) habitable rooms shall require 2 parking spaces instead of the minimum required 3 parking spaces.

#### **NOTES**

- 1. The variances were written as requested by the applicant. Additional variances are provided for the eaves projection into the westerly side yard.
- 2. The Zoning Section interprets the Zoning By-law to permit parking spaces for a single family dwelling to access an adjacent laneway for manoeuvring purposes.
- 3. The submitted plans did not show the projection of eaves and gutters into the side yards for the proposed addition. Therefore the eaves and gutter projections for the proposed two storey addition shall not exceed one half of the side yard width or 0.6m for the easterly side yard or additional variances shall be required.
- 4. The submitted Elevations did not clearly identify the existing dwelling and proposed addition.
- 5. The submitted plans did not clearly show all of the dimensions and setbacks.