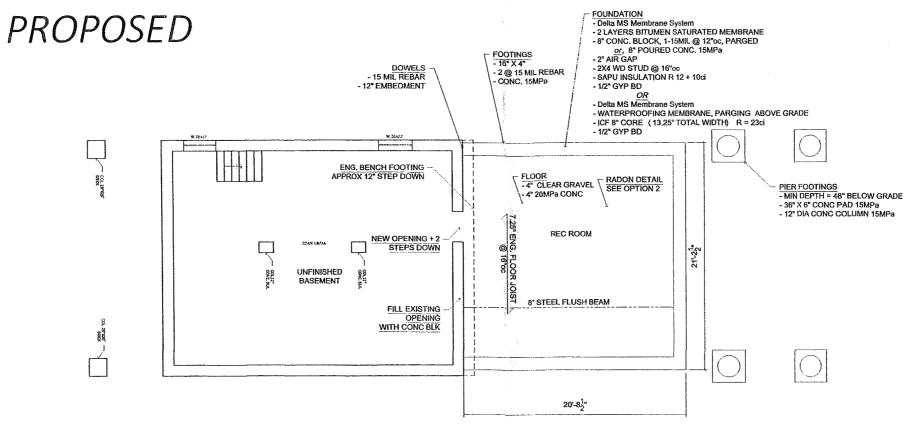

#### **RADON MITIGATION - OPTION 2** FOR NEW BASEMENT ONLY

Hollow Foundation Wall

S. CHRISTIAN HOLLINGSHEAD OBC DESIGNER BCIN 42965/37310 SMALL BUILDINGS, STRUCTURAL, PLUMBING

63 STANLEY AVENUE HAMILTON, ONTARIO L8P 2L2 (905) 975-8765 hollingsheaddesigner@gmail.com

#### NOTES:

- NOTE 1 - NOTE 2

DRAWING TITLE:

A1.00

PLAN -**BASEMENT** 

DRAWING SCALE: 1/4" = 1'-0"

DATE: 10/19/2021

DRAWN BY: SCH

## **PROPOSED**

S. CHRISTIAN HOLLINGSHEAD OBC DESIGNER BCIN 42965/37310 SMALL BUILDINGS, STRUCTURAL, PLUMBING

63 STANLEY AVENUE HAMILTON, ONTARIO L8P 2L2 (905) 975-8765 hollingsheaddesigner@gmail.co