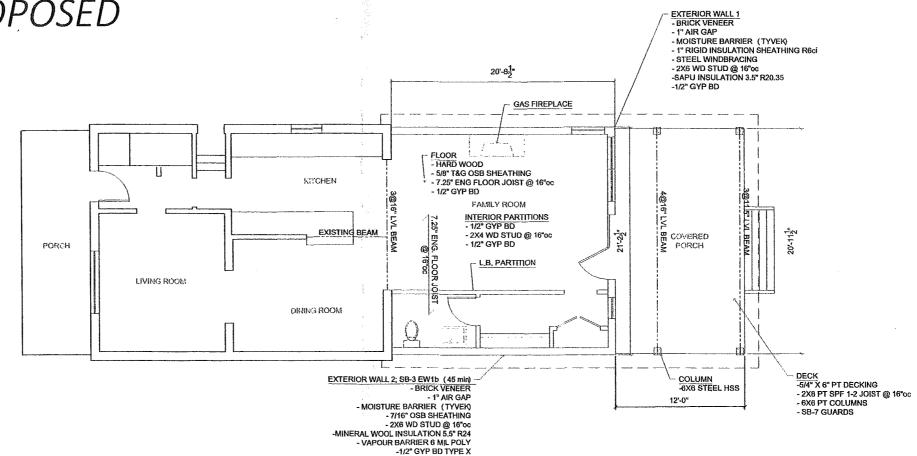

## **PROPOSED**

S. CHRISTIAN HOLLINGSHEAD OBC DESIGNER BCIN 42965/37310 SMALL BUILDINGS, STRUCTURAL, PLUMBING

63 STANLEY AVENUE HAMILTON, ONTARIO L8P 2L2 (905) 975-8765 hollingsheaddesigner@gmail.co

#### NOTES:

- NOTE 1 - NOTE 2

DRAWING TITLE:

A1.01

PLAN -FLOOR 1

DRAWING SCALE : 1/4" = 1'-0"

DATE: 10/19/2021 DRAWN BY ; SCH CHECKED BY: SCH