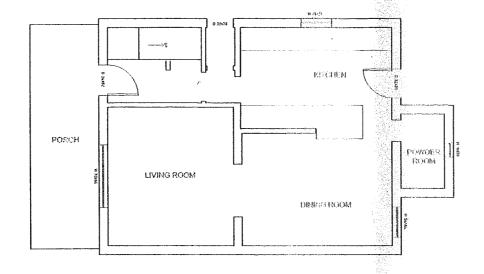

P 2L2 (905) 975-8765 hollinasheaddesigner@gmail.co



PROJECT ADDRESS:

323 HERKIMER ST HAMILTON, ON L8P 2J2

NOTES:

- NOTE 1 - NOTE 2

DRAWING TITLE:

SP1.01

SITE PLAN -PROPOSED

DRAWING SCALE: 3/16" = 1'-0"

DATE : 10/19/2021 DRAWN BY : SCH

CHECKED BY: SCH





### **EXISTING**



#### **RADON MITIGATION - OPTION 2** FOR NEW BASEMENT ONLY





Hollow Foundation Wall



S. CHRISTIAN HOLLINGSHEAD OBC DESIGNER BCIN 42965/37310 SMALL BUILDINGS, STRUCTURAL, PLUMBING

63 STANLEY AVENUE HAMILTON, ONTARIO L8P 2L2 (905) 975-8765 hollingsheaddesigner@gmail.com



#### PROJECT ADDRESS:

323 HERKIMER ST HAMILTON, ON L8P 2J2

#### NOTES:

- NOTE 1 - NOTE 2

DRAWING TITLE:

A1.00

PLAN -**BASEMENT** 

DRAWING SCALE: 1/4" = 1'-0"

DATE: 10/19/2021

DRAWN BY: SCH

CHECKED BY : SCH

### **EXISTING**



## **PROPOSED**



S. CHRISTIAN HOLLINGSHEAD OBC DESIGNER BCIN 42965/37310 SMALL BUILDINGS, STRUCTURAL, PLUMBING

63 STANLEY AVENUE HAMILTON, ONTARIO L8P 2L2 (905) 975-8765 hollingsheaddesigner@gmail.co



#### PROJECT ADDRESS:

323 HERKIMER ST HAMILTON, ON L8P 2J2

#### NOTES:

- NOTE 1 - NOTE 2

DRAWING TITLE:

A1.01

PLAN -FLOOR 1

DRAWING SCALE : 1/4" = 1'-0"

DATE: 10/19/2021 DRAWN BY ; SCH CHECKED BY: SCH

### **EXISTING**



### **PROPOSED**



S. CHRISTIAN HOLLINGSHEAD OBC DESIGNER BCIN 42965/37310 SMALL BUILDINGS, STRUCTURAL, PLUMBING

63 STANLEY AVENUE HAMILTON, ONTARIO L8P 2L2 (905) 975-8765 hollingsheaddesigner@gmail.com



#### PROJECT ADDRESS:

323 HERKIMER ST HAMILTON, ON L8P 2J2

#### NOTES:

- NOTE 1 - NOTE 2

DRAWING TITLE:

A1.02

PLAN -FLOOR 2

DRAWING SCALE: 1/4" = 1