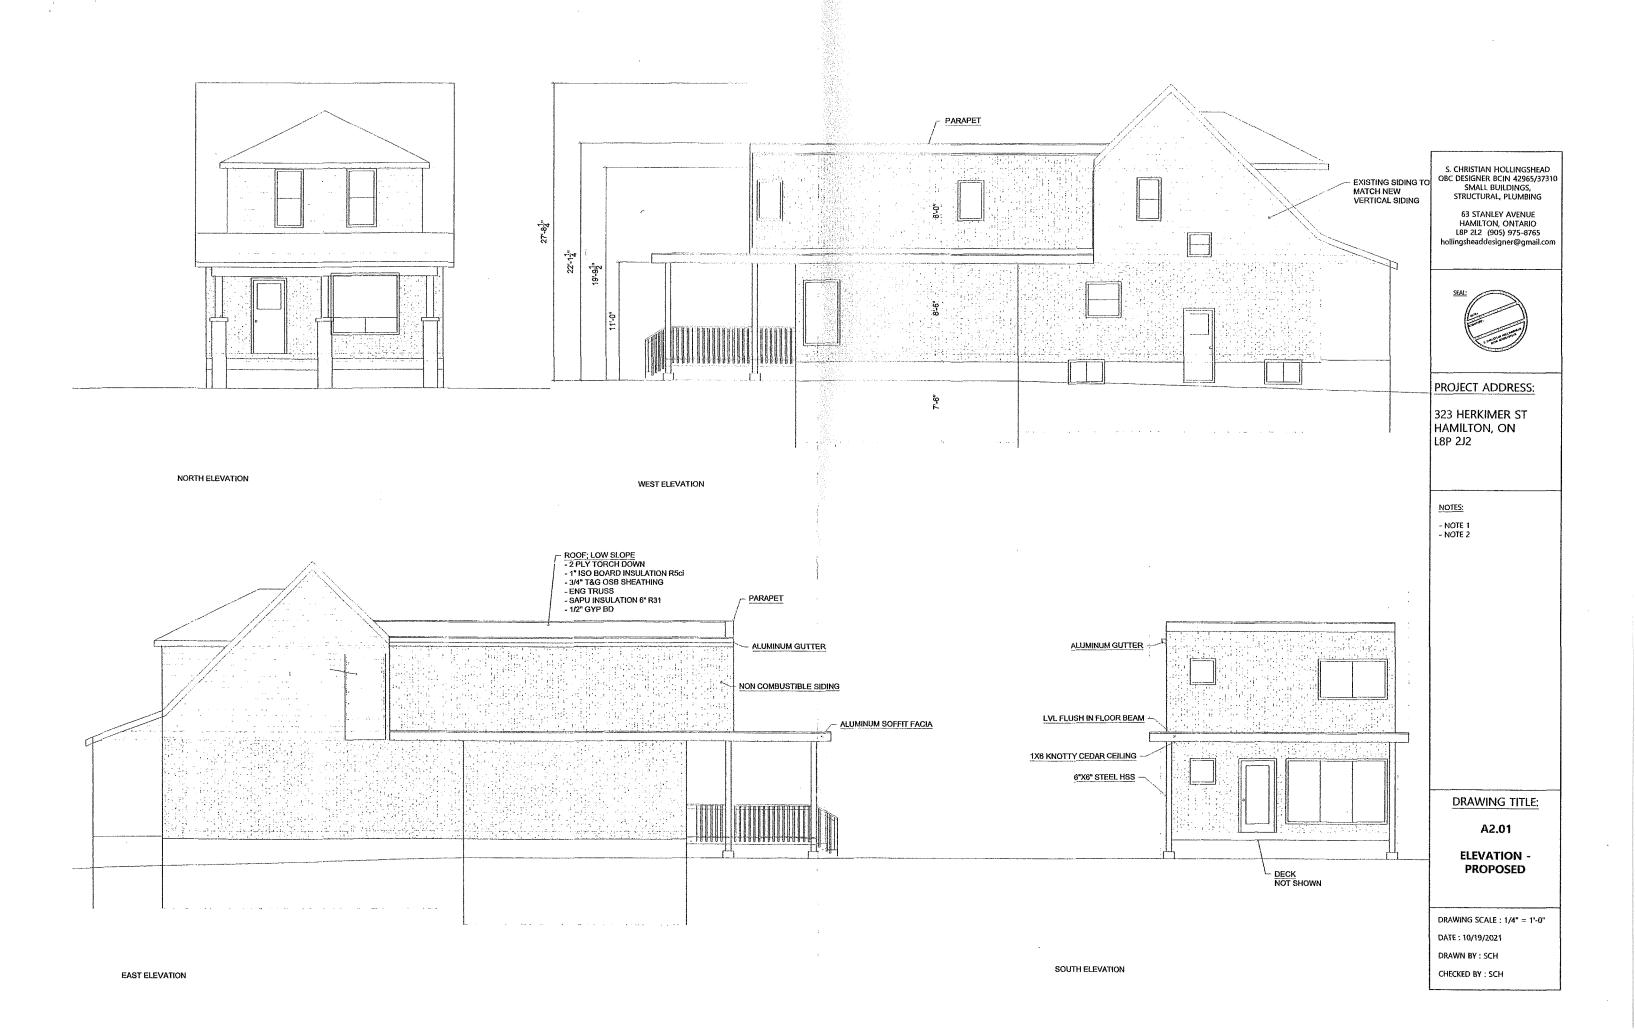

**ZONING:** D district (Urban Protected Residential - One and Two Family

Dwellings etc.)

**PROPOSAL:** To permit the construction of a two (2) storey rear addition

comprising 90 square metres of gross floor area, and a 23.33 square metre roofed over rear deck for an existing 1.5 storey single family

dwelling, notwithstanding that:

- 1. The minimum westerly side yard width shall be 0.35 metres instead of the minimum required 1.2 metre side yard for a building not over two and a half storeys;
- 2. The eaves projection shall be permitted to be 0.0m from the westerly side lot line instead of the requirement for the eaves and gutter to not project into a required side yard more than one half of the width of the side yard or 0.17m.
- 3. A single family dwelling containing ten (10) habitable rooms shall require 2 parking spaces instead of the minimum required 3 parking spaces.

#### **NOTES**

- 1. The variances were written as requested by the applicant. Additional variances are provided for the eaves projection into the westerly side yard.
- 2. The Zoning Section interprets the Zoning By-law to permit parking spaces for a single family dwelling to access an adjacent laneway for manoeuvring purposes.
- 3. The submitted plans did not show the projection of eaves and gutters into the side yards for the proposed addition. Therefore the eaves and gutter projections for the proposed two storey addition shall not exceed one half of the side yard width or 0.6m for the easterly side yard or additional variances shall be required.
- 4. The submitted Elevations did not clearly identify the existing dwelling and proposed addition.
- 5. The submitted plans did not clearly show all of the dimensions and setbacks.