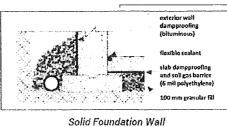

#### **RADON MITIGATION - OPTION 2** FOR NEW BASEMENT ONLY

Hollow Foundation Wall

S. CHRISTIAN HOLLINGSHEAD OBC DESIGNER BCIN 42965/37310 SMALL BUILDINGS, STRUCTURAL, PLUMBING

63 STANLEY AVENUE HAMILTON, ONTARIO L8P 2L2 (905) 975-8765 hollingsheaddesigner@gmail.com