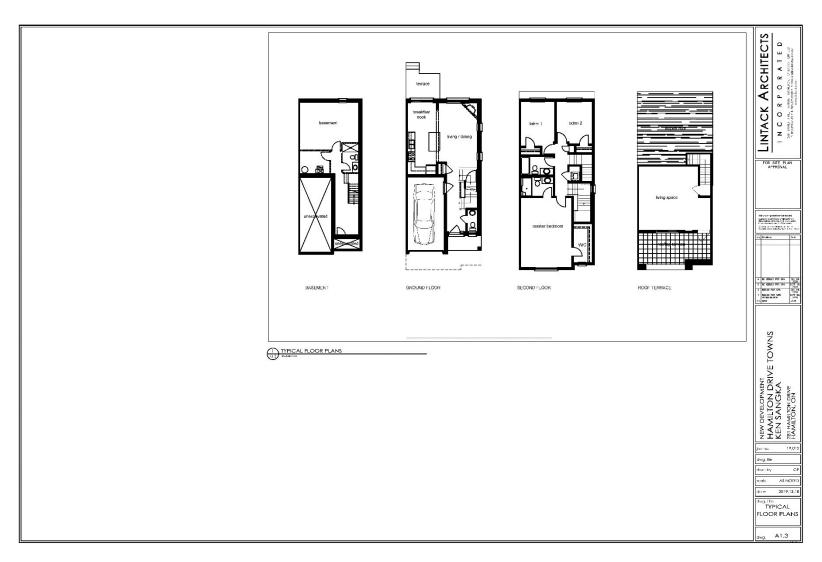

### PED22004— (ZAC-20-014 & UHOPA-20-009)

Applications for Official Plan Amendment and Zoning By-law Amendment for Lands Located at 281 Hamilton Drive and 356 Wilson Street West, Ancaster.

Presented by: Daniel Barnett

### PED22004 Appendix A

**SUBJECT PROPERTY** 

281 Hamilton Drive and 356 Wilson Street West, Ancaster