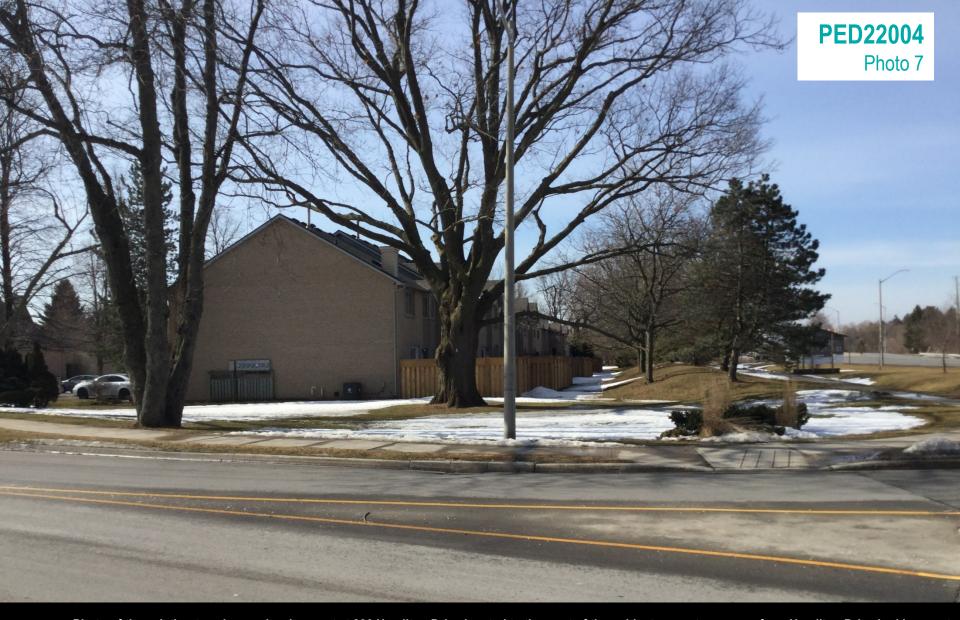

Photo of the existing turning circle at the intersection of Wilson Street West and Hamilton Drive, as seen from Hamilton Drive looking north west

Photo of the existing townhouse development at 286 Hamilton Drive located to the west of the subject property, as seen from Hamilton Drive looking west

Photo of the existing townhouse development at 286 Hamilton Drive located to the west of the subject property, as seen from Hamilton Drive looking west

Photo of the property at 285 Hamilton Drive located to the south of the subject property, as seen from Hamilton Drive looking east