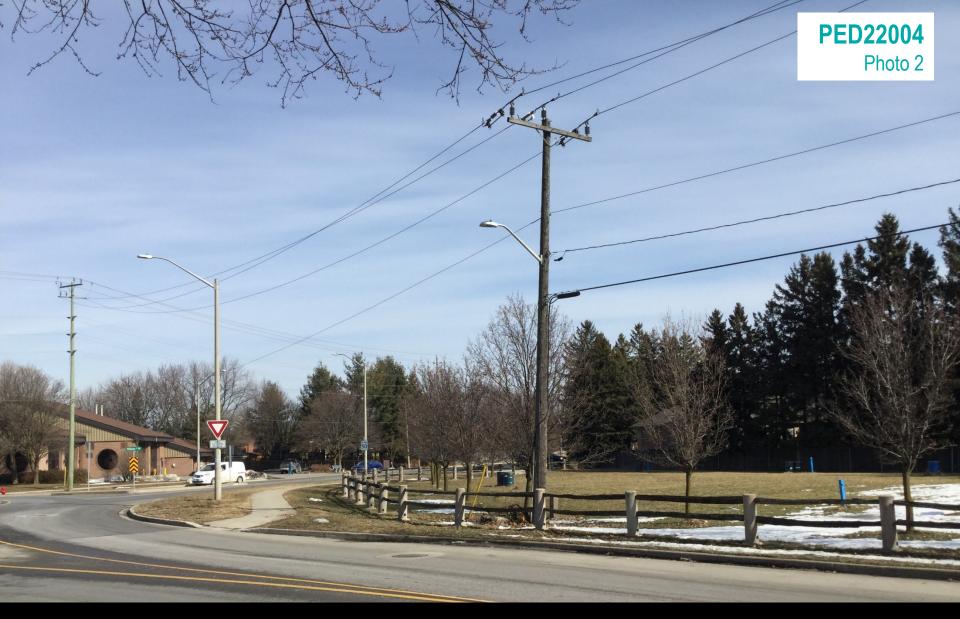

Photo of the property at 352 Wilson Street West located to the east of the subject property, as seen from Wilson Street West looking south east

Photo of the fire hall at 365 Wilson Street West located across the street from the subject property to the north, as seen from Wilson Street West looking north