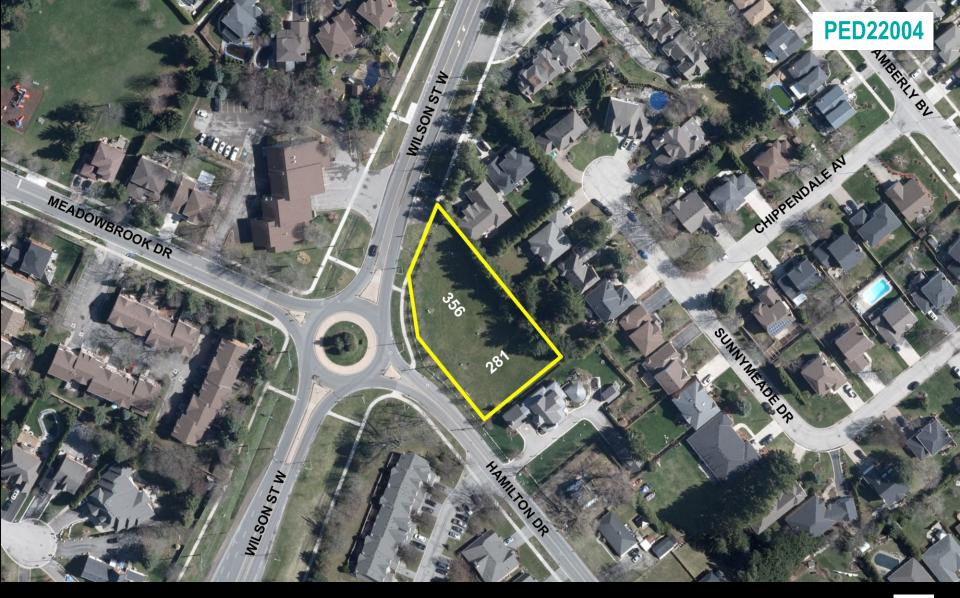

### PED22004— (ZAC-20-014 & UHOPA-20-009)

Applications for Official Plan Amendment and Zoning By-law Amendment for Lands Located at 281 Hamilton Drive and 356 Wilson Street West, Ancaster.

Presented by: Daniel Barnett

### PED22004 Appendix A

**SUBJECT PROPERTY** 

281 Hamilton Drive and 356 Wilson Street West, Ancaster