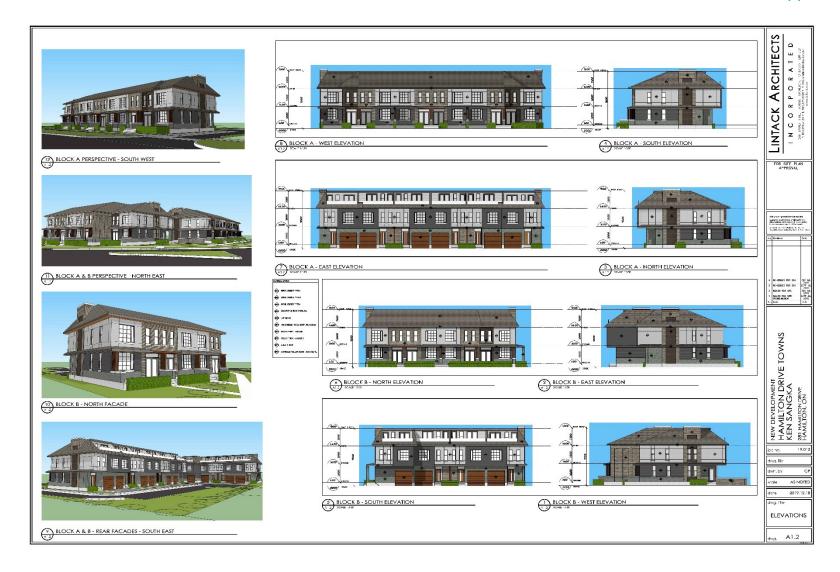

### PED22004— (ZAC-20-014 & UHOPA-20-009)

Applications for Official Plan Amendment and Zoning By-law Amendment for Lands Located at 281 Hamilton Drive and 356 Wilson Street West, Ancaster.

Presented by: Daniel Barnett

### PED22004 Appendix A

**SUBJECT PROPERTY** 

281 Hamilton Drive and 356 Wilson Street West, Ancaster