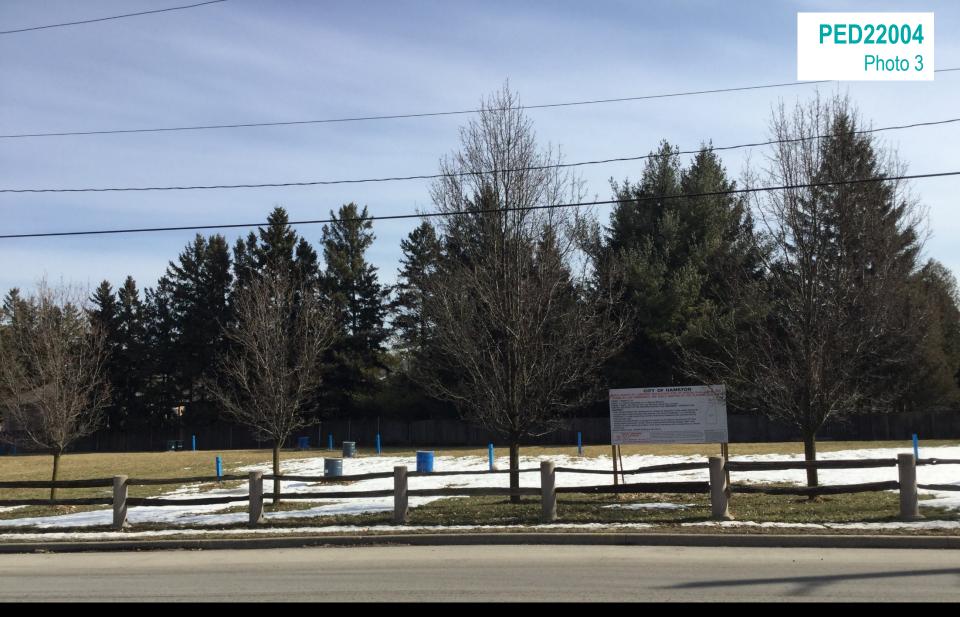

Photo of the existing turning circle at the intersection of Wilson Street West and Hamilton Drive, as seen from Hamilton Drive looking north west

Photo of the existing townhouse development at 286 Hamilton Drive located to the west of the subject property, as seen from Hamilton Drive looking west