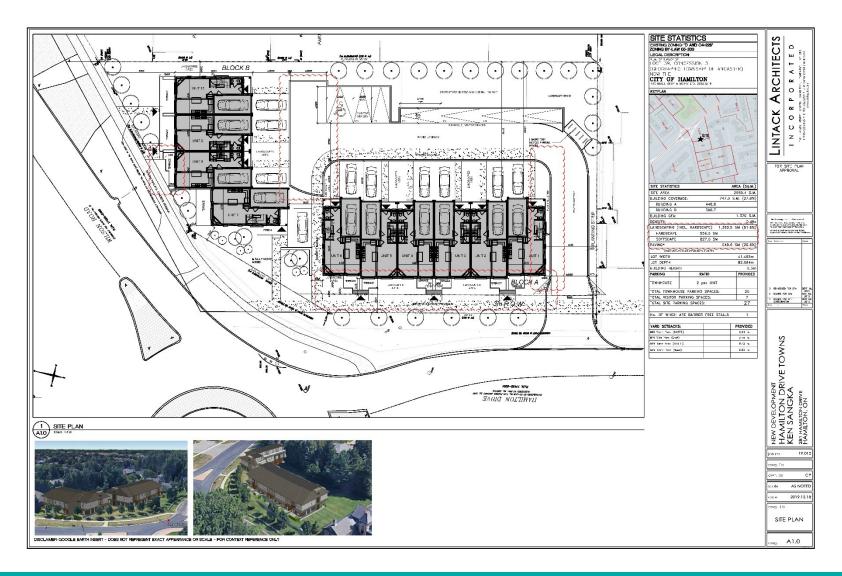

### PED22004— (ZAC-20-014 & UHOPA-20-009)

Applications for Official Plan Amendment and Zoning By-law Amendment for Lands Located at 281 Hamilton Drive and 356 Wilson Street West, Ancaster.

Presented by: Daniel Barnett

### PED22004 Appendix A

**SUBJECT PROPERTY** 

281 Hamilton Drive and 356 Wilson Street West, Ancaster