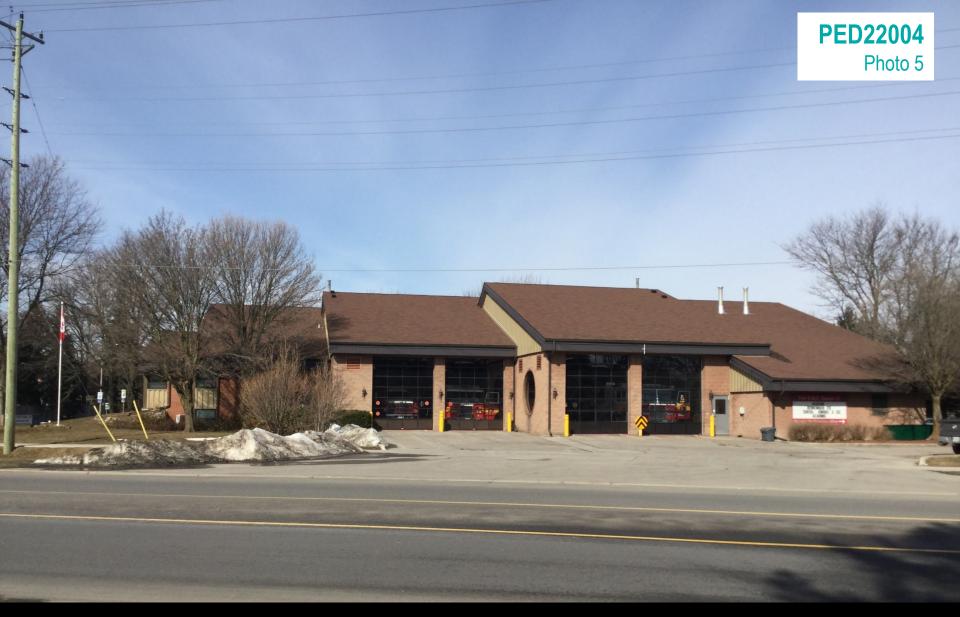

Photo of the property at 352 Wilson Street West located to the east of the subject property, as seen from Wilson Street West looking south east

Photo of the fire hall at 365 Wilson Street West located across the street from the subject property to the north, as seen from Wilson Street West looking north