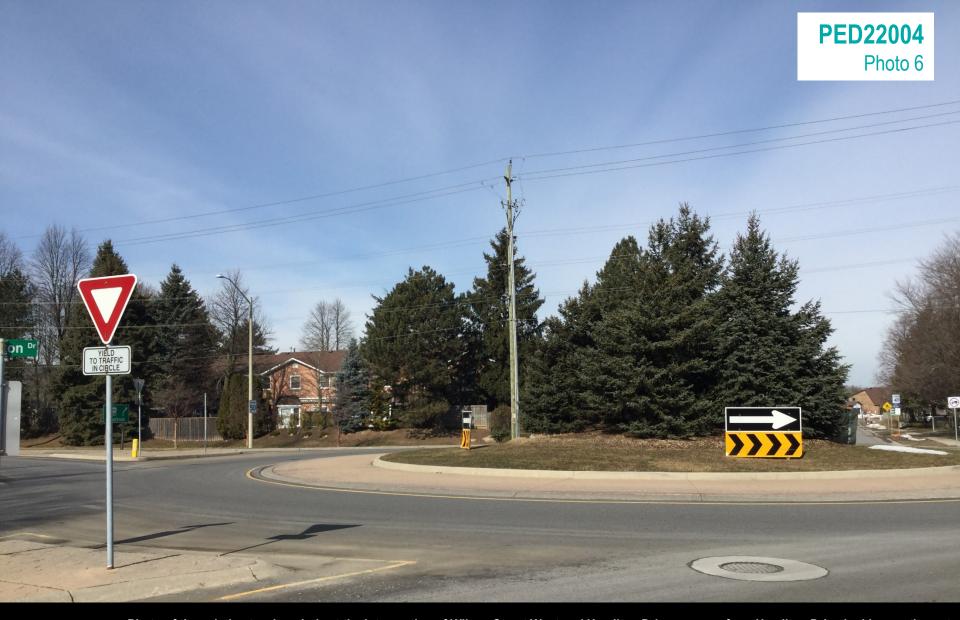

Photo of the existing turning circle at the intersection of Wilson Street West and Hamilton Drive, as seen from Hamilton Drive looking north west

Photo of the existing townhouse development at 286 Hamilton Drive located to the west of the subject property, as seen from Hamilton Drive looking west