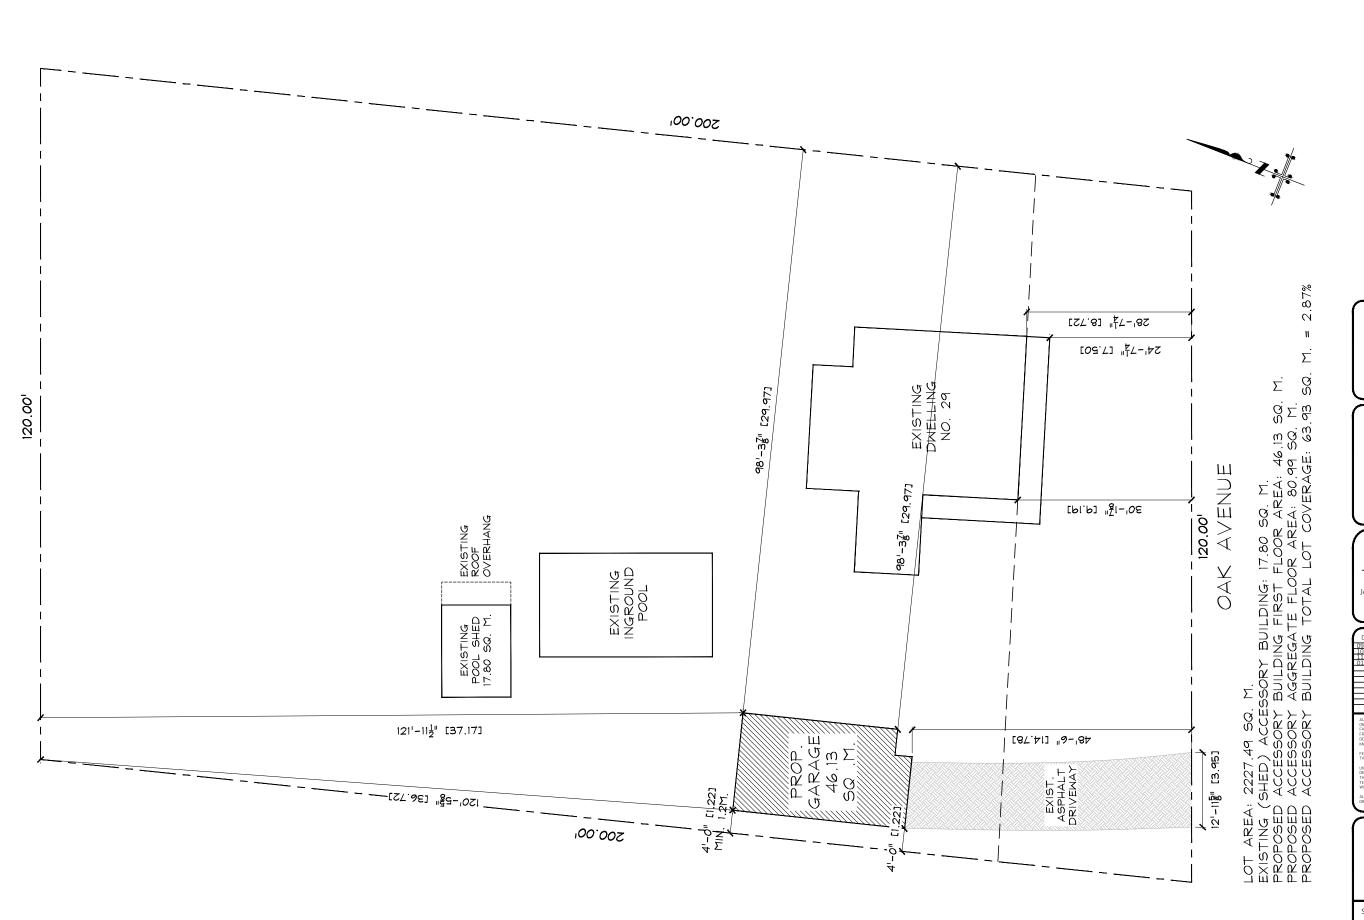

**ZONING:** "S1" (Settlement Residential (S1) Zone

**PROPOSAL:** To permit construction of a 5.18m (17'0") x 9.144m (30'0") detached

building (proposed garage) accessory to the existing single detached

dwelling notwithstanding that:

- 1. A maximum accessory building height of 6.4m shall be provided for the proposed accessory building (proposed garage) instead of the maximum required accessory building height of 4.5m.
- 2. A maximum aggregate gross floor area of 100m2 shall be provided for all accessory buildings instead of the requirement that the aggregate gross floor area of all accessory buildings shall not exceed 45m2.
- 3. Eaves and gutters for the proposed accessory building (proposed garage) shall be permitted to encroach into any required yard to a maximum of 0.6m instead of the requirement that an eave or gutter of any accessory building may encroach into any required yard to a maximum of 0.45 metres.

#### NOTE:

i) The Agent has confirmed that the workshop on the 2nd floor is a personal workshop intended for a single family residential hobby use only and not for commercial or industrial uses.

This application will be heard by the Committee as shown below:

29 OAK AVENUE GREENSVILLE, ON L9H 4Z1

ALL DRAWINGS AND RELATED DOCUMENTS SHALL REMAIN THE PROPERTY AND COPYRIGHT OF DRAFTING AND DESIGN. USE LATEST REVISED DRAWINGS. DO NOT SCALE DRAWINGS.

SITE PLAN 1:200

SHEET

A1

of **8** 

29 OAK AVENUE GREENSVILLE, ON L9H 4Z1

| 8.10 | Is there any reason to believe the subject land may have been contaminated by former uses on the site or adjacent sites?  Yes No X Unknown O                                                                                 |
|------|------------------------------------------------------------------------------------------------------------------------------------------------------------------------------------------------------------------------------|
| 8.11 | What information did you use to determine the answers to 8.1 to 8.10 above?                                                                                                                                                  |
|      |                                                                                                                                                                                                                              |
|      | known history of area                                                                                                                                                                                                        |
|      |                                                                                                                                                                                                                              |
| 8.12 | If previous use of property is industrial or commercial or if YES to any of 8.2 to 8.10, a previous use inventory showing all former uses of the subject land, or if appropriate, the                                        |
|      | land adjacent to the subject land, is needed.                                                                                                                                                                                |
|      | Is the previous use inventory attached? Yes No                                                                                                                                                                               |
| 9.   | ACKNOWLEDGEMENT CLAUSE                                                                                                                                                                                                       |
|      | I acknowledge that the City of Hamilton is not responsible for the identification and remediation of contamination on the property which is the subject of this Application – by reason of its approval to this Application. |
|      | Nov. 12/2021 V4- Ba/Mut + / Paher                                                                                                                                                                                            |
|      | Date Signature Property Owner(s)                                                                                                                                                                                             |
| 80   | Alison + Tyler Bochow( Print Name of Owner(s)                                                                                                                                                                                |
| 10.  | Dimensions of lands affected:                                                                                                                                                                                                |
| 10.  | Frontage 36.58 m.                                                                                                                                                                                                            |
|      | Depth 60.96 m.                                                                                                                                                                                                               |
|      | Area 2227.49 sq. m.                                                                                                                                                                                                          |
|      | Width of street 20.0 m.                                                                                                                                                                                                      |
| 11.  | Particulars of all buildings and structures on or proposed for the subject lands: (Specify ground floor area, gross floor area, number of stories, width, length, height, etc.)  Existing:_                                  |
|      | Existing dwelling: 2 stories, 12.93 m. x 11.21 m., 107.20 sq. m. ground floor area                                                                                                                                           |
|      |                                                                                                                                                                                                                              |
|      | Proposed                                                                                                                                                                                                                     |
|      | Proposed 2 story detached garage, 46.13 sq. m. ground floor area, 80.99 sq. m. gross floor area, 5.96 m. high                                                                                                                |
|      |                                                                                                                                                                                                                              |
| 12.  | Location of all buildings and structures on or proposed for the subject lands; (Specify distance from side, rear and front lot lines)                                                                                        |
|      | Existing:                                                                                                                                                                                                                    |
|      | Existing dwelling: 7.74 m. front, 8.51 m. right side                                                                                                                                                                         |
| 5    |                                                                                                                                                                                                                              |
|      |                                                                                                                                                                                                                              |
|      | Proposed:                                                                                                                                                                                                                    |
|      | Proposed Garage: 9.73 m. front, 1.22 m. left side, 41.80 m. rear                                                                                                                                                             |
| v    |                                                                                                                                                                                                                              |
|      |                                                                                                                                                                                                                              |