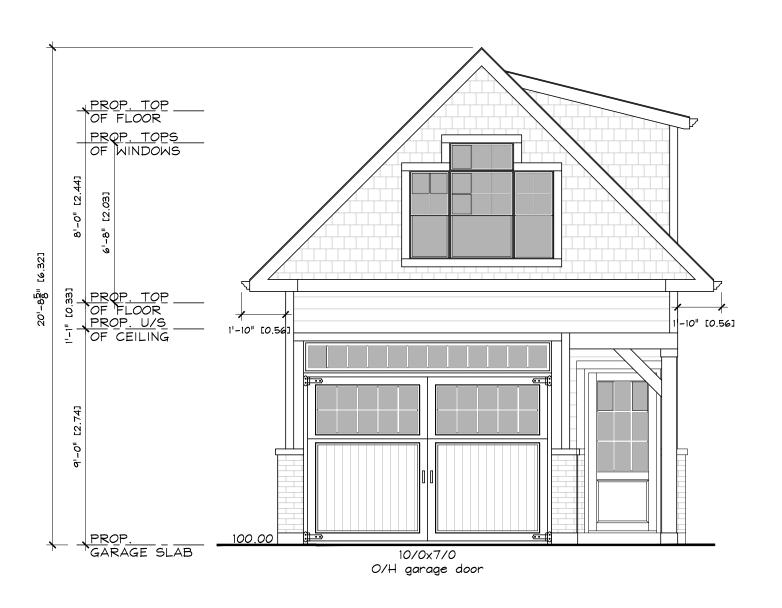

ALL DRAWINGS AND RELATED DOCUMENTS SHALL REMAIN THE PROPERTY AND COPYRIGI DRAFTING AND DESIGN. USE LATEST REVISED DRAWINGS. DO NOT SCALE DRAWINGS.

> FRONT ELEVATION 1/4" = 1'-0"

CHEET

**A**3

.

29 OAK AVENUE GREENSVILLE, ON L9H 4Z1

Additional sheets can be submitted if there is not sufficient room to answer the following questions. Additional sheets must be clearly labelled

| 4.  | Nature and extent of relief applied for:  *Variance for height of 5.96 m. instead of req'd 4.5m.  *Variance for overhang encroachment of 0.56 m. instead of max. 0.45 m.  *Variance for Gross Floor Area of 99.57 sq. m. (of all floors of all accessory buildings on lot) instead req'd 45 sq. m.  Secondary Dwelling Unit Reconstruction of Existing Dwelling | of |
|-----|-----------------------------------------------------------------------------------------------------------------------------------------------------------------------------------------------------------------------------------------------------------------------------------------------------------------------------------------------------------------|----|
| 5.  | Why it is not possible to comply with the provisions of the By-law?                                                                                                                                                                                                                                                                                             |    |
|     | See attached                                                                                                                                                                                                                                                                                                                                                    |    |
|     | occ attached                                                                                                                                                                                                                                                                                                                                                    |    |
| 6.  | Legal description and Address of subject lands (registered plan number and lot number or other legal description and where applicable, street and street number):                                                                                                                                                                                               |    |
|     | 29 Oak Avenue, Dundas ON                                                                                                                                                                                                                                                                                                                                        |    |
|     |                                                                                                                                                                                                                                                                                                                                                                 |    |
| 7.  | PREVIOUS USE OF PROPERTY                                                                                                                                                                                                                                                                                                                                        |    |
|     | Residential X Industrial Commercial                                                                                                                                                                                                                                                                                                                             |    |
|     | Agricultural Vacant Other                                                                                                                                                                                                                                                                                                                                       |    |
|     | Other                                                                                                                                                                                                                                                                                                                                                           |    |
| 8.1 | If Industrial or Commercial, specify use                                                                                                                                                                                                                                                                                                                        |    |
| 8.2 | Has the grading of the subject land been changed by adding earth or other material, i.e. has filling occurred?                                                                                                                                                                                                                                                  |    |
|     | Yes O No O Unknown O                                                                                                                                                                                                                                                                                                                                            |    |
| 8.3 | Has a gas station been located on the subject land or adjacent lands at any time?  Yes O No X Unknown O                                                                                                                                                                                                                                                         | 25 |
| 8.4 | Has there been petroleum or other fuel stored on the subject land or adjacent lands?  Yes O No X Unknown O                                                                                                                                                                                                                                                      | ,  |
| 8.5 | Are there or have there ever been underground storage tanks or buried waste on the subject land or adjacent lands?  Yes No X Unknown O                                                                                                                                                                                                                          |    |
| 8.6 | Have the lands or adjacent lands ever been used as an agricultural operation where cyanide products may have been used as pesticides and/or sewage sludge was applied to the lands?  Yes No X Unknown O                                                                                                                                                         | *  |
| 8.7 | Have the lands or adjacent lands ever been used as a weapon firing range?  Yes No X Unknown O                                                                                                                                                                                                                                                                   |    |
| 8.8 | Is the nearest boundary line of the application within 500 metres (1,640 feet) of the fill area of an operational/non-operational landfill or dump?  Yes   No   Unknown   O                                                                                                                                                                                     |    |
| 8.9 | If there are existing or previously existing buildings, are there any building materials remaining on site which are potentially hazardous to public health (eg. asbestos, PCB's)?  Yes   No   Unknown   O                                                                                                                                                      |    |