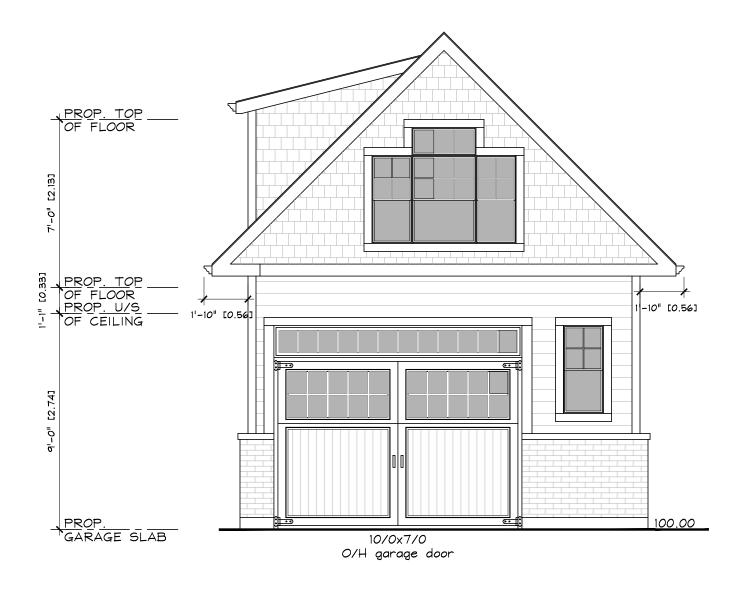

ALL DRAWINGS AND RELATED DOCUMENTS SHALL REMAIN THE PROPERTY AND COPYRIGI DRAFTING AND DESIGN. USE LATEST REVISED DRAWINGS. DO NOT SCALE DRAWINGS.

> FRONT ELEVATION 1/4" = 1'-0"

CHEET

**A**3

.

29 OAK AVENUE GREENSVILLE, ON L9H 4Z1

Additional sheets can be submitted if there is not sufficient room to answer the following questions. Additional sheets must be clearly labelled

| 4.  | Nature and extent of relief applied for:  *Variance for height of 5.96 m. instead of req'd 4.5m.  *Variance for overhang encroachment of 0.56 m. instead of max. 0.45 m.  *Variance for Gross Floor Area of 99.57 sq. m. (of all floors of all accessory buildings on lot) instead req'd 45 sq. m.  Secondary Dwelling Unit Reconstruction of Existing Dwelling | of |
|-----|-----------------------------------------------------------------------------------------------------------------------------------------------------------------------------------------------------------------------------------------------------------------------------------------------------------------------------------------------------------------|----|
| 5.  | Why it is not possible to comply with the provisions of the By-law?                                                                                                                                                                                                                                                                                             |    |
|     | See attached                                                                                                                                                                                                                                                                                                                                                    |    |
|     | occ attached                                                                                                                                                                                                                                                                                                                                                    |    |
| 6.  | Legal description and Address of subject lands (registered plan number and lot number or other legal description and where applicable, street and street number):                                                                                                                                                                                               |    |
|     | 29 Oak Avenue, Dundas ON                                                                                                                                                                                                                                                                                                                                        |    |
|     |                                                                                                                                                                                                                                                                                                                                                                 |    |
| 7.  | PREVIOUS USE OF PROPERTY                                                                                                                                                                                                                                                                                                                                        |    |
|     | Residential X Industrial Commercial                                                                                                                                                                                                                                                                                                                             |    |
|     | Agricultural Vacant Other                                                                                                                                                                                                                                                                                                                                       |    |
|     | Other                                                                                                                                                                                                                                                                                                                                                           |    |
| 8.1 | If Industrial or Commercial, specify use                                                                                                                                                                                                                                                                                                                        |    |
| 8.2 | Has the grading of the subject land been changed by adding earth or other material, i.e. has filling occurred?                                                                                                                                                                                                                                                  |    |
|     | Yes O No O Unknown O                                                                                                                                                                                                                                                                                                                                            |    |
| 8.3 | Has a gas station been located on the subject land or adjacent lands at any time?  Yes O No X Unknown O                                                                                                                                                                                                                                                         | 25 |
| 8.4 | Has there been petroleum or other fuel stored on the subject land or adjacent lands?  Yes O No X Unknown O                                                                                                                                                                                                                                                      | ,  |
| 8.5 | Are there or have there ever been underground storage tanks or buried waste on the subject land or adjacent lands?  Yes No X Unknown O                                                                                                                                                                                                                          |    |
| 8.6 | Have the lands or adjacent lands ever been used as an agricultural operation where cyanide products may have been used as pesticides and/or sewage sludge was applied to the lands?  Yes No X Unknown O                                                                                                                                                         | *  |
| 8.7 | Have the lands or adjacent lands ever been used as a weapon firing range?  Yes No X Unknown O                                                                                                                                                                                                                                                                   |    |
| 8.8 | Is the nearest boundary line of the application within 500 metres (1,640 feet) of the fill area of an operational/non-operational landfill or dump?  Yes   No   Unknown   O                                                                                                                                                                                     |    |
| 8.9 | If there are existing or previously existing buildings, are there any building materials remaining on site which are potentially hazardous to public health (eg. asbestos, PCB's)?  Yes   No   Unknown   O                                                                                                                                                      |    |