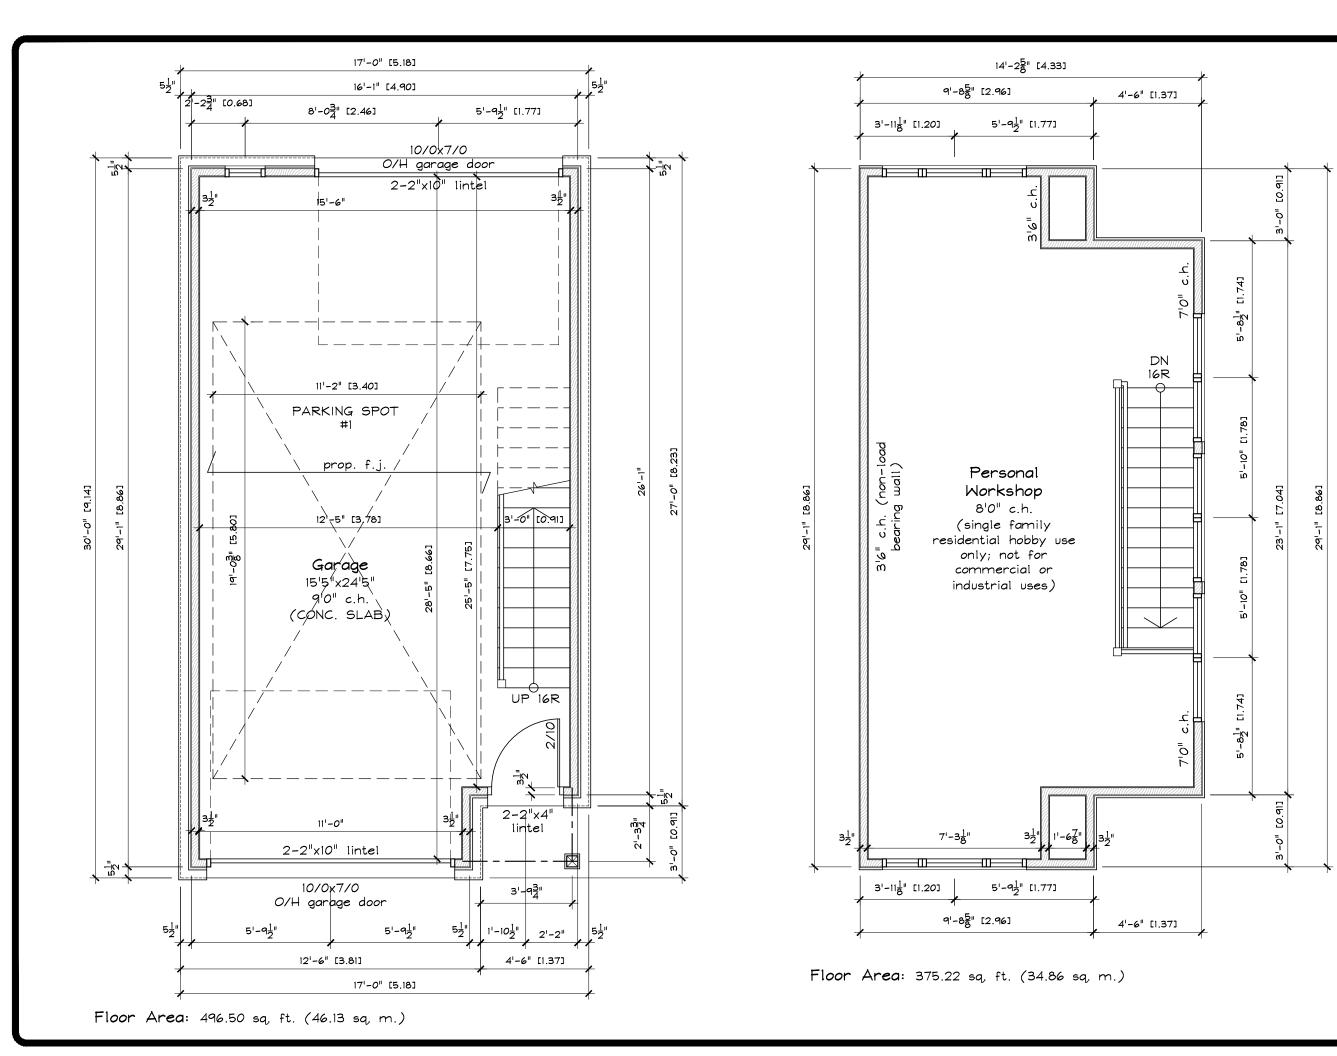

#### NOTE:

i) The Agent has confirmed that the workshop on the 2nd floor is a personal workshop intended for a single family residential hobby use only and not for commercial or industrial uses.

This application will be heard by the Committee as shown below:

**FLOOR PLANS** 1/4" = 1'-0"

29 OAK AVENUE GREENSVILLE, ON L9H 4Z1

| 8.10 | Is there any reason to believe the subject land may have been contaminated by former uses on the site or adjacent sites?  Yes No X Unknown O                                                                                 |
|------|------------------------------------------------------------------------------------------------------------------------------------------------------------------------------------------------------------------------------|
| 8.11 | What information did you use to determine the answers to 8.1 to 8.10 above?                                                                                                                                                  |
|      |                                                                                                                                                                                                                              |
|      | known history of area                                                                                                                                                                                                        |
|      |                                                                                                                                                                                                                              |
| 8.12 | If previous use of property is industrial or commercial or if YES to any of 8.2 to 8.10, a previous use inventory showing all former uses of the subject land, or if appropriate, the                                        |
|      | land adjacent to the subject land, is needed.                                                                                                                                                                                |
|      | Is the previous use inventory attached? Yes No                                                                                                                                                                               |
| 9.   | ACKNOWLEDGEMENT CLAUSE                                                                                                                                                                                                       |
|      | I acknowledge that the City of Hamilton is not responsible for the identification and remediation of contamination on the property which is the subject of this Application – by reason of its approval to this Application. |
|      | Nov. 12/2021 V4- Ba/Mut + / Paher                                                                                                                                                                                            |
|      | Date Signature Property Owner(s)                                                                                                                                                                                             |
| 80   | Alison + Tyler Bochow( Print Name of Owner(s)                                                                                                                                                                                |
| 10.  | Dimensions of lands affected:                                                                                                                                                                                                |
| 10.  | Frontage 36.58 m.                                                                                                                                                                                                            |
|      | Depth 60.96 m.                                                                                                                                                                                                               |
|      | Area 2227.49 sq. m.                                                                                                                                                                                                          |
|      | Width of street 20.0 m.                                                                                                                                                                                                      |
| 11.  | Particulars of all buildings and structures on or proposed for the subject lands: (Specify ground floor area, gross floor area, number of stories, width, length, height, etc.)  Existing:_                                  |
|      | Existing dwelling: 2 stories, 12.93 m. x 11.21 m., 107.20 sq. m. ground floor area                                                                                                                                           |
|      |                                                                                                                                                                                                                              |
|      | Proposed                                                                                                                                                                                                                     |
|      | Proposed 2 story detached garage, 46.13 sq. m. ground floor area, 80.99 sq. m. gross floor area, 5.96 m. high                                                                                                                |
|      |                                                                                                                                                                                                                              |
| 12.  | Location of all buildings and structures on or proposed for the subject lands; (Specify distance from side, rear and front lot lines)                                                                                        |
|      | Existing:                                                                                                                                                                                                                    |
|      | Existing dwelling: 7.74 m. front, 8.51 m. right side                                                                                                                                                                         |
| 5    |                                                                                                                                                                                                                              |
|      |                                                                                                                                                                                                                              |
|      | Proposed:                                                                                                                                                                                                                    |
|      | Proposed Garage: 9.73 m. front, 1.22 m. left side, 41.80 m. rear                                                                                                                                                             |
| v    |                                                                                                                                                                                                                              |
|      |                                                                                                                                                                                                                              |