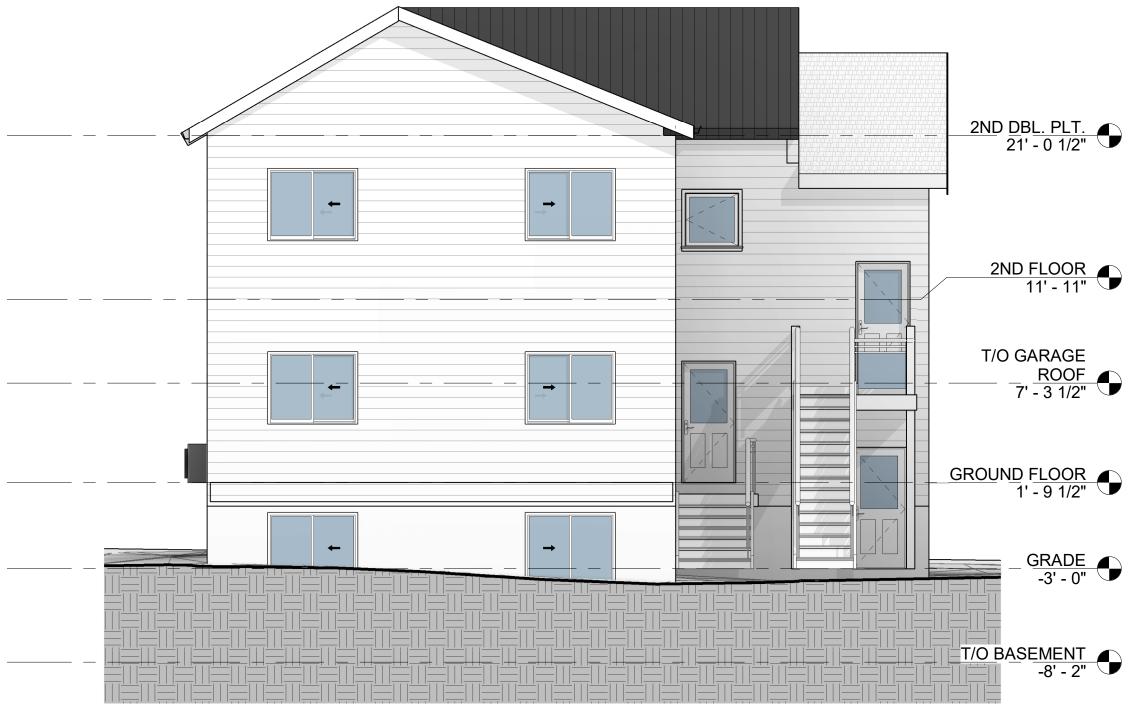

## **NEW 2-FAMILY** DWELLING (DUPLEX)

34 Crooks St, Hamilton, ON L8R 2Z6 2022-01-14 10:51:48 AM

 $1 \frac{\text{T/O BASEMENT}}{1/8" = 1'\text{-}0"}$ 

info@jordanstationdesignco.ca

# NEW 2-FAMILY DWELLING (DUPLEX)

34 Crooks St, Hamilton, ON L8R 2Z6 2022-01-14 10:52:19 AM

info@jordanstationdesignco.ca

# NEW 2-FAMILY DWELLING (DUPLEX)

34 Crooks St, Hamilton, ON L8R 2Z6 2022-01-14 10:51:35 AM

 $1 \frac{\text{REAR ELEVATION}}{3/16" = 1'-0"}$ 

info@jordanstationdesignco.ca

# NEW 2-FAMILY DWELLING (DUPLEX)

34 Crooks St, Hamilton, ON L8R 2Z6 2022-01-14 10:51:57 AM

info@jordanstationdesignco.ca

**NEW 2-FAMILY** DWELLING (DUPLEX)

 $1 \frac{\text{LEFT ELEVATION}}{3/16" = 1'-0"}$ 