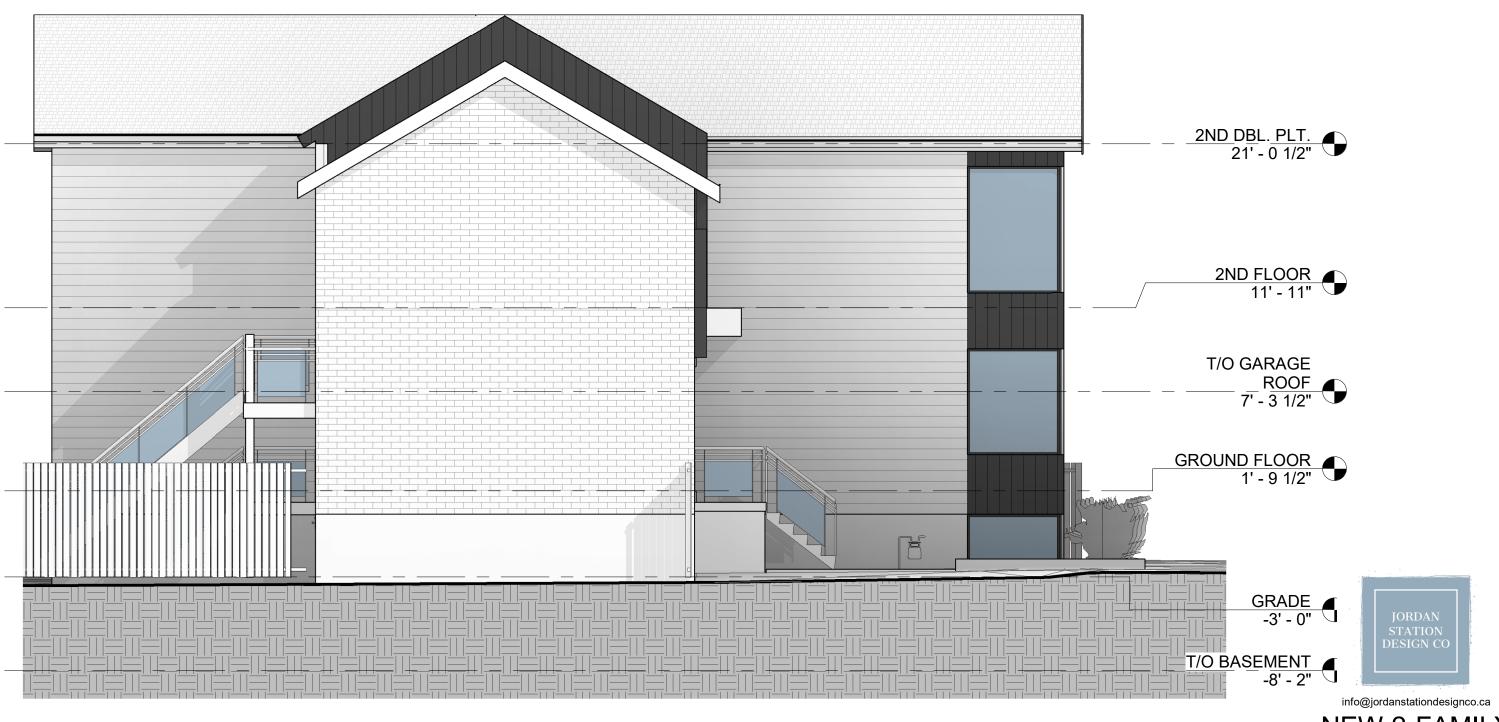

# NEW 2-FAMILY DWELLING (DUPLEX)

34 Crooks St, Hamilton, ON L8R 2Z6 2022-01-14 10:51:57 AM

info@jordanstationdesignco.ca

**NEW 2-FAMILY** DWELLING (DUPLEX)

 $1 \frac{\text{LEFT ELEVATION}}{3/16" = 1'-0"}$ 