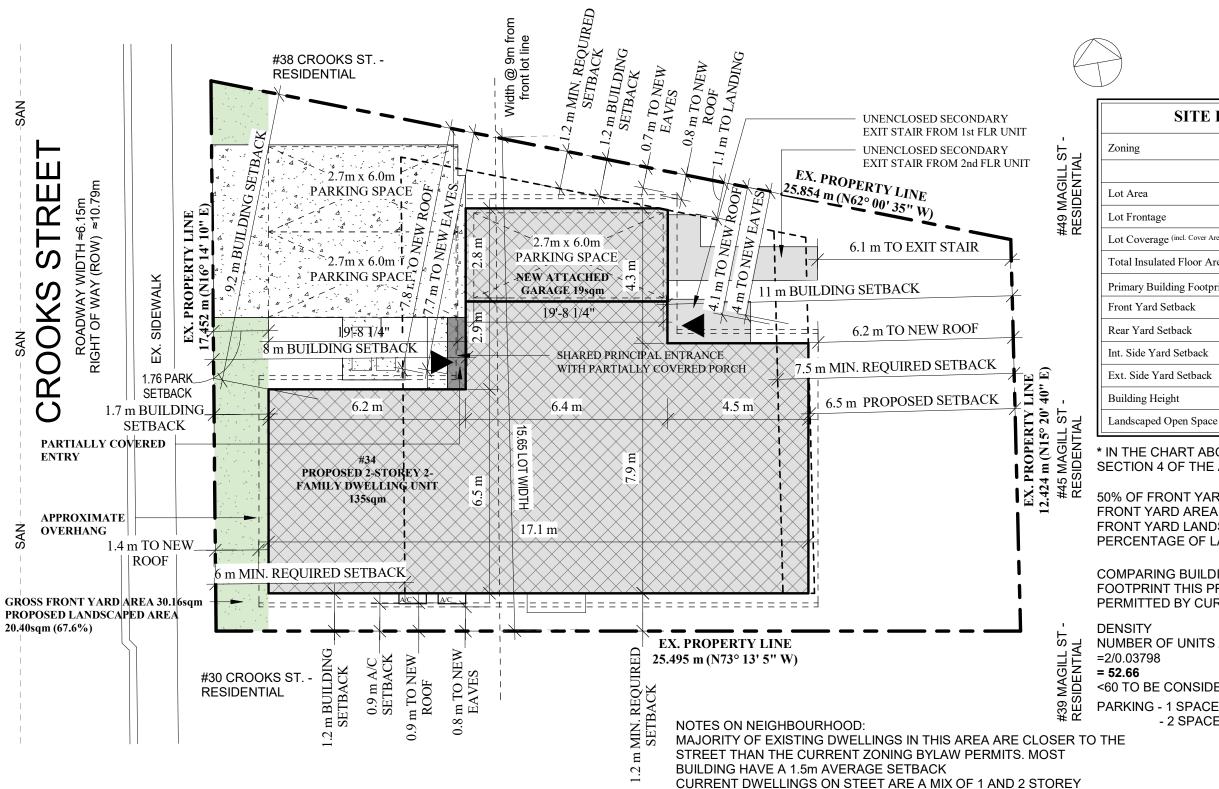

SITE PLAN
1" = 10'-0"

**STRUCTURES** 

| SITE PLAN AND BUILDING STATISTICS |                           |                     |  |  |  |
|-----------------------------------|---------------------------|---------------------|--|--|--|
| Zoning                            | D/S-1787                  |                     |  |  |  |
|                                   | Required                  | Existing / Proposed |  |  |  |
| Lot Area                          | (for 2 fam dwell) 540sq.m | *379.136 sq. m      |  |  |  |
| Lot Frontage                      | (for 2 fam dwell) 18.0m   | *15.65 m            |  |  |  |
| Lot Coverage (incl. Cover Areas)  | n/a                       | 153.9 sq.m (40.6%)  |  |  |  |
| Total Insulated Floor Areas       | n/a                       | n/a                 |  |  |  |
| Primary Building Footprint        | n/a                       | n/a                 |  |  |  |
| Front Yard Setback                | 6.0m                      | *EX./PROP 1.7 m     |  |  |  |
| Rear Yard Setback                 | 7.5m                      | *PROPOSED 6.5m      |  |  |  |
| Int. Side Yard Setback            | 1.2m (for 11m hgt)        | 1.2m                |  |  |  |
| Ext. Side Yard Setback            | n/a                       | n/a                 |  |  |  |
| Building Height                   | 14.0m (11m for SB)        | 9.8 m               |  |  |  |
| Landscaped Open Space             | n/a                       | 56.6%               |  |  |  |

\* IN THE CHART ABOVE DENOTES VARIANCE REQUEST PER SECTION 4 OF THE APPLICATION FOR MINOR VARIANCE.

50% OF FRONT YARD TO BE MAINTAINED AS LANDSCAPING. 30.16sqm

FRONT YARD LANDSCAPE AREA 20.40sqm PERCENTAGE OF LANDSCAPE

COMPARING BUILDING ENVELOPE FOOTPRINT VS. PROPOSED FOOTPRINT THIS PROPOSAL WOULD CONSTRUCT LESS AREA THAN PERMITTED BY CURRENT ZONING LAW

NUMBER OF UNITS / AREA (HA)

<60 TO BE CONSIDERED LOW DENSITY

PARKING - 1 SPACE/CLASS A UNIT REQUIRED

- 2 SPACES PROVIDED PLUS

info@jordanstationdesignco.ca