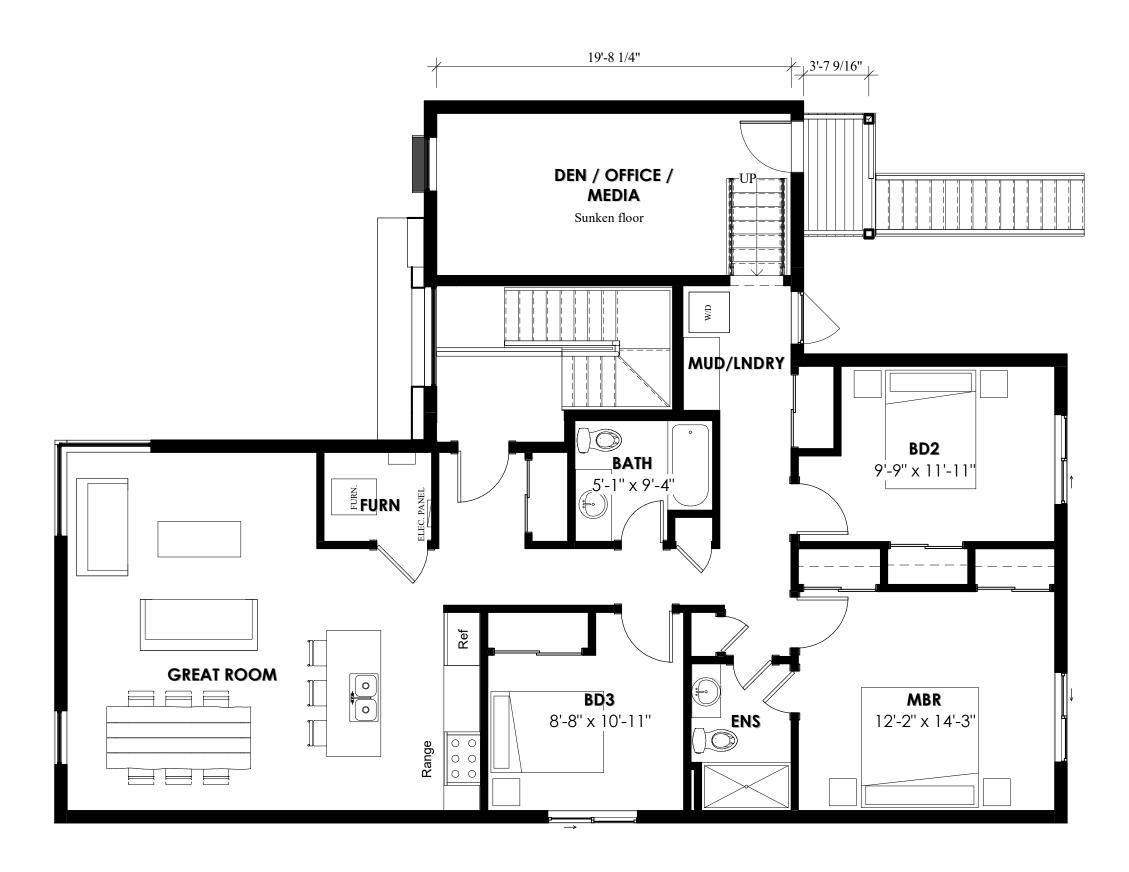

SITE PLAN
1" = 10'-0"

**STRUCTURES** 

| SITE PLAN AND BUILDING STATISTICS |                           |                     |  |  |  |
|-----------------------------------|---------------------------|---------------------|--|--|--|
| Zoning                            | D/S-1787                  |                     |  |  |  |
|                                   | Required                  | Existing / Proposed |  |  |  |
| Lot Area                          | (for 2 fam dwell) 540sq.m | *379.136 sq. m      |  |  |  |
| Lot Frontage                      | (for 2 fam dwell) 18.0m   | *15.65 m            |  |  |  |
| Lot Coverage (incl. Cover Areas)  | n/a                       | 153.9 sq.m (40.6%)  |  |  |  |
| Total Insulated Floor Areas       | n/a                       | n/a                 |  |  |  |
| Primary Building Footprint        | n/a                       | n/a                 |  |  |  |
| Front Yard Setback                | 6.0m                      | *EX./PROP 1.7 m     |  |  |  |
| Rear Yard Setback                 | 7.5m                      | *PROPOSED 6.5m      |  |  |  |
| Int. Side Yard Setback            | 1.2m (for 11m hgt)        | 1.2m                |  |  |  |
| Ext. Side Yard Setback            | n/a                       | n/a                 |  |  |  |
| Building Height                   | 14.0m (11m for SB)        | 9.8 m               |  |  |  |
| Landscaped Open Space             | n/a                       | 56.6%               |  |  |  |

\* IN THE CHART ABOVE DENOTES VARIANCE REQUEST PER SECTION 4 OF THE APPLICATION FOR MINOR VARIANCE.

50% OF FRONT YARD TO BE MAINTAINED AS LANDSCAPING. 30.16sqm

FRONT YARD LANDSCAPE AREA 20.40sqm PERCENTAGE OF LANDSCAPE