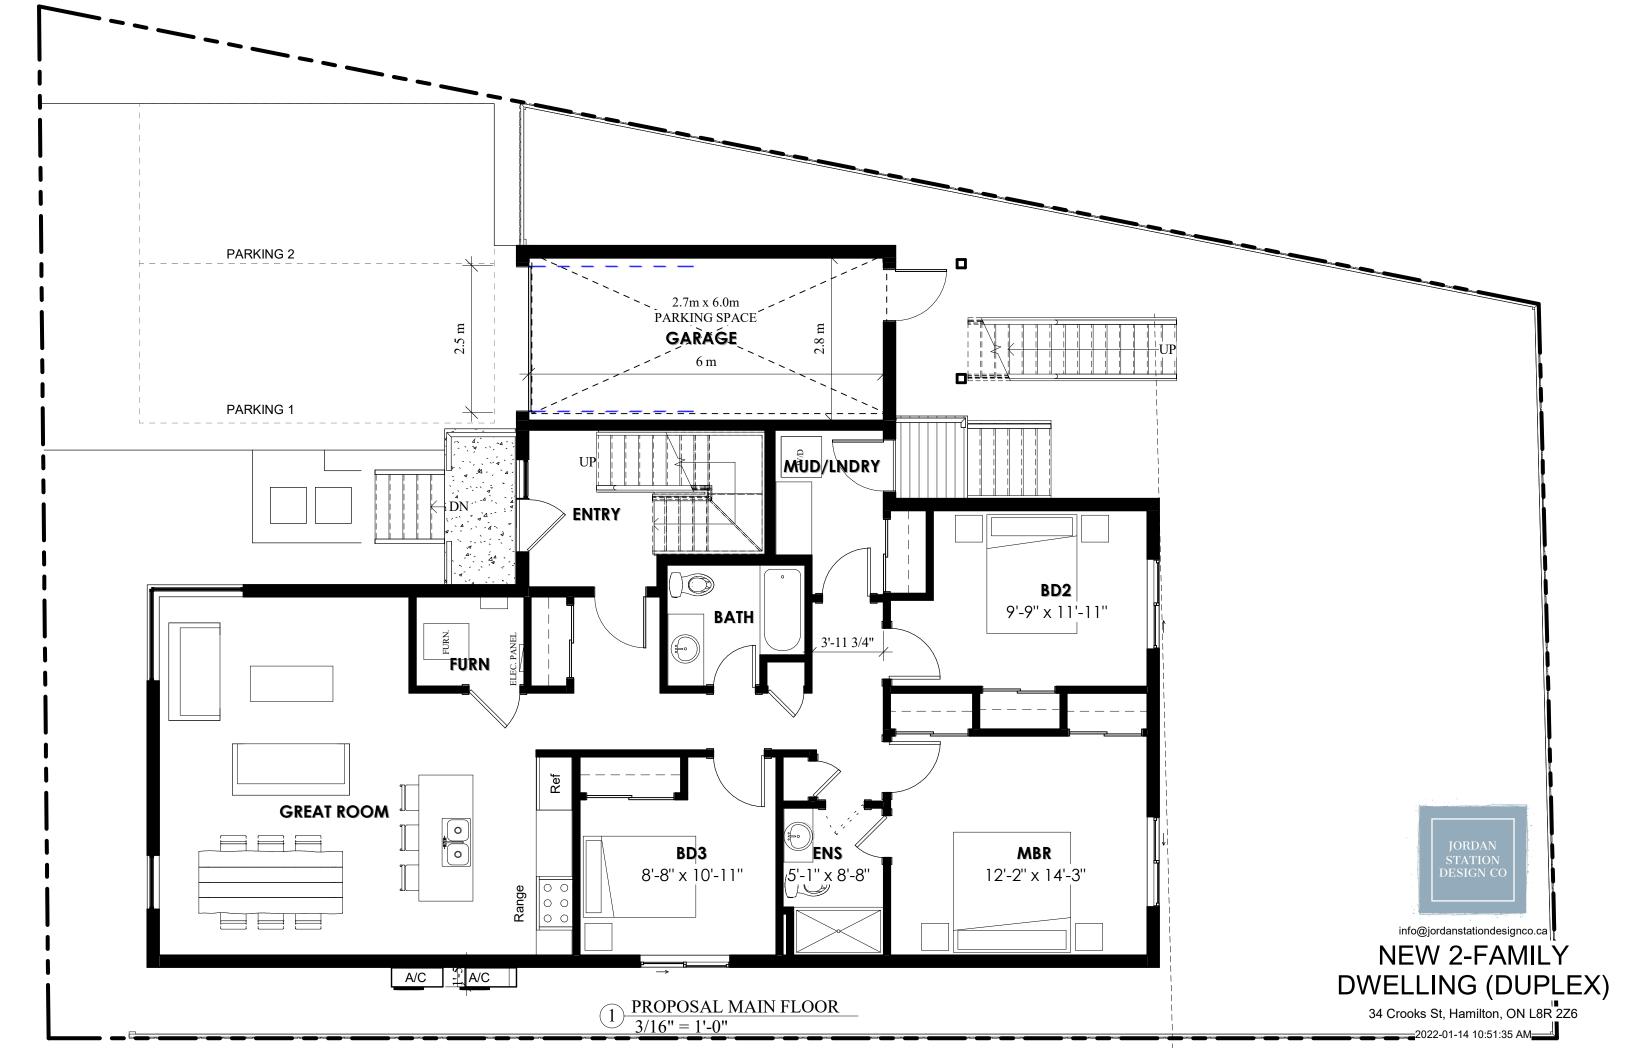

Unknown (•)

Additional sheets can be submitted if there is not sufficient room to answer the following

No (

Yes (

| 8:10 | Is there any reason to believe the subject land may have been contaminated by former uses on the site or adjacent sites?                                                        |                                                                                                                                                                                                                                                                                                                                                                                                                                                                                                                                                                                                                                                                                                                                                                                                                                                                                                                                                                                                                                                                                                                                                                                                                                                                                                                                                                                                                                                                                                                                                                                                                                                                                                                                                                                                                                                                                                                                                                                                                                                                                                                                |                                                                                                                                      |  |
|------|---------------------------------------------------------------------------------------------------------------------------------------------------------------------------------|--------------------------------------------------------------------------------------------------------------------------------------------------------------------------------------------------------------------------------------------------------------------------------------------------------------------------------------------------------------------------------------------------------------------------------------------------------------------------------------------------------------------------------------------------------------------------------------------------------------------------------------------------------------------------------------------------------------------------------------------------------------------------------------------------------------------------------------------------------------------------------------------------------------------------------------------------------------------------------------------------------------------------------------------------------------------------------------------------------------------------------------------------------------------------------------------------------------------------------------------------------------------------------------------------------------------------------------------------------------------------------------------------------------------------------------------------------------------------------------------------------------------------------------------------------------------------------------------------------------------------------------------------------------------------------------------------------------------------------------------------------------------------------------------------------------------------------------------------------------------------------------------------------------------------------------------------------------------------------------------------------------------------------------------------------------------------------------------------------------------------------|--------------------------------------------------------------------------------------------------------------------------------------|--|
|      | Yes O                                                                                                                                                                           | No Unkno                                                                                                                                                                                                                                                                                                                                                                                                                                                                                                                                                                                                                                                                                                                                                                                                                                                                                                                                                                                                                                                                                                                                                                                                                                                                                                                                                                                                                                                                                                                                                                                                                                                                                                                                                                                                                                                                                                                                                                                                                                                                                                                       | own <u> </u>                                                                                                                         |  |
|      |                                                                                                                                                                                 |                                                                                                                                                                                                                                                                                                                                                                                                                                                                                                                                                                                                                                                                                                                                                                                                                                                                                                                                                                                                                                                                                                                                                                                                                                                                                                                                                                                                                                                                                                                                                                                                                                                                                                                                                                                                                                                                                                                                                                                                                                                                                                                                |                                                                                                                                      |  |
| 8.11 | What information of                                                                                                                                                             | did you use to determin                                                                                                                                                                                                                                                                                                                                                                                                                                                                                                                                                                                                                                                                                                                                                                                                                                                                                                                                                                                                                                                                                                                                                                                                                                                                                                                                                                                                                                                                                                                                                                                                                                                                                                                                                                                                                                                                                                                                                                                                                                                                                                        | ne the answers to 8.1 to 8.10 above?                                                                                                 |  |
|      | Unknown. This is                                                                                                                                                                | a new property to the                                                                                                                                                                                                                                                                                                                                                                                                                                                                                                                                                                                                                                                                                                                                                                                                                                                                                                                                                                                                                                                                                                                                                                                                                                                                                                                                                                                                                                                                                                                                                                                                                                                                                                                                                                                                                                                                                                                                                                                                                                                                                                          | e owner and is unaware of historical uses.                                                                                           |  |
| 8.12 | previous use inver                                                                                                                                                              |                                                                                                                                                                                                                                                                                                                                                                                                                                                                                                                                                                                                                                                                                                                                                                                                                                                                                                                                                                                                                                                                                                                                                                                                                                                                                                                                                                                                                                                                                                                                                                                                                                                                                                                                                                                                                                                                                                                                                                                                                                                                                                                                | r commercial or if YES to any of 8.2 to 8.10, a er uses of the subject land, or if appropriate, the ded.                             |  |
|      | Is the previous use                                                                                                                                                             | e inventory attached?                                                                                                                                                                                                                                                                                                                                                                                                                                                                                                                                                                                                                                                                                                                                                                                                                                                                                                                                                                                                                                                                                                                                                                                                                                                                                                                                                                                                                                                                                                                                                                                                                                                                                                                                                                                                                                                                                                                                                                                                                                                                                                          | Yes No                                                                                                                               |  |
| 9.   | ACKNOWLEDGE                                                                                                                                                                     | MENT CLAUSE                                                                                                                                                                                                                                                                                                                                                                                                                                                                                                                                                                                                                                                                                                                                                                                                                                                                                                                                                                                                                                                                                                                                                                                                                                                                                                                                                                                                                                                                                                                                                                                                                                                                                                                                                                                                                                                                                                                                                                                                                                                                                                                    |                                                                                                                                      |  |
|      | remediation of cor                                                                                                                                                              |                                                                                                                                                                                                                                                                                                                                                                                                                                                                                                                                                                                                                                                                                                                                                                                                                                                                                                                                                                                                                                                                                                                                                                                                                                                                                                                                                                                                                                                                                                                                                                                                                                                                                                                                                                                                                                                                                                                                                                                                                                                                                                                                | s not responsible for the identification and perty which is the subject of this Application – by                                     |  |
|      | 22NOV2021                                                                                                                                                                       |                                                                                                                                                                                                                                                                                                                                                                                                                                                                                                                                                                                                                                                                                                                                                                                                                                                                                                                                                                                                                                                                                                                                                                                                                                                                                                                                                                                                                                                                                                                                                                                                                                                                                                                                                                                                                                                                                                                                                                                                                                                                                                                                | jason cristiano                                                                                                                      |  |
|      | Date                                                                                                                                                                            | Annual An | Signature Property Owner(s)                                                                                                          |  |
|      |                                                                                                                                                                                 |                                                                                                                                                                                                                                                                                                                                                                                                                                                                                                                                                                                                                                                                                                                                                                                                                                                                                                                                                                                                                                                                                                                                                                                                                                                                                                                                                                                                                                                                                                                                                                                                                                                                                                                                                                                                                                                                                                                                                                                                                                                                                                                                | Bins.ca Inc. c/o Jason Cristiano                                                                                                     |  |
|      |                                                                                                                                                                                 |                                                                                                                                                                                                                                                                                                                                                                                                                                                                                                                                                                                                                                                                                                                                                                                                                                                                                                                                                                                                                                                                                                                                                                                                                                                                                                                                                                                                                                                                                                                                                                                                                                                                                                                                                                                                                                                                                                                                                                                                                                                                                                                                | Print Name of Owner(s)                                                                                                               |  |
| 10.  | Dimensions of land                                                                                                                                                              | de affected:                                                                                                                                                                                                                                                                                                                                                                                                                                                                                                                                                                                                                                                                                                                                                                                                                                                                                                                                                                                                                                                                                                                                                                                                                                                                                                                                                                                                                                                                                                                                                                                                                                                                                                                                                                                                                                                                                                                                                                                                                                                                                                                   |                                                                                                                                      |  |
| 10.  | Frontage                                                                                                                                                                        | 15.65m                                                                                                                                                                                                                                                                                                                                                                                                                                                                                                                                                                                                                                                                                                                                                                                                                                                                                                                                                                                                                                                                                                                                                                                                                                                                                                                                                                                                                                                                                                                                                                                                                                                                                                                                                                                                                                                                                                                                                                                                                                                                                                                         |                                                                                                                                      |  |
|      | Depth                                                                                                                                                                           | 25.495m                                                                                                                                                                                                                                                                                                                                                                                                                                                                                                                                                                                                                                                                                                                                                                                                                                                                                                                                                                                                                                                                                                                                                                                                                                                                                                                                                                                                                                                                                                                                                                                                                                                                                                                                                                                                                                                                                                                                                                                                                                                                                                                        |                                                                                                                                      |  |
|      | Area                                                                                                                                                                            | 379.1sqm                                                                                                                                                                                                                                                                                                                                                                                                                                                                                                                                                                                                                                                                                                                                                                                                                                                                                                                                                                                                                                                                                                                                                                                                                                                                                                                                                                                                                                                                                                                                                                                                                                                                                                                                                                                                                                                                                                                                                                                                                                                                                                                       |                                                                                                                                      |  |
|      | Width of street                                                                                                                                                                 |                                                                                                                                                                                                                                                                                                                                                                                                                                                                                                                                                                                                                                                                                                                                                                                                                                                                                                                                                                                                                                                                                                                                                                                                                                                                                                                                                                                                                                                                                                                                                                                                                                                                                                                                                                                                                                                                                                                                                                                                                                                                                                                                | line to property line. Roadway ≈6.15m                                                                                                |  |
| 4.4  |                                                                                                                                                                                 |                                                                                                                                                                                                                                                                                                                                                                                                                                                                                                                                                                                                                                                                                                                                                                                                                                                                                                                                                                                                                                                                                                                                                                                                                                                                                                                                                                                                                                                                                                                                                                                                                                                                                                                                                                                                                                                                                                                                                                                                                                                                                                                                |                                                                                                                                      |  |
| 11.  | Particulars of all buildings and structures on or proposed for the subject lands: (Specify ground floor area, gross floor area, number of stories, width, length, height, etc.) |                                                                                                                                                                                                                                                                                                                                                                                                                                                                                                                                                                                                                                                                                                                                                                                                                                                                                                                                                                                                                                                                                                                                                                                                                                                                                                                                                                                                                                                                                                                                                                                                                                                                                                                                                                                                                                                                                                                                                                                                                                                                                                                                |                                                                                                                                      |  |
|      | FLOOR AREA. 8                                                                                                                                                                   | 3.2m X 6.2m MAIN BU                                                                                                                                                                                                                                                                                                                                                                                                                                                                                                                                                                                                                                                                                                                                                                                                                                                                                                                                                                                                                                                                                                                                                                                                                                                                                                                                                                                                                                                                                                                                                                                                                                                                                                                                                                                                                                                                                                                                                                                                                                                                                                            | WELLING, 75sqm GROUND & GROSS<br>JILDING WITH ATTACHED COVERED<br>IN TO MAIN BUILDING.                                               |  |
|      | Proposed                                                                                                                                                                        |                                                                                                                                                                                                                                                                                                                                                                                                                                                                                                                                                                                                                                                                                                                                                                                                                                                                                                                                                                                                                                                                                                                                                                                                                                                                                                                                                                                                                                                                                                                                                                                                                                                                                                                                                                                                                                                                                                                                                                                                                                                                                                                                |                                                                                                                                      |  |
|      | WITH ATTACHED STOREYS (EXCL                                                                                                                                                     | D 19sqm GARAGE. G<br>LUDING GARAGE). O                                                                                                                                                                                                                                                                                                                                                                                                                                                                                                                                                                                                                                                                                                                                                                                                                                                                                                                                                                                                                                                                                                                                                                                                                                                                                                                                                                                                                                                                                                                                                                                                                                                                                                                                                                                                                                                                                                                                                                                                                                                                                         | , 135sqm DWELLING BUILDING AREA<br>GROSS FLOOR AREA 289sqm OVER 2<br>OVERALL SHAPE IS IRREGULAR, SEE<br>ONS. 9.8m IN BUILDING HEIGHT |  |
| 12.  |                                                                                                                                                                                 | dings and structures or<br>, rear and front lot lines                                                                                                                                                                                                                                                                                                                                                                                                                                                                                                                                                                                                                                                                                                                                                                                                                                                                                                                                                                                                                                                                                                                                                                                                                                                                                                                                                                                                                                                                                                                                                                                                                                                                                                                                                                                                                                                                                                                                                                                                                                                                          | n or proposed for the subject lands; (Specify s)                                                                                     |  |
|      | 11.022m/11.104m                                                                                                                                                                 | n - SOUTH SIDEYARD                                                                                                                                                                                                                                                                                                                                                                                                                                                                                                                                                                                                                                                                                                                                                                                                                                                                                                                                                                                                                                                                                                                                                                                                                                                                                                                                                                                                                                                                                                                                                                                                                                                                                                                                                                                                                                                                                                                                                                                                                                                                                                             | 26m/1.742m - REAR YARD:<br>D: 2.473m / 3.836m - NORTH SIDEYARD:<br>0.15m SETBACK TO FRONT YARD.                                      |  |
|      | REAR YARD 6.5                                                                                                                                                                   | m IRR. & 11m TO REA                                                                                                                                                                                                                                                                                                                                                                                                                                                                                                                                                                                                                                                                                                                                                                                                                                                                                                                                                                                                                                                                                                                                                                                                                                                                                                                                                                                                                                                                                                                                                                                                                                                                                                                                                                                                                                                                                                                                                                                                                                                                                                            | D: 1.7m & 8m TO GARAGE FACE - AR OF GARAGE - SOUTH SIDEYARD TO GARAGE FACE & 4.1m TO REAR                                            |  |