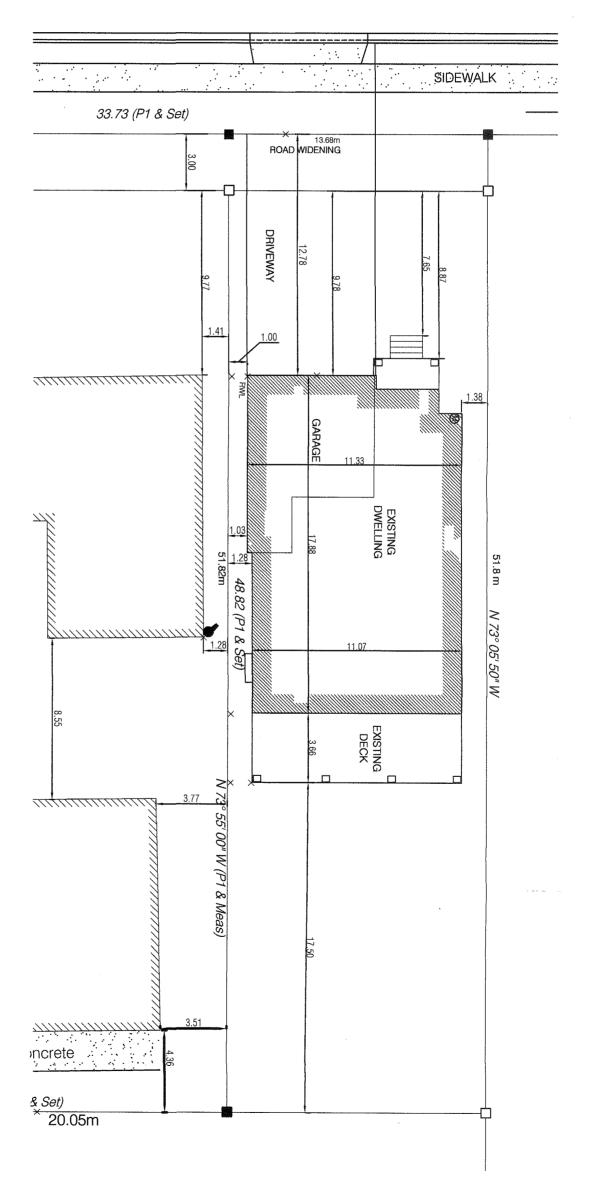

**PROPOSAL:** To recognize the setbacks for an existing single detached dwelling

in order to facilitate zoning compliance for approved Consent

Application SC/B-21:57, notwithstanding that:

- 1. The minimum front yard shall be 9.75 metres instead of the minimum required 10.0 metre front yard;
- 2. The unenclosed porch and stairs shall encroach 2.2 metres into the existing 9.75 metre front yard instead of the maximum 1.5 metre encroachment into the required front yard.

F I F T Y

R O A DWATER 200mm

| SCALE: 1:200 DWG NO. SP-1 | DRN. BY<br>DATE: DECEMBER, 2021 | JOB NO.<br>CHKD. BY | REV. |                            | 2                     | ယ                        |                |  |
|---------------------------|---------------------------------|---------------------|------|----------------------------|-----------------------|--------------------------|----------------|--|
| SITE SKETCH               | WINONA, ON                      | VIEIRA RESIDENCE    |      | (000) 010-2400   100 (000) | STONEY CREEK, ONTARIO | 687 BARTON ST. E., SUITE | ק פומים ווייים |  |

| 4.  | Nature and extent of relief applied for:                                                                                                                                           |
|-----|------------------------------------------------------------------------------------------------------------------------------------------------------------------------------------|
|     | Nature and extent of relief applied for:  REDUCTION OF TROUT LARD TO 9.75 m  Instead of 10.0 m                                                                                     |
|     | INSTEAL OF TOTAL                                                                                                                                                                   |
|     | Secondary Dwelling Unit Reconstruction of Existing Dwelling                                                                                                                        |
| 5.  | Why it is not possible to comply with the provisions of the By-law?                                                                                                                |
|     | ROAD WIDENING DEDICATION REPUCTO FRONT LAD                                                                                                                                         |
| ک   | ETBACK, HOUSEKEEPING EASED ON BUDG DEPT                                                                                                                                            |
| 6.  | Legal description and Address of subject lands (registered plan number and lot number or other legal description and where applicable, street and street number):                  |
|     | 564 FIFTY ED., STENAY LETEK                                                                                                                                                        |
|     | PART I PEG PLAN NO                                                                                                                                                                 |
|     | 6ZR-21741                                                                                                                                                                          |
| 7.  | PREVIOUS USE OF PROPERTY                                                                                                                                                           |
|     |                                                                                                                                                                                    |
|     | Residential Commercial Commercial                                                                                                                                                  |
|     | Agricultural Vacant Other                                                                                                                                                          |
|     | Other                                                                                                                                                                              |
|     | 1/4                                                                                                                                                                                |
| 8.1 | If Industrial or Commercial, specify use                                                                                                                                           |
| 8.2 | Has the grading of the subject land been changed by adding earth or other material, i.e. has filling occurred?  Yes No Unknown O Unknown O Unknown                                 |
|     | A DPMINIS                                                                                                                                                                          |
| 8.3 | Has a gas station been located on the subject land or adjacent lands at any time?  Yes No Unknown                                                                                  |
| 8.4 | Has there been petroleum or other fuel stored on the subject land or adjacent lands?  Yes No Unknown O                                                                             |
| 8.5 | Are there or have there ever been underground storage tanks or buried waste on the                                                                                                 |
|     | subject land or adjacent lands?                                                                                                                                                    |
|     | Yes O No W Unknown O                                                                                                                                                               |
| 8.6 | Have the lands or adjacent lands ever been used as an agricultural operation where cyanide products may have been used as pesticides and/or sewage sludge was                      |
|     | applied to the lands?                                                                                                                                                              |
|     | Yes O No Unknown O                                                                                                                                                                 |
| 8.7 | Have the lands or adjacent lands ever been used as a weapon firing range?  Yes O No Unknown O                                                                                      |
| 8.8 | Is the nearest boundary line of the application within 500 metres (1,640 feet) of the fill area of an operational/non-operational landfill or dump?                                |
|     | Yes O No Unknown O                                                                                                                                                                 |
| 8.9 | If there are existing or previously existing buildings, are there any building materials remaining on site which are potentially hazardous to public health (eg. asbestos, PCB's)? |
|     | Yes No Unknown O                                                                                                                                                                   |
|     | $ u^{-}$                                                                                                                                                                           |

| 0.10 | uses on the site or adjacent sites?  Yes No Unknown                                                                                                                                                                                                                                   |
|------|---------------------------------------------------------------------------------------------------------------------------------------------------------------------------------------------------------------------------------------------------------------------------------------|
| 8.11 | What information did you use to determine the answers to 8.1 to 8.10 above?  THE ANT LIN STRUCTURE OCCURRENCE ON PROPERTY FINE FROM PORTY FEX CAUATE                                                                                                                                  |
| 8.12 | If previous use of property is industrial or commercial or if YES to any of 8.2 to 8.10, a previous use inventory showing all former uses of the subject land, or if appropriate, the land adjacent to the subject land, is needed.  Is the previous use inventory attached?  Yes  No |
| 9.   | ACKNOWLEDGEMENT CLAUSE  I acknowledge that the City of Hamilton is not responsible for the identification and remediation of contamination on the property which is the subject of this Application – by reason of its approval to this Application.    Dec     20                    |
| 10.  | Dimensions of lands affected:  Frontage  Depth  Area  Width of street    5-68m     5-57m     672 sqm±                                                                                                                                                                                 |
| 11.  | Particulars of all buildings and structures on or proposed for the subject lands: (Specify ground floor area, gross floor area, number of stories, width, length, height, etc.)  Existing:  Two Stories area, number of stories, width, length, height, etc.)  Proposed  Proposed     |
|      | (Nemino Naw)                                                                                                                                                                                                                                                                          |
| 12.  | Location of all buildings and structures on or proposed for the subject lands; (Specify distance from side, rear and front lot lines)  Existing:                                                                                                                                      |
|      | Proposed:                                                                                                                                                                                                                                                                             |