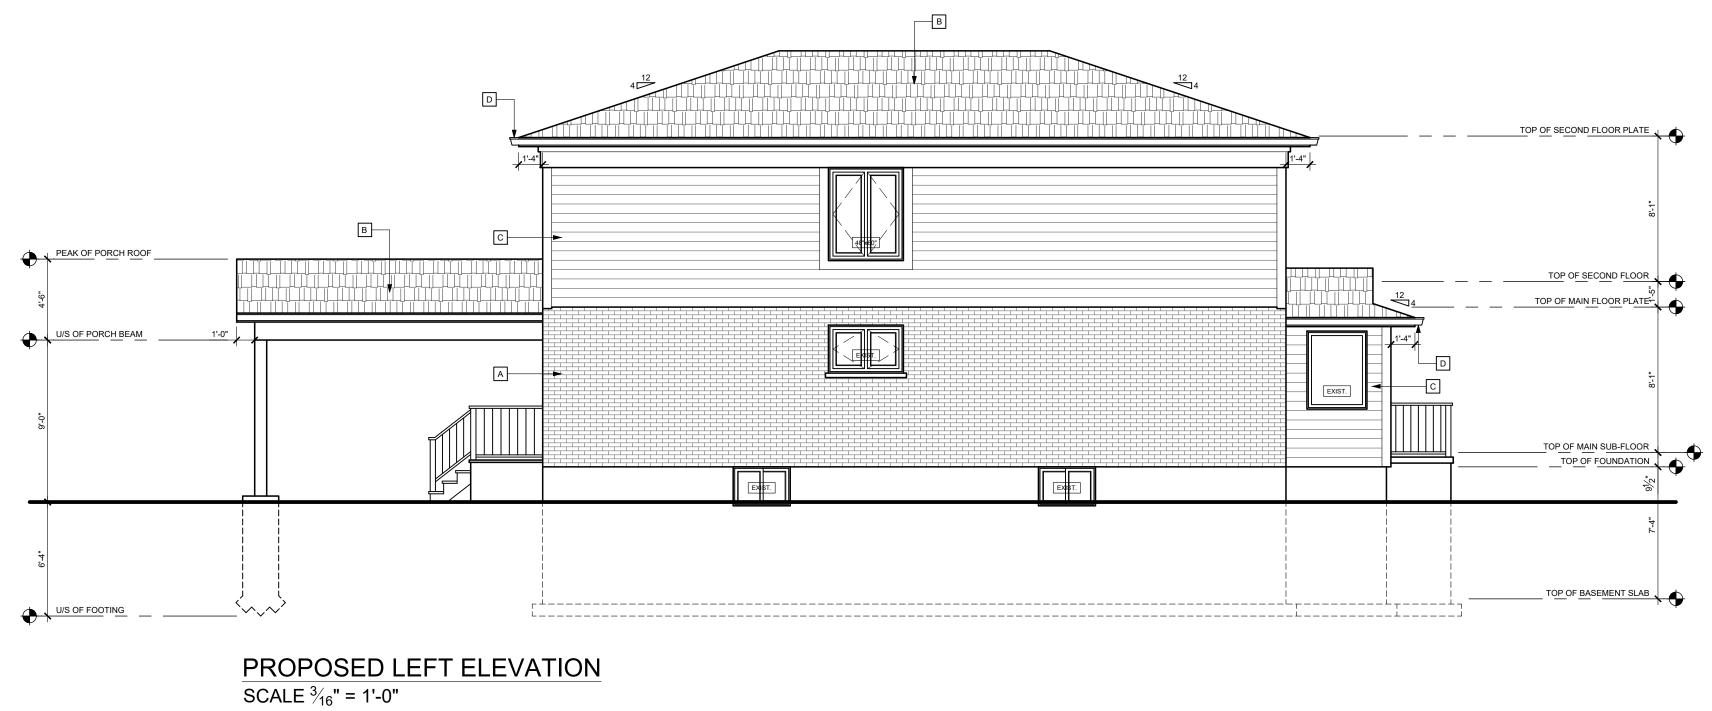

 $\frac{PROPOSED RIGHT ELEVATION}{SCALE \frac{3}{16}" = 1'-0"}$ 

| PRO                                 | JECT NORTH                                                                                                                                                              | TRUE I                                    | NORTH          |
|-------------------------------------|-------------------------------------------------------------------------------------------------------------------------------------------------------------------------|-------------------------------------------|----------------|
|                                     |                                                                                                                                                                         |                                           |                |
|                                     |                                                                                                                                                                         |                                           |                |
|                                     |                                                                                                                                                                         |                                           |                |
|                                     |                                                                                                                                                                         |                                           |                |
|                                     |                                                                                                                                                                         |                                           |                |
|                                     |                                                                                                                                                                         |                                           |                |
|                                     |                                                                                                                                                                         |                                           |                |
| 01.                                 | DRAWINGS FOR VAR                                                                                                                                                        | RIANCE                                    | 12/06/2021     |
| No.                                 | REVISION                                                                                                                                                                |                                           | DATE           |
| DI                                  | L CONTRACTORS AND/C<br>MENSIONS, NOTES, SITE<br>SCREPANCIES PRIOR TC                                                                                                    | AND REPORT AN                             | Y              |
| 2. TH                               | IIS DRAWING IS NOT TO<br>NTS AND RELATED DO                                                                                                                             | BE SCALED, ALL I                          | DRAWINGS,      |
| UF<br>3. RE                         | ELEN ANGELICI DESIGN<br>PON REQUEST<br>PRODUCTION OF DRAW                                                                                                               | /INGS AND RELAT                           | ED             |
| PF<br>AN                            | DCUMENTS IN PART OR I<br>ROHIBITED WITHOUT WR<br>IGELICI DESIGN.<br>DNTRACTOR SHALL REV                                                                                 | ITTEN CONSENT                             | OF LEN         |
| CC<br>Of                            | MITACTOR SHALL REV<br>DMMENCING CONSTRUC<br>MISSIONS.<br>N ANGELICI DESIGN IS N                                                                                         | TION FOR ANY EF                           | RORS OR        |
| DE<br>PF<br>6. LE                   | SIGN OR PRE-ENGINEE<br>RE-ENGINEERED PRODU<br>N ANGELICI DESIGN IS N                                                                                                    | RED TRUSSES OF<br>CTS.<br>NOT RESPONSIBLI | R ANY<br>E FOR |
| HE<br>7. DF<br>W                    | ATING, PLUMBING, OR E<br>RAWING MAY NOT BE CH<br>THOUT WRITTEN CONSI                                                                                                    | IANGED, ALTERED<br>ENT OF LEN ANGE        | OR COPIED      |
| 8. LE                               | ILURE TO COMPLY WITH<br>SPONSIBILITY OF LEN A<br>N ANGELICI DESIGN IS N<br>DNSTRUCTION PRACTICI                                                                         | NGELICI DESIGN.                           | -              |
|                                     |                                                                                                                                                                         |                                           |                |
| SEAL                                |                                                                                                                                                                         |                                           |                |
|                                     |                                                                                                                                                                         |                                           |                |
|                                     |                                                                                                                                                                         |                                           |                |
|                                     |                                                                                                                                                                         |                                           |                |
|                                     |                                                                                                                                                                         |                                           |                |
| FOR TH                              | THE UNDERSIGNED HAS REVIEWED AND TAKES RESPONSIBILITY<br>FOR THIS DESIGN, AND HAS THE QUALIFICATIONS AND MEETS<br>THE REQUIREMENTS SET OUT IN THE ONTARIO BUILDING CODE |                                           |                |
|                                     | TO BE A DESIGNER.<br>QUALIFICATION INFORMATION                                                                                                                          |                                           |                |
|                                     | LEONARD ANGELICI 42391<br>NAME BCIN                                                                                                                                     |                                           |                |
| LEN A                               | REGISTRATION INFORMATION                                                                                                                                                |                                           |                |
| NAME                                | NAME BCIN                                                                                                                                                               |                                           |                |
| 12/06/                              | 12/06/2021                                                                                                                                                              |                                           |                |
| DATE                                | SIGNATU                                                                                                                                                                 | IRE                                       |                |
|                                     |                                                                                                                                                                         |                                           |                |
|                                     |                                                                                                                                                                         |                                           |                |
|                                     |                                                                                                                                                                         | el                                        |                |
|                                     |                                                                                                                                                                         |                                           |                |
| 270 S                               |                                                                                                                                                                         |                                           | 125            |
| HAMII<br>(905)                      | 270 SHERMAN AVE N, UNIT MILL-125<br>HAMILTON, ON L8L 6N4<br>(905) 393-8868                                                                                              |                                           |                |
|                                     | info@lenangelicidesign.ca                                                                                                                                               |                                           |                |
| PROJ                                |                                                                                                                                                                         | CF                                        |                |
|                                     | PROPOSED RESIDENCE<br>183 IONA AVE,                                                                                                                                     |                                           |                |
| HA                                  | HAMILTON, ON.                                                                                                                                                           |                                           |                |
|                                     |                                                                                                                                                                         |                                           |                |
|                                     |                                                                                                                                                                         |                                           |                |
|                                     | T TITLE                                                                                                                                                                 |                                           |                |
|                                     |                                                                                                                                                                         | ) RIGH                                    | HT ۶           |
| PR                                  | T TITLE<br>OPOSEE<br>FT ELEV                                                                                                                                            |                                           |                |
| PR                                  | OPOSE                                                                                                                                                                   |                                           |                |
| PR<br>LEI                           | OPOSEE<br>FT ELEV                                                                                                                                                       |                                           |                |
| PR<br>LEI<br>DRAV<br>L. ANO<br>DATE | OPOSEE<br>FT ELEV                                                                                                                                                       |                                           | IS             |
| PR<br>LEI<br>DRAV                   | OPOSED<br>FT ELEV<br>/N BY<br>GELICI<br>2021<br>E                                                                                                                       |                                           |                |

## EXTERIOR FINISH INDEX

- A BRICK VENEER
- B ASPHALT SHINGLES
- C PRE-FIN. VINYL SIDING
- 5" PRE-FIN. ALUM. EAVETROUGH ON 6" WITH PRE-FIN. ALUM. FASCIA C/W PRE-FIN. ALUM. DOWNSPOUT

PROPOSED FRONT ELEVATION