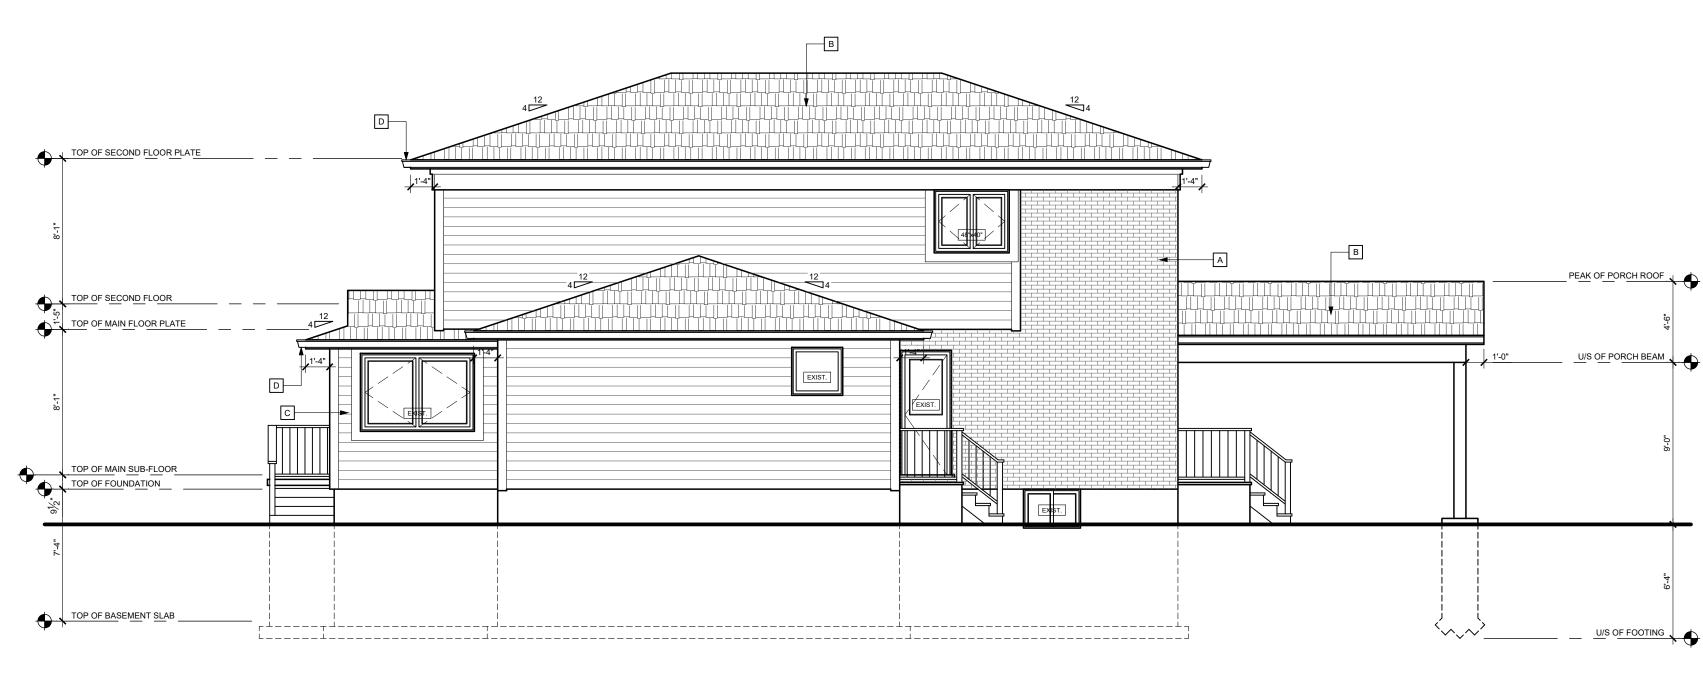

## EXTERIOR FINISH INDEX

- A BRICK VENEER
- B ASPHALT SHINGLES
- C PRE-FIN. VINYL SIDING
- 5" PRE-FIN. ALUM. EAVETROUGH ON 6" WITH PRE-FIN. ALUM. FASCIA C/W PRE-FIN. ALUM. DOWNSPOUT

PROPOSED FRONT ELEVATION

 $\frac{PROPOSED RIGHT ELEVATION}{SCALE \frac{3}{16}" = 1'-0"}$ 

| PRO                                 | JECT NORTH                                                                                                                                                              | TRUE I                                    | NORTH          |
|-------------------------------------|-------------------------------------------------------------------------------------------------------------------------------------------------------------------------|-------------------------------------------|----------------|
|                                     |                                                                                                                                                                         |                                           |                |
|                                     |                                                                                                                                                                         |                                           |                |
|                                     |                                                                                                                                                                         |                                           |                |
|                                     |                                                                                                                                                                         |                                           |                |
|                                     |                                                                                                                                                                         |                                           |                |
|                                     |                                                                                                                                                                         |                                           |                |
|                                     |                                                                                                                                                                         |                                           |                |
| 01.                                 | DRAWINGS FOR VAR                                                                                                                                                        | RIANCE                                    | 12/06/2021     |
| No.                                 | REVISION                                                                                                                                                                |                                           | DATE           |
| DI                                  | L CONTRACTORS AND/C<br>MENSIONS, NOTES, SITE<br>SCREPANCIES PRIOR TC                                                                                                    | AND REPORT AN                             | Y              |
| 2. TH                               | IIS DRAWING IS NOT TO<br>NTS AND RELATED DO                                                                                                                             | BE SCALED, ALL I                          | DRAWINGS,      |
| UF<br>3. RE                         | ELEN ANGELICI DESIGN<br>PON REQUEST<br>PRODUCTION OF DRAW                                                                                                               | /INGS AND RELAT                           | ED             |
| PF<br>AN                            | DCUMENTS IN PART OR I<br>ROHIBITED WITHOUT WR<br>IGELICI DESIGN.<br>DNTRACTOR SHALL REV                                                                                 | ITTEN CONSENT                             | OF LEN         |
| CC<br>Of                            | MITACTOR SHALL REV<br>DMMENCING CONSTRUC<br>MISSIONS.<br>N ANGELICI DESIGN IS N                                                                                         | TION FOR ANY EF                           | RORS OR        |
| DE<br>PF<br>6. LE                   | SIGN OR PRE-ENGINEE<br>RE-ENGINEERED PRODU<br>N ANGELICI DESIGN IS N                                                                                                    | RED TRUSSES OF<br>CTS.<br>NOT RESPONSIBLI | R ANY<br>E FOR |
| HE<br>7. DF<br>W                    | ATING, PLUMBING, OR E<br>RAWING MAY NOT BE CH<br>THOUT WRITTEN CONSI                                                                                                    | IANGED, ALTERED<br>ENT OF LEN ANGE        | OR COPIED      |
| 8. LE                               | ILURE TO COMPLY WITH<br>SPONSIBILITY OF LEN A<br>N ANGELICI DESIGN IS N<br>DNSTRUCTION PRACTICI                                                                         | NGELICI DESIGN.                           | -              |
|                                     |                                                                                                                                                                         |                                           |                |
| SEAL                                |                                                                                                                                                                         |                                           |                |
|                                     |                                                                                                                                                                         |                                           |                |
|                                     |                                                                                                                                                                         |                                           |                |
|                                     |                                                                                                                                                                         |                                           |                |
|                                     |                                                                                                                                                                         |                                           |                |
| FOR TH                              | THE UNDERSIGNED HAS REVIEWED AND TAKES RESPONSIBILITY<br>FOR THIS DESIGN, AND HAS THE QUALIFICATIONS AND MEETS<br>THE REQUIREMENTS SET OUT IN THE ONTARIO BUILDING CODE |                                           |                |
|                                     | TO BE A DESIGNER.<br>QUALIFICATION INFORMATION                                                                                                                          |                                           |                |
|                                     | LEONARD ANGELICI 42391<br>NAME BCIN                                                                                                                                     |                                           |                |
| LEN A                               | REGISTRATION INFORMATION                                                                                                                                                |                                           |                |
| NAME                                | NAME BCIN                                                                                                                                                               |                                           |                |
| 12/06/                              | 12/06/2021                                                                                                                                                              |                                           |                |
| DATE                                | SIGNATU                                                                                                                                                                 | IRE                                       |                |
|                                     |                                                                                                                                                                         |                                           |                |
|                                     |                                                                                                                                                                         |                                           |                |
|                                     |                                                                                                                                                                         | el                                        |                |
|                                     |                                                                                                                                                                         |                                           |                |
| 270 S                               |                                                                                                                                                                         |                                           | 125            |
| HAMII<br>(905)                      | 270 SHERMAN AVE N, UNIT MILL-125<br>HAMILTON, ON L8L 6N4<br>(905) 393-8868                                                                                              |                                           |                |
|                                     | info@lenangelicidesign.ca                                                                                                                                               |                                           |                |
| PROJ                                |                                                                                                                                                                         | CF                                        |                |
|                                     | PROPOSED RESIDENCE<br>183 IONA AVE,                                                                                                                                     |                                           |                |
| HA                                  | HAMILTON, ON.                                                                                                                                                           |                                           |                |
|                                     |                                                                                                                                                                         |                                           |                |
|                                     |                                                                                                                                                                         |                                           |                |
|                                     | T TITLE                                                                                                                                                                 |                                           |                |
|                                     |                                                                                                                                                                         | ) RIGH                                    | HT ۶           |
| PR                                  | T TITLE<br>OPOSEE<br>FT ELEV                                                                                                                                            |                                           |                |
| PR                                  | OPOSE                                                                                                                                                                   |                                           |                |
| PR<br>LEI                           | OPOSEE<br>FT ELEV                                                                                                                                                       |                                           |                |
| PR<br>LEI<br>DRAV<br>L. ANO<br>DATE | OPOSEE<br>FT ELEV                                                                                                                                                       |                                           | IS             |
| PR<br>LEI<br>DRAV                   | OPOSED<br>FT ELEV<br>/N BY<br>GELICI<br>2021<br>E                                                                                                                       |                                           |                |