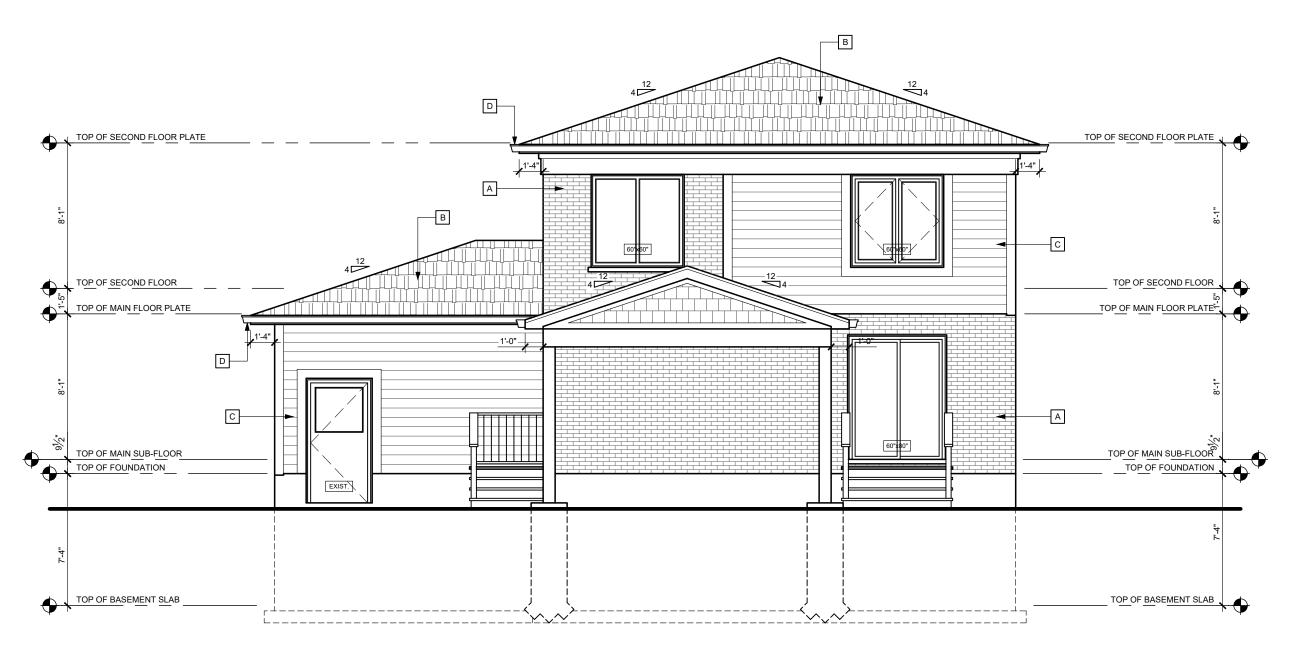

 $\frac{PROPOSED RIGHT ELEVATION}{SCALE \frac{3}{16}" = 1'-0"}$ 

| PRO                                 | JECT NORTH                                                                                                                                                              | TRUE I                                    | NORTH          |
|-------------------------------------|-------------------------------------------------------------------------------------------------------------------------------------------------------------------------|-------------------------------------------|----------------|
|                                     |                                                                                                                                                                         |                                           |                |
|                                     |                                                                                                                                                                         |                                           |                |
|                                     |                                                                                                                                                                         |                                           |                |
|                                     |                                                                                                                                                                         |                                           |                |
|                                     |                                                                                                                                                                         |                                           |                |
|                                     |                                                                                                                                                                         |                                           |                |
|                                     |                                                                                                                                                                         |                                           |                |
| 01.                                 | DRAWINGS FOR VAR                                                                                                                                                        | RIANCE                                    | 12/06/2021     |
| No.                                 | REVISION                                                                                                                                                                |                                           | DATE           |
| DI                                  | L CONTRACTORS AND/C<br>MENSIONS, NOTES, SITE<br>SCREPANCIES PRIOR TC                                                                                                    | AND REPORT AN                             | Y              |
| 2. TH                               | IIS DRAWING IS NOT TO<br>NTS AND RELATED DO                                                                                                                             | BE SCALED, ALL I                          | DRAWINGS,      |
| UF<br>3. RE                         | ELEN ANGELICI DESIGN<br>PON REQUEST<br>PRODUCTION OF DRAW                                                                                                               | /INGS AND RELAT                           | ED             |
| PF<br>AN                            | DCUMENTS IN PART OR I<br>ROHIBITED WITHOUT WR<br>IGELICI DESIGN.<br>DNTRACTOR SHALL REV                                                                                 | ITTEN CONSENT                             | OF LEN         |
| CC<br>Of                            | MITACTOR SHALL REV<br>DMMENCING CONSTRUC<br>MISSIONS.<br>N ANGELICI DESIGN IS N                                                                                         | TION FOR ANY EF                           | RORS OR        |
| DE<br>PF<br>6. LE                   | SIGN OR PRE-ENGINEE<br>RE-ENGINEERED PRODU<br>N ANGELICI DESIGN IS N                                                                                                    | RED TRUSSES OF<br>CTS.<br>NOT RESPONSIBLI | R ANY<br>E FOR |
| HE<br>7. DF<br>W                    | ATING, PLUMBING, OR E<br>RAWING MAY NOT BE CH<br>THOUT WRITTEN CONSI                                                                                                    | IANGED, ALTERED<br>ENT OF LEN ANGE        | OR COPIED      |
| 8. LE                               | ILURE TO COMPLY WITH<br>SPONSIBILITY OF LEN A<br>N ANGELICI DESIGN IS N<br>DNSTRUCTION PRACTICI                                                                         | NGELICI DESIGN.                           | -              |
|                                     |                                                                                                                                                                         |                                           |                |
| SEAL                                |                                                                                                                                                                         |                                           |                |
|                                     |                                                                                                                                                                         |                                           |                |
|                                     |                                                                                                                                                                         |                                           |                |
|                                     |                                                                                                                                                                         |                                           |                |
|                                     |                                                                                                                                                                         |                                           |                |
| FOR TH                              | THE UNDERSIGNED HAS REVIEWED AND TAKES RESPONSIBILITY<br>FOR THIS DESIGN, AND HAS THE QUALIFICATIONS AND MEETS<br>THE REQUIREMENTS SET OUT IN THE ONTARIO BUILDING CODE |                                           |                |
|                                     | TO BE A DESIGNER.<br>QUALIFICATION INFORMATION                                                                                                                          |                                           |                |
|                                     | LEONARD ANGELICI 42391<br>NAME BCIN                                                                                                                                     |                                           |                |
| LEN A                               | REGISTRATION INFORMATION                                                                                                                                                |                                           |                |
| NAME                                | NAME BCIN                                                                                                                                                               |                                           |                |
| 12/06/                              | 12/06/2021                                                                                                                                                              |                                           |                |
| DATE                                | SIGNATU                                                                                                                                                                 | IRE                                       |                |
|                                     |                                                                                                                                                                         |                                           |                |
|                                     |                                                                                                                                                                         |                                           |                |
|                                     |                                                                                                                                                                         | el                                        |                |
|                                     |                                                                                                                                                                         |                                           |                |
| 270 S                               |                                                                                                                                                                         |                                           | 125            |
| HAMII<br>(905)                      | 270 SHERMAN AVE N, UNIT MILL-125<br>HAMILTON, ON L8L 6N4<br>(905) 393-8868                                                                                              |                                           |                |
|                                     | info@lenangelicidesign.ca                                                                                                                                               |                                           |                |
| PROJ                                |                                                                                                                                                                         | CF                                        |                |
|                                     | PROPOSED RESIDENCE<br>183 IONA AVE,                                                                                                                                     |                                           |                |
| HA                                  | HAMILTON, ON.                                                                                                                                                           |                                           |                |
|                                     |                                                                                                                                                                         |                                           |                |
|                                     |                                                                                                                                                                         |                                           |                |
|                                     | T TITLE                                                                                                                                                                 |                                           |                |
|                                     |                                                                                                                                                                         | ) RIGH                                    | HT ۶           |
| PR                                  | T TITLE<br>OPOSEE<br>FT ELEV                                                                                                                                            |                                           |                |
| PR                                  | OPOSE                                                                                                                                                                   |                                           |                |
| PR<br>LEI                           | OPOSEE<br>FT ELEV                                                                                                                                                       |                                           |                |
| PR<br>LEI<br>DRAV<br>L. ANO<br>DATE | OPOSEE<br>FT ELEV                                                                                                                                                       |                                           | IS             |
| PR<br>LEI<br>DRAV                   | OPOSED<br>FT ELEV<br>/N BY<br>GELICI<br>2021<br>E                                                                                                                       |                                           |                |

## EXTERIOR FINISH INDEX

- A BRICK VENEER
- B ASPHALT SHINGLES
- C PRE-FIN. VINYL SIDING
- 5" PRE-FIN. ALUM. EAVETROUGH ON 6" WITH PRE-FIN. ALUM. FASCIA C/W PRE-FIN. ALUM. DOWNSPOUT

Committee of Adjustment City Hall, 5<sup>th</sup> Floor, 71 Main St. W., Hamilton, ON L8P4Y5