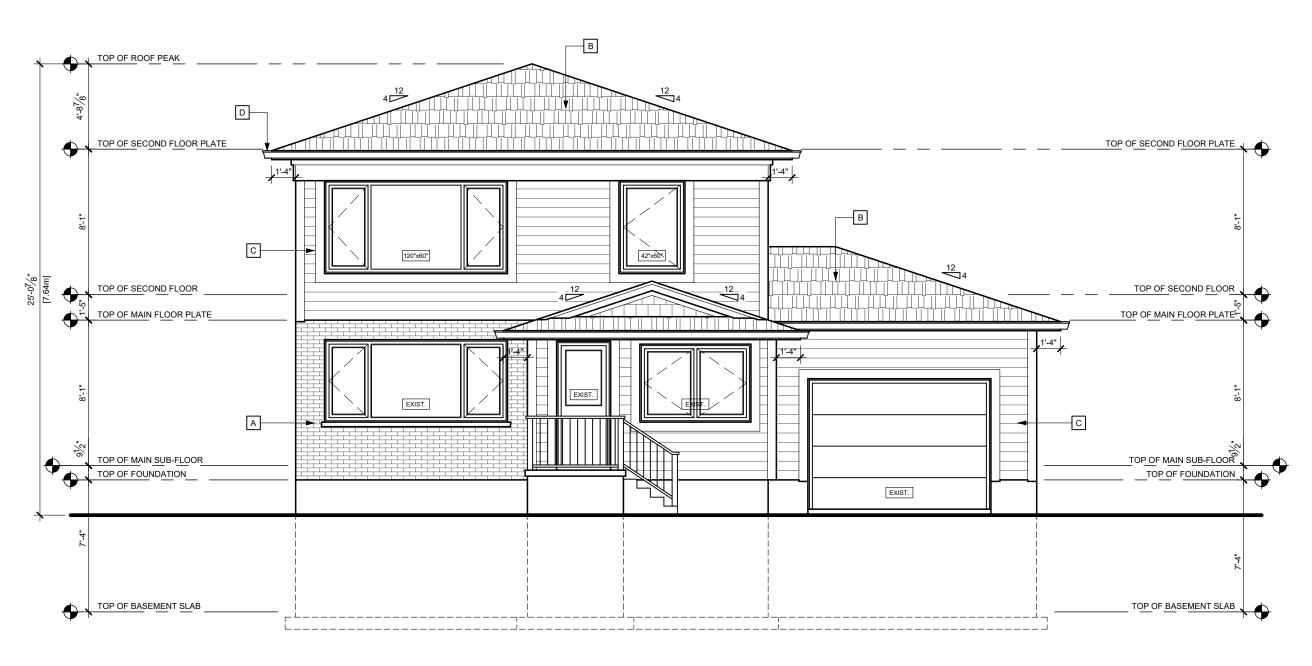

SCALE <sup>3</sup>/<sub>16</sub>" = 1'-0"

PROPOSED REAR ELEVATION

SCALE <sup>3</sup>/<sub>16</sub>" = 1'-0"

| PRO                                                      | JECT NORTH                                                                                                                          | TRUE I                             | NORTH        |
|----------------------------------------------------------|-------------------------------------------------------------------------------------------------------------------------------------|------------------------------------|--------------|
|                                                          |                                                                                                                                     |                                    |              |
|                                                          |                                                                                                                                     |                                    |              |
|                                                          |                                                                                                                                     |                                    |              |
|                                                          |                                                                                                                                     |                                    |              |
|                                                          |                                                                                                                                     |                                    |              |
|                                                          |                                                                                                                                     |                                    |              |
|                                                          |                                                                                                                                     |                                    |              |
|                                                          |                                                                                                                                     |                                    |              |
|                                                          |                                                                                                                                     |                                    |              |
| 01.                                                      | DRAWINGS FOR VAR                                                                                                                    | RIANCE                             | 12/06/2021   |
| No.                                                      | REVISION                                                                                                                            |                                    | DATE         |
| DI                                                       | L CONTRACTORS AND/C<br>MENSIONS, NOTES, SITE<br>SCREPANCIES PRIOR TC                                                                | AND REPORT AN                      | Y            |
| 2. TH                                                    | ORK.<br>IIS DRAWING IS NOT TO<br>NINTS AND RELATED DO                                                                               | BE SCALED, ALL I                   | DRAWINGS,    |
| OF                                                       | ELEN ANGELICI DESIGN<br>ON REQUEST                                                                                                  |                                    | -            |
| DC<br>PR                                                 | PRODUCTION OF DRAW<br>CUMENTS IN PART OR I<br>COHIBITED WITHOUT WR<br>IGELICI DESIGN.                                               | IN WHOLE IS STRI                   | CTLY         |
| 4. CC<br>CC                                              | ONTRACTOR SHALL REV<br>OMMENCING CONSTRUC                                                                                           |                                    |              |
| 5. LE                                                    | /IISSIONS.<br>N ANGELICI DESIGN IS N<br>SIGN OR PRE-ENGINEE                                                                         |                                    |              |
| 6. LE                                                    | E-ENGINEERED PRODU                                                                                                                  | NOT RESPONSIBLI                    |              |
| 7. DF<br>WI                                              | ATING, PLUMBING, OR E<br>RAWING MAY NOT BE CH<br>THOUT WRITTEN CONSI                                                                | IANGED, ALTERED<br>ENT OF LEN ANGE | OR COPIED    |
| RE                                                       | ILURE TO COMPLY WITH<br>SPONSIBILITY OF LEN A<br>N ANGELICI DESIGN IS N                                                             | NGELICI DESIGN.                    |              |
|                                                          | INSTRUCTION PRACTIC                                                                                                                 |                                    |              |
| SEAL                                                     |                                                                                                                                     |                                    |              |
|                                                          |                                                                                                                                     |                                    |              |
|                                                          |                                                                                                                                     |                                    |              |
|                                                          |                                                                                                                                     |                                    |              |
|                                                          |                                                                                                                                     |                                    |              |
|                                                          |                                                                                                                                     |                                    |              |
| -                                                        | THE UNDERSIGNED HAS REVIEWED AND TAKES RESPONSIBILITY                                                                               |                                    |              |
| THE REC                                                  | FOR THIS DESIGN, AND HAS THE QUALIFICATIONS AND MEETS<br>THE REQUIREMENTS SET OUT IN THE ONTARIO BUILDING CODE<br>TO BE A DESIGNER. |                                    |              |
| LEON                                                     | QUALIFICATION                                                                                                                       | I INFORMAT                         | ION<br>42391 |
| NAME                                                     |                                                                                                                                     |                                    | BCIN         |
| LEN A                                                    | REGISTRATION                                                                                                                        | -                                  | ion<br>43162 |
| NAME                                                     | /                                                                                                                                   | 1 / -                              | BCIN         |
|                                                          |                                                                                                                                     | hh                                 | 4            |
| 12/06/<br>DATE                                           | 2021 SIGNATU                                                                                                                        | IRE                                |              |
|                                                          |                                                                                                                                     |                                    |              |
|                                                          | en                                                                                                                                  |                                    |              |
|                                                          | Angolioi                                                                                                                            |                                    |              |
|                                                          |                                                                                                                                     | ei                                 |              |
|                                                          | Dočian                                                                                                                              |                                    |              |
|                                                          | DESIYI                                                                                                                              |                                    |              |
| 270 SHERMAN AVE N, UNIT MILL-125<br>HAMILTON, ON L8L 6N4 |                                                                                                                                     |                                    |              |
| (905) 393-8868<br>info@lenangelicidesign.ca              |                                                                                                                                     |                                    |              |
| PROJ                                                     | ECT                                                                                                                                 |                                    |              |
|                                                          | PROPOSED RESIDENCE                                                                                                                  |                                    |              |
|                                                          | 183 IONA AVE,                                                                                                                       |                                    |              |
| HA                                                       | HAMILTON, ON.                                                                                                                       |                                    |              |
|                                                          |                                                                                                                                     |                                    |              |
|                                                          |                                                                                                                                     |                                    |              |
| SHEE                                                     | SHEET TITLE                                                                                                                         |                                    |              |
|                                                          | PROPOSED FRONT &                                                                                                                    |                                    |              |
| RE                                                       | REAR ELEVATIONS                                                                                                                     |                                    |              |
|                                                          |                                                                                                                                     |                                    |              |
|                                                          | DRAWN BY                                                                                                                            |                                    |              |
| DATE                                                     |                                                                                                                                     |                                    |              |
|                                                          | 12/06/2021 A 3                                                                                                                      |                                    |              |
| 3/ <sub>16</sub> "=1                                     |                                                                                                                                     |                                    |              |
| PROJ                                                     | ECT No.                                                                                                                             |                                    |              |

## EXTERIOR FINISH INDEX

- A BRICK VENEER
- B ASPHALT SHINGLES
- C PRE-FIN. VINYL SIDING
- 5" PRE-FIN. ALUM. EAVETROUGH ON 6" WITH PRE-FIN. ALUM. FASCIA C/W PRE-FIN. ALUM. DOWNSPOUT

PROPOSED FRONT ELEVATION