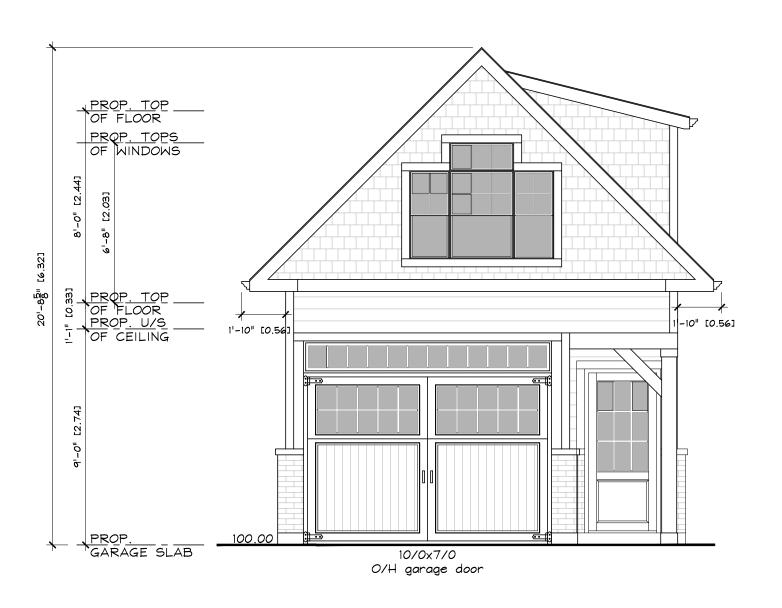

ALL DRAWINGS AND RELATED DOCUMENTS SHALL REMAIN THE PROPERTY AND COPYRIGI DRAFTING AND DESIGN. USE LATEST REVISED DRAWINGS. DO NOT SCALE DRAWINGS.

> FRONT ELEVATION 1/4" = 1'-0"

CHEET

**A**3

.

29 OAK AVENUE GREENSVILLE, ON L9H 4Z1

- 1. A maximum accessory building height of 6.4m shall be provided for the proposed accessory building (proposed garage) instead of the maximum required accessory building height of 4.5m.
- 2. A maximum aggregate gross floor area of 100m2 shall be provided for all accessory buildings instead of the requirement that the aggregate gross floor area of all accessory buildings shall not exceed 45m2.
- 3. Eaves and gutters for the proposed accessory building (proposed garage) shall be permitted to encroach into any required yard to a maximum of 0.6m instead of the requirement that an eave or gutter of any accessory building may encroach into any required yard to a maximum of 0.45 metres.