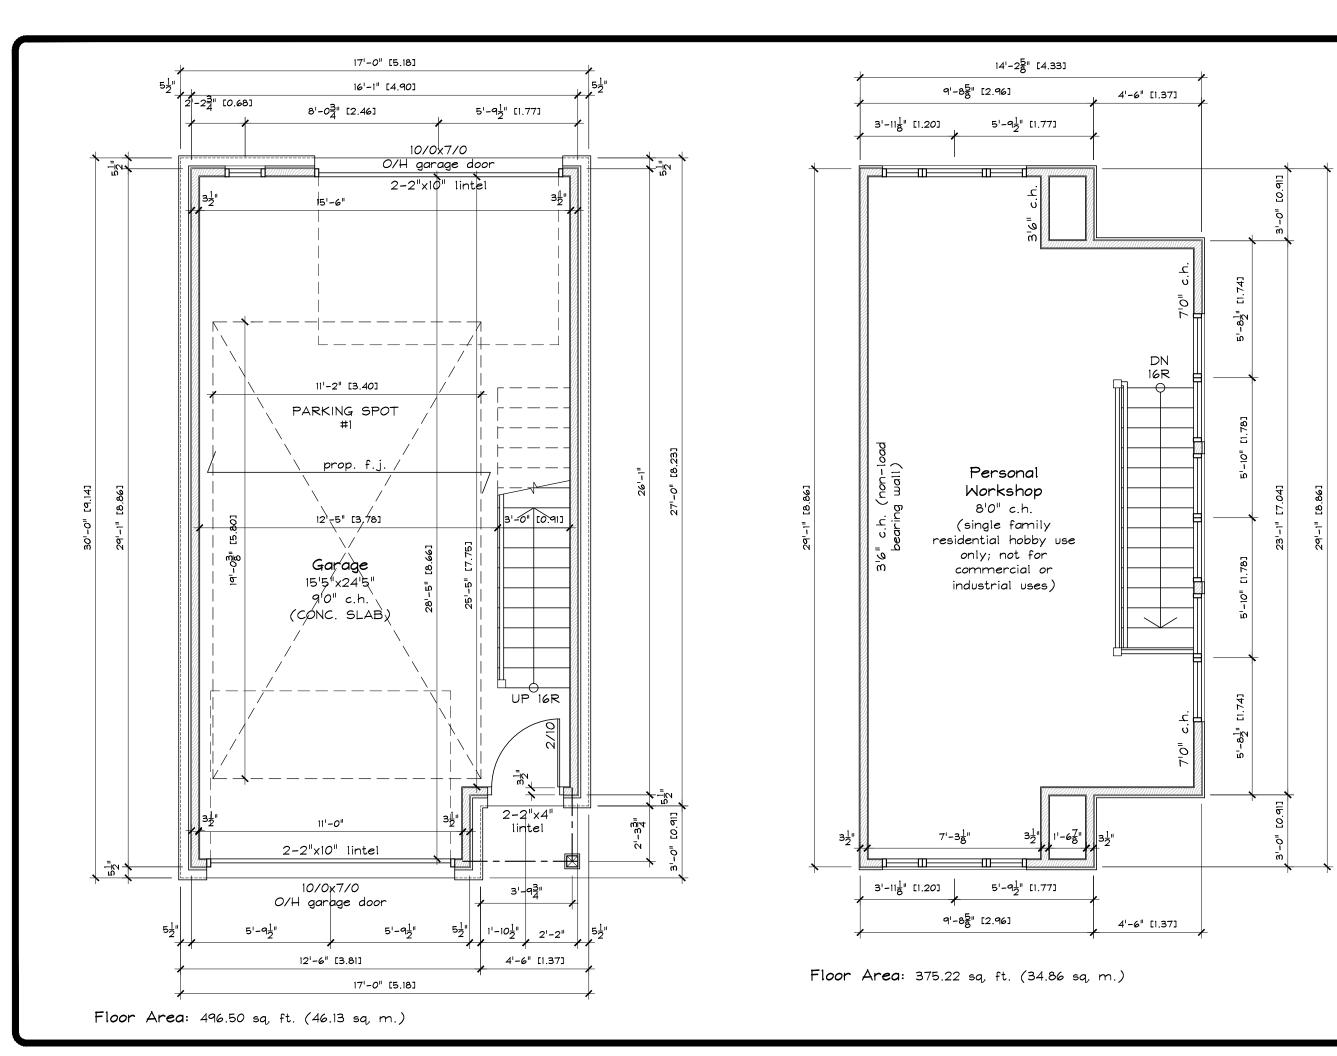

#### NOTE:

i) The Agent has confirmed that the workshop on the 2nd floor is a personal workshop intended for a single family residential hobby use only and not for commercial or industrial uses.

This application will be heard by the Committee as shown below:

**FLOOR PLANS** 1/4" = 1'-0"

29 OAK AVENUE GREENSVILLE, ON L9H 4Z1

| 8.10 | Is there any reason to believe the subject land may have been contaminated by former uses on the site or adjacent sites?  Yes No X Unknown O                                                                                        |
|------|-------------------------------------------------------------------------------------------------------------------------------------------------------------------------------------------------------------------------------------|
| 8.11 | What information did you use to determine the answers to 8.1 to 8.10 above?                                                                                                                                                         |
|      | known history of area                                                                                                                                                                                                               |
|      |                                                                                                                                                                                                                                     |
| 8.12 | If previous use of property is industrial or commercial or if YES to any of 8.2 to 8.10, a previous use inventory showing all former uses of the subject land, or if appropriate, the land adjacent to the subject land, is needed. |
|      | Is the previous use inventory attached? Yes No                                                                                                                                                                                      |
| 9.   | ACKNOWLEDGEMENT CLAUSE                                                                                                                                                                                                              |
|      | I acknowledge that the City of Hamilton is not responsible for the identification and remediation of contamination on the property which is the subject of this Application – by reason of its approval to this Application.        |
|      | Nov. 12/2021  Date    March   March   March   March   Signature Property Owner(s)                                                                                                                                                   |
| 81   | Alison + Tyler Bochmy Print Name of Owner(s)                                                                                                                                                                                        |
|      |                                                                                                                                                                                                                                     |
| 10.  | Dimensions of lands affected:  Frontage 36.58 m.                                                                                                                                                                                    |
|      | 60.06 m                                                                                                                                                                                                                             |
|      | 0007.40 cm m                                                                                                                                                                                                                        |
|      | 20.0                                                                                                                                                                                                                                |
|      | VVICITIOI Stiect                                                                                                                                                                                                                    |
| 11.  | Particulars of all buildings and structures on or proposed for the subject lands: (Specify ground floor area, gross floor area, number of stories, width, length, height, etc.)  Existing:_                                         |
|      | Existing dwelling: 2 stories, 12.93 m. x 11.21 m., 107.20 sq. m. ground floor area                                                                                                                                                  |
|      |                                                                                                                                                                                                                                     |
|      | Proposed                                                                                                                                                                                                                            |
|      | Proposed 2 story detached garage, 46.13 sq. m. ground floor area, 80.99 sq. m. gross floor area, 5.96 m. high                                                                                                                       |
|      |                                                                                                                                                                                                                                     |
| 12.  | Location of all buildings and structures on or proposed for the subject lands; (Specify distance from side, rear and front lot lines)                                                                                               |
|      | Existing:                                                                                                                                                                                                                           |
|      | Existing dwelling: 7.74 m. front, 8.51 m. right side                                                                                                                                                                                |
| 6    |                                                                                                                                                                                                                                     |
|      | Proposed:                                                                                                                                                                                                                           |
|      | Proposed Garage: 9.73 m. front, 1.22 m. left side, 41.80 m. rear                                                                                                                                                                    |
| v    |                                                                                                                                                                                                                                     |
|      |                                                                                                                                                                                                                                     |