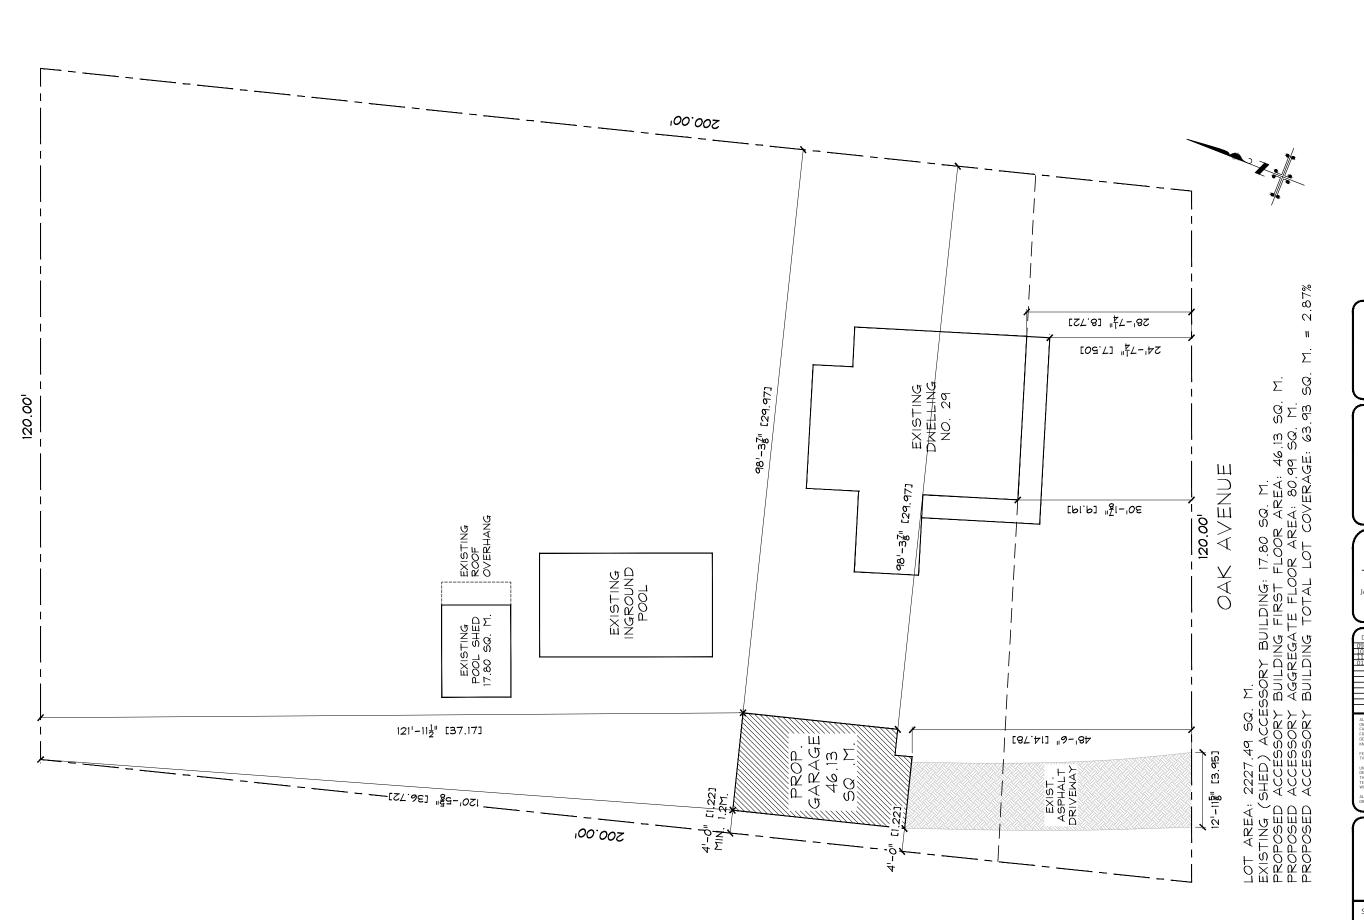

**ZONING:** "S1" (Settlement Residential (S1) Zone

**PROPOSAL:** To permit construction of a 5.18m (17'0") x 9.144m (30'0") detached

building (proposed garage) accessory to the existing single detached

dwelling notwithstanding that:

- 1. A maximum accessory building height of 6.4m shall be provided for the proposed accessory building (proposed garage) instead of the maximum required accessory building height of 4.5m.
- 2. A maximum aggregate gross floor area of 100m2 shall be provided for all accessory buildings instead of the requirement that the aggregate gross floor area of all accessory buildings shall not exceed 45m2.
- 3. Eaves and gutters for the proposed accessory building (proposed garage) shall be permitted to encroach into any required yard to a maximum of 0.6m instead of the requirement that an eave or gutter of any accessory building may encroach into any required yard to a maximum of 0.45 metres.

| 8.10 | Is there any reason to believe the subject land may have been contaminated by former uses on the site or adjacent sites?  Yes No X Unknown O                                                                                        |
|------|-------------------------------------------------------------------------------------------------------------------------------------------------------------------------------------------------------------------------------------|
| 8.11 | What information did you use to determine the answers to 8.1 to 8.10 above?                                                                                                                                                         |
|      | known history of area                                                                                                                                                                                                               |
|      |                                                                                                                                                                                                                                     |
| 8.12 | If previous use of property is industrial or commercial or if YES to any of 8.2 to 8.10, a previous use inventory showing all former uses of the subject land, or if appropriate, the land adjacent to the subject land, is needed. |
|      | Is the previous use inventory attached? Yes No                                                                                                                                                                                      |
| 9.   | ACKNOWLEDGEMENT CLAUSE                                                                                                                                                                                                              |
|      | I acknowledge that the City of Hamilton is not responsible for the identification and remediation of contamination on the property which is the subject of this Application – by reason of its approval to this Application.        |
|      | Nov. 12/2021  Date    March   March   March   March   Signature Property Owner(s)                                                                                                                                                   |
| 81   | Alison + Tyler Bochmy Print Name of Owner(s)                                                                                                                                                                                        |
|      |                                                                                                                                                                                                                                     |
| 10.  | Dimensions of lands affected:  Frontage 36.58 m.                                                                                                                                                                                    |
|      | 60.06 m                                                                                                                                                                                                                             |
|      | 0007.40 cm m                                                                                                                                                                                                                        |
|      | 20.0                                                                                                                                                                                                                                |
|      | VVICITIOI Stiect                                                                                                                                                                                                                    |
| 11.  | Particulars of all buildings and structures on or proposed for the subject lands: (Specify ground floor area, gross floor area, number of stories, width, length, height, etc.)  Existing:_                                         |
|      | Existing dwelling: 2 stories, 12.93 m. x 11.21 m., 107.20 sq. m. ground floor area                                                                                                                                                  |
|      |                                                                                                                                                                                                                                     |
|      | Proposed                                                                                                                                                                                                                            |
|      | Proposed 2 story detached garage, 46.13 sq. m. ground floor area, 80.99 sq. m. gross floor area, 5.96 m. high                                                                                                                       |
|      |                                                                                                                                                                                                                                     |
| 12.  | Location of all buildings and structures on or proposed for the subject lands; (Specify distance from side, rear and front lot lines)                                                                                               |
|      | Existing:                                                                                                                                                                                                                           |
|      | Existing dwelling: 7.74 m. front, 8.51 m. right side                                                                                                                                                                                |
| 6    |                                                                                                                                                                                                                                     |
|      | Proposed:                                                                                                                                                                                                                           |
|      | Proposed Garage: 9.73 m. front, 1.22 m. left side, 41.80 m. rear                                                                                                                                                                    |
| v    |                                                                                                                                                                                                                                     |
|      |                                                                                                                                                                                                                                     |

| 3.       | Date of acquisition of subject lands:  August, 2018                                                                                                                                                                                                                                                                                                          |
|----------|--------------------------------------------------------------------------------------------------------------------------------------------------------------------------------------------------------------------------------------------------------------------------------------------------------------------------------------------------------------|
| 4.       | Date of construction of all buildings and structures on subject lands:  House-1956 Shed-2017                                                                                                                                                                                                                                                                 |
| 5.       | Existing uses of the subject property (single family, duplex, retail, factory etc.):                                                                                                                                                                                                                                                                         |
|          | Single family dwelling                                                                                                                                                                                                                                                                                                                                       |
| 6.       | Existing uses of abutting properties (single family, duplex, retail, factory etc.):                                                                                                                                                                                                                                                                          |
|          | Single family dwelling                                                                                                                                                                                                                                                                                                                                       |
| 7.       | Length of time the existing uses of the subject property have continued:                                                                                                                                                                                                                                                                                     |
|          | Always                                                                                                                                                                                                                                                                                                                                                       |
| 8.<br>9. | Municipal services available: (check the appropriate space or spaces)  Water                                                                                                                                                                                                                                                                                 |
|          | Rural Settlement Area                                                                                                                                                                                                                                                                                                                                        |
| 0.       | Present Restricted Area By-law (Zoning By-law) provisions applying to the land:                                                                                                                                                                                                                                                                              |
|          | Zone S1                                                                                                                                                                                                                                                                                                                                                      |
| 1.       | Has the owner previously applied for relief in respect of the subject property?  Yes No X  If the answer is yes, describe briefly.                                                                                                                                                                                                                           |
|          |                                                                                                                                                                                                                                                                                                                                                              |
| 2.       | Is the subject property the subject of a current application for consent under Section 53 of the Planning Act?                                                                                                                                                                                                                                               |
|          | Yes No (X)                                                                                                                                                                                                                                                                                                                                                   |
| 3.       | Additional Information                                                                                                                                                                                                                                                                                                                                       |
| 4.       | The applicant shall attach to each copy of this application a plan showing the dimensions of the subject lands and of all abutting lands and showing the location, size and type of all buildings and structures on the subject and abutting lands, and where required by the Committee of Adjustment such plan shall be signed by an Ontario Land Surveyor. |