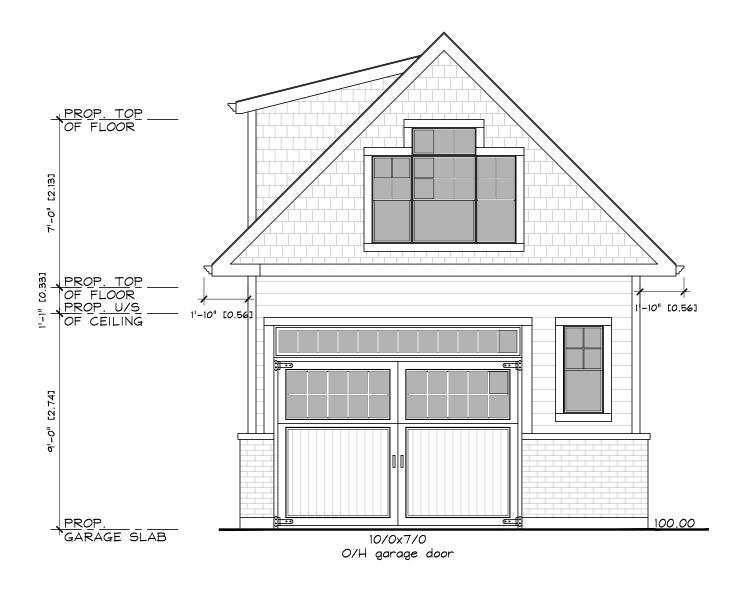

**ZONING:** "S1" (Settlement Residential (S1) Zone

**PROPOSAL:** To permit construction of a 5.18m (17'0") x 9.144m (30'0") detached

building (proposed garage) accessory to the existing single detached

dwelling notwithstanding that:

- 1. A maximum accessory building height of 6.4m shall be provided for the proposed accessory building (proposed garage) instead of the maximum required accessory building height of 4.5m.
- 2. A maximum aggregate gross floor area of 100m2 shall be provided for all accessory buildings instead of the requirement that the aggregate gross floor area of all accessory buildings shall not exceed 45m2.
- 3. Eaves and gutters for the proposed accessory building (proposed garage) shall be permitted to encroach into any required yard to a maximum of 0.6m instead of the requirement that an eave or gutter of any accessory building may encroach into any required yard to a maximum of 0.45 metres.

ALL DRAWINGS AND RELATED DOCUMENTS SHALL REMAIN THE PROPERTY AND COPYRIGI DRAFTING AND DESIGN. USE LATEST REVISED DRAWINGS. DO NOT SCALE DRAWINGS.

> FRONT ELEVATION 1/4" = 1'-0"

CHEET

**A**3

.

29 OAK AVENUE GREENSVILLE, ON L9H 4Z1

Additional sheets can be submitted if there is not sufficient room to answer the following questions. Additional sheets must be clearly labelled

| 4.  | Nature and extent of relief applied for:  *Variance for height of 5.96 m. instead of req'd 4.5m.  *Variance for overhang encroachment of 0.56 m. instead of max. 0.45 m.  *Variance for Gross Floor Area of 99.57 sq. m. (of all floors of all accessory buildings req'd 45 sq. m.  Secondary Dwelling Unit Reconstruction of Existing Dwelling | on lot) instead of |
|-----|-------------------------------------------------------------------------------------------------------------------------------------------------------------------------------------------------------------------------------------------------------------------------------------------------------------------------------------------------|--------------------|
| 5.  | Why it is not possible to comply with the provisions of the By-law?                                                                                                                                                                                                                                                                             |                    |
|     |                                                                                                                                                                                                                                                                                                                                                 |                    |
|     | See attached                                                                                                                                                                                                                                                                                                                                    |                    |
|     |                                                                                                                                                                                                                                                                                                                                                 |                    |
| 6.  | Legal description and Address of subject lands (registered plan number and lot number or other legal description and where applicable, street and street number):                                                                                                                                                                               |                    |
|     | 29 Oak Avenue, Dundas ON                                                                                                                                                                                                                                                                                                                        |                    |
|     |                                                                                                                                                                                                                                                                                                                                                 |                    |
| 7   | PREVIOUS USE OF PROPERTY                                                                                                                                                                                                                                                                                                                        |                    |
|     | Residential X Industrial Commercial C                                                                                                                                                                                                                                                                                                           |                    |
|     |                                                                                                                                                                                                                                                                                                                                                 |                    |
|     | Agricultural Vacant Other                                                                                                                                                                                                                                                                                                                       |                    |
|     | Other                                                                                                                                                                                                                                                                                                                                           |                    |
| 8.1 | If Industrial or Commercial, specify use                                                                                                                                                                                                                                                                                                        |                    |
| 8.2 | Has the grading of the subject land been changed by adding earth or other material, i.e.                                                                                                                                                                                                                                                        |                    |
|     | has filling occurred?  Yes O No x Unknown O                                                                                                                                                                                                                                                                                                     |                    |
| 8.3 | Has a gas station been located on the subject land or adjacent lands at any time?                                                                                                                                                                                                                                                               |                    |
| *   | Yes O No X Unknown O                                                                                                                                                                                                                                                                                                                            |                    |
| 8.4 | Has there been petroleum or other fuel stored on the subject land or adjacent lands?  Yes O No O Unknown O                                                                                                                                                                                                                                      |                    |
| 8.5 | Are there or have there ever been underground storage tanks or buried waste on the subject land or adjacent lands?                                                                                                                                                                                                                              |                    |
|     | Yes O No O Unknown O                                                                                                                                                                                                                                                                                                                            |                    |
| 8.6 | Have the lands or adjacent lands ever been used as an agricultural operation where cyanide products may have been used as pesticides and/or sewage sludge was                                                                                                                                                                                   |                    |
|     | applied to the lands?                                                                                                                                                                                                                                                                                                                           |                    |
|     | Yes O No (x) Unknown O                                                                                                                                                                                                                                                                                                                          |                    |
| 8.7 | Have the lands or adjacent lands ever been used as a weapon firing range?  Yes  No  No  No  Unknown                                                                                                                                                                                                                                             | ,                  |
| 8.8 | " " " " " " " " " " " " " " " " " " "                                                                                                                                                                                                                                                                                                           |                    |
| 0.0 | of an operational/non-operational landfill or dump?                                                                                                                                                                                                                                                                                             |                    |
|     | Yes () No (x) Unknown ()  If there are existing or previously existing buildings, are there any building materials                                                                                                                                                                                                                              |                    |
| 8.9 | remaining on site which are potentially hazardous to public health (eg. asbestos, PCB's)?                                                                                                                                                                                                                                                       |                    |
|     | Yes O No X Unknown O                                                                                                                                                                                                                                                                                                                            |                    |
|     |                                                                                                                                                                                                                                                                                                                                                 |                    |

| 8.10 | Is there any reason to believe the subject land may have been contaminated by former uses on the site or adjacent sites?  Yes No X Unknown O                                                                                        |
|------|-------------------------------------------------------------------------------------------------------------------------------------------------------------------------------------------------------------------------------------|
| 8.11 | What information did you use to determine the answers to 8.1 to 8.10 above?                                                                                                                                                         |
|      | known history of area                                                                                                                                                                                                               |
|      |                                                                                                                                                                                                                                     |
| 8.12 | If previous use of property is industrial or commercial or if YES to any of 8.2 to 8.10, a previous use inventory showing all former uses of the subject land, or if appropriate, the land adjacent to the subject land, is needed. |
|      | Is the previous use inventory attached? Yes No                                                                                                                                                                                      |
| 9.   | ACKNOWLEDGEMENT CLAUSE                                                                                                                                                                                                              |
|      | I acknowledge that the City of Hamilton is not responsible for the identification and remediation of contamination on the property which is the subject of this Application – by reason of its approval to this Application.        |
|      | Nov. 12/2021  Date    March   March   March   March   Signature Property Owner(s)                                                                                                                                                   |
| 81   | Alison + Tyler Bochmy Print Name of Owner(s)                                                                                                                                                                                        |
|      |                                                                                                                                                                                                                                     |
| 10.  | Dimensions of lands affected:  Frontage 36.58 m.                                                                                                                                                                                    |
|      | 60.06 m                                                                                                                                                                                                                             |
|      | 0007.40 cm m                                                                                                                                                                                                                        |
|      | 20.0                                                                                                                                                                                                                                |
|      | VVICITIOI Stiect                                                                                                                                                                                                                    |
| 11.  | Particulars of all buildings and structures on or proposed for the subject lands: (Specify ground floor area, gross floor area, number of stories, width, length, height, etc.)  Existing:_                                         |
|      | Existing dwelling: 2 stories, 12.93 m. x 11.21 m., 107.20 sq. m. ground floor area                                                                                                                                                  |
|      |                                                                                                                                                                                                                                     |
|      | Proposed                                                                                                                                                                                                                            |
|      | Proposed 2 story detached garage, 46.13 sq. m. ground floor area, 80.99 sq. m. gross floor area, 5.96 m. high                                                                                                                       |
|      |                                                                                                                                                                                                                                     |
| 12.  | Location of all buildings and structures on or proposed for the subject lands; (Specify distance from side, rear and front lot lines)                                                                                               |
|      | Existing:                                                                                                                                                                                                                           |
|      | Existing dwelling: 7.74 m. front, 8.51 m. right side                                                                                                                                                                                |
| 6    |                                                                                                                                                                                                                                     |
|      | Proposed:                                                                                                                                                                                                                           |
|      | Proposed Garage: 9.73 m. front, 1.22 m. left side, 41.80 m. rear                                                                                                                                                                    |
| v    |                                                                                                                                                                                                                                     |
|      |                                                                                                                                                                                                                                     |