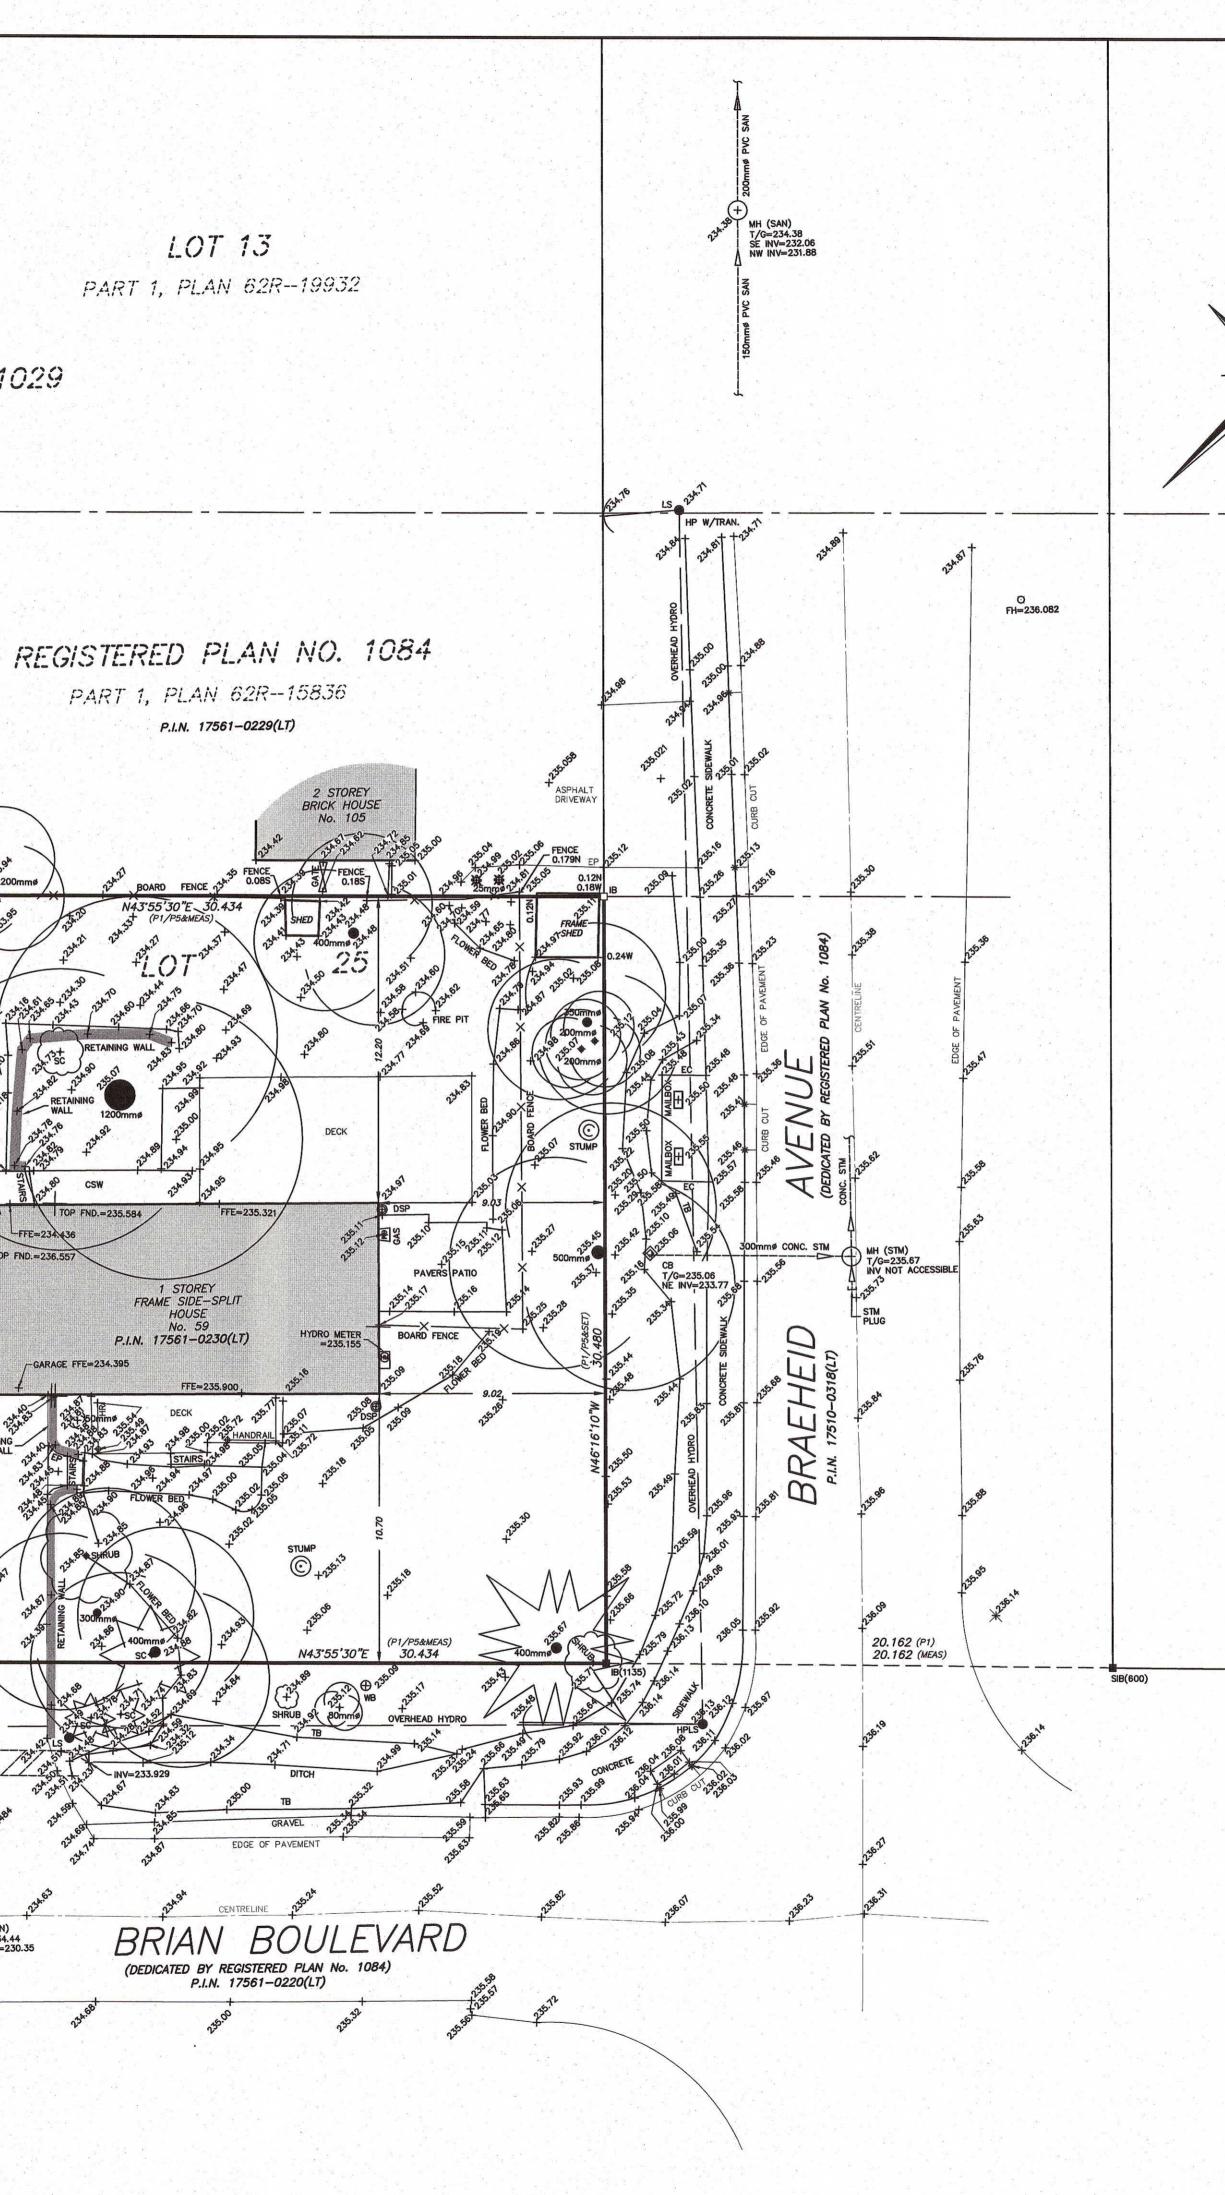

#### Site Description

The subject lands are located in Waterdown on the north side of Brian Boulevard (Refer to Figure **1 - Site Location**). The subject lands are a corner lot and are rectangular in shape with an approximate site area of 1,022.7 m<sup>2</sup> and 30.44 metres of frontage on Brian Boulevard and a depth of 31.91 metres. The site is an existing residential lot of record and occupied by one (1) detached dwelling (Refer to the submitted Survey Plan).

# 2 LOCATION OF SUBJECT LAND Complete the applicable lines

| 2.1 Area Municipality        | Lot    | Concession         | Former Township      |
|------------------------------|--------|--------------------|----------------------|
| Waterdown                    | 25     |                    | Town of Flambourough |
| Registered Plan N°.          | Lot(s) | Reference Plan N°. | Part(s)              |
| 1084 (Backdale Addition)     |        |                    |                      |
| Municipal Address            |        |                    | Assessment Roll N°.  |
| 59 Brian Boulevard, Hamilton |        |                    | 30339020600          |

### **12** SKETCH (Use the attached Sketch Sheet as a guide)

12.1The application shall be accompanied by a sketch showing the following in metric units:

- (a) the boundaries and dimensions of any land abutting the subject land that is owned by the owner of the subject land;
- (b) the approximate distance between the subject land and the nearest township lot line or landmark such as a bridge or railway crossing;
- (c) the boundaries and dimensions of the subject land, the part that is intended to be severed and the part that is intended to be retained;
- (d) the location of all land previously severed from the parcel originally acquired by the current owner of the subject land;
- (e) the approximate location of all natural and artificial features (for example, buildings, barns, railways, roads, watercourses, drainage ditches, banks of rivers or streams, wetlands, wooded areas, wells and septic tanks) that,
  - i) are located on the subject land an on land that is adjacent to it, and
  - ii) in the applicant's opinion, may affect the application;
- (f) the current uses of land that is adjacent to the subject land (for example, residential, agricultural or commercial);
- (g) the location, width and name of any roads within or abutting the subject land, indicating whether it is an unopened road allowance, a public travelled road, a private road or a right of way;
- (h) the location and nature of any easement affecting the subject land.

2021/11/30

Date

Amy Roberts

Signature of Owner

LOT 12 P.I.N. 17561-0212(LT) 1029 NO. PLAN REGISTERED REGISTERED PLAN NO. 1163 LOT 36 P.I.N.17561-0215(LT) -FFE=234.436 TOP FND.=236.55 FENCE +233.72 30.480 (P3&SET) IP(OU) DITCH CULVERT DEDICATED AS PUBLIC HIGHWAY BY BY-LAW INSTRUMENT AB155127 BRIAN BOULEVARD (DEDICATED BY REGISTERED PLAN No. 1163) P.I.N. 17561–0220(LT) MH (SAN) T/G=234.44 SW INV=230.35 O FH=233.055

LOT

26

# PLAN OF SURVEY AND TOPOGRAPHY OF PART OF LOT 25 REGISTERED PLAN NO. 1084 CITY OF HAMILTON SCALE 1:150 9 METRES

MTE OLS LTD. ONTARIO LAND SURVEYORS

METRIC:

DISTANCES AND COORDINATES SHOWN ON THIS PLAN ARE IN METRES AND CAN BE CONVERTED TO FEET BY DIVIDING BY 0.3048.

# **LEGEND**

|    |              | DENOTES | PLANTED MONUMENT               |
|----|--------------|---------|--------------------------------|
|    |              | DENOTES | FOUND MONUMENT                 |
|    | SIB          | DENOTES | STANDARD IRON BAR              |
|    | SSIB         | DENOTES | SHORT STANDARD IRON BAR        |
|    | IB           | DENOTES | IRON BAR                       |
|    | IBø          | DENOTES | ROUND IRON BAR                 |
|    | сс           | DENOTES | CUT CROSS                      |
|    | СМ           | DENOTES | CONCRETE MONUMENT              |
|    | OU           | DENOTES | ORIGIN UNKNOWN                 |
|    | NTS          | DENOTES | NOT TO SCALE                   |
|    | WIT          | DENOTES | WITNESS                        |
|    | M, MEAS      | DENOTES | MEASURED                       |
|    | P.I.N.       | DENOTES | PROPERTY IDENTIFICATION NUMBER |
|    | (LT)         | DENOTES | LAND TITLES                    |
|    | MTE          | DENOTES | MTE OLS LTD.                   |
|    | P1           | DENOTES | REGISTERED PALN NO. 1029       |
| 10 | P2           | DENOTES | REGISTERED PLAN NO. 1084       |
|    | P3           | DENOTES | REGISTERED PLAN NO. 1163       |
|    | P4           | DENOTES | PLAN 62R-19932                 |
|    | P5           | DENOTES | PLAN 62R-15836                 |
|    | EC           | DENOTES | EDGE OF CONCRETE               |
|    | EP           | DENOTES | EDGE OF PAVEMENT               |
|    | CSW          | DENOTES | CONCRETE SIDEWALK              |
|    | GM           | DENOTES | GAS METER                      |
|    | DSP          | DENOTES | DOWNSPOUT                      |
|    | тв           | DENOTES | TOP OF EMBANKMENT              |
|    | BB           | DENOTES | BOTTOM OF EMBANKMENT           |
|    | RS           | DENOTES | ROAD SIGN                      |
|    | FH           | DENOTES | FIRE HYDRANT                   |
|    | GM           | DENOTES | GAS METER                      |
|    | СВ           | DENOTES | CATCHBASIN                     |
|    | НМ           | DENOTES | HYDRO METER                    |
|    | SAN          | DENOTES | SANITARY                       |
|    | STM          | DENOTES | STORM                          |
|    | LS           | DENOTES | LIGHT STANDARD                 |
|    | HP           | DENOTES | HYDRO POLE                     |
|    | HR           | DENOTES | HAND RAIL                      |
|    | SC           | DENOTES | SHRUB CONIFEROUS               |
|    | мн           | DENOTES | MANHOLE                        |
|    | T/G          | DENOTES | TOP OF GRATE                   |
|    | $\bowtie$    |         | FENCE GATE                     |
|    | **           |         | CONIFEROUS TREE                |
|    | Q<br>+333.33 |         | DECIDUOUS TREE                 |
|    | 100          | DENOTES | EXISTING ELEVATION             |