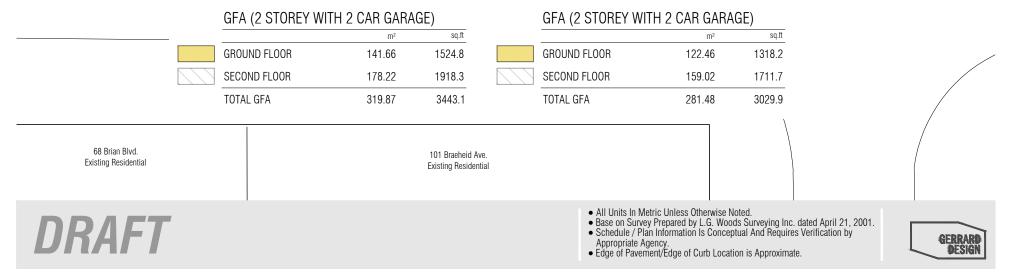

#### **Proposed Development**

The landowner proposes to demolish the existing dwelling on the subject lands to facilitate the creation of one (1) new lot for a total of two (2) lots suitable for detached dwellings. The owner/applicant of the application will construct new two-storey single detached dwellings. A Preliminary Servicing Sketch prepared by MTE Consultants Inc. has been provided to demonstrate that the proposed lots are serviceable.

#### Consent to Sever

In summary, the Consent to Sever proposes the following:

- Sever Part 1 being <u>+459.3m<sup>2</sup></u> with <u>+15.07m</u> frontage (Interior Lot)
- Retain Part 2 being <u>+468m<sup>2</sup> with +15.33m</u> frontage (Corner Lot)