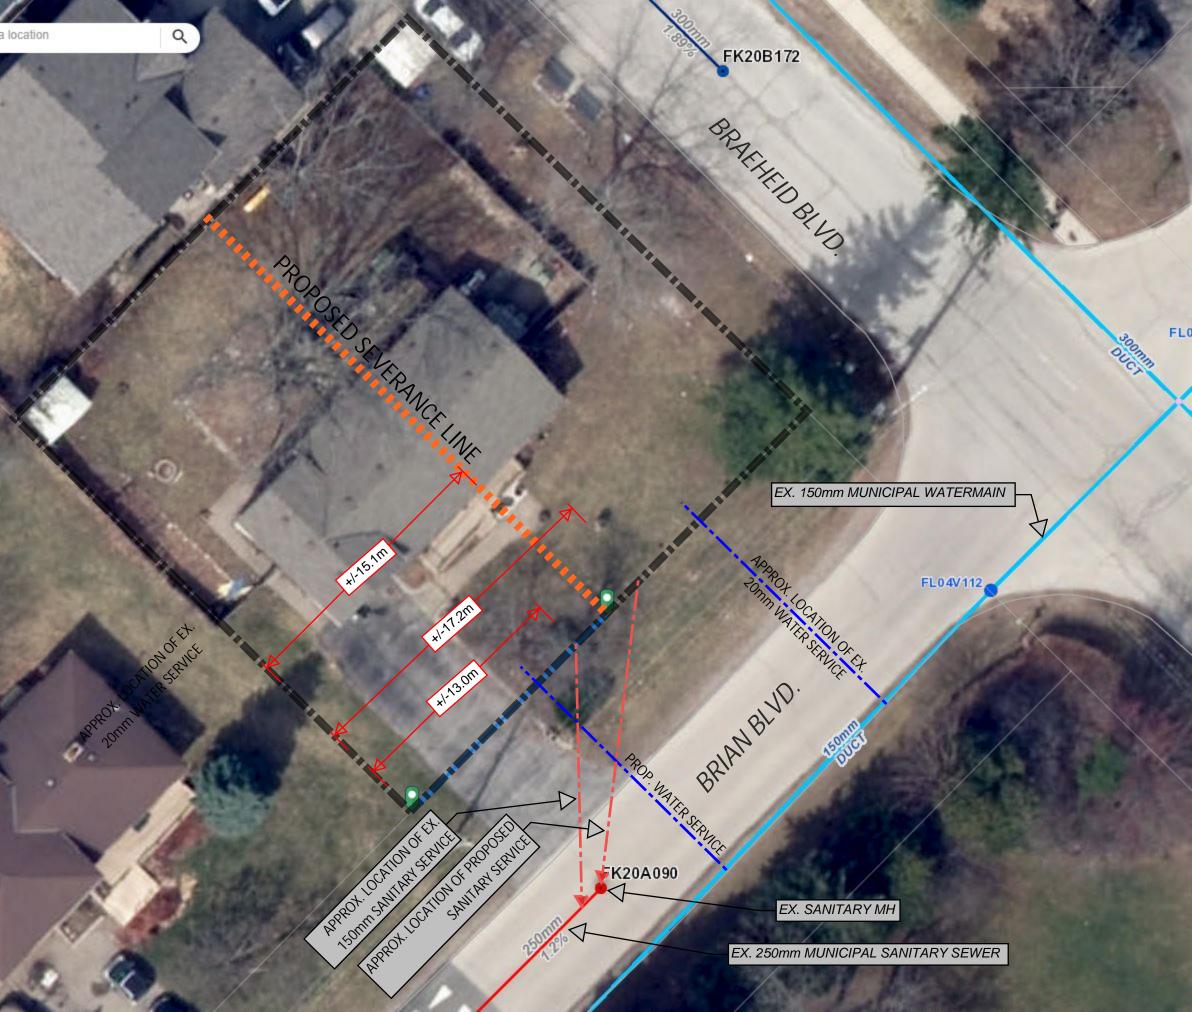

#### Site Description

The subject lands are located in Waterdown on the north side of Brian Boulevard (Refer to Figure **1 - Site Location**). The subject lands are a corner lot and are rectangular in shape with an approximate site area of 1,022.7 m<sup>2</sup> and 30.44 metres of frontage on Brian Boulevard and a depth of 31.91 metres. The site is an existing residential lot of record and occupied by one (1) detached dwelling (Refer to the submitted Survey Plan).

#### **Proposed Development**

The landowner proposes to demolish the existing dwelling on the subject lands to facilitate the creation of one (1) new lot for a total of two (2) lots suitable for detached dwellings. The owner/applicant of the application will construct new two-storey single detached dwellings. A Preliminary Servicing Sketch prepared by MTE Consultants Inc. has been provided to demonstrate that the proposed lots are serviceable.

#### Consent to Sever

In summary, the Consent to Sever proposes the following:

- Sever Part 1 being <u>+459.3m<sup>2</sup></u> with <u>+15.07m</u> frontage (Interior Lot)
- Retain Part 2 being <u>+468m<sup>2</sup> with +15.33m</u> frontage (Corner Lot)

Please refer to the submitted Concept Plan for further details.