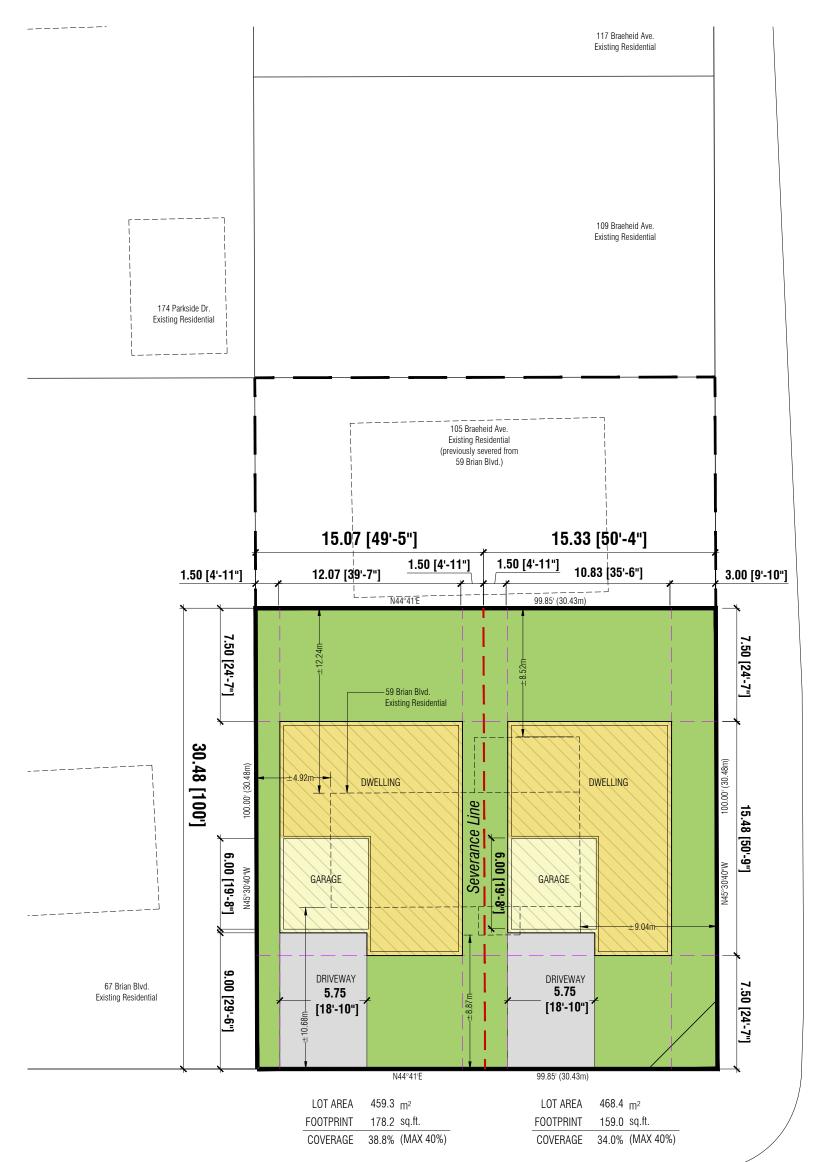

| APPLICANT(S):           | Agent T. John Consulting Group c/o K. Gillis<br>Owner Northern Cardinal Developments Ltd. c/o<br>Agro Developments Corp. c/o A. Roberts |
|-------------------------|-----------------------------------------------------------------------------------------------------------------------------------------|
| PURPOSE OF APPLICATION: | To permit the conveyance of a parcel of land and to retain a parcel of land for residential purposes.                                   |
|                         | <b>Severed lands:</b> 15.07m <sup>±</sup> x 30.48m <sup>±</sup> and an area of 459.3m <sup>2±</sup>                                     |
|                         | <b>Retained lands:</b> $15.33m^{\pm} \times 30.48m^{\pm}$ and an area of $468.4m^{2\pm}$                                                |
|                         | This application will be heard in conjunction with Minor Variance Application FL/A-21:445                                               |

#### Site Description

The subject lands are located in Waterdown on the north side of Brian Boulevard (Refer to Figure **1 - Site Location**). The subject lands are a corner lot and are rectangular in shape with an approximate site area of 1,022.7 m<sup>2</sup> and 30.44 metres of frontage on Brian Boulevard and a depth of 31.91 metres. The site is an existing residential lot of record and occupied by one (1) detached dwelling (Refer to the submitted Survey Plan).

#### **Proposed Development**

The landowner proposes to demolish the existing dwelling on the subject lands to facilitate the creation of one (1) new lot for a total of two (2) lots suitable for detached dwellings. The owner/applicant of the application will construct new two-storey single detached dwellings. A Preliminary Servicing Sketch prepared by MTE Consultants Inc. has been provided to demonstrate that the proposed lots are serviceable.

#### Consent to Sever

In summary, the Consent to Sever proposes the following:

- Sever Part 1 being <u>+459.3m<sup>2</sup></u> with <u>+15.07m</u> frontage (Interior Lot)
- Retain Part 2 being <u>+468m<sup>2</sup> with +15.33m</u> frontage (Corner Lot)

Please refer to the submitted Concept Plan for further details.

# 2 LOCATION OF SUBJECT LAND Complete the applicable lines

| 2.1 Area Municipality        | Lot    | Concession         | Former Township      |
|------------------------------|--------|--------------------|----------------------|
| Waterdown                    | 25     |                    | Town of Flambourough |
| Registered Plan N°.          | Lot(s) | Reference Plan N°. | Part(s)              |
| 1084 (Backdale Addition)     |        |                    |                      |
| Municipal Address            |        |                    | Assessment Roll N°.  |
| 59 Brian Boulevard, Hamilton |        |                    | 30339020600          |

# a) Urban Area Transfer (do not complete Section 10):

creation of a new lot

Other: 🗌 a charge

|                                                                                                                                                         | addition to a lot                                  |                       |                          |                                       | ease                |
|---------------------------------------------------------------------------------------------------------------------------------------------------------|----------------------------------------------------|-----------------------|--------------------------|---------------------------------------|---------------------|
| L                                                                                                                                                       | _ an easement                                      |                       |                          |                                       | correction of title |
| b) <u>R</u>                                                                                                                                             | ural Area / Rural Settle                           | ement Area Tra        | ansfer (Section 1        | 0 must be                             | completed):         |
|                                                                                                                                                         | creation of a new lot                              |                       | 0                        | ther: 🗌 a d                           | charge              |
|                                                                                                                                                         | creation of a new no                               | •                     |                          |                                       | ease                |
| · ·                                                                                                                                                     | i.e. a lot containing a s                          | •                     | welling                  |                                       | correction of title |
| re                                                                                                                                                      | esulting from a farm co<br>│ addition to a lot     | nsolidation)          |                          | an                                    | easement            |
| L                                                                                                                                                       |                                                    |                       |                          |                                       |                     |
|                                                                                                                                                         | e of person(s), if know<br>harged:                 | n, to whom lan        | d or interest in la      | ind is to be                          | transferred, leased |
| 3.3 lfalo                                                                                                                                               | ot addition, identify the                          | lands to which        | the parcel will b        | e added:                              |                     |
| -                                                                                                                                                       | CRIPTION OF SUBJE                                  |                       |                          | IFORMATI                              | ON                  |
| Frontag                                                                                                                                                 | •                                                  | Depth (m)             |                          | Area (m <sup>2</sup>                  | or ha)              |
| <u>+</u> 15.07 ו                                                                                                                                        | n                                                  | <u>+</u> 30.48 m      |                          | <u>+</u> 459.3 n                      | 1 <sup>2</sup>      |
| Eviating I                                                                                                                                              | les of Dreporty to be a                            | overade               |                          |                                       |                     |
|                                                                                                                                                         | Jse of Property to be s                            | evereu.               | ☐ Industrial             |                                       | Commercial          |
|                                                                                                                                                         | llture (includes a farm o                          | dwelling)             | Agricultural-            | Related                               | Vacant              |
| Other                                                                                                                                                   | (specify)                                          |                       |                          |                                       |                     |
| Proposed                                                                                                                                                | l Use of Property to be                            | severed:              |                          |                                       |                     |
| Resid                                                                                                                                                   | 1 3                                                |                       | Industrial               |                                       | Commercial          |
| _ •                                                                                                                                                     | lture (includes a farm o                           | dwelling)             | Agricultural-            | Related                               | 🗌 Vacant            |
| U Other                                                                                                                                                 | (specify)                                          |                       |                          | · · · · · · · · · · · · · · · · · · · |                     |
| Building(                                                                                                                                               | s) or Structure(s):                                |                       |                          |                                       |                     |
| Existing:                                                                                                                                               | One storey residential du                          | welling               |                          |                                       |                     |
| Proposed                                                                                                                                                | : Two, two-storey dwelli                           | ngs on two new        | lots                     |                                       |                     |
| Type of a                                                                                                                                               | ccess: (check appropr                              | iate box)             |                          |                                       |                     |
|                                                                                                                                                         | cial highway                                       |                       |                          | ] right of w                          |                     |
|                                                                                                                                                         | ipal road, seasonally m<br>ipal road, maintained a |                       | L                        | other pub                             | lic road            |
| Tupo of y                                                                                                                                               | votor auguly proposed:                             | (abaak approp         | vriata havi)             |                                       |                     |
|                                                                                                                                                         | vater supply proposed:<br>ly owned and operated    |                       | <i>,</i> _               | lake or ot                            | her water body      |
| <ul> <li>publicly owned and operated piped water system</li> <li>privately owned and operated individual well</li> <li>other means (specify)</li> </ul> |                                                    |                       |                          |                                       |                     |
| Type of sewage disposal proposed: (check appropriate box)                                                                                               |                                                    |                       |                          |                                       |                     |
| publicly owned and operated sanitary sewage system                                                                                                      |                                                    |                       |                          |                                       |                     |
| privately owned and operated individual septic system other means (specify)                                                                             |                                                    |                       |                          |                                       |                     |
| 4.2 Desc                                                                                                                                                | cription of land intended                          | d to be <b>Retain</b> | ed:                      |                                       |                     |
| Frontag                                                                                                                                                 |                                                    | Depth (m)             |                          | Area (m <sup>2</sup>                  | or ha)              |
| <u>+</u> 15.33m                                                                                                                                         |                                                    | <u>+</u> 30.48 ḿ      |                          | <u>+</u> 468.4 s                      | ,                   |
| Eviation                                                                                                                                                | loo of Dronarty to be                              | atainad               |                          |                                       |                     |
| Existing Use of Property to be retained:                                                                                                                |                                                    |                       |                          |                                       |                     |
|                                                                                                                                                         | ulture (includes a farm o                          | dwelling)             | Industrial Agricultural- | Related                               | Commercial          |
| _ •                                                                                                                                                     | (specify)                                          |                       |                          |                                       |                     |

|                                                                                                                                                                                                                                                                              | Industrial                                                                                                                             |  |  |  |  |
|------------------------------------------------------------------------------------------------------------------------------------------------------------------------------------------------------------------------------------------------------------------------------|----------------------------------------------------------------------------------------------------------------------------------------|--|--|--|--|
| Building(s) or Structure(s):<br>Existing: One storey residential dwelling                                                                                                                                                                                                    |                                                                                                                                        |  |  |  |  |
| Proposed: <u>Two new, two-storey dwellings on two new</u>                                                                                                                                                                                                                    | lots                                                                                                                                   |  |  |  |  |
| Type of access: (check appropriate box)  provincial highway municipal road, seasonally maintained municipal road, maintained all year                                                                                                                                        | ☐ right of way<br>☐ other public road                                                                                                  |  |  |  |  |
| Type of water supply proposed: (check appropriate<br>publicly owned and operated piped water system<br>privately owned and operated individual well                                                                                                                          | ,                                                                                                                                      |  |  |  |  |
| Type of sewage disposal proposed: (check appropr<br>publicly owned and operated sanitary sewage sy<br>privately owned and operated individual septic sy<br>other means (specify)                                                                                             | ystem                                                                                                                                  |  |  |  |  |
| <ul><li>4.3 Other Services: (check if the service is available</li><li>■ electricity</li><li>■ telephone</li><li>■ school</li></ul>                                                                                                                                          | ,                                                                                                                                      |  |  |  |  |
| <ul> <li>5 CURRENT LAND USE</li> <li>5.1 What is the existing official plan designation of</li> <li>Burget Hamilton Official Plan designation (if app.)</li> </ul>                                                                                                           | •                                                                                                                                      |  |  |  |  |
| Rural Hamilton Official Plan designation (if applicable):                                                                                                                                                                                                                    |                                                                                                                                        |  |  |  |  |
| Urban Hamilton Official Plan designation (if applicable) <u>Neighbourhoods</u>                                                                                                                                                                                               |                                                                                                                                        |  |  |  |  |
| Please provide an explanation of how the application conforms with a City of Hamilton Official Plan.                                                                                                                                                                         |                                                                                                                                        |  |  |  |  |
| The lands will remain residential and will stay in line with the Neighbourhood policies of the UHOP.<br>The proposed consent and development of two new dwellings provides gentle intensification while<br>maintains the form and function of the surrounding neighbourhood. |                                                                                                                                        |  |  |  |  |
| "R1-25" Urban Residential (Single Detached) Zone ir<br>5.2 What is the existing zoning of the subject land? Flamborough ZBL No. 90-145-Z<br>If the subject land is covered by a Minister's zoning order, what is the Ontario Regulation<br>Number?                           |                                                                                                                                        |  |  |  |  |
| 5.3 Are any of the following uses or features on the subject land or within 500 metres of the subject land, unless otherwise specified. Please check the appropriate boxes, if any apply.                                                                                    |                                                                                                                                        |  |  |  |  |
| Use or Feature                                                                                                                                                                                                                                                               | On the<br>Subject<br>Land Within 500 Metres<br>of Subject Land,<br>unless otherwise<br>specified (indicate<br>approximate<br>distance) |  |  |  |  |