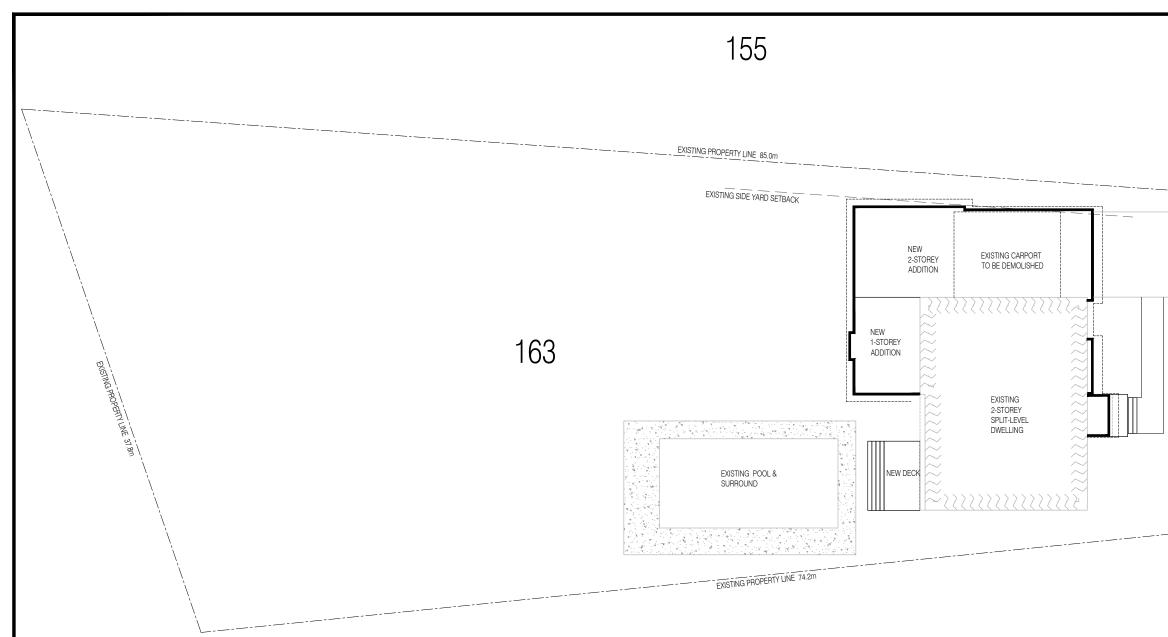

**APPLICATION NO.:** AN/A-21:439 **APPLICANTS: Owner Monica Bradshaw** SUBJECT PROPERTY: Municipal address 163 Falling Brook Dr., Ancaster ZONING BY-LAW: Zoning By-law 87-87, as Amended by By-law No. 18-105 ZONING: ERdistrict (Existing Residential) **PROPOSAL:** To permit the expansion of an existing 216 square metre single detached dwelling to allow for a 195.2 square metre addition on two floors which include an attached garage and additional living space and to allow for changes to the front entrance including the front porch and stairs and to permit a 11.5 square metre rear deck,

1. The easterly side yard shall be 1.6 instead of the required 2.0 metres for an interior side yard for a lot with less than 23 metres of lot frontage.

# Additional sheets can be submitted if there is not sufficient room to answer the following questions. Additional sheets must be clearly labelled

4. Nature and extent of relief applied for:

Requesting relief of the Minimum Side Yard requirement of 2.0m. Our new addition will encroach on the Side yard setback by 0.375m, for a Proposed Side Yard of 1.625m

Existing:

Front = 12.36m, Right Side = 2.0m, Left Side = 2.19m, Rear = 49.81m

Proposed:

Front = 10.0m, Right Side = 1.625m, Left Side = 2.19m, Rear = 47.37m

| 13. | Date of acquisition of subject lands:<br>June 23, 2021                                                                                                                                                                          |
|-----|---------------------------------------------------------------------------------------------------------------------------------------------------------------------------------------------------------------------------------|
| 14. | Date of construction of all buildings and structures on subject lands: 1964                                                                                                                                                     |
| 15. | Existing uses of the subject property (single family, duplex, retail, factory etc.):                                                                                                                                            |
|     | Single Family Dwelling                                                                                                                                                                                                          |
| 16. | Existing uses of abutting properties (single family, duplex, retail, factory etc.):                                                                                                                                             |
|     | Single Family Dwelling                                                                                                                                                                                                          |
| 17. | Length of time the existing uses of the subject property have continued:                                                                                                                                                        |
|     | Since Construction                                                                                                                                                                                                              |
| 18. | Municipal services available:       (check the appropriate space or spaces)         Water       Image: Connected method         Sanitary Sewer       Image: Connected method         Storm Sewers       Image: Connected method |
| 19. | Present Official Plan/Secondary Plan provisions applying to the land:                                                                                                                                                           |
| 20. | Present Restricted Area By-law (Zoning By-law) provisions applying to the land:                                                                                                                                                 |
|     | Zoned as Existing Residential (ER)                                                                                                                                                                                              |
| 21. | Has the owner previously applied for relief in respect of the subject property?<br>YesNo ☑<br>If the answer is yes, describe briefly.                                                                                           |
|     |                                                                                                                                                                                                                                 |
|     |                                                                                                                                                                                                                                 |
| 22. | Is the subject property the subject of a current application for consent under Section 53 of the <i>Planning Act</i> ?                                                                                                          |
|     | Yes O No O                                                                                                                                                                                                                      |
| 23. | Additional Information                                                                                                                                                                                                          |