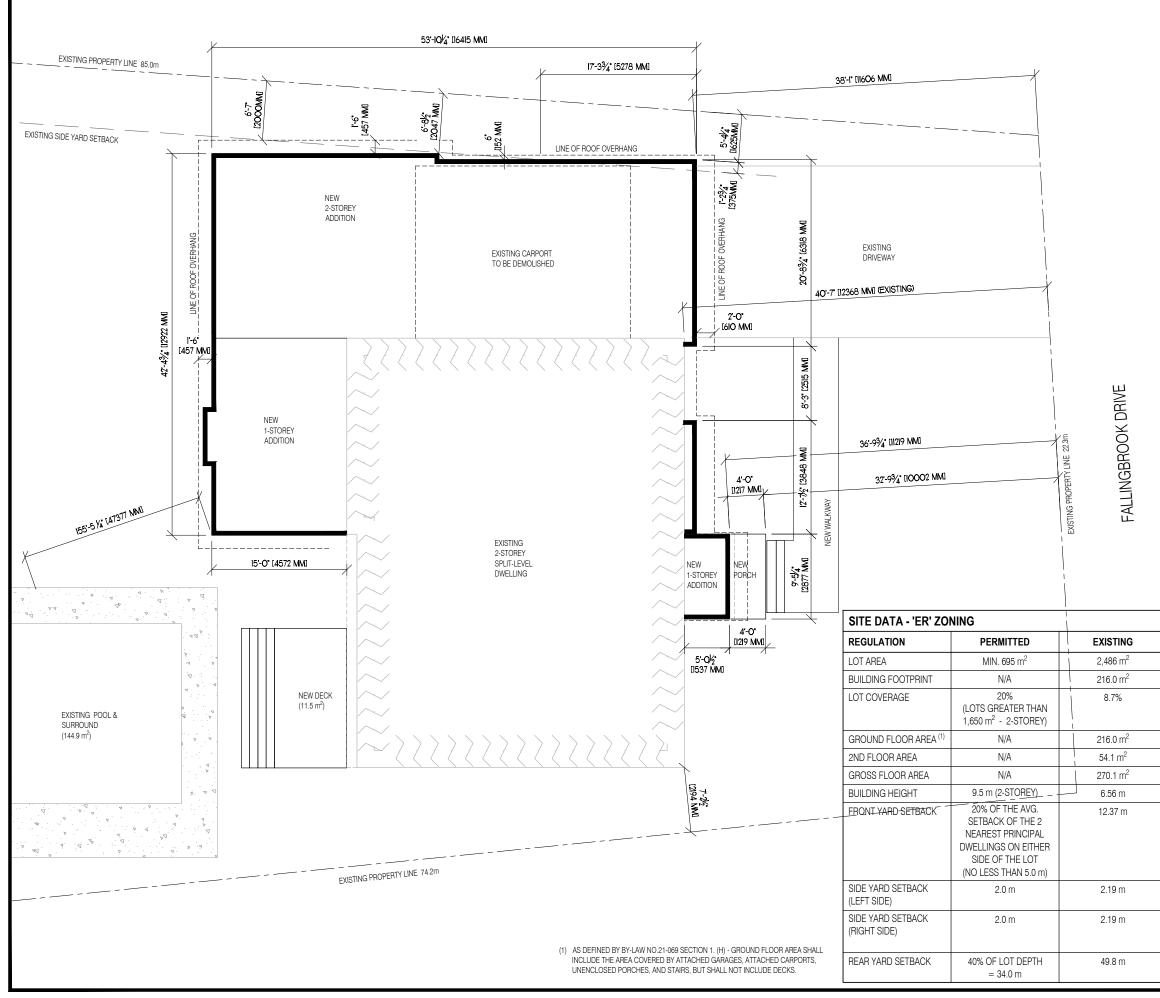

**APPLICATION NO.:** AN/A-21:439 **APPLICANTS: Owner Monica Bradshaw** SUBJECT PROPERTY: Municipal address 163 Falling Brook Dr., Ancaster ZONING BY-LAW: Zoning By-law 87-87, as Amended by By-law No. 18-105 ZONING: ERdistrict (Existing Residential) **PROPOSAL:** To permit the expansion of an existing 216 square metre single detached dwelling to allow for a 195.2 square metre addition on two floors which include an attached garage and additional living space and to allow for changes to the front entrance including the front porch and stairs and to permit a 11.5 square metre rear deck,

1. The easterly side yard shall be 1.6 instead of the required 2.0 metres for an interior side yard for a lot with less than 23 metres of lot frontage.

| NEW PROPOSED         | NEW TOTAL            |
|----------------------|----------------------|
| 0 m <sup>2</sup>     | 2,486 m <sup>2</sup> |
| 95.8 m <sup>2</sup>  | 311.8 m <sup>2</sup> |
| 3.8%                 | 12.5%                |
|                      |                      |
| 95.8 m <sup>2</sup>  | 311.8 m <sup>2</sup> |
| 99.4 m <sup>2</sup>  | 153.5 m <sup>2</sup> |
| 195.2 m <sup>2</sup> | 465.3 m <sup>2</sup> |
| 8.05 m               | 8.05 m               |
| 11.22 m              |                      |
|                      |                      |
|                      |                      |
|                      |                      |
| 2.19 m               |                      |
| <br>1.63 m           |                      |
| * REQUIRES MINOR     |                      |
| VARIANCE             |                      |
| 47.4 m               |                      |
|                      |                      |

# Additional sheets can be submitted if there is not sufficient room to answer the following questions. Additional sheets must be clearly labelled

4. Nature and extent of relief applied for:

Requesting relief of the Minimum Side Yard requirement of 2.0m. Our new addition will encroach on the Side yard setback by 0.375m, for a Proposed Side Yard of 1.625m

| Dec. | 6 | 2021 |
|------|---|------|
|      |   |      |
| Date |   |      |

Signature Property Owner(s)

No

Monica Pradshaw Print Name of Owner(s)

Dimensions of lands affected: 10.

| Frontage        | 22.3 m   |
|-----------------|----------|
| Depth           | 85.0 m   |
| Area            | 2,486 m2 |
| Width of street | 6.0      |

Particulars of all buildings and structures on or proposed for the subject lands: (Specify 11. ground floor area, gross floor area, number of stories, width, length, height, etc.) Existing:

Existing Dwelling: Ground floor area = 216.0m2, Gross floor area = 270.1m2, 2-stories, Width = 20.37m, Length = 11.43m, Height = 6.55m Existing Pool and Patio: 144.9m2

Proposed

New Addition: Ground floor area = 95.8m2, Gross floor area = 195.2m2, 2-stories. Width = 6.05m, Length = 16.42m, Height = 8.05m

Location of all buildings and structures on or proposed for the subject lands; (Specify 12. distance from side, rear and front lot lines)

Existing:

Front = 12.36m, Right Side = 2.0m, Left Side = 2.19m, Rear = 49.81m

Proposed:

Front = 10.0m, Right Side = 1.625m, Left Side = 2.19m, Rear = 47.37m

| 13. | Date of acquisition of subject lands:<br>June 23, 2021                                                                                                                                                                          |
|-----|---------------------------------------------------------------------------------------------------------------------------------------------------------------------------------------------------------------------------------|
| 14. | Date of construction of all buildings and structures on subject lands: 1964                                                                                                                                                     |
| 15. | Existing uses of the subject property (single family, duplex, retail, factory etc.):                                                                                                                                            |
|     | Single Family Dwelling                                                                                                                                                                                                          |
| 16. | Existing uses of abutting properties (single family, duplex, retail, factory etc.):                                                                                                                                             |
|     | Single Family Dwelling                                                                                                                                                                                                          |
| 17. | Length of time the existing uses of the subject property have continued:                                                                                                                                                        |
|     | Since Construction                                                                                                                                                                                                              |
| 18. | Municipal services available:       (check the appropriate space or spaces)         Water       Image: Connected method         Sanitary Sewer       Image: Connected method         Storm Sewers       Image: Connected method |
| 19. | Present Official Plan/Secondary Plan provisions applying to the land:                                                                                                                                                           |
| 20. | Present Restricted Area By-law (Zoning By-law) provisions applying to the land:                                                                                                                                                 |
|     | Zoned as Existing Residential (ER)                                                                                                                                                                                              |
| 21. | Has the owner previously applied for relief in respect of the subject property?<br>YesNo ☑<br>If the answer is yes, describe briefly.                                                                                           |
|     |                                                                                                                                                                                                                                 |
|     |                                                                                                                                                                                                                                 |
| 22. | Is the subject property the subject of a current application for consent under Section 53 of the <i>Planning Act</i> ?                                                                                                          |
|     | Yes O No O                                                                                                                                                                                                                      |
| 23. | Additional Information                                                                                                                                                                                                          |