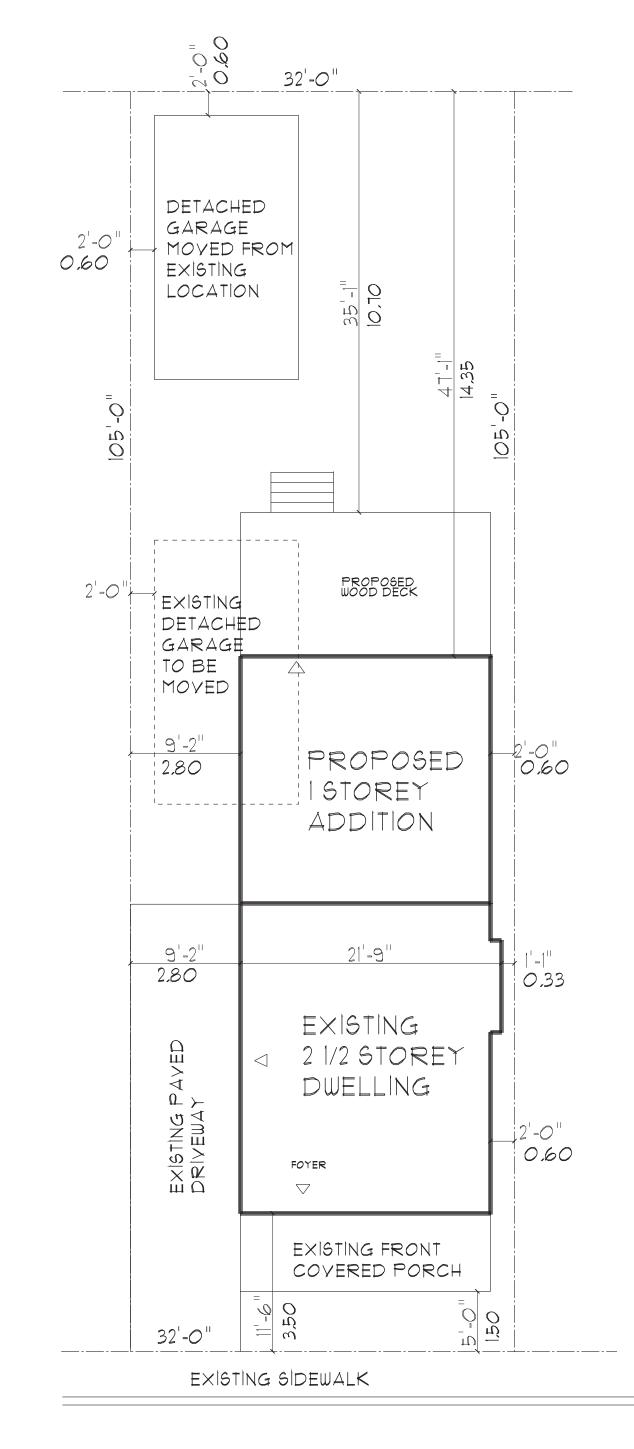

**ZONING:** "C" (Urban Protected Residential) district

**PROPOSAL:** To permit the construction of a new one (1) storey addition in the rear

yard of the existing Single Family Dwelling and for the construction of a new rear yard deck and the relocation of an existing accessory

building on-site notwithstanding that:

- 1. A northerly side yard width of 0.6m shall be provided instead of the minimum 1.2m required side yard width.
- 2. Eaves and gutters shall be permitted to project a maximum of 0.45m into the required northerly side yard and may be as close as 0.15m from the northerly side lot line instead of the maximum 0.3m projection permitted.

PROVINCE ST SOUTH

SITE PLAN SCALE: 150

| 1                                           | 166UED FOR C OF A                                                                                                                                                                                                                                                                                                                                                                                                                                                                                                                                                                                                                                                                                                                                                                                                                                                                                                                                                                                                                                                                                                                                                                                                                                                                                                                                                                                                                                                                                                                                                                                                                                                                                                                                                                                                                                                                                                                                                                                                                                                                                                              |                                                                     | 01/25/22                 | KW        |
|---------------------------------------------|--------------------------------------------------------------------------------------------------------------------------------------------------------------------------------------------------------------------------------------------------------------------------------------------------------------------------------------------------------------------------------------------------------------------------------------------------------------------------------------------------------------------------------------------------------------------------------------------------------------------------------------------------------------------------------------------------------------------------------------------------------------------------------------------------------------------------------------------------------------------------------------------------------------------------------------------------------------------------------------------------------------------------------------------------------------------------------------------------------------------------------------------------------------------------------------------------------------------------------------------------------------------------------------------------------------------------------------------------------------------------------------------------------------------------------------------------------------------------------------------------------------------------------------------------------------------------------------------------------------------------------------------------------------------------------------------------------------------------------------------------------------------------------------------------------------------------------------------------------------------------------------------------------------------------------------------------------------------------------------------------------------------------------------------------------------------------------------------------------------------------------|---------------------------------------------------------------------|--------------------------|-----------|
| NO.                                         | DESCRIPTION                                                                                                                                                                                                                                                                                                                                                                                                                                                                                                                                                                                                                                                                                                                                                                                                                                                                                                                                                                                                                                                                                                                                                                                                                                                                                                                                                                                                                                                                                                                                                                                                                                                                                                                                                                                                                                                                                                                                                                                                                                                                                                                    |                                                                     | DATE                     | BY        |
| REVIS                                       |                                                                                                                                                                                                                                                                                                                                                                                                                                                                                                                                                                                                                                                                                                                                                                                                                                                                                                                                                                                                                                                                                                                                                                                                                                                                                                                                                                                                                                                                                                                                                                                                                                                                                                                                                                                                                                                                                                                                                                                                                                                                                                                                |                                                                     |                          |           |
|                                             |                                                                                                                                                                                                                                                                                                                                                                                                                                                                                                                                                                                                                                                                                                                                                                                                                                                                                                                                                                                                                                                                                                                                                                                                                                                                                                                                                                                                                                                                                                                                                                                                                                                                                                                                                                                                                                                                                                                                                                                                                                                                                                                                |                                                                     |                          |           |
| RES                                         | vin Webster IDENTIAL & COM IGN, DRAFTING &                                                                                                                                                                                                                                                                                                                                                                                                                                                                                                                                                                                                                                                                                                                                                                                                                                                                                                                                                                                                                                                                                                                                                                                                                                                                                                                                                                                                                                                                                                                                                                                                                                                                                                                                                                                                                                                                                                                                                                                                                                                                                     | MERCIAI                                                             |                          | <u>c.</u> |
| RES<br>DES                                  | IDENTIAL & COM                                                                                                                                                                                                                                                                                                                                                                                                                                                                                                                                                                                                                                                                                                                                                                                                                                                                                                                                                                                                                                                                                                                                                                                                                                                                                                                                                                                                                                                                                                                                                                                                                                                                                                                                                                                                                                                                                                                                                                                                                                                                                                                 | MERCIAI<br>CONSUL                                                   | TING                     |           |
| RES<br>DES<br>68 1<br>(905                  | IDENTIAL & COM<br>IGN, DRAFTING &<br>North Valley Dr., We<br>)639-2009                                                                                                                                                                                                                                                                                                                                                                                                                                                                                                                                                                                                                                                                                                                                                                                                                                                                                                                                                                                                                                                                                                                                                                                                                                                                                                                                                                                                                                                                                                                                                                                                                                                                                                                                                                                                                                                                                                                                                                                                                                                         | MERCIAI<br>CONSUL<br>slland, Ont                                    | TING                     | 7L6       |
| RES<br>DES<br>68 1<br>(905                  | IDENTIAL & COM<br>IGN, DRAFTING &<br>North Valley Dr., We<br>0639-2009                                                                                                                                                                                                                                                                                                                                                                                                                                                                                                                                                                                                                                                                                                                                                                                                                                                                                                                                                                                                                                                                                                                                                                                                                                                                                                                                                                                                                                                                                                                                                                                                                                                                                                                                                                                                                                                                                                                                                                                                                                                         | MERCIAI<br>CONSUL<br>slland, Ont                                    | TING                     | 7L6       |
| RES<br>DES<br>68 I<br>(905                  | IDENTIAL & COM IGN, DRAFTING & North Valley Dr., We ()639-2009                                                                                                                                                                                                                                                                                                                                                                                                                                                                                                                                                                                                                                                                                                                                                                                                                                                                                                                                                                                                                                                                                                                                                                                                                                                                                                                                                                                                                                                                                                                                                                                                                                                                                                                                                                                                                                                                                                                                                                                                                                                                 | MERCIAI<br>CONSUL<br>slland, Ont                                    | TING                     | 7L6       |
| RESDES                                      | IDENTIAL & COM IGN, DRAFTING & North Valley Dr., We ()639-2009                                                                                                                                                                                                                                                                                                                                                                                                                                                                                                                                                                                                                                                                                                                                                                                                                                                                                                                                                                                                                                                                                                                                                                                                                                                                                                                                                                                                                                                                                                                                                                                                                                                                                                                                                                                                                                                                                                                                                                                                                                                                 | MERCIAI<br>CONSUL<br>Blland, Ont<br>DATE:<br>JAN<br>INCE<br>ST SOUT | ZTING  Eario L3C  N. 202 | 7L6       |
| RESDES                                      | IDENTIAL & COM IGN, DRAFTING & North Valley Dr., We ()639-2009  CT NO. 202202  R: NAME: STRONG RESIDE (74 PROVINCE S                                                                                                                                                                                                                                                                                                                                                                                                                                                                                                                                                                                                                                                                                                                                                                                                                                                                                                                                                                                                                                                                                                                                                                                                                                                                                                                                                                                                                                                                                                                                                                                                                                                                                                                                                                                                                                                                                                                                                                                                           | MERCIAI<br>CONSUL<br>Blland, Ont<br>DATE:<br>JAN<br>INCE<br>ST SOUT | ZTING  Eario L3C  N. 202 | 7L6       |
| RESDES  68 1 (905  PROJECT  PROJECT  WODEL: | IDENTIAL & COM IGN, DRAFTING & North Valley Dr., We 1639-2009  The No. 202202  The Name:  Thanke:  Tha | MERCIAI<br>CONSUL<br>Blland, Ont<br>DATE:<br>JAN<br>INCE<br>ST SOUT | ZTING  Eario L3C  N. 202 | 7L6       |
| RESDES  68 1 (905  PROJECT  PROJECT  WODEL: | IDENTIAL & COM IGN, DRAFTING & North Valley Dr., We ()639-2009  CT NO. 202202  R: STRONG RESIDE 74 PROVINCE SHAMILTON, ONT                                                                                                                                                                                                                                                                                                                                                                                                                                                                                                                                                                                                                                                                                                                                                                                                                                                                                                                                                                                                                                                                                                                                                                                                                                                                                                                                                                                                                                                                                                                                                                                                                                                                                                                                                                                                                                                                                                                                                                                                     | MERCIAI<br>CONSUL<br>Blland, Ont<br>DATE:<br>JAN<br>INCE<br>ST SOUT | ZTING  Eario L3C  N. 202 | 7L6       |

| 4.  | Nature and extent of relief applied for:                                                                                                                                            |
|-----|-------------------------------------------------------------------------------------------------------------------------------------------------------------------------------------|
| 0   | REQUIRE RIGHT SIDE SETBACK TO BE OLGOM INSTEAD<br>OF THE REQUIRED 1.2M FOR NEW ADDITION<br>REQUIRE OLGON FOR SIDE & REAR SETBACK FOR DETRICHED                                      |
| (2) | REQUIRE O, bom FOR SIDE & REAR SETBACK FOR DETACHED                                                                                                                                 |
|     | Secondary Dwelling Unit Reconstruction of Existing Dwelling                                                                                                                         |
| 5.  | Why it is not possible to comply with the provisions of the By-law?                                                                                                                 |
|     | EXISTING DWELLING IS LOCATED TOO CLOSE TO EXISTING PROPERTY LINE,                                                                                                                   |
| 6.  | Legal description and Address of subject lands (registered plan number and lot number or other legal description and where applicable, <b>street and street number</b> ):           |
|     | 74 PROVINCE ST. SOUTH, HAMILTON, ONT.                                                                                                                                               |
| 7   |                                                                                                                                                                                     |
| 7.  | PREVIOUS USE OF PROPERTY                                                                                                                                                            |
|     | Residential Commercial                                                                                                                                                              |
|     | Agricultural Vacant Other                                                                                                                                                           |
|     | Other                                                                                                                                                                               |
| 8.1 | If Industrial or Commercial, specify use                                                                                                                                            |
| 8.2 | Has the grading of the subject land been changed by adding earth or other material, i.e.                                                                                            |
|     | has filling occurred? Yes O No O Unknown O                                                                                                                                          |
| 8.3 | Has a gas station been located on the subject land or adjacent lands at any time?  Yes No Unknown                                                                                   |
| 8.4 | Has there been petroleum or other fuel stored on the subject land or adjacent lands?  Yes No Unknown                                                                                |
| 8.5 | Are there or have there ever been underground storage tanks or buried waste on the subject land or adjacent lands?                                                                  |
| 0.0 | Yes O No O Unknown O                                                                                                                                                                |
| 8.6 | Have the lands or adjacent lands ever been used as an agricultural operation where cyanide products may have been used as pesticides and/or sewage sludge was applied to the lands? |
|     | Yes O No O Unknown O                                                                                                                                                                |
| 8.7 | Have the lands or adjacent lands ever been used as a weapon firing range?  Yes O No Unknown O                                                                                       |
| 8.8 | Is the nearest boundary line of the application within 500 metres (1,640 feet) of the fill area of an operational/non-operational landfill or dump?  Yes No Unknown                 |
| 8.9 | If there are existing or previously existing buildings, are there any building materials                                                                                            |
|     | remaining on site which are potentially hazardous to public health (eg. asbestos, PCB's)?                                                                                           |
|     | Yes O No U Unknown O                                                                                                                                                                |

| 8.10 | Is there any reason to believe the subject land may have been contaminated by former uses on the site or adjacent sites?                                                                                                                                                                                                                                                                                                                                                                                                                                    |
|------|-------------------------------------------------------------------------------------------------------------------------------------------------------------------------------------------------------------------------------------------------------------------------------------------------------------------------------------------------------------------------------------------------------------------------------------------------------------------------------------------------------------------------------------------------------------|
|      | Yes No Unknown O                                                                                                                                                                                                                                                                                                                                                                                                                                                                                                                                            |
| 8.11 | What information did you use to determine the answers to 8.1 to 8.10 above?  LOMMON KNOWLEDGE                                                                                                                                                                                                                                                                                                                                                                                                                                                               |
| 8.12 | If previous use of property is industrial or commercial or if YES to any of 8.2 to 8.10, a previous use inventory showing all former uses of the subject land, or if appropriate, the land adjacent to the subject land, is needed.                                                                                                                                                                                                                                                                                                                         |
|      | Is the previous use inventory attached? Yes  No                                                                                                                                                                                                                                                                                                                                                                                                                                                                                                             |
| 9.   | ACKNOWLEDGEMENT CLAUSE  I acknowledge that the City of Hamilton is not responsible for the identification and remediation of contamination on the property which is the subject of this Application – by reason of its approval to this Application.  August Stand Stand Stand Print Name of Owner(s)                                                                                                                                                                                                                                                       |
| 10.  | Dimensions of lands affected:  Frontage 32'  Depth 105'  Area 3360 58.FT.  Width of street 60'                                                                                                                                                                                                                                                                                                                                                                                                                                                              |
| 11.  | Particulars of all buildings and structures on or proposed for the subject lands: (Specify                                                                                                                                                                                                                                                                                                                                                                                                                                                                  |
| 12.  | ground floor area, gross floor area, number of stories, width, length, height, etc.)  Existing: 22 STOREY, GROUND FLOOR AREA: 538 S.F.  SELOND FLOOR AREA: 538 S.F.  THIRD FLOOR AREA: 250 SF.  AROSS FLOOR AREA: 1336 S.F.  21-0" WIDE, 260" DEEP, 31-6" HEIGHT  Proposed EXIST. DETACHED GARAGE: 12*22 x 12" High  Z'/2 STOREY, GROUND FLOOR AREA: 974,0 S.F.  SECOND " THIRD " 250.2 S.F.  71-0" WIDE, 460" DEEP, 31-6" HEIGHT  EXIST. GORAGE 12*22' x 12" HIGH  Location of all buildings and structures on or proposed for the subject lands; (Specify |
| 12.  | distance from side, rear and front lot lines)                                                                                                                                                                                                                                                                                                                                                                                                                                                                                                               |
|      | Existing: FRONT: 15m RKHY SIRE O. 60m LEFT SIDE: 2,80m  REAR: 20.77 m  PETACHED CARAGE FRONT: 15:24m RIGHT SIDE: 55m  Proposed: LEFT SIDE: 0.30m REAR: 10.0m  FRONT: 1.5m RIGHT SIDE: 0,60m LEFT SIDE: 2.8 m  PETACHED GARAGE TO BE MOVED.                                                                                                                                                                                                                                                                                                                  |
|      | FRONT: 21.0 M RIGHT: 14.50 LEFT: 0,60 REAR: 0,60                                                                                                                                                                                                                                                                                                                                                                                                                                                                                                            |