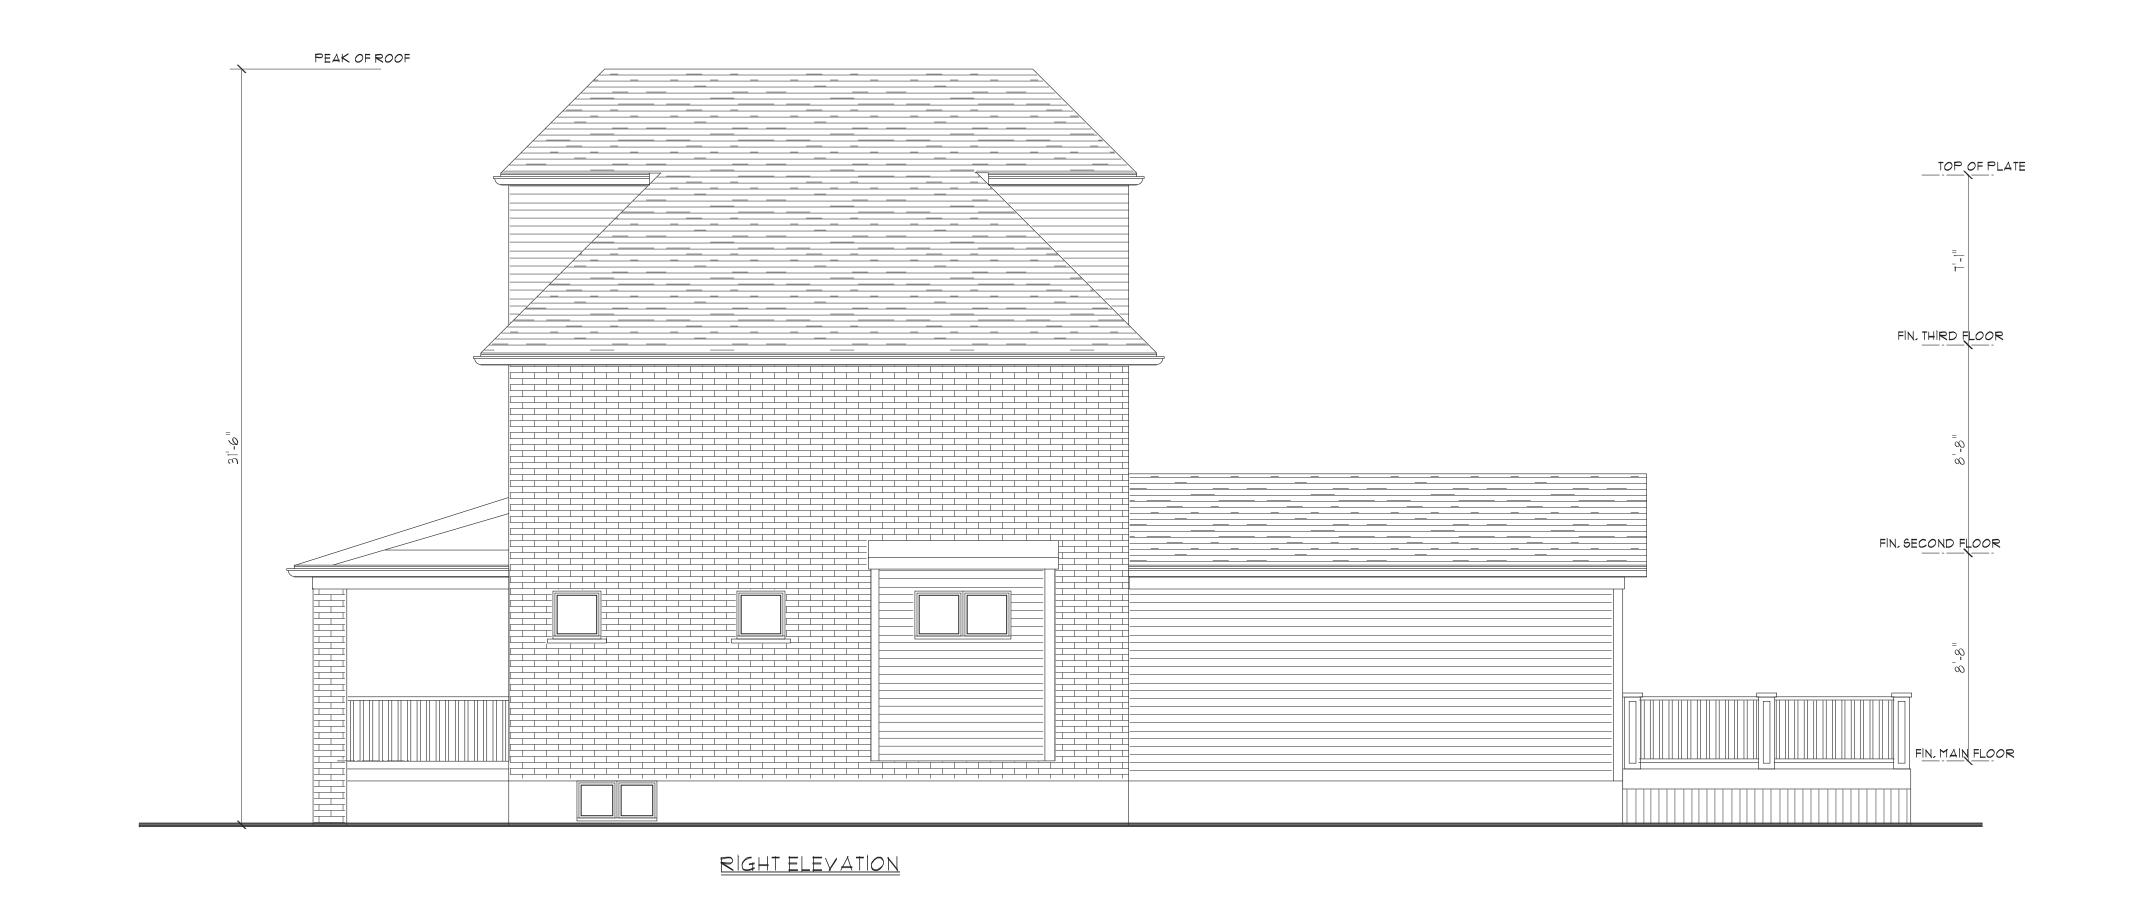

| 8.10 | Is there any reason to believe the subject land may have been contaminated by former uses on the site or adjacent sites?                                                                                                                                                                                                                                                                                                                                                                                                                                    |
|------|-------------------------------------------------------------------------------------------------------------------------------------------------------------------------------------------------------------------------------------------------------------------------------------------------------------------------------------------------------------------------------------------------------------------------------------------------------------------------------------------------------------------------------------------------------------|
|      | Yes No Unknown O                                                                                                                                                                                                                                                                                                                                                                                                                                                                                                                                            |
| 8.11 | What information did you use to determine the answers to 8.1 to 8.10 above?  LOMMON KNOWLEDGE                                                                                                                                                                                                                                                                                                                                                                                                                                                               |
| 8.12 | If previous use of property is industrial or commercial or if YES to any of 8.2 to 8.10, a previous use inventory showing all former uses of the subject land, or if appropriate, the land adjacent to the subject land, is needed.                                                                                                                                                                                                                                                                                                                         |
|      | Is the previous use inventory attached? Yes  No                                                                                                                                                                                                                                                                                                                                                                                                                                                                                                             |
| 9.   | ACKNOWLEDGEMENT CLAUSE  I acknowledge that the City of Hamilton is not responsible for the identification and remediation of contamination on the property which is the subject of this Application – by reason of its approval to this Application.  August Stand Stand Stand Print Name of Owner(s)                                                                                                                                                                                                                                                       |
| 10.  | Dimensions of lands affected:  Frontage 32'  Depth 105'  Area 3360 58.FT.  Width of street 60'                                                                                                                                                                                                                                                                                                                                                                                                                                                              |
| 11.  | Particulars of all buildings and structures on or proposed for the subject lands: (Specify                                                                                                                                                                                                                                                                                                                                                                                                                                                                  |
| 12.  | ground floor area, gross floor area, number of stories, width, length, height, etc.)  Existing: 22 STOREY, GROUND FLOOR AREA: 538 S.F.  SELOND FLOOR AREA: 538 S.F.  THIRD FLOOR AREA: 250 SF.  AROSS FLOOR AREA: 1336 S.F.  21-0" WIDE, 260" DEEP, 31-6" HEIGHT  Proposed EXIST. DETACHED GARAGE: 12*22 x 12" High  Z'/2 STOREY, GROUND FLOOR AREA: 974,0 S.F.  SECOND " THIRD " 250.2 S.F.  71-0" WIDE, 460" DEEP, 31-6" HEIGHT  EXIST. GORAGE 12*22' x 12" HIGH  Location of all buildings and structures on or proposed for the subject lands; (Specify |
| 12.  | distance from side, rear and front lot lines)                                                                                                                                                                                                                                                                                                                                                                                                                                                                                                               |
|      | Existing: FRONT: 15m RKHY SIRE O. 60m LEFT SIDE: 2,80m  REAR: 20.77 m  PETACHED CARAGE FRONT: 15:24m RIGHT SIDE: 55m  Proposed: LEFT SIDE: 0.30m REAR: 10.0m  FRONT: 1.5m RIGHT SIDE: 0,60m LEFT SIDE: 2.8 m  PETACHED GARAGE TO BE MOVED.                                                                                                                                                                                                                                                                                                                  |
|      | FRONT: 21.0 M RIGHT: 14.50 LEFT: 0,60 REAR: 0,60                                                                                                                                                                                                                                                                                                                                                                                                                                                                                                            |