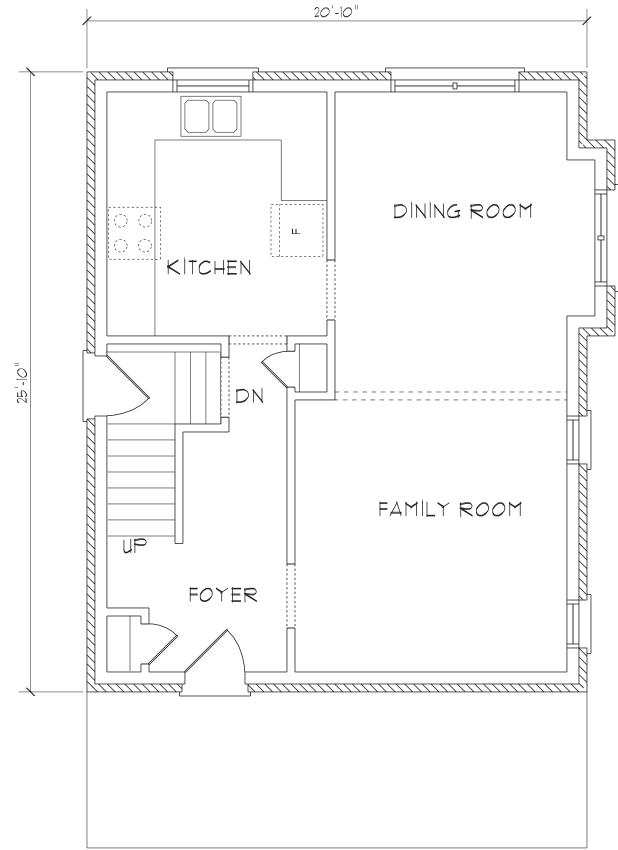

L-----!

EXISTING SECOND FLOOR PLAN

EXISTING BASEMENT FLOOR PLAN

2"X8" SPR#2 @ 16" O.C. EXIST. TO REMAIN

EXISTING GROUND FLOOR PLAN

| 1      | 166UED FOR C OF A | 01/25/22 | KW |
|--------|-------------------|----------|----|
| NO.    | DESCRIPTION       | DATE     | BY |
| REVISI | ONS               |          |    |

Kevin Webster Designs Inc.

RESIDENTIAL & COMMERCIAL DESIGN, DRAFTING & CONSULTING

68 North Valley Dr., Welland, Ontario L3C 7L6

| (905)639-2009 |           |
|---------------|-----------|
| PROJECT NO,   | DATE:     |
| 202202        | JAN. 2022 |
|               |           |

| STRONG RESIDEN | ICE |
|----------------|-----|
| 74 PROVINCE ST |     |
| HAMILTON, ONT. |     |

EXISTING PLANS

| DRAWN BY:     | CHECKED BY: |
|---------------|-------------|
| K.W.          | К.₩.        |
| SCALE:        | PAGE:       |
| 1'-4" = 1'-0" | A           |