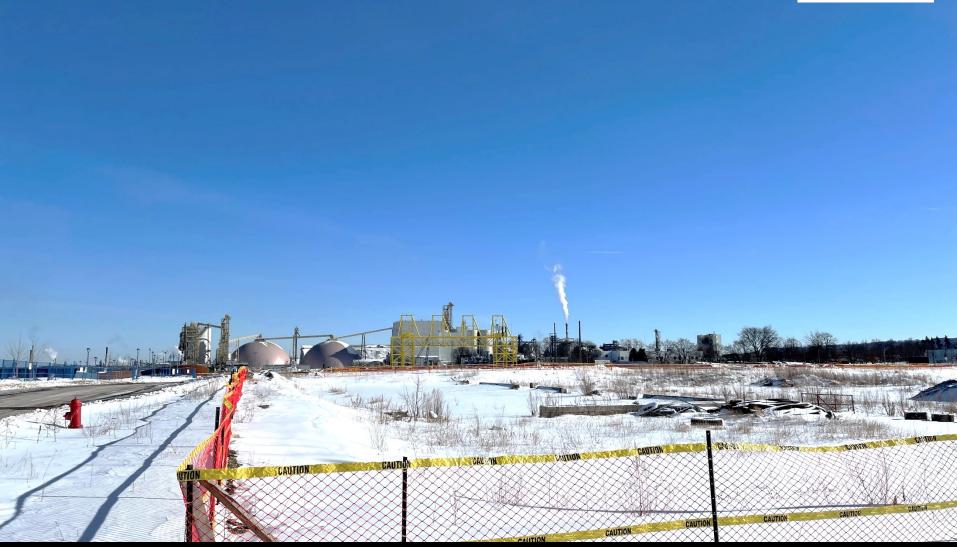

7

Pier 8 lands as viewed from the intersection of Guise Street East and Discovery Drive looking north

View of Subject Lands

View of adjacent lands to the northwest

View of adjacent lands to the west

View of adjacent lands to the southwest

View of adjacent lands to the southeast

View of adjacent lands to the east