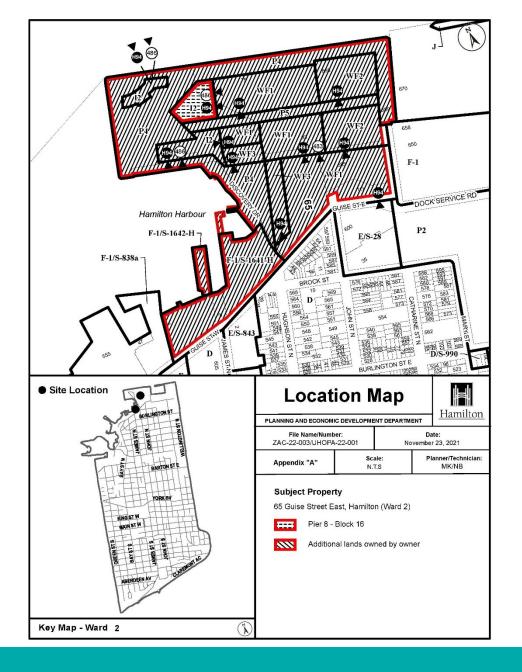

#### PLANNING & ECONOMIC DEVELOPMENT DEPARTMENT

SUBJECT PROPERTY

65 G

65 Guise Street East, Hamilton

| Step                                                                                      | Description                                                                                                                                                                                       | Target Date for<br>Completion  |
|-------------------------------------------------------------------------------------------|---------------------------------------------------------------------------------------------------------------------------------------------------------------------------------------------------|--------------------------------|
| Pier 8 Block 16<br>Urban Design<br>Guidelines Decision                                    | Pier 8 Block 16 Urban Design Guidelines approved by Council.                                                                                                                                      | August 13, 2021<br>(complete)  |
| Official Plan<br>Amendment /<br>Zoning By-law<br>Amendment<br>Application                 | Submission of the Official Plan<br>Amendment / Zoning By-law Amendment<br>and required studies based on the design<br>direction of the Pier 8 Block 16 Urban<br>Design Guidelines.                | November 9,<br>2021 (complete) |
| Statutory Public<br>Meeting on Official<br>Plan Amendment /<br>Zoning By-law<br>Amendment | Hold the statutory Public Meeting to<br>present the proposed application and<br>receive public input on the Official Plan<br>Amendment / Zoning By-law Amendment.                                 | February 15,<br>2022           |
| Development of<br>Design Options                                                          | The Applicant will engage multiple design<br>professionals to develop three tower<br>designs that address innovation in three<br>areas: sustainability, quality of life and<br>design excellence. | February 2022                  |
| Public Information<br>Centre (PIC)                                                        | A Public Information Centre (PIC) will be<br>held to present the three tower designs<br>and collect feedback from the public.                                                                     | March 2022                     |
| Special Design<br>Review Panel                                                            | A special Design Review Panel will review<br>the feedback received at the PIC and<br>provide comments and feedback on the<br>three tower design options to staff.                                 | March 2022                     |
| Official Plan<br>Amendment /<br>Zoning By-law<br>Amendment<br>Decision                    | Staff with bring forward a recommendation<br>report to Planning Committee on the<br>Official Plan Amendment / Zoning By-law<br>Amendment and preferred tower design<br>option.                    | September 2022                 |