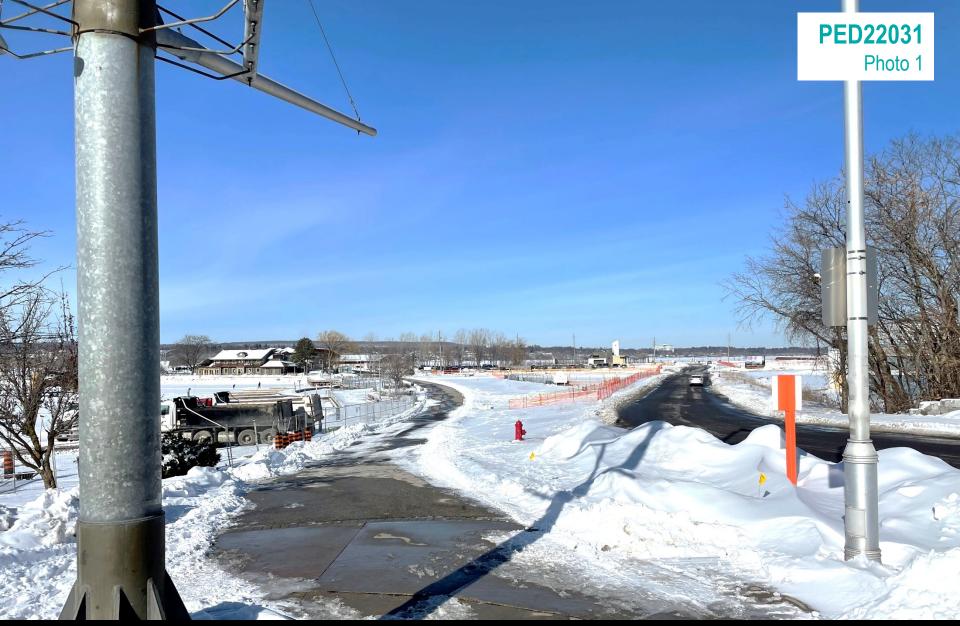

7

Pier 8 lands as viewed from the intersection of Guise Street East and Discovery Drive looking north

View of Subject Lands

View of adjacent lands to the northwest

View of adjacent lands to the west

View of adjacent lands to the southwest