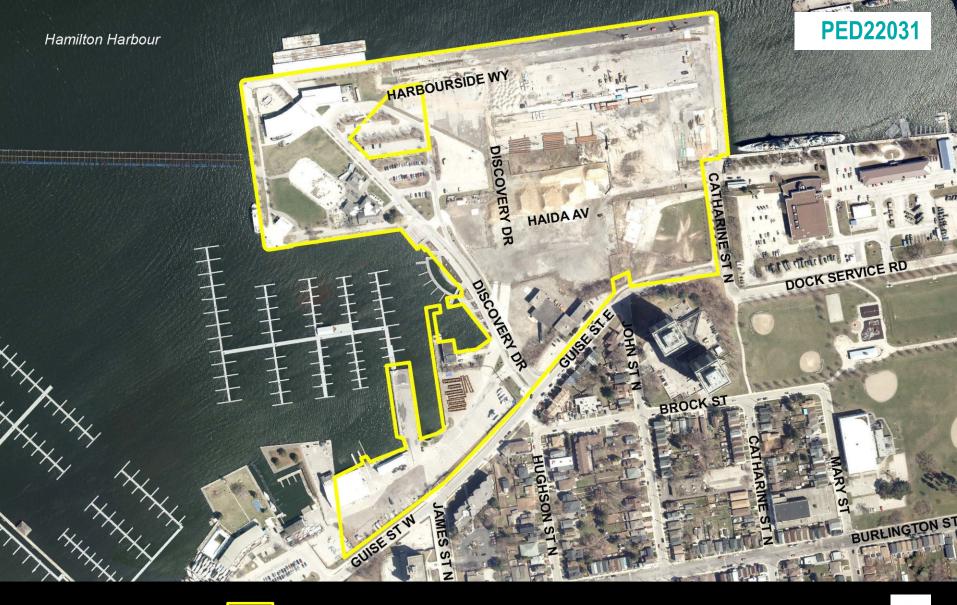

#### PLANNING & ECONOMIC DEVELOPMENT DEPARTMENT

SUBJECT PROPERTY

65 G

65 Guise Street East, Hamilton

| Step                                                                                      | Description                                                                                                                                                                                       | Target Date for<br>Completion  |
|-------------------------------------------------------------------------------------------|---------------------------------------------------------------------------------------------------------------------------------------------------------------------------------------------------|--------------------------------|
| Pier 8 Block 16<br>Urban Design<br>Guidelines Decision                                    | Pier 8 Block 16 Urban Design Guidelines approved by Council.                                                                                                                                      | August 13, 2021<br>(complete)  |
| Official Plan<br>Amendment /<br>Zoning By-law<br>Amendment<br>Application                 | Submission of the Official Plan<br>Amendment / Zoning By-law Amendment<br>and required studies based on the design<br>direction of the Pier 8 Block 16 Urban<br>Design Guidelines.                | November 9,<br>2021 (complete) |
| Statutory Public<br>Meeting on Official<br>Plan Amendment /<br>Zoning By-law<br>Amendment | Hold the statutory Public Meeting to<br>present the proposed application and<br>receive public input on the Official Plan<br>Amendment / Zoning By-law Amendment.                                 | February 15,<br>2022           |
| Development of<br>Design Options                                                          | The Applicant will engage multiple design<br>professionals to develop three tower<br>designs that address innovation in three<br>areas: sustainability, quality of life and<br>design excellence. | February 2022                  |
| Public Information<br>Centre (PIC)                                                        | A Public Information Centre (PIC) will be<br>held to present the three tower designs<br>and collect feedback from the public.                                                                     | March 2022                     |
| Special Design<br>Review Panel                                                            | A special Design Review Panel will review<br>the feedback received at the PIC and<br>provide comments and feedback on the<br>three tower design options to staff.                                 | March 2022                     |
| Official Plan<br>Amendment /<br>Zoning By-law<br>Amendment<br>Decision                    | Staff with bring forward a recommendation<br>report to Planning Committee on the<br>Official Plan Amendment / Zoning By-law<br>Amendment and preferred tower design<br>option.                    | September 2022                 |