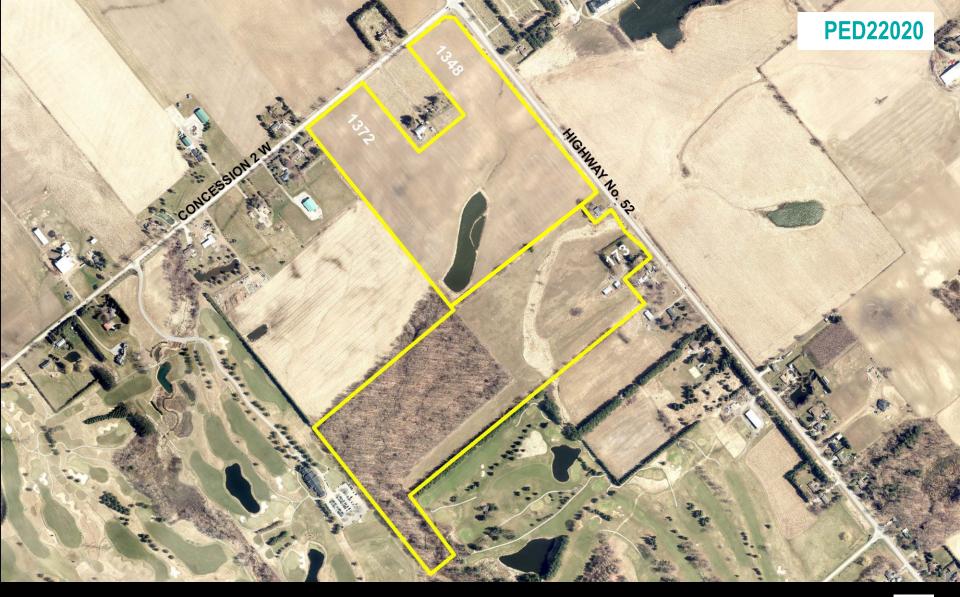

## PED22020— (ZAC-21-040 / RHOPA-21-017)

Applications for a Rural Hamilton Official Plan Amendment and Zoning By-law Amendment for Lands Located at

173 Highway 52, 1372 Concession 2 West and 1348 Concession 2 West, Flamborough

Presented by: Charlie Toman

SUBJECT PROPERTY

173 Highway No. 52 & 1348 and 1372 Concession 2 Road West, Flamborough