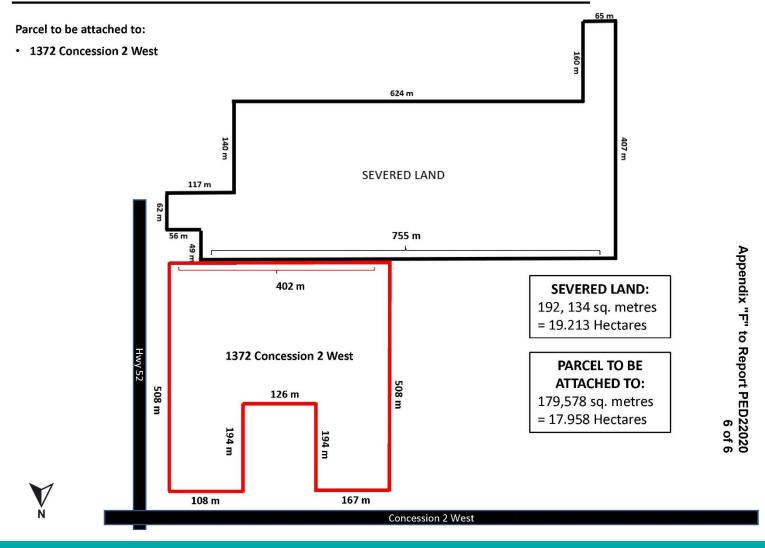

### SEVERED LAND + PARCEL TO BE ATTACHED TO

Existing Dwelling at 173 Highway 52 looking west from Highway 52

**Looking south from Highway 52** 

Looking north from Highway 52

Looking south-west from intersection of Highway 52 and Concession 2 West