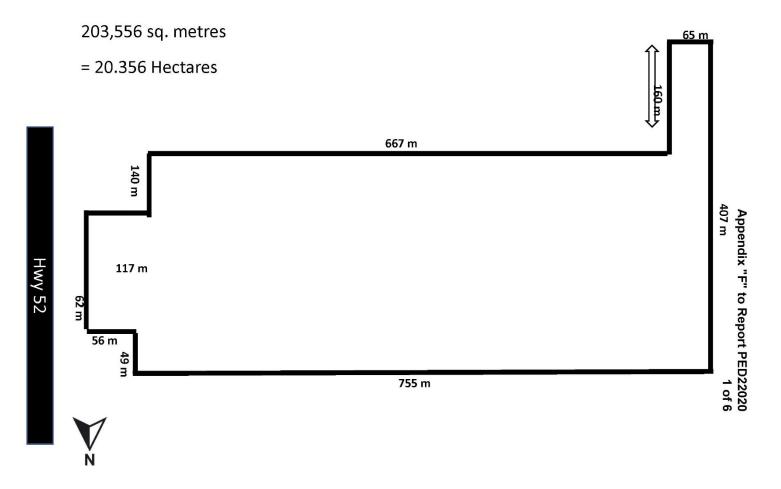

, 2022

## PED22020— (ZAC-21-040 / RHOPA-21-017)

Applications for a Rural Hamilton Official Plan Amendment and Zoning By-law Amendment for Lands Located at

173 Highway 52, 1372 Concession 2 West and 1348 Concession 2 West, Flamborough

Presented by: Charlie Toman





SUBJECT PROPERTY



173 Highway No. 52 & 1348 and 1372 Concession 2 Road West, Flamborough



# **Background**

- January 21, 2021 Committee of Adjustment conditional approve Consent application FL/B-20:86
- Planning staff appealed decision to Local Planning Appeal Tribunal
- May 18, 2021 Planning Committee provide direction to withdraw appeal.
- September 20, 2021 the Rural Hamilton Official Plan and Zoning Bylaw Amendment applications were deemed complete.



Page 1 of 1

### PED22020 Appendix A





### **PRESENT LOT**







#### Hwy 52



Appendix "F" to Report PED22020 2 of 6

140 m



### **SEVERED LAND**





### SEVERED LAND + PARCEL TO BE ATTACHED TO

























Existing Dwelling at 173 Highway 52 looking west from Highway 52





**Looking south from Highway 52** 





Looking north from Highway 52





Looking south-west from intersection of Highway 52 and Concession 2 West





# THANK YOU FOR ATTENDING

THE CITY OF HAMILTON PLANNING COMMITTEE