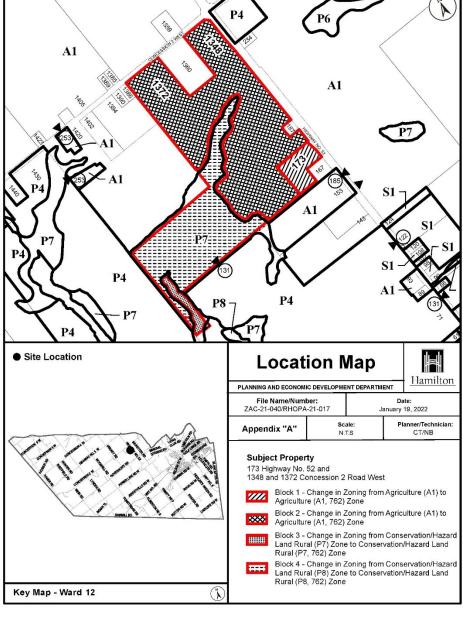

NG COMMITTEE

February 15, 2022

## PED22020— (ZAC-21-040 / RHOPA-21-017)

Applications for a Rural Hamilton Official Plan Amendment and Zoning By-law Amendment for Lands Located at

173 Highway 52, 1372 Concession 2 West and 1348 Concession 2 West, Flamborough

Presented by: Charlie Toman





SUBJECT PROPERTY



173 Highway No. 52 & 1348 and 1372 Concession 2 Road West, Flamborough



# **Background**

- January 21, 2021 Committee of Adjustment conditional approve Consent application FL/B-20:86
- Planning staff appealed decision to Local Planning Appeal Tribunal
- May 18, 2021 Planning Committee provide direction to withdraw appeal.
- September 20, 2021 the Rural Hamilton Official Plan and Zoning Bylaw Amendment applications were deemed complete.



Page 1 of 1

### PED22020 Appendix A





### **PRESENT LOT**







#### Hwy 52



Appendix "F" to Report PED22020 2 of 6

140 m



### **SEVERED LAND**





### SEVERED LAND + PARCEL TO BE ATTACHED TO

























Existing Dwelling at 173 Highway 52 looking west from Highway 52





**Looking south from Highway 52** 





Looking north from Highway 52





Looking south-west from intersection of Highway 52 and Concession 2 West





# THANK YOU FOR ATTENDING

THE CITY OF HAMILTON PLANNING COMMITTEE