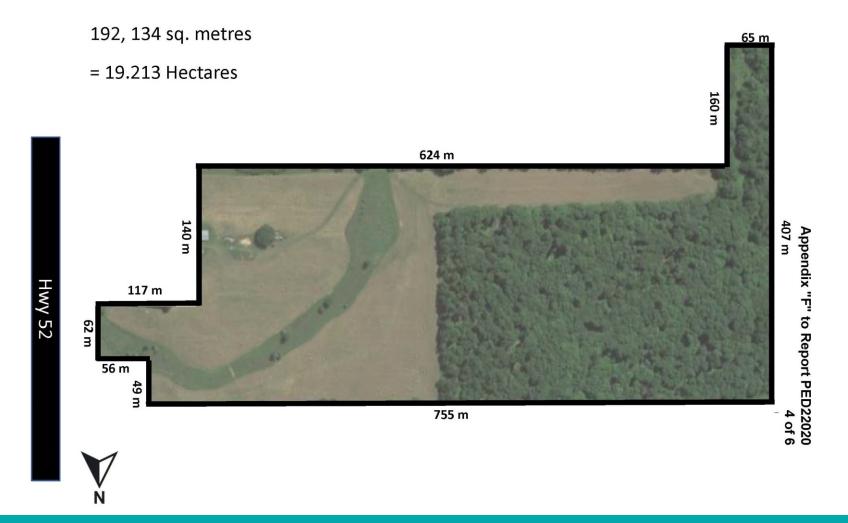

Plan Amendment and Zoning By-law Amendment for Lands Located at

173 Highway 52, 1372 Concession 2 West and 1348 Concession 2 West, Flamborough

Presented by: Charlie Toman





SUBJECT PROPERTY



173 Highway No. 52 & 1348 and 1372 Concession 2 Road West, Flamborough



# **Background**

- January 21, 2021 Committee of Adjustment conditional approve Consent application FL/B-20:86
- Planning staff appealed decision to Local Planning Appeal Tribunal
- May 18, 2021 Planning Committee provide direction to withdraw appeal.
- September 20, 2021 the Rural Hamilton Official Plan and Zoning Bylaw Amendment applications were deemed complete.



Page 1 of 1

### PED22020 Appendix A





### **PRESENT LOT**







#### Hwy 52



Appendix "F" to Report PED22020 2 of 6

140 m



### **SEVERED LAND**





### SEVERED LAND + PARCEL TO BE ATTACHED TO

























Existing Dwelling at 173 Highway 52 looking west from Highway 52





**Looking south from Highway 52** 





Looking north from Highway 52





Looking south-west from intersection of Highway 52 and Concession 2 West





# THANK YOU FOR ATTENDING

THE CITY OF HAMILTON PLANNING COMMITTEE