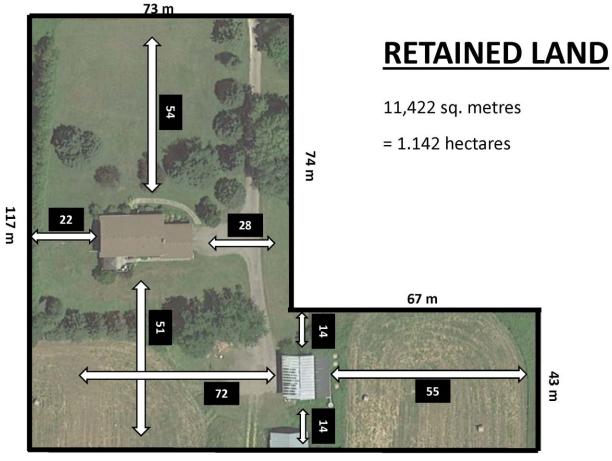

### **SEVERED LAND**

### SEVERED LAND + PARCEL TO BE ATTACHED TO

Existing Dwelling at 173 Highway 52 looking west from Highway 52

**Looking south from Highway 52** 

Looking north from Highway 52

Looking south-west from intersection of Highway 52 and Concession 2 West