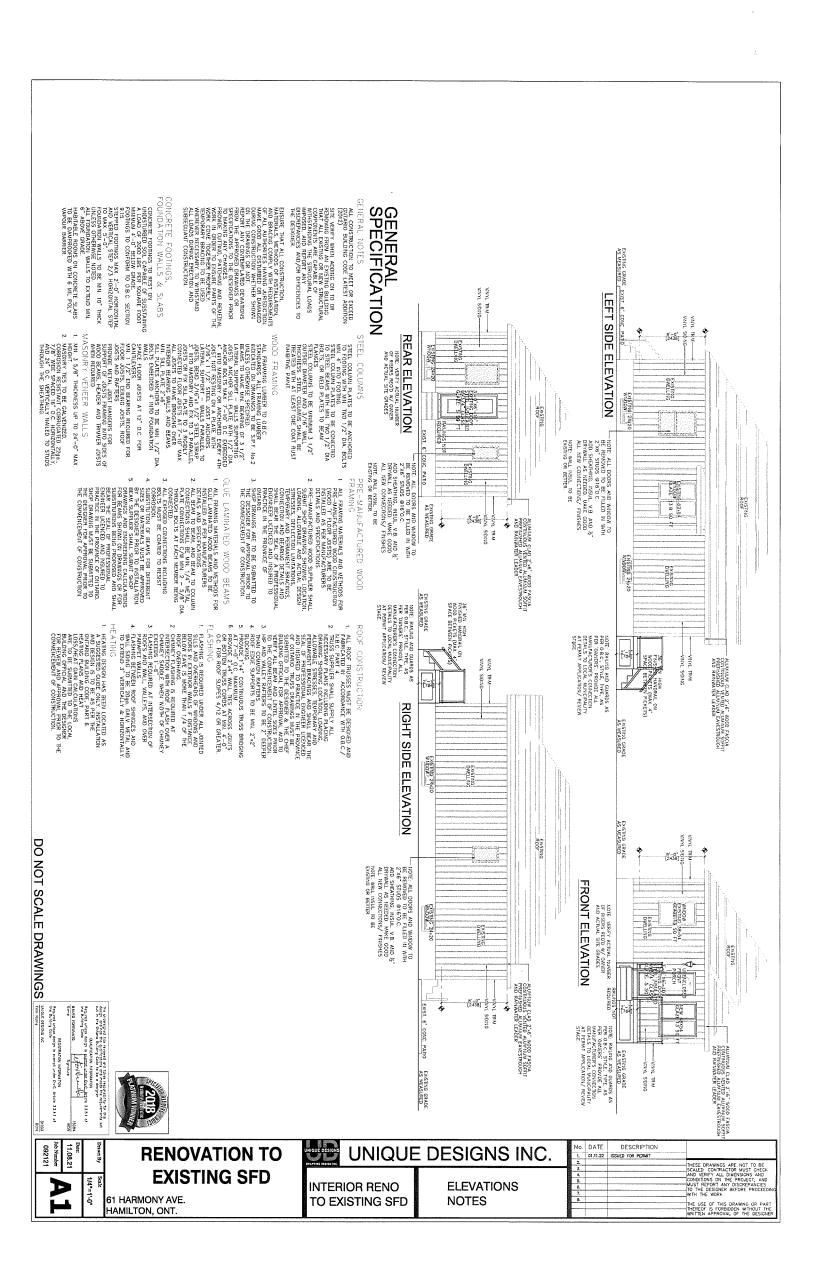

**PROPOSAL:** To permit alterations to the existing single family dwelling including

covering and enclosing the existing front porch to form part of the dwelling, and the construction of a new unenclosed porch and

associated stairs in the front yard, notwithstanding that;

1. A minimum front yard of 3.5 metres shall be permitted, instead of the minimum 6.0 metre front yard required.

2. A minimum southerly side yard of 0.30 metres shall be permitted, instead of the minimum 0.9 metre side yard required.

### Note:

- 1. Please note that the height of the existing porch that is to be covered and enclosed to form part of the dwelling has not been indicated on the submitted elevation drawing as per the definition of Height provided in Hamilton Zoning By-law No. 6593. As per Section 9(2), no building shall exceed two and a half storeys, and no structure shall exceed 11.0 metres in height. Additional variances may be required if compliance with Section 9(2) cannot be achieved.
- 2. Please note that the submitted site plan indicates side yards of varying widths. This zoning compliance review is based on the minimum side yard widths indicated for the principle dwelling as indicated in the Site Statistics i.e. northerly side yard indicated as a minimum of 0.99 metres and the southerly side yard indicated as a minimum of 0.30 metres. Please note that with respect to Variance No.2, as per Section 9(3)(ii) and Section 18(3)(v), the minimum required side yard width is 0.9 metres as the subject lot is a Lot of Record as defined in Hamilton Zoning By-law No. 6593.
- 3. Please note the projection of the eaves/gutters of the existing porch that is to be covered and enclosed to form part of the dwelling has not been indicated. Should Variance No.1 be granted to permit a minimum front yard of 3.5 metres, and Variance No. 2 be granted to permit a minimum southerly side yard of 0.30 metres, as per Section 18(3)(vi)(b) eaves/gutters shall be permitted to project into the newly established minimum

HM/A-22: 50 Page 2

front yard not more than 1.5 metres, and shall be permitted to project into the required side yard(s) not more than one half its width. Additional variances may be required if compliance with Section 18(3)(vi)(b) cannot be achieved.