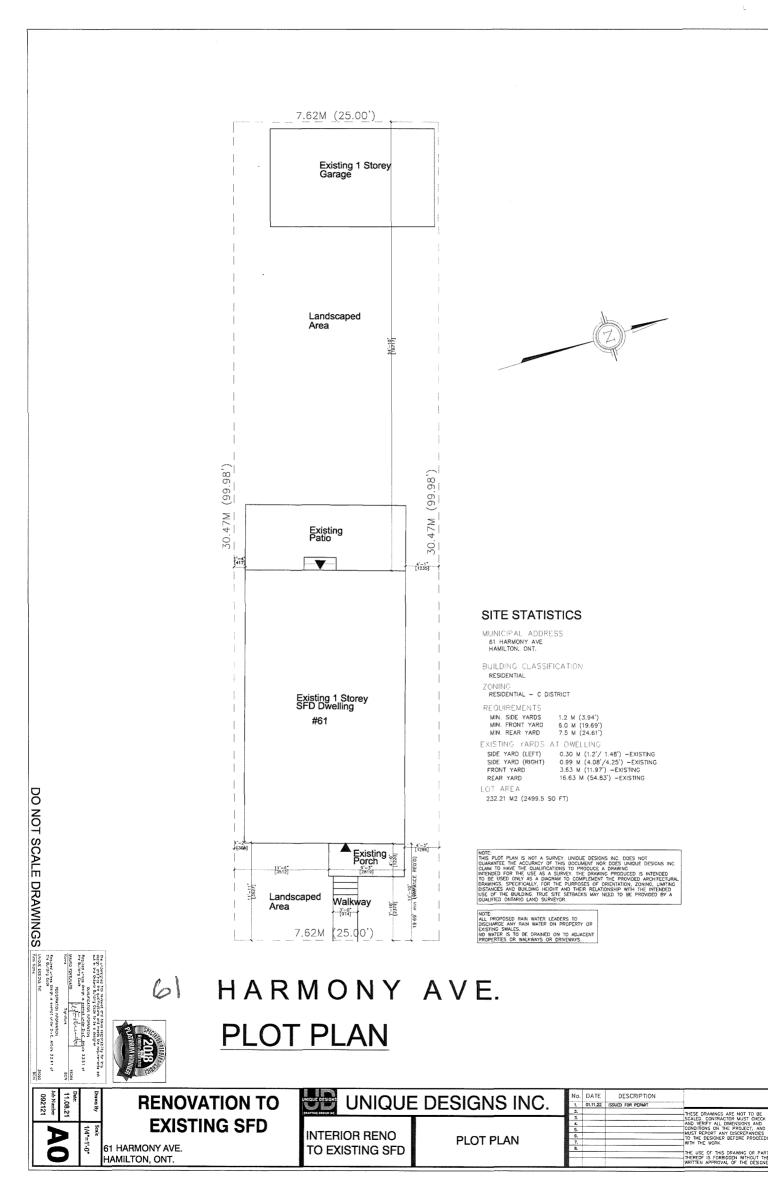

APPLICATION NO.: HM/A-22:50

**APPLICANTS:** Owner Todd Anderson

SUBJECT PROPERTY: Municipal address 61 Harmony Ave., Hamilton

**ZONING BY-LAW:** Zoning By-law 6593, as Amended

**ZONING:** "C" (Urban Protected Residential, etc.) district

**PROPOSAL:** To permit alterations to the existing single family dwelling including

covering and enclosing the existing front porch to form part of the dwelling, and the construction of a new unenclosed porch and

associated stairs in the front yard, notwithstanding that;

1. A minimum front yard of 3.5 metres shall be permitted, instead of the minimum 6.0 metre front yard required.

2. A minimum southerly side yard of 0.30 metres shall be permitted, instead of the minimum 0.9 metre side yard required.

### Note:

- 1. Please note that the height of the existing porch that is to be covered and enclosed to form part of the dwelling has not been indicated on the submitted elevation drawing as per the definition of Height provided in Hamilton Zoning By-law No. 6593. As per Section 9(2), no building shall exceed two and a half storeys, and no structure shall exceed 11.0 metres in height. Additional variances may be required if compliance with Section 9(2) cannot be achieved.
- 2. Please note that the submitted site plan indicates side yards of varying widths. This zoning compliance review is based on the minimum side yard widths indicated for the principle dwelling as indicated in the Site Statistics i.e. northerly side yard indicated as a minimum of 0.99 metres and the southerly side yard indicated as a minimum of 0.30 metres. Please note that with respect to Variance No.2, as per Section 9(3)(ii) and Section 18(3)(v), the minimum required side yard width is 0.9 metres as the subject lot is a Lot of Record as defined in Hamilton Zoning By-law No. 6593.
- 3. Please note the projection of the eaves/gutters of the existing porch that is to be covered and enclosed to form part of the dwelling has not been indicated. Should Variance No.1 be granted to permit a minimum front yard of 3.5 metres, and Variance No. 2 be granted to permit a minimum southerly side yard of 0.30 metres, as per Section 18(3)(vi)(b) eaves/gutters shall be permitted to project into the newly established minimum

HM/A-22: 50 Page 2

front yard not more than 1.5 metres, and shall be permitted to project into the required side yard(s) not more than one half its width. Additional variances may be required if compliance with Section 18(3)(vi)(b) cannot be achieved.