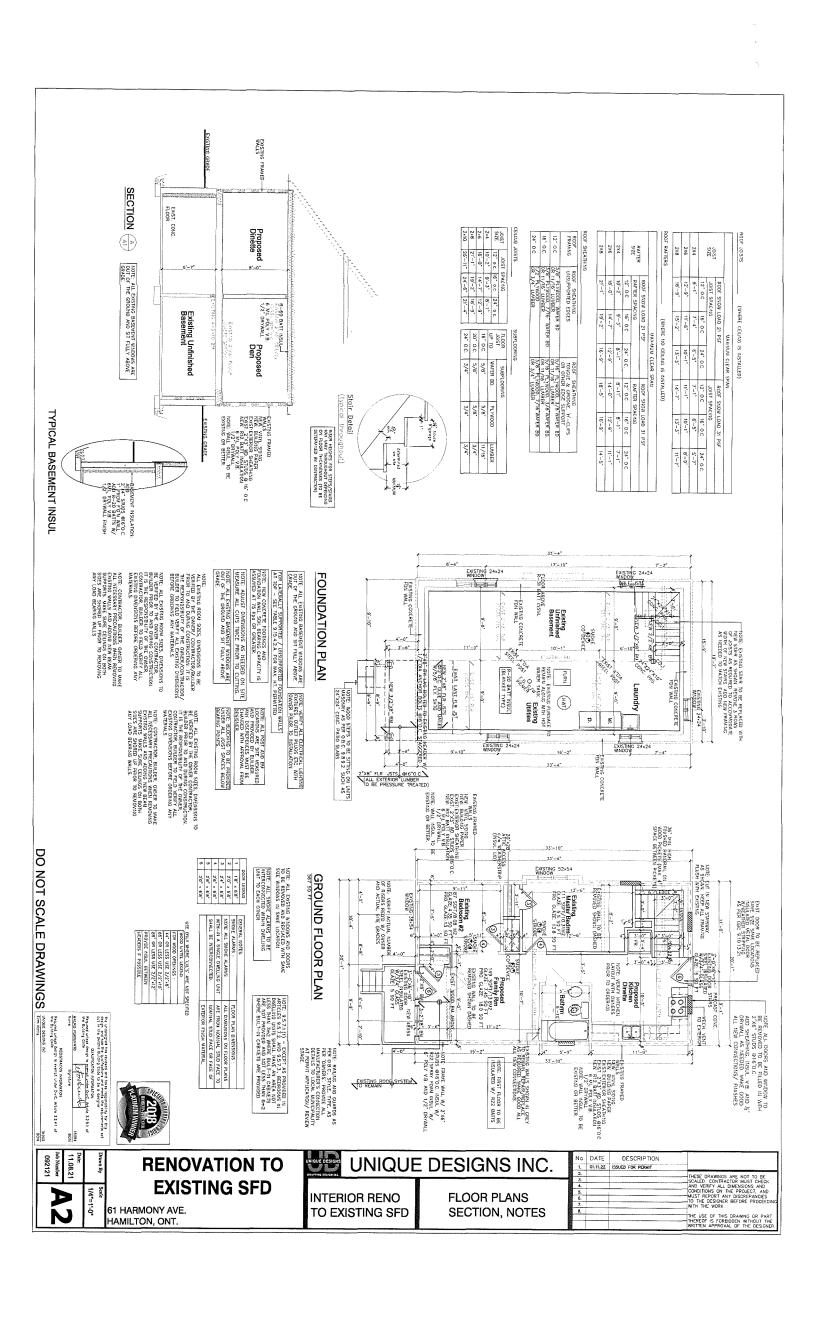

**PROPOSAL:** To permit alterations to the existing single family dwelling including

covering and enclosing the existing front porch to form part of the dwelling, and the construction of a new unenclosed porch and

associated stairs in the front yard, notwithstanding that;

1. A minimum front yard of 3.5 metres shall be permitted, instead of the minimum 6.0 metre front yard required.

2. A minimum southerly side yard of 0.30 metres shall be permitted, instead of the minimum 0.9 metre side yard required.

### Note:

- 1. Please note that the height of the existing porch that is to be covered and enclosed to form part of the dwelling has not been indicated on the submitted elevation drawing as per the definition of Height provided in Hamilton Zoning By-law No. 6593. As per Section 9(2), no building shall exceed two and a half storeys, and no structure shall exceed 11.0 metres in height. Additional variances may be required if compliance with Section 9(2) cannot be achieved.
- 2. Please note that the submitted site plan indicates side yards of varying widths. This zoning compliance review is based on the minimum side yard widths indicated for the principle dwelling as indicated in the Site Statistics i.e. northerly side yard indicated as a minimum of 0.99 metres and the southerly side yard indicated as a minimum of 0.30 metres. Please note that with respect to Variance No.2, as per Section 9(3)(ii) and Section 18(3)(v), the minimum required side yard width is 0.9 metres as the subject lot is a Lot of Record as defined in Hamilton Zoning By-law No. 6593.
- 3. Please note the projection of the eaves/gutters of the existing porch that is to be covered and enclosed to form part of the dwelling has not been indicated. Should Variance No.1 be granted to permit a minimum front yard of 3.5 metres, and Variance No. 2 be granted to permit a minimum southerly side yard of 0.30 metres, as per Section 18(3)(vi)(b) eaves/gutters shall be permitted to project into the newly established minimum

HM/A-22: 50 Page 2

front yard not more than 1.5 metres, and shall be permitted to project into the required side yard(s) not more than one half its width. Additional variances may be required if compliance with Section 18(3)(vi)(b) cannot be achieved.