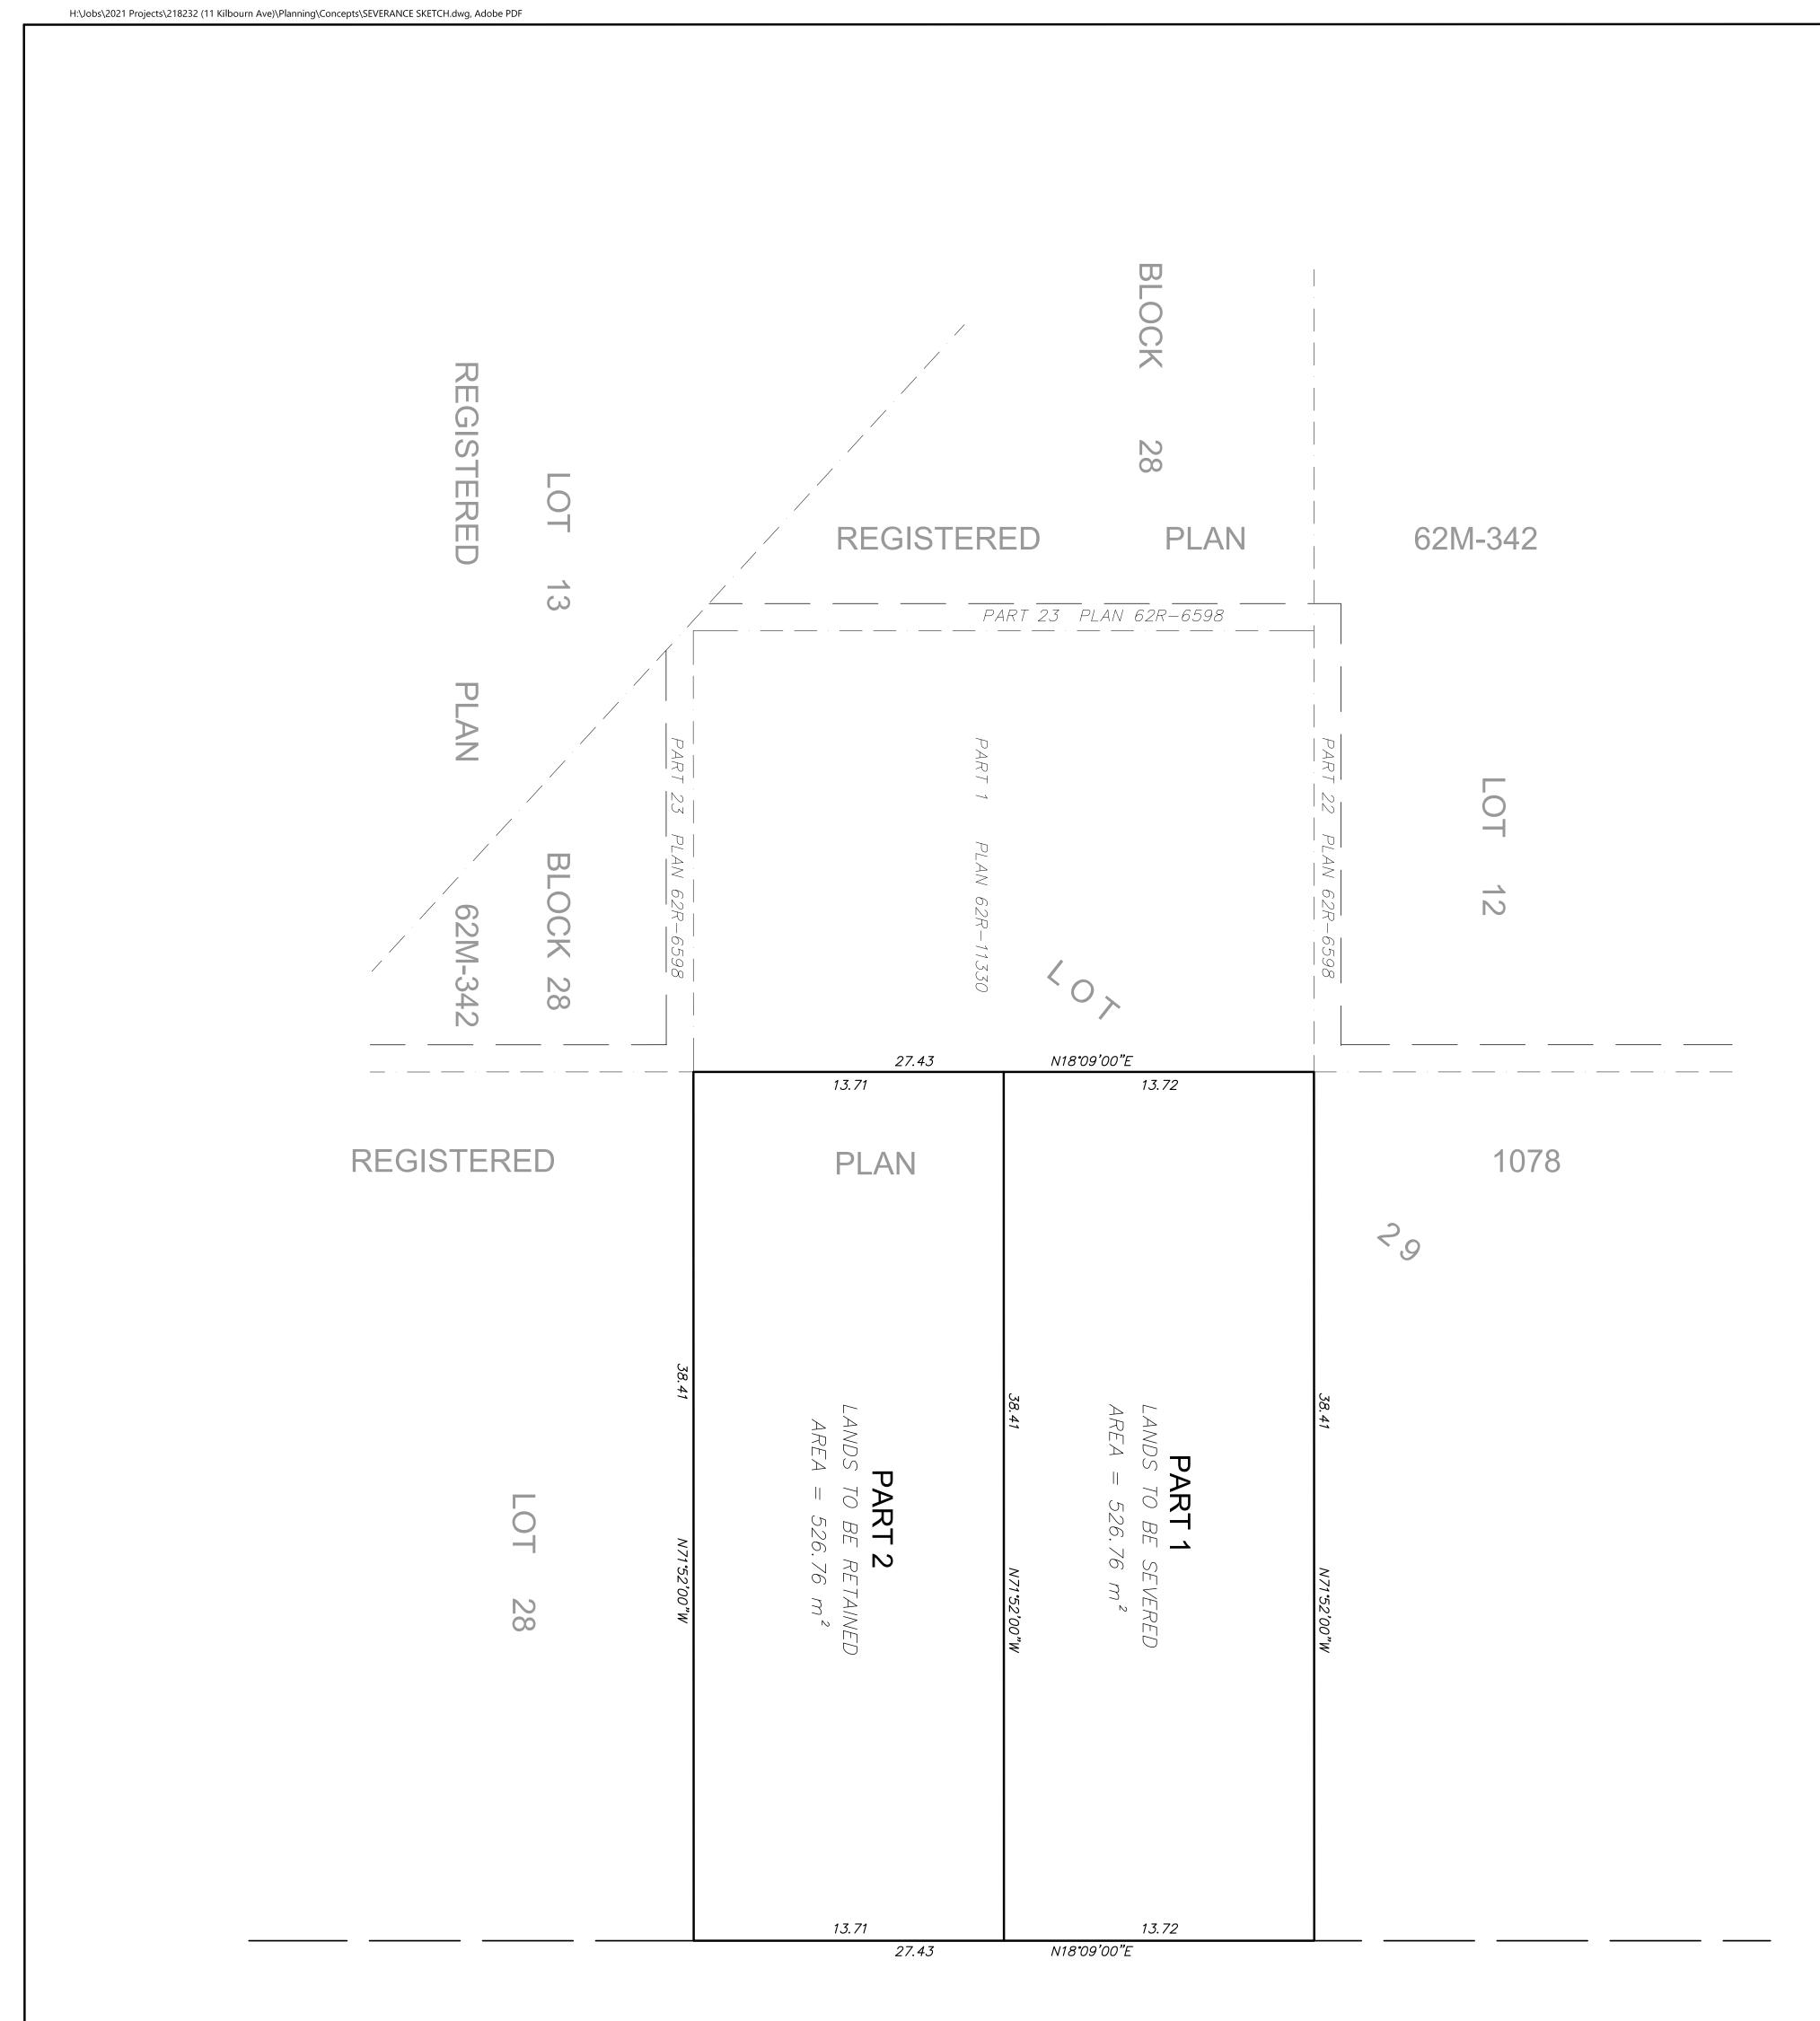

**ZONING:** "R2" (Single Residential – Two) district

**PROPOSAL:** To facilitate the creation of two (2) lots in conjunction with Severance Application SC/B-21:112, notwithstanding that:

1. A minimum lot frontage of 13.65 metres shall be provided for both the portion of the lands to be severed (Part 1) and the portion of the lands to be retained (Part 2), instead of the minimum required lot frontage of 15 metres.

## NOTE:

- 1. Specific details regarding the proposed development of the portion of the lands to be conveyed (Part 1) and the portion of the lands to be retained (Part 2) were not included as part of this application; therefore, this Division cannot confirm zoning compliance.
- 2. Please note that the submitted survey indicates a minimum lot frontage of 13.72 metres for the portion of the lands to be severed (Part 1) and a minimum lot frontage of 13.71 metres for the portion of the lands to be retained (Part 2). The variance requested to permit a minimum lot frontage of 13.65 metres for both the portion of the lands to be severed (Part 1) and for the portion of the lands to be retained (Part 2) has been written as requested by the applicant.
- 3. This application is required to facilitate Consent Application No. SC/B-21:112.

| 13. | Date of acquisition of subject lands: Unknown.                                                                                                                                                                                                                                |  |  |  |
|-----|-------------------------------------------------------------------------------------------------------------------------------------------------------------------------------------------------------------------------------------------------------------------------------|--|--|--|
| 14. | Date of construction of all buildings and structures on subject lands: Unknown.                                                                                                                                                                                               |  |  |  |
| 15. | Existing uses of the subject property (single family, duplex, retail, factory etc.): Single family.                                                                                                                                                                           |  |  |  |
| 16. | Existing uses of abutting properties (single family, duplex, retail, factory etc.): Single family.                                                                                                                                                                            |  |  |  |
| 17. | Length of time the existing uses of the subject property have continued: Unknown.                                                                                                                                                                                             |  |  |  |
| 18. | Municipal services available: (check the appropriate space or spaces)  Water Yes Connected Yes                                                                                                                                                                                |  |  |  |
|     | Sanitary Sewer Yes Connected Yes  Storm Sewers Yes                                                                                                                                                                                                                            |  |  |  |
| 19. | Present Official Plan/Secondary Plan provisions applying to the land:                                                                                                                                                                                                         |  |  |  |
|     | "Neighbourhoods" UHOP, "Low Density Residential 2b" Western Dev. SP                                                                                                                                                                                                           |  |  |  |
|     |                                                                                                                                                                                                                                                                               |  |  |  |
| 0.  | Present Restricted Area By-law (Zoning By-law) provisions applying to the land:                                                                                                                                                                                               |  |  |  |
|     | "R2 - Single Residential - Two" City of Stoney Creek Zoning By-law 3692-92.                                                                                                                                                                                                   |  |  |  |
| 21. | Has the owner previously applied for relief in respect of the subject property? (Zoning Bylaw Amendment or Minor Variance)  Yes  No                                                                                                                                           |  |  |  |
|     | If yes, please provide the file number:                                                                                                                                                                                                                                       |  |  |  |
|     | N/A                                                                                                                                                                                                                                                                           |  |  |  |
|     | 21.1 If a site-specific zoning by-law amendment has been received for the subject property, has the two-year anniversary of the by-law being passed expired?                                                                                                                  |  |  |  |
|     | ☐ Yes x No                                                                                                                                                                                                                                                                    |  |  |  |
|     | 21.2 If the answer is no, the decision of Council, or Director of Planning and Chief<br>Planner that the application for Minor Variance is allowed must be included. Failure<br>to do so may result in an application not being "received" for processing.                    |  |  |  |
| 2.  | Is the subject property the subject of a current application for consent under Section 53 of the <i>Planning Act</i> ?                                                                                                                                                        |  |  |  |
|     | Yes No                                                                                                                                                                                                                                                                        |  |  |  |
| 3.  | Additional Information (please include separate sheet if needed)                                                                                                                                                                                                              |  |  |  |
|     | SC/B-21:112                                                                                                                                                                                                                                                                   |  |  |  |
| 24. | The applicant shall attach to each copy of this application a plan showing the dimensions of the subject lands and of all abutting lands and showing the location, size and type of all buildings and structures on the subject and abutting lands, and where required by the |  |  |  |
|     | Committee of Adjustment such plan shall be signed by an Ontario Land Surveyor.                                                                                                                                                                                                |  |  |  |