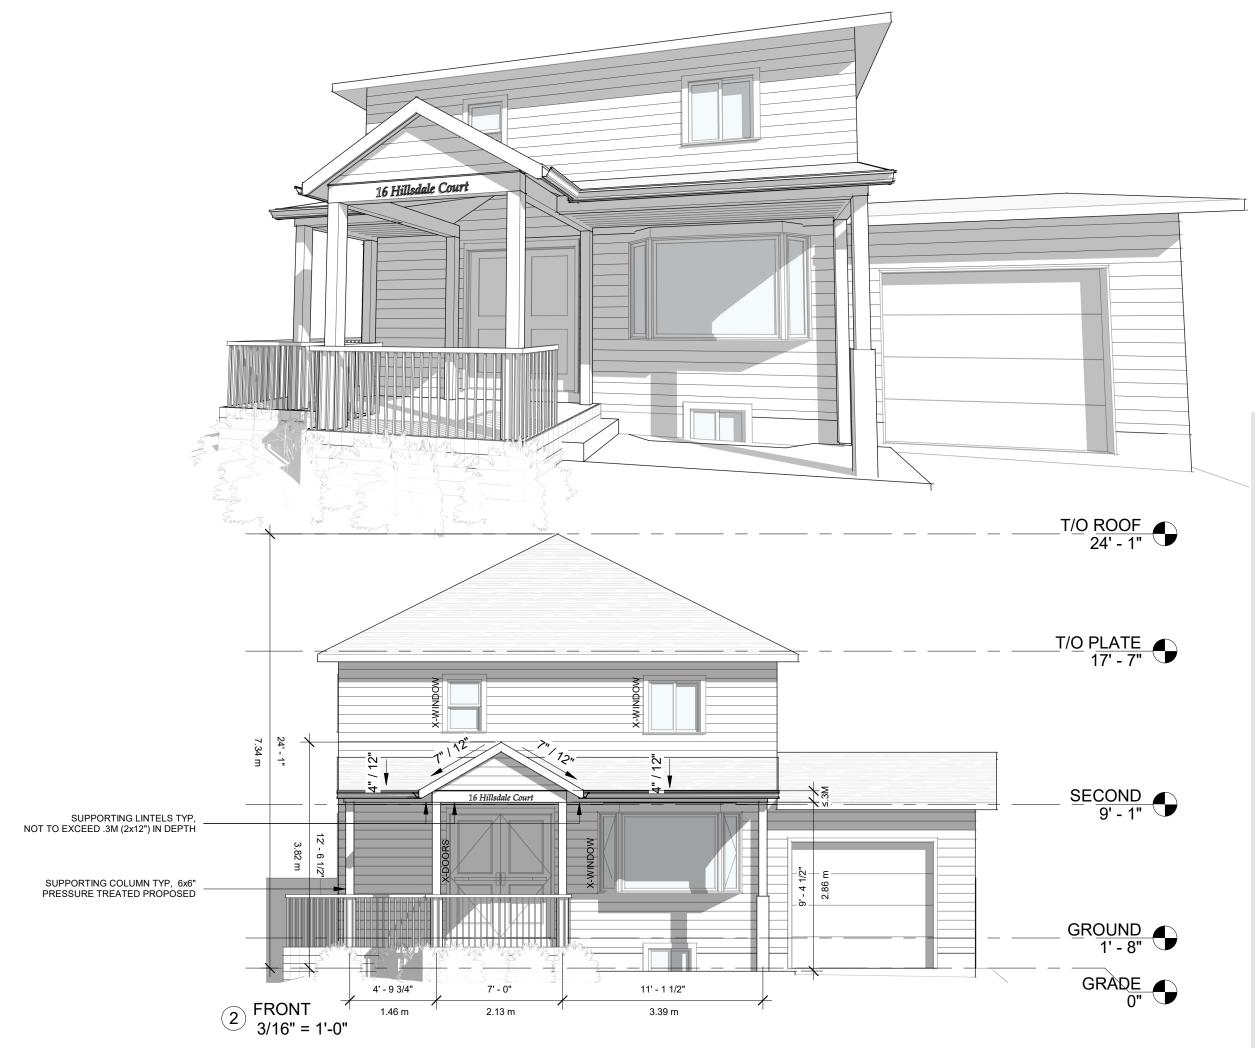

**PROPOSAL:** To permit the construction of a roofed-over unenclosed one storey

front porch at the first storey and westerly uncovered porch onto an

existing single detached dwelling notwithstanding that:

- 1. The roofed-over unenclosed one-storey front porch at the first storey, including eaves and gutters, shall be permitted to project into a required front yard to a distance of not more than 4.7m and shall be distant at least 1.3m from the front lot line instead of the requirement that a roofed-over or screened but otherwise unenclosed one-storey porch at the first storey level, including eaves and gutters, may project into a required front yard to a distance of not more than 3.0m, and every such projecting porch shall be distant at least 4.0 metres from the front lot line.
- 2. The westerly uncovered porch at the first storey shall be permitted to project into the required front yard and shall be at least 1.9m from the Hillsdale Court street line instead of the requirement that a terrace, uncovered porch, platform or ornamental feature which does not extend more than 1.0 metres above the floor level of the first storey may project into a required yard if distant at least 4.0 metres from the nearest street line.
- 3. A minimum front yard landscaped area of 43% shall be provided instead of the requirement that front yards of residential buildings shall have a minimum of 50% landscaped area.

# NOTE:

- i) Pursuant to Variance # 2, the metric conversion of 6'6½" is 1.99m and not 2.0m as shown. As such, a variance is written to permit a minimum 1.9m setback from the Hillsdale Court street/front lot line.
- ii) A variance is not required for a front yard as this setback is unchanged and is considered legally established non-complying. Variance Nos. 1 and 2 are required for encroachments of the proposed roofed-over one storey front porch at the first storey and the uncovered westerly porch into the front yard.

Unknown

Yes

Yes

8.9

| 8.10 | Is there any reason uses on the site or a                                                                       |                                                  | land may have been                               | contaminated by former                                |  |  |  |
|------|-----------------------------------------------------------------------------------------------------------------|--------------------------------------------------|--------------------------------------------------|-------------------------------------------------------|--|--|--|
|      |                                                                                                                 | o 🔳 Unkno                                        | wn 🗆                                             |                                                       |  |  |  |
|      | 105                                                                                                             | o 🔳 Onkho                                        | WIII                                             |                                                       |  |  |  |
| 8.11 | What information did                                                                                            | l vou use to determin                            | o the answers to 8.1 t                           | to 8 10 above?                                        |  |  |  |
| 0.11 | What information did you use to determine the answers to 8.1 to 8.10 above?  Existing residential for 60+ years |                                                  |                                                  |                                                       |  |  |  |
|      | Existing residential                                                                                            | 101 00+ years                                    |                                                  |                                                       |  |  |  |
|      |                                                                                                                 |                                                  |                                                  |                                                       |  |  |  |
| 8.12 | If previous use of pro                                                                                          | operty is industrial or                          | commercial or if YES                             | to any of 8.2 to 8.10, a                              |  |  |  |
|      | previous use invento                                                                                            |                                                  | r uses of the subject la                         | and, or if appropriate, the                           |  |  |  |
|      | Is the previous use i                                                                                           | nventory attached?                               | Yes                                              | No [X                                                 |  |  |  |
| 9.   | ACKNOWLEDGEM                                                                                                    | ENT CLAUSE                                       |                                                  |                                                       |  |  |  |
|      | remediation of conta                                                                                            |                                                  | not responsible for the erty which is the subj   | ne identification and<br>ect of this Application – by |  |  |  |
|      | February 3 2022                                                                                                 |                                                  | E. J. D.                                         | 200                                                   |  |  |  |
|      | Date                                                                                                            | · · · · · · · · · · · · · · · · · · ·            | Signature Property C                             | Dwner(s)                                              |  |  |  |
|      |                                                                                                                 |                                                  |                                                  |                                                       |  |  |  |
|      |                                                                                                                 |                                                  | Eric DeGelder Print Name of Owne                 | r(c)                                                  |  |  |  |
|      |                                                                                                                 |                                                  | Tillitivallie of Owne                            | 1(3)                                                  |  |  |  |
| 10.  | Dimensions of lands                                                                                             |                                                  |                                                  |                                                       |  |  |  |
|      | Frontage                                                                                                        | 13.13m                                           |                                                  |                                                       |  |  |  |
|      | Depth                                                                                                           | 18.89m                                           |                                                  |                                                       |  |  |  |
|      | Area                                                                                                            | 232m2                                            |                                                  |                                                       |  |  |  |
|      | Width of street                                                                                                 | 8 m                                              |                                                  |                                                       |  |  |  |
| 11.  |                                                                                                                 |                                                  | on or proposed for the<br>ber of stories, width, | e subject lands: (Specify length, height, etc.)       |  |  |  |
|      | Existing:                                                                                                       |                                                  |                                                  |                                                       |  |  |  |
|      | Ground floor Area:                                                                                              | 828sf [76.92m2]                                  | Width: 35'-4"                                    | [10.77m]                                              |  |  |  |
|      | Gross Floor Area:                                                                                               |                                                  | Length: 24' 7-1/2                                |                                                       |  |  |  |
|      | Number of Stories:                                                                                              | 2                                                | Height: 24' 1"                                   | [7.34m]                                               |  |  |  |
|      |                                                                                                                 |                                                  |                                                  |                                                       |  |  |  |
|      | Fy hobitable aguard                                                                                             | o footogo 0                                      | Width: 35'-4"                                    | [10.77m] unchanged                                    |  |  |  |
|      | Ex habitable square gross area unchang                                                                          |                                                  | Length: 33' 5-1/2'                               |                                                       |  |  |  |
|      |                                                                                                                 |                                                  | Height: 24' 1"                                   | [7.34m] unchanged                                     |  |  |  |
|      | Number of Stories:                                                                                              | 2 unchanged                                      |                                                  |                                                       |  |  |  |
|      |                                                                                                                 |                                                  |                                                  |                                                       |  |  |  |
| 12.  |                                                                                                                 | ngs and structures or<br>ear and front lot lines |                                                  | subject lands; (Specify                               |  |  |  |
|      |                                                                                                                 | ear and none for lines                           | ')                                               |                                                       |  |  |  |
|      | Existing: Front yard: 1                                                                                         | 2' 3" [3.73m]                                    |                                                  |                                                       |  |  |  |
|      | ,                                                                                                               | 7' 0-1/4" [2.14m]                                |                                                  |                                                       |  |  |  |
|      | Side yard (drive):                                                                                              | 4-3/4" [.12m]                                    |                                                  |                                                       |  |  |  |
|      | Rear yard: 1                                                                                                    | 6' 0-1/8" [4.88m]                                |                                                  |                                                       |  |  |  |
|      |                                                                                                                 |                                                  |                                                  | 41.011                                                |  |  |  |
|      | _                                                                                                               | 4' 3-3/16"   [1.3m]<br>7' 0-1/4"   [2.14m] un    | Front porcl<br>changed Side porch                |                                                       |  |  |  |
|      | Side yard (drive):                                                                                              |                                                  |                                                  | (drive)10' 7" [3.22m]                                 |  |  |  |
|      |                                                                                                                 | 6' 0-1/8" [4.88m] und                            | 9                                                | , ,                                                   |  |  |  |