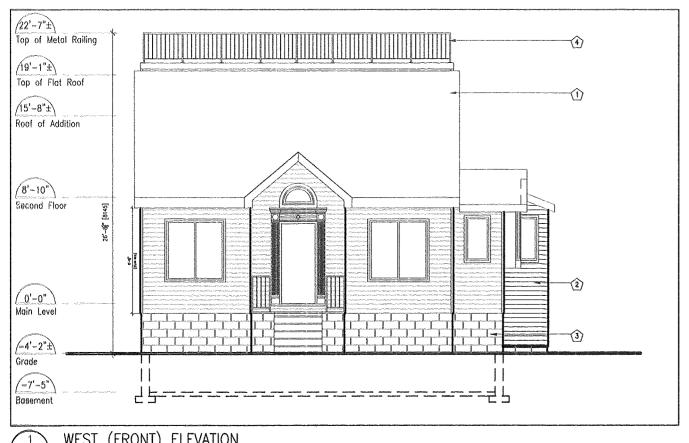

This drawing shall not be used for construction purposes unless countersigned by: Dusan Stupar, Architect

| _ |
|---|
|   |
|   |
|   |
|   |
|   |
|   |

DATE: AS NOTED A2.2

WEST (FRONT) ELEVATION A2.1 1/8"=1'-0" SCALE

#### **ELEVATION LEGEND**

- (1) ASPHALT SHINGLE
- 2 VINYL SIDING
- 3 CONCRETE BLOCK
- 4 METAL RAILING

The architect noted above has exercised responsible control with respect to design activities. The architect's seal number is the architect's BCDN.

**ADDITION** 173 CRAIGROYSTON, HAMILTON, ON

WEST & NORTH ELEVATIONS