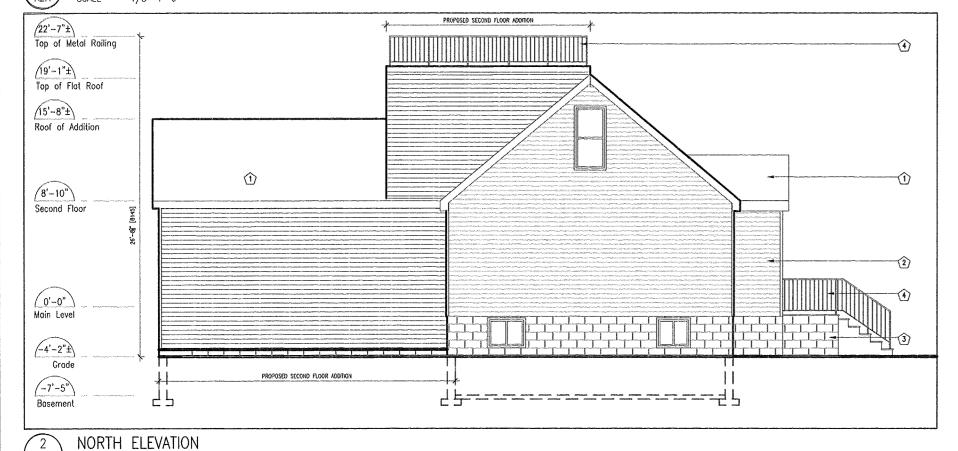

#### **ELEVATION LEGEND**

- (1) ASPHALT SHINGLE
- 2 VINYL SIDING
- 3 CONCRETE BLOCK
- 4 METAL RAILING

The architect noted above has exercised responsible control with respect to design activities. The architect's seal number is the architect's BCDN.

**ADDITION** 173 CRAIGROYSTON, HAMILTON, ON

WEST & NORTH ELEVATIONS