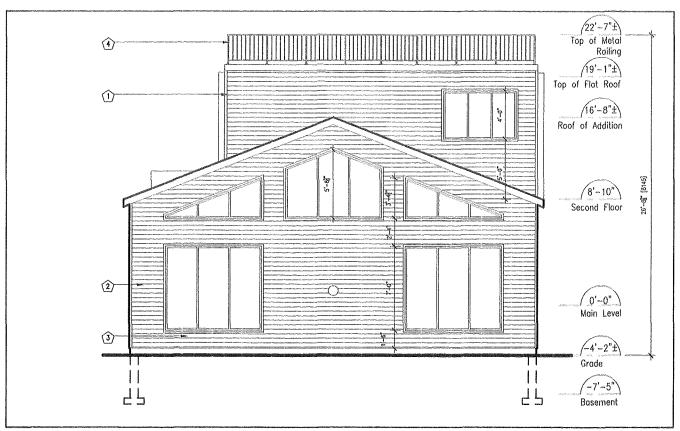

#### **ELEVATION LEGEND**

- ASPHALT SHINGLE
- 2 VINYL SIDING
- 3 CONCRETE BLOCK
- 4 METAL RAILING

The architect noted above has exercised responsible control with respect to design activities. The architect's seal number is the architect's BCDN.

ADDITION
173 CRAIGROYSTON,
HAMILTON, ON

TITLE:

EAST AND SOUTH ELEVATIONS

### Plethovalent Architecture

5-534 Concession St. Hamilton, Ontario

L 8 V 1 A 6

t: 905 389 1030 f: 888 432 8203

"All drawings, specifications, reloted documents and design are the copyright property of the architect and must be returned upon request. Reproduction of the drawings, specifications, related documents and design in whole or in part is strictly forbidden without the architect's written permission."

This drawing shall not be used for construction purposes unless countersigned by: Dusan Stupar, Architect

| _ |
|---|
|   |
|   |
|   |
|   |
|   |
|   |

DATE: AS NOTED A2.2

WEST (FRONT) ELEVATION A2.1 1/8"=1'-0" SCALE

A2.1