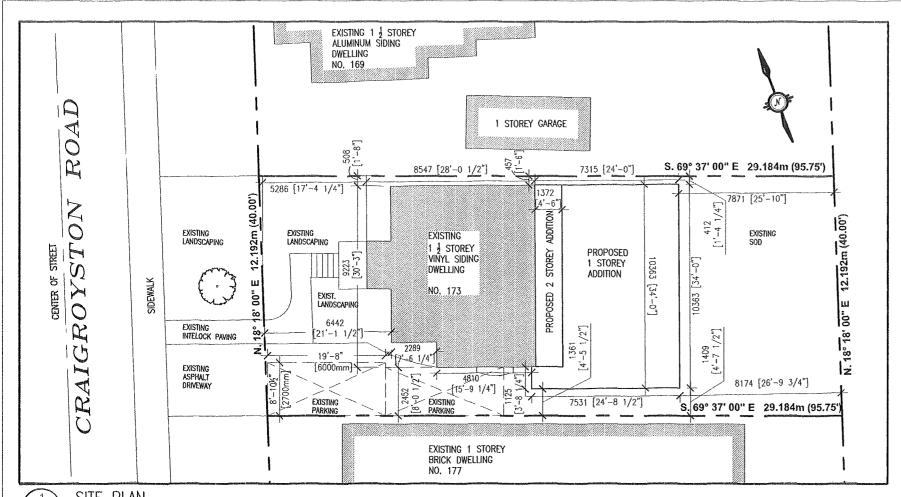

| (1)                 | SILE PLAN         |    |
|---------------------|-------------------|----|
| \$P1.1              | SCALE 1/16"=1'-0" |    |
| ASSES Areanablement | PROJECT - SITE AN | ID |
| 1                   | USF               |    |

|     | PROJECT - SITE AND ZON       | ING DATA                                                                                   |                                                                  |  |
|-----|------------------------------|--------------------------------------------------------------------------------------------|------------------------------------------------------------------|--|
| 1.  | USE                          | SINGLE FAMILY DWELLING UNIT                                                                |                                                                  |  |
| 2.  | MUNICIPAL ADDRESS            | 173 CRAIGROYSTO                                                                            | N ROAD, HAMILTON                                                 |  |
| 3.  | LEGAL DESCRIPTION            |                                                                                            | PART OF LOT 208 - REGISTERED PLAN 569<br>IN THE CITY OF HAMILTON |  |
| 4.  | OWNER                        | CHAD DAVID                                                                                 | CHAD DAVID                                                       |  |
| 5.  | ZONING                       | c                                                                                          |                                                                  |  |
| 6.  | FRONTAGE                     | 12.19 m (EXISTIN                                                                           | 12.19 m (EXISTING)                                               |  |
| 7.  | LOT AREA                     | 355.61 m2 (EXIS                                                                            | NNG)                                                             |  |
| 8.  | BUILDING AREA                | 68.32 m2 (EXISTING)<br>69.74 m2 (PROPOSED NEW ADDITION)<br>138.06 m2 (PROPOSED TOTAL AREA) |                                                                  |  |
|     |                              | EXISTING                                                                                   | PROVIDED                                                         |  |
| 9.  | LOT COVERAGE                 | 21.5%                                                                                      | 28.7%                                                            |  |
| 10. | NUMBER OF STOREYS            | 2 STOREYS<br>MAXIMUM                                                                       | 1 1/2 STOREYS                                                    |  |
| 11. | TOTAL FLOOR AREA (m2)        | EXISTING                                                                                   | PROPOSED                                                         |  |
|     | MAIN FLOOR                   | 68.32 m2                                                                                   | 144.38 m2                                                        |  |
|     | SECOND FLOOR                 | 34.89 m2                                                                                   | 58.68 m2                                                         |  |
|     | BASEMENT FLOOR FINISHED AREA | 48.50 m2                                                                                   | 48.50 m2                                                         |  |
|     | TOTAL                        | 151.71 m2                                                                                  | 251.56 m2                                                        |  |

|     | PROJECT - SITE AND ZONI | NG DATA (C | ONTINUED)                            |
|-----|-------------------------|------------|--------------------------------------|
| 12. | YARD REQUIREMENTS       | REQUIRED   | PROVIDED                             |
|     | FRONT                   | 6.0 m      | 5.29 m (EXISTING)                    |
|     | (LANDSCAPED)            | 50%        | 52%                                  |
|     | REAR                    | 7.5 m      | 8.15 m                               |
|     | NORTH SIDEYARD          | 1.2 m      | 0.46 m (EXISTING)<br>0.41 m PROPOSED |
|     | SOUTH SIDEYARD          | 1.2 m      | 1.36 m                               |
| 13. | BUILDING HEIGH REQ'TS   | REQUIRED   | PROVIDED                             |
|     | PEAK HEIGHT             | 11.0 m     | 7.04 m                               |
| 14. | PARKING REQUIREMENTS    | REQUIRED   | PROVIDED                             |
|     |                         | 2          | 2                                    |

#### LIST OF DRAWINGS

SP1.1 SITE PLAN, CONSTRUCTION NOTES,

DRAWING LIST, LEGEND

BASEMENT FLOOR PLAN

A1.2 MAIN FLOOR PLAN

A1.3 SECOND FLOOR PLAN

A2.1 WEST AND NORTH ELEVATIONS

A2.2. EAST AND SOUTH ELEVATIONS

BUILDING SECTION

(TOTAL = 7 DRAWINGS)

ON 11"x 17" SIZE SHEETS)

LEGEND  $\times^{0}$ EXISTING SPOT ELEVATION IN m NEW SPOT ELEVATION IN m O RWL RAIN WATER LEADER PROPOSED SWALE PROPOSED SURFACE DRAINAGE DIRECTION CONFEROUS TREE DECIDUOUS TREE GW GUY WIRE HP HYDRO POLE

ADDITION 173 CRAIGROYSTON, HAMILTON, ON

TITLE:

SITE PLAN

Plethovalent Architecture 5-534 Concession St.

Hamilton, Ontario

L8V 1A6 t: 905 389 1030

f: 888 432 8203

"All drawings, specifications, related documents one design are the copyright property of the orchitect and must be returned upon request. Reproduction of the drawings, specifications, related documents and design in whole or in part is difficitly forbideen without the architect's written permission." This drawing shall not be used for construction the purposes unless countries and in Duran Stungs.