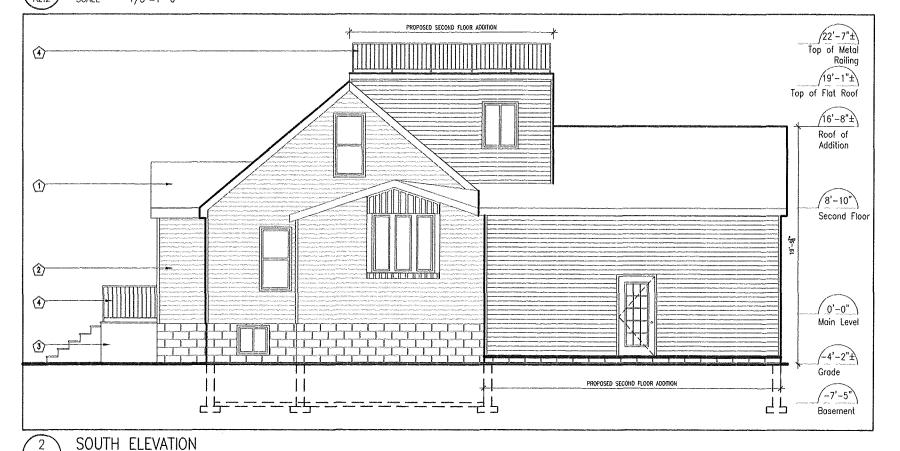

#### **ELEVATION LEGEND**

- ASPHALT SHINGLE
- 2 VINYL SIDING
- 3 CONCRETE BLOCK
- 4 METAL RAILING

The architect noted above has exercised responsible control with respect to design activities. The architect's seal number is the architect's BCDN.

ADDITION
173 CRAIGROYSTON,
HAMILTON, ON

TITLE:

EAST AND SOUTH ELEVATIONS

### Plethovalent Architecture

5-534 Concession St. Hamilton, Ontario

L 8 V 1 A 6

t: 905 389 1030 f: 888 432 8203

"All drawings, specifications, reloted documents and design are the copyright property of the architect and must be returned upon request. Reproduction of the drawings, specifications, related documents and design in whole or in part is strictly forbidden without the architect's written permission."