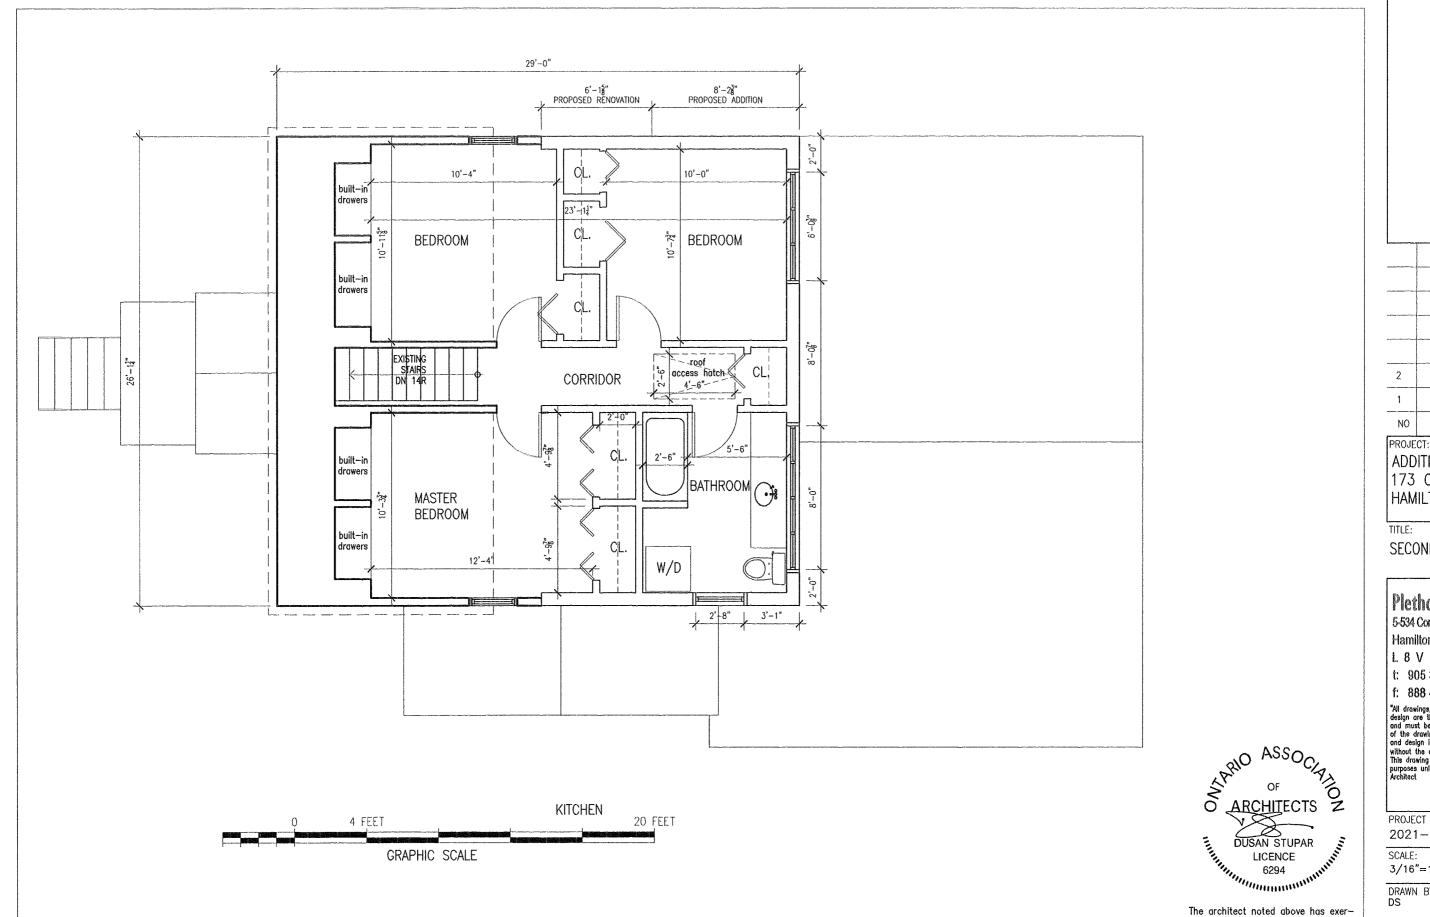

shall not be used for construction purposes unless countersigned by: Duson Stupar, Architect

PROJECT No: 2021-147 SCALE: AS NOTED DRAWN BY: DS CHK'D BY:



DUON.
LICENCE
6294

The architect noted above has exercised responsible control with respect to design activities. The architect's seal number is the architect's BCDN.

| 2  | MINOR VARIANCE<br>APPLICATION | 19/02/22         |
|----|-------------------------------|------------------|
| 1  | DRAFT<br>FOR REVIEW           | 25/01/22         |
| МО | ISSUED / REVISIONS            | DATE<br>DD/MM/YY |

PROJECT: ADDITION 173 CRAIGROYSTON, HAMILTON, ON

TITLE:

SECOND FLOOR PLAN

### Plethovalent Architecture

5-534 Concession St. Hamilton, Ontario

L8V 1A6 t: 905 389 1030



PROJECT No: 2021-147 SCALE: 3/16"=1'-0"

DRAWN BY: DS

CHK'D BY:



2022-02-19 6:16:15 PM

MINOR VARIANCE APPLICATION 19/02/22 DRAFT FOR REVIEW 25/01/2 ISSUED / REVISIONS DATE DD/MM/Y NO

ADDITION 173 CRAIGROYSTON, HAMILTON, ON

SECOND FLOOR PLAN

### Plethovalent Architecture

5-534 Concession St. Hamilton, Ontario

L8V 1A6 t: 905 389 1030

f: 888 432 8203

"All drawings, specifications, related documents and design are the copyright property of the architect and must be returned upon request. Reproduction of the drawings, specifications, related documents and design in whole or in part is strictly forbidden without the architect's written permission."
This drawing shall not be used for construction purposes unless countersigned by: Dusan Stupar, Architect

PROJECT No: 2021-147

3/16"=1'-0"

DRAWN BY:

CHK'D BY:

cised responsible control with respect