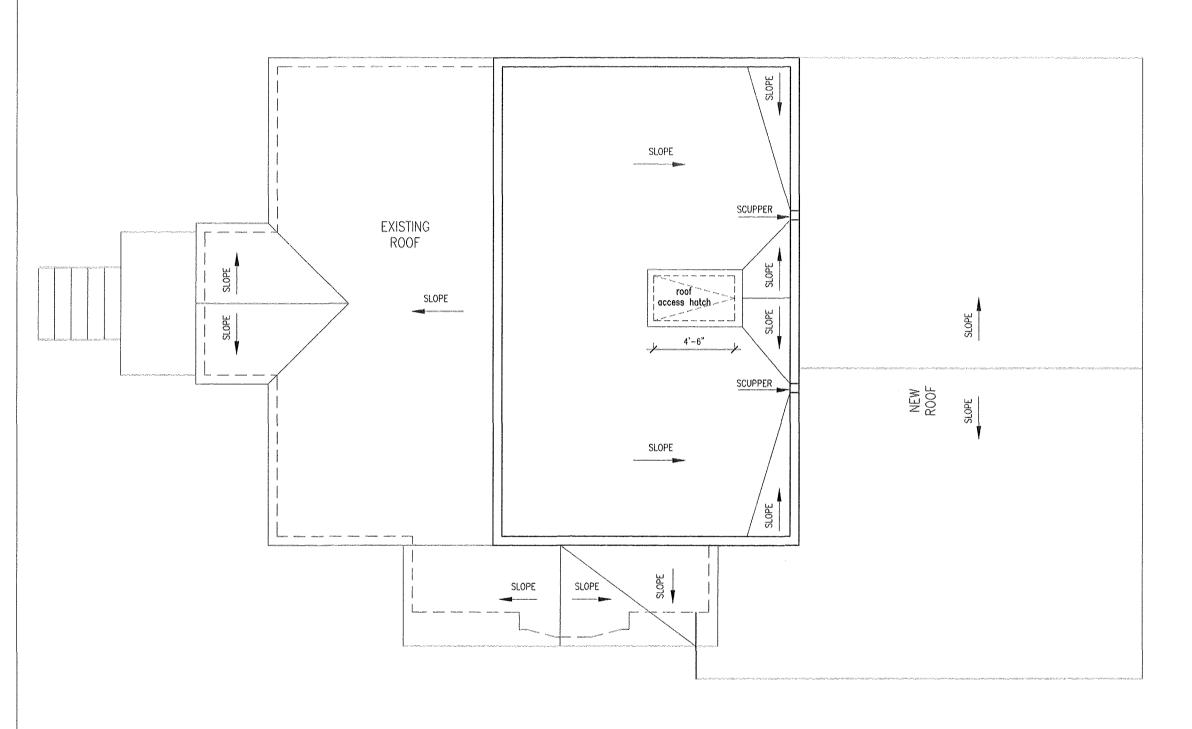

#### LIST OF DRAWINGS

SP1.1 SITE PLAN, CONSTRUCTION NOTES,

DRAWING LIST, LEGEND

BASEMENT FLOOR PLAN

A1.2 MAIN FLOOR PLAN

A1.3 SECOND FLOOR PLAN

A2.1 WEST AND NORTH ELEVATIONS

A2.2. EAST AND SOUTH ELEVATIONS

BUILDING SECTION

(TOTAL = 7 DRAWINGS)

ON 11"x 17" SIZE SHEETS)

LEGEND  $\times^{0}$ EXISTING SPOT ELEVATION IN m NEW SPOT ELEVATION IN m O RWL RAIN WATER LEADER PROPOSED SWALE PROPOSED SURFACE DRAINAGE DIRECTION CONFEROUS TREE DECIDUOUS TREE GW GUY WIRE HP HYDRO POLE