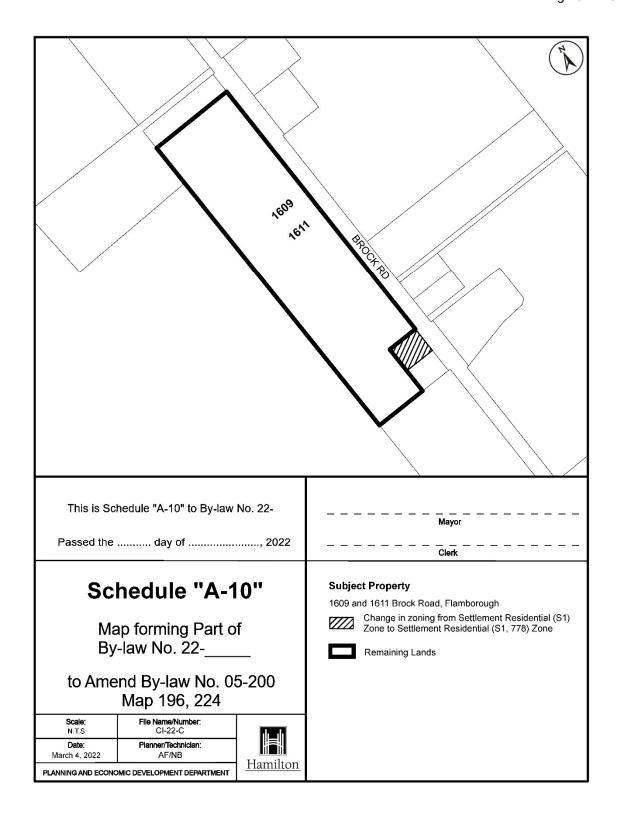

- 1.4 That Map 1184 is amended by adding the lands located at 171 Mohawk Road East, Hamilton, to Zoning By-law No. 05-200 and establishing the Neighbourhood Commercial (C2) Zone, attached as Schedule "A-4" to this By-law);
- 1.5 That Map 106 is amended by adding lands located at 65 Oak Avenue, Flamborough, to Zoning By-law No. 05-200 and establishing the Settlement Residential (S1) Zone, and the Settlement Residential (S1, H125) Zone, attached as Schedule "A-5" to this By-law;
- 1.6 That Map 860 is amended by changing the zoning from the Mixed Use Medium Density – Pedestrian Focus (C5a, 570) Zone to the Mixed Use Medium Density – Pedestrian Focus (C5a, 570, 775) Zone for the lands located at 112 King Street West, Dundas, attached as Schedule "A-6 to this By-law;
- 1.7 That Maps 1291 and 1292 are amended by adding lands located at 389, 391, and 427 Limeridge Road East, Hamilton, to Zoning By-law No. 05-200 and establishing the Neighbourhood Institutional (I1, 776) Zone, and changing the zoning from the Mixed Use Medium Density (C5) Zone, to the Neighbourhood Institutional (I1, 776) Zone for a small portion of the lands, attached as Schedule "A-7" to this By-law;
- 1.8 That Map 1150 is amended by changing the zoning from the Community Commercial (C3, 579) Zone to the Community Commercial (C3) Zone for the lands located at 821 825 North Service Road, Stoney Creek, attached as Schedule "A-8" to this By-law;
- 1.9 That Map 1256 is amended by changing the zoning from the Prestige Business Park (M3) Zone to the Prestige Business Park (M3, 375) Zone, for the lands located at 333 McNeilly Road, Stoney Creek, attached as Schedule "A-9" to this By-law; and,
- 1.10 That Maps 25 and 35 are amended by changing the zoning from the Settlement Residential (S1) Zone to the Settlement Residential (S1, 778) Zone for a portion of the lands located at 1609 & 1611 Brock Road, Flamborough, attached as Schedule "A-10" to this By-law.
- 2. That SECTION 1: ADMINISTRATION of Hamilton Zoning By-law No. 05-200 is hereby amended in accordance with Appendix "A" of this By-law;
- 3. That SECTION 3: DEFINITIONS of Hamilton Zoning By-law No. 05-200 is hereby amended in accordance with Appendix "B" of this By-law;