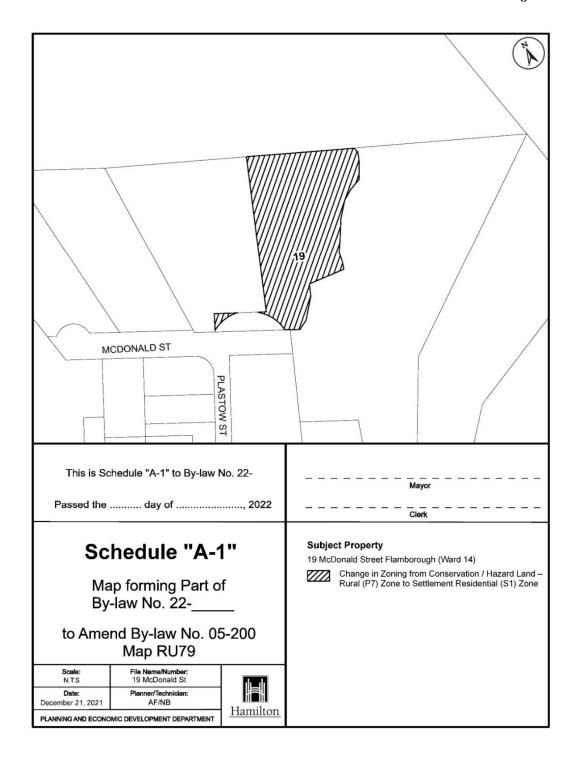

**NOW THEREFORE** Council of the City of Hamilton amends Zoning By-law No. 05-200 as follows:

- 1. That Schedule "A" Zoning Maps of Zoning By-law No. 05-200 be amended, the boundaries of which are shown on a plan hereto annexed as Schedules "A-1", "A-2", "A-3", "A-4", "A-5", "A-6", A-7", "A-8", "A-9", and "A10" to this By-law, as follows:
  - 1.1 That Map 79 is amended by changing the zoning from the Conservation / Hazard Land – Rural (P7) Zone to the Settlement Residential (S1) Zone for the lands located at 19 McDonald Street, attached as Schedule "A-1" to this By-law;
  - 1.2 That Map 1052 is amended by adding the Open Space (P4) Zone and the Conservation / Hazard Land (P5) Zone and changing the zoning from the Open Space (P4) Zone to the Conservation / Hazard Land (P5) Zone for the lands known as Green Millan Shore Estates, Stoney Creek, attached as Schedule "A-2" to this By-law;
  - 1.3 That Maps 1483 and 1530 are amended by changing the zoning from the General Business Park (M2, 451, 678) Zone to the General Business Park (M2, 678, 767) Zone for the lands located at 1295 Cormorant Road, Ancaster, attached as Schedule "A-3" to this By-law;