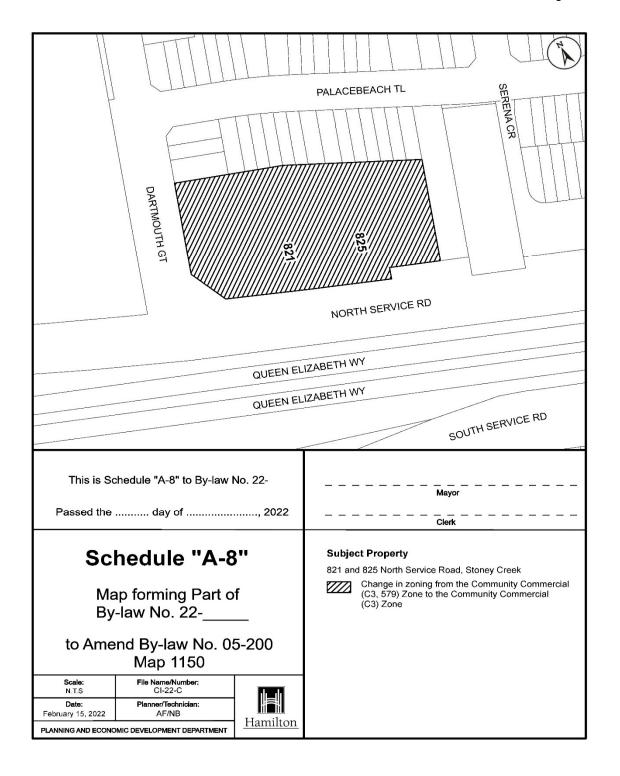

- 1.4 That Map 1184 is amended by adding the lands located at 171 Mohawk Road East, Hamilton, to Zoning By-law No. 05-200 and establishing the Neighbourhood Commercial (C2) Zone, attached as Schedule "A-4" to this By-law);
- 1.5 That Map 106 is amended by adding lands located at 65 Oak Avenue, Flamborough, to Zoning By-law No. 05-200 and establishing the Settlement Residential (S1) Zone, and the Settlement Residential (S1, H125) Zone, attached as Schedule "A-5" to this By-law;
- 1.6 That Map 860 is amended by changing the zoning from the Mixed Use Medium Density – Pedestrian Focus (C5a, 570) Zone to the Mixed Use Medium Density – Pedestrian Focus (C5a, 570, 775) Zone for the lands located at 112 King Street West, Dundas, attached as Schedule "A-6 to this By-law;
- 1.7 That Maps 1291 and 1292 are amended by adding lands located at 389, 391, and 427 Limeridge Road East, Hamilton, to Zoning By-law No. 05-200 and establishing the Neighbourhood Institutional (I1, 776) Zone, and changing the zoning from the Mixed Use Medium Density (C5) Zone, to the Neighbourhood Institutional (I1, 776) Zone for a small portion of the lands, attached as Schedule "A-7" to this By-law;
- 1.8 That Map 1150 is amended by changing the zoning from the Community Commercial (C3, 579) Zone to the Community Commercial (C3) Zone for the lands located at 821 825 North Service Road, Stoney Creek, attached as Schedule "A-8" to this By-law;
- 1.9 That Map 1256 is amended by changing the zoning from the Prestige Business Park (M3) Zone to the Prestige Business Park (M3, 375) Zone, for the lands located at 333 McNeilly Road, Stoney Creek, attached as Schedule "A-9" to this By-law; and,
- 1.10 That Maps 25 and 35 are amended by changing the zoning from the Settlement Residential (S1) Zone to the Settlement Residential (S1, 778) Zone for a portion of the lands located at 1609 & 1611 Brock Road, Flamborough, attached as Schedule "A-10" to this By-law.
- 2. That SECTION 1: ADMINISTRATION of Hamilton Zoning By-law No. 05-200 is hereby amended in accordance with Appendix "A" of this By-law;
- 3. That SECTION 3: DEFINITIONS of Hamilton Zoning By-law No. 05-200 is hereby amended in accordance with Appendix "B" of this By-law;