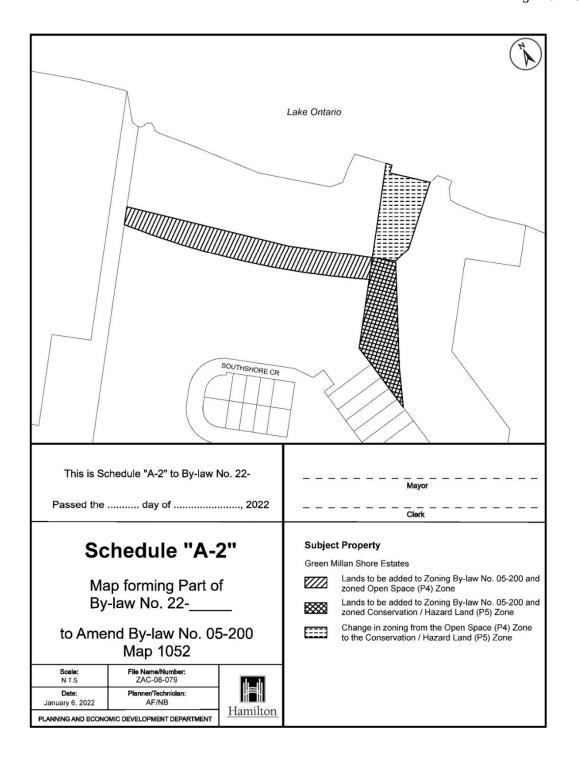

**NOW THEREFORE** Council of the City of Hamilton amends Zoning By-law No. 05-200 as follows:

- 1. That Schedule "A" Zoning Maps of Zoning By-law No. 05-200 be amended, the boundaries of which are shown on a plan hereto annexed as Schedules "A-1", "A-2", "A-3", "A-4", "A-5", "A-6", A-7", "A-8", "A-9", and "A10" to this By-law, as follows:
  - 1.1 That Map 79 is amended by changing the zoning from the Conservation / Hazard Land – Rural (P7) Zone to the Settlement Residential (S1) Zone for the lands located at 19 McDonald Street, attached as Schedule "A-1" to this By-law;
  - 1.2 That Map 1052 is amended by adding the Open Space (P4) Zone and the Conservation / Hazard Land (P5) Zone and changing the zoning from the Open Space (P4) Zone to the Conservation / Hazard Land (P5) Zone for the lands known as Green Millan Shore Estates, Stoney Creek, attached as Schedule "A-2" to this By-law;
  - 1.3 That Maps 1483 and 1530 are amended by changing the zoning from the General Business Park (M2, 451, 678) Zone to the General Business Park (M2, 678, 767) Zone for the lands located at 1295 Cormorant Road, Ancaster, attached as Schedule "A-3" to this By-law;