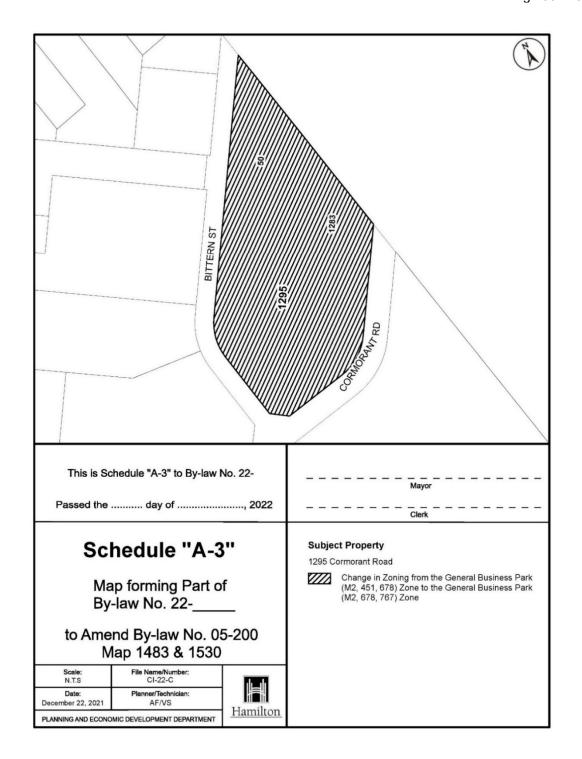

**NOW THEREFORE** Council of the City of Hamilton amends Zoning By-law No. 05-200 as follows:

- 1. That Schedule "A" Zoning Maps of Zoning By-law No. 05-200 be amended, the boundaries of which are shown on a plan hereto annexed as Schedules "A-1", "A-2", "A-3", "A-4", "A-5", "A-6", A-7", "A-8", "A-9", and "A10" to this By-law, as follows:
  - 1.1 That Map 79 is amended by changing the zoning from the Conservation / Hazard Land – Rural (P7) Zone to the Settlement Residential (S1) Zone for the lands located at 19 McDonald Street, attached as Schedule "A-1" to this By-law;
  - 1.2 That Map 1052 is amended by adding the Open Space (P4) Zone and the Conservation / Hazard Land (P5) Zone and changing the zoning from the Open Space (P4) Zone to the Conservation / Hazard Land (P5) Zone for the lands known as Green Millan Shore Estates, Stoney Creek, attached as Schedule "A-2" to this By-law;
  - 1.3 That Maps 1483 and 1530 are amended by changing the zoning from the General Business Park (M2, 451, 678) Zone to the General Business Park (M2, 678, 767) Zone for the lands located at 1295 Cormorant Road, Ancaster, attached as Schedule "A-3" to this By-law;