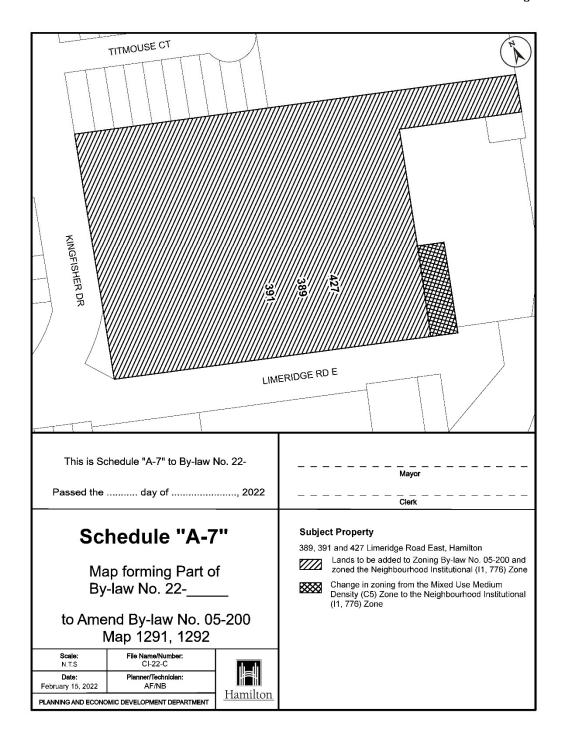

- 1.4 That Map 1184 is amended by adding the lands located at 171 Mohawk Road East, Hamilton, to Zoning By-law No. 05-200 and establishing the Neighbourhood Commercial (C2) Zone, attached as Schedule "A-4" to this By-law);
- 1.5 That Map 106 is amended by adding lands located at 65 Oak Avenue, Flamborough, to Zoning By-law No. 05-200 and establishing the Settlement Residential (S1) Zone, and the Settlement Residential (S1, H125) Zone, attached as Schedule "A-5" to this By-law;
- 1.6 That Map 860 is amended by changing the zoning from the Mixed Use Medium Density – Pedestrian Focus (C5a, 570) Zone to the Mixed Use Medium Density – Pedestrian Focus (C5a, 570, 775) Zone for the lands located at 112 King Street West, Dundas, attached as Schedule "A-6 to this By-law;
- 1.7 That Maps 1291 and 1292 are amended by adding lands located at 389, 391, and 427 Limeridge Road East, Hamilton, to Zoning By-law No. 05-200 and establishing the Neighbourhood Institutional (I1, 776) Zone, and changing the zoning from the Mixed Use Medium Density (C5) Zone, to the Neighbourhood Institutional (I1, 776) Zone for a small portion of the lands, attached as Schedule "A-7" to this By-law;
- 1.8 That Map 1150 is amended by changing the zoning from the Community Commercial (C3, 579) Zone to the Community Commercial (C3) Zone for the lands located at 821 825 North Service Road, Stoney Creek, attached as Schedule "A-8" to this By-law;
- 1.9 That Map 1256 is amended by changing the zoning from the Prestige Business Park (M3) Zone to the Prestige Business Park (M3, 375) Zone, for the lands located at 333 McNeilly Road, Stoney Creek, attached as Schedule "A-9" to this By-law; and,
- 1.10 That Maps 25 and 35 are amended by changing the zoning from the Settlement Residential (S1) Zone to the Settlement Residential (S1, 778) Zone for a portion of the lands located at 1609 & 1611 Brock Road, Flamborough, attached as Schedule "A-10" to this By-law.
- 2. That SECTION 1: ADMINISTRATION of Hamilton Zoning By-law No. 05-200 is hereby amended in accordance with Appendix "A" of this By-law;
- 3. That SECTION 3: DEFINITIONS of Hamilton Zoning By-law No. 05-200 is hereby amended in accordance with Appendix "B" of this By-law;