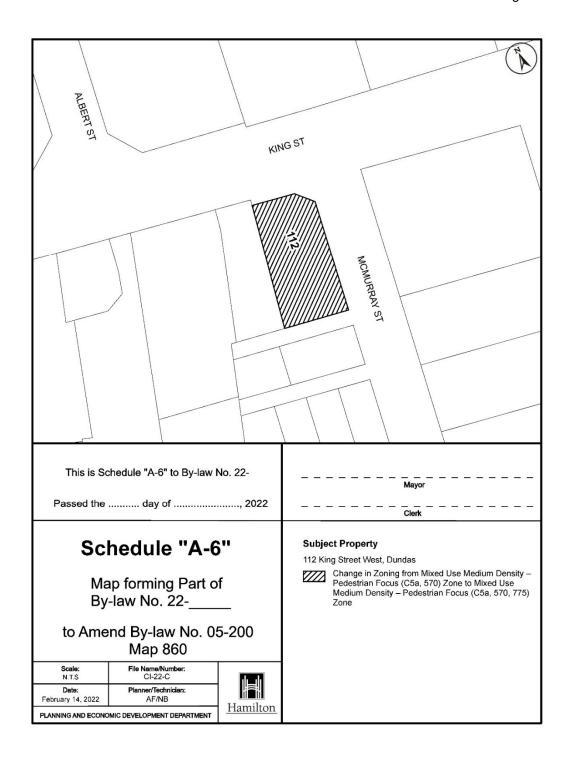

- 1.4 That Map 1184 is amended by adding the lands located at 171 Mohawk Road East, Hamilton, to Zoning By-law No. 05-200 and establishing the Neighbourhood Commercial (C2) Zone, attached as Schedule "A-4" to this By-law);
- 1.5 That Map 106 is amended by adding lands located at 65 Oak Avenue, Flamborough, to Zoning By-law No. 05-200 and establishing the Settlement Residential (S1) Zone, and the Settlement Residential (S1, H125) Zone, attached as Schedule "A-5" to this By-law;
- 1.6 That Map 860 is amended by changing the zoning from the Mixed Use Medium Density – Pedestrian Focus (C5a, 570) Zone to the Mixed Use Medium Density – Pedestrian Focus (C5a, 570, 775) Zone for the lands located at 112 King Street West, Dundas, attached as Schedule "A-6 to this By-law;
- 1.7 That Maps 1291 and 1292 are amended by adding lands located at 389, 391, and 427 Limeridge Road East, Hamilton, to Zoning By-law No. 05-200 and establishing the Neighbourhood Institutional (I1, 776) Zone, and changing the zoning from the Mixed Use Medium Density (C5) Zone, to the Neighbourhood Institutional (I1, 776) Zone for a small portion of the lands, attached as Schedule "A-7" to this By-law;
- 1.8 That Map 1150 is amended by changing the zoning from the Community Commercial (C3, 579) Zone to the Community Commercial (C3) Zone for the lands located at 821 825 North Service Road, Stoney Creek, attached as Schedule "A-8" to this By-law;
- 1.9 That Map 1256 is amended by changing the zoning from the Prestige Business Park (M3) Zone to the Prestige Business Park (M3, 375) Zone, for the lands located at 333 McNeilly Road, Stoney Creek, attached as Schedule "A-9" to this By-law; and,
- 1.10 That Maps 25 and 35 are amended by changing the zoning from the Settlement Residential (S1) Zone to the Settlement Residential (S1, 778) Zone for a portion of the lands located at 1609 & 1611 Brock Road, Flamborough, attached as Schedule "A-10" to this By-law.
- 2. That SECTION 1: ADMINISTRATION of Hamilton Zoning By-law No. 05-200 is hereby amended in accordance with Appendix "A" of this By-law;
- 3. That SECTION 3: DEFINITIONS of Hamilton Zoning By-law No. 05-200 is hereby amended in accordance with Appendix "B" of this By-law;