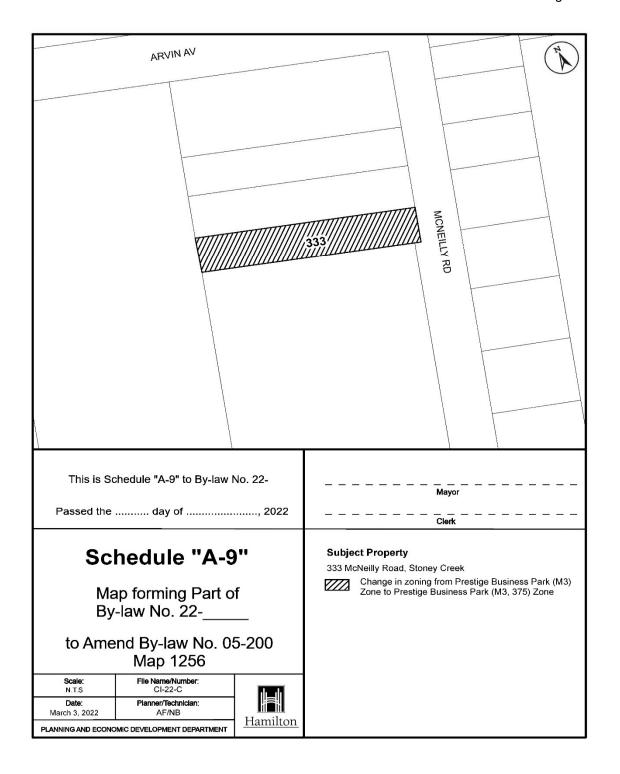

- 1.4 That Map 1184 is amended by adding the lands located at 171 Mohawk Road East, Hamilton, to Zoning By-law No. 05-200 and establishing the Neighbourhood Commercial (C2) Zone, attached as Schedule "A-4" to this By-law);
- 1.5 That Map 106 is amended by adding lands located at 65 Oak Avenue, Flamborough, to Zoning By-law No. 05-200 and establishing the Settlement Residential (S1) Zone, and the Settlement Residential (S1, H125) Zone, attached as Schedule "A-5" to this By-law;
- 1.6 That Map 860 is amended by changing the zoning from the Mixed Use Medium Density – Pedestrian Focus (C5a, 570) Zone to the Mixed Use Medium Density – Pedestrian Focus (C5a, 570, 775) Zone for the lands located at 112 King Street West, Dundas, attached as Schedule "A-6 to this By-law;
- 1.7 That Maps 1291 and 1292 are amended by adding lands located at 389, 391, and 427 Limeridge Road East, Hamilton, to Zoning By-law No. 05-200 and establishing the Neighbourhood Institutional (I1, 776) Zone, and changing the zoning from the Mixed Use Medium Density (C5) Zone, to the Neighbourhood Institutional (I1, 776) Zone for a small portion of the lands, attached as Schedule "A-7" to this By-law;
- 1.8 That Map 1150 is amended by changing the zoning from the Community Commercial (C3, 579) Zone to the Community Commercial (C3) Zone for the lands located at 821 825 North Service Road, Stoney Creek, attached as Schedule "A-8" to this By-law;
- 1.9 That Map 1256 is amended by changing the zoning from the Prestige Business Park (M3) Zone to the Prestige Business Park (M3, 375) Zone, for the lands located at 333 McNeilly Road, Stoney Creek, attached as Schedule "A-9" to this By-law; and,
- 1.10 That Maps 25 and 35 are amended by changing the zoning from the Settlement Residential (S1) Zone to the Settlement Residential (S1, 778) Zone for a portion of the lands located at 1609 & 1611 Brock Road, Flamborough, attached as Schedule "A-10" to this By-law.
- 2. That SECTION 1: ADMINISTRATION of Hamilton Zoning By-law No. 05-200 is hereby amended in accordance with Appendix "A" of this By-law;
- 3. That SECTION 3: DEFINITIONS of Hamilton Zoning By-law No. 05-200 is hereby amended in accordance with Appendix "B" of this By-law;