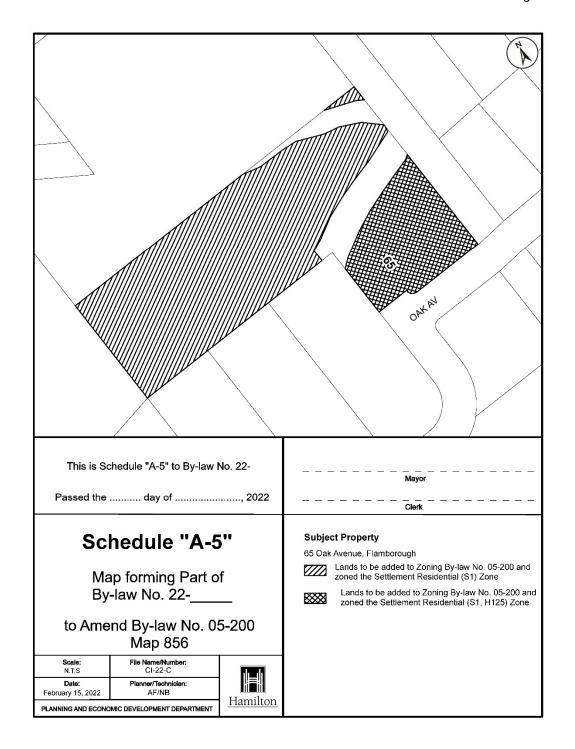

- 1.4 That Map 1184 is amended by adding the lands located at 171 Mohawk Road East, Hamilton, to Zoning By-law No. 05-200 and establishing the Neighbourhood Commercial (C2) Zone, attached as Schedule "A-4" to this By-law);
- 1.5 That Map 106 is amended by adding lands located at 65 Oak Avenue, Flamborough, to Zoning By-law No. 05-200 and establishing the Settlement Residential (S1) Zone, and the Settlement Residential (S1, H125) Zone, attached as Schedule "A-5" to this By-law;
- 1.6 That Map 860 is amended by changing the zoning from the Mixed Use Medium Density – Pedestrian Focus (C5a, 570) Zone to the Mixed Use Medium Density – Pedestrian Focus (C5a, 570, 775) Zone for the lands located at 112 King Street West, Dundas, attached as Schedule "A-6 to this By-law;
- 1.7 That Maps 1291 and 1292 are amended by adding lands located at 389, 391, and 427 Limeridge Road East, Hamilton, to Zoning By-law No. 05-200 and establishing the Neighbourhood Institutional (I1, 776) Zone, and changing the zoning from the Mixed Use Medium Density (C5) Zone, to the Neighbourhood Institutional (I1, 776) Zone for a small portion of the lands, attached as Schedule "A-7" to this By-law;
- 1.8 That Map 1150 is amended by changing the zoning from the Community Commercial (C3, 579) Zone to the Community Commercial (C3) Zone for the lands located at 821 825 North Service Road, Stoney Creek, attached as Schedule "A-8" to this By-law;
- 1.9 That Map 1256 is amended by changing the zoning from the Prestige Business Park (M3) Zone to the Prestige Business Park (M3, 375) Zone, for the lands located at 333 McNeilly Road, Stoney Creek, attached as Schedule "A-9" to this By-law; and,
- 1.10 That Maps 25 and 35 are amended by changing the zoning from the Settlement Residential (S1) Zone to the Settlement Residential (S1, 778) Zone for a portion of the lands located at 1609 & 1611 Brock Road, Flamborough, attached as Schedule "A-10" to this By-law.
- 2. That SECTION 1: ADMINISTRATION of Hamilton Zoning By-law No. 05-200 is hereby amended in accordance with Appendix "A" of this By-law;
- 3. That SECTION 3: DEFINITIONS of Hamilton Zoning By-law No. 05-200 is hereby amended in accordance with Appendix "B" of this By-law;