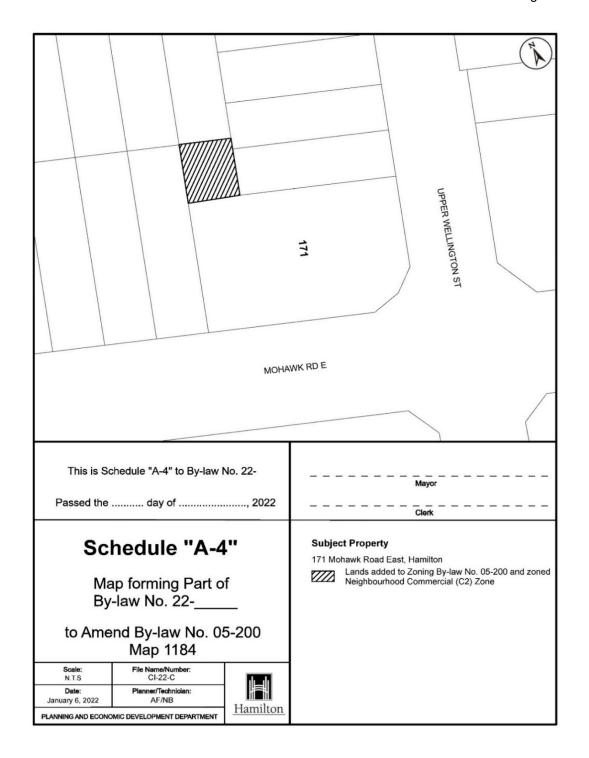

- 1.4 That Map 1184 is amended by adding the lands located at 171 Mohawk Road East, Hamilton, to Zoning By-law No. 05-200 and establishing the Neighbourhood Commercial (C2) Zone, attached as Schedule "A-4" to this By-law);
- 1.5 That Map 106 is amended by adding lands located at 65 Oak Avenue, Flamborough, to Zoning By-law No. 05-200 and establishing the Settlement Residential (S1) Zone, and the Settlement Residential (S1, H125) Zone, attached as Schedule "A-5" to this By-law;
- 1.6 That Map 860 is amended by changing the zoning from the Mixed Use Medium Density – Pedestrian Focus (C5a, 570) Zone to the Mixed Use Medium Density – Pedestrian Focus (C5a, 570, 775) Zone for the lands located at 112 King Street West, Dundas, attached as Schedule "A-6 to this By-law;
- 1.7 That Maps 1291 and 1292 are amended by adding lands located at 389, 391, and 427 Limeridge Road East, Hamilton, to Zoning By-law No. 05-200 and establishing the Neighbourhood Institutional (I1, 776) Zone, and changing the zoning from the Mixed Use Medium Density (C5) Zone, to the Neighbourhood Institutional (I1, 776) Zone for a small portion of the lands, attached as Schedule "A-7" to this By-law;
- 1.8 That Map 1150 is amended by changing the zoning from the Community Commercial (C3, 579) Zone to the Community Commercial (C3) Zone for the lands located at 821 825 North Service Road, Stoney Creek, attached as Schedule "A-8" to this By-law;
- 1.9 That Map 1256 is amended by changing the zoning from the Prestige Business Park (M3) Zone to the Prestige Business Park (M3, 375) Zone, for the lands located at 333 McNeilly Road, Stoney Creek, attached as Schedule "A-9" to this By-law; and,
- 1.10 That Maps 25 and 35 are amended by changing the zoning from the Settlement Residential (S1) Zone to the Settlement Residential (S1, 778) Zone for a portion of the lands located at 1609 & 1611 Brock Road, Flamborough, attached as Schedule "A-10" to this By-law.
- 2. That SECTION 1: ADMINISTRATION of Hamilton Zoning By-law No. 05-200 is hereby amended in accordance with Appendix "A" of this By-law;
- 3. That SECTION 3: DEFINITIONS of Hamilton Zoning By-law No. 05-200 is hereby amended in accordance with Appendix "B" of this By-law;