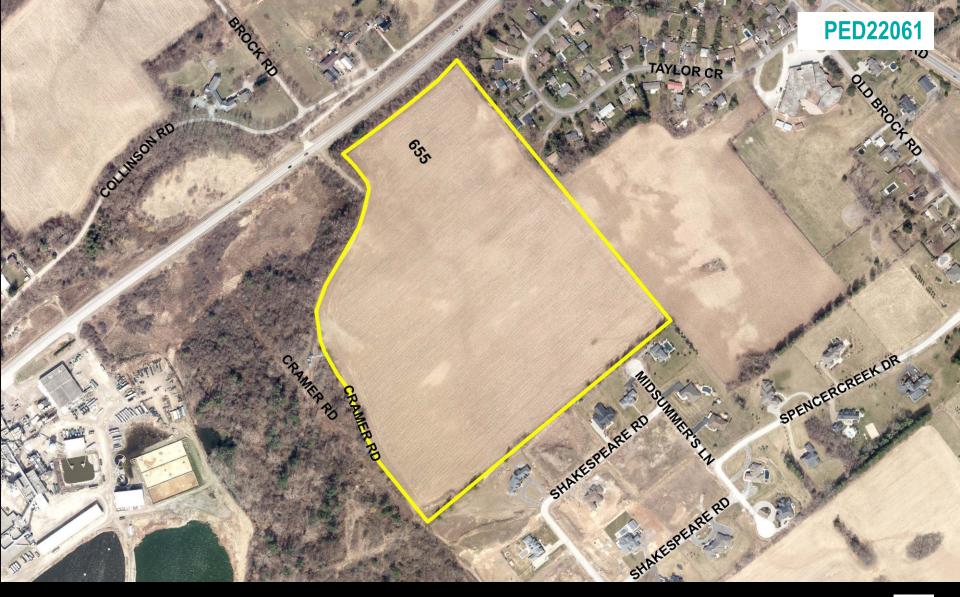

# PED22061 - (ZAC-17-064 / 25T-201710)

Applications for an Amendment to the City of Flamborough Zoning By-law No. 90-145-Z and City of Hamilton Zoning By-law No. 05-200 and Draft Plan of Subdivision for Lands Located at 655 Cramer Road, Flamborough.

#### PED22061 Appendix A

SUBJECT PROPERTY

655 Cramer Road, Flamborough