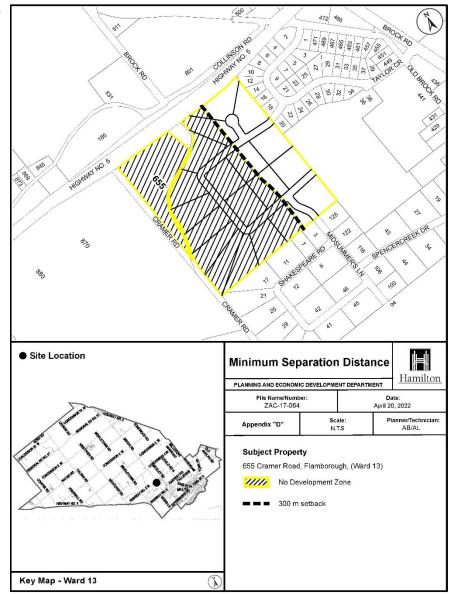

# PED22061 - (ZAC-17-064 / 25T-201710)

Applications for an Amendment to the City of Flamborough Zoning By-law No. 90-145-Z and City of Hamilton Zoning By-law No. 05-200 and Draft Plan of Subdivision for Lands Located at 655 Cramer Road, Flamborough.

#### PED22061 Appendix A

SUBJECT PROPERTY

655 Cramer Road, Flamborough