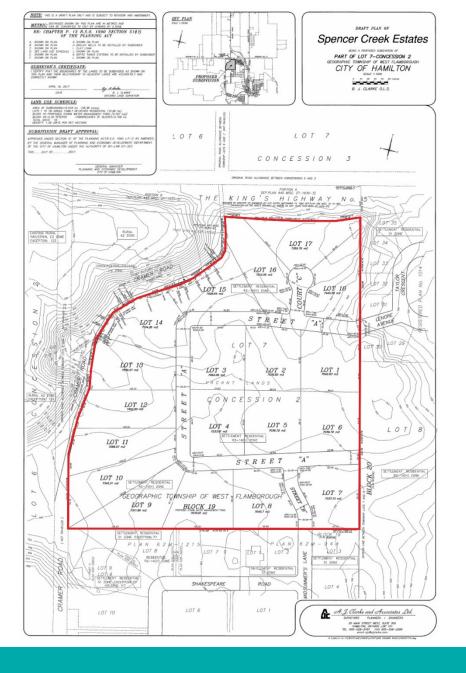

# PED22061 - (ZAC-17-064 / 25T-201710)

Applications for an Amendment to the City of Flamborough Zoning By-law No. 90-145-Z and City of Hamilton Zoning By-law No. 05-200 and Draft Plan of Subdivision for Lands Located at 655 Cramer Road, Flamborough.

#### PED22061 Appendix A

SUBJECT PROPERTY

655 Cramer Road, Flamborough