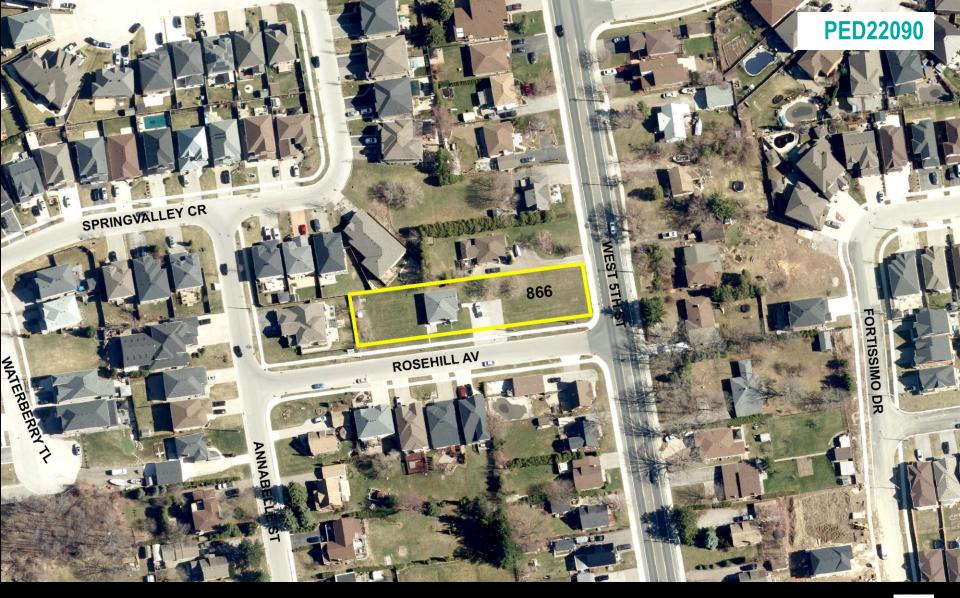

#### 840 70 D/S-1598 D/S-1788 64 851 39 60 35 850 23 19 AA 857 SPRINGVALLEY CR 50 – D/S-1598-H C/S-1424a C/S-1424 WEST 5TH ST 862 C/S-1524 C 871 ROSEHILL AV 108 AA AA AA C/S-1371 879 110 876 7 112 3 19 ANNABELLE ! 880 115 881 116 886 885 119 122 890 893 125 126 H Site Location **Location Map** Hamilton PLANNING AND ECONOMIC DEVELOPMENT DEPARTMENT File Name/Number: ZAC-21-036 March 11, 2022 Scale: Planner/Technician: Appendix "A" JR/AL **Subject Property** 866 West 5th Street Block 1 - Change in Zoning from the "AA" (Agricultural) District to the "RT-30/S-1818" (Street Townhouse) District, Modified Block 2 - Change in Zoning from the "C" (Urban Protected Residential Etc.) District, to the ""RT-30/S-1818" (Street Townhouse) District, Modified (1) Key Map - Ward 8

### PED22090 Appendix A

SUBJECT PROPERTY

866 West 5th Street, Hamilton