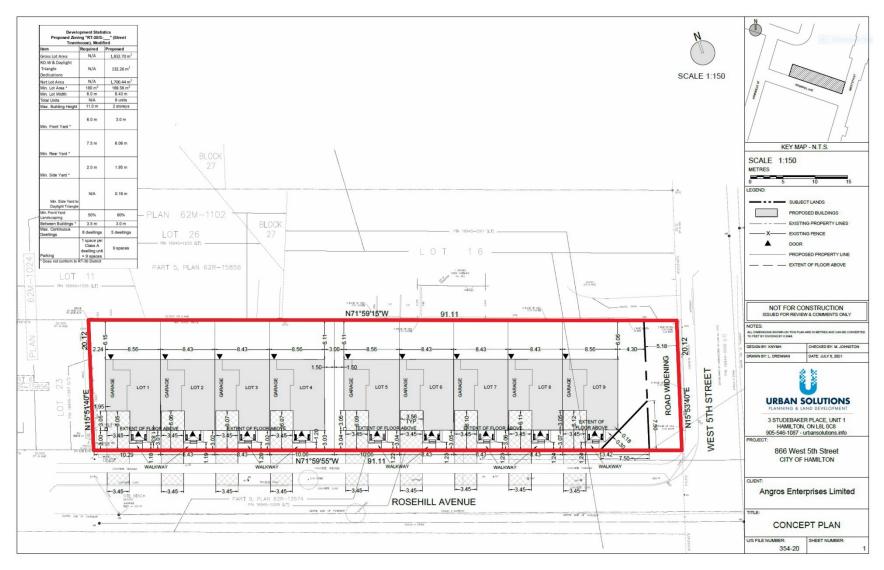

### PED22090— (ZAC-21-036)

Application for a Zoning By-law Amendment for Lands Located at 866 West 5th Street, Hamilton

Presented by: James Van Rooi