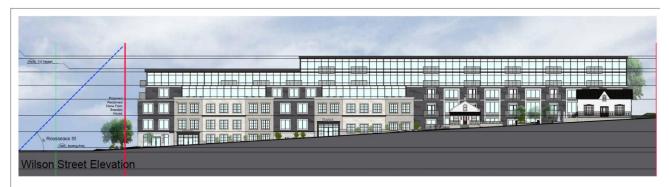

Mixed Use Development Concept 442, 450, 454, 462 Wilson Street East Ancaster, Ontario Revised Elevations

Feb. 11, '22

Side Elevation (South)

Mixed Use Development Concept 442, 450, 454, 462 Wilson Street East Ancaster, Ontario Revised Elevations

Feb. 11, '22