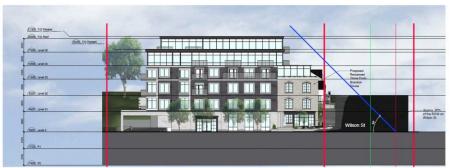

Mixed Use Development Concept 442, 450, 454, 462 Wilson Street East Ancaster, Ontario Revised Elevations

Feb. 11, '22

Side Elevation (South)

Mixed Use Development Concept 442, 450, 454, 462 Wilson Street East Ancaster, Ontario Revised Elevations

Feb. 11, '22