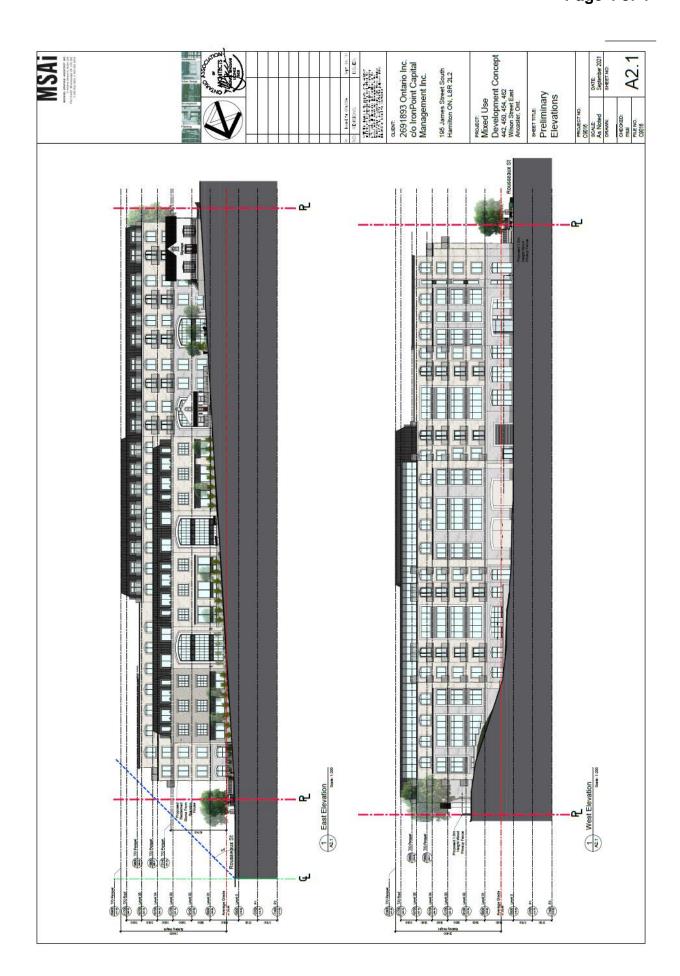

Rousseaux Street Elevation

NOTE Properly Irvs, buildings, drive access and street entitlesia are properly in the buildings, drive access and street entitlesia are provided prior for findings all conditions. Collections used to be survey must be provided prior for findings all conditions. Collections are all based on reference plants and are not intended as legally building. Architect in our resonancia for any changes are properly and the properly of the properly contings. Durings will conditions, Co., Or other regulation. The evidence drawing biomorphisms and continues are properly continued to the properly continues are properly continued to t