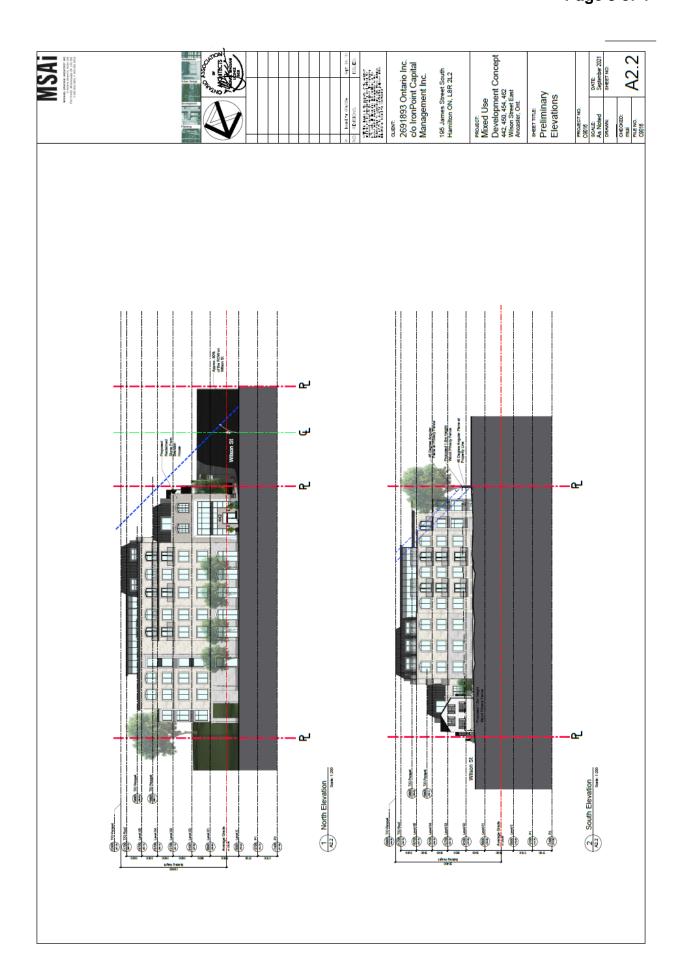

Mixed Use Development Concept 442, 450, 454, 462 Wilson Street East Ancaster, Ontario Revised Elevations

Feb. 11, '22

Side Elevation (South)

Mixed Use Development Concept 442, 450, 454, 462 Wilson Street East Ancaster, Ontario Revised Elevations

Feb. 11, '22