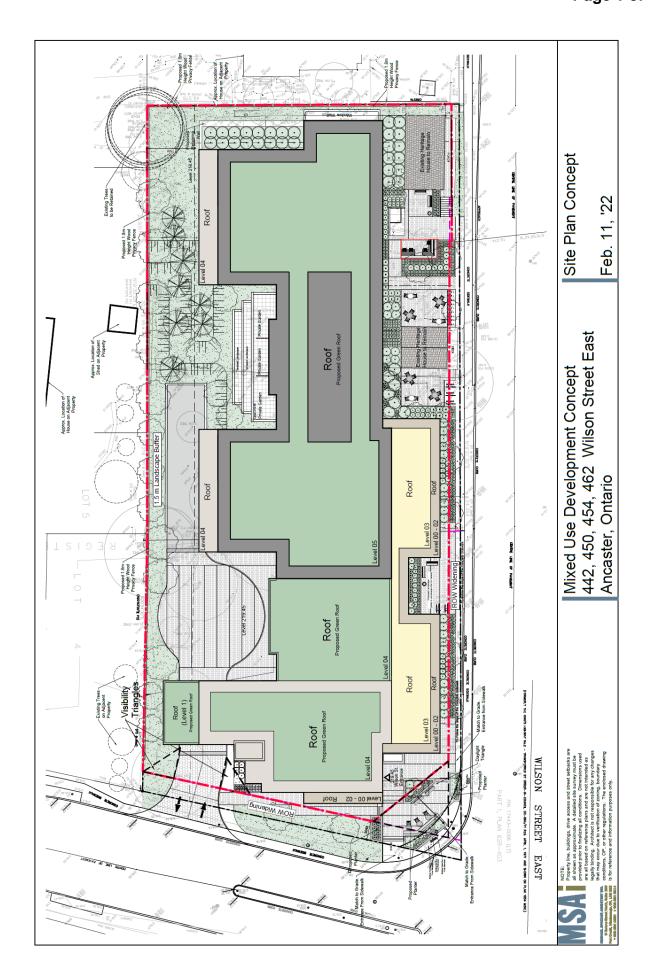

Rousseaux Street Elevation

NOTE Properly Irvs, buildings, drive access and street entitlesia are properly in the buildings, drive access and street entitlesia are provided prior for findings all conditions. Collections used to be survey must be provided prior for findings all conditions. Collections are all based on reference plants and are not intended as legally building. Architect in our resonancia for any changes are properly and the properly of the properly contings. Durings will conditions, Co., Or other regulation. The evidence drawing biomorphisms and continues are properly continued to the properly continues are properly continued to t