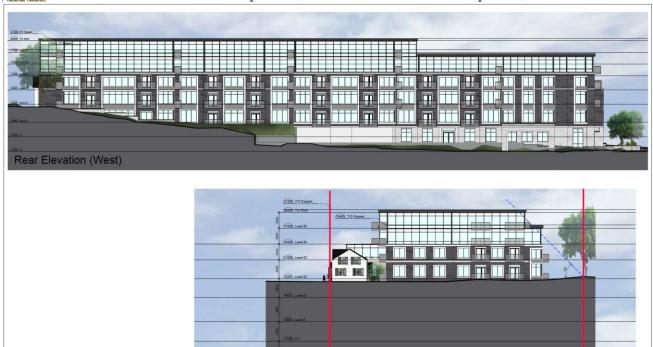

Mixed Use Development Concept 442, 450, 454, 462 Wilson Street East Ancaster, Ontario Revised Elevations

Feb. 11, '22

Side Elevation (South)

Mixed Use Development Concept 442, 450, 454, 462 Wilson Street East Ancaster, Ontario Revised Elevations

Feb. 11, '22