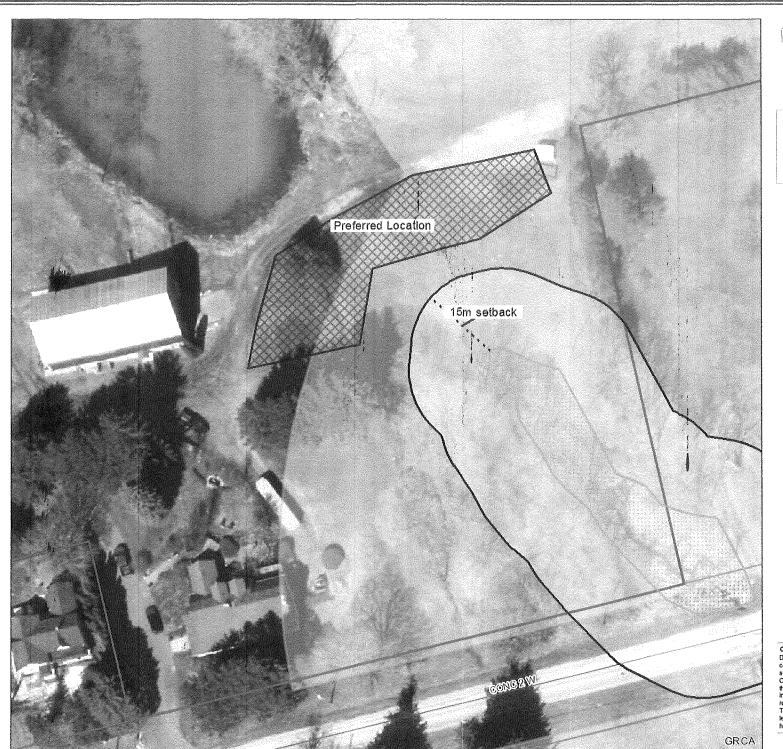

Map Centre (UTM NAD83 z17): 574,350.02 4,789,994.95

#### **Grand River Conservation Authority**

Date: Mar 03, 2022

1525 Concession 2 West, Hamilton

#### Legend

- Regulation Limit (GRCA)
- Regulated Watercourse (GRCA)
- Regulated Waterbody (GRCA)
- Wetland (GRCA)

Floodplain (GRCA)

- Engineered
- **Estimated**
- Approximate
- Special Policy Area

Slope Valley (GRCA)

Steep

Oversteep

Steep

Slope Erosion (GRCA)

Oversteep

Toe

Lake Erle Flood (GRCA)

Lake Erie Shoreline Reach (GRCA)

Lake Erle Dynamic Beach (GRCA)

Lake Erie Erosion (GRCA)

Parcel - Assessment (MPAC/MNRF)

This legend is static and may not fully reflect the layers shown on the map. The text of Ontario Regulation 150/06 supercedes the mapping as represented by these layers.

Copyright Grand River Conservation Authority, 2022.

Disclaimer: This map is for illustrative purposes only. Information contained herein is not a substitute for professional review or a site contained herein is not a substitute for professional review or a site survey and is subject to change without notice. The Grand River Conservation Authority takes no responsibility for, nor guarantees, the accuracy of the information contained on this map. Any interpretations or conclusions drawn from this map are the sole responsibility of the user. The source for each data layer is shown in parentheses in the map legend. For a complete fishing of sources and citations go to: https://maps.grandfiver.ca/Sources-and-Citations.pdf

NAD 1983 UTM Zone 17N

This map is not to be used for navigation | 2020 Ortho (ON)

Scale: 710

Committee of Adjustment

City Hall, 5<sup>th</sup> Floor, 71 Main St. W., Hamilton, ON L8P4Y5

Phone: (905) 546-2424 ext. 4221