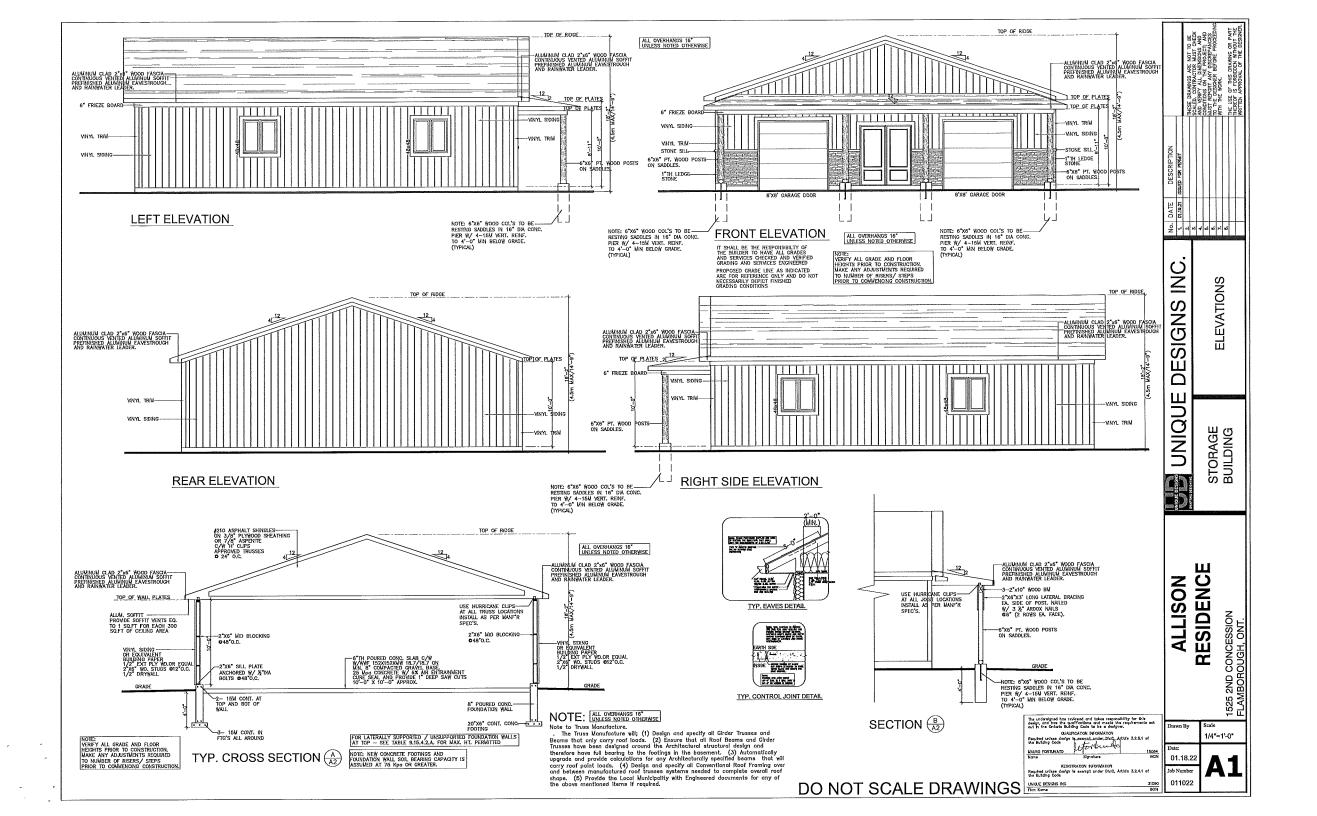

and Agricultural (A1) Zone

**PROPOSAL:** To permit the construction of a 12.19m (40') x 13.72m (45') detached

garage/storage building together with a 1.83m (6') x 12.19m (40') porch which is accessory to an existing single detached dwelling on

an Agricultural lot notwithstanding that:

- 1. A maximum accessory building height of 5.6m shall be permitted instead of the requirement that all accessory buildings shall have a maximum height of 4.5 metres for the portion of the lot within the "P6" zone.
- 2. A maximum aggregate gross floor area of 168m2 shall be permitted for all accessory buildings instead of the requirement that the aggregate gross floor area of all accessory buildings shall not exceed 45m2 for the portion of the lot within the "P6" zone.

### NOTE:

- i) The proposed 12.19m (40') x 13.72m (45') detached building together with a 1.83m (6') x 12.19m (40') porch straddles both the "A1" and "P6" zone lines. As such, the portion of the lot within the "P6" zone is required to comply with the accessory building regulations of Sections 4.8 and 4.8.1.1 and the portion of the lot within the "A1" zone is required to comply with the accessory building regulations of Sections 4.8 and 4.8.1.2. Be advised that the proposed accessory building complies with the accessory building regulations of the "A1" zone respecting the maximum permitted accessory building height of 6.0m and the maximum permitted aggregate gross floor area of 200m2 for all accessory buildings.
- ii) The Agent has confirmed that the existing barn is being used to store the owner's own horses. As such, this building is considered an agricultural use and not a building accessory to a single detached dwelling.
- iii) The Agent has confirmed that the new storage building/garage will be used to store the owner's various vehicles and home lawn equipment. This building shall not be used for human habitation, a commercial or industrial use.