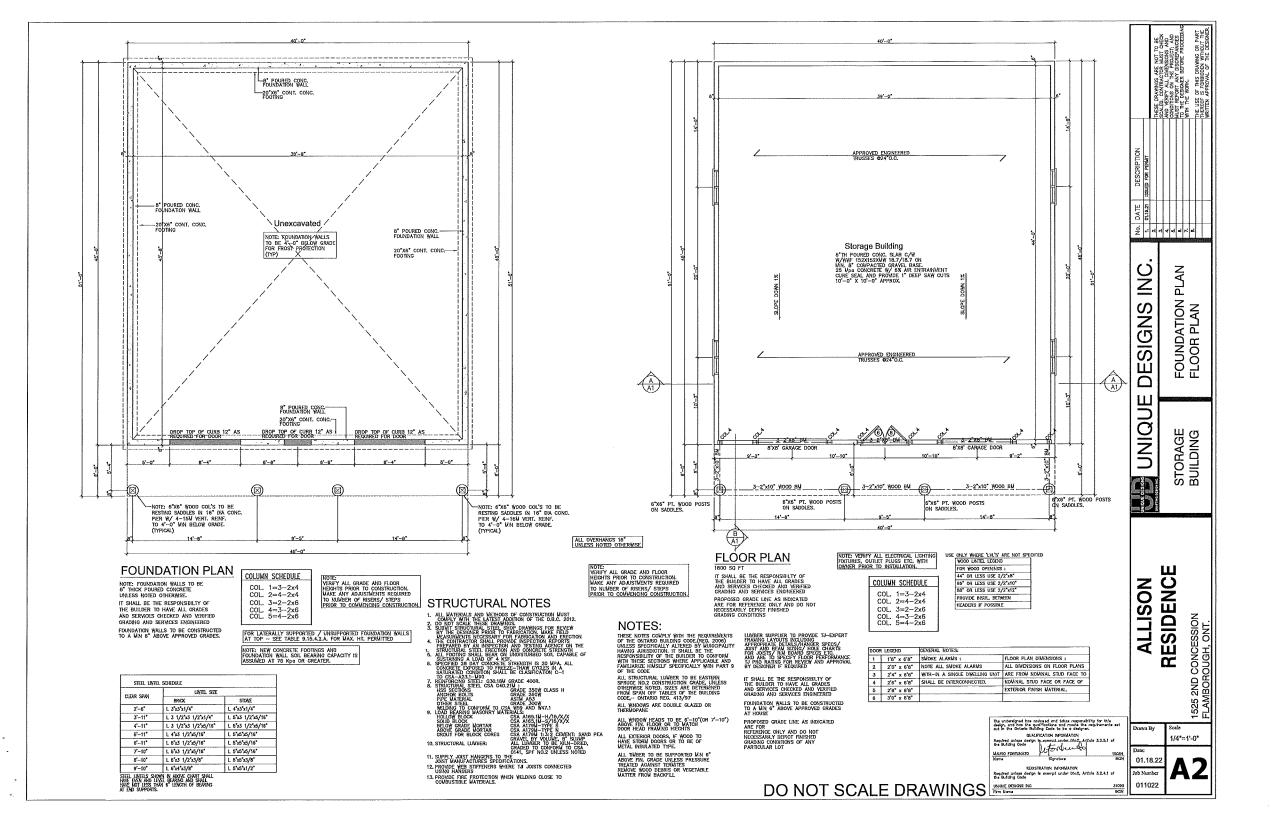

and Agricultural (A1) Zone

**PROPOSAL:** To permit the construction of a 12.19m (40') x 13.72m (45') detached

garage/storage building together with a 1.83m (6') x 12.19m (40') porch which is accessory to an existing single detached dwelling on

an Agricultural lot notwithstanding that:

- 1. A maximum accessory building height of 5.6m shall be permitted instead of the requirement that all accessory buildings shall have a maximum height of 4.5 metres for the portion of the lot within the "P6" zone.
- 2. A maximum aggregate gross floor area of 168m2 shall be permitted for all accessory buildings instead of the requirement that the aggregate gross floor area of all accessory buildings shall not exceed 45m2 for the portion of the lot within the "P6" zone.

### NOTE:

- i) The proposed 12.19m (40') x 13.72m (45') detached building together with a 1.83m (6') x 12.19m (40') porch straddles both the "A1" and "P6" zone lines. As such, the portion of the lot within the "P6" zone is required to comply with the accessory building regulations of Sections 4.8 and 4.8.1.1 and the portion of the lot within the "A1" zone is required to comply with the accessory building regulations of Sections 4.8 and 4.8.1.2. Be advised that the proposed accessory building complies with the accessory building regulations of the "A1" zone respecting the maximum permitted accessory building height of 6.0m and the maximum permitted aggregate gross floor area of 200m2 for all accessory buildings.
- ii) The Agent has confirmed that the existing barn is being used to store the owner's own horses. As such, this building is considered an agricultural use and not a building accessory to a single detached dwelling.
- iii) The Agent has confirmed that the new storage building/garage will be used to store the owner's various vehicles and home lawn equipment. This building shall not be used for human habitation, a commercial or industrial use.