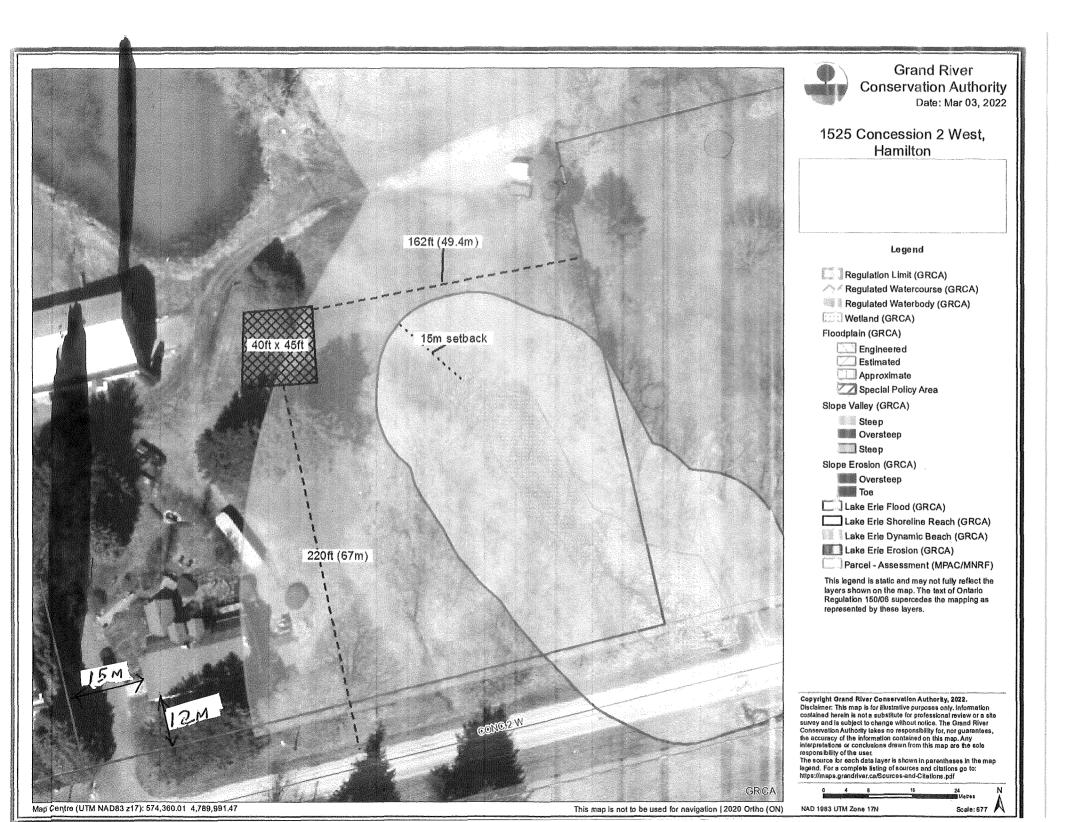

Map Centre (UTM NAD83 z17): 574,350.02 4,789,994.95

#### **Grand River Conservation Authority**

Date: Mar 03, 2022

1525 Concession 2 West, Hamilton

#### Legend

- Regulation Limit (GRCA)
- Regulated Watercourse (GRCA)
- Regulated Waterbody (GRCA)
- Wetland (GRCA)

Floodplain (GRCA)

- Engineered
- **Estimated**
- Approximate
- Special Policy Area

Slope Valley (GRCA)

Steep

Oversteep

Steep

Slope Erosion (GRCA)

Oversteep

Toe

Lake Erle Flood (GRCA)

Lake Erie Shoreline Reach (GRCA)

Lake Erle Dynamic Beach (GRCA)

Lake Erie Erosion (GRCA)

Parcel - Assessment (MPAC/MNRF)

This legend is static and may not fully reflect the layers shown on the map. The text of Ontario Regulation 150/06 supercedes the mapping as represented by these layers.

Copyright Grand River Conservation Authority, 2022.

Disclaimer: This map is for illustrative purposes only. Information contained herein is not a substitute for professional review or a site contained herein is not a substitute for professional review or a site survey and is subject to change without notice. The Grand River Conservation Authority takes no responsibility for, nor guarantees, the accuracy of the information contained on this map. Any interpretations or conclusions drawn from this map are the sole responsibility of the user. The source for each data layer is shown in parentheses in the map legend. For a complete fishing of sources and citations go to: https://maps.grandfiver.ca/Sources-and-Citations.pdf

NAD 1983 UTM Zone 17N

This map is not to be used for navigation | 2020 Ortho (ON)

Scale: 710

Committee of Adjustment

City Hall, 5<sup>th</sup> Floor, 71 Main St. W., Hamilton, ON L8P4Y5

Phone: (905) 546-2424 ext. 4221