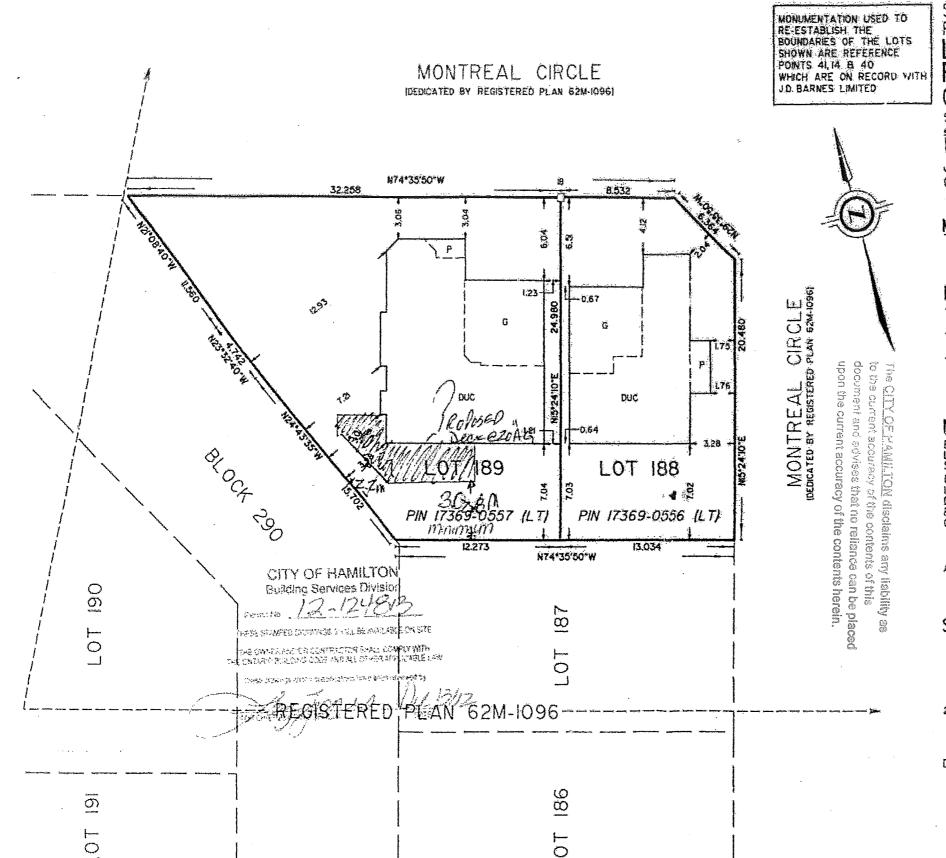

ĮIĮ:

= =

SURVEYOR'S REAL PROPERTY REPORT
PART 1 - PLAN SHOWING
LOTS 188 AND 189
REGISTERED PLAN 62M-1096
CITY OF HAMILTON

J. D. BARNES LIMITED

METRIC DISTANCES SHOWN ON THIS PLAN ARE IN METRES AND CAN BE CONVERTED TO FEET BY DIVINIO BY 0.3048.

#### PART 2 - SURVEY REPORT

- DESCRIPTION
- LOTS 188 AND 189 REGISTERED PLAN 624-1096 - REGISTERED EASEMENTS AND/OR RIGHTS-OF-WAY
- NONE REGISTERED

   ADDITIONAL REMARKS
   PLAN PREPARED FOR MATTAMY HOMES.

#### NOTES

BEARINGS ARE GRID BEARINGS AND REFERRED TO THE SOUTHERN LIMIT OF MONTREAL CIRCLE HAVING A BEARING OF N74\*35'50"W AS SHOWN ON REGISTERED PLAN 62M-1096.

I DENOTES SURVEY MONUMENT SET B. DENOTES IRON BAR BUO DENOTES DWELLING UNDER CONSTRUCTION