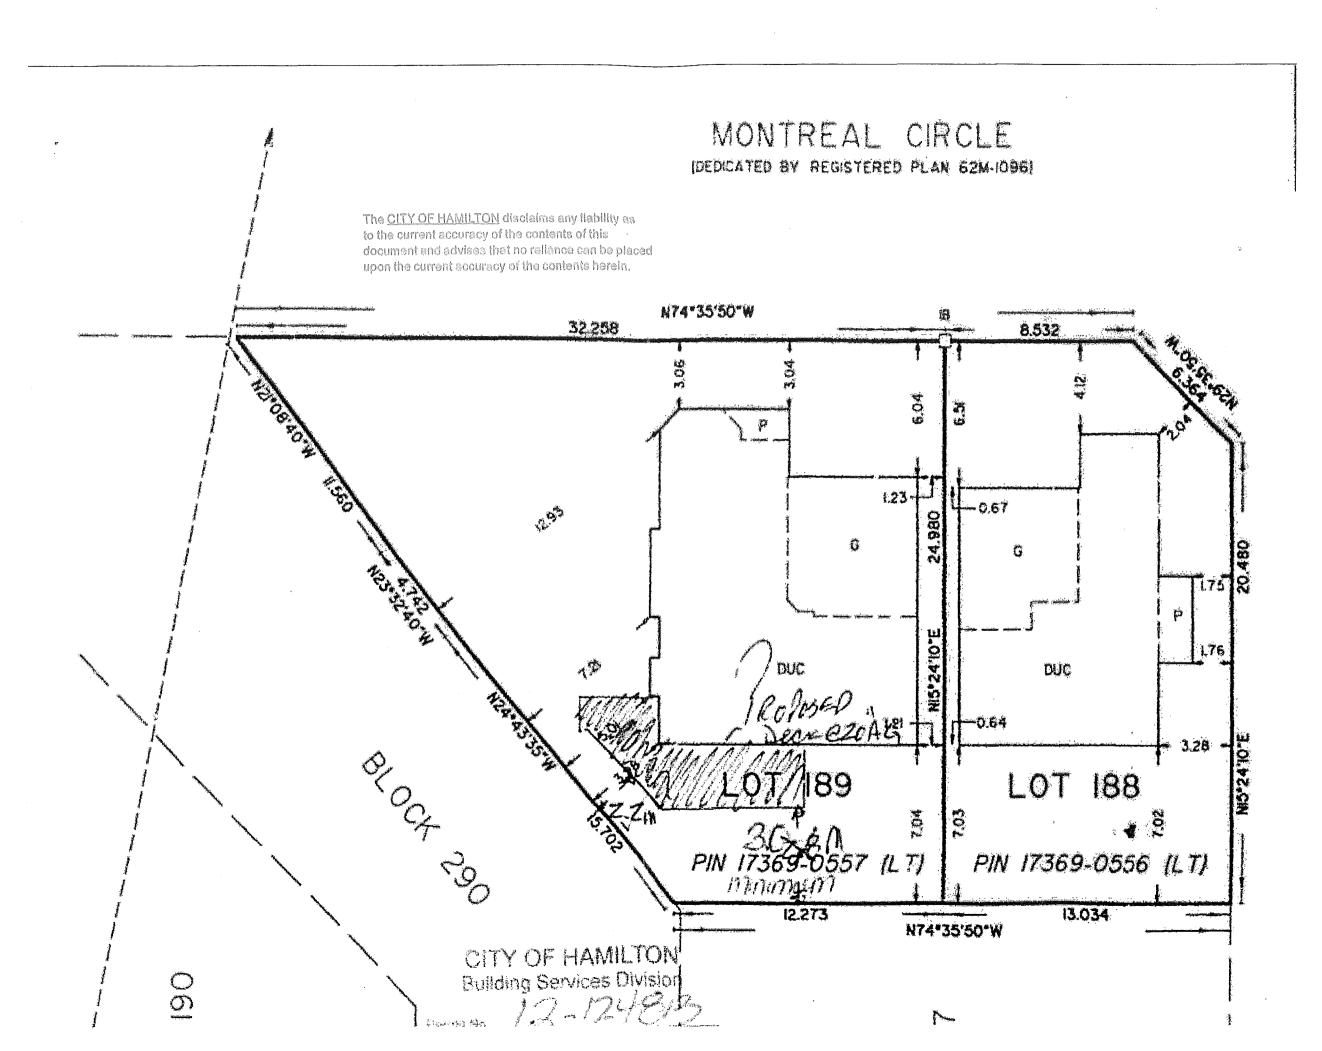

ĮIĮ:

= =

SURVEYOR'S REAL PROPERTY REPORT
PART 1 - PLAN SHOWING
LOTS 188 AND 189
REGISTERED PLAN 62M-1096
CITY OF HAMILTON

J. D. BARNES LIMITED

METRIC DISTANCES SHOWN ON THIS PLAN ARE IN METRES AND CAN BE CONVERTED TO FEET BY DIVINIO BY 0.3048.

#### PART 2 - SURVEY REPORT

- DESCRIPTION
- LOTS 188 AND 189 REGISTERED PLAN 624-1096 - REGISTERED EASEMENTS AND/OR RIGHTS-OF-WAY
- NONE REGISTERED

   ADDITIONAL REMARKS
   PLAN PREPARED FOR MATTAMY HOMES.

#### NOTES

BEARINGS ARE GRID BEARINGS AND REFERRED TO THE SOUTHERN LIMIT OF MONTREAL CIRCLE HAVING A BEARING OF N74\*35'50"W AS SHOWN ON REGISTERED PLAN 62M-1096.

I DENOTES SURVEY MONUMENT SET B. DENOTES IRON BAR BUO DENOTES DWELLING UNDER CONSTRUCTION