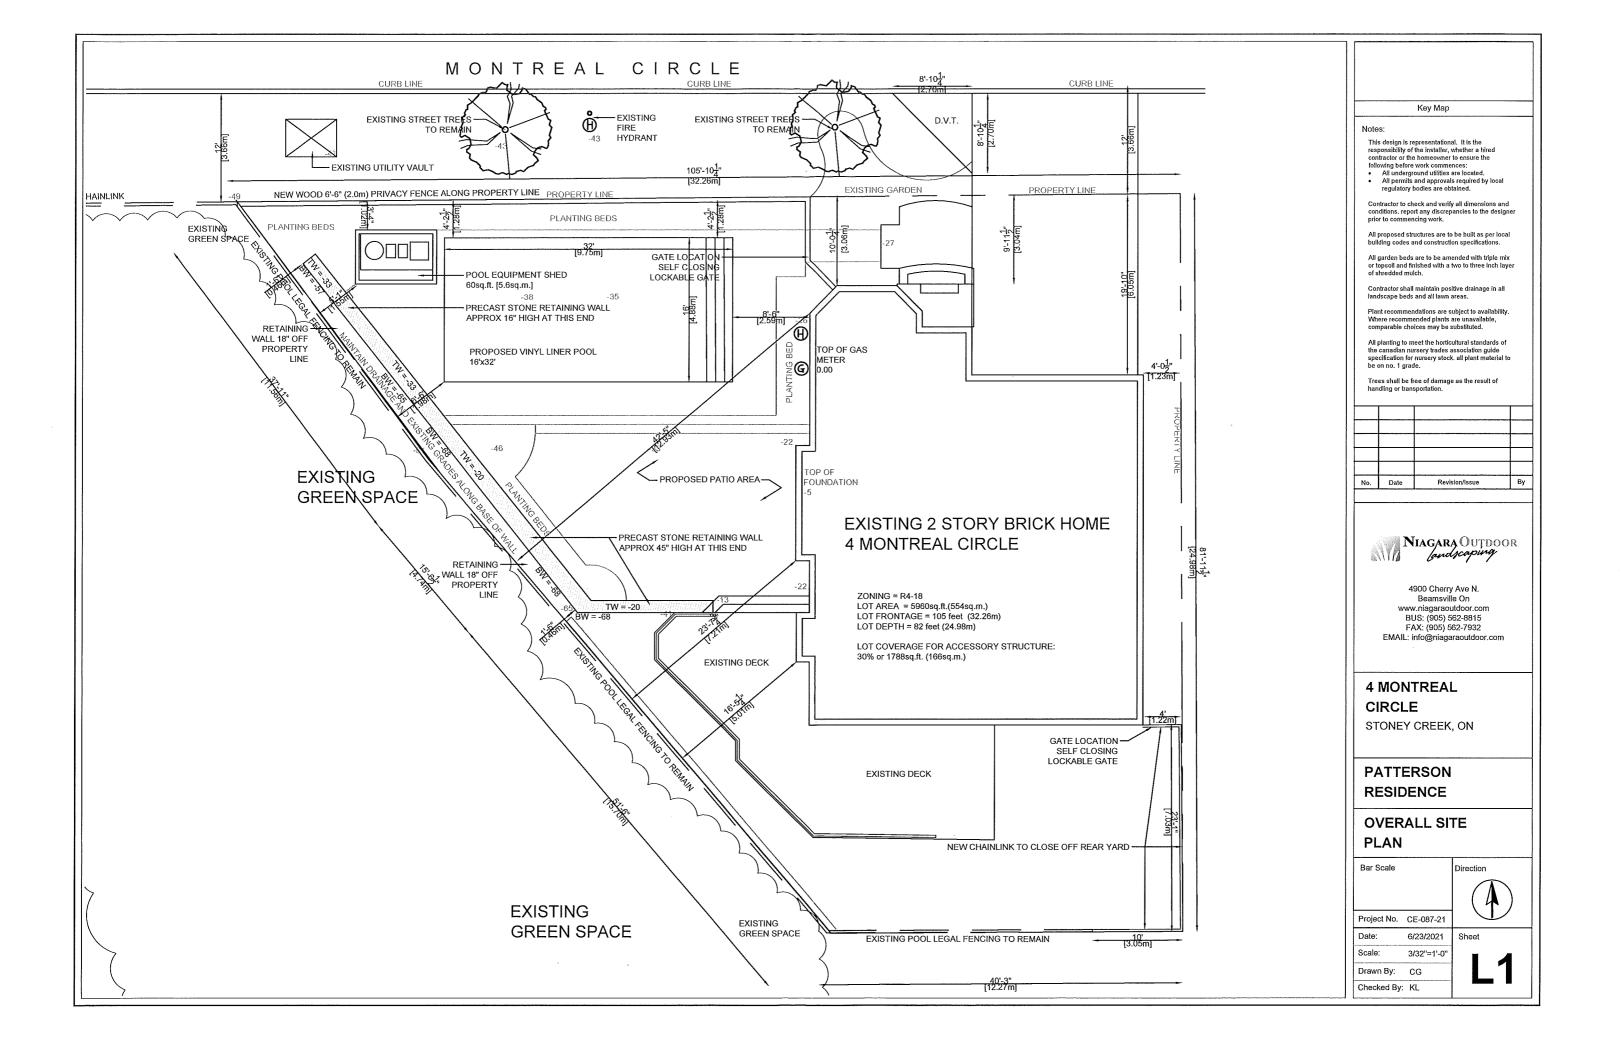

**PROPOSAL:** To permit the construction of an inground pool and equipment in a

side yard notwithstanding that:

- 1. The accessory building shall be permitted to be located in the front yard whereas the by law requires accessory buildings shall not be located in a front yard.
- 2. The accessory building shall be permitted to have a setback from the front lot line of 1.02 metred whereas the by-law requires an 8 metre setback from a front lot line.
- 3. The inground pool shall be permitted to be located in the front yard whereas the by-law requires any pool shall not be located in a front yard.

#### NOTES:

- i. The proposed Accessory Dwelling has a front yard setback of 1.02m where a setback of 8m is required as per section 6.1.4 (a). As such, a variance has been added to address this.
- ii. The applicant has not provided sufficient information regarding yard encroachments such as eaves and gutters for the proposed accessory structure. Should such yard encroachments not meet the required provision of Section 4.19.1, further variances may be required.
- iii. Additional regulations are required as per the Fence By-Law No. 10-142 regarding location, and height for all fences, including fences around swimming pools.

Additional sheets can be submitted if there is not sufficient room to answer the following questions. Additional sheets must be clearly labelled 4. Nature and extent of relief applied for: Pool installation in a side yard, including shed and fencing construction that will require minor setback relief, specifically with By-Law 3692-92: Sec 4.14.1, Sec 6.1.4 See attached Appendix 1 "By-Law Variance Request Detail" for details. Second Dwelling Unit Reconstruction of Existing Dwelling 5. Why it is not possible to comply with the provisions of the By-law? The lot our house is built on is unique - the usable space for fitness/leisure activity is at the side. To efficiently and effectively use the side yard for our family's enjoyment we require just a little leeway with setbacks and privacy (fence height). Due to the recent pandemic, we expect our leisure time will be spent around our home for years to come. Legal description and Address of subject lands (registered plan number and lot number or 6. other legal description and where applicable, street and street number): Lot 189 of Registered plan 62M-1096 4 Montreal Circle Stoney Creek, ON L8E 0E2 (See Site Plans - Appendix 5) PREVIOUS USE OF PROPERTY 7. Residential Industrial Commercial Agricultural Vacant 8.1 If Industrial or Commercial, specify use Has the grading of the subject land been changed by adding earth or other material, i.e. 8.2 has filling occurred? Yes 🗍 No 🔳 Unknown  $\square$ Has a gas station been located on the subject land or adjacent lands at any time? 8.3 No 🔳 Unknown Has there been petroleum or other fuel stored on the subject land or adjacent lands? 8.4 Yes  $\square$ No 🔳 Unknown Are there or have there ever been underground storage tanks or buried waste on the 8.5 subject land or adjacent lands? Yes 🗀 Unknown Have the lands or adjacent lands ever been used as an agricultural operation where 8.6 cyanide products may have been used as pesticides and/or sewage sludge was applied to the lands? Yes No  $\mathbf{X}$ Unknown Have the lands or adjacent lands ever been used as a weapon firing range? 8.7 Yes 🗌 No 🔳 Unknown Is the nearest boundary line of the application within 500 metres (1,640 feet) of the fill area 8.8 of an operational/non-operational landfill or dump? Yes  $\square$ No 🔳 Unknown |