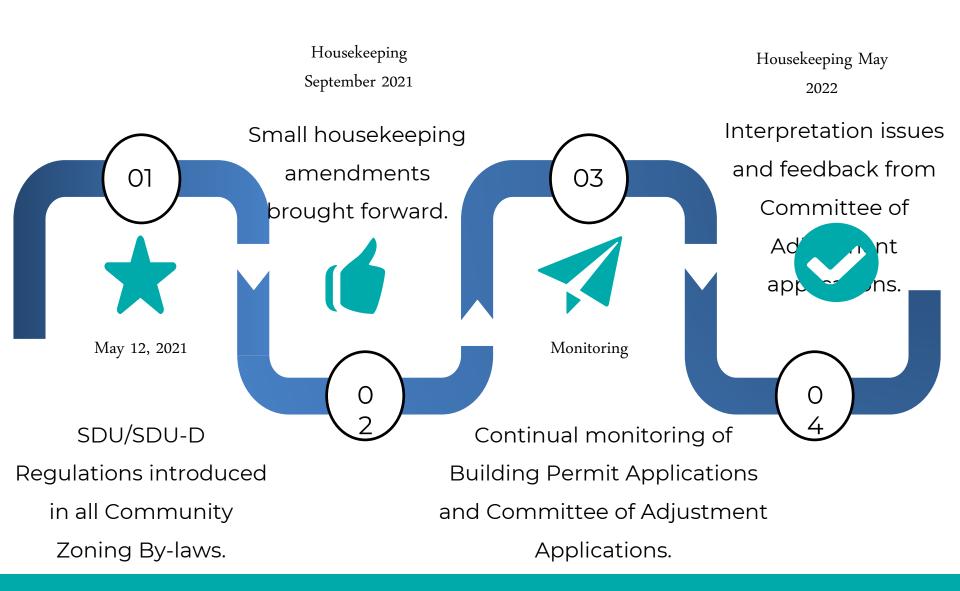

### PED20093(c)

Monitoring PED20093(c)

257 Building Permit Applications for SDU

10 Building Permit Applications for SDU-D

Most applications for SDU's have gone straight to Building Permit application.

Since May 12, 2021 there have been 59 minor variance applications for modifications to the SDU/SDU-D Regulations.

### What We Have Noticed

- Variances to recognize existing conditions for the principal dwelling;
- Parking reductions for principal dwelling and SDU/SDU-D;
- Separation distance between principal dwelling and SDU-D;
- Reduction to unobstructed path provided to an SDU-D;
- Redundant regulations causing interpretation issues;
- Incorrect references within the SDU regulations; and,
- Interpretation questions due to organization of the SDU Regulations.

### **What We Have Proposed**

- SDU and SDU-D regulations have been separated into different sections;
- Parking for both SDU and SDU-D have been put into a general provision applying to both forms;
- Redundant regulations have been removed; and,
- Clear and consistent language has been used in all of the Zoning By-laws.

### **What We Have Proposed**

- Parking for SDU and SDU-D created on a lot with an existing building:
  - Required parking for principal dwelling must be maintained;
  - No additional parking is required; Accommodations built in to make providing on site parking easier if possible; and,
  - Change in terminology from Secondary Dwelling Units to Additional Dwelling Units for Zoning Bylaw 05-200.