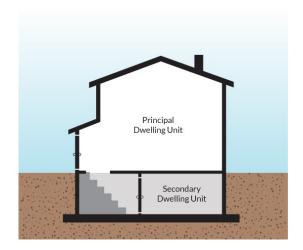

### SDU-D Interior Lot

PED20093(c)

Required parking space for SDU/SDU-D permitted in required Front Yard

# SDU-D Interior Lot

Required parking space for SDU/SDU-D-

Front Yard

permitted in required

Required

Front Yard