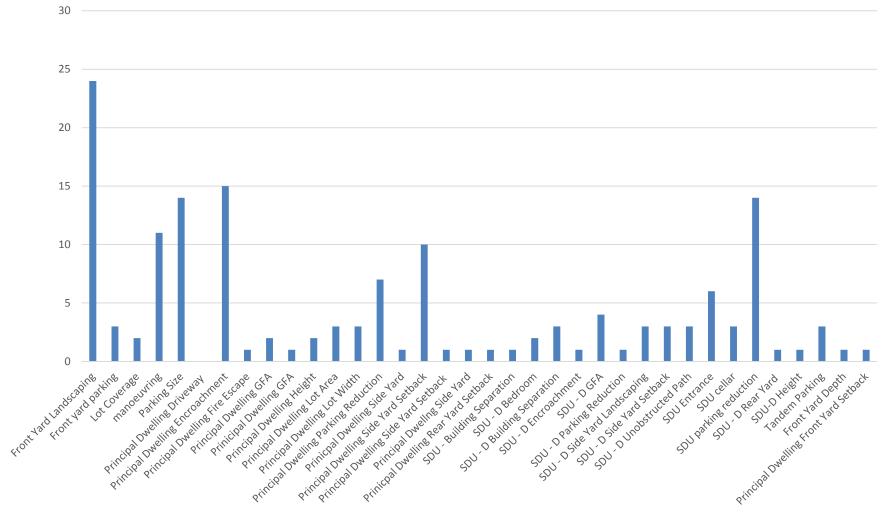

### What We Have Noticed

- Variances to recognize existing conditions for the principal dwelling;
- Parking reductions for principal dwelling and SDU/SDU-D;
- Separation distance between principal dwelling and SDU-D;
- Reduction to unobstructed path provided to an SDU-D;
- Redundant regulations causing interpretation issues;
- Incorrect references within the SDU regulations; and,
- Interpretation questions due to organization of the SDU Regulations.

### What We Have Noticed