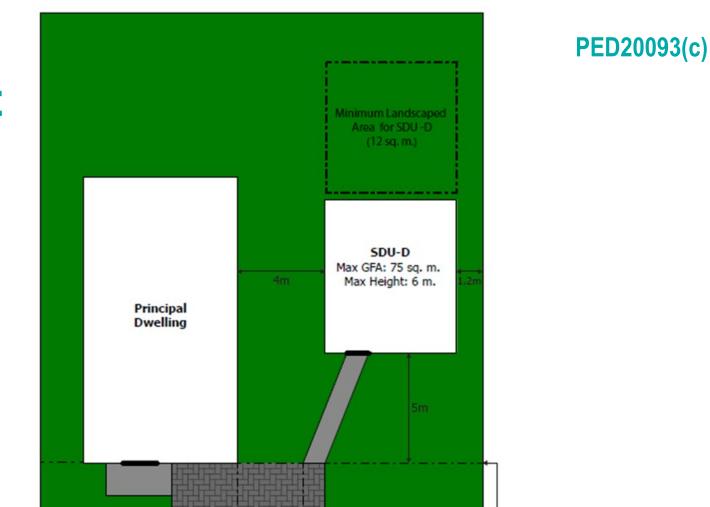

### SDU-D Interior Lot

PED20093(c)

Required parking space for SDU/SDU-D permitted in required Front Yard

# SDU-D Interior Lot

Required parking space for SDU/SDU-D-

Front Yard

permitted in required

Required

Front Yard