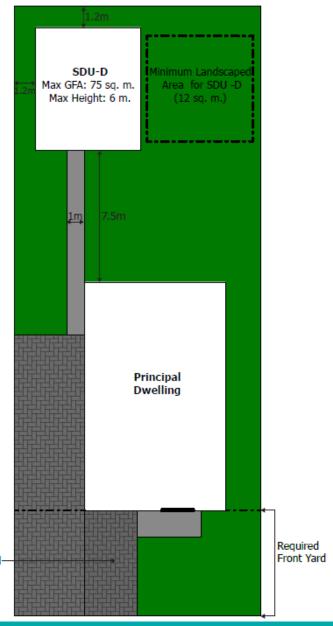

### SDU-D Interior Lot

PED20093(c)

Required parking space for SDU/SDU-D permitted in required Front Yard

# SDU-D Interior Lot

Required parking space for SDU/SDU-D-

Front Yard

permitted in required

Required

Front Yard