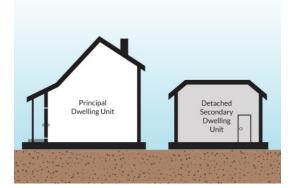

#### WELCOME TO THE CITY OF HAMILTON

Modifications and Updates to Existing Secondary Dwelling Unit and Secondary Dwelling Unit – Detached Regulations

### PED20093(c)





Monitoring PED20093(c)



257 Building Permit Applications for SDU



10 Building Permit Applications for SDU-D

Most applications for SDU's have gone straight to Building Permit application.

Since May 12, 2021 there have been 59 minor variance applications for modifications to the SDU/SDU-D Regulations.



### What We Have Noticed

- Variances to recognize existing conditions for the principal dwelling;
- Parking reductions for principal dwelling and SDU/SDU-D;
- Separation distance between principal dwelling and SDU-D;
- Reduction to unobstructed path provided to an SDU-D;
- Redundant regulations causing interpretation issues;
- Incorrect references within the SDU regulations; and,
- Interpretation questions due to organization of the SDU Regulations.



### What We Have Noticed







### **What We Have Proposed**

- SDU and SDU-D regulations have been