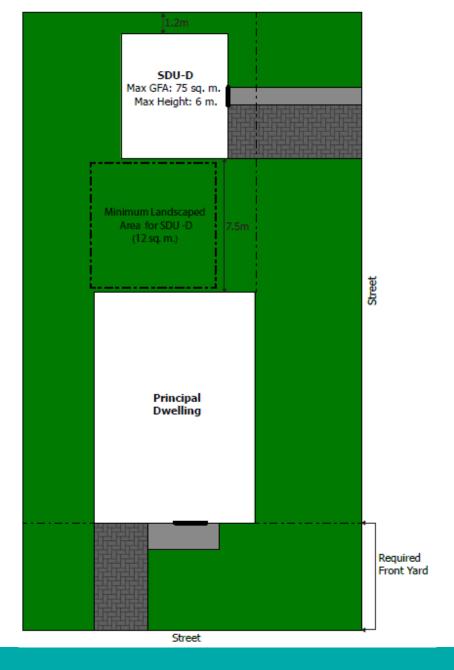

| 0   | 0                      | 1   | 1     |

EXISTING REGULATION: SDU / D-SDU parking requirement on a lot containing an existing dwelling, provided the number of legally established parking spaces, which existed on May 12, 2021, shall continue to be provided and maintained.

PROPOSED REGULATION: SDU / D-SDU parking requirement on a lot containing an existing dwelling, provided the required parking spaces which existed on May 12, 2021 for the existing dwelling shall continue to be provided and maintained.



### SDU-D Interior Lot

PED20093(c)



Required parking space for SDU/SDU-D permitted in required Front Yard



# SDU-D Interior Lot





Required parking space for SDU/SDU-D-

Front Yard

permitted in required

Required

Front Yard

# SDU-D Coner Lot



PED20093(c)





# THANK YOU

THE CITY OF HAMILTON PLANNING COMMITTEE