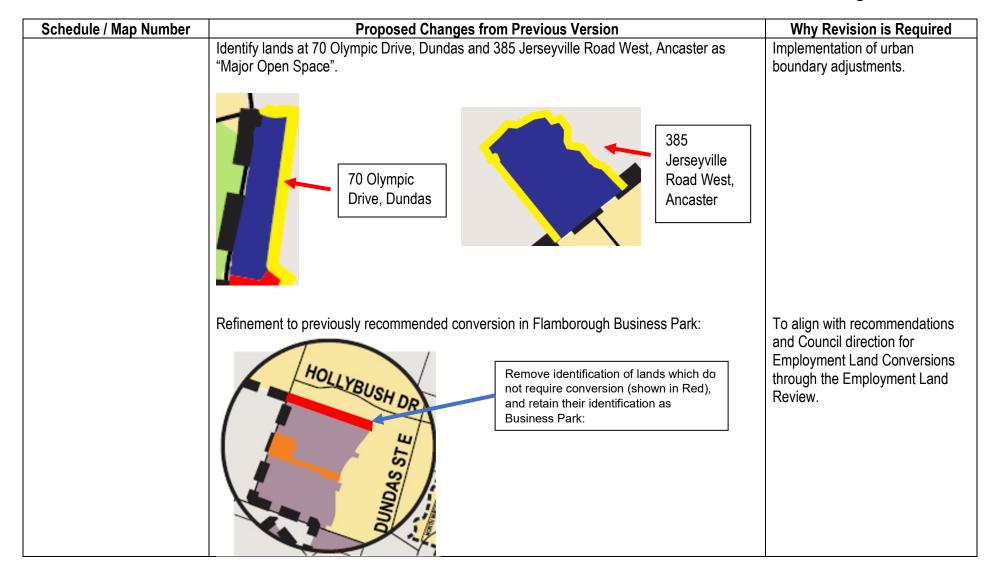

## Appendix "D1" to Report PED21067(b) Page 10 of 19

| Schedule / Map Number | Proposed Changes from Previous Version                                                                  | Why Revision is Required                                                                                                                                                                                    |
|-----------------------|---------------------------------------------------------------------------------------------------------|-------------------------------------------------------------------------------------------------------------------------------------------------------------------------------------------------------------|
|                       | Inclusion on one additional site in the Red Hill North Business Park for conversion<br>Employment Area: | n from<br>To align with recommendations<br>and Council direction for<br>Employment Land Conversions<br>through the Employment Land<br>Review.<br>Review.<br>Area<br>yn as<br>hurch<br>own in<br>apply<br>of |
|                       |                                                                                                         |                                                                                                                                                                                                             |

## Appendix "D1" to Report PED21067(b) Page 13 of 19

| Schedule / Map Number | Proposed Changes from Previous Version                                                                    | Why Revision is Required                                                                                                            |
|-----------------------|-----------------------------------------------------------------------------------------------------------|-------------------------------------------------------------------------------------------------------------------------------------|
|                       | Refinement to previously recommended conversion in Flamborough Business Park:                             | To align with recommendations<br>and Council direction for<br>Employment Land Conversions                                           |
|                       | Lands to remain in Business Park designation, no conversion required.                                     | through the Employment Land<br>Review.                                                                                              |
|                       | Inclusion on one additional site in the Red Hill North Business Park for conversion from Employment Area: | To align with recommendations<br>and Council direction for<br>Employment Land Conversions<br>through the Employment Land<br>Review. |