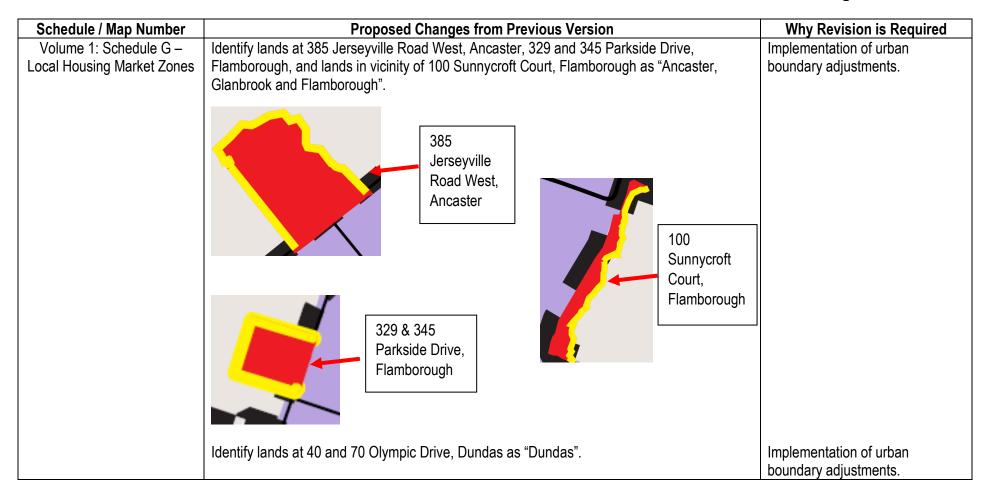

## Appendix "D1" to Report PED21067(b) Page 11 of 19

| Schedule / Map Number                                      | Proposed Changes from Previous Version                                                                                                         | Why Revision is Required                                                                                                                                    |
|------------------------------------------------------------|------------------------------------------------------------------------------------------------------------------------------------------------|-------------------------------------------------------------------------------------------------------------------------------------------------------------|
|                                                            | Identification of Priority Transit Corridor (shown in dashed red):                                                                             | Addition of Priority Transit<br>Corridor to align with policy<br>updates to Chapter E with<br>respect to Urban Corridors and<br>Major Transit Station Areas |
| Volume 1: Schedule E-1 –<br>Urban Land Use<br>Designations | Designate lands at 329 and 345 Parkside Drive, Flamborough, and lands in vicinity of 100<br>Sunnycroft Court, Flamborough as "Neighbourhoods". | Implementation of urban<br>boundary adjustments.                                                                                                            |