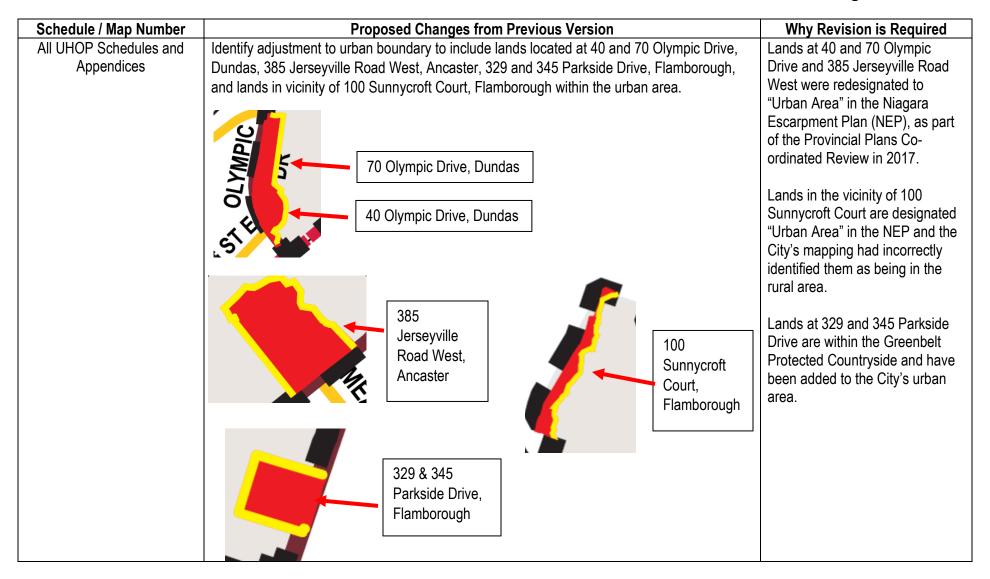

# Revisions to Proposed Amendments to Urban Hamilton Official Plan Schedules, Appendices & Maps – Municipal Comprehensive Review

| Schedule / Map Number                                                                                                                                                                                                                                                                                                                                                                                                                                                                                | Proposed Changes from Previous Version                                                                                                                                                                                                                                                                                       | Why Revision is Required                                                                                                                                                                      |
|------------------------------------------------------------------------------------------------------------------------------------------------------------------------------------------------------------------------------------------------------------------------------------------------------------------------------------------------------------------------------------------------------------------------------------------------------------------------------------------------------|------------------------------------------------------------------------------------------------------------------------------------------------------------------------------------------------------------------------------------------------------------------------------------------------------------------------------|-----------------------------------------------------------------------------------------------------------------------------------------------------------------------------------------------|
| Schedule / Map NumberVolume 1: Schedule A –Provincial Plans; Schedule C– Functional RoadClassification; Schedule E –Urban Structure; Schedule E-1 – Urban Land UseDesignations; Schedule F –Airport Influence Area;Schedule G – Local HousingMarket Zones; Appendix B –Major TransportationFacilities and Routes;Appendix D – NoiseExposure Forecast Contours;Appendix E – ContaminatedSites; Appendix G –Boundaries MapVolume 3:Map 1 – Area SpecificPolicies Key Map; Map 2 –Site Specific Key Map | Update schedules and appendices to correct the Municipal Boundary by identifying lands<br>located at 340 Mountain Brow Road, 2000 Waterdown Road, a portion of 342, 344, and 348<br>Mountain Brow Road, and a large municipal road allowance (all in Flamborough) as being<br>within the City of Hamilton in the Rural Area. | Proposed MCR Amendment<br>referenced the correction on<br>Volume 1: Schedule A –<br>Provincial Plans only. However,<br>the update applies to additional<br>schedules, maps and<br>appendices. |