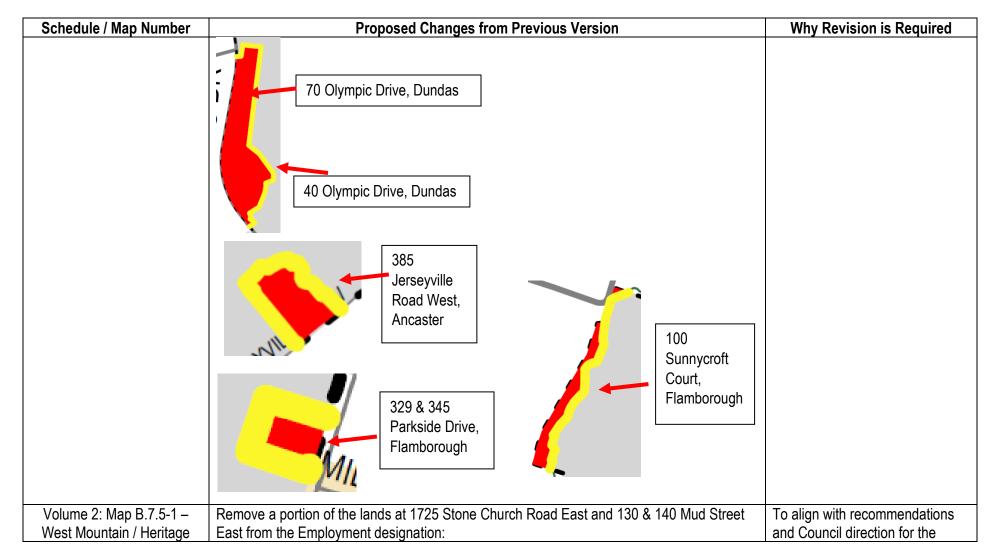

## Appendix "D1" to Report PED21067(b) Page 4 of 19

| Schedule / Map Number                             | Proposed Changes from Previous Version                                                                                                                                                       | Why Revision is Required                         |
|---------------------------------------------------|----------------------------------------------------------------------------------------------------------------------------------------------------------------------------------------------|--------------------------------------------------|
|                                                   | 329 & 345<br>Parkside Drive,<br>Flamborough                                                                                                                                                  |                                                  |
| Volume 1: Schedule B –<br>Natural Heritage System | Identify lands at 40 Olympic Drive, Dundas and lands in vicinity of 100 Sunnycroft Court,<br>Flamborough as "Core Area".<br>40 Olympic<br>Drive,<br>Dundas<br>40 Olympic<br>Drive,<br>Dundas | Implementation of urban<br>boundary adjustments. |
|                                                   | Identify lands at 70 Olympic Drive, Dundas and 385 Jerseyville Road West, Ancaster as "Core Area" and "Parks and General Open Space".                                                        | Implementation of urban boundary adjustments.    |

## Appendix "D1" to Report PED21067(b) Page 5 of 19

| Schedule / Map Number                                                               | Proposed Changes from Previous Version                                                                                                                                                                                                                                     | Why Revision is Required                         |
|-------------------------------------------------------------------------------------|----------------------------------------------------------------------------------------------------------------------------------------------------------------------------------------------------------------------------------------------------------------------------|--------------------------------------------------|
|                                                                                     | 40 Olympic<br>Drive,<br>Dundas 40 Olympic                                                                                                                                                                                                                                  |                                                  |
| Volume 1: Schedule B-1 –<br>Detailed Natural Heritage<br>Features Life Science ANSI | Identify lands at 40 and 70 Olympic Drive, Dundas, 385 Jerseyville Road West, Ancaster and<br>lands in vicinity of 100 Sunnycroft Court, Flamborough as "Key Natural Heritage Feature Life<br>Science ANS!".<br>70 Olympic<br>Drive, Dundas<br>40 Olympic<br>Drive, Dundas | Implementation of urban<br>boundary adjustments. |