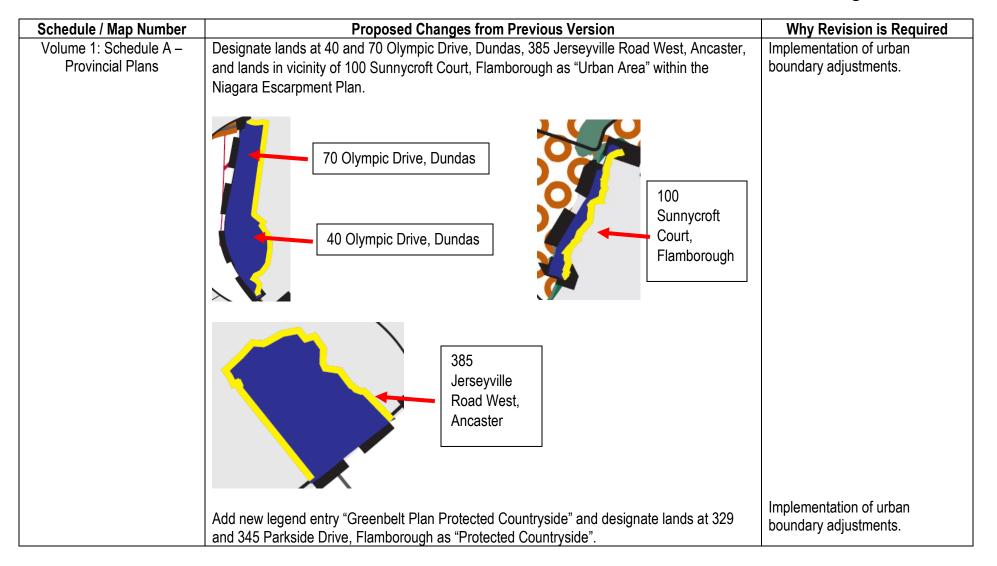

# Revisions to Proposed Amendments to Urban Hamilton Official Plan Schedules, Appendices & Maps – Municipal Comprehensive Review

| Schedule / Map Number                                                                                                                                                                                                                                                                                                                                                                                                                                                                                | Proposed Changes from Previous Version                                                                                                                                                                                                                                                                                       | Why Revision is Required                                                                                                                                                                      |
|------------------------------------------------------------------------------------------------------------------------------------------------------------------------------------------------------------------------------------------------------------------------------------------------------------------------------------------------------------------------------------------------------------------------------------------------------------------------------------------------------|------------------------------------------------------------------------------------------------------------------------------------------------------------------------------------------------------------------------------------------------------------------------------------------------------------------------------|-----------------------------------------------------------------------------------------------------------------------------------------------------------------------------------------------|
| Schedule / Map NumberVolume 1: Schedule A –Provincial Plans; Schedule C– Functional RoadClassification; Schedule E –Urban Structure; Schedule E-1 – Urban Land UseDesignations; Schedule F –Airport Influence Area;Schedule G – Local HousingMarket Zones; Appendix B –Major TransportationFacilities and Routes;Appendix D – NoiseExposure Forecast Contours;Appendix E – ContaminatedSites; Appendix G –Boundaries MapVolume 3:Map 1 – Area SpecificPolicies Key Map; Map 2 –Site Specific Key Map | Update schedules and appendices to correct the Municipal Boundary by identifying lands<br>located at 340 Mountain Brow Road, 2000 Waterdown Road, a portion of 342, 344, and 348<br>Mountain Brow Road, and a large municipal road allowance (all in Flamborough) as being<br>within the City of Hamilton in the Rural Area. | Proposed MCR Amendment<br>referenced the correction on<br>Volume 1: Schedule A –<br>Provincial Plans only. However,<br>the update applies to additional<br>schedules, maps and<br>appendices. |