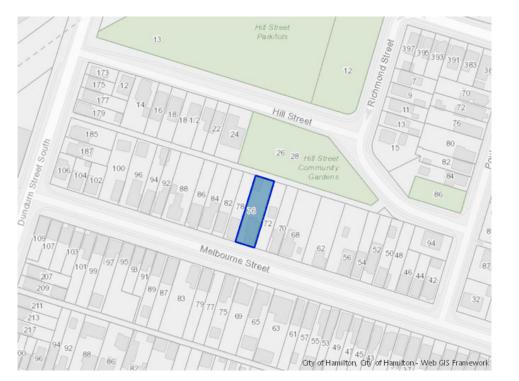

| APPLICATION | HM/B-22:41 | SUBJECT   | 74 MELBOURNE ST HAMILTON |
|-------------|------------|-----------|--------------------------|
| NO.:        |            | PROPERTY: |                          |

APPLICANTS: Owners M. & R. Posterero

**PURPOSE & EFFECT:** To permit the conveyance of a parcel of land and to retain a parcel of land for residential purposes (semi detached dwellings)

|                 | Frontage             | Depth                 | Area                   |
|-----------------|----------------------|-----------------------|------------------------|
| SEVERED LANDS:  | 6.255 m <sup>±</sup> | 42.623 m <sup>±</sup> | 262.51 m <sup>2±</sup> |
| RETAINED LANDS: | 5.867 m <sup>±</sup> | 42.627 m <sup>±</sup> | 264.67 m <sup>2±</sup> |

Subject Lands

**DATED:** June 7, 2022

Jamila Sheffield, Secretary-Treasurer Committee of Adjustment Information respecting this application is being collected under the authority of the Planning Act, R.S.O., 1990, c. P. 13. All comments and opinions submitted to the City of Hamilton on this matter, including the name, address, and contact information of persons submitting comments and/or opinions, will become part of the public record and will be made available to the Applicant and the general public, and may include posting electronic versions.

Municipal Address

74 Melbourne Street

Assessment Roll N°.

| 2.2             | Yes No If YES, describe the easer                                                             |                                    |                      | ect land?             |
|-----------------|-----------------------------------------------------------------------------------------------|------------------------------------|----------------------|-----------------------|
|                 |                                                                                               | nent of coveriant and its e        | nect.                |                       |
| <b>3</b><br>3.1 | PURPOSE OF THE APPL Type and purpose of propo                                                 |                                    | appropriate box      | κ)                    |
|                 | a) <u>Urban Area Transfer</u> (d                                                              |                                    |                      | •                     |
|                 | creation of a new lo                                                                          |                                    |                      | a charge              |
|                 | addition to a lot                                                                             |                                    |                      | a lease               |
|                 | an easement                                                                                   |                                    |                      | a correction of title |
|                 | b) Rural Area / Rural Settl                                                                   | ement Area Transfer (Sec           | tion 10 must a       | also be completed):   |
|                 | creation of a new lo                                                                          | t                                  |                      | a charge              |
|                 | creation of a new no                                                                          |                                    |                      | a lease               |
|                 | ( i.e. a lot containing a<br>resulting from a farm co                                         |                                    |                      | a correction of title |
|                 | ☐ addition to a lot                                                                           | ,                                  | <u> </u>             | an easement           |
| 3.2             | Name of person(s), if know or charged:                                                        | n, to whom land or interes         | t in land is to b    | e transferred, leased |
|                 | N/A                                                                                           |                                    |                      |                       |
| 3.3             | If a lot addition, identify the                                                               | lands to which the parcel          | will be added:       |                       |
|                 | N/A                                                                                           |                                    |                      | -                     |
| 4               | DESCRIPTION OF SUBJE                                                                          | CT LAND AND SERVICI                | NG INFORMAT          | TION                  |
| 4.1<br>Fr       | Description of land intende<br>ontage (m)                                                     | d to be Severed (lease, e          | asement, cha         | rge etc.):            |
| 1               | er to enclosed R-Plan                                                                         | Depth (m)                          | Area (m              | n² or ha)             |
| ■ F             | ting Use of Property to be s<br>lesidential<br>griculture (includes a farm<br>hther (specify) | ☐ Industr                          | ial<br>tural-Related | Commercial Vacant     |
| Prop            | osed Use of Property to be                                                                    | severed:                           |                      |                       |
| ■ R             | esidential<br>griculture (includes a farm o<br>ther (specify)                                 | ☐ Industri<br>dwelling) ☐ Agriculi | ial<br>tural-Related | ☐ Commercial ☐ Vacant |
|                 | ling(s) or Structure(s):<br>ing: <u>Semi-detached buildin</u>                                 | gs                                 |                      |                       |
| Prop            | osed:                                                                                         |                                    |                      |                       |
| Exist           | ing structures to be remove                                                                   |                                    |                      |                       |
| Туре            | of access: (check appropri                                                                    | ate box)                           |                      |                       |
| 🔲 pı            | ovincial highway                                                                              | ·                                  | ☐ right of w         |                       |
| m               | unicipal road, seasonally m<br>unicipal road, maintained a                                    | aintained<br>Il year               | other pul            | blic road             |
| Туре            | of water supply proposed:                                                                     | (check appropriate how)            |                      |                       |
| pı pı           | iblicly owned and operated                                                                    | piped water system                 | ☐ lake or o          | ther water body       |
| pr              | ivately owned and operated                                                                    | d individual well                  |                      | ans (specify)         |
|                 |                                                                                               |                                    |                      |                       |