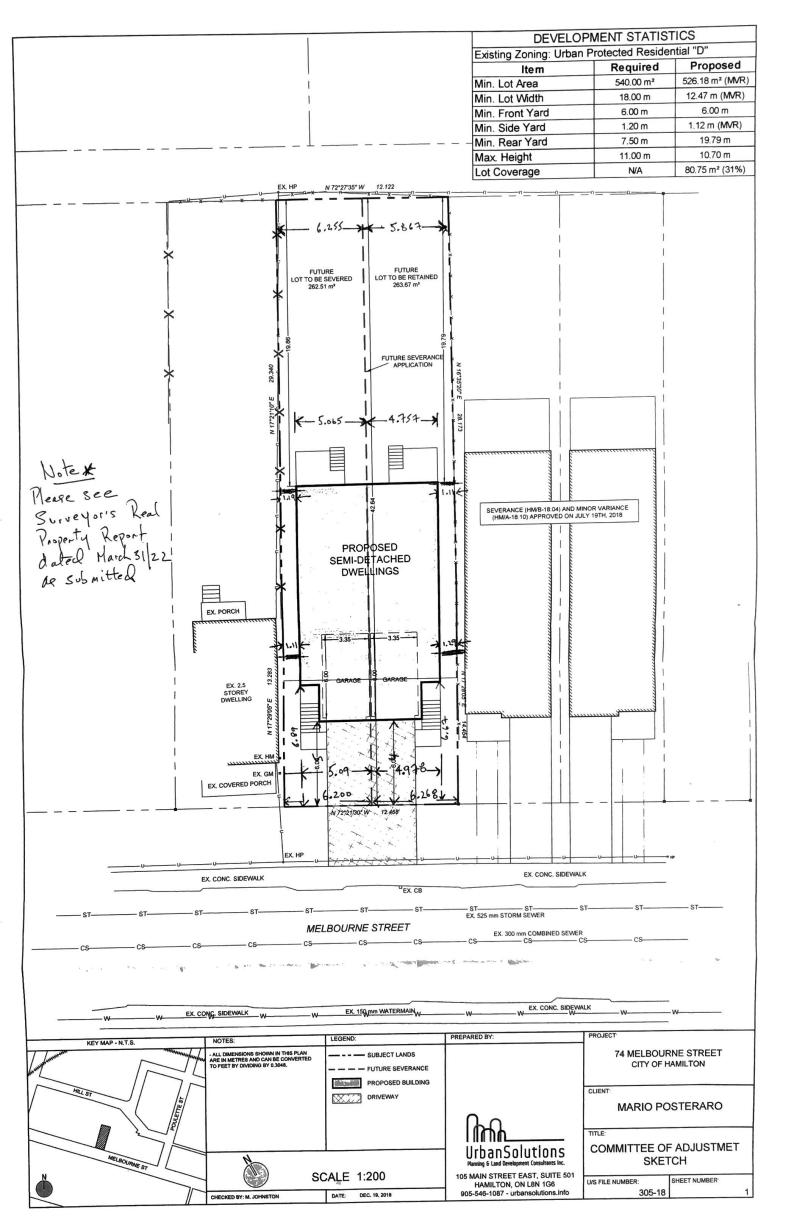

APPLICANTS: Owners M. & R. Posterero

**PURPOSE & EFFECT:** To permit the conveyance of a parcel of land and to retain a parcel of land for residential purposes (semi detached dwellings)

|                 | Frontage             | Depth                 | Area                   |
|-----------------|----------------------|-----------------------|------------------------|
| SEVERED LANDS:  | 6.255 m <sup>±</sup> | 42.623 m <sup>±</sup> | 262.51 m <sup>2±</sup> |
| RETAINED LANDS: | 5.867 m <sup>±</sup> | 42.627 m <sup>±</sup> | 264.67 m <sup>2±</sup> |

Municipal Address

74 Melbourne Street

Assessment Roll N°.

| 2.2             | Yes No If YES, describe the easer                                                             |                                    |                      | ect land?             |
|-----------------|-----------------------------------------------------------------------------------------------|------------------------------------|----------------------|-----------------------|
|                 |                                                                                               | nent of coveriant and its e        | nect.                |                       |
| <b>3</b><br>3.1 | PURPOSE OF THE APPL Type and purpose of propo                                                 |                                    | appropriate box      | κ)                    |
|                 | a) <u>Urban Area Transfer</u> (d                                                              |                                    |                      | •                     |
|                 | creation of a new lo                                                                          |                                    |                      | a charge              |
|                 | addition to a lot                                                                             |                                    |                      | a lease               |
|                 | an easement                                                                                   |                                    |                      | a correction of title |
|                 | b) Rural Area / Rural Settl                                                                   | ement Area Transfer (Sec           | tion 10 must a       | also be completed):   |
|                 | creation of a new lo                                                                          | t                                  |                      | a charge              |
|                 | creation of a new no                                                                          |                                    |                      | a lease               |
|                 | ( i.e. a lot containing a<br>resulting from a farm co                                         |                                    |                      | a correction of title |
|                 | ☐ addition to a lot                                                                           | ,                                  | <u> </u>             | an easement           |
| 3.2             | Name of person(s), if know or charged:                                                        | n, to whom land or interes         | t in land is to b    | e transferred, leased |
|                 | N/A                                                                                           |                                    |                      |                       |
| 3.3             | If a lot addition, identify the                                                               | lands to which the parcel          | will be added:       |                       |
|                 | N/A                                                                                           |                                    |                      | -                     |
| 4               | DESCRIPTION OF SUBJE                                                                          | CT LAND AND SERVICI                | NG INFORMAT          | TION                  |
| 4.1<br>Fr       | Description of land intende<br>ontage (m)                                                     | d to be Severed (lease, e          | asement, cha         | rge etc.):            |
| 1               | er to enclosed R-Plan                                                                         | Depth (m)                          | Area (m              | n² or ha)             |
| ■ F             | ting Use of Property to be s<br>lesidential<br>griculture (includes a farm<br>hther (specify) | ☐ Industr                          | ial<br>tural-Related | Commercial Vacant     |
| Prop            | osed Use of Property to be                                                                    | severed:                           |                      |                       |
| ■ R             | esidential<br>griculture (includes a farm o<br>ther (specify)                                 | ☐ Industri<br>dwelling) ☐ Agriculi | ial<br>tural-Related | ☐ Commercial ☐ Vacant |
|                 | ling(s) or Structure(s):<br>ing: <u>Semi-detached buildin</u>                                 | gs                                 |                      |                       |
| Prop            | osed:                                                                                         |                                    |                      |                       |
| Exist           | ing structures to be remove                                                                   |                                    |                      |                       |
| Туре            | of access: (check appropri                                                                    | ate box)                           |                      |                       |
| 🔲 pı            | ovincial highway                                                                              | ·                                  | ☐ right of w         |                       |
| m               | unicipal road, seasonally m<br>unicipal road, maintained a                                    | aintained<br>Il year               | other pul            | blic road             |
| Туре            | of water supply proposed:                                                                     | (check appropriate how)            |                      |                       |
| pı pı           | iblicly owned and operated                                                                    | piped water system                 | ☐ lake or o          | ther water body       |
| pr              | ivately owned and operated                                                                    | d individual well                  |                      | ans (specify)         |
|                 |                                                                                               |                                    |                      |                       |

| Type of sewage disposal propo                                                                                                   | osed: (check ap                      | propriate box)                        |                                         |                                           |
|---------------------------------------------------------------------------------------------------------------------------------|--------------------------------------|---------------------------------------|-----------------------------------------|-------------------------------------------|
| publicly owned and operated sanitary sewage system privately owned and operated individual septic system other means (specify)  |                                      |                                       |                                         |                                           |
| 4.2 Description of land intend                                                                                                  |                                      |                                       |                                         |                                           |
| 4.2 Description of land intende                                                                                                 |                                      | ed (remainder):                       | <u> </u>                                |                                           |
| Frontage (m) Please refer to enclosed R-Plan                                                                                    | Depth (m)                            |                                       | Area (m²                                | or ha)                                    |
| Certificate Request for Retaine * If yes, a statement from an O subject land that is owned by the conveyed without contravening | ntario solicitor in a comment of the | n good standing<br>subject land oth   | er than Ian                             | s no land abutting the<br>d that could be |
| Existing Use of Property to be                                                                                                  | retained:                            |                                       |                                         |                                           |
| Residential Agriculture (includes a farm Other (specify)                                                                        | dwelling)                            | ☐ Industrial<br>☐ Agricultural-       | -Related                                | Commercial Vacant                         |
| Proposed Use of Property to be                                                                                                  | a retained:                          |                                       |                                         |                                           |
| Residential Agriculture (includes a farm Other (specify)                                                                        | dwelling)                            | ☐ Industrial<br>☐ Agricultural-       | Related                                 | Commercial Vacant                         |
| Building(s) or Structure(s): Existing: Semi-detached dwellings                                                                  |                                      |                                       |                                         |                                           |
| Dranged:                                                                                                                        |                                      |                                       |                                         |                                           |
| Existing structures to be remove                                                                                                | ed:                                  |                                       |                                         |                                           |
| Type of access: (check appropr                                                                                                  | riate box)                           |                                       |                                         |                                           |
| provincial highway municipal road, seasonally n municipal road, maintained a                                                    | naintained                           |                                       | ] right of w                            | ay<br>lic road                            |
| Type of water supply proposed:                                                                                                  | (check appron                        | riate hov)                            |                                         |                                           |
| publicly owned and operated privately owned and operate                                                                         | d piped water s                      | √stem                                 |                                         | her water body<br>ans (specify)           |
| Type of sewage disposal propos                                                                                                  | sed: (check an                       | propriate box)                        | *************************************** |                                           |
| publicly owned and operated privately owned and operate other means (specify)                                                   | sanitary sewa                        | ae system                             |                                         |                                           |
| 4.3 Other Services: (check if th                                                                                                | e service is ava                     | ilable)                               |                                         |                                           |
| electricity telephor                                                                                                            |                                      | nool bussing                          | gar                                     | bage collection                           |
| 5 CURRENT LAND USE<br>5.1 What is the existing official                                                                         | plan designatio                      | n of the subject I                    | and?                                    |                                           |
| Rural Hamilton Official Plan                                                                                                    |                                      |                                       | uu.                                     |                                           |
| Urban Hamilton Official Plan                                                                                                    |                                      | · · · · · · · · · · · · · · · · · · · | bourhoods                               |                                           |
| Please provide an explanati<br>Official Plan.                                                                                   | ion of how the a                     | application confo                     | rms with a                              | City of Hamilton                          |
| Please refer to Cover Letter                                                                                                    |                                      |                                       |                                         |                                           |
|                                                                                                                                 |                                      |                                       |                                         |                                           |