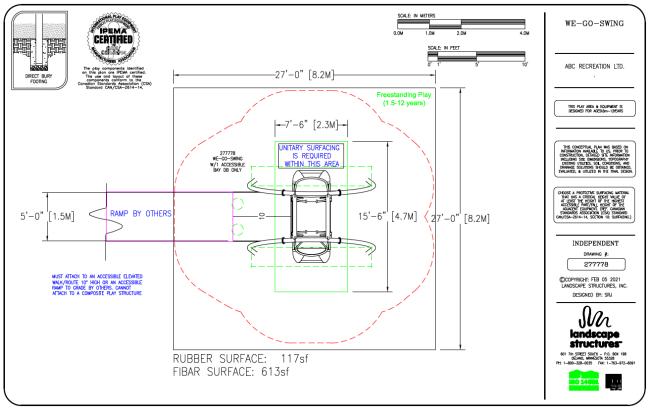

r Accessible Swing

- Opportunities for all both children and their friends/caregivers
- Social Interaction using teamwork to move the swing
- Exercise working to move the swing results in muscle engagement, balance stabilization
- Inclusive Placement the swing is ideally installed within the overall play area





### Hamilton's Wheelchair Accessible Swing Pilot Project

 Hamilton started a pilot project by installing a wheelchair accessible swing at Gage Park









#### **Project Overview**

- Supply and install Wheelchair Accessible Swings at two park locations
- Heritage Green Sports Park (355 First Road West)
- William Connell Park (1086 West 5<sup>th</sup> Street)





# We-Go Swing by ABC Recreation







# We-Go Swing by ABC Recreation







### We-Go Swing by ABC Recreation







# Heritage Green Sports Park – 355 First Road West







## Heritage Green Sports Park – 355 First Road West





# Heritage Green Sports Park – 355 First Road West







#### William Connell Park – 1086 West 5<sup>th</sup> Street



























# Thoughts & Discussion





#### **Questions / Comments?**