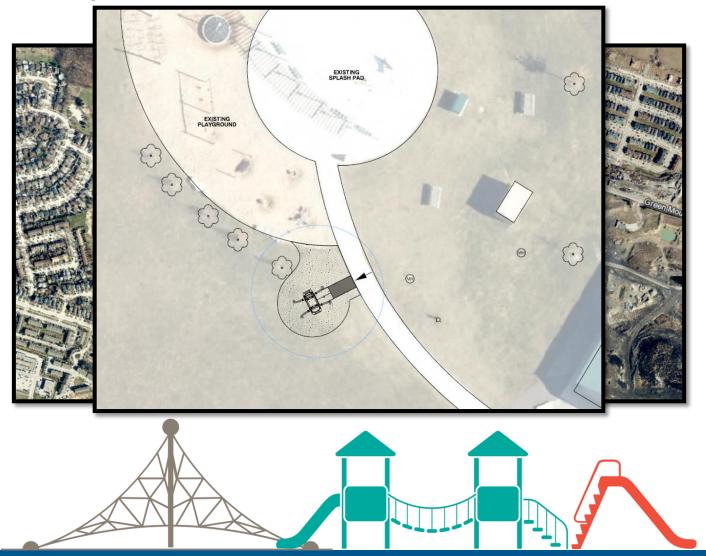

# Heritage Green Sports Park – 355 First Road West

## Heritage Green Sports Park – 355 First Road West