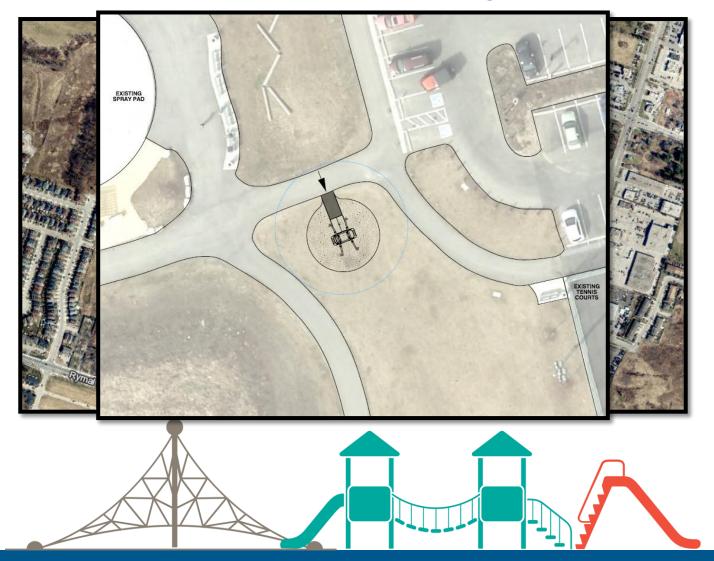

swing is ideally installed within the overall play area





### Hamilton's Wheelchair Accessible Swing Pilot Project

 Hamilton started a pilot project by installing a wheelchair accessible swing at Gage Park









#### **Project Overview**

- Supply and install Wheelchair Accessible Swings at two park locations
- Heritage Green Sports Park (355 First Road West)
- William Connell Park (1086 West 5<sup>th</sup> Street)





# We-Go Swing by ABC Recreation







# We-Go Swing by ABC Recreation







### We-Go Swing by ABC Recreation







# Heritage Green Sports Park – 355 First Road West







## Heritage Green Sports Park – 355 First Road West





# Heritage Green Sports Park – 355 First Road West







#### William Connell Park – 1086 West 5<sup>th</sup> Street



























# Thoughts & Discussion





#### **Questions / Comments?**