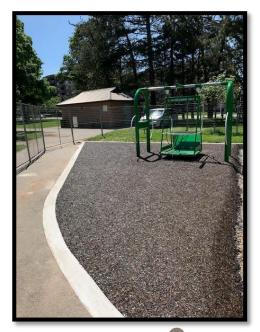

### Hamilton's Wheelchair Accessible Swing Pilot Project

 Hamilton started a pilot project by installing a wheelchair accessible swing at Gage Park