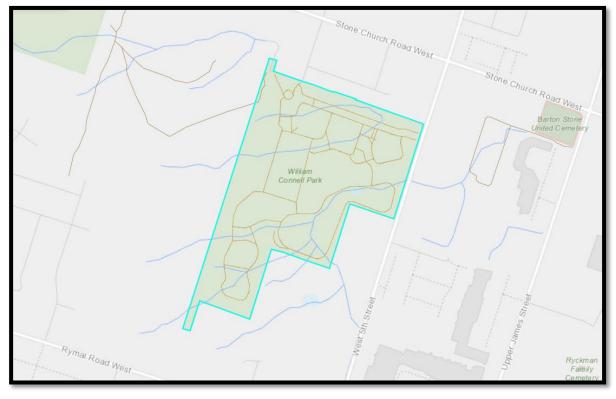

e Placement the swing is ideally installed within the overall play area





### Hamilton's Wheelchair Accessible Swing Pilot Project

 Hamilton started a pilot project by installing a wheelchair accessible swing at Gage Park









#### **Project Overview**

- Supply and install Wheelchair Accessible Swings at two park locations
- Heritage Green Sports Park (355 First Road West)
- William Connell Park (1086 West 5<sup>th</sup> Street)





# We-Go Swing by ABC Recreation







# We-Go Swing by ABC Recreation







### We-Go Swing by ABC Recreation







# Heritage Green Sports Park – 355 First Road West







## Heritage Green Sports Park – 355 First Road West





# Heritage Green Sports Park – 355 First Road West







#### William Connell Park – 1086 West 5<sup>th</sup> Street



























# Thoughts & Discussion





#### **Questions / Comments?**