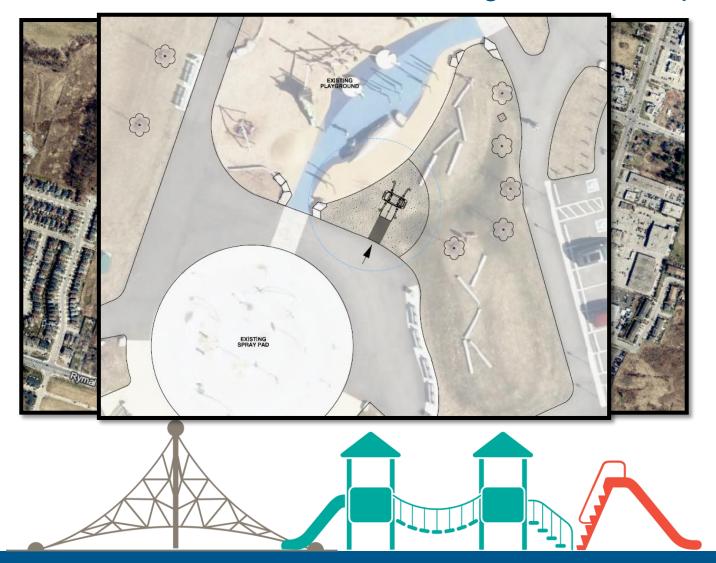

ement the swing is ideally installed within the overall play area





### Hamilton's Wheelchair Accessible Swing Pilot Project

 Hamilton started a pilot project by installing a wheelchair accessible swing at Gage Park









#### **Project Overview**

- Supply and install Wheelchair Accessible Swings at two park locations
- Heritage Green Sports Park (355 First Road West)
- William Connell Park (1086 West 5<sup>th</sup> Street)





# We-Go Swing by ABC Recreation







# We-Go Swing by ABC Recreation







### We-Go Swing by ABC Recreation







# Heritage Green Sports Park – 355 First Road West







## Heritage Green Sports Park – 355 First Road West





# Heritage Green Sports Park – 355 First Road West







#### William Connell Park – 1086 West 5<sup>th</sup> Street



























# Thoughts & Discussion





#### **Questions / Comments?**