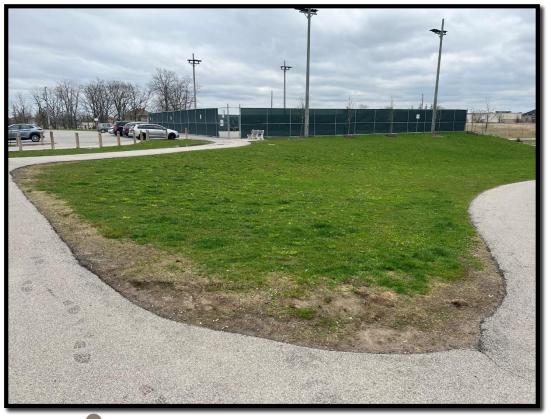

g is ideally installed within the overall play area





### Hamilton's Wheelchair Accessible Swing Pilot Project

 Hamilton started a pilot project by installing a wheelchair accessible swing at Gage Park









#### **Project Overview**

- Supply and install Wheelchair Accessible Swings at two park locations
- Heritage Green Sports Park (355 First Road West)
- William Connell Park (1086 West 5<sup>th</sup> Street)





# We-Go Swing by ABC Recreation







# We-Go Swing by ABC Recreation







### We-Go Swing by ABC Recreation







# Heritage Green Sports Park – 355 First Road West







## Heritage Green Sports Park – 355 First Road West





# Heritage Green Sports Park – 355 First Road West







#### William Connell Park – 1086 West 5<sup>th</sup> Street



























# Thoughts & Discussion





#### **Questions / Comments?**