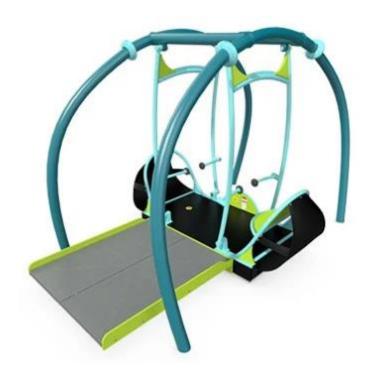

or Project Manager – Capital Parks and Cemeteries



#### Purpose of a Wheelchair Accessible Swing

- Opportunities for all both children and their friends/caregivers
- Social Interaction using teamwork to move the swing
- Exercise working to move the swing results in muscle engagement, balance stabilization
- Inclusive Placement the swing is ideally installed within the overall play area





### Hamilton's Wheelchair Accessible Swing Pilot Project

 Hamilton started a pilot project by installing a wheelchair accessible swing at Gage Park









#### **Project Overview**

- Supply and install Wheelchair Accessible Swings at two park locations
- Heritage Green Sports Park (355 First Road West)
- William Connell Park (1086 West 5<sup>th</sup> Street)





# We-Go Swing by ABC Recreation







# We-Go Swing by ABC Recreation







### We-Go Swing by ABC Recreation







# Heritage Green Sports Park – 355 First Road West







## Heritage Green Sports Park – 355 First Road West





# Heritage Green Sports Park – 355 First Road West







#### William Connell Park – 1086 West 5<sup>th</sup> Street



























# Thoughts & Discussion





#### **Questions / Comments?**