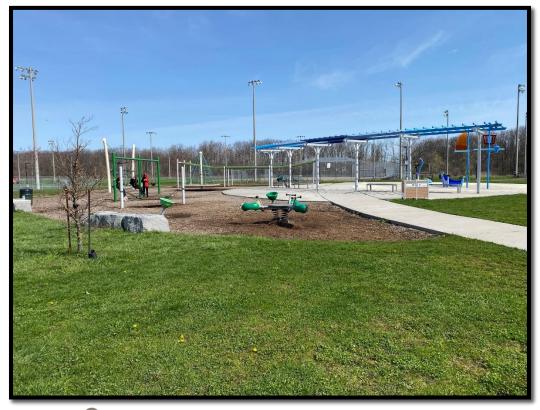

### Hamilton's Wheelchair Accessible Swing Pilot Project

 Hamilton started a pilot project by installing a wheelchair accessible swing at Gage Park

# We-Go Swing by ABC Recreation

### We-Go Swing by ABC Recreation