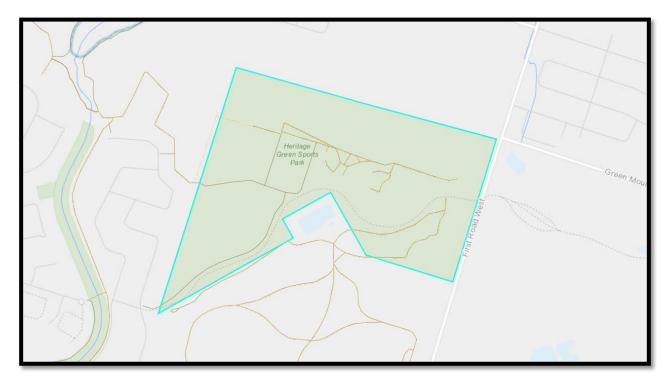

# Heritage Green Sports Park – 355 First Road West

## Heritage Green Sports Park – 355 First Road West