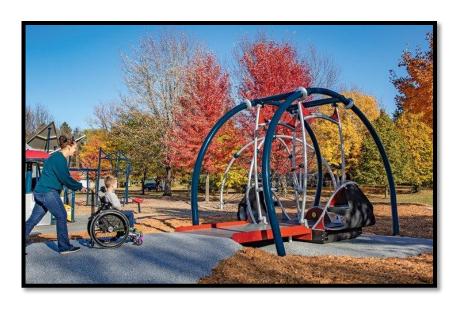

### Hamilton's Wheelchair Accessible Swing Pilot Project

 Hamilton started a pilot project by installing a wheelchair accessible swing at Gage Park

#### Purpose of a Wheelchair Accessible Swing

- Opportunities for all both children and their friends/caregivers
- Social Interaction using teamwork to move the swing
- Exercise working to move the swing results in muscle engagement, balance stabilization
- Inclusive Placement the swing is ideally installed within the overall play area