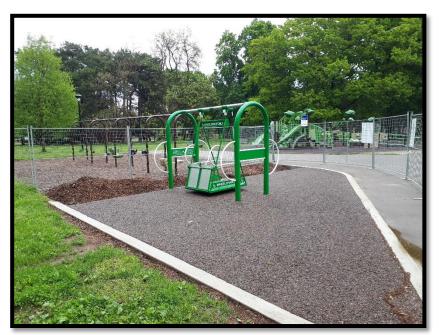

### Hamilton's Wheelchair Accessible Swing Pilot Project

 Hamilton started a pilot project by installing a wheelchair accessible swing at Gage Park