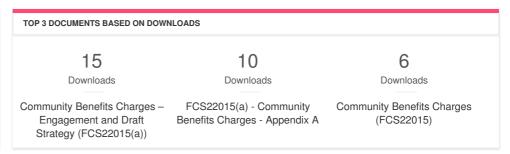

#### **INFORMATION WIDGET SUMMARY**

| DOCUMENTS |           |
|-----------|-----------|
| 7         | Documents |
| 22        | Visitors  |
| 45        | Downloads |

| KEY DATES |           |
|-----------|-----------|
| 1         | Key Dates |
| 4         | Visitors  |
| 5         | Views     |