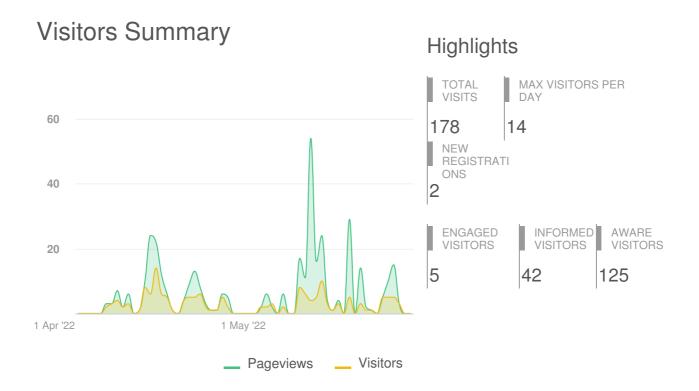

#### **PARTICIPANT SUMMARY**

| ENGAGED      | 5 ENGAGED PARTICIPANT                                        | ΓS                                                          |                                                             |                |                                                | (%)         |
|--------------|--------------------------------------------------------------|-------------------------------------------------------------|-------------------------------------------------------------|----------------|------------------------------------------------|-------------|
|              | _                                                            | Registered                                                  | Unverified                                                  | Anonymous      | Community Benefits Charge                      | 5 (4.0%)    |
|              | Contributed on Forums                                        | 0                                                           | 0                                                           | 0              | ,                                              | ,           |
| INFORMED     | Participated in Surveys                                      | 0                                                           | 0                                                           | 0              |                                                |             |
| iiii SiiiiEB | Contributed to Newsfeeds                                     | 0                                                           | 2                                                           | 0              |                                                |             |
|              | Participated in Quick Polls                                  | 1                                                           | 0                                                           | 0              |                                                |             |
|              | Posted on Guestbooks                                         | 0                                                           | 0                                                           | 0              |                                                |             |
|              | Contributed to Stories                                       | 0                                                           | 0                                                           | 0              |                                                |             |
| AWARE        | Asked Questions                                              | 2                                                           | 0                                                           | 0              |                                                |             |
| AWAIL        | Placed Pins on Places                                        | 0                                                           | 0                                                           | 0              |                                                |             |
|              | Contributed to Ideas                                         | 0                                                           | 0                                                           | 0              |                                                |             |
|              | * A single engag                                             | * A single engaged participant can perform multiple actions |                                                             |                |                                                | the Project |
| ENGAGED      | 42 INFORMED PARTICIPAL                                       | NTS                                                         |                                                             |                |                                                | (%)         |
|              |                                                              |                                                             |                                                             | - Participants | Community Benefits Charge                      | 42 (33.6%)  |
|              | Viewed a video                                               |                                                             |                                                             | 0              | Community Dononic Charge                       | (****,**)   |
| INFORMED     | Viewed a photo                                               |                                                             |                                                             | 0              |                                                |             |
| iiti Siiii25 | Downloaded a document                                        |                                                             |                                                             | 22             |                                                |             |
|              | Visited the Key Dates page                                   |                                                             |                                                             | 4              |                                                |             |
|              | Visited an FAQ list Page                                     |                                                             |                                                             | 0              |                                                |             |
|              | Visited Instagram Page                                       |                                                             |                                                             | 0              |                                                |             |
| AWARE        | Visited Multiple Project Pages                               | 3                                                           |                                                             | 34             |                                                |             |
| AWAILE       | Contributed to a tool (engage                                | d)                                                          |                                                             | 5              |                                                |             |
|              | * A single informed participant can perform multiple actions |                                                             | * Calculated as a percentage of total visits to the Project |                |                                                |             |
| ENGAGED      | 125 AWARE PARTICIPANT                                        | S                                                           |                                                             |                |                                                |             |
|              |                                                              |                                                             |                                                             | - Participants | Community Benefits Charge                      | 125         |
|              | Visited at least one Page                                    |                                                             |                                                             | 125            |                                                |             |
| INFORMED     |                                                              |                                                             |                                                             |                |                                                |             |
|              |                                                              |                                                             |                                                             |                |                                                |             |
|              |                                                              |                                                             |                                                             |                |                                                |             |
|              |                                                              |                                                             |                                                             |                |                                                |             |
|              |                                                              |                                                             |                                                             |                |                                                |             |
| AWARE        |                                                              |                                                             |                                                             |                |                                                |             |
|              |                                                              |                                                             |                                                             |                |                                                |             |
|              |                                                              |                                                             |                                                             |                |                                                |             |
|              | * Aware user could have also                                 | performed an I                                              | nformed or E                                                | ngaged Action  | * Total list of unique visitors to the project |             |