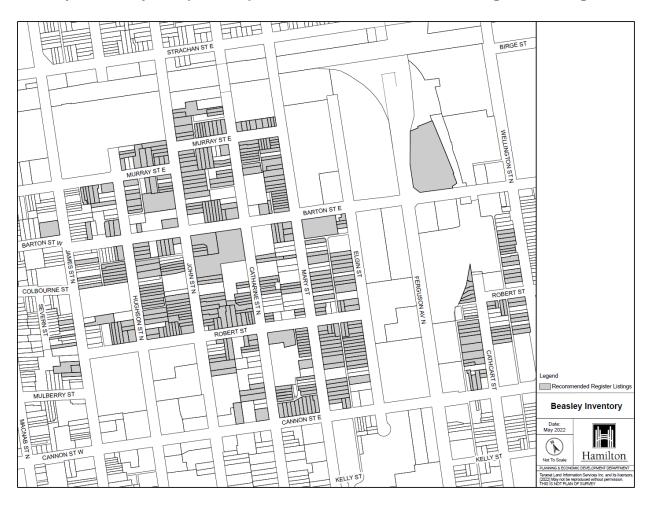

### (b) Beasley Neighbourhood Inventory (PED22135) (Ward 2) (Item 8.2)

That staff be directed to list the properties identified in Appendix "A" to Report PED22135, as amended, and attached to Planning Committee Report 22-010 as Appendix "A", on the Municipal Heritage Register as non-designated properties that Council believes to be of cultural heritage value or interest in accordance with Section 27 of the Ontario Heritage Act.

# (b) Beasley Neighbourhood Inventory (PED22135) (Ward 2) (Item 8.2)

Appendix "A" to Hamilton Municipal Heritage Committee Report 22-006 respecting the Beasley Neighbourhood Inventory, was *amended* by removing the following properties from the Beasley Neighbourhood Inventory:

## Appendix "A" to Item 3 of Planning Committee Report 22-010 Page 1 of 7

Beasley Inventory - Map of Properties Recommended for Listing on the Register

Beasley Inventory – **REVISED** List of Properties Recommended for Listing on the Register (revised at Planning Committee, June 14, 2022)