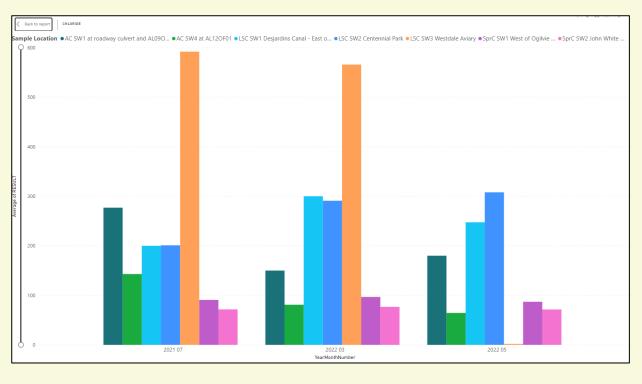

**SWQP Water Quality Data** 



# Chedoke Creek SW Sample Locations

#### Chedoke Creek – Average Monthly E. coli Result (MPN/100mL)



#### Chedoke Creek – Average Monthly Total Phosphorus Results (mg/L)











## Red Hill Valley SW Sample Locations











<sup>\*</sup>missing monthly data may be observed on the graph due to weather, resources or other unusual circumstances.



## Battlefield Creek SW Sample Locations











<sup>\*</sup>missing monthly data may be observed on the graph due to weather, resources or other unusual circumstances.



Urban Core
(Hamilton Harbour)
SW Sample
Locations













# Spencer Creek SW Sample Locations













### Grindstone Creek SW Sample Location











<sup>\*</sup>missing monthly data may be observed on the graph due to weather, resources or other unusual circumstances.