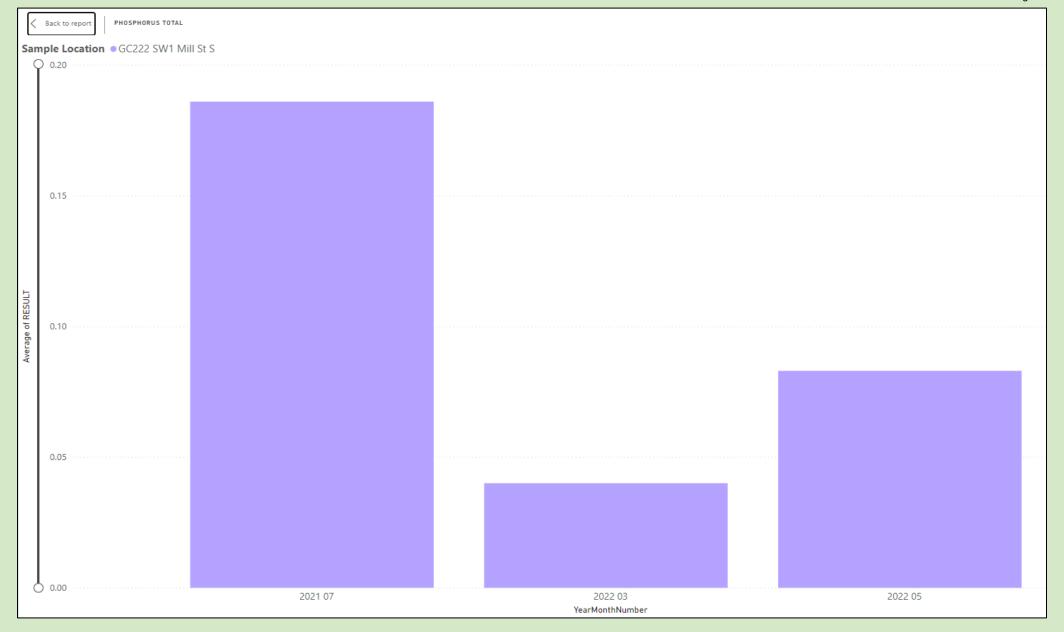

### Grindstone Creek SW Sample Location

<sup>\*</sup>missing monthly data may be observed on the graph due to weather, resources or other unusual circumstances.