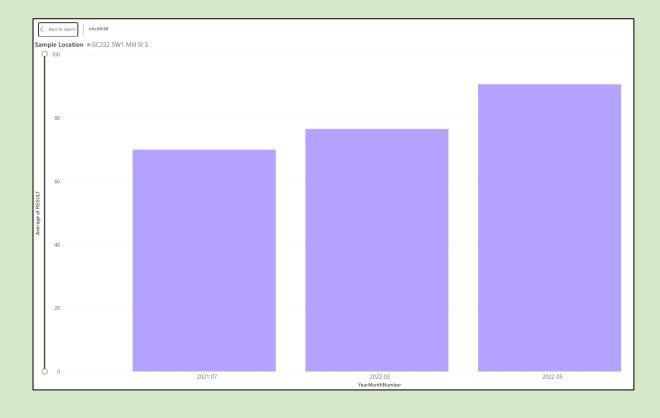

### Grindstone Creek SW Sample Location

<sup>\*</sup>missing monthly data may be observed on the graph due to weather, resources or other unusual circumstances.