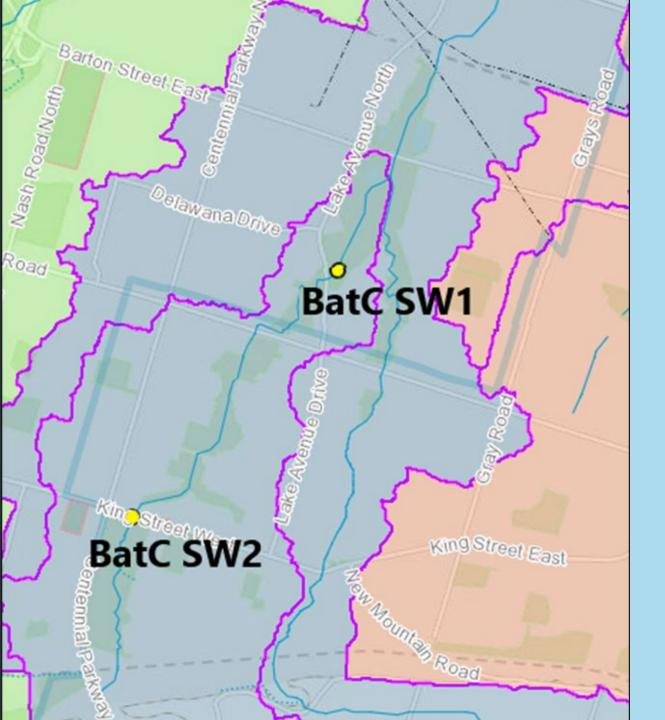

## Battlefield Creek SW Sample Locations

<sup>\*</sup>missing monthly data may be observed on the graph due to weather, resources or other unusual circumstances.

Urban Core
(Hamilton Harbour)
SW Sample
Locations