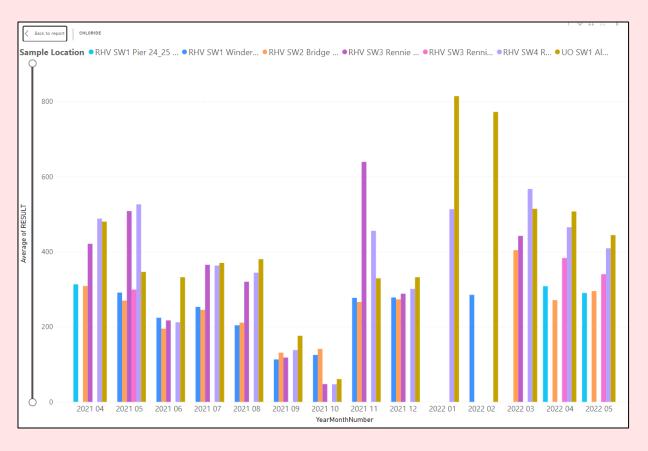

## Red Hill Valley SW Sample Locations

<sup>\*</sup>missing monthly data may be observed on the graph due to weather, resources or other unusual circumstances.