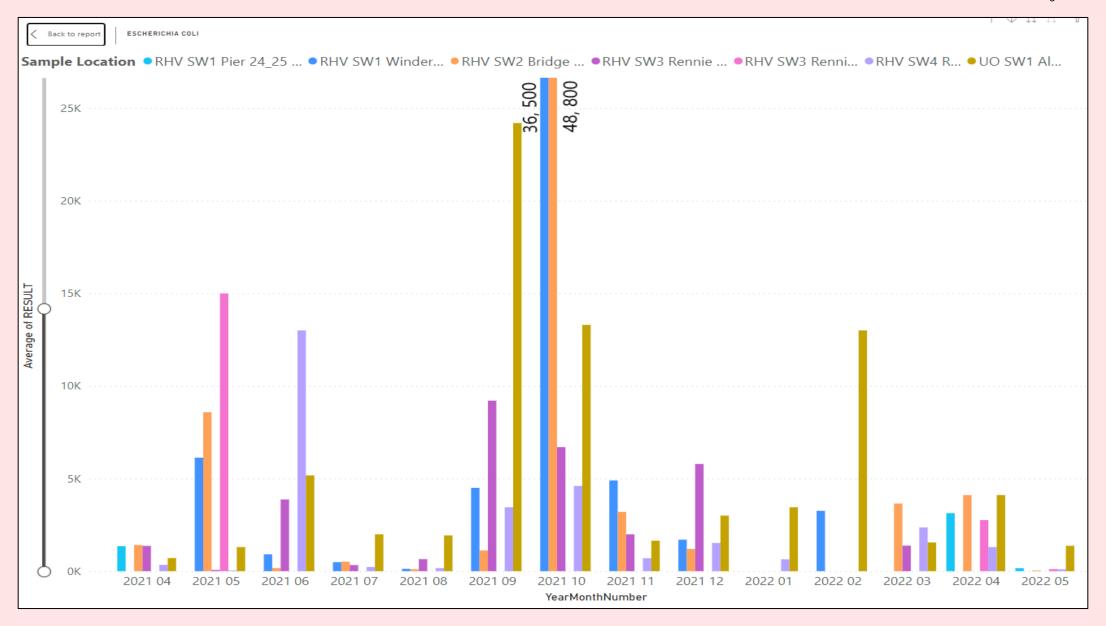

## Red Hill Valley SW Sample Locations

<sup>\*</sup>missing monthly data may be observed on the graph due to weather, resources or other unusual circumstances.