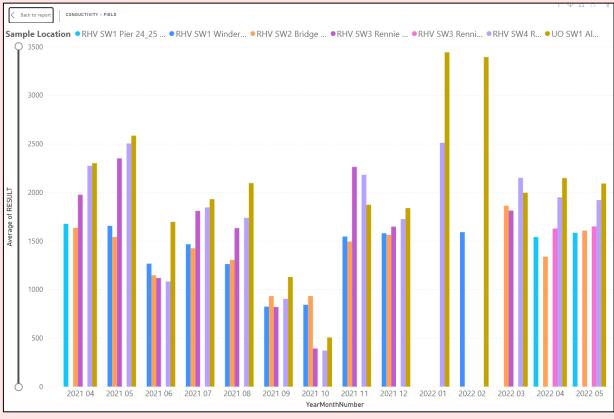

## Red Hill Valley SW Sample Locations

<sup>\*</sup>missing monthly data may be observed on the graph due to weather, resources or other unusual circumstances.