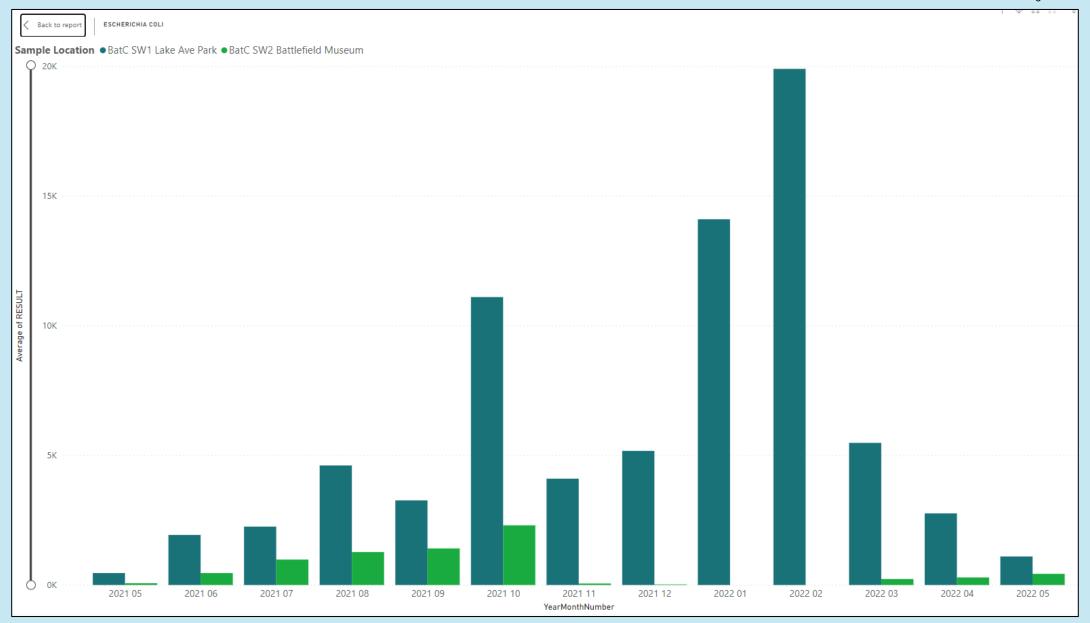

#### Chedoke Creek – Average Monthly E. coli Result (MPN/100mL)

## Battlefield Creek SW Sample Locations

<sup>\*</sup>missing monthly data may be observed on the graph due to weather, resources or other unusual circumstances.

Urban Core
(Hamilton Harbour)
SW Sample
Locations