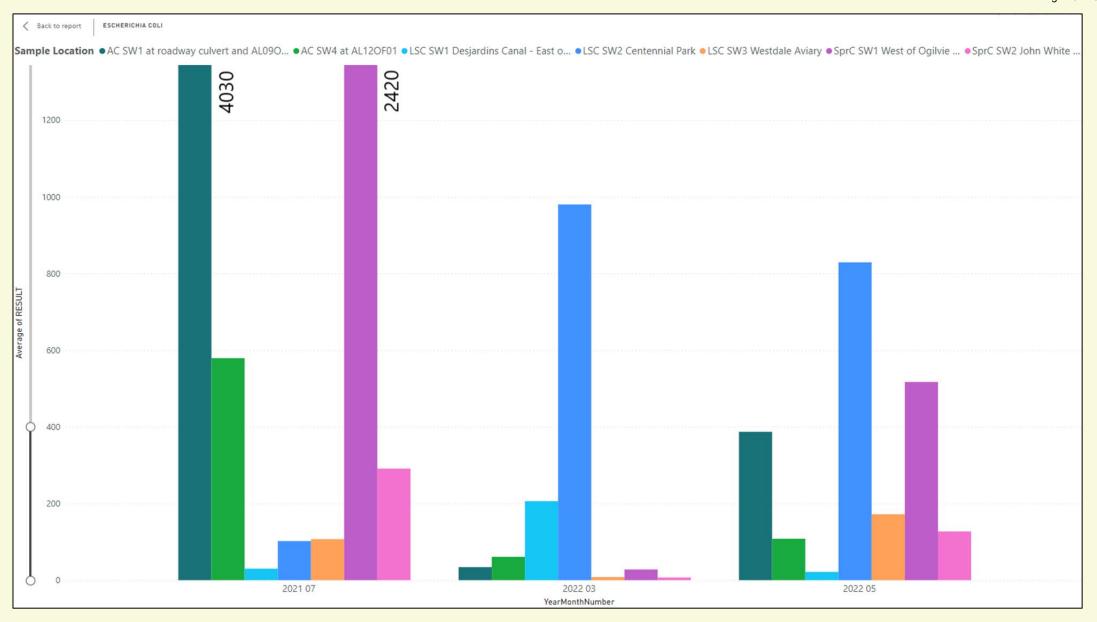

**SWQP Water Quality Data** 



# Chedoke Creek SW Sample Locations

#### Chedoke Creek – Average Monthly E. coli Result (MPN/100mL)



#### Chedoke Creek – Average Monthly Total Phosphorus Results (mg/L)











## Red Hill Valley SW Sample Locations











<sup>\*</sup>missing monthly data may be observed on the graph due to weather, resources or other unusual circumstances.



## Battlefield Creek SW Sample Locations











<sup>\*</sup>missing monthly data may be observed on the graph due to weather, resources or other unusual circumstances.



Urban Core
(Hamilton Harbour)
SW Sample
Locations













# Spencer Creek SW Sample Locations













### Grindstone Creek SW Sample Location











<sup>\*</sup>missing monthly data may be observed on the graph due to weather, resources or other unusual circumstances.