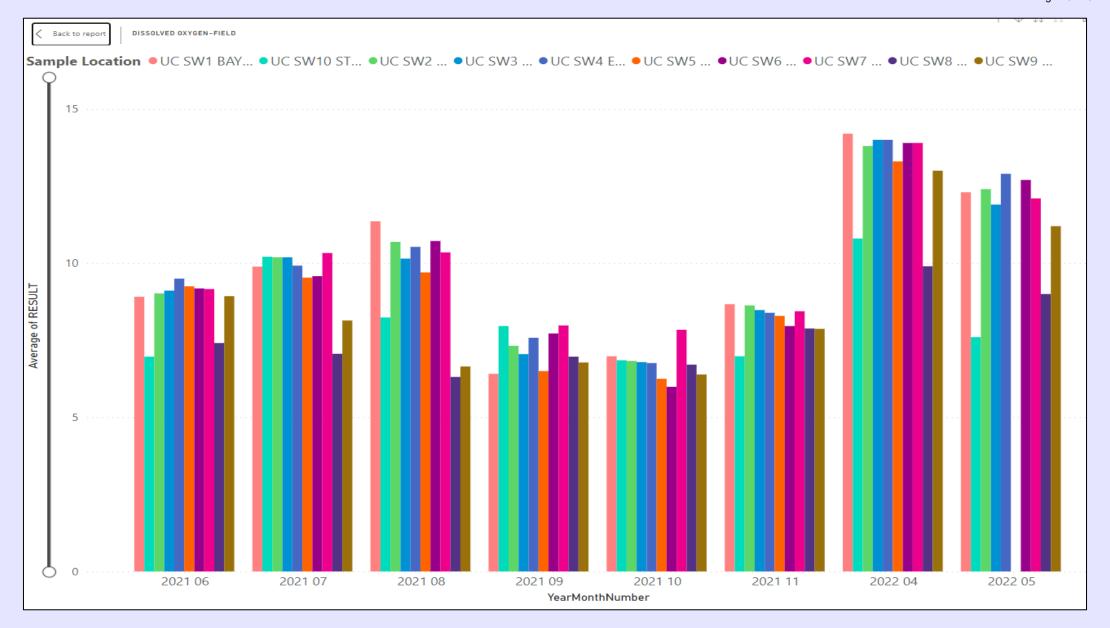

**SWQP Water Quality Data** 



# Chedoke Creek SW Sample Locations

#### Chedoke Creek – Average Monthly E. coli Result (MPN/100mL)



#### Chedoke Creek – Average Monthly Total Phosphorus Results (mg/L)











## Red Hill Valley SW Sample Locations











<sup>\*</sup>missing monthly data may be observed on the graph due to weather, resources or other unusual circumstances.



## Battlefield Creek SW Sample Locations











<sup>\*</sup>missing monthly data may be observed on the graph due to weather, resources or other unusual circumstances.



Urban Core
(Hamilton Harbour)
SW Sample
Locations













# Spencer Creek SW Sample Locations













### Grindstone Creek SW Sample Location











<sup>\*</sup>missing monthly data may be observed on the graph due to weather, resources or other unusual circumstances.