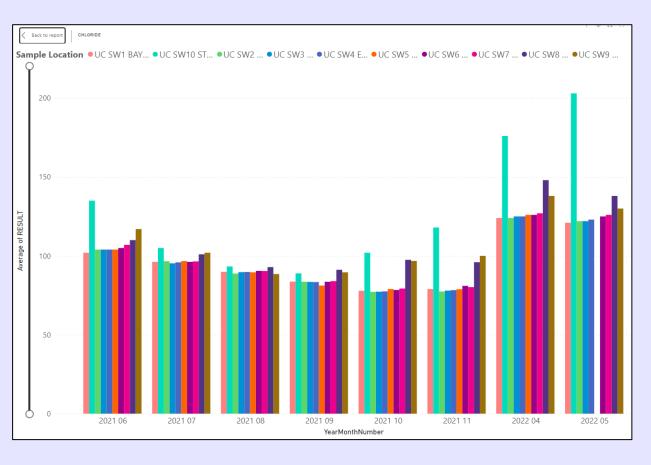

**SWQP Water Quality Data** 



# Chedoke Creek SW Sample Locations

#### Chedoke Creek – Average Monthly E. coli Result (MPN/100mL)



#### Chedoke Creek – Average Monthly Total Phosphorus Results (mg/L)











## Red Hill Valley SW Sample Locations











<sup>\*</sup>missing monthly data may be observed on the graph due to weather, resources or other unusual circumstances.



## Battlefield Creek SW Sample Locations











<sup>\*</sup>missing monthly data may be observed on the graph due to weather, resources or other unusual circumstances.



Urban Core
(Hamilton Harbour)
SW Sample
Locations













# Spencer Creek SW Sample Locations













### Grindstone Creek SW Sample Location











<sup>\*</sup>missing monthly data may be observed on the graph due to weather, resources or other unusual circumstances.