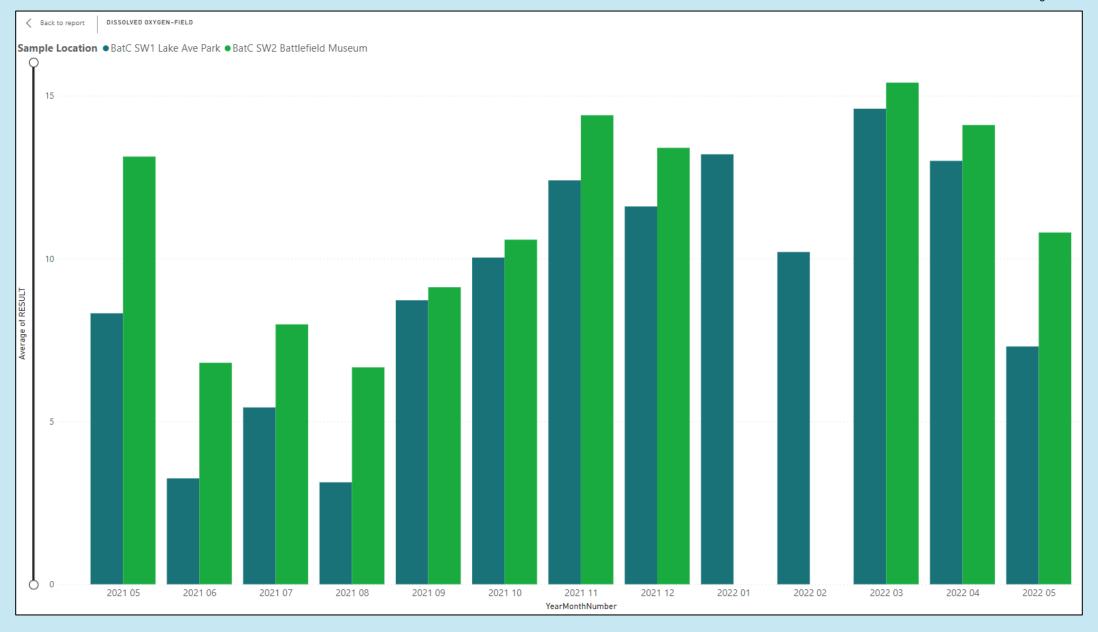

## Battlefield Creek SW Sample Locations

<sup>\*</sup>missing monthly data may be observed on the graph due to weather, resources or other unusual circumstances.

Urban Core
(Hamilton Harbour)
SW Sample
Locations