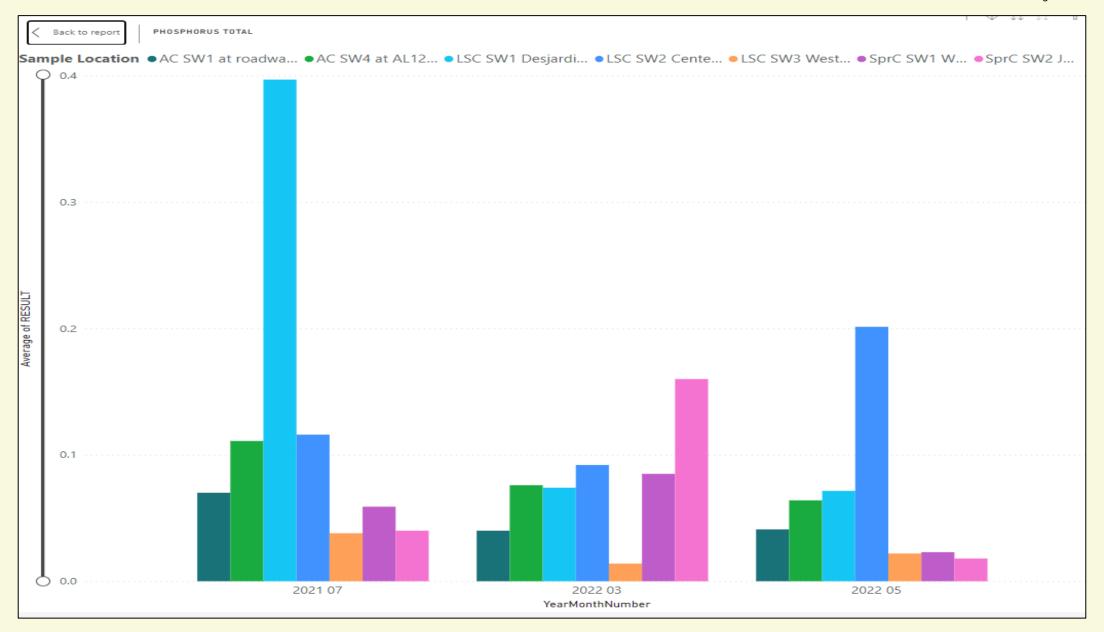

**SWQP Water Quality Data** 



# Chedoke Creek SW Sample Locations

#### Chedoke Creek – Average Monthly E. coli Result (MPN/100mL)



#### Chedoke Creek – Average Monthly Total Phosphorus Results (mg/L)











## Red Hill Valley SW Sample Locations











<sup>\*</sup>missing monthly data may be observed on the graph due to weather, resources or other unusual circumstances.



## Battlefield Creek SW Sample Locations











<sup>\*</sup>missing monthly data may be observed on the graph due to weather, resources or other unusual circumstances.



Urban Core
(Hamilton Harbour)
SW Sample
Locations













# Spencer Creek SW Sample Locations













### Grindstone Creek SW Sample Location











<sup>\*</sup>missing monthly data may be observed on the graph due to weather, resources or other unusual circumstances.