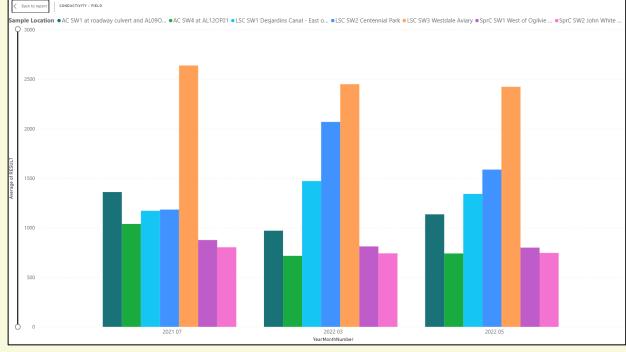

**SWQP Water Quality Data** 



# Chedoke Creek SW Sample Locations

#### Chedoke Creek – Average Monthly E. coli Result (MPN/100mL)



#### Chedoke Creek – Average Monthly Total Phosphorus Results (mg/L)











## Red Hill Valley SW Sample Locations











<sup>\*</sup>missing monthly data may be observed on the graph due to weather, resources or other unusual circumstances.



## Battlefield Creek SW Sample Locations











<sup>\*</sup>missing monthly data may be observed on the graph due to weather, resources or other unusual circumstances.



Urban Core
(Hamilton Harbour)
SW Sample
Locations













# Spencer Creek SW Sample Locations













### Grindstone Creek SW Sample Location











<sup>\*</sup>missing monthly data may be observed on the graph due to weather, resources or other unusual circumstances.