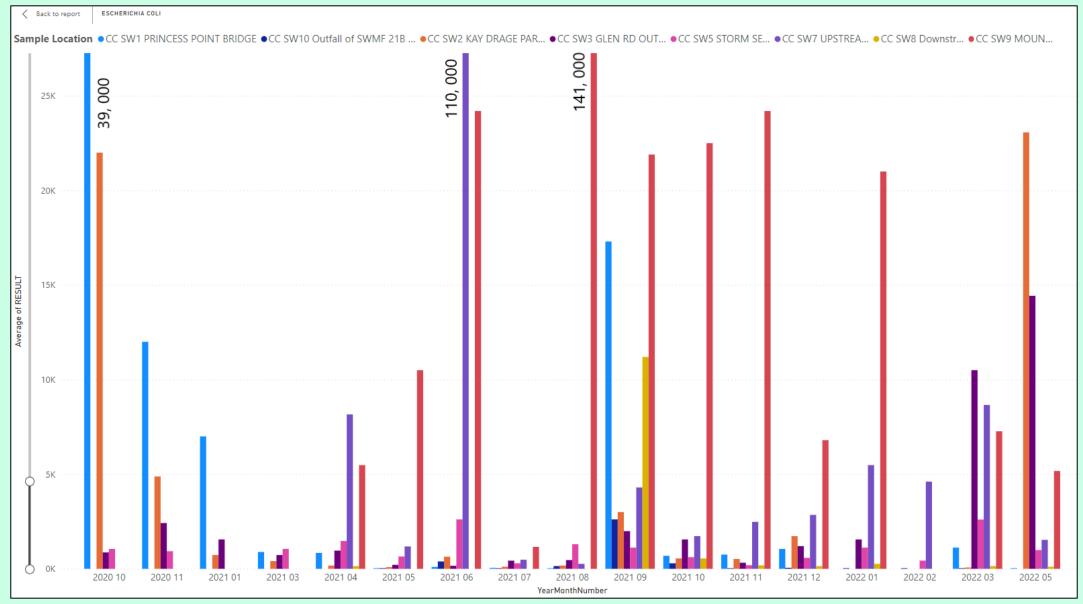

**SWQP Water Quality Data** 



# Chedoke Creek SW Sample Locations

#### Chedoke Creek – Average Monthly E. coli Result (MPN/100mL)



#### Chedoke Creek – Average Monthly Total Phosphorus Results (mg/L)











## Red Hill Valley SW Sample Locations











<sup>\*</sup>missing monthly data may be observed on the graph due to weather, resources or other unusual circumstances.



## Battlefield Creek SW Sample Locations











<sup>\*</sup>missing monthly data may be observed on the graph due to weather, resources or other unusual circumstances.



Urban Core
(Hamilton Harbour)
SW Sample
Locations













# Spencer Creek SW Sample Locations













### Grindstone Creek SW Sample Location











<sup>\*</sup>missing monthly data may be observed on the graph due to weather, resources or other unusual circumstances.