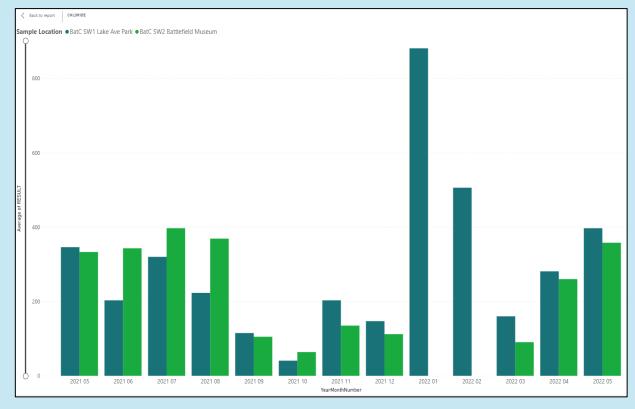

## Battlefield Creek SW Sample Locations

<sup>\*</sup>missing monthly data may be observed on the graph due to weather, resources or other unusual circumstances.

Urban Core
(Hamilton Harbour)
SW Sample
Locations