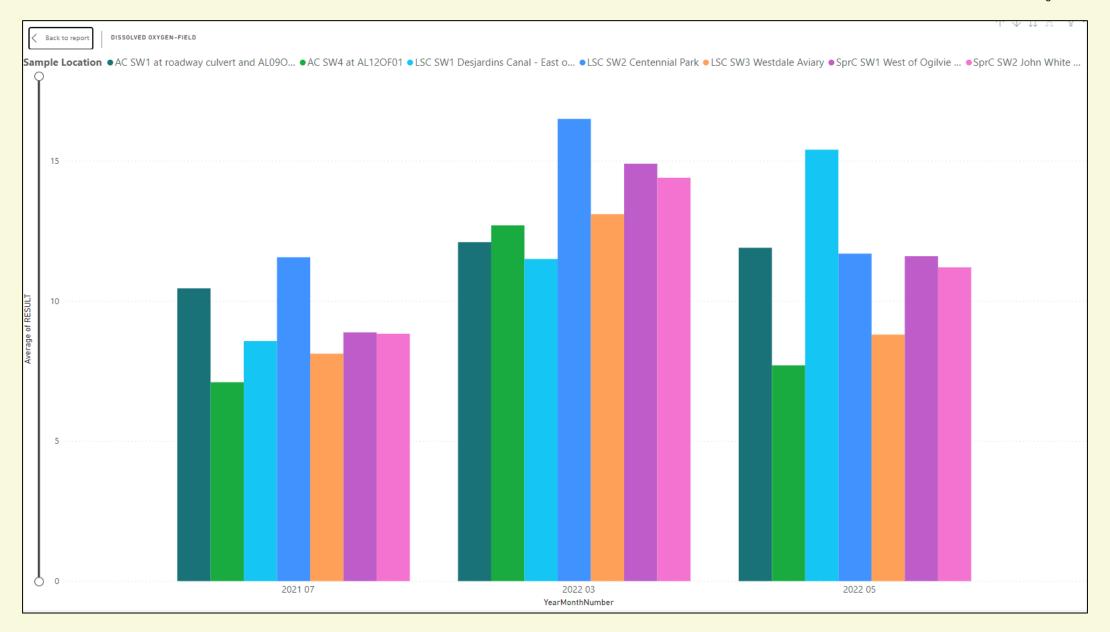

**SWQP Water Quality Data** 



# Chedoke Creek SW Sample Locations

#### Chedoke Creek – Average Monthly E. coli Result (MPN/100mL)



#### Chedoke Creek – Average Monthly Total Phosphorus Results (mg/L)











## Red Hill Valley SW Sample Locations











<sup>\*</sup>missing monthly data may be observed on the graph due to weather, resources or other unusual circumstances.



## Battlefield Creek SW Sample Locations











<sup>\*</sup>missing monthly data may be observed on the graph due to weather, resources or other unusual circumstances.



Urban Core
(Hamilton Harbour)
SW Sample
Locations













# Spencer Creek SW Sample Locations













### Grindstone Creek SW Sample Location











<sup>\*</sup>missing monthly data may be observed on the graph due to weather, resources or other unusual circumstances.