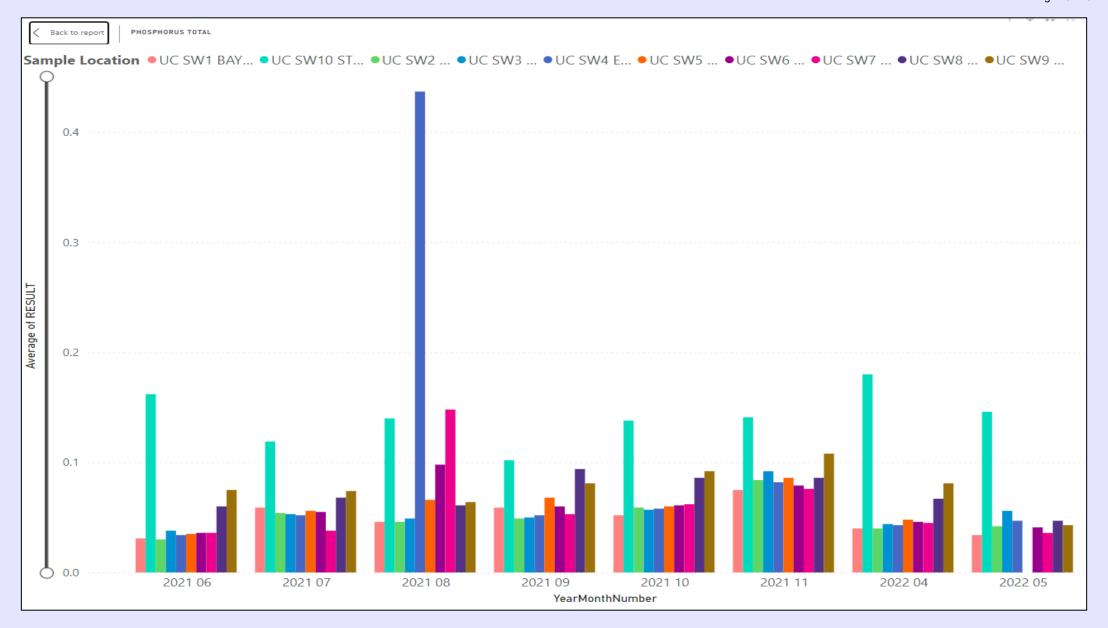

**SWQP Water Quality Data** 



# Chedoke Creek SW Sample Locations

#### Chedoke Creek – Average Monthly E. coli Result (MPN/100mL)



#### Chedoke Creek – Average Monthly Total Phosphorus Results (mg/L)











## Red Hill Valley SW Sample Locations











<sup>\*</sup>missing monthly data may be observed on the graph due to weather, resources or other unusual circumstances.



## Battlefield Creek SW Sample Locations











<sup>\*</sup>missing monthly data may be observed on the graph due to weather, resources or other unusual circumstances.



Urban Core
(Hamilton Harbour)
SW Sample
Locations













# Spencer Creek SW Sample Locations













### Grindstone Creek SW Sample Location











<sup>\*</sup>missing monthly data may be observed on the graph due to weather, resources or other unusual circumstances.