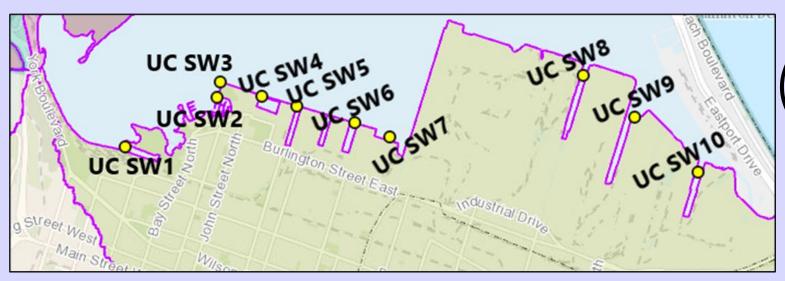

**SWQP Water Quality Data** 



# Chedoke Creek SW Sample Locations

#### Chedoke Creek – Average Monthly E. coli Result (MPN/100mL)



#### Chedoke Creek – Average Monthly Total Phosphorus Results (mg/L)











## Red Hill Valley SW Sample Locations











<sup>\*</sup>missing monthly data may be observed on the graph due to weather, resources or other unusual circumstances.



## Battlefield Creek SW Sample Locations











<sup>\*</sup>missing monthly data may be observed on the graph due to weather, resources or other unusual circumstances.



Urban Core
(Hamilton Harbour)
SW Sample
Locations













# Spencer Creek SW Sample Locations













### Grindstone Creek SW Sample Location











<sup>\*</sup>missing monthly data may be observed on the graph due to weather, resources or other unusual circumstances.