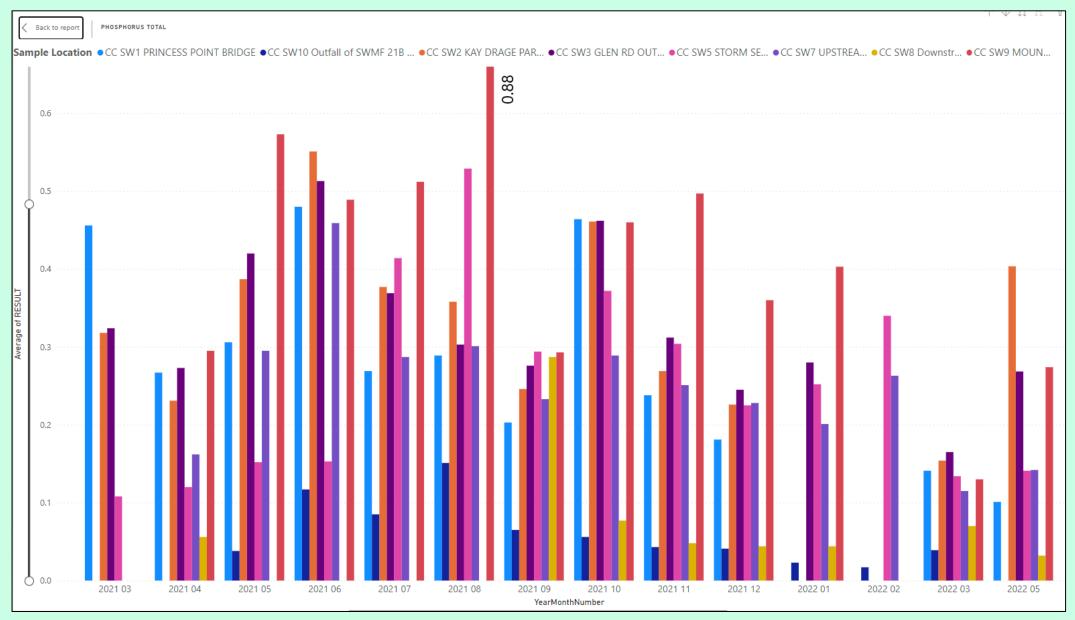

**SWQP Water Quality Data** 



# Chedoke Creek SW Sample Locations

#### Chedoke Creek – Average Monthly E. coli Result (MPN/100mL)



#### Chedoke Creek – Average Monthly Total Phosphorus Results (mg/L)











## Red Hill Valley SW Sample Locations











<sup>\*</sup>missing monthly data may be observed on the graph due to weather, resources or other unusual circumstances.



## Battlefield Creek SW Sample Locations











<sup>\*</sup>missing monthly data may be observed on the graph due to weather, resources or other unusual circumstances.



Urban Core
(Hamilton Harbour)
SW Sample
Locations













# Spencer Creek SW Sample Locations













### Grindstone Creek SW Sample Location











<sup>\*</sup>missing monthly data may be observed on the graph due to weather, resources or other unusual circumstances.