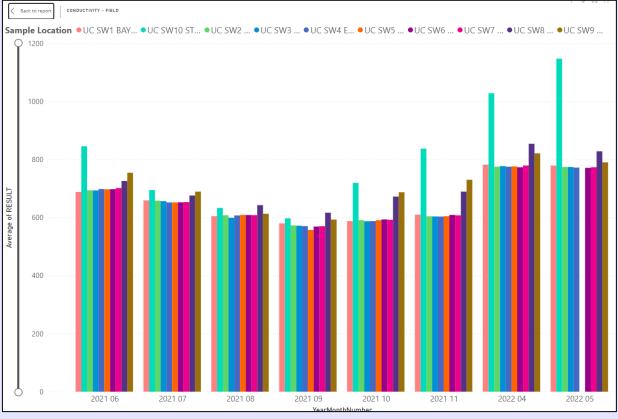

**SWQP Water Quality Data** 



# Chedoke Creek SW Sample Locations

#### Chedoke Creek – Average Monthly E. coli Result (MPN/100mL)



#### Chedoke Creek – Average Monthly Total Phosphorus Results (mg/L)











## Red Hill Valley SW Sample Locations











<sup>\*</sup>missing monthly data may be observed on the graph due to weather, resources or other unusual circumstances.



## Battlefield Creek SW Sample Locations











<sup>\*</sup>missing monthly data may be observed on the graph due to weather, resources or other unusual circumstances.



Urban Core
(Hamilton Harbour)
SW Sample
Locations













# Spencer Creek SW Sample Locations













### Grindstone Creek SW Sample Location











<sup>\*</sup>missing monthly data may be observed on the graph due to weather, resources or other unusual circumstances.