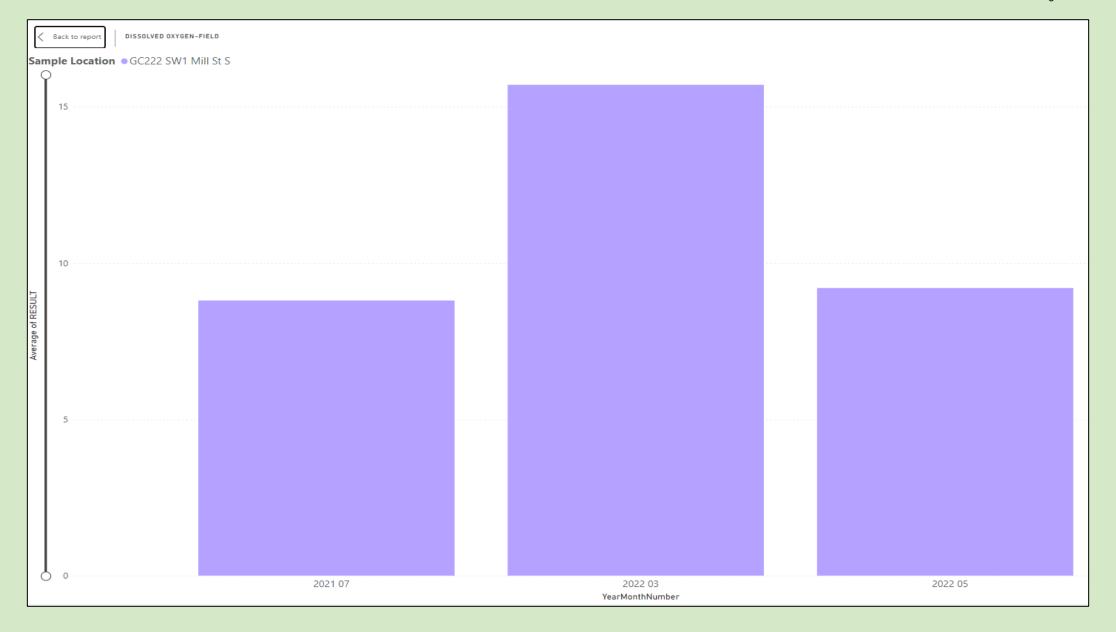

### Grindstone Creek SW Sample Location

<sup>\*</sup>missing monthly data may be observed on the graph due to weather, resources or other unusual circumstances.