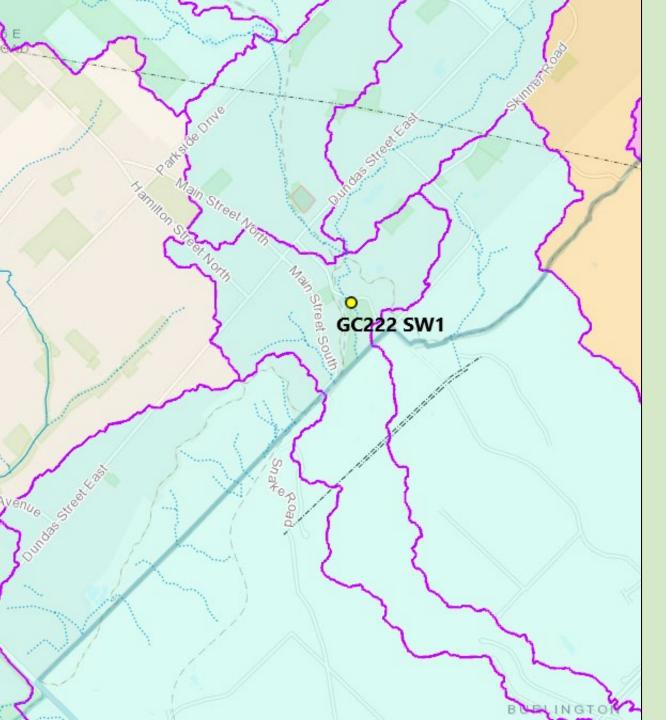

### Grindstone Creek SW Sample Location

<sup>\*</sup>missing monthly data may be observed on the graph due to weather, resources or other unusual circumstances.