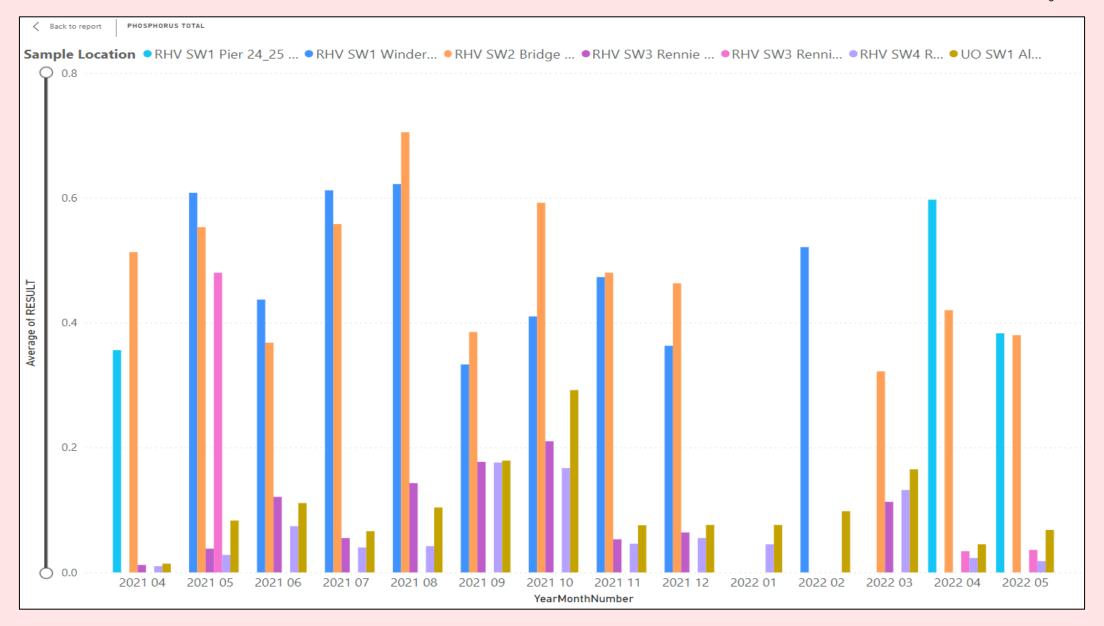

## Red Hill Valley SW Sample Locations

<sup>\*</sup>missing monthly data may be observed on the graph due to weather, resources or other unusual circumstances.