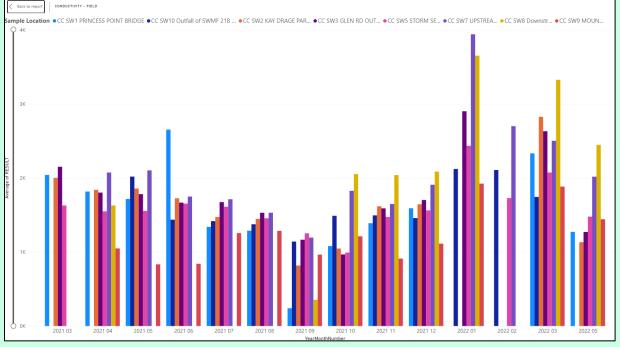

**SWQP Water Quality Data** 



# Chedoke Creek SW Sample Locations

#### Chedoke Creek – Average Monthly E. coli Result (MPN/100mL)



#### Chedoke Creek – Average Monthly Total Phosphorus Results (mg/L)











## Red Hill Valley SW Sample Locations











<sup>\*</sup>missing monthly data may be observed on the graph due to weather, resources or other unusual circumstances.



## Battlefield Creek SW Sample Locations











<sup>\*</sup>missing monthly data may be observed on the graph due to weather, resources or other unusual circumstances.



Urban Core
(Hamilton Harbour)
SW Sample
Locations













# Spencer Creek SW Sample Locations













### Grindstone Creek SW Sample Location











<sup>\*</sup>missing monthly data may be observed on the graph due to weather, resources or other unusual circumstances.