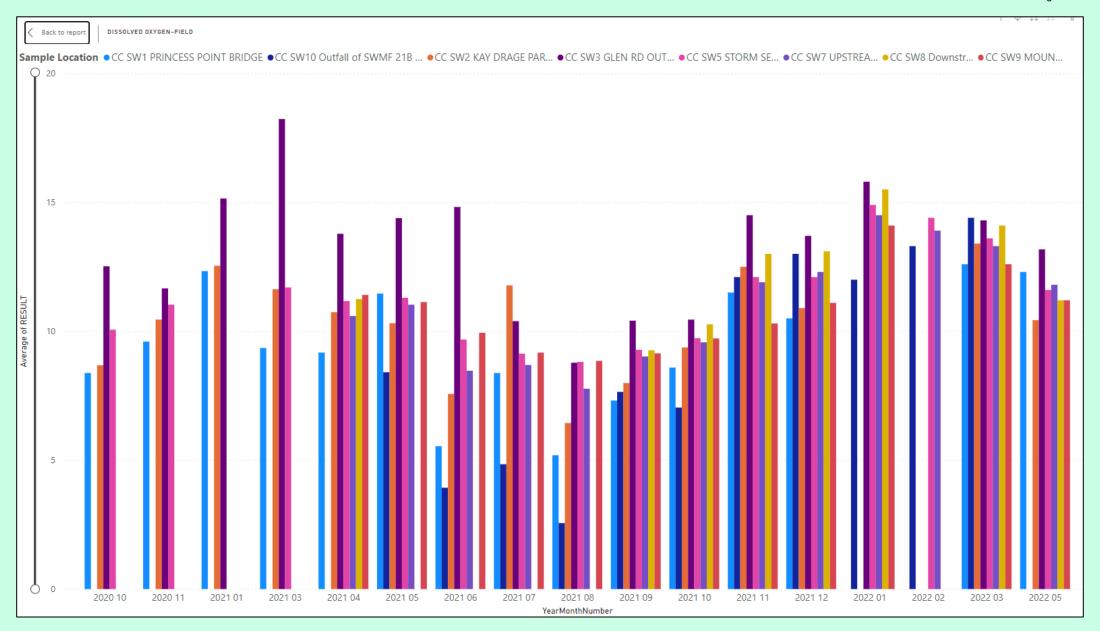

**SWQP Water Quality Data** 



# Chedoke Creek SW Sample Locations

#### Chedoke Creek – Average Monthly E. coli Result (MPN/100mL)



#### Chedoke Creek – Average Monthly Total Phosphorus Results (mg/L)











## Red Hill Valley SW Sample Locations











<sup>\*</sup>missing monthly data may be observed on the graph due to weather, resources or other unusual circumstances.



## Battlefield Creek SW Sample Locations











<sup>\*</sup>missing monthly data may be observed on the graph due to weather, resources or other unusual circumstances.



Urban Core
(Hamilton Harbour)
SW Sample
Locations













# Spencer Creek SW Sample Locations













### Grindstone Creek SW Sample Location











<sup>\*</sup>missing monthly data may be observed on the graph due to weather, resources or other unusual circumstances.