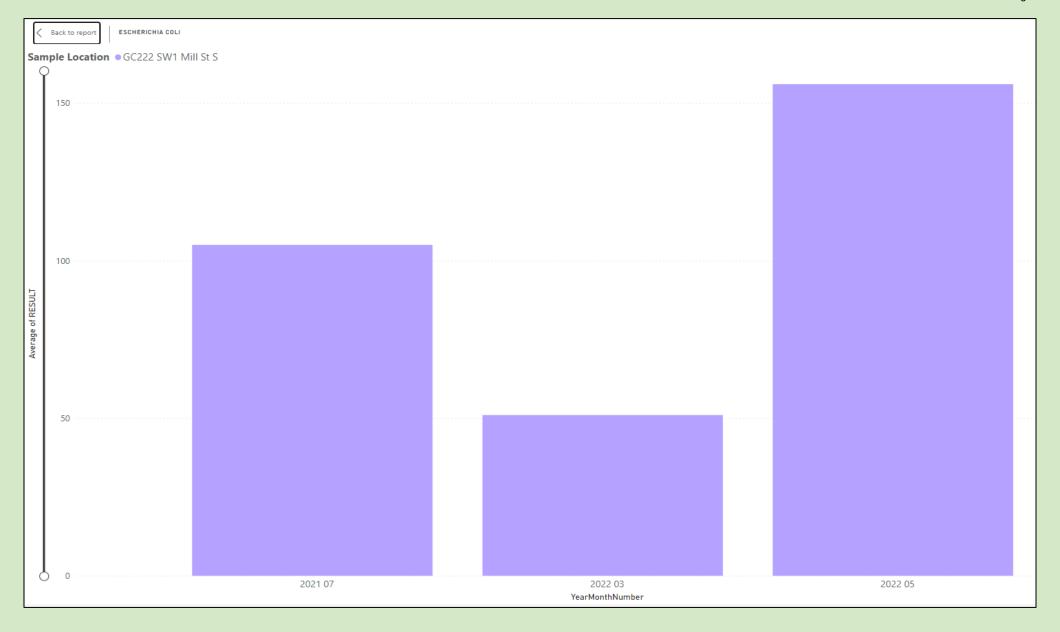

### Grindstone Creek SW Sample Location

<sup>\*</sup>missing monthly data may be observed on the graph due to weather, resources or other unusual circumstances.