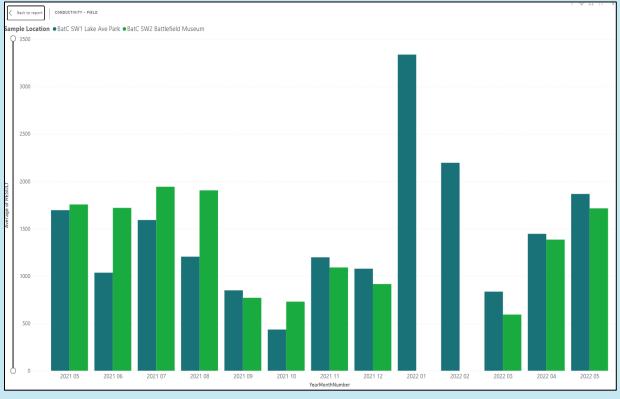

## Battlefield Creek SW Sample Locations

<sup>\*</sup>missing monthly data may be observed on the graph due to weather, resources or other unusual circumstances.

Urban Core
(Hamilton Harbour)
SW Sample
Locations