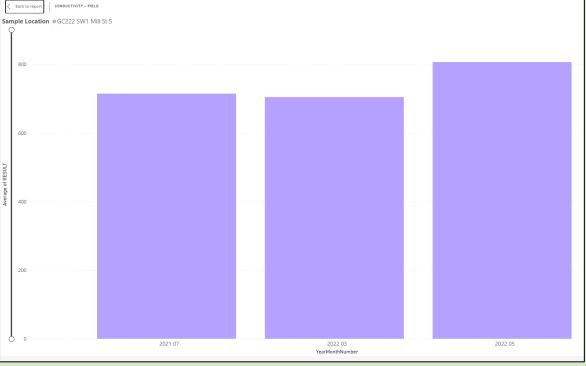

### Grindstone Creek SW Sample Location

<sup>\*</sup>missing monthly data may be observed on the graph due to weather, resources or other unusual circumstances.