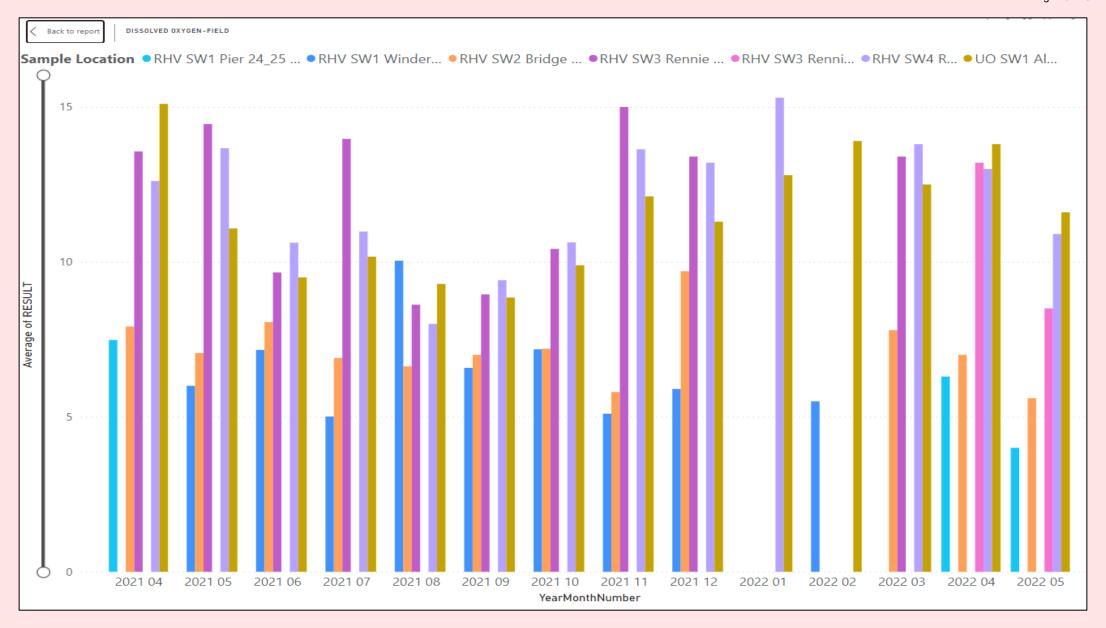

## Red Hill Valley SW Sample Locations

<sup>\*</sup>missing monthly data may be observed on the graph due to weather, resources or other unusual circumstances.