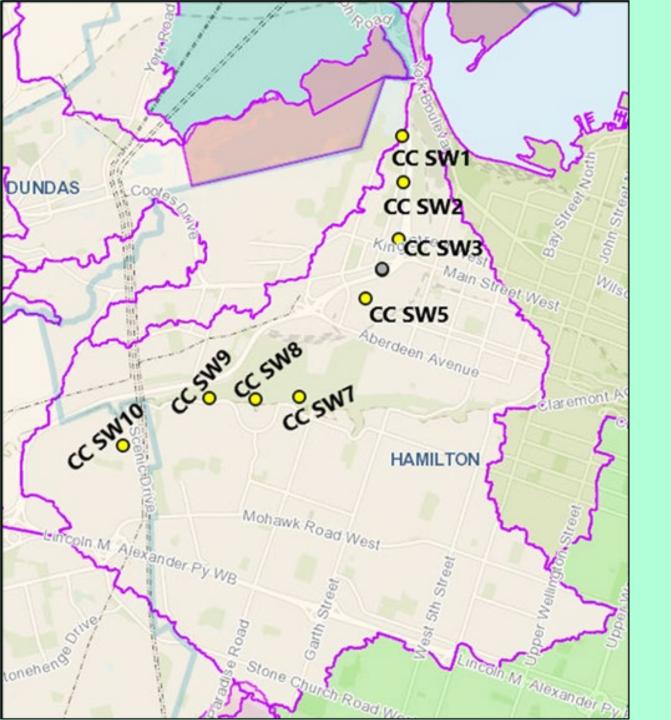

**SWQP Water Quality Data** 



# Chedoke Creek SW Sample Locations

#### Chedoke Creek – Average Monthly E. coli Result (MPN/100mL)



#### Chedoke Creek – Average Monthly Total Phosphorus Results (mg/L)











## Red Hill Valley SW Sample Locations











<sup>\*</sup>missing monthly data may be observed on the graph due to weather, resources or other unusual circumstances.



## Battlefield Creek SW Sample Locations











<sup>\*</sup>missing monthly data may be observed on the graph due to weather, resources or other unusual circumstances.



Urban Core
(Hamilton Harbour)
SW Sample
Locations













# Spencer Creek SW Sample Locations













### Grindstone Creek SW Sample Location











<sup>\*</sup>missing monthly data may be observed on the graph due to weather, resources or other unu