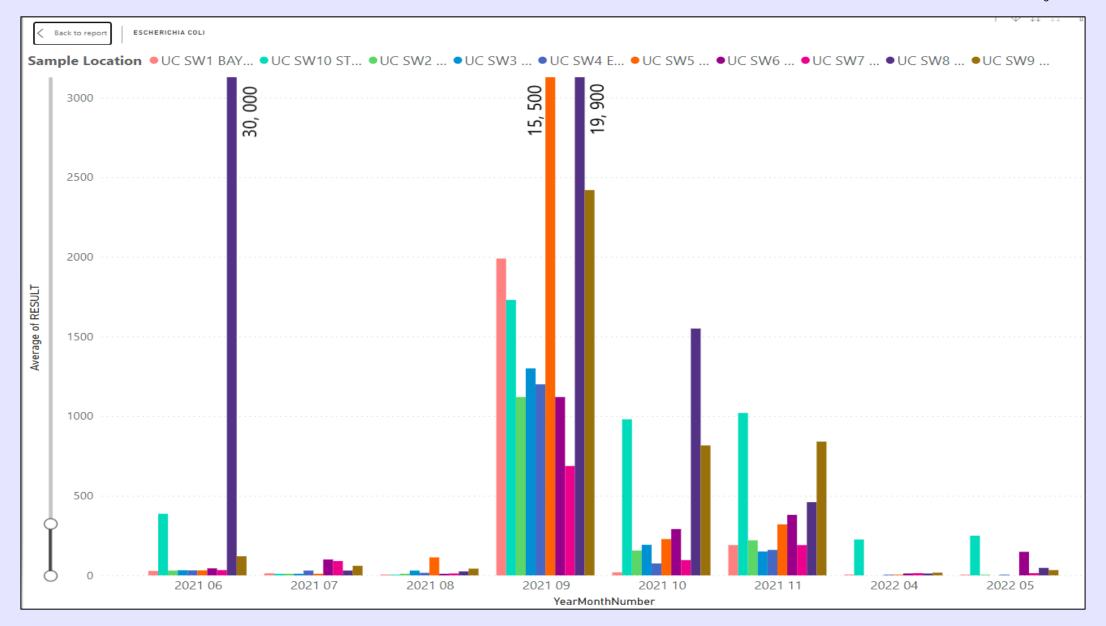

**SWQP Water Quality Data** 



# Chedoke Creek SW Sample Locations

#### Chedoke Creek – Average Monthly E. coli Result (MPN/100mL)



#### Chedoke Creek – Average Monthly Total Phosphorus Results (mg/L)











## Red Hill Valley SW Sample Locations











<sup>\*</sup>missing monthly data may be observed on the graph due to weather, resources or other unusual circumstances.



## Battlefield Creek SW Sample Locations











<sup>\*</sup>missing monthly data may be observed on the graph due to weather, resources or other unusual circumstances.



Urban Core
(Hamilton Harbour)
SW Sample
Locations













# Spencer Creek SW Sample Locations













### Grindstone Creek SW Sample Location











<sup>\*</sup>missing monthly data may be observed on the graph due to weather, resources or other unusual circumstances.