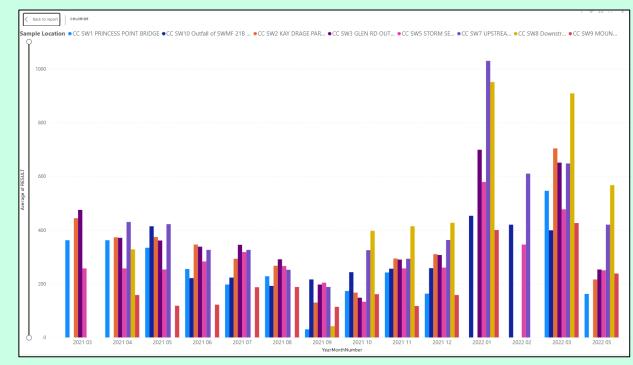

**SWQP Water Quality Data** 



# Chedoke Creek SW Sample Locations

#### Chedoke Creek – Average Monthly E. coli Result (MPN/100mL)



#### Chedoke Creek – Average Monthly Total Phosphorus Results (mg/L)











## Red Hill Valley SW Sample Locations











<sup>\*</sup>missing monthly data may be observed on the graph due to weather, resources or other unusual circumstances.



## Battlefield Creek SW Sample Locations











<sup>\*</sup>missing monthly data may be observed on the graph due to weather, resources or other unusual circumstances.



Urban Core
(Hamilton Harbour)
SW Sample
Locations













# Spencer Creek SW Sample Locations













### Grindstone Creek SW Sample Location











<sup>\*</sup>missing monthly data may be observed on the graph due to weather, resources or other unusual circumstances.