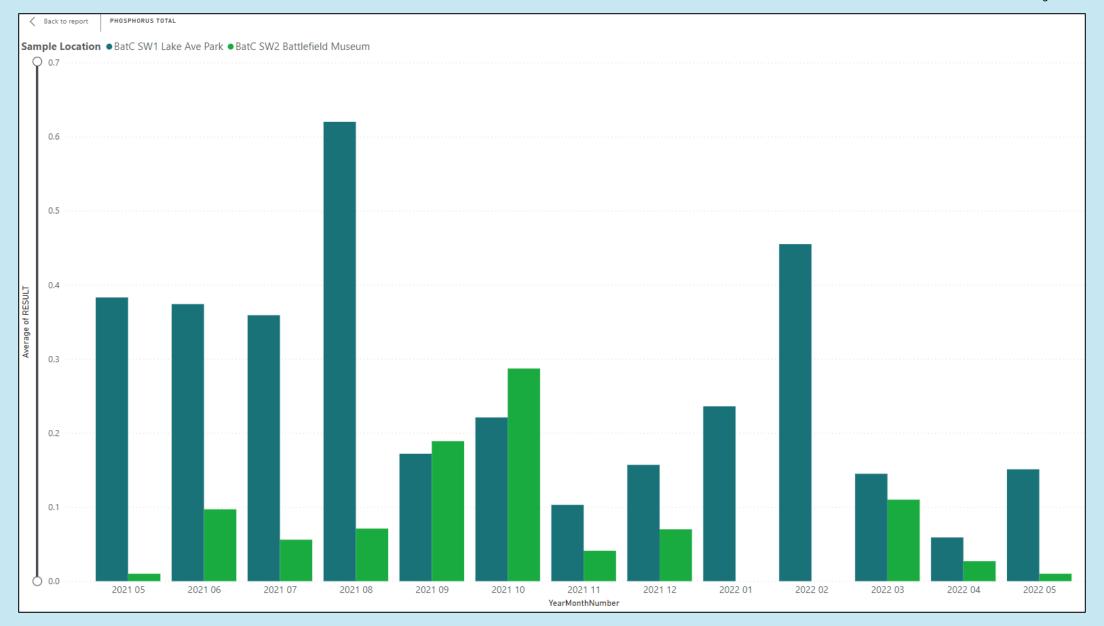

#### Chedoke Creek – Average Monthly Total Phosphorus Results (mg/L)

## Battlefield Creek SW Sample Locations

<sup>\*</sup>missing monthly data may be observed on the graph due to weather, resources or other unusual circumstances.

Urban Core
(Hamilton Harbour)
SW Sample
Locations