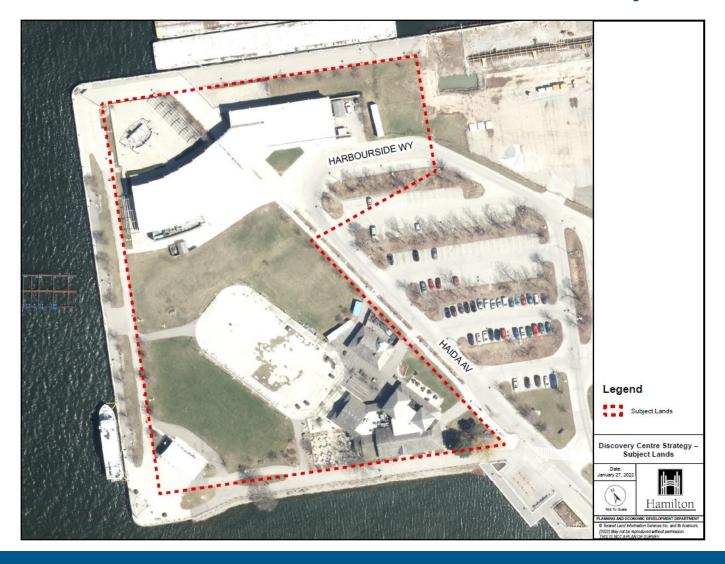

## **Subject Lands**





## Discovery Centre Strategy Framework



| Phase 1 Strategy Development             |                              |                                              | Phase 2<br>Strategy<br>Implementation |
|------------------------------------------|------------------------------|----------------------------------------------|---------------------------------------|
| Approve the Decision<br>Making Framework | Conduct Opportunity Study    | Confirm the Vision                           | Implement the Vision                  |
| Q4 2021 to Q1 2022                       | Q2 2022 to Q4 2022           | Q4 2022 to Q1 2023                           | Q2 2023 to TBD                        |
| Approve Decision Making<br>Framework     | Approve Strategic Principles | Approve Preferred Option a