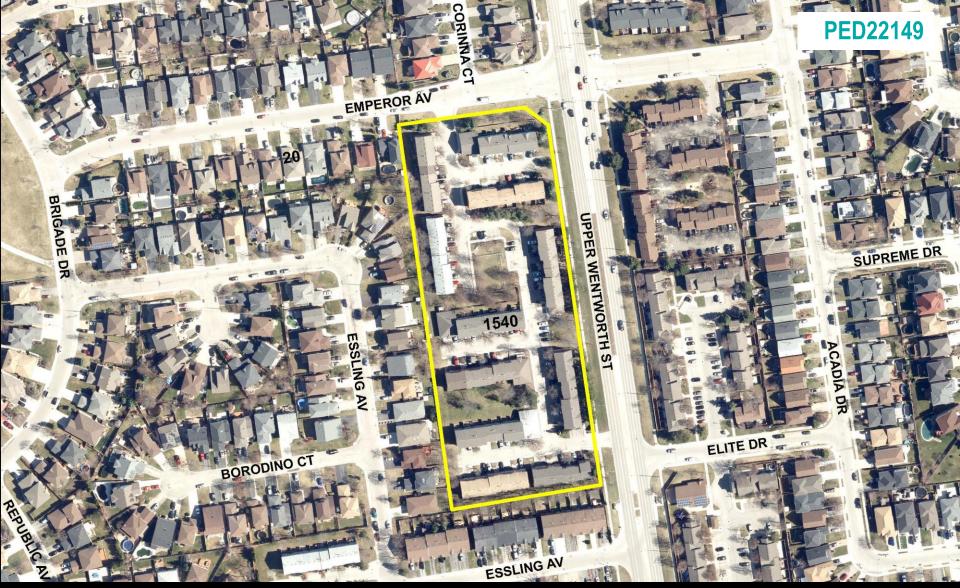

## PED22149 - (ZAC-21-023)

Application for a Zoning By-law Amendment for Lands Located at 1540 Upper Wentworth Street, Hamilton.

Presented by: Michael Fiorino

#### 324 107 327 111 328 N 331 FANO DR 603 332 15 115 607 19 18 22 26 30 D/S-602a 611 23 1477 1477 1477 1477 615 27 31 620 619 22 634 635 639 643 26 1517 1517 1517 1517 640 8 2 650 RT-20/ 654 S-1156 660 UPPER WENTWORTH ST 1517 1517 SUPREME DR 59 ယယယ 239 63 67 235 5 180 184 190 688 64 BRIGADE DR 181 231 692 RT-20/ 68 71 227 698 72 223 704 189 79 708 219 80 712 718 BORODINO CT 722 NNNNN 782 776 776 762 DE-3 130 19 23 27 RT-20 30 31 Site Location **Location Map** Hamilton PLANNING AND ECONOMIC DEVELOPMENT DEPARTMENT File Name/Number: ZAC-21-023 May 27, 2022 Scale: Planner/Technician: Appendix "A" MF/AL N.T.S **Subject Property** 1540 Upper Wentworth Street Block 1 - Change in zoning from "RT-20" (Townhouse - Maisonette) District to "RT-20/S-1823" (Townhouse - Maisonette) District, Block 2 - Change in zoning from "RT-20" (Townhouse - Maisonette) District to "E-2/S-1823-H" (Multiple Dwellings) District, Modified, Holding (1) Key Map - Ward 7