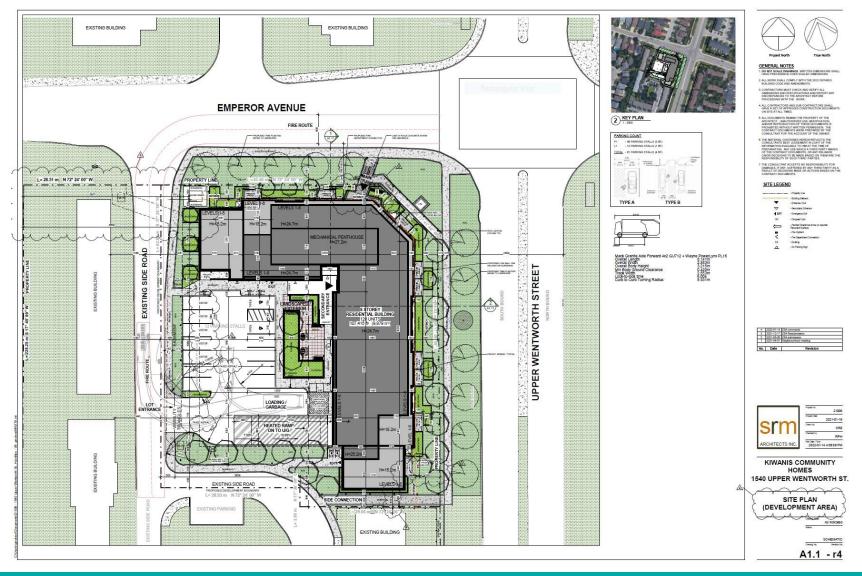

## PED22149 - (ZAC-21-023)

Application for a Zoning By-law Amendment for Lands Located at 1540 Upper Wentworth Street, Hamilton.

Presented by: Michael Fiorino

#### PED22149 Appendix A

**SUBJECT PROPERTY** 

1540 Upper Wentworth Street, Hamilton

**Upper Wentworth looking Northwest** 

1540 Upper Wentworth St. Hamilton

**Conceptual Street View** 

**Emperor Avenue looking Southeast** 