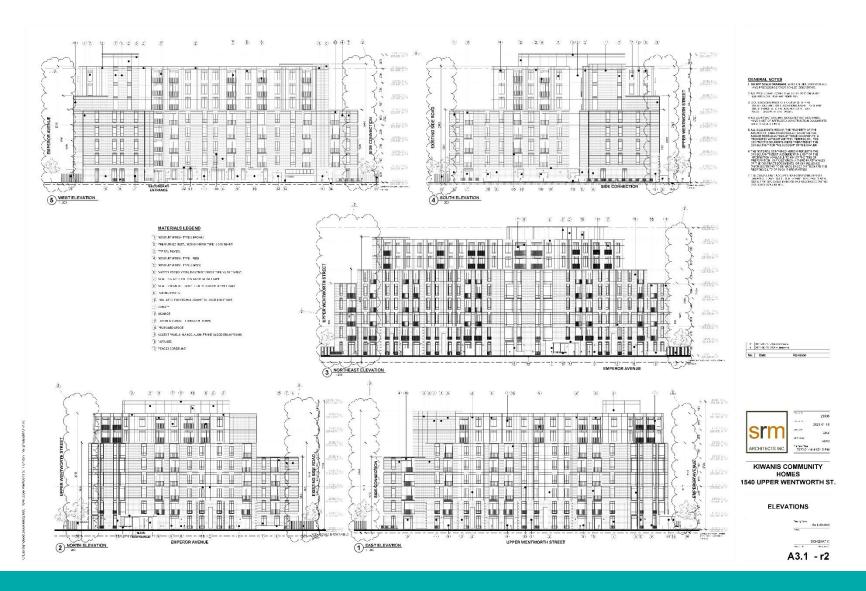

#### Appendix D

**Existing side road looking Northeast** 

1540 Upper Wentworth St. Hamilton

**Conceptual Rendering** 

1540 Upper Wentworth - Facing Southwest (from Upper Wentworth Street)

1540 Upper Wentworth - Facing North (from Upper Wentworth Street)

1540 Upper Wentworth - Facing North (from Upper Wentworth Street)

1540 Upper Wentworth - Facing West (from Emperor Avenue)

1540 Upper Wentworth - Facing North (from Emperor Avenue)

1540 Upper Wentworth - Facing Northeast (from Emperor Avenue)

1540 Upper Wentworth - Facing Development Area (Southeast)