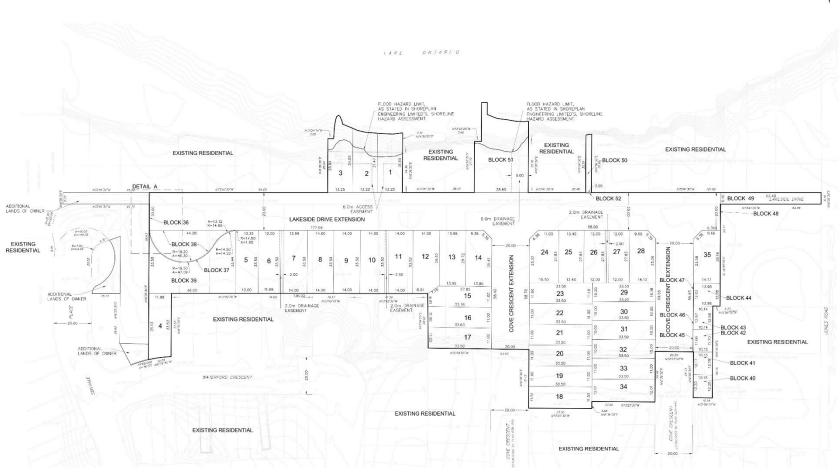

### PED22150 Appendix A

SUBJECT PROPERTY

11, 19, 20, 21, 23, 27 and 30 Lakeside Drive and 81 Waterford Crescent, Stoney Creek