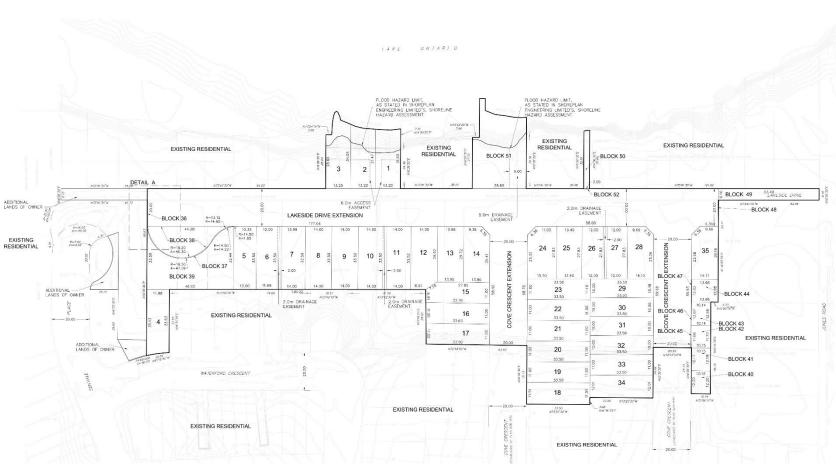

#### Appendix F

**View of Subject Lands from Cove Crescent (east side)** 

View of Subject Lands from Cove Crescent (west side)

Cove Crescent temporary east-west connector road

View along Lakeside Drive to east from subject lands

Existing development to east on lands at 515 Jones Road

Back of lots along Waterford Crescent from Lakeside Drive

**Example of existing built form along north side of Lakeside Drive** 

Existing eastern Linkage within Subject Lands

Existing western Linkage within Subject Lands

Existing development to west on lands at 47 Lakeside Drive

**View towards Sunvale Place from Lakeside Drive** 

## PED22150

Photo 16