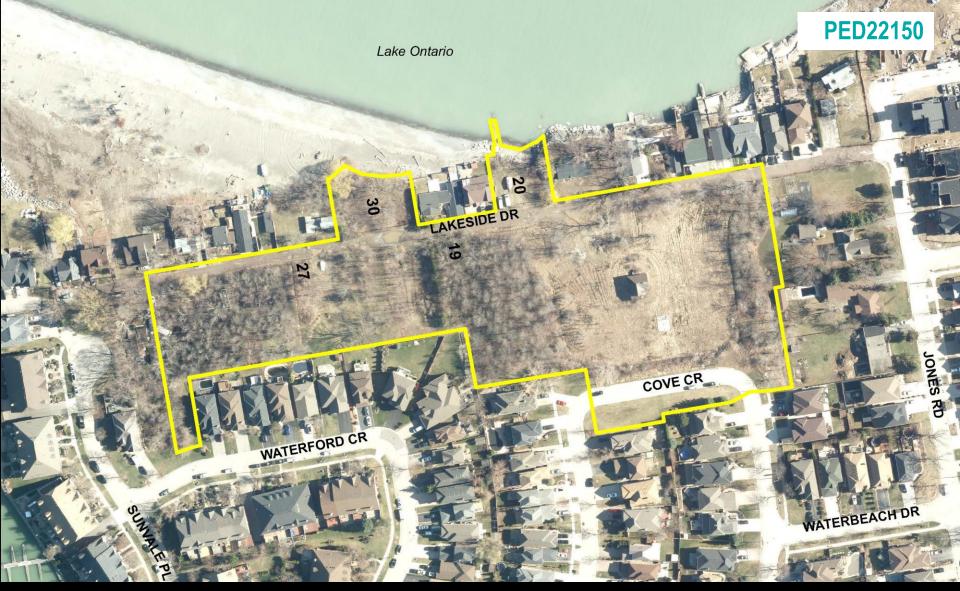

### PED22150 — (UHOPA-17-005 / ZAC-17-015 / 25T-201703)

Applications for Amendments to the Urban Hamilton Official Plan, Stoney Creek Zoning By-law No. 3692-92, and Hamilton Zoning By-law No. 05-200, and Draft Plan of Subdivision for Lands Located at 11, 19, 20, 21, 23, 27 and 30 Lakeside Drive and 81 Waterford Crescent, Stoney Creek.

### PED22150 Appendix A

SUBJECT PROPERTY

11, 19, 20, 21, 23, 27 and 30 Lakeside Drive and 81 Waterford Crescent, Stoney Creek