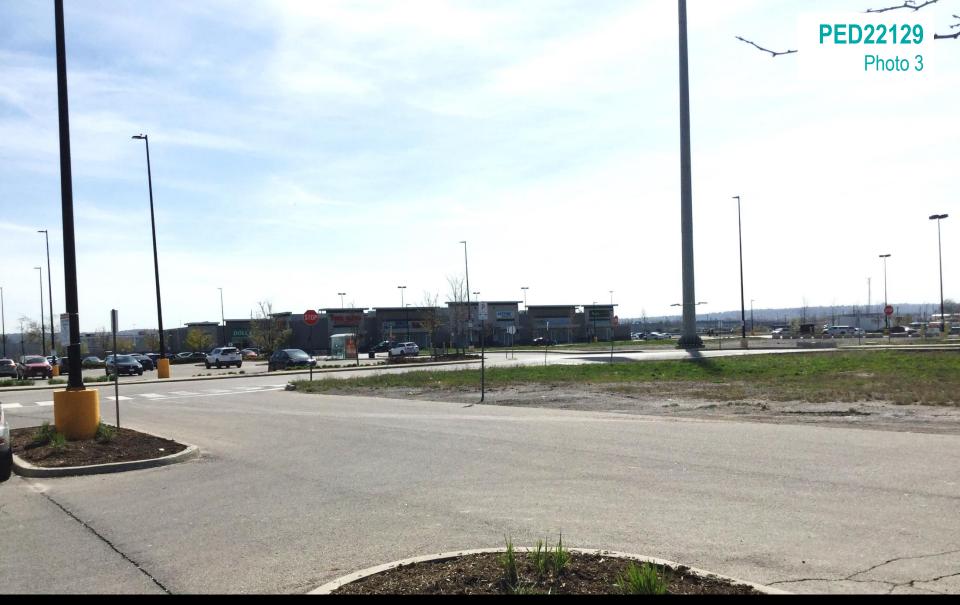

The portion of the lands proposed for the proposed warehouse (mini storage facility) and the existing parking and commercial uses located to the west, as seen from the subject property looking west

Southerly portion of the lands proposed for the proposed warehouse (mini storage facility) and the existing commercial uses located to the south, as seen from the subject property looking south

Existing commercial uses located to the south east of the portion of the lands proposed for the proposed warehouse (mini storage facility), as seen from the subject property looking south east

Existing commercial uses located to the east of the portion of the lands proposed for the proposed warehouse (mini storage facility), as seen from the subject property looking east