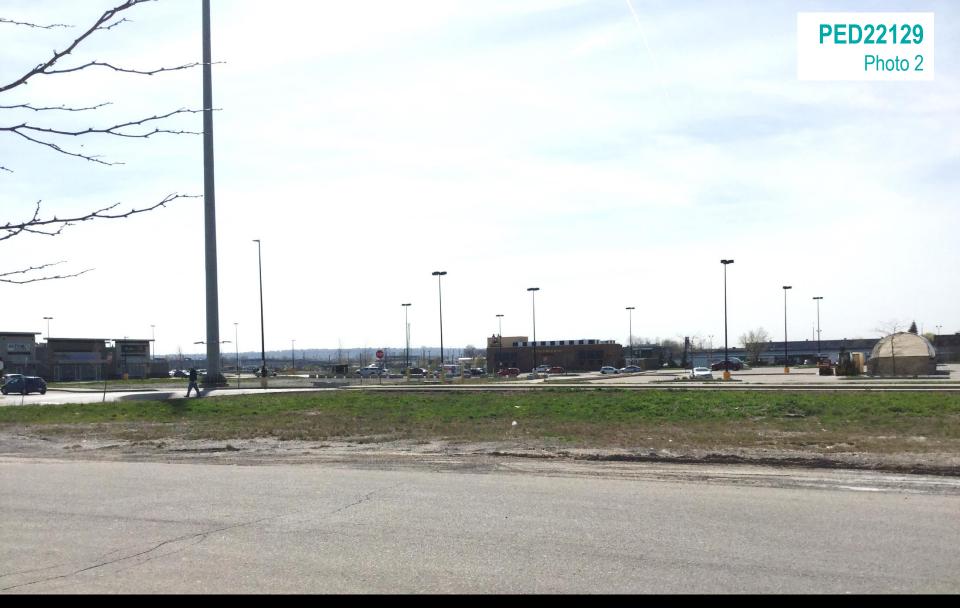

#### Appendix D

Northerly portion lands proposed for the proposed warehouse (mini storage facility) and the existing hotel located on the lands to the north, as seen from the subject property looking north

The portion of the lands proposed for the proposed warehouse (mini storage facility) and the existing parking and commercial uses located to the west, as seen from the subject property looking west

Southerly portion of the lands proposed for the proposed warehouse (mini storage facility) and the existing commercial uses located to the south, as seen from the subject property looking south