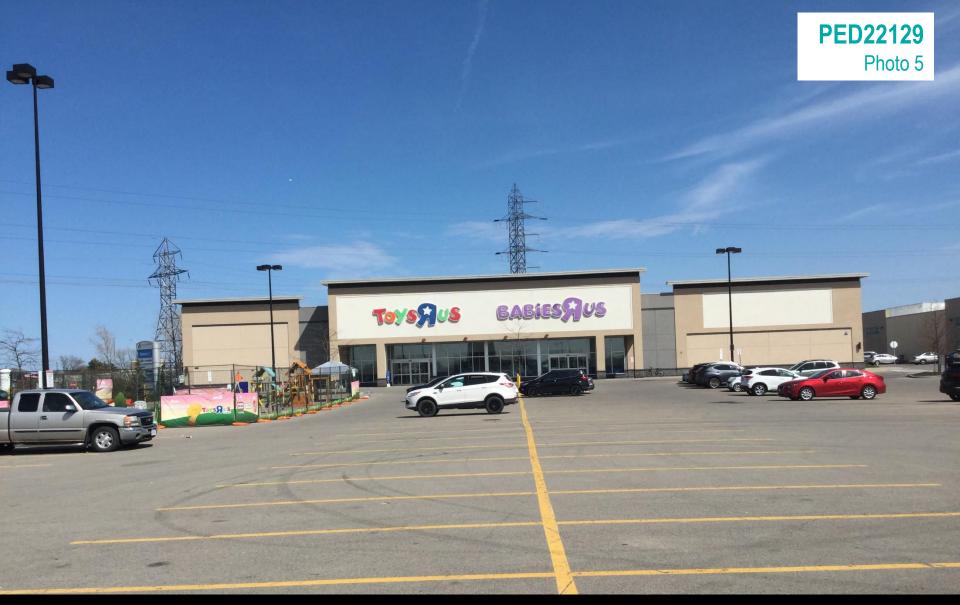

Existing commercial uses located to the south east of the portion of the lands proposed for the proposed warehouse (mini storage facility), as seen from the subject property looking south east

Existing commercial uses located to the east of the portion of the lands proposed for the proposed warehouse (mini storage facility), as seen from the subject property looking east