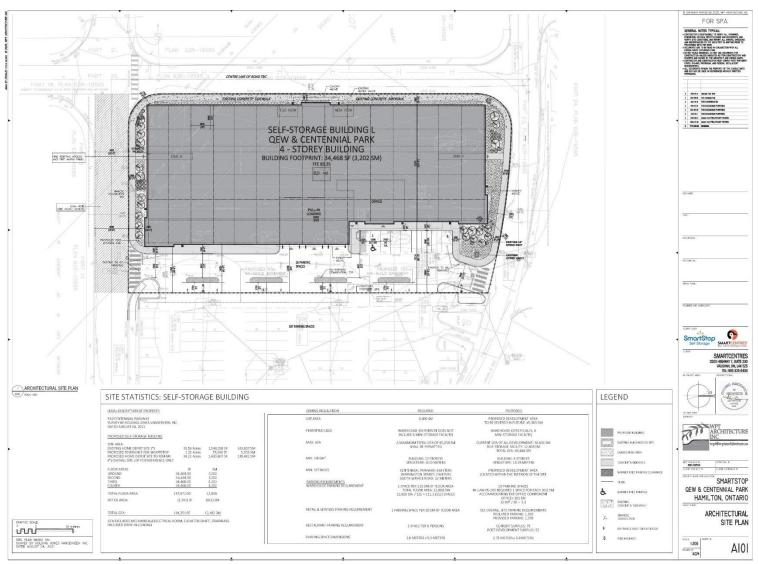

# PED22129 - (ZAC-21-041 / UHOPA-21-019)

Urban Hamilton Official Plan Amendment (UHOPA-21-019) and Zoning By-law Amendment (ZAC-21-041) Applications for the Lands Located at 510 Centennial Parkway North, Hamilton.