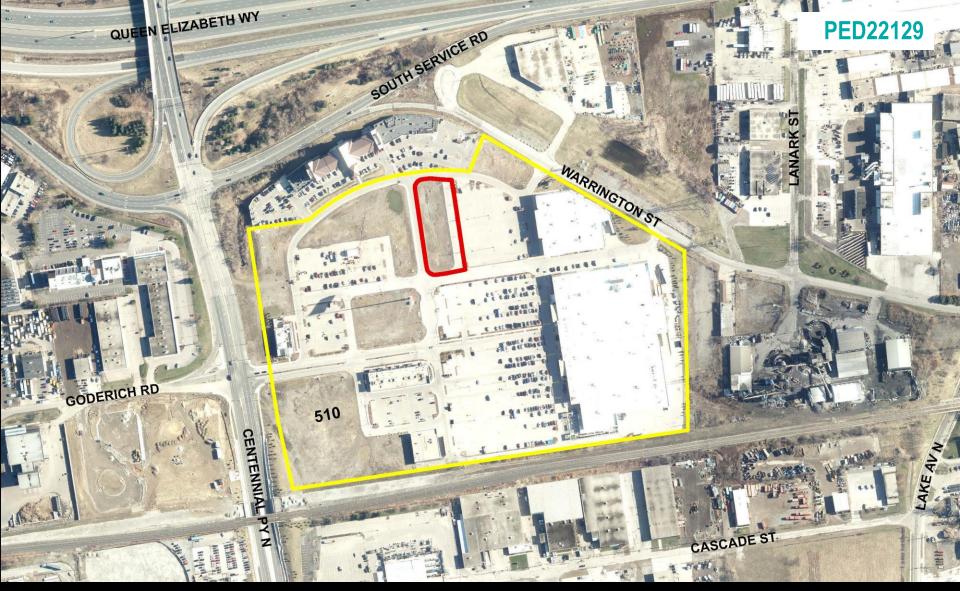

## PED22129 Appendix A

**SUBJECT PROPERTY** 

510 Centennial Parkway North, Hamilton

#### **PED22129**