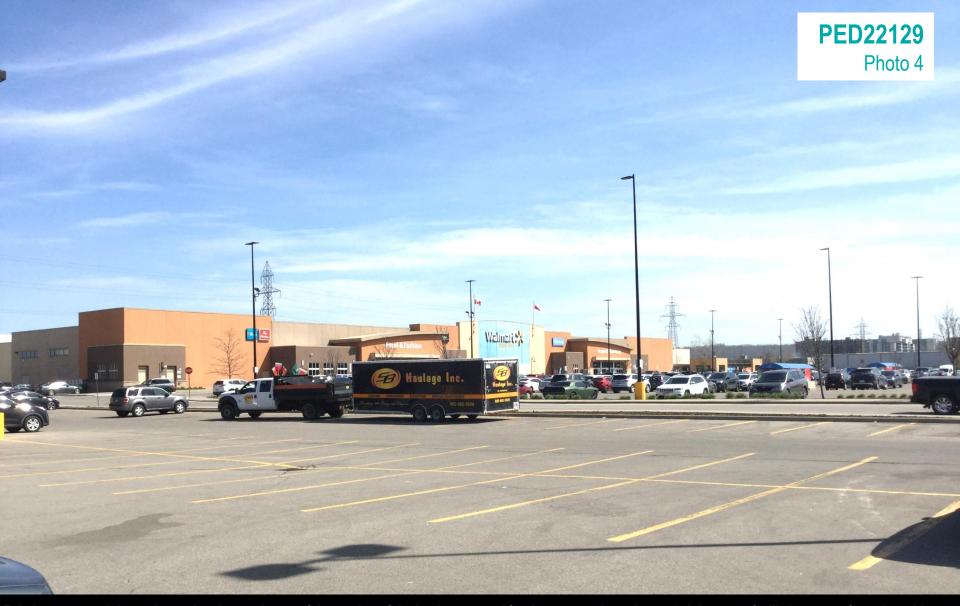

Existing commercial uses located to the south east of the portion of the lands proposed for the proposed warehouse (mini storage facility), as seen from the subject property looking south east

Existing commercial uses located to the east of the portion of the lands proposed for the proposed warehouse (mini storage facility), as seen from the subject property looking east