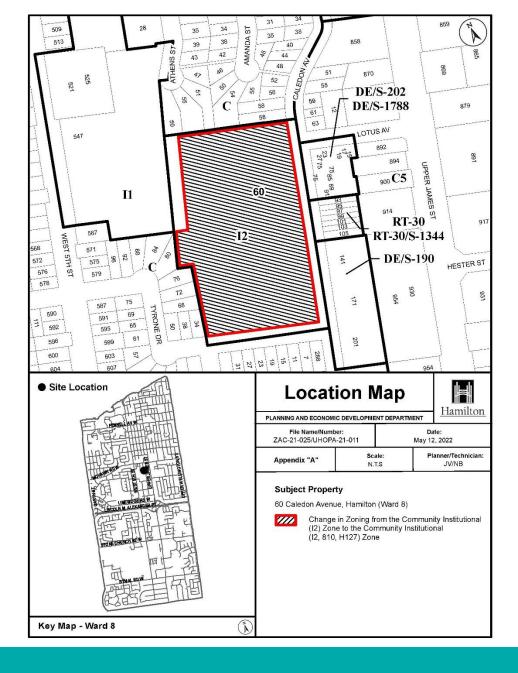

## PED22143 - (ZAC-21-025 / UHOPA-21-011)

Application for a Zoning By-law Amendment for Lands Located at 60 Caledon Avenue, Hamilton.

Presented by: James Van Rooi

SUBJECT PROPERTY

60 Caledon Avenue, Hamilton