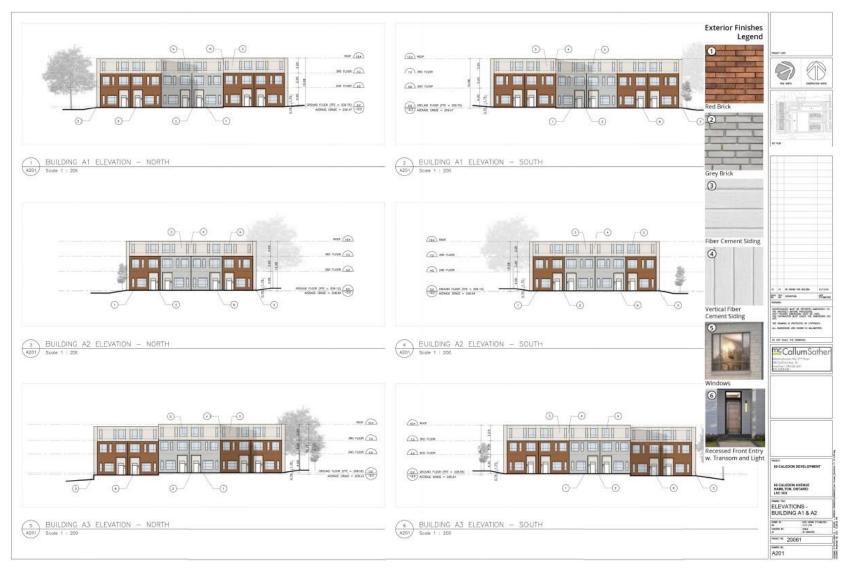

## PED22143 - (ZAC-21-025 / UHOPA-21-011)

Application for a Zoning By-law Amendment for Lands Located at 60 Caledon Avenue, Hamilton.

Presented by: James Van Rooi

SUBJECT PROPERTY

60 Caledon Avenue, Hamilton

#### PLANNING & ECONOMIC DEVELOPMENT DEPARTMENT