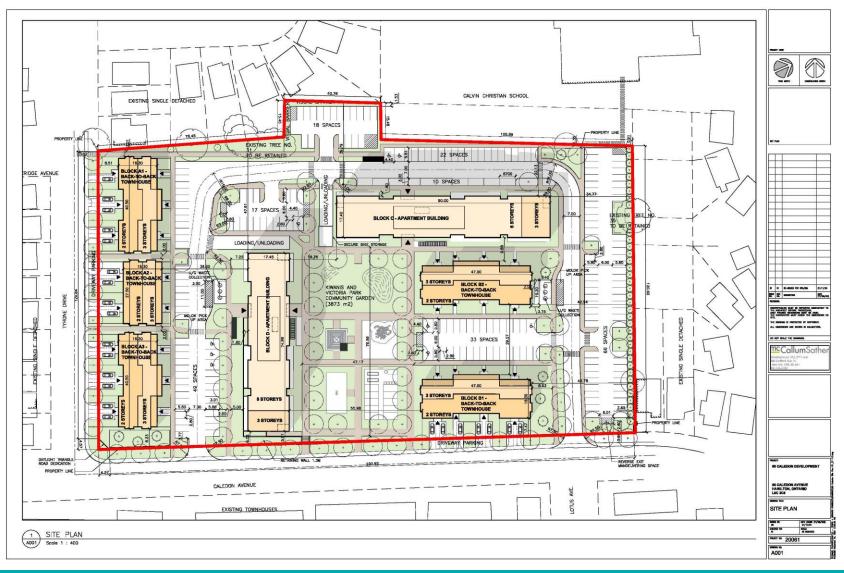

## PED22143 - (ZAC-21-025 / UHOPA-21-011)

Application for a Zoning By-law Amendment for Lands Located at 60 Caledon Avenue, Hamilton.

Presented by: James Van Rooi

SUBJECT PROPERTY

60 Caledon Avenue, Hamilton