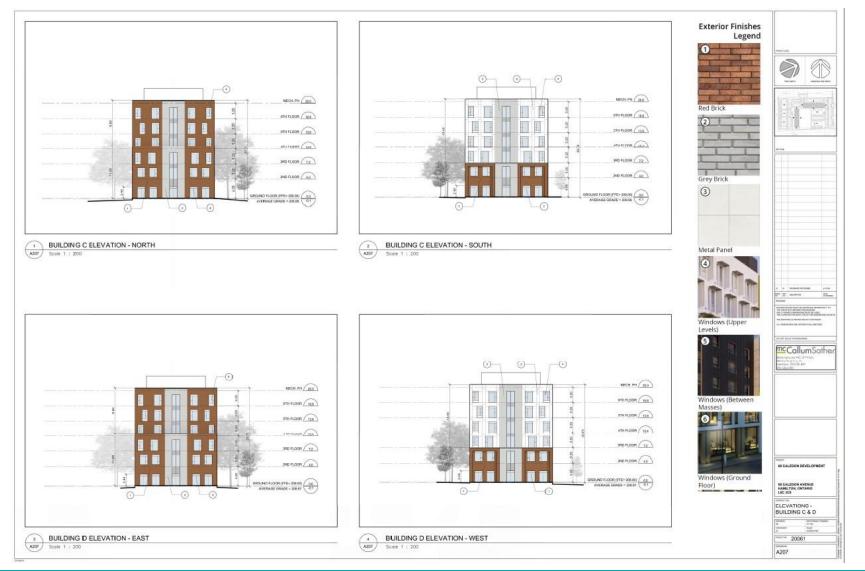

# WELCOME TO THE CITY OF HAMILTON PLANNING COMMITTEE

July 5, 2022

Presented by: James Van Rooi

**PLANNING & ECONOMIC DEVELOPMENT DEPARTMENT** 

## PED22143 - (ZAC-21-025 / UHOPA-21-011)

Application for a Zoning By-law Amendment for Lands Located at 60 Caledon Avenue, Hamilton.

Presented by: James Van Rooi











SUBJECT PROPERTY

60 Caledon Avenue, Hamilton







#### PLANNING & ECONOMIC DEVELOPMENT DEPARTMENT



## Hamilton

#### PLANNING & ECONOMIC DEVELOPMENT DEPARTMENT







Hamilton

#### PLANNING & ECONOMIC DEVELOPMENT DEPARTMENT











#### PLANNING & ECONOMIC DEVELOPMENT DEPARTMENT



View of Site looking north west





View of Caledon Ave looking North





View of Tyrone Dr looking West





View of Single Detached Dwellings south of Site





View of Single Detached Dwellings west of Site 1





View of Single Detached Dwellings west of Site 2





View of Tyrone Dr looking east





View of Townhouses east of Site





View of Townhouses east of Site 2





View of Townhouses east of Site 3





View of Caledon Ave looking south





#### View of Caledon Ave and Lotus Ave looking north east





View of the Site from Lotus Ave





View of Lotus Ave looking east





View of Caledon Ave looking south





View of Single Detached Dwellings north of Site





View of Tyrone Dr from Site







View of Caledon Ave f