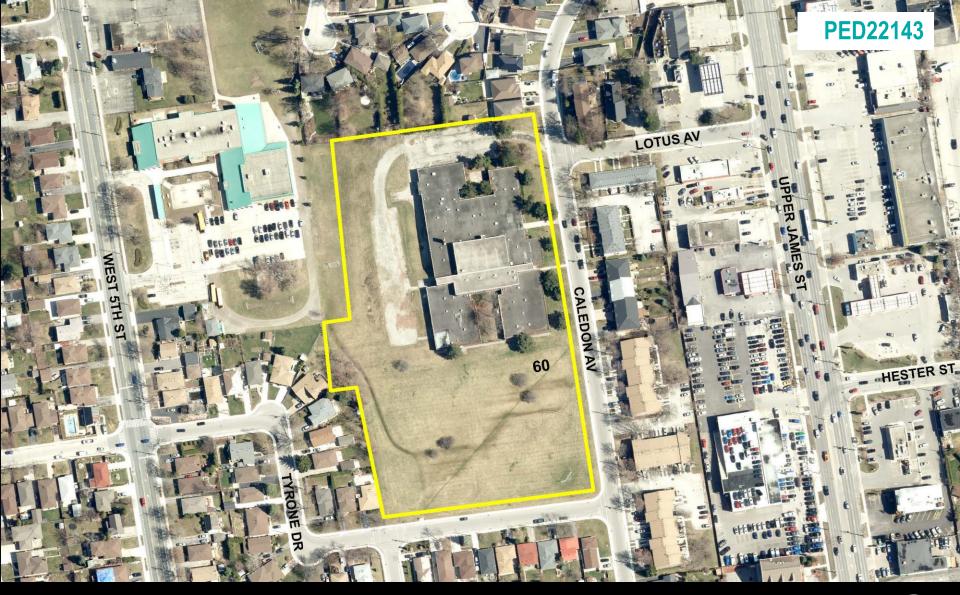

## PED22143 - (ZAC-21-025 / UHOPA-21-011)

Application for a Zoning By-law Amendment for Lands Located at 60 Caledon Avenue, Hamilton.

Presented by: James Van Rooi

SUBJECT PROPERTY

60 Caledon Avenue, Hamilton