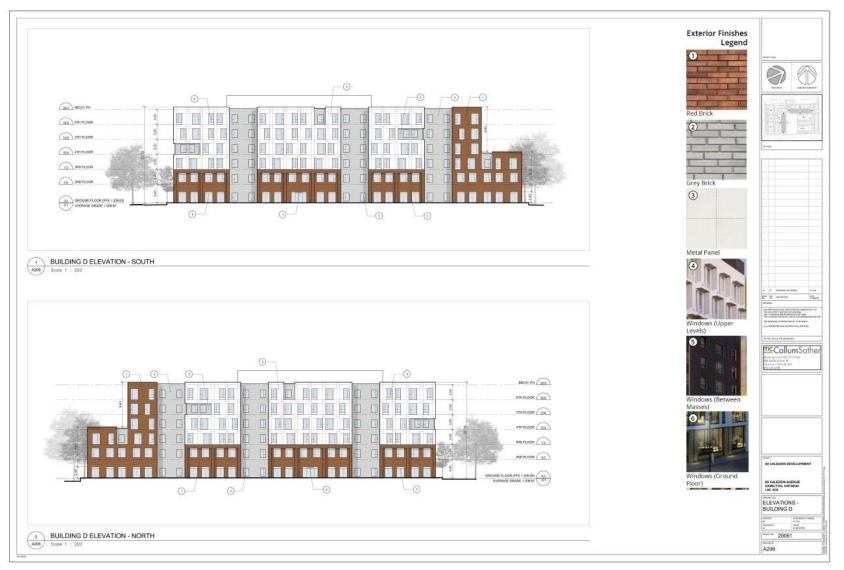

# WELCOME TO THE CITY OF HAMILTON PLANNING COMMITTEE

July 5, 2022

Presented by: James Van Rooi

**PLANNING & ECONOMIC DEVELOPMENT DEPARTMENT** 

## PED22143 - (ZAC-21-025 / UHOPA-21-011)

Application for a Zoning By-law Amendment for Lands Located at 60 Caledon Avenue, Hamilton.

Presented by: James Van Rooi











SUBJECT PROPERTY

60 Caledon Avenue, Hamilton







#### PLANNING & ECONOMIC DEVELOPMENT DEPARTMENT



## Hamilton

#### PLANNING & ECONOMIC DEVELOPMENT DEPARTMENT







Hamilton

#### PLANNING & ECONOMIC DEVELOPMENT DEPARTMENT











#### PLANNING & ECONOMIC DEVELOPMENT DEPARTMENT



View of Site looking north west





View of Caledon Ave looking North





View of Tyrone Dr looking West





View of Single Detached Dwellings south of Site





View of Single Detached Dwellings west of Site 1





View of Single Detached Dwellings west of Site 2





View of Tyrone Dr looking east





View of Townhouses east of Site





View of Townhouses east of Site 2





View of Townhouses east of Site 3





View of Caledon Ave looking south





#### View of Caledon Ave and Lotus Ave looking north east





View of the Site from Lotus Ave





View of Lotus Ave looking east





View of Caledon Ave looking south





View of Single Detached Dwellings north of Site





View of Tyrone Dr from Site







View of Caledon Ave