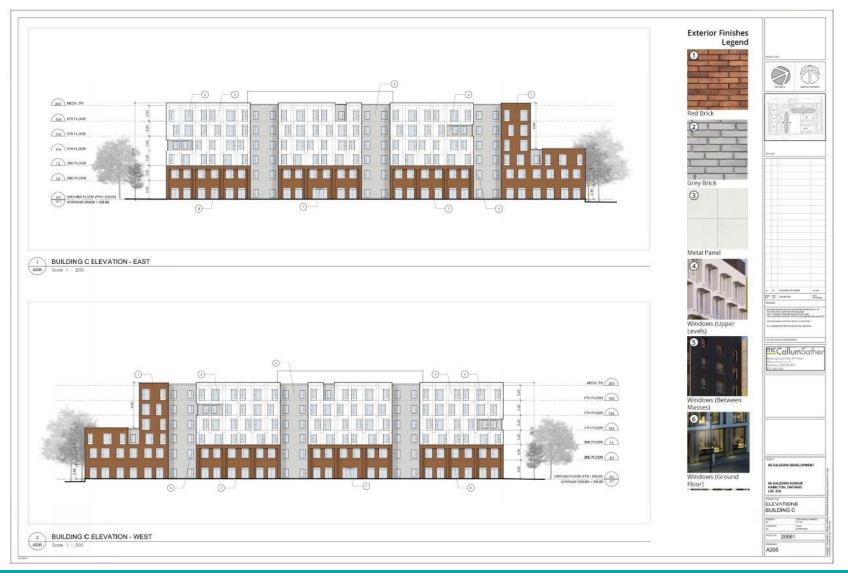

## PED22143 - (ZAC-21-025 / UHOPA-21-011)

Application for a Zoning By-law Amendment for Lands Located at 60 Caledon Avenue, Hamilton.

Presented by: James Van Rooi

SUBJECT PROPERTY

60 Caledon Avenue, Hamilton

#### PLANNING & ECONOMIC DEVELOPMENT DEPARTMENT

View of Site looking north west

View of Caledon Ave looking North

View of Tyrone Dr looking West

View of Single Detached Dwellings south of Site

View of Single Detached Dwellings west of Site 1