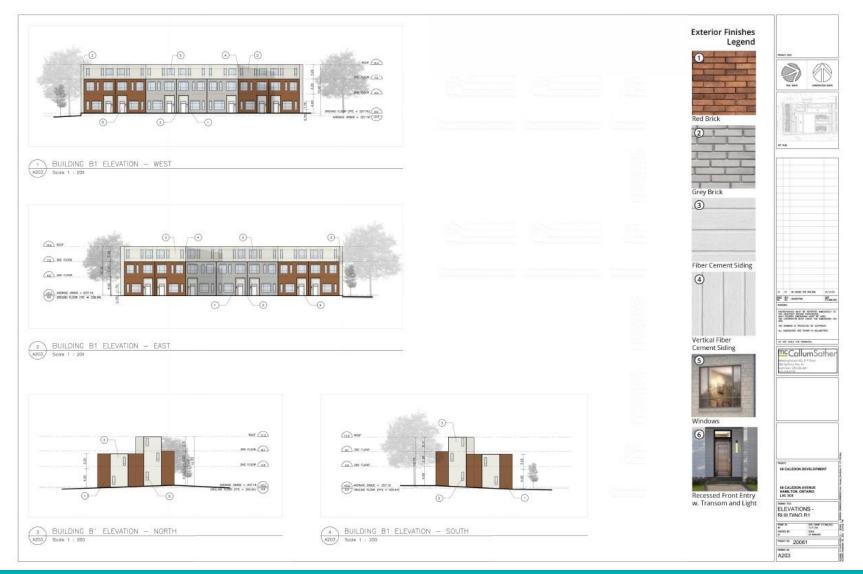

## PED22143 - (ZAC-21-025 / UHOPA-21-011)

Application for a Zoning By-law Amendment for Lands Located at 60 Caledon Avenue, Hamilton.

Presented by: James Van Rooi

SUBJECT PROPERTY

60 Caledon Avenue, Hamilton

#### PLANNING & ECONOMIC DEVELOPMENT DEPARTMENT

Hamilton