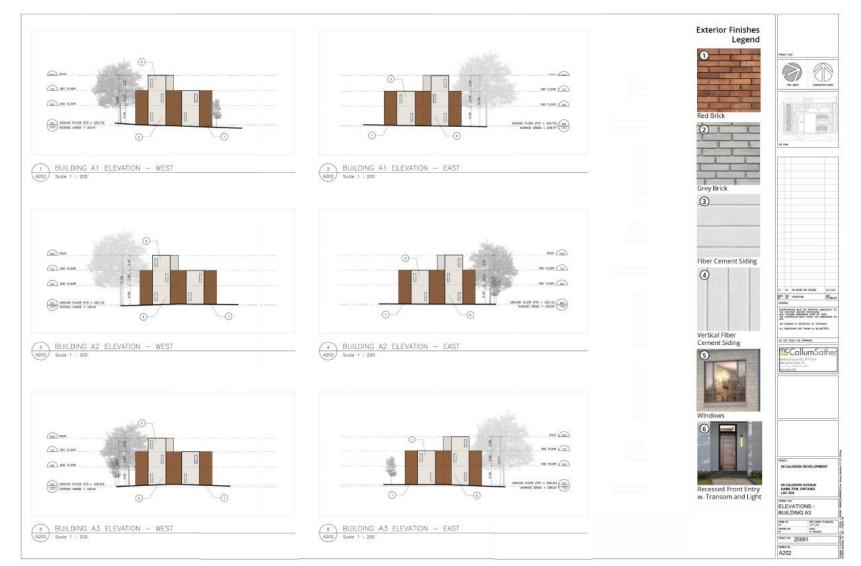

## PED22143 - (ZAC-21-025 / UHOPA-21-011)

Application for a Zoning By-law Amendment for Lands Located at 60 Caledon Avenue, Hamilton.

Presented by: James Van Rooi

SUBJECT PROPERTY

60 Caledon Avenue, Hamilton