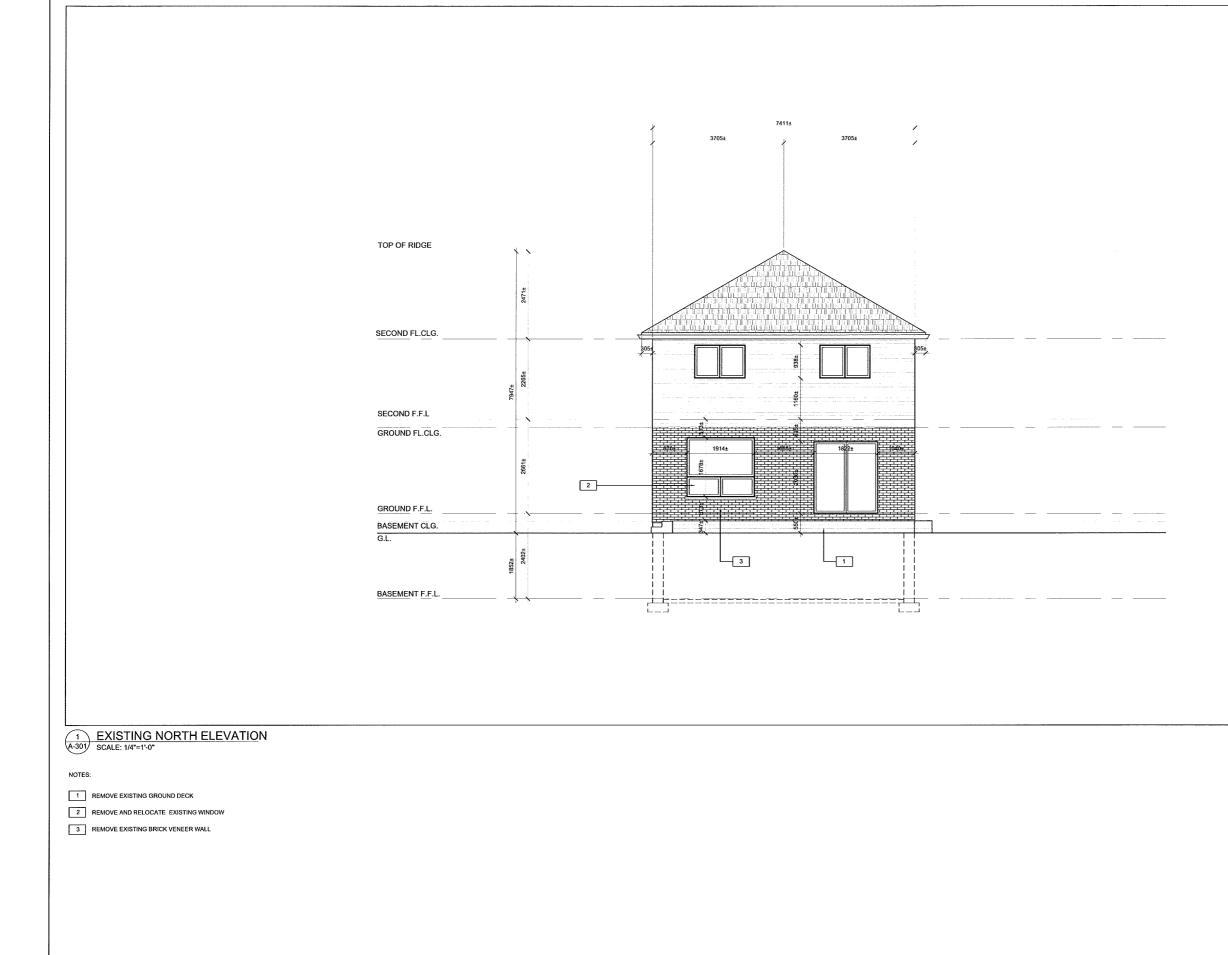

| APPLICATION NO.: | AN/A-22:218        | SUBJECT<br>PROPERTY: | 66 BRIDGEPORT CRESCENT,<br>ANCASTER                        |
|------------------|--------------------|----------------------|------------------------------------------------------------|
| ZONE:            | "R4" (Residential) | ZONING BY-<br>LAW:   | Zoning By-law former Town of<br>Ancaster 87-57, as Amended |

APPLICANTS: Owners S. & J. Lee Agent G. Kimmins

The following variances are requested:

- 1. A rear yard setback of 6.0m shall be provided instead of the minimum required 7.5 metre rear yard setback.
- **PURPOSE & EFFECT:** To permit the construction of a rear yard one storey addition to the existing single detached dwelling.