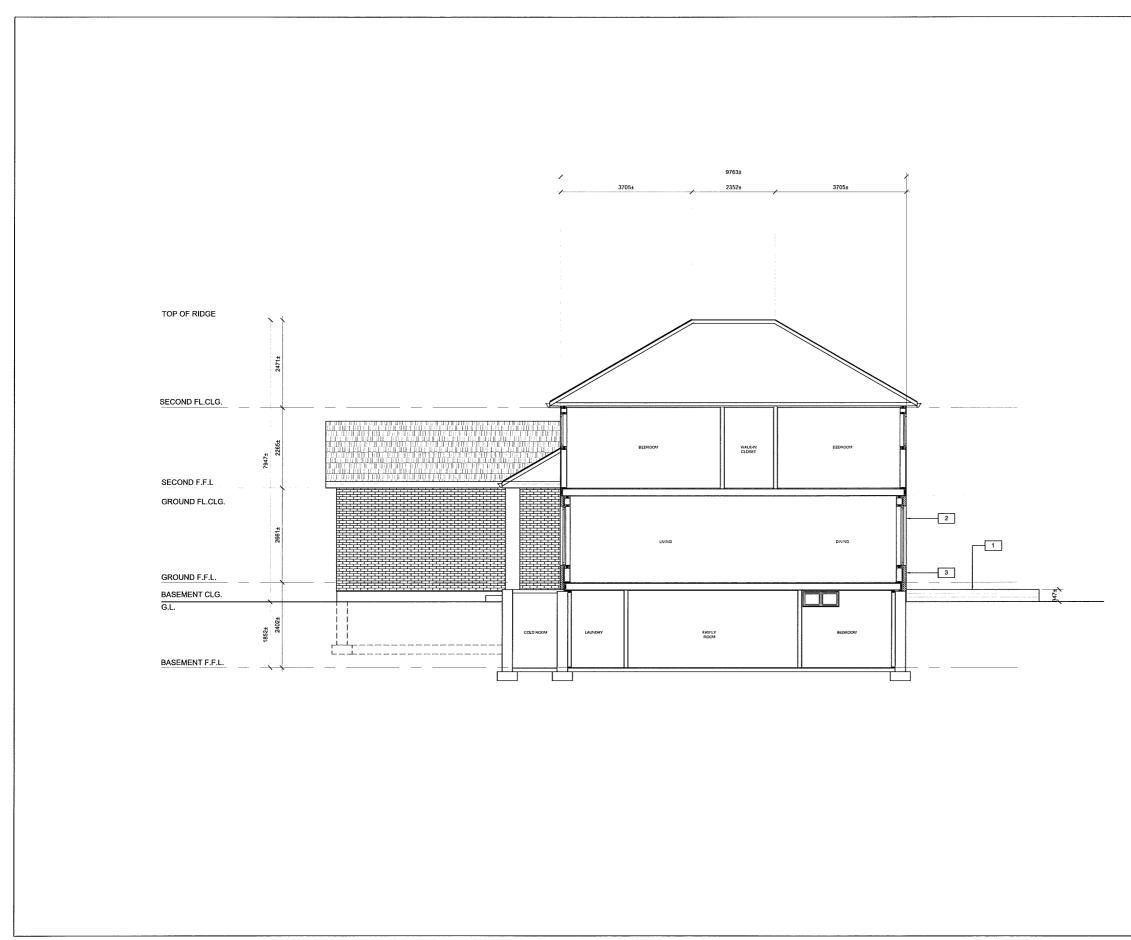

APPLICANTS: Owners S. & J. Lee Agent G. Kimmins

The following variances are requested:

- 1. A rear yard setback of 6.0m shall be provided instead of the minimum required 7.5 metre rear yard setback.
- **PURPOSE & EFFECT:** To permit the construction of a rear yard one storey addition to the existing single detached dwelling.