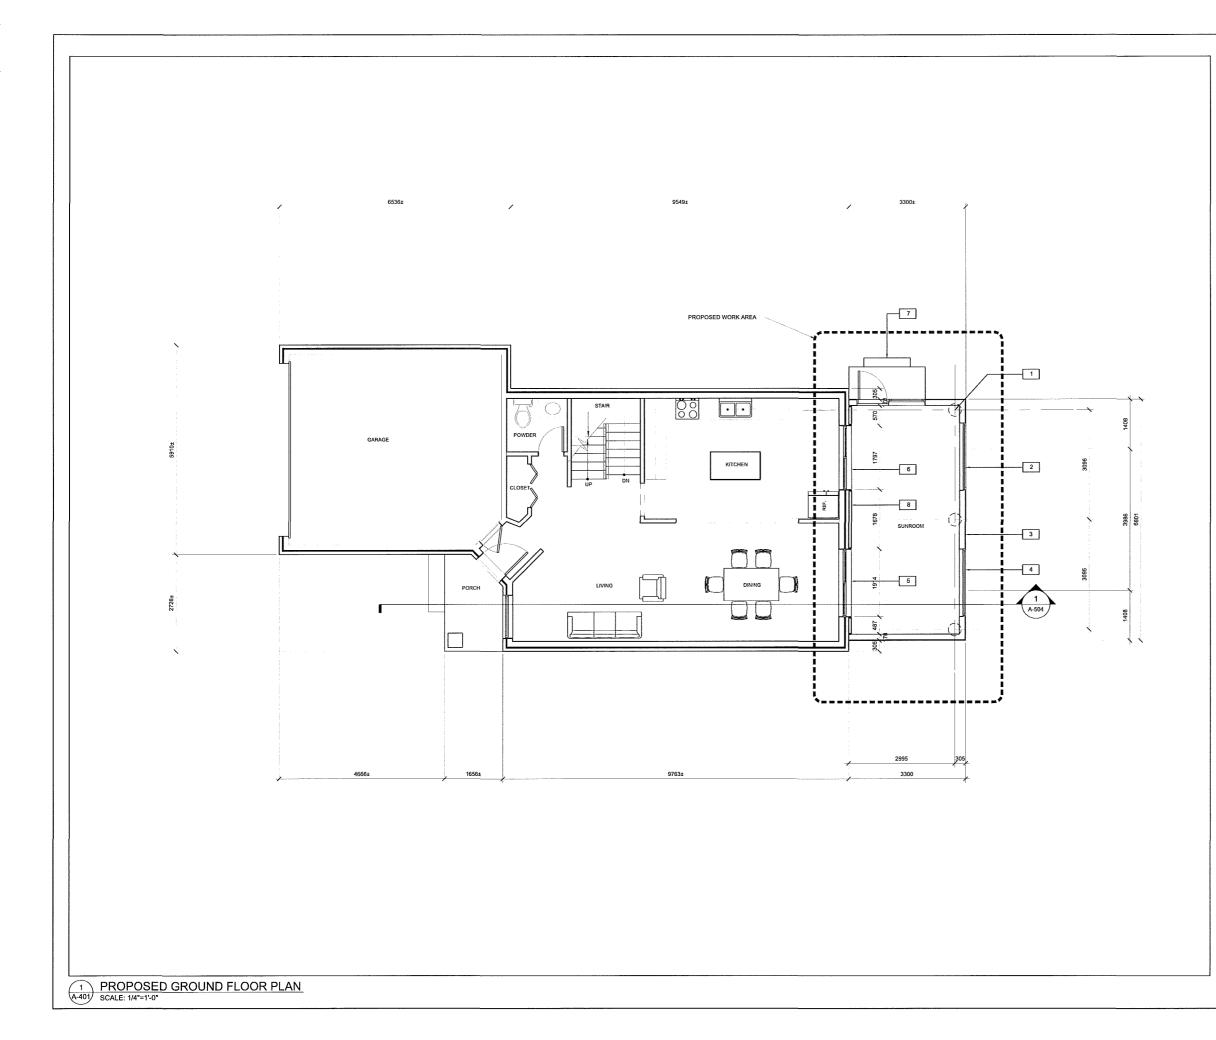

APPLICANTS: Owners S. & J. Lee Agent G. Kimmins

The following variances are requested:

- 1. A rear yard setback of 6.0m shall be provided instead of the minimum required 7.5 metre rear yard setback.
- **PURPOSE & EFFECT:** To permit the construction of a rear yard one storey addition to the existing single detached dwelling.