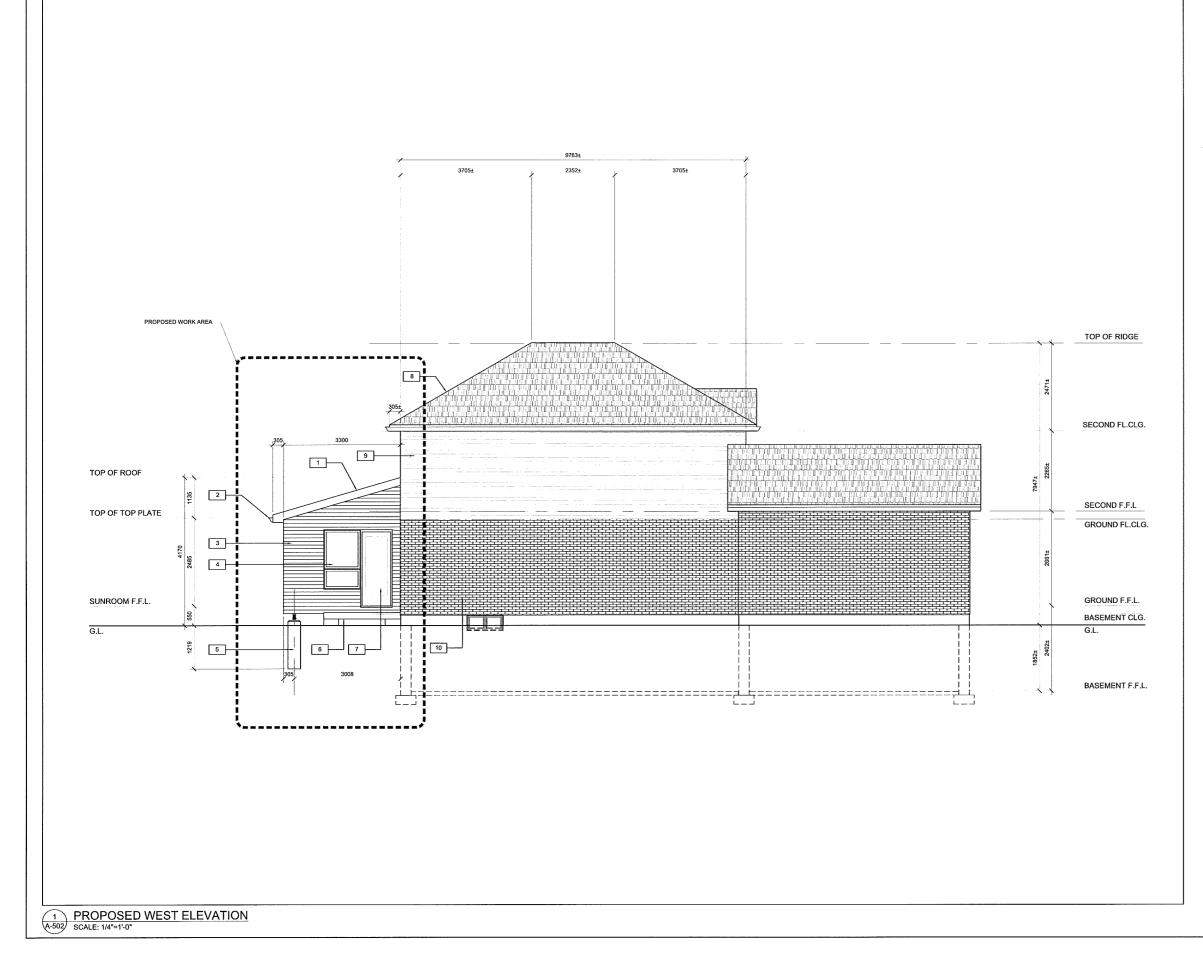

| APPLICATION NO.: | AN/A-22:218        | SUBJECT<br>PROPERTY: | 66 BRIDGEPORT CRESCENT,<br>ANCASTER                        |
|------------------|--------------------|----------------------|------------------------------------------------------------|
| ZONE:            | "R4" (Residential) | ZONING BY-<br>LAW:   | Zoning By-law former Town of<br>Ancaster 87-57, as Amended |

APPLICANTS: Owners S. & J. Lee Agent G. Kimmins

The following variances are requested:

- 1. A rear yard setback of 6.0m shall be provided instead of the minimum required 7.5 metre rear yard setback.
- **PURPOSE & EFFECT:** To permit the construction of a rear yard one storey addition to the existing single detached dwelling.