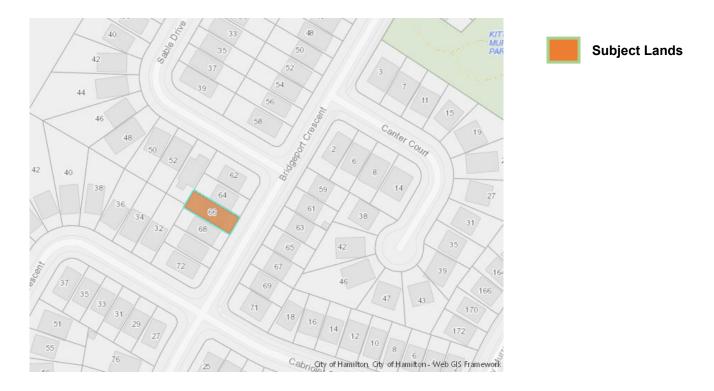

| APPLICATION NO.: | AN/A-22:218        | SUBJECT<br>PROPERTY: | 66 BRIDGEPORT CRESCENT,<br>ANCASTER                        |
|------------------|--------------------|----------------------|------------------------------------------------------------|
| ZONE:            | "R4" (Residential) | ZONING BY-<br>LAW:   | Zoning By-law former Town of<br>Ancaster 87-57, as Amended |

APPLICANTS: Owners S. & J. Lee Agent G. Kimmins

The following variances are requested:

- 1. A rear yard setback of 6.0m shall be provided instead of the minimum required 7.5 metre rear yard setback.
- **PURPOSE & EFFECT:** To permit the construction of a rear yard one storey addition to the existing single detached dwelling.