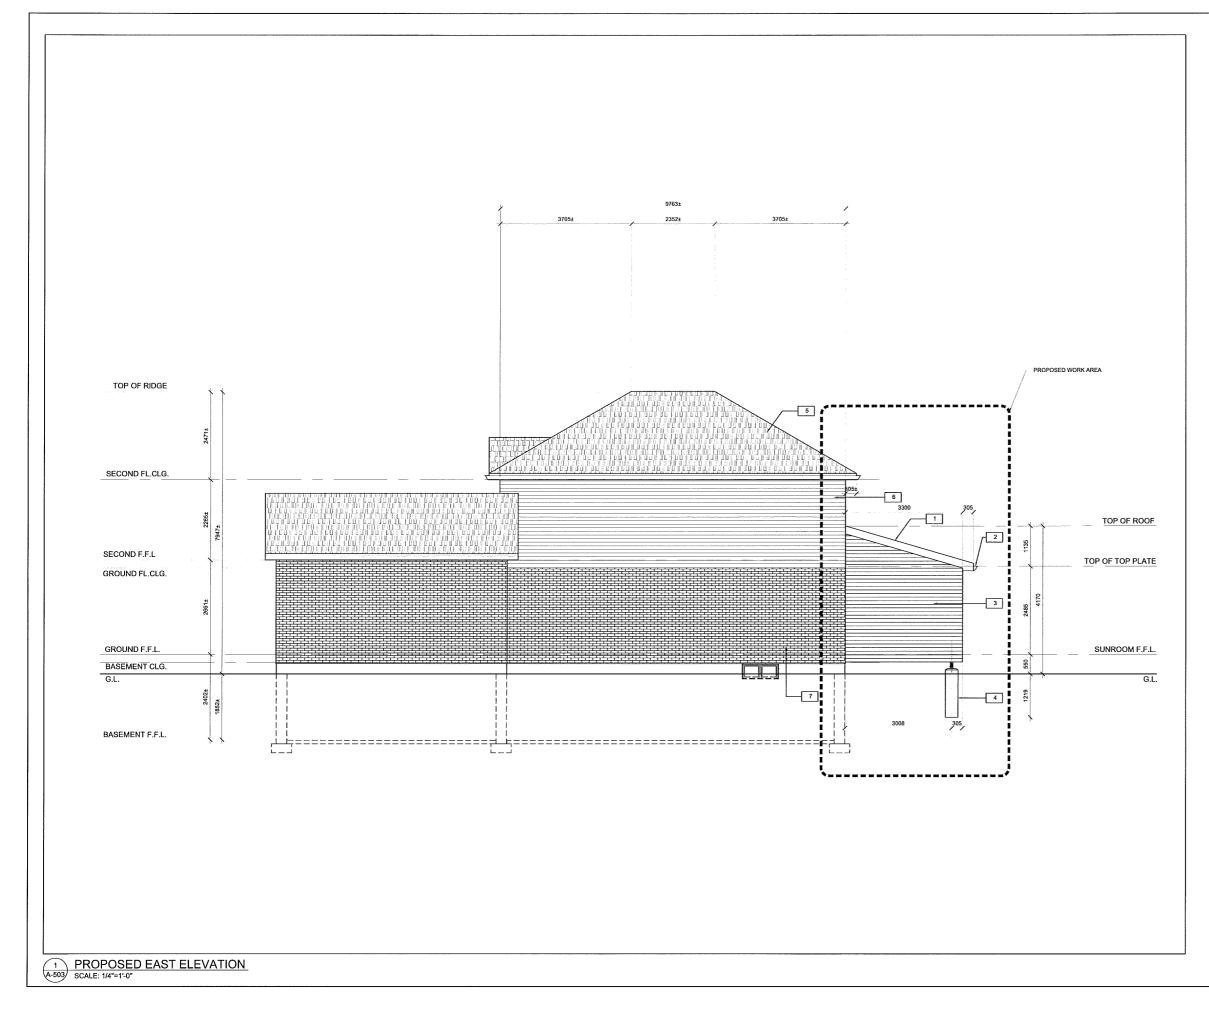

| APPLICATION NO.: | AN/A-22:218        | SUBJECT<br>PROPERTY: | 66 BRIDGEPORT CRESCENT,<br>ANCASTER                        |
|------------------|--------------------|----------------------|------------------------------------------------------------|
| ZONE:            | "R4" (Residential) | ZONING BY-<br>LAW:   | Zoning By-law former Town of<br>Ancaster 87-57, as Amended |

APPLICANTS: Owners S. & J. Lee Agent G. Kimmins

The following variances are requested:

- 1. A rear yard setback of 6.0m shall be provided instead of the minimum required 7.5 metre rear yard setback.
- **PURPOSE & EFFECT:** To permit the construction of a rear yard one storey addition to the existing single detached dwelling.