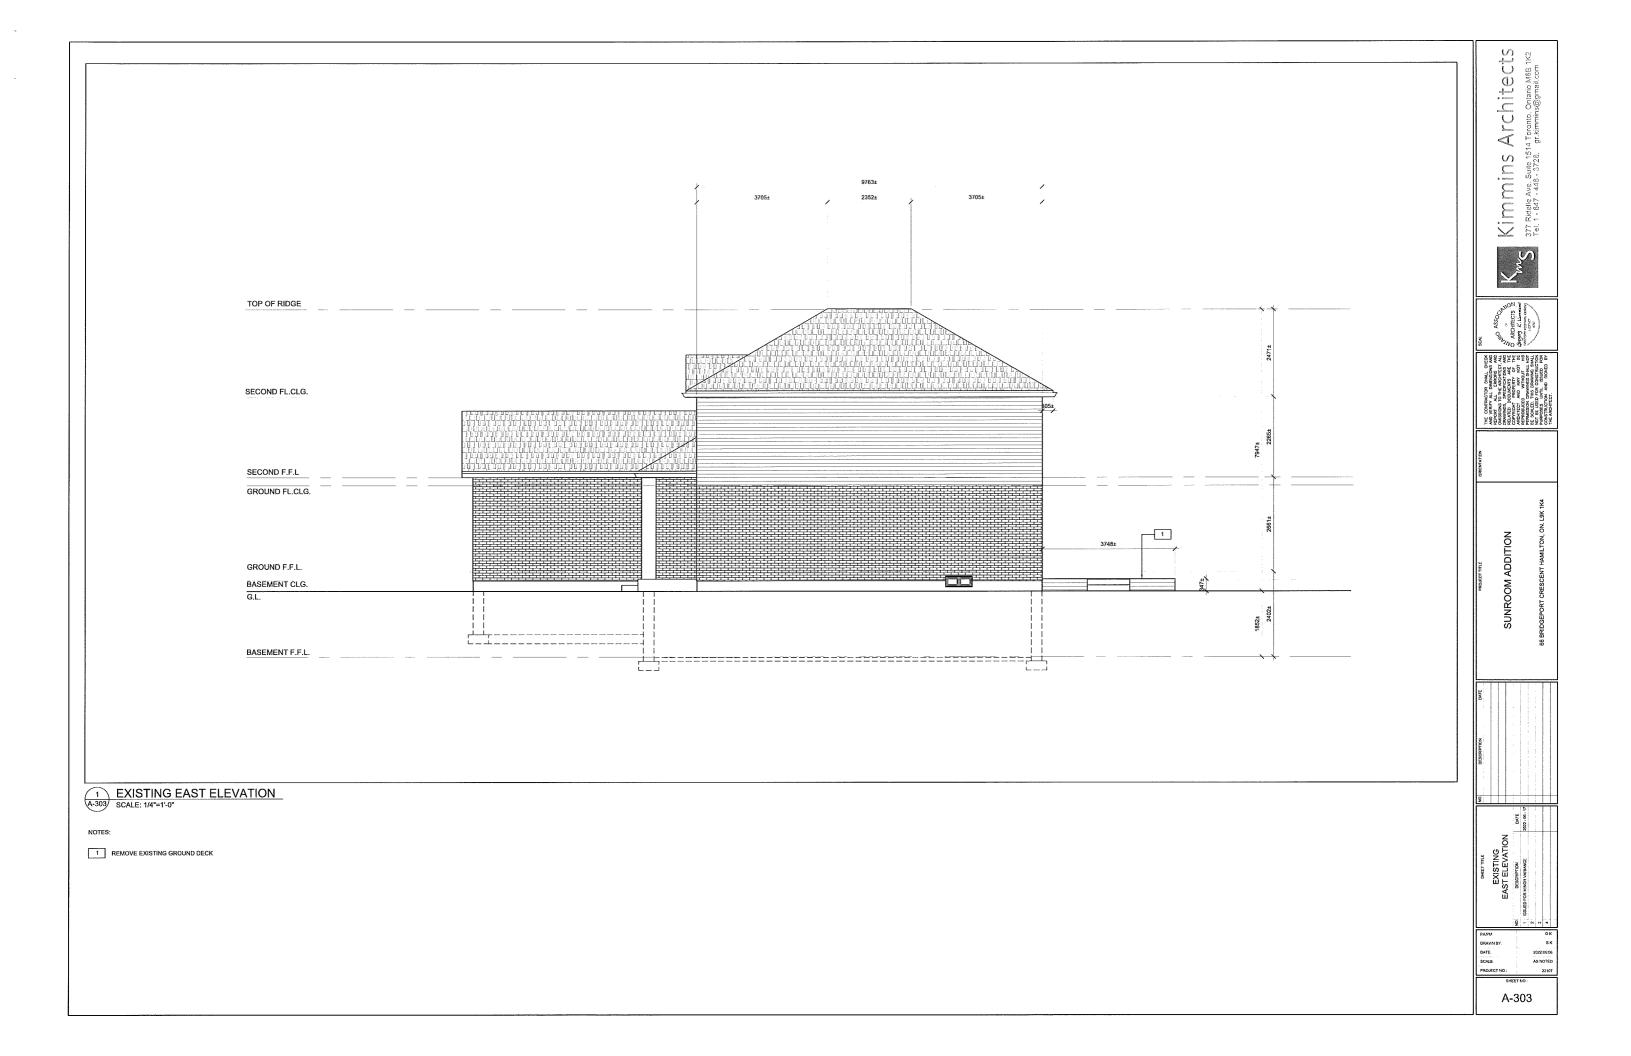

APPLICANTS: Owners S. & J. Lee Agent G. Kimmins

The following variances are requested:

- 1. A rear yard setback of 6.0m shall be provided instead of the minimum required 7.5 metre rear yard setback.
- **PURPOSE & EFFECT:** To permit the construction of a rear yard one storey addition to the existing single detached dwelling.