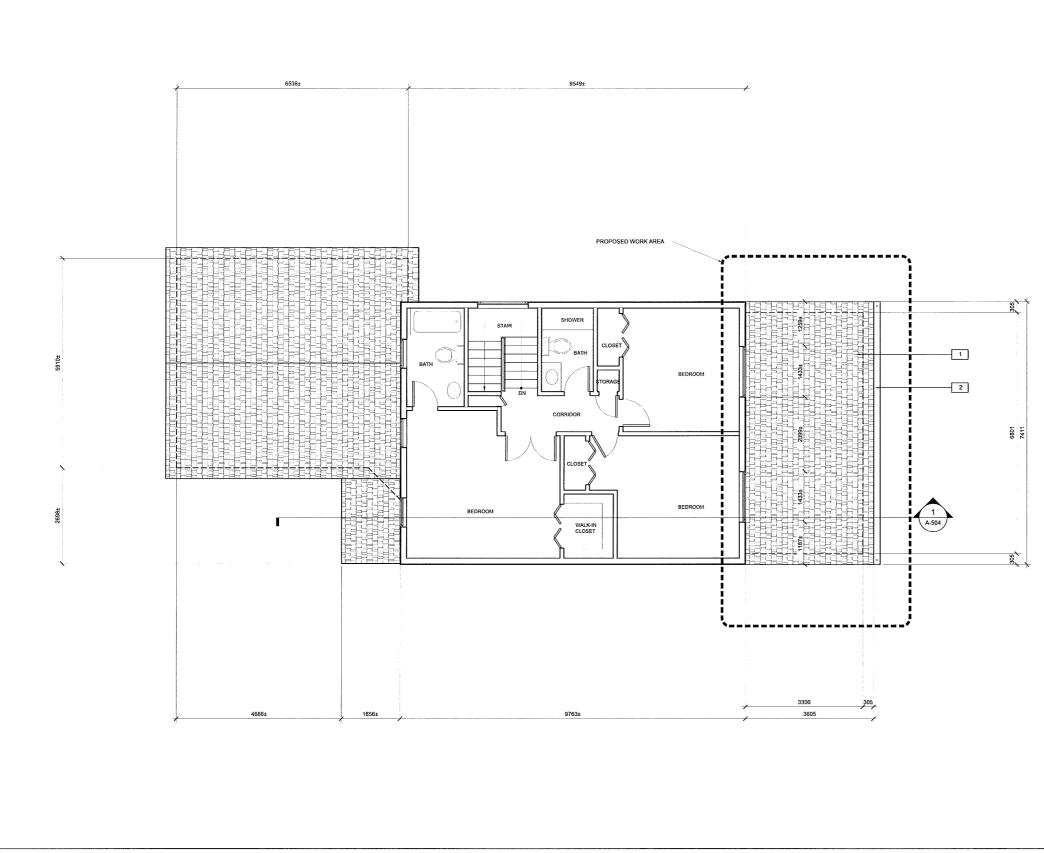

APPLICANTS: Owners S. & J. Lee Agent G. Kimmins

The following variances are requested:

- 1. A rear yard setback of 6.0m shall be provided instead of the minimum required 7.5 metre rear yard setback.
- **PURPOSE & EFFECT:** To permit the construction of a rear yard one storey addition to the existing single detached dwelling.