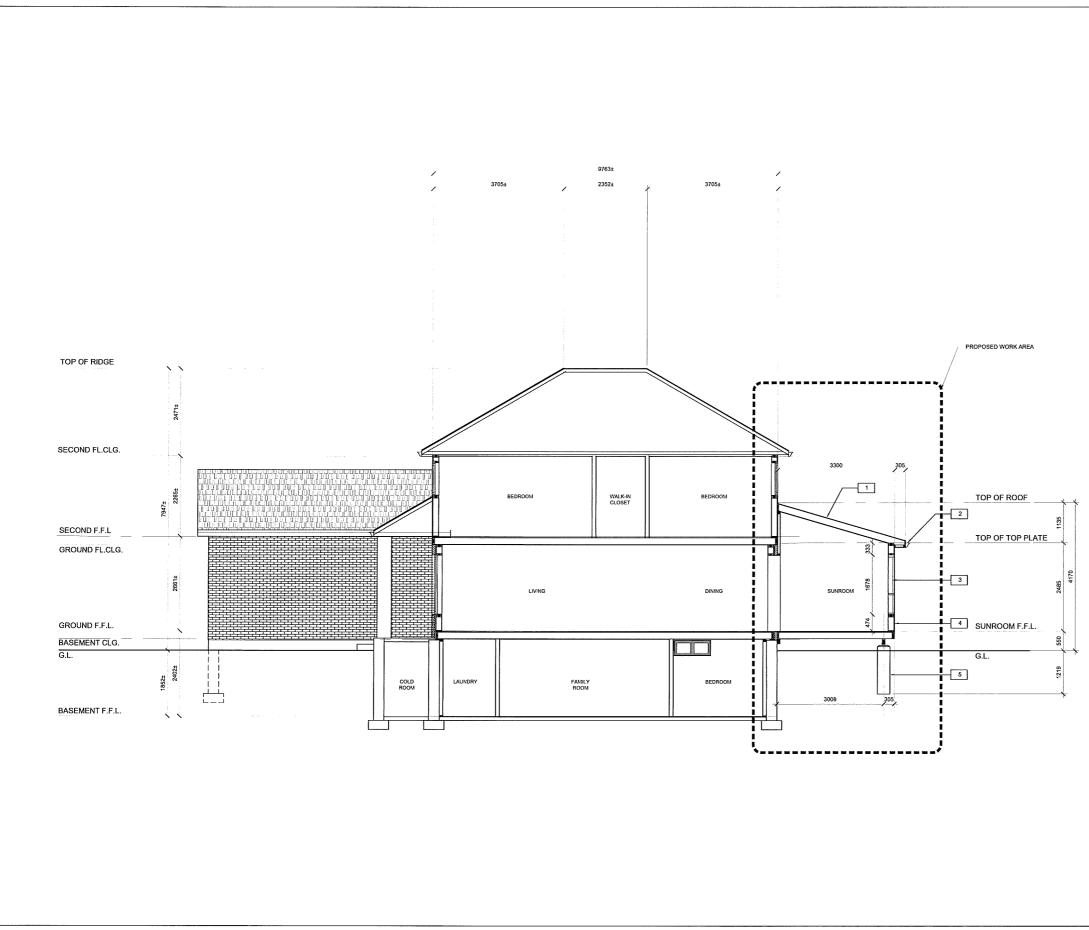

| APPLICATION NO.: | AN/A-22:218        | SUBJECT<br>PROPERTY: | 66 BRIDGEPORT CRESCENT,<br>ANCASTER                        |
|------------------|--------------------|----------------------|------------------------------------------------------------|
| ZONE:            | "R4" (Residential) | ZONING BY-<br>LAW:   | Zoning By-law former Town of<br>Ancaster 87-57, as Amended |

APPLICANTS: Owners S. & J. Lee Agent G. Kimmins

The following variances are requested:

- 1. A rear yard setback of 6.0m shall be provided instead of the minimum required 7.5 metre rear yard setback.
- **PURPOSE & EFFECT:** To permit the construction of a rear yard one storey addition to the existing single detached dwelling.