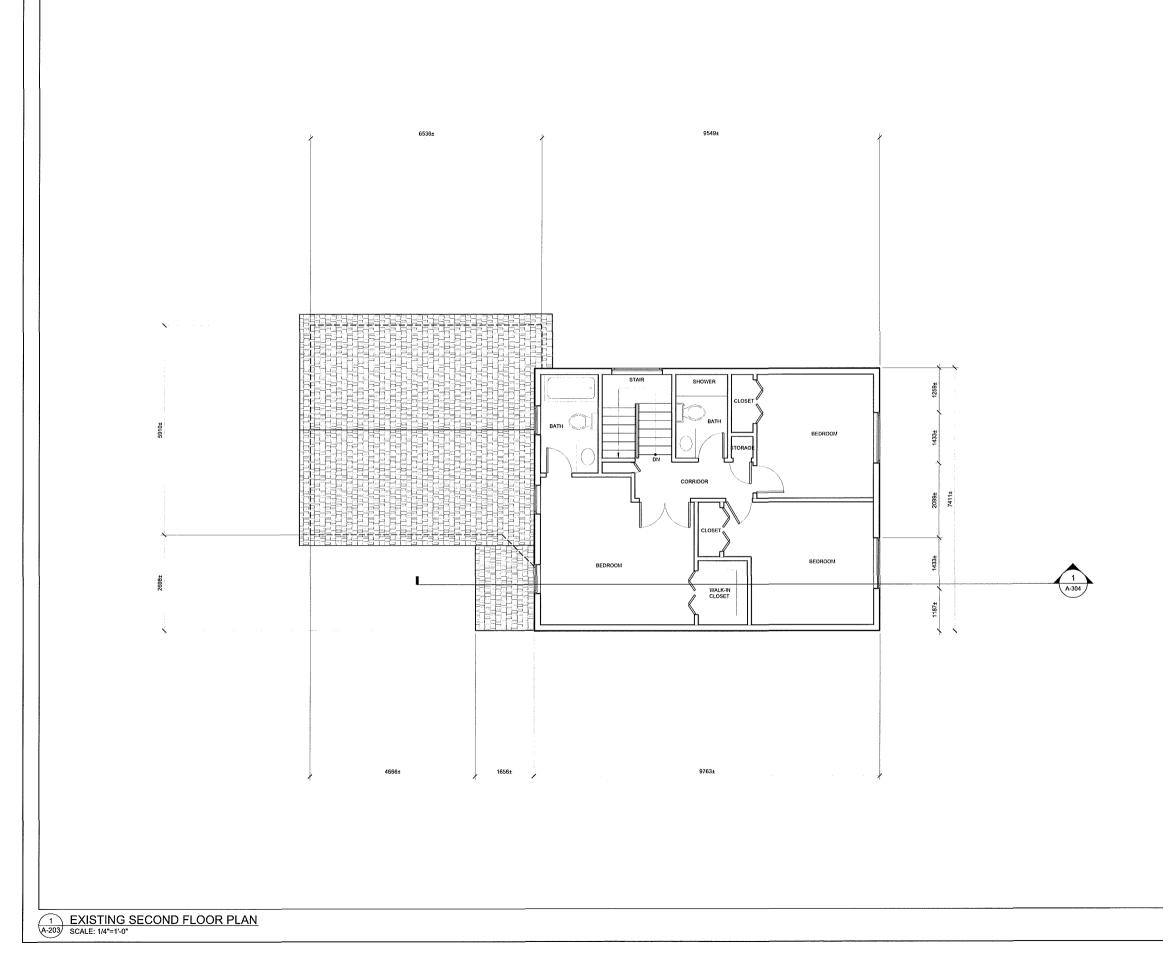

| APPLICATION NO.: | AN/A-22:218        | SUBJECT<br>PROPERTY: | 66 BRIDGEPORT CRESCENT,<br>ANCASTER                        |
|------------------|--------------------|----------------------|------------------------------------------------------------|
| ZONE:            | "R4" (Residential) | ZONING BY-<br>LAW:   | Zoning By-law former Town of<br>Ancaster 87-57, as Amended |

APPLICANTS: Owners S. & J. Lee Agent G. Kimmins

The following variances are requested:

- 1. A rear yard setback of 6.0m shall be provided instead of the minimum required 7.5 metre rear yard setback.
- **PURPOSE & EFFECT:** To permit the construction of a rear yard one storey addition to the existing single detached dwelling.