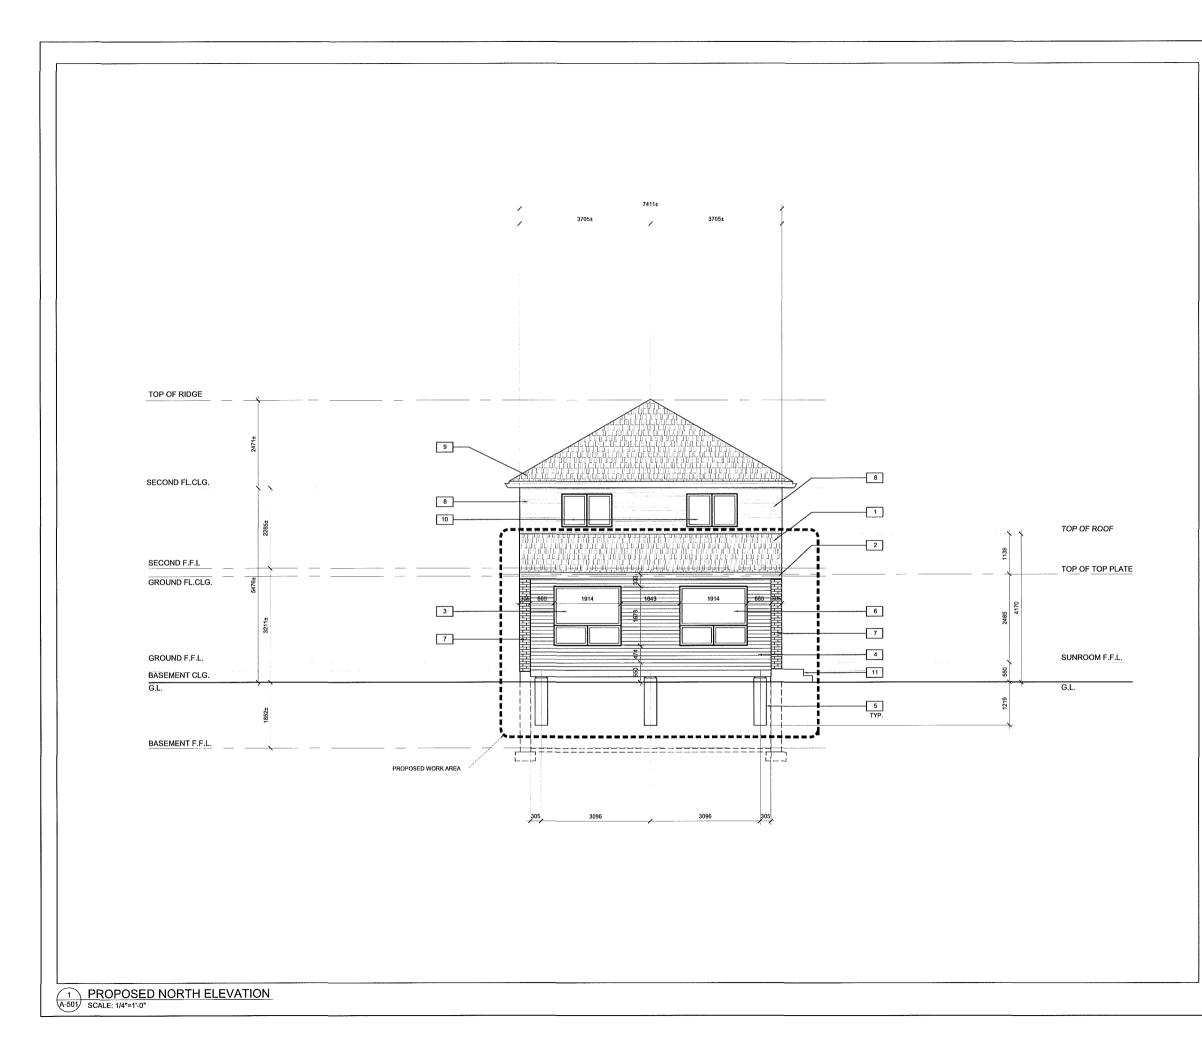

APPLICANTS: Owners S. & J. Lee Agent G. Kimmins

The following variances are requested:

- 1. A rear yard setback of 6.0m shall be provided instead of the minimum required 7.5 metre rear yard setback.
- **PURPOSE & EFFECT:** To permit the construction of a rear yard one storey addition to the existing single detached dwelling.