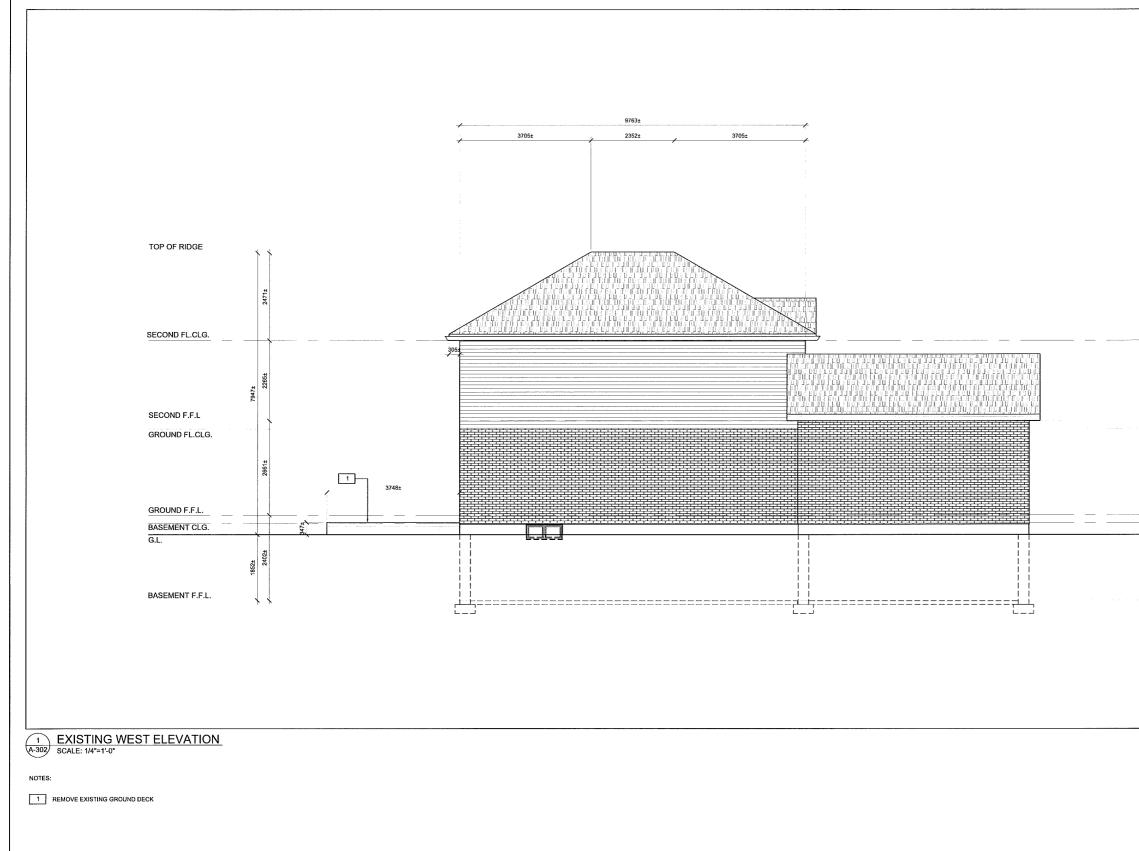

APPLICANTS: Owners S. & J. Lee Agent G. Kimmins

The following variances are requested:

- 1. A rear yard setback of 6.0m shall be provided instead of the minimum required 7.5 metre rear yard setback.
- **PURPOSE & EFFECT:** To permit the construction of a rear yard one storey addition to the existing single detached dwelling.