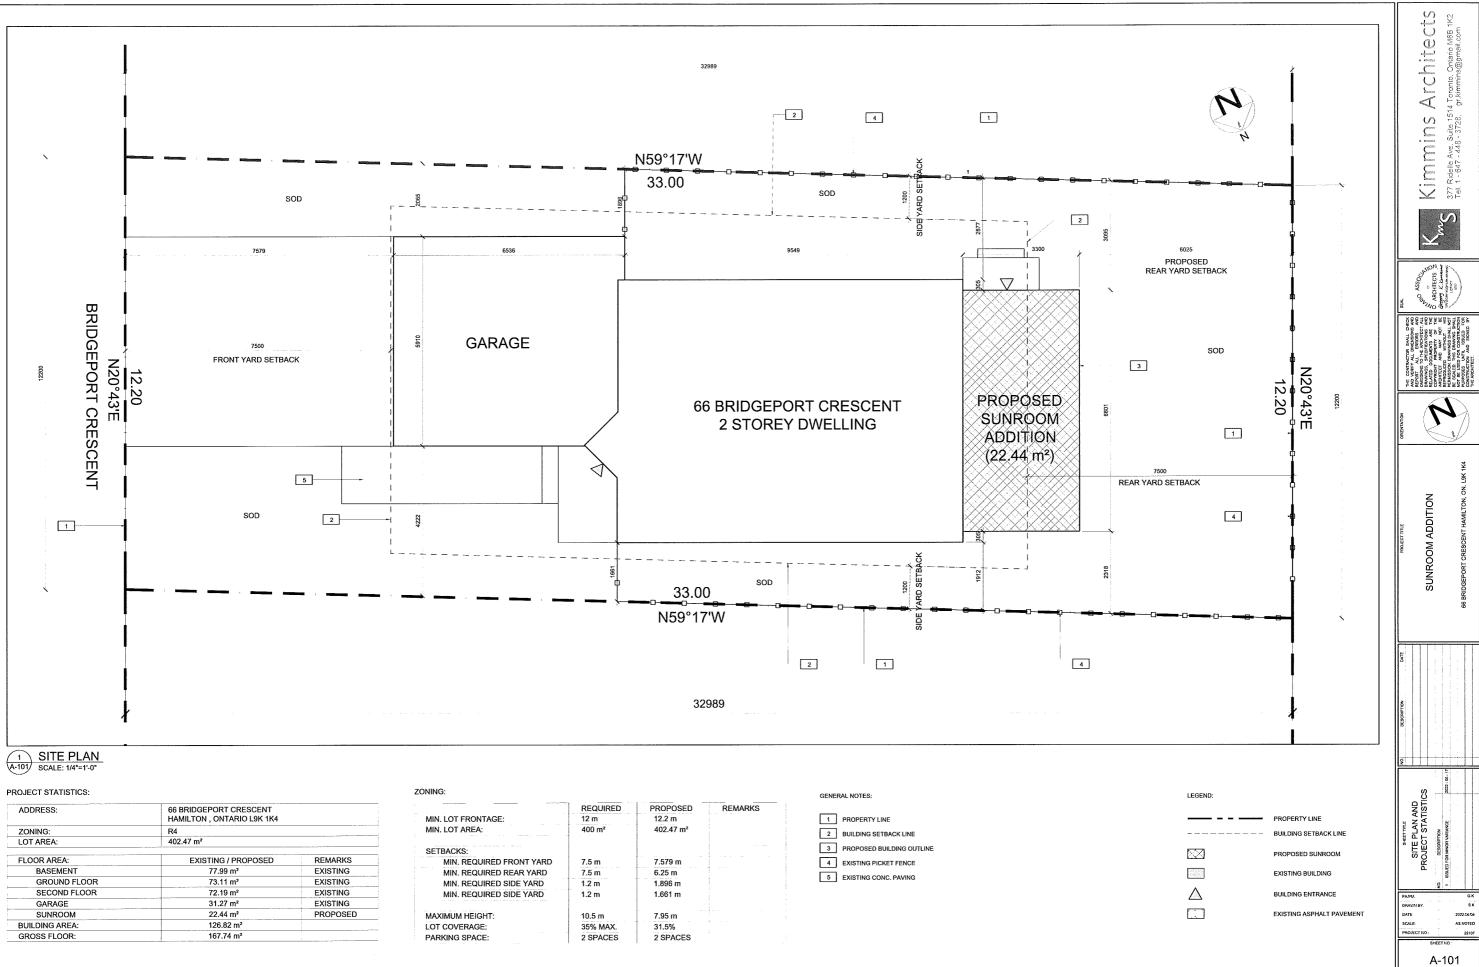

| APPLICATION NO.: | AN/A-22:218        | SUBJECT<br>PROPERTY: | 66 BRIDGEPORT CRESCENT,<br>ANCASTER                        |
|------------------|--------------------|----------------------|------------------------------------------------------------|
| ZONE:            | "R4" (Residential) | ZONING BY-<br>LAW:   | Zoning By-law former Town of<br>Ancaster 87-57, as Amended |

APPLICANTS: Owners S. & J. Lee Agent G. Kimmins

The following variances are requested:

- 1. A rear yard setback of 6.0m shall be provided instead of the minimum required 7.5 metre rear yard setback.
- **PURPOSE & EFFECT:** To permit the construction of a rear yard one storey addition to the existing single detached dwelling.