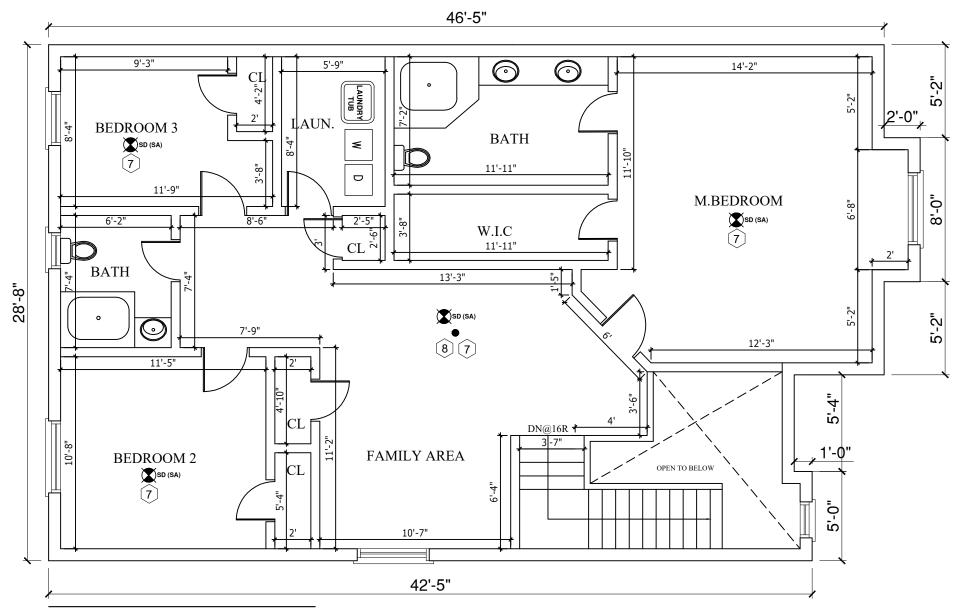

### **SECOND FLOOR PLAN**

SCALE 3/16"=1'-0"
SINGLE FAMILY DWELLING
GROSS FLOOR AREA =1300.01 SFT / 120.77 SM

#### QUALIFICATION INFORMATION

REQUIRED UNLESS DESIGN IS EXEMPT UNDER DIV. C-3.2.5.1 OF THE BUILDING CODE

SHIVANG TARIKA106440NAMESIGNATUREBCIN

SHWANG TARIKA

| _  |                  |      |
|----|------------------|------|
|    |                  |      |
|    |                  |      |
| NO | REVISION / ISSUE | DATE |
|    |                  |      |

SECOND FLOOR PLAN

CITY: HAMILTON

24 SAN FELICE LANE

EXISTING DWELLING

**PROJECT** 

SHEET

JAN 2022

SCALE 3/16"=1'-0"