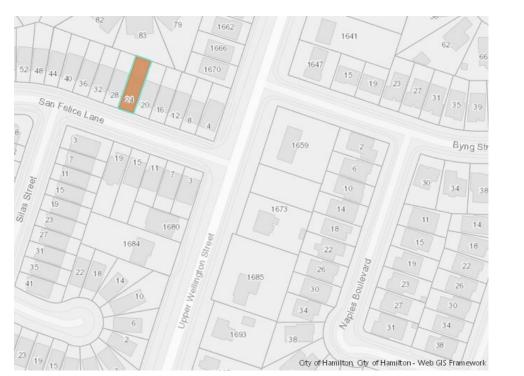

| APPLICATION | HM/A-22:123                    | SUBJECT    | 24 SAN FELICE LANE,            |
|-------------|--------------------------------|------------|--------------------------------|
| NO.:        |                                | PROPERTY:  | HAMILTON                       |
| ZONE:       | "R-4" (Small Lot Single Family | ZONING BY- | Zoning By-law 6593, as Amended |
|             | Detached)                      | LAW:       | 22-137                         |

# 24 SAN FELICE LN

3<u>4m</u> Dwelling Parking Single Family Single Family Dwelling Parking DRIVEWAY EXISTIN 32"X78 GARAG GARAGE Secondary Dwelling LANDSCAPE **AREA** MAIN UNIT PROPOSED BASEMENT ENTRANCE 34m