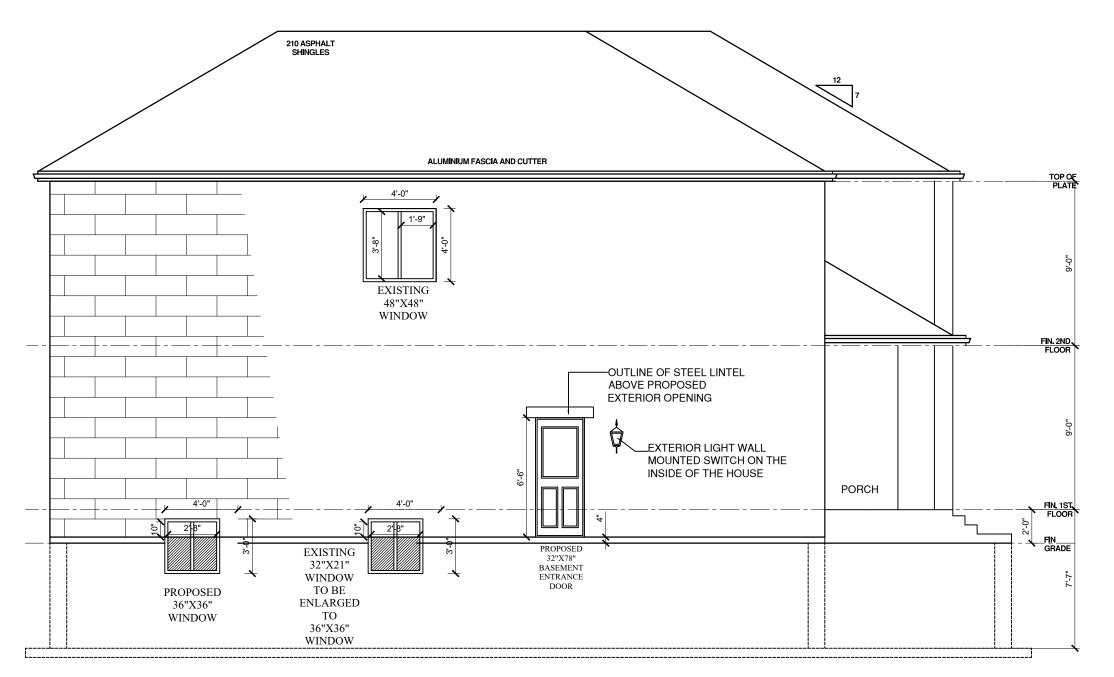

### ALLOWABLE UNPROTECTED OPENINGS (EXPOSED BUILDING)

LIMITING DISTANCE 4.23 FT(1.28M) MAX PERCENTAGE 7.23 % TOTAL WALL AREA 826.14 SF (76.75 SM) ALLOWABLE OPENINGS 59.72 SF (5.54 SM) **ACTUAL OPENINGS** 16.90 SF (1.57 SM) (2.04) %

## **LEFT SIDE ELEVATION**

SCALE 3/16"=1'-0"

## **LEFT SIDE ELEVATION 'B'**

**KEY PLAN** 

LEFT SIDE ELEVATION

CITY: HAMILTON

24 SAN FELICE LANE

EXISTING DWELLING

PROJECT

SHEET

JAN 2022

SCALE 3/16"=1'-0'