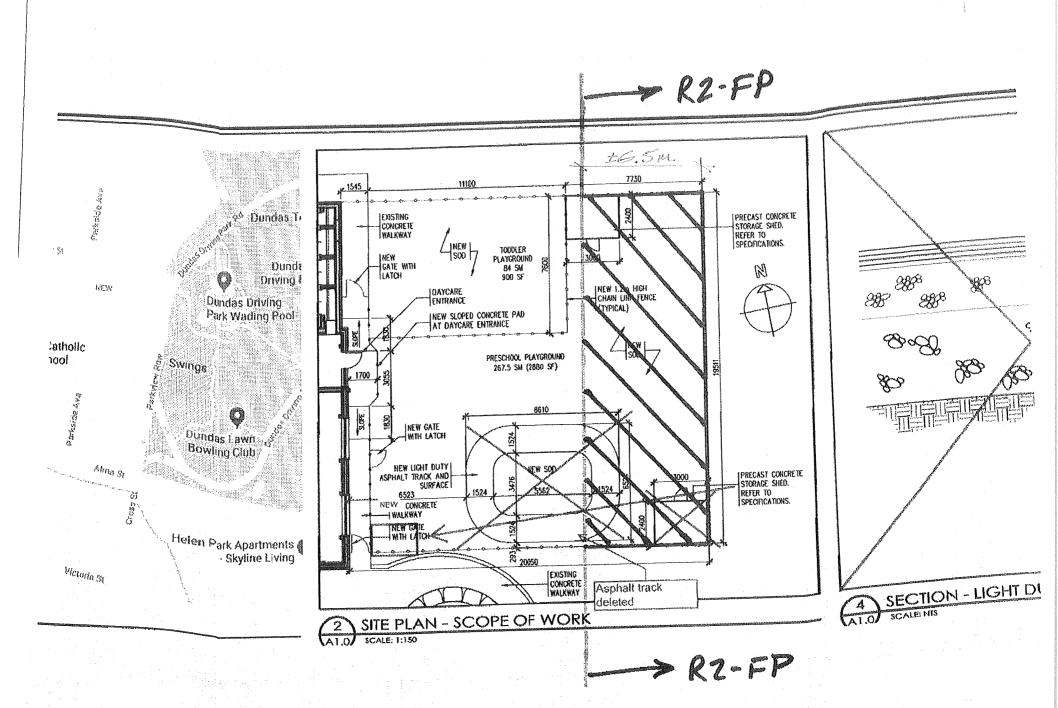

**APPLICANTS:** Agent WEBB Planning Consultant

**Owner HWCDSB** 

The following variances are requested:

1. That the portion of the school property that is currently zoned "R2-FP" may continue to be used as an outdoor play area ancillary to the existing day nursery notwithstanding that the use is not permitted in the "R2-FP" zone

**PURPOSE & EFFECT:** To facilitate the use of a portion of the school property to be used as an outdoor play area ancillary to an existing day nursery.