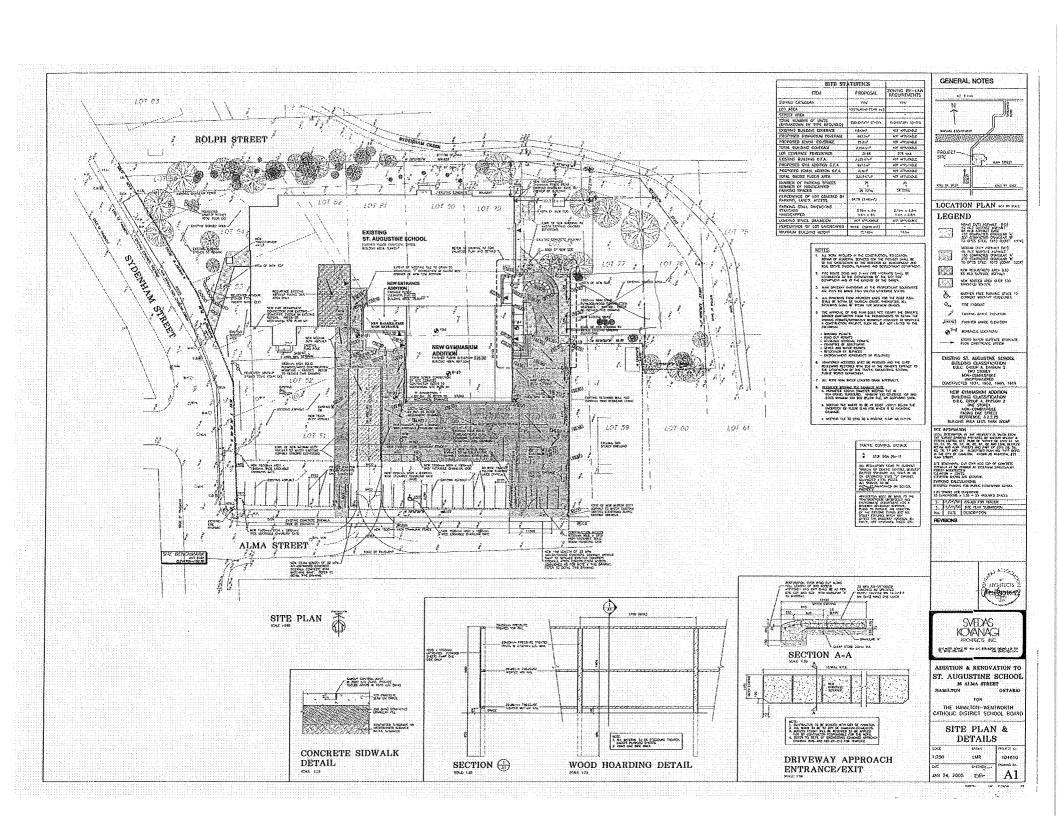

**APPLICANTS:** Agent WEBB Planning Consultant

**Owner HWCDSB** 

The following variances are requested:

1. That the portion of the school property that is currently zoned "R2-FP" may continue to be used as an outdoor play area ancillary to the existing day nursery notwithstanding that the use is not permitted in the "R2-FP" zone

**PURPOSE & EFFECT:** To facilitate the use of a portion of the school property to be used as an outdoor play area ancillary to an existing day nursery.