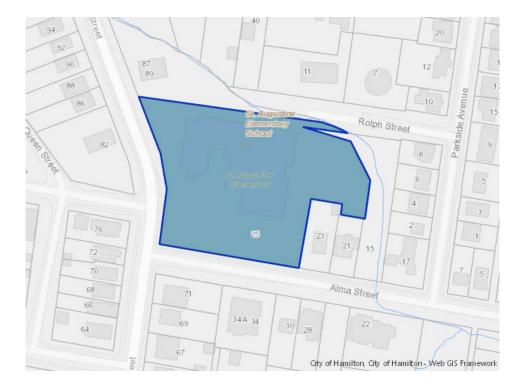

| APPLICATION | DN/A-22:201                  | SUBJECT    | 25 ALMA STREET, DUNDAS          |
|-------------|------------------------------|------------|---------------------------------|
| NO.:        |                              | PROPERTY:  |                                 |
| ZONE:       | "I1" and "R2-FP"             | ZONING BY- | Zoning By-law Hamilton Zoning   |
|             | (Neighbourhood Institutional | LAW:       | By-law 05-200 and Dundas Zoning |
|             | and Single-Detached          |            | By-law No. 3591-86, as Amended  |
|             | Residential)                 |            | Hamilton 07-101 and Dundas      |
|             | ,                            |            | 3581-86                         |

**APPLICANTS:** Agent WEBB Planning Consultant

**Owner HWCDSB** 

The following variances are requested:

1. That the portion of the school property that is currently zoned "R2-FP" may continue to be used as an outdoor play area ancillary to the existing day nursery notwithstanding that the use is not permitted in the "R2-FP" zone

**PURPOSE & EFFECT:** To facilitate the use of a portion of the school property to be used as an outdoor play area ancillary to an existing day nursery.