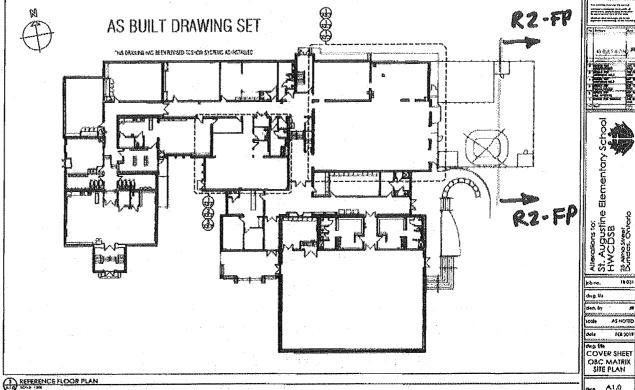

**APPLICANTS:** Agent WEBB Planning Consultant

**Owner HWCDSB** 

The following variances are requested:

1. That the portion of the school property that is currently zoned "R2-FP" may continue to be used as an outdoor play area ancillary to the existing day nursery notwithstanding that the use is not permitted in the "R2-FP" zone

**PURPOSE & EFFECT:** To facilitate the use of a portion of the school property to be used as an outdoor play area ancillary to an existing day nursery.

Alterations To

ST. AUGUSTINE CATHOLIC ELEMENTARY SCHOOL

25 Alma Street

PROJECT No. 18.031

AFICHATISCT LINTACK ARCHITECTS INC. 244 JAMES BYTEST BOUTH, HAMLTON, ONTARG LEP 1800 PHONE BOSICE 2 818 P. P.A.V. BOSIS 22 22 09