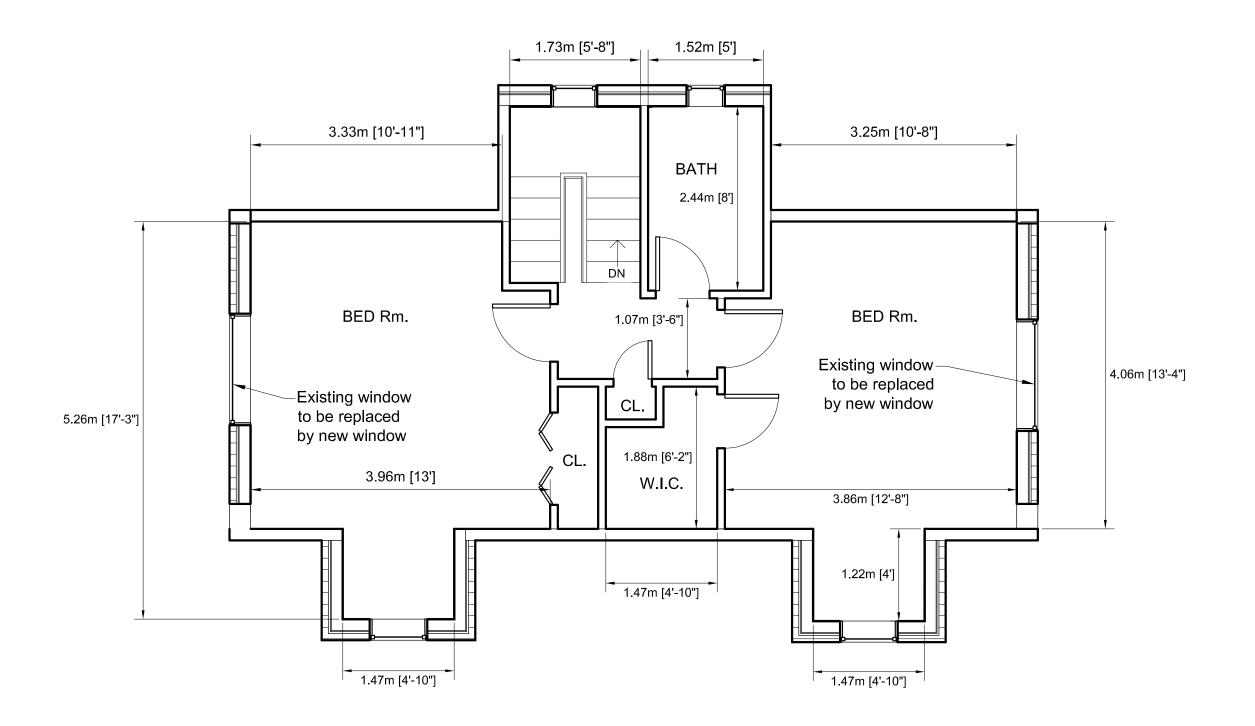

TITLE: Existing Basement Plan

SauzTeq Engineering Inc. www.Sauzteq.ca Tel: 905-330-2431

SCALE: DRAWING NO. DESIGNED BY: S1.01 APPROVED Email: info@sauzteq.ca

35 Upper Lake Avenue Stoney Creek Ontario

TITLE: Existing Second Floor Plan

SauzTeq Engineering Inc. www.Sauzteq.ca Tel: 905-330-2431 Email: info@sauzteq.ca

| SCALE:          | DRAWING<br>NO. |
|-----------------|----------------|
| DESIGNED<br>BY: | C4 02          |
| APPROVED<br>BY: | 31.03          |

Existing Second Floor Plan

Scale 1:50

Refer to attached TACBOC drawings for details of guardrails, handrails, stairs and deck.

7) Do not damage or disturb soil under existing footings.

SauzTeq Engineering Inc. www.Sauzteq.ca