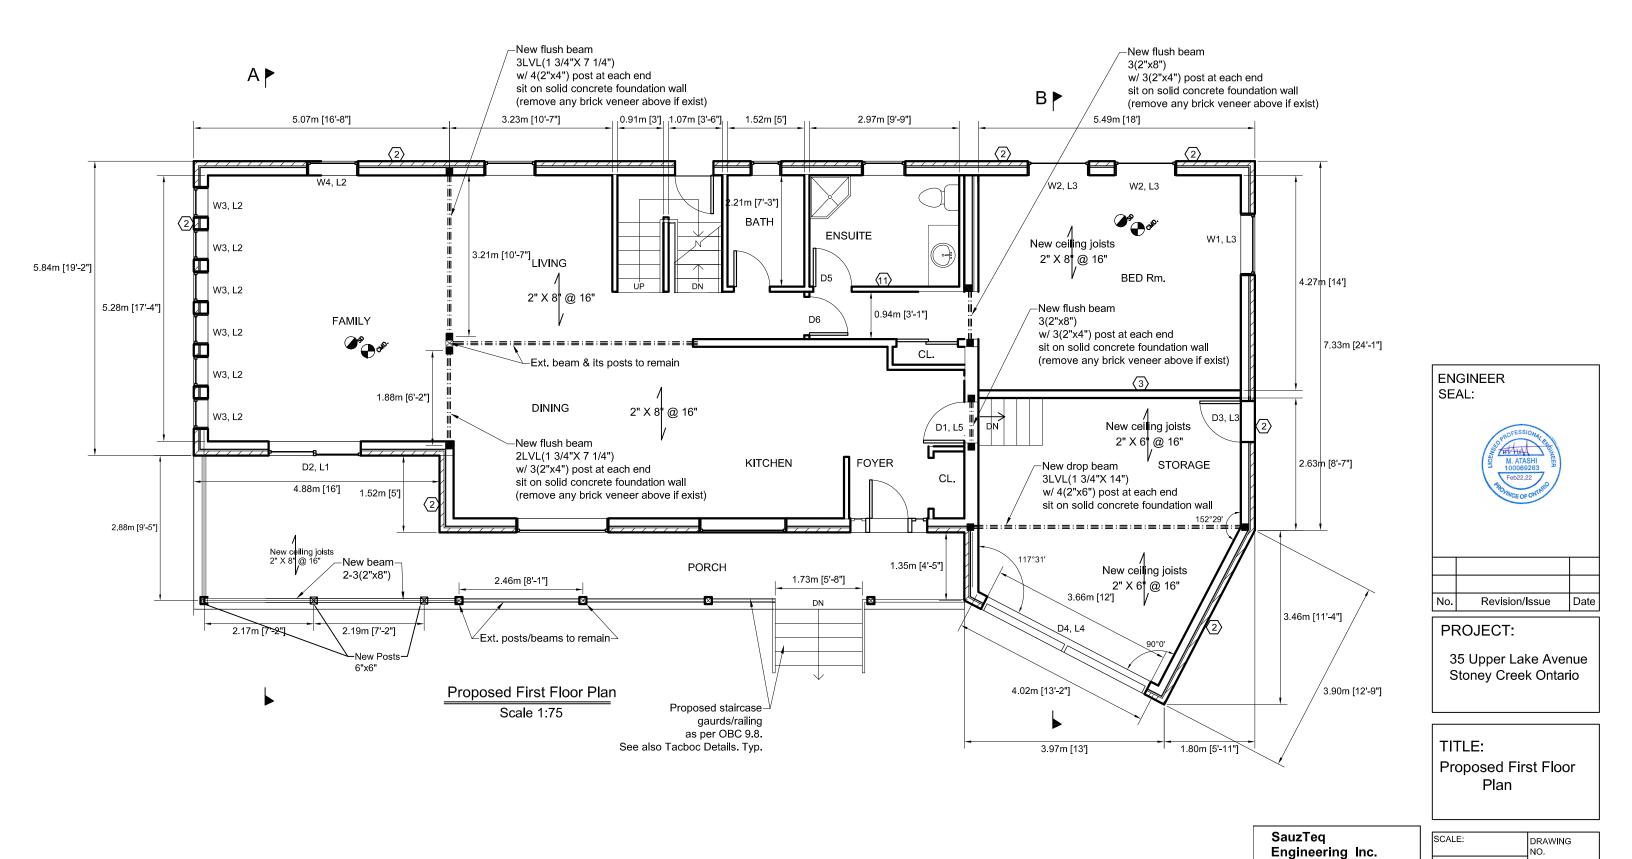

Scale 1:50

Section B

DRAWING NO.

S2.06

SCALE:

DESIGNED BY: APPROVED

|    | DOOR SCHEDULE                                                              |
|----|----------------------------------------------------------------------------|
| D1 | NEW EXTERIOR 32"(W)X80"(H), WITH SELF CLOSING DEVICE & AIR TIGHT/GAS PROOF |
| D2 | NEW PATIO DOOR 72"(W)X80"(H)                                               |
| D3 | NEW EXTERIOR 32"(W)X80"(H)                                                 |
| D4 | NEW GARAGE DOOR 144"(W)X84"(H)                                             |
| D5 | NEW INTERIOR 28"(W)X80"(H)                                                 |
| D6 | NEW INTERIOR 30"(W)X80"(H)                                                 |

|    | LINTEL SCHEDULE                                                                                    |
|----|----------------------------------------------------------------------------------------------------|
| L1 | 3(2"X10") W/ 3(2"X6") POST EACH SIDE                                                               |
| L2 | 2(2"X8") W/ 3(2"X6") POST EACH SIDE                                                                |
| L3 | 3(2"X8") W/ 3(2"X6") POST EACH SIDE                                                                |
| L4 | 3LVL(1 3/4"X9 1/2") W/ 4(2"X6") POST EACH SIDE                                                     |
| L5 | 2(2"X8") W/ 3(2"X4") POST EACH SIDE &<br>STEEL ANGLE L 3.5"X3.5"X0.25" W/ 6INCH BEARING EACH SIDE, |
| L6 | 2(2"X8") W/ 3(2"X4") POST EACH SIDE                                                                |

|    | WINDOW SCHEDULE   |
|----|-------------------|
| W1 | NEW 48"(W)X24"(H) |
| W2 | NEW 48"(W)X60"(H) |
| W3 | NEW 24"(W)X72"(H) |
| W4 | NEW 40"(W)X50"(H) |
| W5 | NEW 60"(W)X36"(H) |