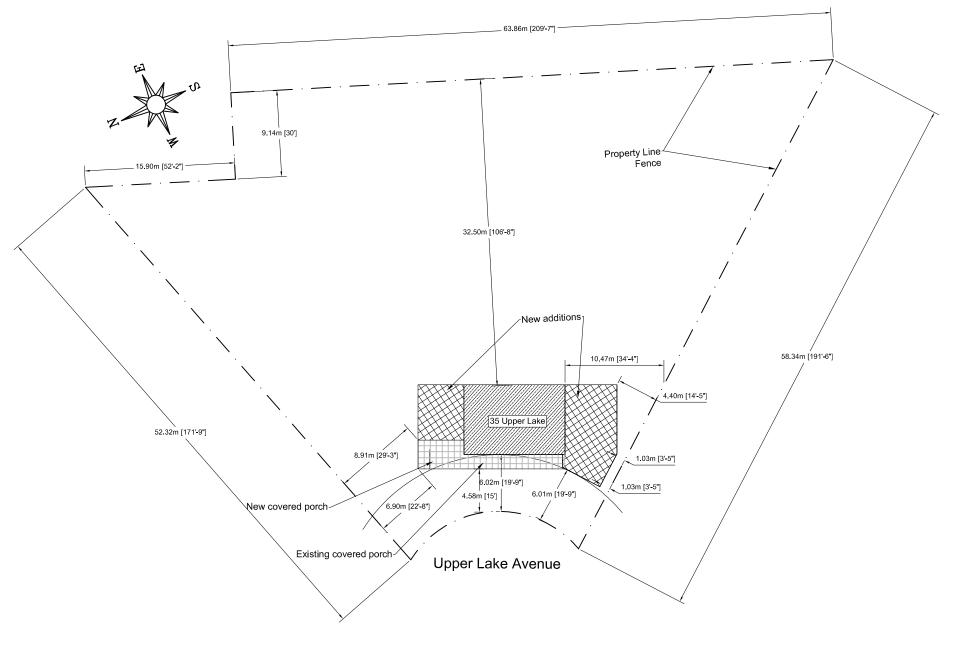

35 Upper Lake Avenue Stoney Creek Ontario

### TITLE:

Existing Site Plan

| SCALE:          | DRAWING<br>NO. |
|-----------------|----------------|
| DESIGNED<br>BY: | 004.04         |
| APPROVED<br>BY: | SP1.01         |

**PURPOSE & EFFECT:** To permit the construction of an addition in the Northerly and Southerly side yards and a front porch expansion in the front and Northerly side yard

#### Notes:

- 1. Insufficient information has been provided for parking within the proposed garage and the driveway within the front yard. Section 6.3.4 of Stoney Creek Zoning By- Law 3692-92 requires a minimum number of two (2) parking spaces per dwelling of which only one may be provided in the required front yard. Tandem parking is permitted. Parking spaces within the attached, private garage shall be 6.0 m x 3.0 m. The proposed garage does not appear to provide ample space for the required parking space. As such, a variance has be added to address this.
- 2. Be advised, as per Section 4.10.2 b) of Stoney Creek Zoning By-Law 3692-92, any parking space other than a 90 degree parking space shall have a width of 3.0 m and a length of 6.0 m. Insufficient information has been provided regarding parking spaces on the driveway. Should the parking space within the driveway not meet the required dimensions of a parking space, additional variances may be required.
- 3. Insufficient information has been provided for the front porch stairs. An unenclosed porch, including the stairs, may project into any required front yard 1.5 metres. It appears that the proposed front

#### SC/A-22:231

- porch stairs encroach beyond the maximum permitted 1.5 metres. Should the porch and stairs encroach further than the permitted 1.5 metres, additional variances may be required.
- 4. Be advised, a portion of the property is within the OS (Open Space) zone which does not permit a Single Family Dwelling or Uses, Buildings or Structures accessory to the Single Family Dwelling use. Insufficient information has been provided regarding the location of the proposed addition(s) to the Single Family Dwelling in relation to the Open Space zone. Should any portion of the proposed expansion to the Single Family Dwelling be within the Open Space zone, additional variances may be required.