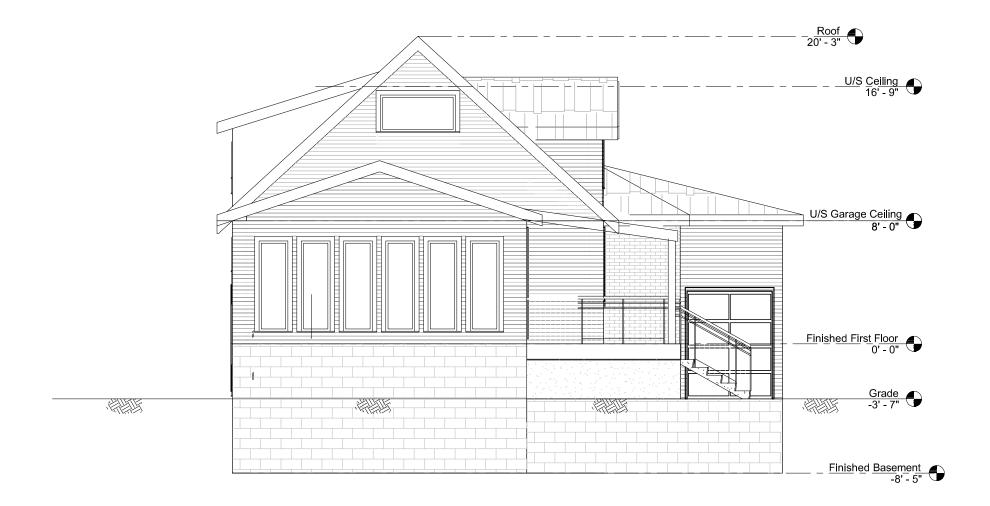

South View

Scale 1:75

#### PROJECT:

35 Upper Lake Avenue Stoney Creek Ontario

TITLE:

South View

| DRAWING    |
|------------|
| NO.        |
| <b>⊣""</b> |
|            |
| ⊢ S2.04    |
| J 32.04    |
|            |
|            |