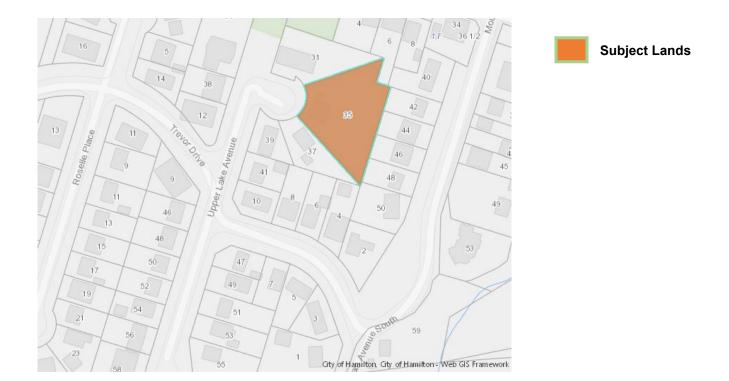

| APPLICATION | SC/A-22:231                 | SUBJECT    | 35 UPPER LAKE AVENUE,        |
|-------------|-----------------------------|------------|------------------------------|
| NO.:        |                             | PROPERTY:  | STONEY CREEK                 |
| ZONE:       | R2 and OS (Residential Two; | ZONING BY- | Zoning By-law former City of |
|             | Open Space)                 | LAW:       | Stoney Creek 3692-92, as     |
|             |                             |            | Amended                      |

35 Upper Lake Avenue Stoney Creek Ontario