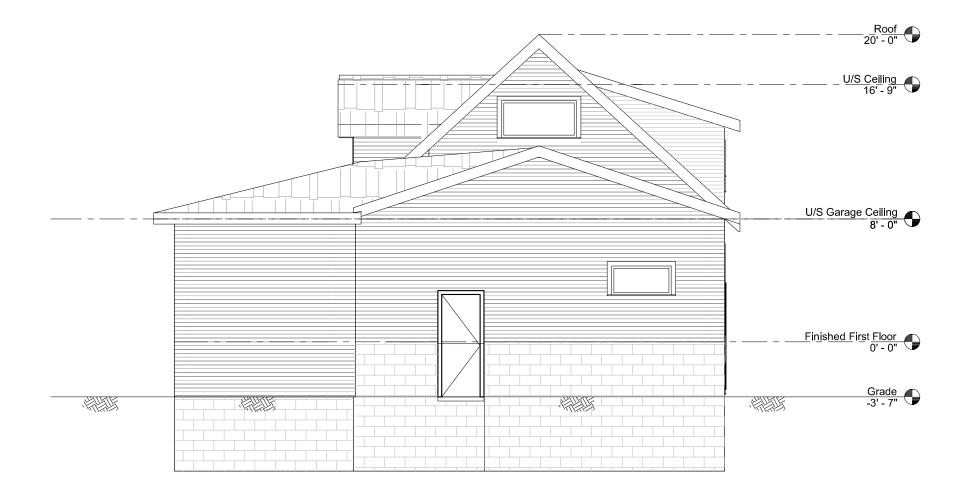

West View

Scale 1:75

#### PROJECT:

35 Upper Lake Avenue Stoney Creek Ontario

TITLE:

West View

| SCALE:          | DRAWING<br>NO. |
|-----------------|----------------|
| DESIGNED<br>BY: |                |
| APPROVED<br>BY: | S2.02          |