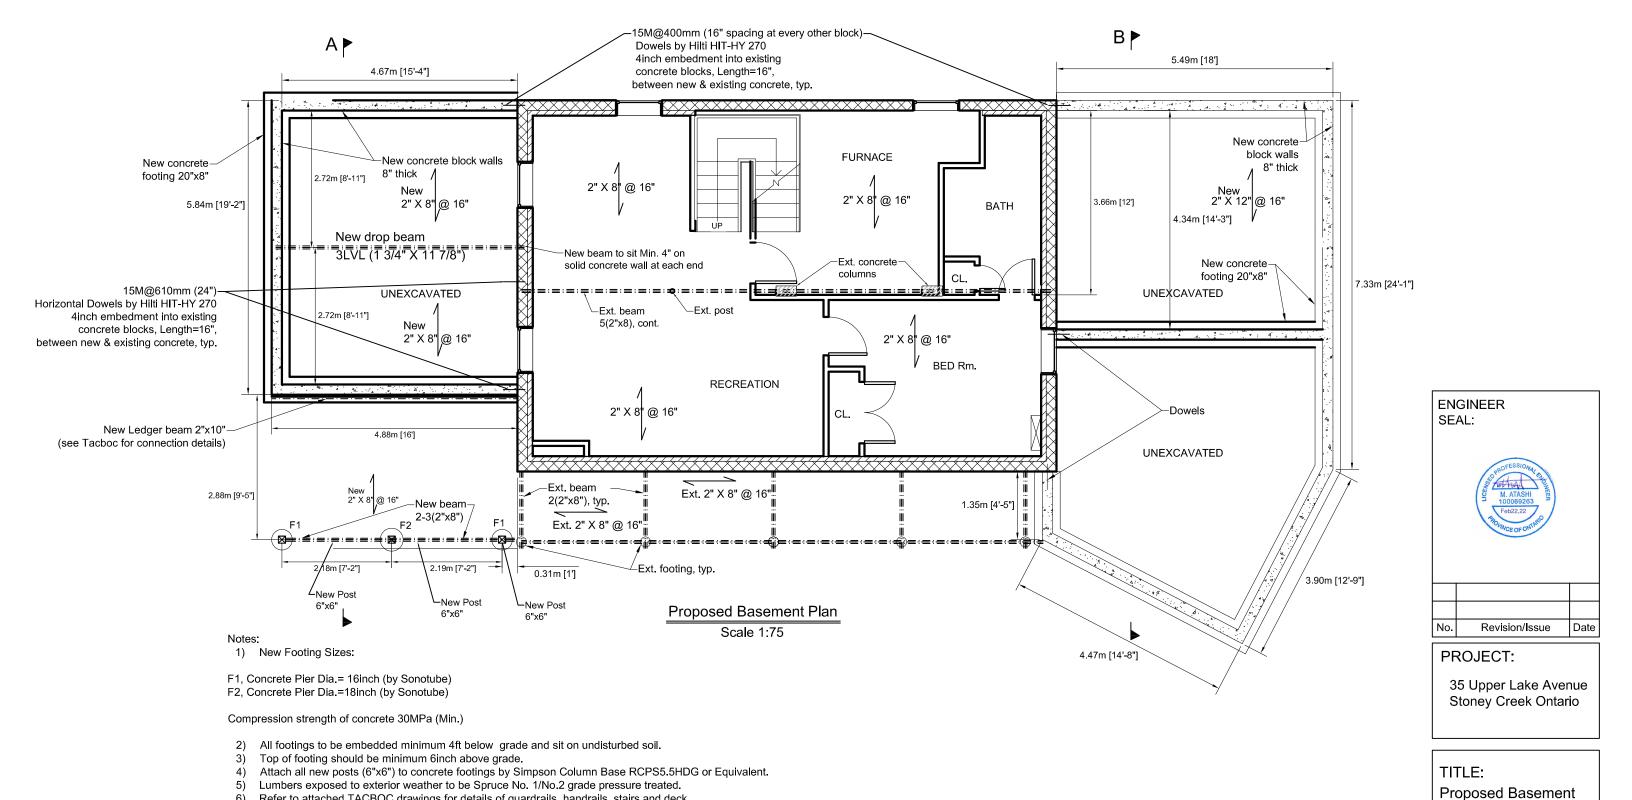

TITLE: Existing Basement Plan

SauzTeq Engineering Inc. www.Sauzteq.ca Tel: 905-330-2431

SCALE: DRAWING NO. DESIGNED BY: S1.01 APPROVED Email: info@sauzteq.ca

35 Upper Lake Avenue Stoney Creek Ontario

TITLE: Existing Second Floor Plan

6 FOUNDATION WALL

8"(203) THICK CONCRETE BLOCK FOUNDATION WALL, COMPRESSION STRENGTH OF BLOCK 20MPa WITH TYPE "S" MORTAR AT JOINTS. WITH 2 COATS BITUMINOUS DAMP PROOFING & DRAINAGE LAYER FROM GRADE TO FOOTING ON.

CONCRETE FOOTING

NEW CONCRETE FOOTING 20"X8" WITH REBARS AS SHOWN AT SAME LEVEL OF EXISTING FOOTINGS WITH COMPRESSION STRENGTH OF CONCRETE 30MPa TO SIT ON UNDISTURBED SOIL. (MINIMUM FOOTING DEPTH 4FT BELOW GRADE).

8-MATERIAL. ALL STEEL SECTIONS TO MEET CSA G40.20/G40.21, W SECTION GRADE 350W. STEEL PLATES AND ANGLES GRADE 300W, STEEL HOLLOW SECTIONS GRADE 350W. COMPRESSION STRENGTH OF CONCRETE 30MPA (MINIMUM).

9-MATERIAL FOR LUMBERS IS S-P-F, SELECT STRUCTURAL. LUMBERS EXPOSED TO EXTERIOR WEATHER TO BE PRESSURE TREATED.