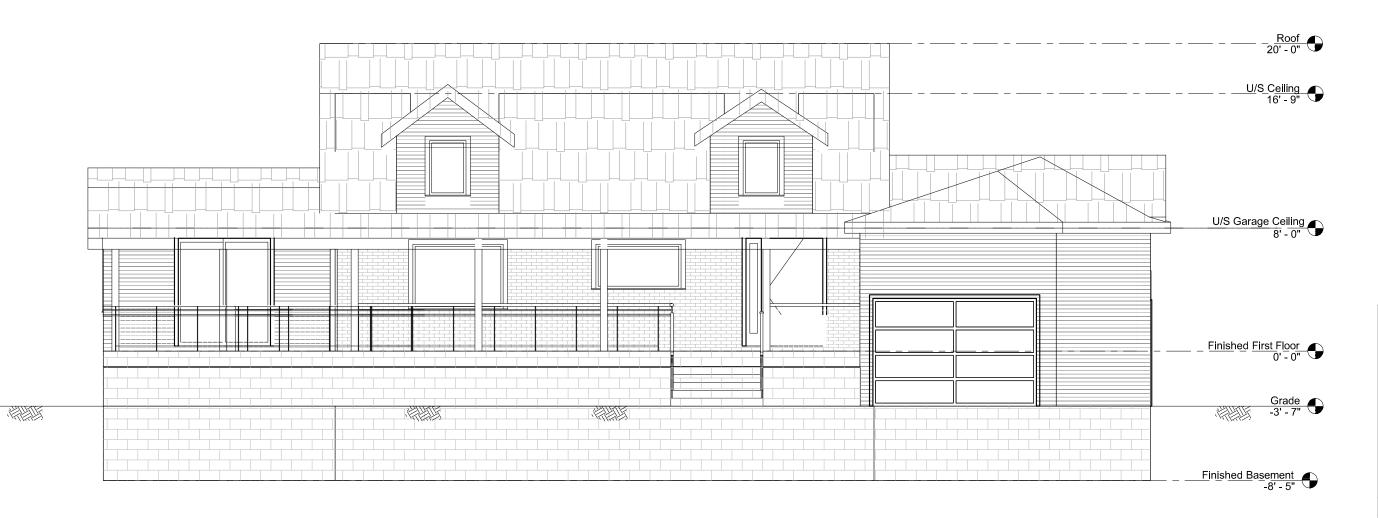

North View

Scale 1:75

#### PROJECT:

35 Upper Lake Avenue Stoney Creek Ontario

TITLE:

North View

| SCALE:   | DRAWING |
|----------|---------|
|          | NO.     |
| DESIGNED |         |
| BY:      | 0000    |
| APPROVED | ─ S2.03 |
| DV.      | 0=.00   |
| ID1.     | 1       |