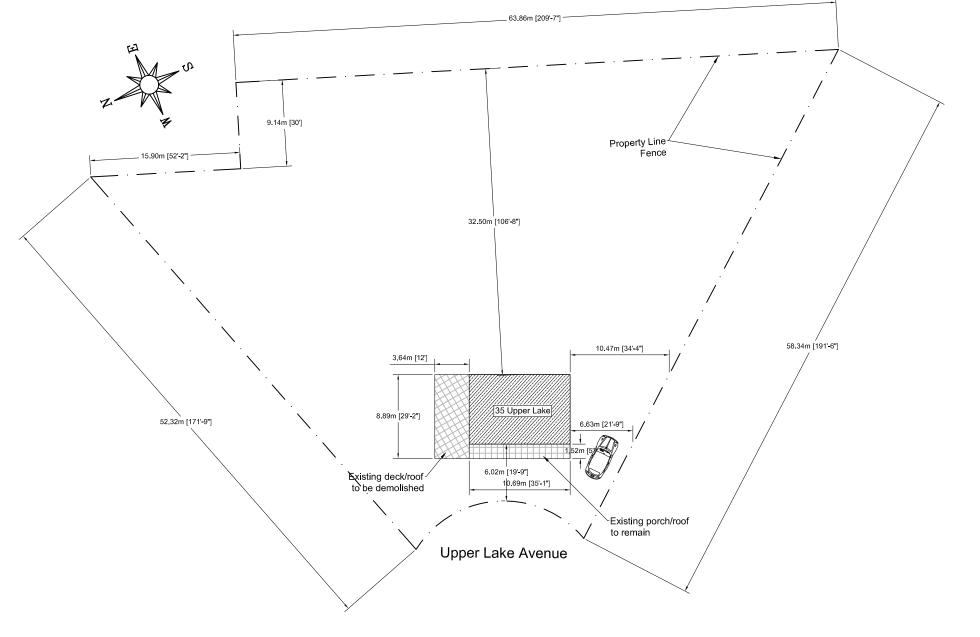

### TITLE:

Existing Site Plan

| SCALE:          | DRAWING<br>NO. |
|-----------------|----------------|
| DESIGNED<br>BY: | 004.04         |
| APPROVED<br>BY: | SP1.01         |

#### Notes:

- 1. Insufficient information has been provided for parking within the proposed garage and the driveway within the front yard. Section 6.3.4 of Stoney Creek Zoning By- Law 3692-92 requires a minimum number of two (2) parking spaces per dwelling of which only one may be provided in the required front yard. Tandem parking is permitted. Parking spaces within the attached, private garage shall be 6.0 m x 3.0 m. The proposed garage does not appear to provide ample space for the required parking space. As such, a variance has be added to address this.
- 2. Be advised, as per Section 4.10.2 b) of Stoney Creek Zoning By-Law 3692-92, any parking space other than a 90 degree parking space shall have a width of 3.0 m and a length of 6.0 m. Insufficient information has been provided regarding parking spaces on the driveway. Should the parking space within the driveway not meet the required dimensions of a parking space, additional variances may be required.
- 3. Insufficient information has been provided for the front porch stairs. An unenclosed porch, including the stairs, may project into any required front yard 1.5 metres. It appears that the proposed front

#### SC/A-22:231

- porch stairs encroach beyond the maximum permitted 1.5 metres. Should the porch and stairs encroach further than the permitted 1.5 metres, additional variances may be required.
- 4. Be advised, a portion of the property is within the OS (Open Space) zone which does not permit a Single Family Dwelling or Uses, Buildings or Structures accessory to the Single Family Dwelling use. Insufficient information has been provided regarding the location of the proposed addition(s) to the Single Family Dwelling in relation to the Open Space zone. Should any portion of the proposed expansion to the Single Family Dwelling be within the Open Space zone, additional variances may be required.