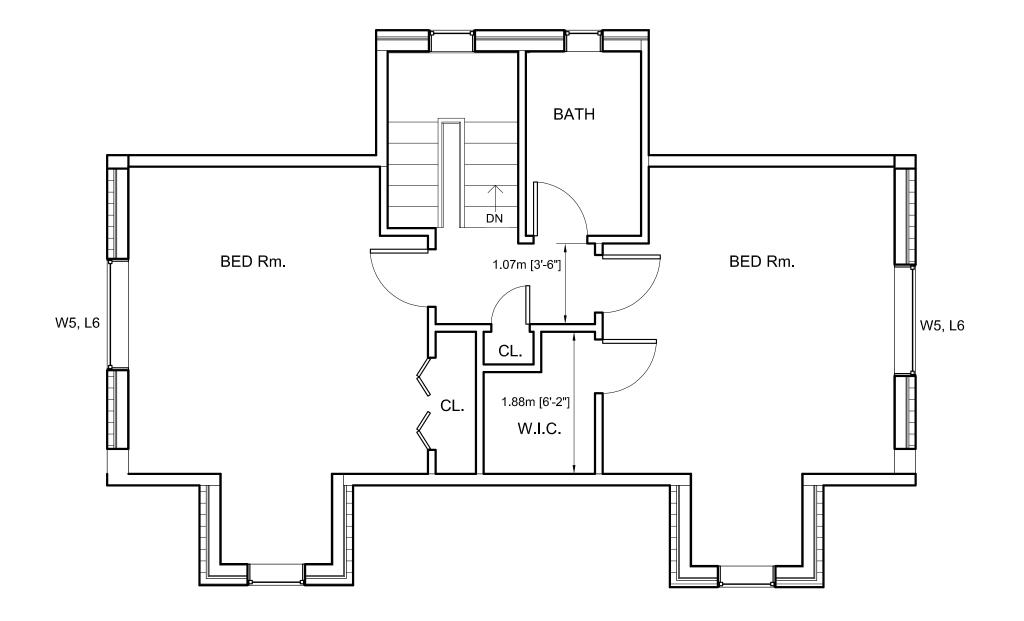

35 Upper Lake Avenue Stoney Creek Ontario

TITLE:

Proposed Second Floor Plan

| SCALE:          | DRAWING<br>NO. |
|-----------------|----------------|
| DESIGNED<br>BY: | S1.06          |
| APPROVED<br>BY: |                |

|    | WINDOW SCHEDULE   |
|----|-------------------|
| W1 | NEW 48"(W)X24"(H) |
| W2 | NEW 48"(W)X60"(H) |
| W3 | NEW 24"(W)X72"(H) |
| W4 | NEW 40"(W)X50"(H) |
| W5 | NEW 60"(W)X36"(H) |