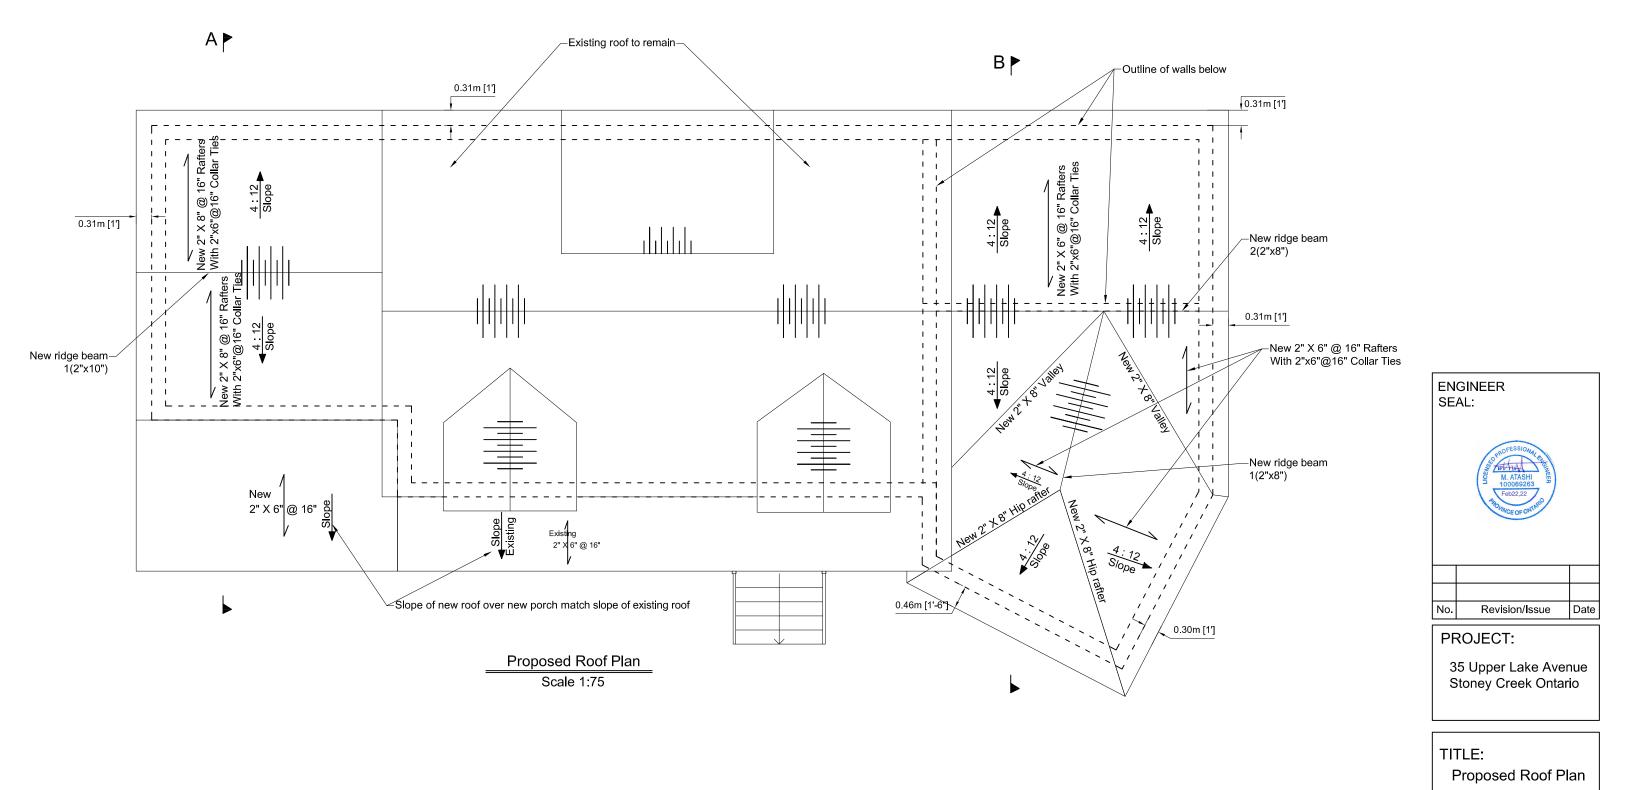

NEW ADDITION FOR THE EXISTING RESIDENTIAL BUILDING LOCATED AT 35 UPPER LAKE AVENUE, HAMILTON, ONTARIO

| SHEET INDEX |                               |
|-------------|-------------------------------|
| S0.01       | COVER SHEET                   |
| SP1.01      | EXISTING SITE PLAN            |
| SP1.02      | PROPOSED SITE PLAN            |
| S1.01       | EXISTING PLAN AT BASEMENT     |
| S1.02       | EXISTING PLAN AT FIRST FLOOR  |
| S1.03       | EXISTING PLAN AT SECOND FLOOR |
| S1.04       | PROPOSED PLAN AT BASEMENT     |
| S1.05       | PROPOSED PLAN AT FIRST LEVEL  |
| S1.06       | PROPOSED PLAN AT SECOND LEVEL |
| S1.07       | PROPOSED ROOF PLAN            |
| S2.01       | EAST VIEW                     |
| S2.02       | WEST VIEW                     |
| S2.03       | NORTH VIEW                    |
| S2.04       | SOUTH VIEW                    |
| S2.05       | SECTION A                     |
| S2.06       | SECTION B                     |
| S5.01       | SCHEDULES, GENERAL NOTES      |