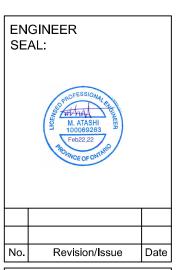

Scale 1:50

Section B

DRAWING NO.

S2.06

SCALE:

DESIGNED BY: APPROVED

|    | DOOR SCHEDULE                                                              |
|----|----------------------------------------------------------------------------|
| D1 | NEW EXTERIOR 32"(W)X80"(H), WITH SELF CLOSING DEVICE & AIR TIGHT/GAS PROOF |
| D2 | NEW PATIO DOOR 72"(W)X80"(H)                                               |
| D3 | NEW EXTERIOR 32"(W)X80"(H)                                                 |
| D4 | NEW GARAGE DOOR 144"(W)X84"(H)                                             |
| D5 | NEW INTERIOR 28"(W)X80"(H)                                                 |
| D6 | NEW INTERIOR 30"(W)X80"(H)                                                 |