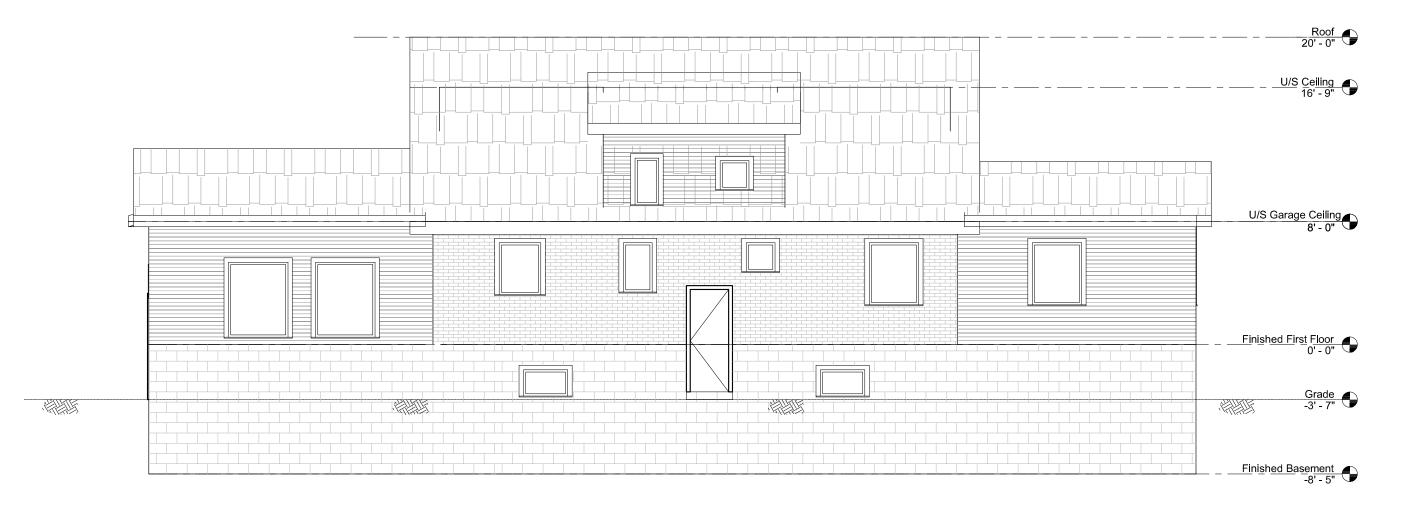

NEW ADDITION FOR THE EXISTING RESIDENTIAL BUILDING LOCATED AT 35 UPPER LAKE AVENUE, HAMILTON, ONTARIO

| SHEET INDEX |                               |
|-------------|-------------------------------|
| S0.01       | COVER SHEET                   |
| SP1.01      | EXISTING SITE PLAN            |
| SP1.02      | PROPOSED SITE PLAN            |
| S1.01       | EXISTING PLAN AT BASEMENT     |
| S1.02       | EXISTING PLAN AT FIRST FLOOR  |
| S1.03       | EXISTING PLAN AT SECOND FLOOR |
| S1.04       | PROPOSED PLAN AT BASEMENT     |
| S1.05       | PROPOSED PLAN AT FIRST LEVEL  |
| S1.06       | PROPOSED PLAN AT SECOND LEVEL |
| S1.07       | PROPOSED ROOF PLAN            |
| S2.01       | EAST VIEW                     |
| S2.02       | WEST VIEW                     |
| S2.03       | NORTH VIEW                    |
| S2.04       | SOUTH VIEW                    |
| S2.05       | SECTION A                     |
| S2.06       | SECTION B                     |
| S5.01       | SCHEDULES, GENERAL NOTES      |